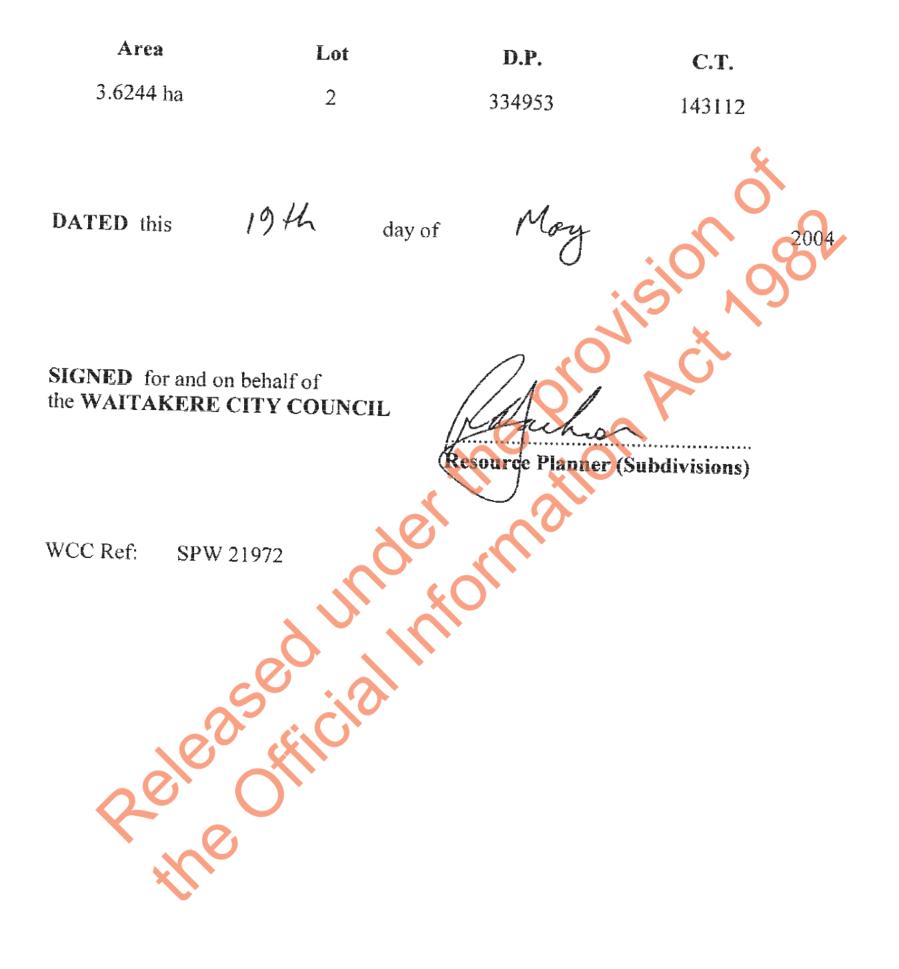

**IN THE MATTER** of a Plan lodged for Deposit under Number 334953

Pursuant to Section 221 of the Resource Management Act 1991 the WAITAKERE CITY COUNCIL HEREBY GIVES NOTICE that its subdivision consent given in respect of Land Transfer Plan 334953 is conditional inter alia upon the compliance on a continuing basis by the Subdivider and the subsequent owners of the land in the Second and Third Schedules hereto with the condition/s set forth in the First Schedule hereto. 

# FIRST SCHEDULE

The owner shall not:

- Place, erect, construct or permit to remain on any part of the land described in the 1. Second Schedule hereto any residential building.
- Place, erect, construct or permit to remain on any part of the land described in the 2. Third Schedule hereto any residential building without first providing to the Waitakere City Council an acoustic engineer's report showing that the District Plan noise controls and/or any approved New Zealand noise control standard adopted by the Waitakere City Council will be met at any point of measurement within the proposed residential building and that such residential building is constructed in accordance with such report to the satisfaction of the Waitakere City Council.

# SECOND SCHEDULE

An estate in fee simple in all those parcels of land situated in the North Auckland Registry described as follows:

#### **C.T.** D.P. Lot Area 143111 1.3607 ha 334953 1

# THIRD SCHEDULE

An estate in fee simple in all those parcels of land situated in the North Auckland Registry described as follows:

57061\04051435

R.W. Muir Registrar-General of Land

**Search Copy** 

Identifier143112Land Registration DistrictNorth AucklandDate Issued15 June 2004

Prior References NA103D/493

EstateFee SimpleArea3.6224 hectares more or lessLegal DescriptionLot 2 Deposited Plan 334953

**Registered Owners** 

Neil Construction Limited