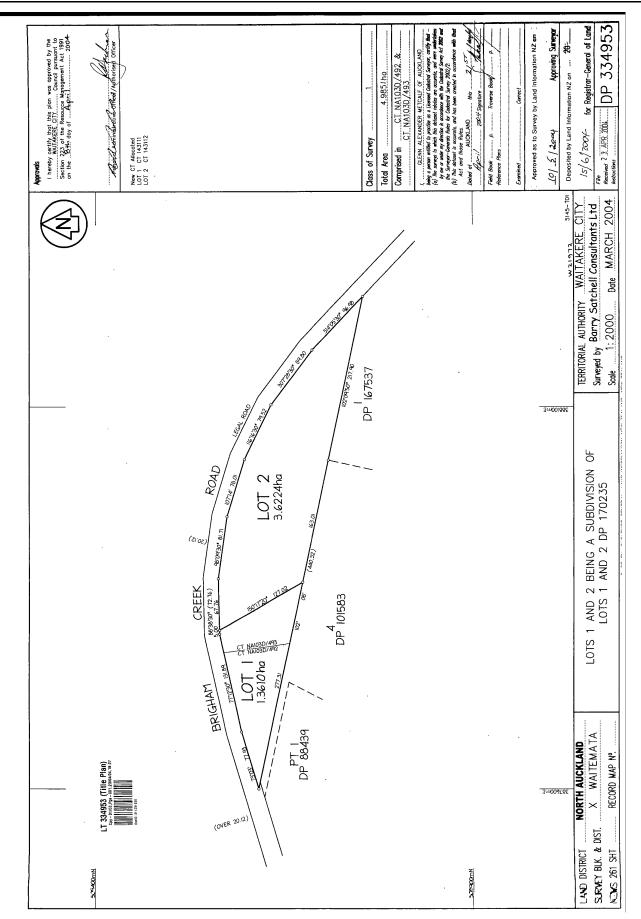

## SECOND SCHEDULE

An estate in fee simple in all those parcels of land situated in the North Auckland Registry described as follows:

# AreaLotD.P.C.T.1.3607 ha1334953143111

An estate in fee simple in all those parcels of land situated in the North Auckland Registry described as follows:

| Area      | Lot | D.P.   | C.T.   |
|-----------|-----|--------|--------|
| 3.6244 ha | 2   | 334953 | 143112 |