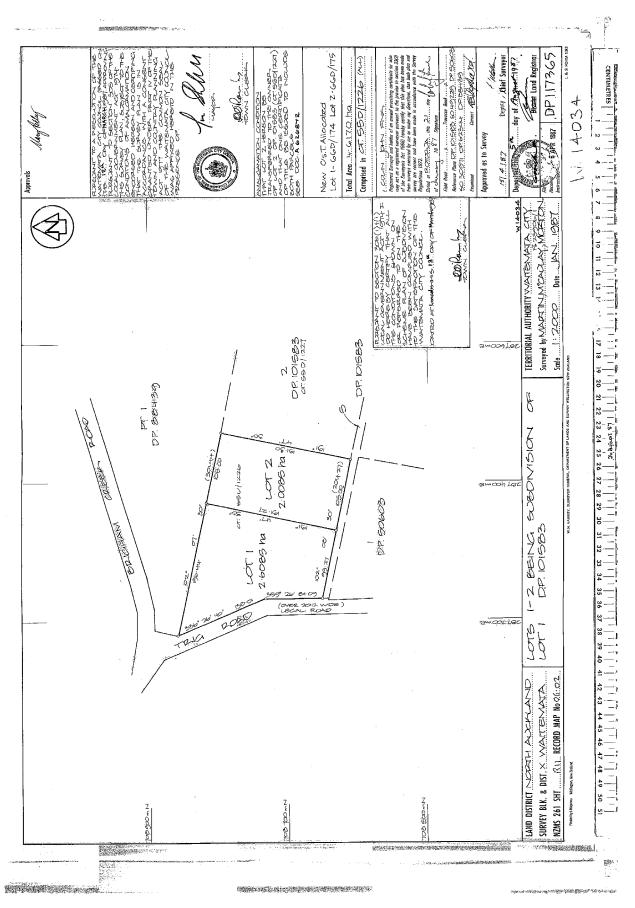

## SECOND SCHEDULE

An estate in fee simple in all those parcels of land situated in the North Auckland Registry described as follows:

# AreaLotD.P.C.T.1.3607 ha1334953143111

An estate in fee simple in all those parcels of land situated in the North Auckland Registry described as follows:

| Area      | Lot | D.P.   | C.T.   |
|-----------|-----|--------|--------|
| 3.6244 ha | 2   | 334953 | 143112 |