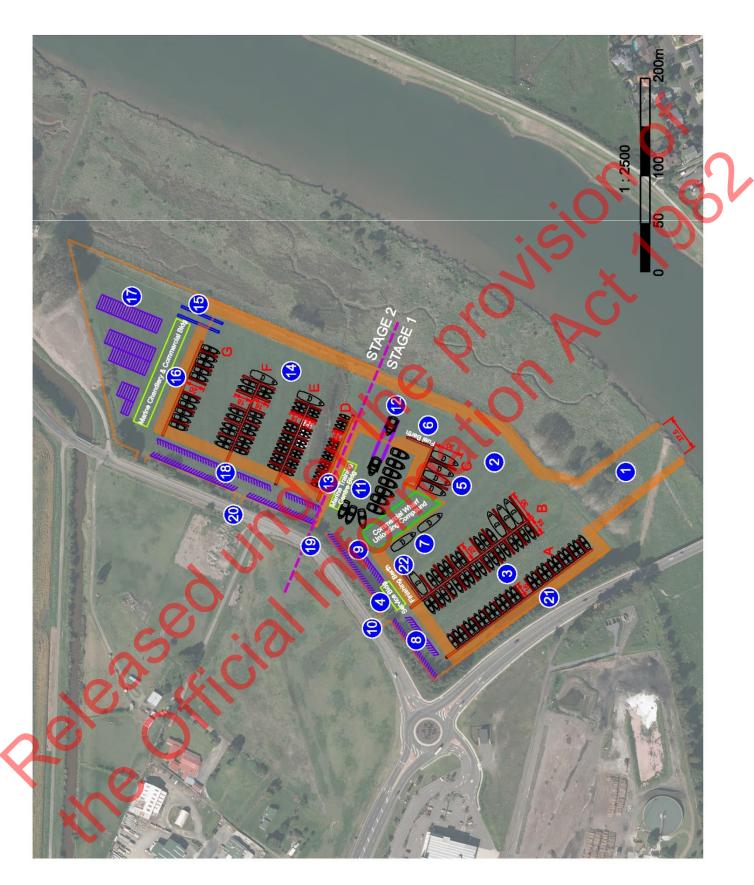

### 2. Boat Harbour Access Channel:

You are correct in your reading, which is that we have two alternatives for the access channel, either a "northern" or "southern" location. As noted on the phone, for the purposes of the Provincial Growth Fund application process (primarily due to timing and a submission date of 10 September 2019) we elected to complete a concept design which located the channel entrance in the "southern" location. We did this on the basis that when we had additional time we would explore the preferred northern alternative. After some further investigations, and by the time the PGF Funding Announcement was made in March 2020, we had completed a concept design with a northern entrance, and had the visual simulation (shared with you) was then prepared on that basis.

Attached to this memo as Appendix B is the concept layout with southern channel alternative, which has the same "internal boat harbour" components but slightly different layout of those same internal elements. (Noting that there is also a commercial chandlery building shown in Appendix B, which could similarly be added within the trailer boat parking area of the northern concept plan in Appendix A)