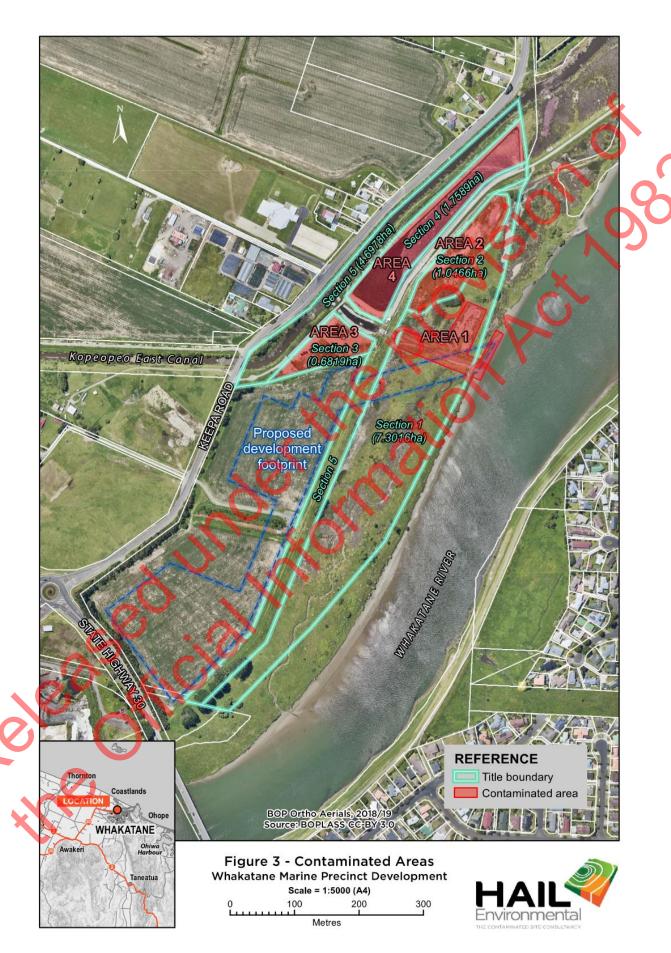

#### **CONFIDENTIAL**

Since the funding announcement we have engaged with the Bay of Plenty Regional Council over the location of the channel. Last week they shared with us a report which they commissioned to investigate historic contamination within the general vicinity of the northern entrance. We were interested in such a report as the Boat Harbour project and its partners have an interest in exploring opportunities as part of the development to remediate some of the contamination that exists in the actual or neighbouring areas (owned by the Regional Council and the Department of Conservation). Appendix C is the plan included within the Hail Contamination Ltd report, which identifies the approximate location of the northern channel as an area where contamination exists. Accordingly, if the project advanced its application with a northern entrance it would be the project's intention to look to fully remediate the channel and neighbouring areas (which would be explained the full application).