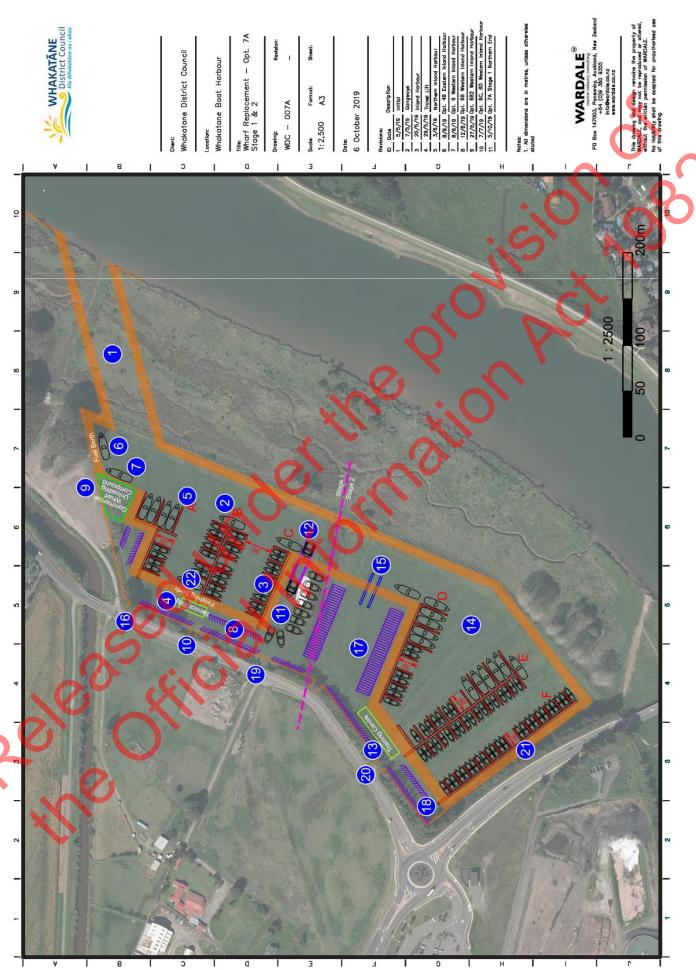

# 1. Location of the Boat Harbour Facilities:

Attached to this memo as Appendix A, is a version of the Boat Harbour concept plan layout as submitted with our application with numbering that identifies each of the primary components within the boat harbour.

The preliminary assessment of the location of the fresh water versus the CMA shows that the entire boat harbour would be in the freshwater upstream of the existing CMA boundary, with only the access channel from the Boat Harbour to the River being located within the CMA. This is an important feature of the Boat Harbour which is essentially an "off river" design.

# 3. Boat Harbour Staging

As we discussed on the phone, and as you had identified, a line on each concept layout plan indicates the split between stages, though I note that this staging location is only an indication as during detailed design it is expected that some components within the Boat Harbour may be delivered over the line.

In regard to the Training Facility, you are correct, the [northern] concept plan [in Appendix A] shows the building rectangle within the stage 2 area. It was drawn this way in the concept plan as there was uncertainty regarding timing of this component. I can now confirm that the building will be delivered as part of the first stage development of the boat harbour, with detailed design confirming the building's exact location.

## **Key to Appendix A:**

| 1. Boat Harbour Entrance Channel 4. Large Boat Service Building, Vessel Support Storage 7. Fin Fish and Shell Fish Unloading Wharf 10. Entrance to Commercial Boat Harbour Facility 11. Vessel Hardstand & Maintenance Facility 13. Marine Training Centre & Boat Harbour Office 16. Entrance to Commercial Unloading Area 17. Car and Trailer Parking (optional talk Destroyal State of Harbour 19. Entrance to Hardstand 20. Entrance to Commercial Unloading Area 17. Car and Trailer Parking (optional talk Destroyal State Deat Storage area) 19. Entrance to Hardstand 20. Entrance to Recreational Boat Harbour 22. Large Boat Finishing Berth                                                                                                                                                                                                                                                                                                                                                                                                                                                                                                                                                                                                                                                                                                                                                                                                                                                                                                                                                                                                                                                                                                                                                                                                                                                                                                                                                                                                                                                                         |
|-------------------------------------------------------------------------------------------------------------------------------------------------------------------------------------------------------------------------------------------------------------------------------------------------------------------------------------------------------------------------------------------------------------------------------------------------------------------------------------------------------------------------------------------------------------------------------------------------------------------------------------------------------------------------------------------------------------------------------------------------------------------------------------------------------------------------------------------------------------------------------------------------------------------------------------------------------------------------------------------------------------------------------------------------------------------------------------------------------------------------------------------------------------------------------------------------------------------------------------------------------------------------------------------------------------------------------------------------------------------------------------------------------------------------------------------------------------------------------------------------------------------------------------------------------------------------------------------------------------------------------------------------------------------------------------------------------------------------------------------------------------------------------------------------------------------------------------------------------------------------------------------------------------------------------------------------------------------------------------------------------------------------------------------------------------------------------------------------------------------------------|
| Storage 7. Fin Fish and Shell Fish Unloading Wharf 8. Commercial Berth Car Parking Ocompound 10. Entrance to Commercial Boat Harbour 11. Vessel Hardstand & Maintenance Facility 13. Marine Training Centre & Boat Harbour Office 16. Entrance to Commercial Unloading Area 17. Car and Trailer Parking (optional trailer boat storage area) 19. Entrance to Hardstand 20. Entrance to Recreational Boat Harbour 21. Flood Protection / State Highway Interface                                                                                                                                                                                                                                                                                                                                                                                                                                                                                                                                                                                                                                                                                                                                                                                                                                                                                                                                                                                                                                                                                                                                                                                                                                                                                                                                                                                                                                                                                                                                                                                                                                                               |
| 7. Fin Fish and Shell Fish Unloading Wharf 10. Entrance to Commercial Boat Harbour 11. Vessel Hardstand & Maintenance Facility 13. Marine Training Centre & Boat Harbour Office 16. Entrance to Commercial Unloading Area 17. Car and Trailer Parking (optional trailer boat storage area) 19. Entrance to Hardstand 20. Entrance to Recreational Boat Harbour 22. Large Boat Finishing Berth                                                                                                                                                                                                                                                                                                                                                                                                                                                                                                                                                                                                                                                                                                                                                                                                                                                                                                                                                                                                                                                                                                                                                                                                                                                                                                                                                                                                                                                                                                                                                                                                                                                                                                                                 |
| 10. Entrance to Commercial Boat Harbour 11. Vessel Hardstand & Maintenance Facility 13. Marine Training Centre & Boat Harbour Office 16. Entrance to Commercial Unloading Area trailer Doat storage area) 19. Entrance to Hardstand 20. Entrance to Recreational Boat Harbour 21. Flood Protection / State Highway Interface                                                                                                                                                                                                                                                                                                                                                                                                                                                                                                                                                                                                                                                                                                                                                                                                                                                                                                                                                                                                                                                                                                                                                                                                                                                                                                                                                                                                                                                                                                                                                                                                                                                                                                                                                                                                  |
| 13. Marine Training Centre & Boat Harbour Office  16. Entrance to Commercial Unloading Area trailer boat storage area)  19. Entrance to Hardstand 20. Entrance to Recreational Boat Harbour  21. Large Boat Finishing Berth                                                                                                                                                                                                                                                                                                                                                                                                                                                                                                                                                                                                                                                                                                                                                                                                                                                                                                                                                                                                                                                                                                                                                                                                                                                                                                                                                                                                                                                                                                                                                                                                                                                                                                                                                                                                                                                                                                   |
| 16. Entrance to Commercial Unloading Area trailer Parking (optional trailer boat storage area)  19. Entrance to Hardstand  20. Entrance to Recreational Boat Harbour  21. Flood Protection / State Highway Interface                                                                                                                                                                                                                                                                                                                                                                                                                                                                                                                                                                                                                                                                                                                                                                                                                                                                                                                                                                                                                                                                                                                                                                                                                                                                                                                                                                                                                                                                                                                                                                                                                                                                                                                                                                                                                                                                                                          |
| 19. Entrance to Hardstand  20. Entrance to Recreational Boat Harbour  21. Flood Protection / State High way Interface                                                                                                                                                                                                                                                                                                                                                                                                                                                                                                                                                                                                                                                                                                                                                                                                                                                                                                                                                                                                                                                                                                                                                                                                                                                                                                                                                                                                                                                                                                                                                                                                                                                                                                                                                                                                                                                                                                                                                                                                         |
| 22. Large Boat Finishing Berth                                                                                                                                                                                                                                                                                                                                                                                                                                                                                                                                                                                                                                                                                                                                                                                                                                                                                                                                                                                                                                                                                                                                                                                                                                                                                                                                                                                                                                                                                                                                                                                                                                                                                                                                                                                                                                                                                                                                                                                                                                                                                                |
| inder the other times and the other times are |
|                                                                                                                                                                                                                                                                                                                                                                                                                                                                                                                                                                                                                                                                                                                                                                                                                                                                                                                                                                                                                                                                                                                                                                                                                                                                                                                                                                                                                                                                                                                                                                                                                                                                                                                                                                                                                                                                                                                                                                                                                                                                                                                               |