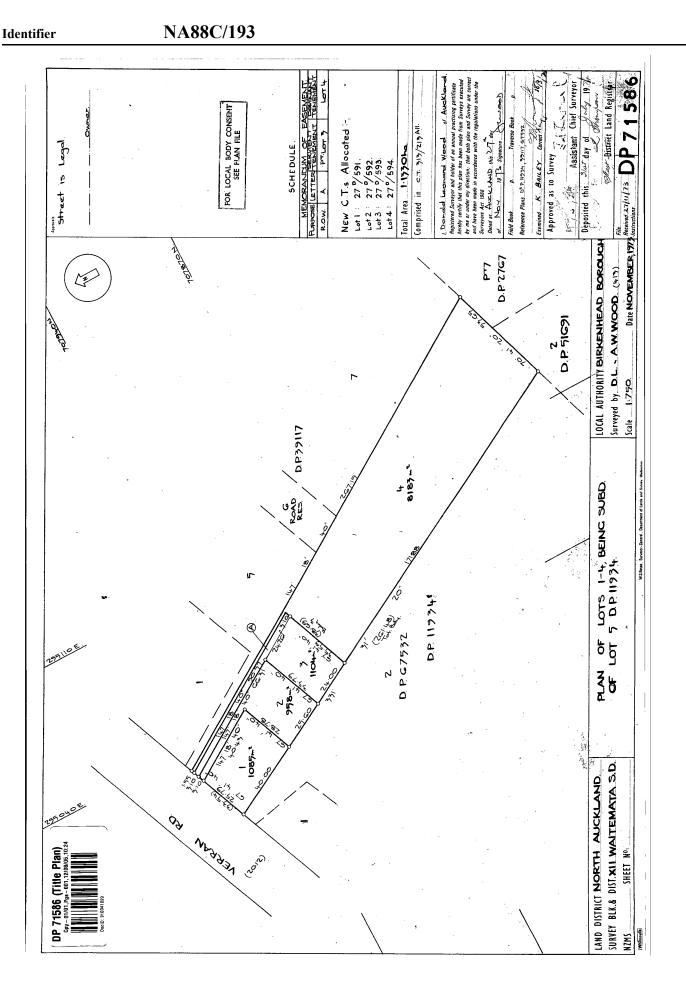

**Prior References** NA27D/594

| Estate                   | Fee Simple - 6/7 share          |
|--------------------------|---------------------------------|
| Area                     | 8183 square metres more or less |
| Legal Description        | Lot 4 Deposited Plan 71586      |
| <b>Registered Owners</b> |                                 |
| Moda Properties Limi     | ted                             |

#### Interests

Appurtenant hereto is a right of way specified in Easement Certificate 164950.2

The easements specified in Easement Certificate 164950.2 are subject to Section 351E (a) Municipal Corporations Act 1954