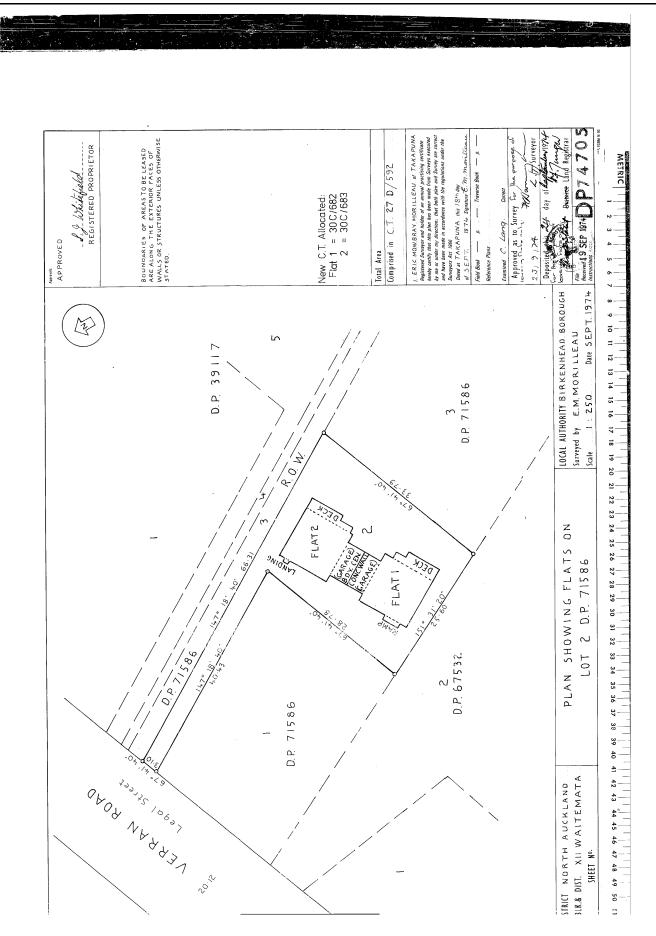

**Prior References** NA27D/592

| Estate<br>Area<br>Legal Description<br>Registered Owners<br>Katzofia Limited | Fee Simple - 1/2 share<br>958 square metres more or less<br>Lot 2 Deposited Plan 71586 |            |                                           |
|------------------------------------------------------------------------------|----------------------------------------------------------------------------------------|------------|-------------------------------------------|
| Estate                                                                       | Leasehold                                                                              | Instrument | L 170487.3                                |
| Legal Description                                                            | Flat 1 Deposited Plan 74705 and Garage<br>Deposited Plan 74705                         | Term       | 999 years as from and including 1.11.1974 |
| Registered Owners<br>Katzofia Limited                                        |                                                                                        |            |                                           |

#### Interests

170487.3 Lease of Flat 1 and Garage DP 74705 Term 999 years as from and including 1.11.1974 Composite CT NA30C/682 issued - 6.11.1974 (Affects Fee Simple)

170487.4 Lease of Flat 2 Composite CT NA30C/683 issued - 6.11.1974 (Affects Fee Simple)

**Prior References** NA27D/592

| Estate<br>Area<br>Legal Description<br>Registered Owners<br>Katzofia Limited | Fee Simple - 1/2 share<br>958 square metres more or less<br>Lot 2 Deposited Plan 71586 |                    |                                                         |
|------------------------------------------------------------------------------|----------------------------------------------------------------------------------------|--------------------|---------------------------------------------------------|
| Estate                                                                       | Leasehold                                                                              | Instrument<br>Term | L 170487.4<br>999 years as from and including 1.11.1974 |
| Legal Description                                                            | Flat 2 Deposited Plan 74705 and Garage Deposited Plan 74705                            |                    | , , , , , , , , , , , , , , , , , , ,                   |
| Registered Owners<br>Katzofia Limited                                        |                                                                                        |                    |                                                         |

#### Interests

170487.3 Lease of Flat 1 Composite CT NA30C/682 issued - 6.11.1974 (Affects Fee Simple)

170487.4 Lease of Flat 2 and Garage DP 74705 Term 999 years as from and including 1.11.1974 Composite CT NA30C/683 issued - 6.11.1974 (Affects Fee Simple)