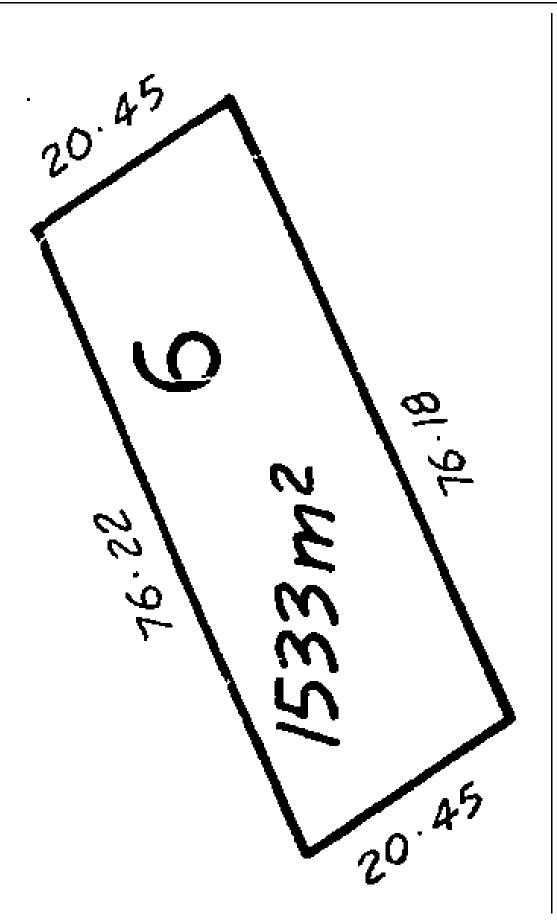

**Prior References** NA314/93

| Estate                   | Fee Simple                      |
|--------------------------|---------------------------------|
| Area                     | 1533 square metres more or less |
| Legal Description        | Lot 6 Deposited Plan 39117      |
| <b>Registered Owners</b> |                                 |
| Moda Properties Limit    | ted                             |