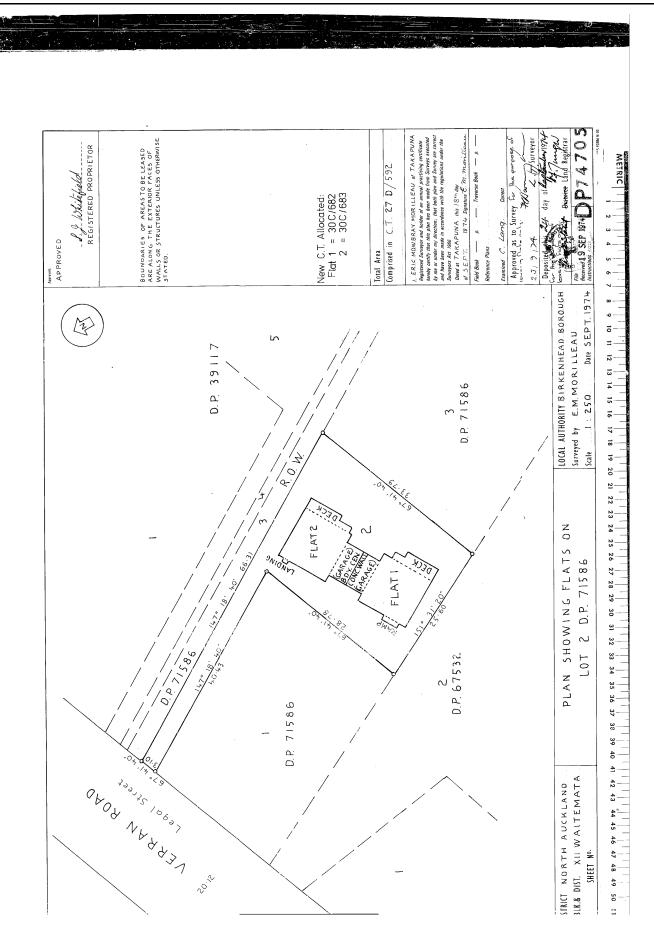

**Prior References** NA27D/592

| Estate<br>Area<br>Legal Description<br>Registered Owners<br>Katzofia Limited | Fee Simple - 1/2 share<br>958 square metres more or less<br>Lot 2 Deposited Plan 71586 |            |                                           |
|------------------------------------------------------------------------------|----------------------------------------------------------------------------------------|------------|-------------------------------------------|
| Estate                                                                       | Leasehold                                                                              | Instrument | L 170487.3                                |
| Legal Description                                                            | Flat 1 Deposited Plan 74705 and Garage<br>Deposited Plan 74705                         | Term       | 999 years as from and including 1.11.1974 |
| Registered Owners<br>Katzofia Limited                                        |                                                                                        |            |                                           |

#### Interests

170487.3 Lease of Flat 1 and Garage DP 74705 Term 999 years as from and including 1.11.1974 Composite CT NA30C/682 issued - 6.11.1974 (Affects Fee Simple)

170487.4 Lease of Flat 2 Composite CT NA30C/683 issued - 6.11.1974 (Affects Fee Simple)

**Prior References** NA27D/592

| Estate<br>Area<br>Legal Description<br>Registered Owners<br>Katzofia Limited | Fee Simple - 1/2 share<br>958 square metres more or less<br>Lot 2 Deposited Plan 71586 |                    |                                                         |
|------------------------------------------------------------------------------|----------------------------------------------------------------------------------------|--------------------|---------------------------------------------------------|
| Estate                                                                       | Leasehold                                                                              | Instrument<br>Term | L 170487.4<br>999 years as from and including 1.11.1974 |
| Legal Description                                                            | Flat 2 Deposited Plan 74705 and Garage Deposited Plan 74705                            |                    | , , , , , , , , , , , , , , , , , , ,                   |
| Registered Owners<br>Katzofia Limited                                        |                                                                                        |                    |                                                         |

#### Interests

170487.3 Lease of Flat 1 Composite CT NA30C/682 issued - 6.11.1974 (Affects Fee Simple)

170487.4 Lease of Flat 2 and Garage DP 74705 Term 999 years as from and including 1.11.1974 Composite CT NA30C/683 issued - 6.11.1974 (Affects Fee Simple)