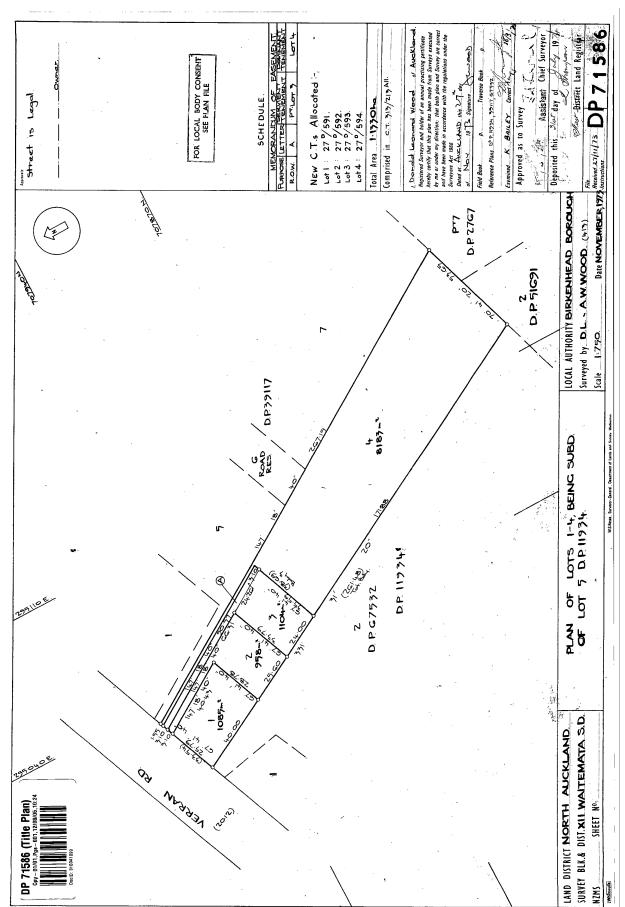

**Prior References** NA313/213

| Estate                   | Fee Simple                      |
|--------------------------|---------------------------------|
| Area                     | 1104 square metres more or less |
| Legal Description        | Lot 3 Deposited Plan 71586      |
| <b>Registered Owners</b> |                                 |
| Katzofia Limited         |                                 |

**Prior References** NA27D/592

| Estate<br>Area<br>Legal Description<br>Registered Owners<br>Katzofia Limited | Fee Simple - 1/2 share<br>958 square metres more or less<br>Lot 2 Deposited Plan 71586 |            |                                           |
|------------------------------------------------------------------------------|----------------------------------------------------------------------------------------|------------|-------------------------------------------|
| Estate                                                                       | Leasehold                                                                              | Instrument | L 170487.3                                |
| Legal Description                                                            | Flat 1 Deposited Plan 74705 and Garage<br>Deposited Plan 74705                         | Term       | 999 years as from and including 1.11.1974 |
| Registered Owners<br>Katzofia Limited                                        |                                                                                        |            |                                           |

**Prior References** NA27D/594

| Estate                   | Fee Simple - 6/7 share          |
|--------------------------|---------------------------------|
| Area                     | 8183 square metres more or less |
| Legal Description        | Lot 4 Deposited Plan 71586      |
| <b>Registered Owners</b> |                                 |
| Moda Properties Limi     | ted                             |