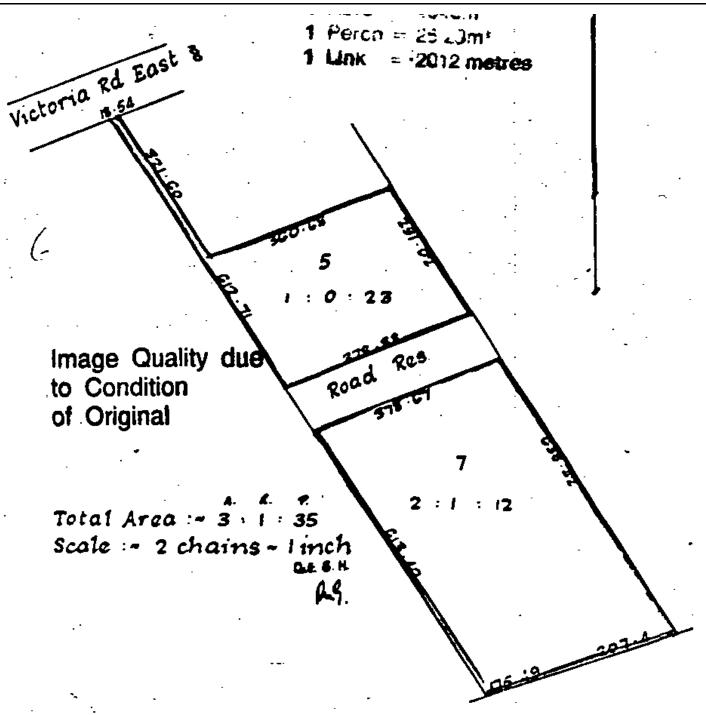

Prior References NA182/98

NA314/93

EstateFee SimpleArea1.4038 hectares more or lessLegal DescriptionLot 5 and Lot 7 Deposited Plan 39117Registered OwnersImage: Comparise Compa