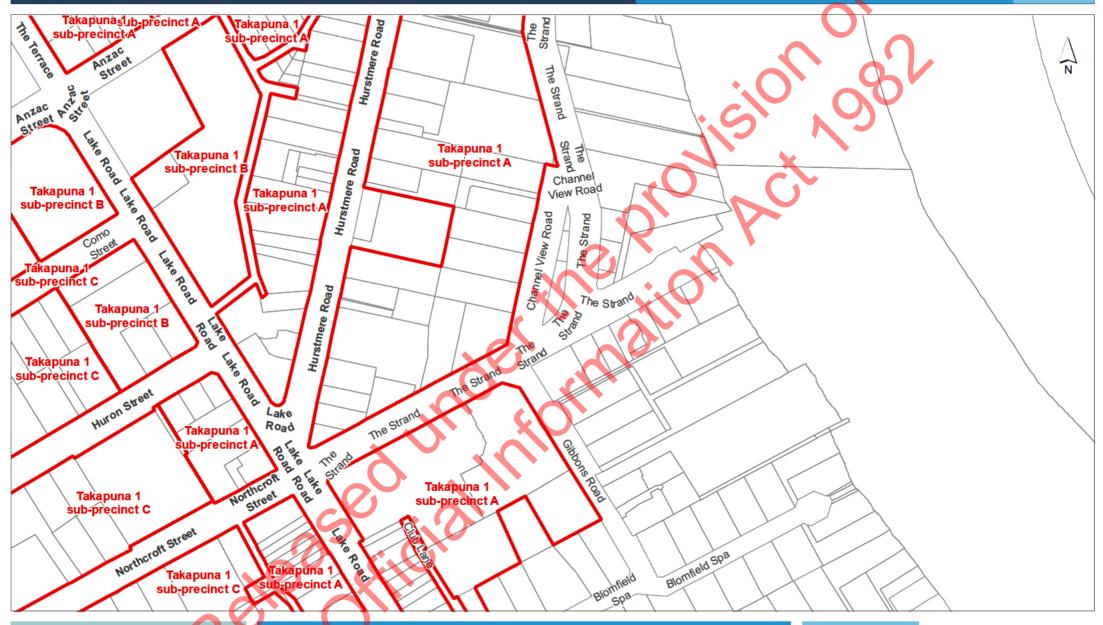

Precincts

HND - Takapuna Development

0 10 20 30
Meters

Scale @ A4
= 1:2,500

**Date Printed:** 

18/06/2021

This map/plan is illustrative only and all information should be independently verified on site before taking any action. Copyright Auckland Council. Land Parcel Boundary information from LiNZ (Crown Copyright Reserved). Whilst due care has been taken, Auckland Council gives no warranty as to the accuracy and plan completeness of any information on this map/plan and accepts no liability for any error, omission or use of the information. Height datum: Auckland 1946.

#### **Precinct**

Takapuna 1 sub-precinct A, Sub-precinct