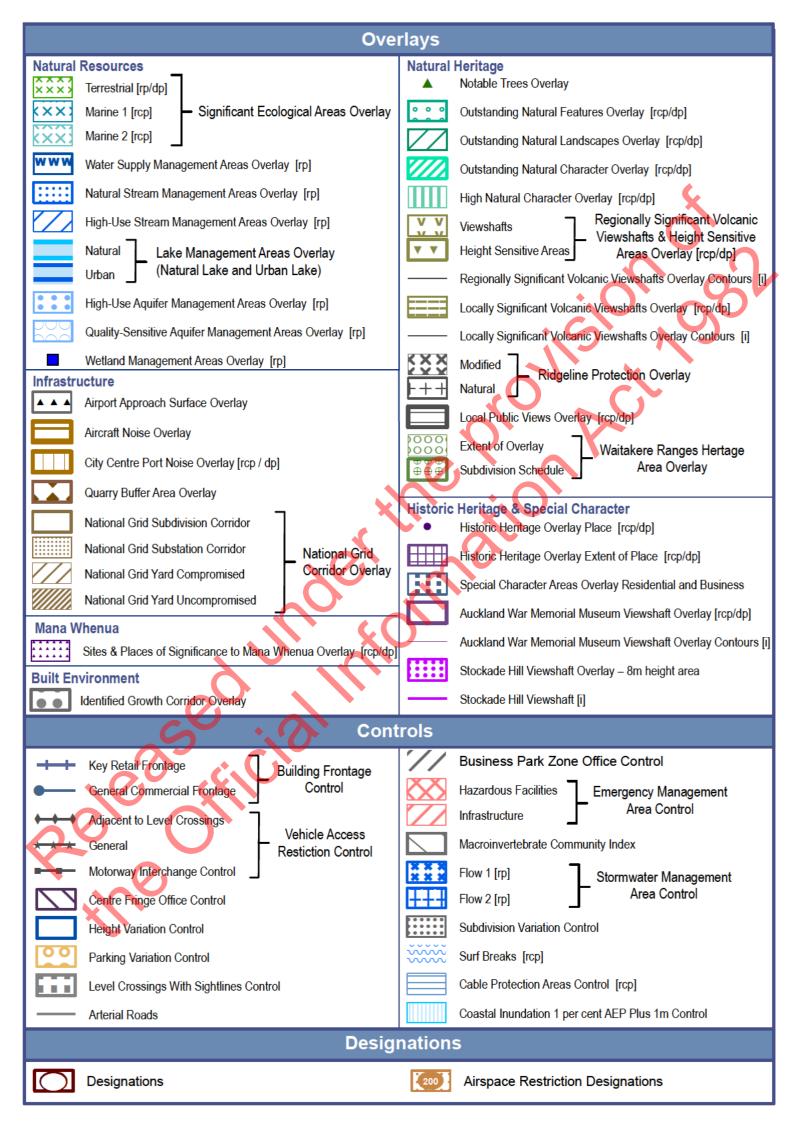

# Auckland Unitary Plan Operative in part 15th November 2016 - LEGEND

## **NOTATIONS**

### Controls

Controls: Building Frontage Control - General Commercial Frontage

Controls: Macroinvertebrate Community Index - Urban

### Overlays

Natural Heritage: Notable Trees Overlay - 1398, Norfolk Island Pine