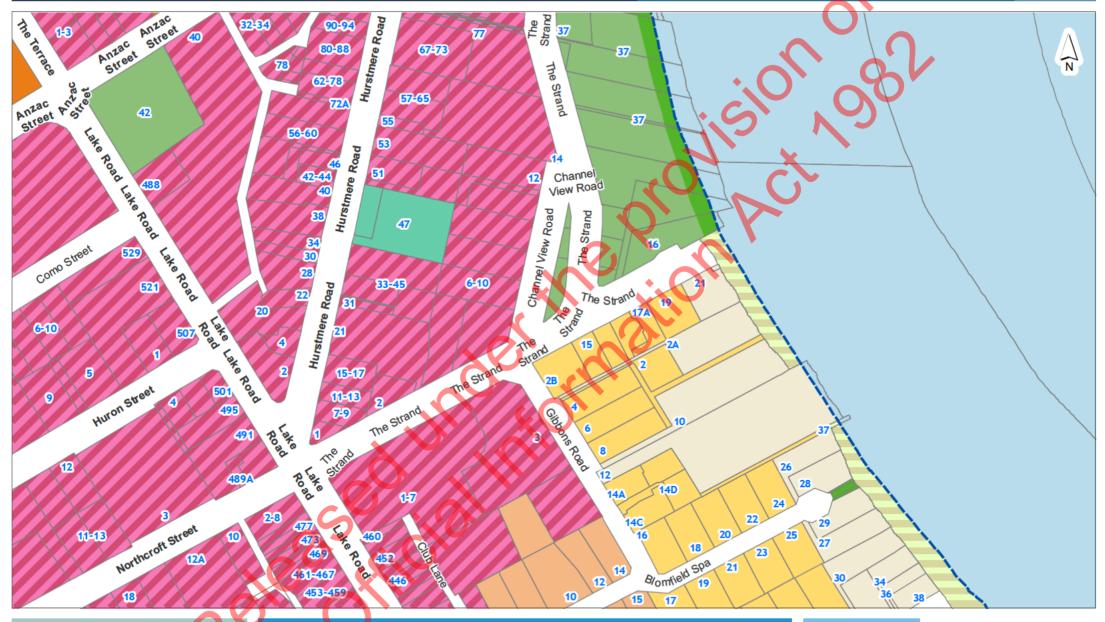

Zones and Rural Urban Boundary HND - Takapuna Development 0 10 20 30
Meters

Scale @ A4
= 1:2,500

#### Address

6-10 The Strand Takapuna 0622