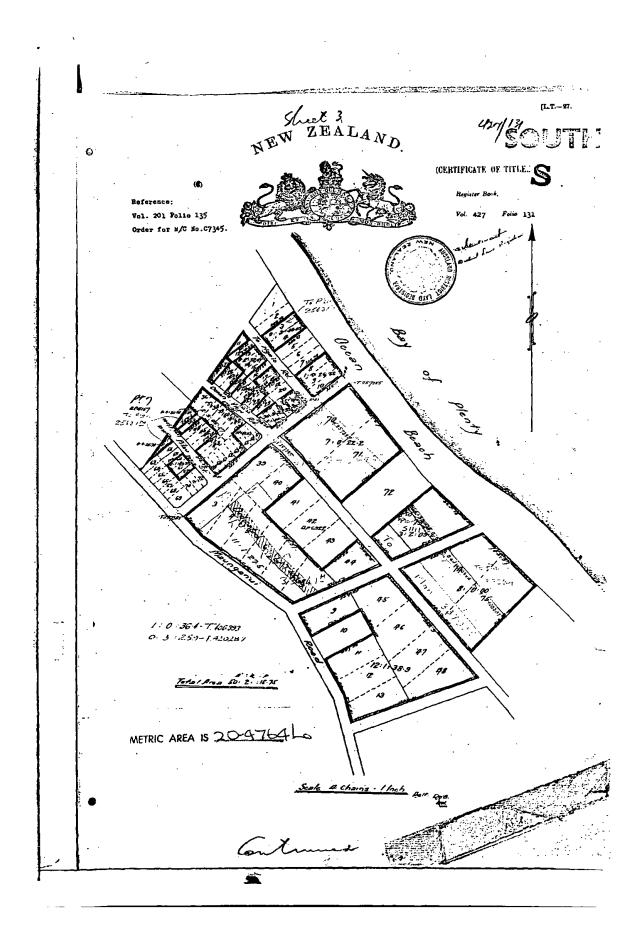

### COMPUTER FREEHOLD REGISTER UNDER LAND TRANSFER ACT 1952

### **Historical Search Copy**

Identifier SA427/131 Cancelled

Land Registration District South Auckland

**Date Issued** 08 January 1926

**Prior References** SA201/135

**Estate** Fee Simple

**Area** 20.4763 hectares more or less

**Legal Description** Lot 3-9, 11-13, 39-40, 44-48, 70-71, 73-75

Deposited Plan 6922 and Part Lot 1, 36 Deposited Plan 6922 and Lot 3-4, 8-11, 13-15, 17-18, 21, 24, 27-28, 30-32, 34-43, 47-54, 60-62 Deposited Plan 15693

**Original Proprietors** 

**Edward Corrigill Banks** 