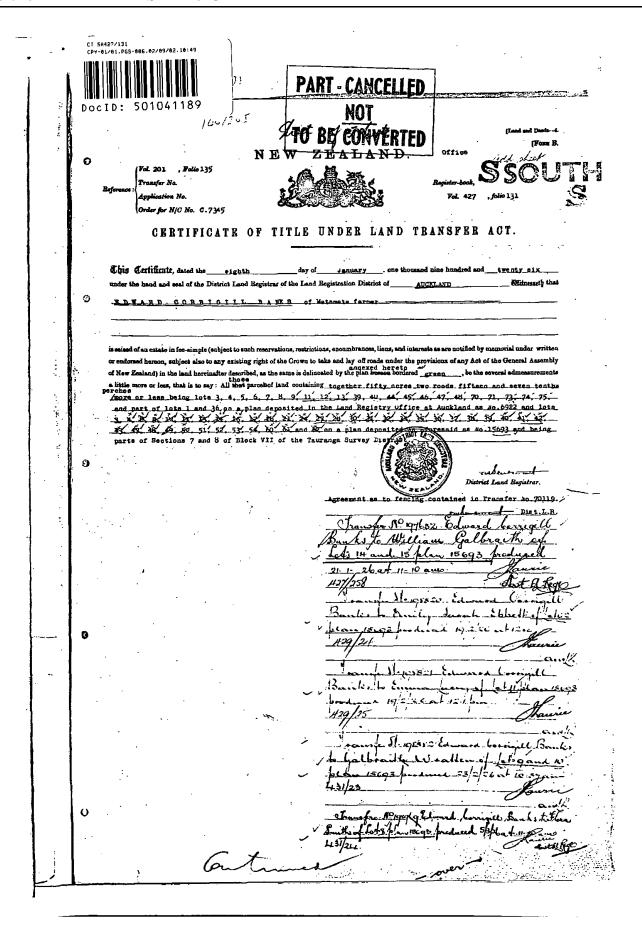

### COMPUTER FREEHOLD REGISTER UNDER LAND TRANSFER ACT 1952

### **Historical Search Copy**

Identifier SA427/131 Cancelled

Land Registration District South Auckland

**Date Issued** 08 January 1926

**Prior References** SA201/135

**Estate** Fee Simple

**Area** 20.4763 hectares more or less

**Legal Description** Lot 3-9, 11-13, 39-40, 44-48, 70-71, 73-75

Deposited Plan 6922 and Part Lot 1, 36 Deposited Plan 6922 and Lot 3-4, 8-11, 13-15, 17-18, 21, 24, 27-28, 30-32, 34-43, 47-54, 60-62 Deposited Plan 15693

**Original Proprietors** 

**Edward Corrigill Banks** 