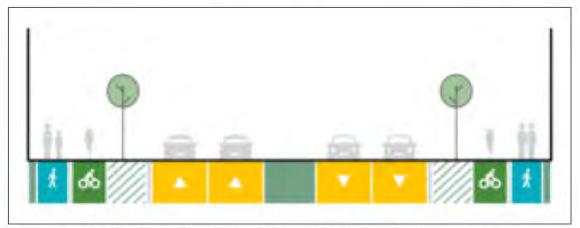

The indicative Te Tupu Ngatāhi Supporting Growth upgrade cross-section is detailed in **Figure 5**, and it consists of two traffic lanes in each direction with off-street separated footpaths and cycleways on both sides.

Figure 5: Te Tupu Ngatāhi Supporting Growth Indicative Brigham Creek Road Upgrade Cross-section

The critical property boundary on the northern side of Brigham Creek Road that currently prevents the preferred alignment, and the **Figure 5** cross-section, is New Zealand Defence Force land (Royal New Zealand Air Force Base and Royal New Zealand Air Force Golf Club). The proposed development has made allowances for the expected designations in consultation with Te Tupu Ngatāhi Supporting Growth.

The Te Tupu Ngatāhi Supporting Growth's anticipated designation along Brigham Creek Road has been accommodated by the design and together with the proposed building line restrictions and building platform levels there are no restrictions imposed on the formation of Te Tupu Ngatāhi Supporting Growth's indicative road cross-section, as detailed in **Figure 5**. The expected timeframe for the full widening work is unclear given that there is currently no funding assigned for the necessary land acquisitions. The proposed upgrade as part of the development satisfies the key safety, capacity and multi modal goals in the interim.