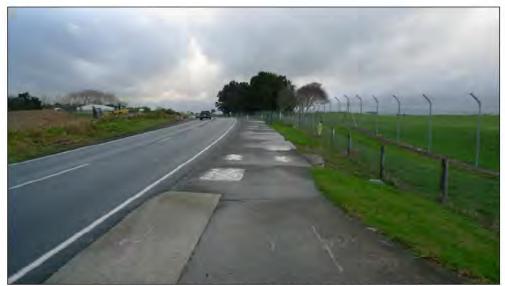

Figure 9: Shared Footpath & Cycleway Terminates on Brigham Creek Road East of the SH18 Interchange Roundabouts.

To the west of the site Brigham Creek Road's footpath merges with a shared footpath and cycleway, refer to **Figure 10** showing a typical section of this. This path extends 1.5km to the Whenuapai village shops.

Figure 10: Shared Footpath & Cycleway on Brigham Creek Road West of the Site.