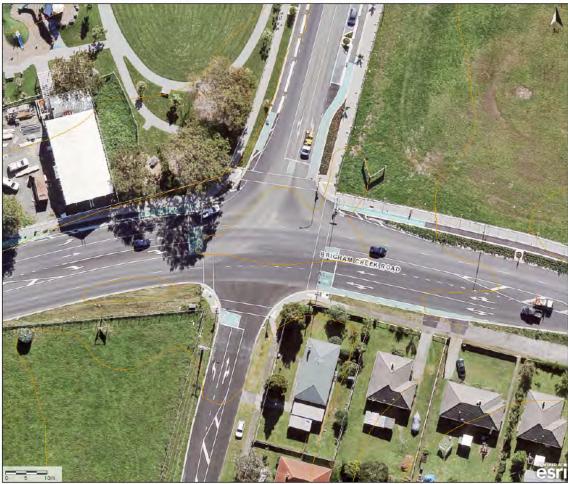

Figure 25: Brigham Creek Road Semi-Trailer Tracking Curves

All traffic lane widths are acceptable for freight movement and are a minimum of 3.2 metres wide. The extra turning lanes proposed on Brigham Creek Road have queue storage lengths of 100 metres, and on Road 1 an extra turning lane is 60 metres, which is comparable to the recent upgrade of the Brigham Creek Road/Totara Road intersection that was established for a significant residential development at the nearby Whenuapai Village, refer to **Figure 26** showing an aerial photo of this intersection.

Figure 26: Brigham Creek Road/Totara Road Intersection (comparable intersection design)