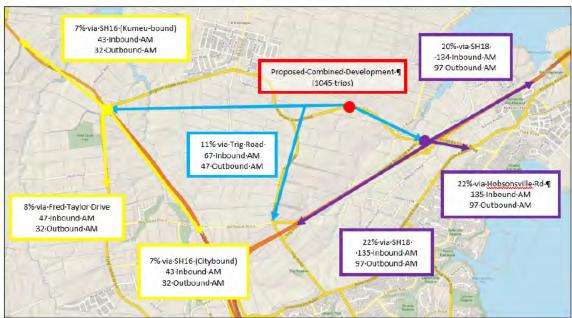

In order to provide a robust modelling assessment no other internalisation of trips have been assumed to occur within the site, i.e., all remaining trips arrive from, and depart to, outside of the Whenuapai area. **Figures 15 & 16** detail the expected trip distribution.

Figure 15: AM Trip Distribution

Figure 16: PM Trip Distribution

Given that the Whenuapai Business Park (WBP) is not yet established the expected trip generation for both the WBP and Teal Park have been combined, which is detailed in **Figures 17 & 18.** 

Figure 17: AM Trip Distribution Combined with the WBP

Figure 18: PM Trip Distribution Combined with the WBP

The distribution of trips for the Whenuapai Business Park (WBP) and the subject Light Industry and Residential Development disperses quickly in the wider roading network with the percentage of trips reduced to 7-8% on the roads at the furthest node identified in the trip distribution **Figures 15-18**, which is the State Highway 16 roundabout interchange.