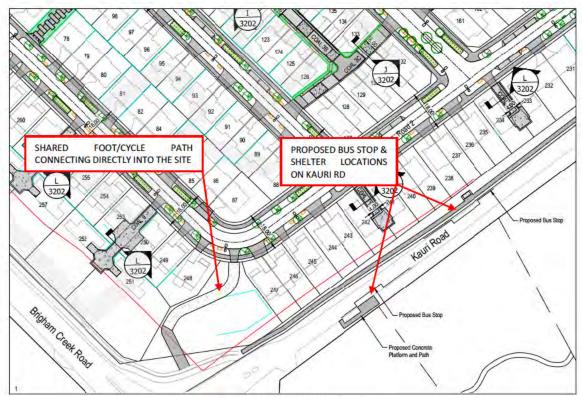

Separated footpath and cycleway on both sides of the main access Road then link to the proposed light industrial development on its northern side and to the residential development on its southern side. Three commercial vehicle crossings with adjacent footpaths then link to the proposed light industrial development and footpaths link into the residential development at its two intersections. A shared foot/cycle path at the southern corner of the residential development provides a direct connection to Brigham Creek Road and Kauri Road where bus stops on both sides of Kauri Road are proposed.

Refer to Figure 32 that identifies the proposed Kauri Road bus stop locations and their footpath connectivity to the site.

Figure 32: Proposed Kauri Rd Bus Stops

The walking and cycling infrastructure proposed improves the safety and accessibility for pedestrians and cyclists in the vicinity of the site.