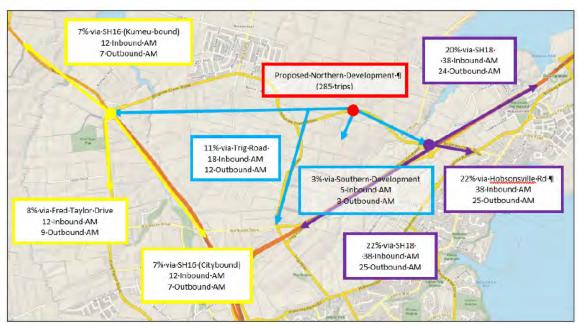

Figure 15: AM Trip Distribution

Figure 16: PM Trip Distribution

Given that the Whenuapai Business Park (WBP) is not yet established the expected trip generation for both the WBP and Teal Park have been combined, which is detailed in **Figures 17 & 18.** 

Figure 17: AM Trip Distribution Combined with the WBP

Figure 18: PM Trip Distribution Combined with the WBP

The distribution of trips for the Whenuapai Business Park (WBP) and the subject Light Industry and Residential Development disperses quickly in the wider roading network with the percentage of trips reduced to 7-8% on the roads at the furthest node identified in the trip distribution **Figures 15-18**, which is the State Highway 16 roundabout interchange.