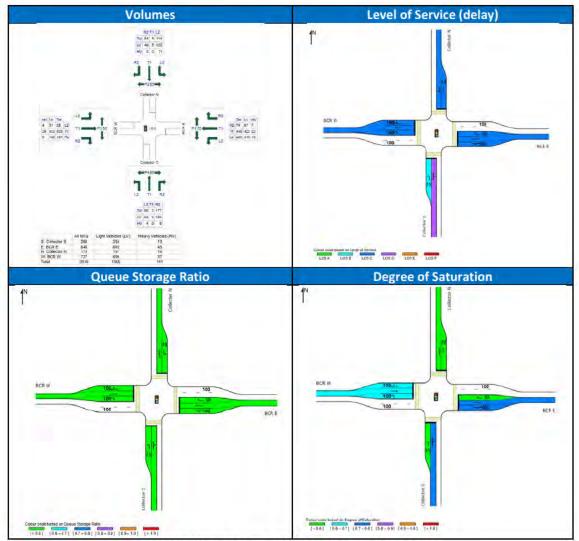

# 3.9 SIDRA Analysis of the Brigham Creek Road Signalised Intersection

**Figure 27** provides the key SIDRA performance output graphs for the analysed morning peak hour period, and **Figure 28** provides these graphs for the analysed evening peak hour period. Traffic analysed includes traffic generated by the Whenuapai Business Park proposal on the southern side of Brigham Creek Road.

Figure 27: Morning Peak Hour SIDRA Performance Output Graphs

Figure 28: Evening Peak Hour SIDRA Performance Output Graphs

As detailed in the Figure 27 & 28 SIDRA output graphs the performance of the proposed intersection operates at an acceptable level of service with no capacity issues. Refer to Appendix D for detailed SIDRA output.

Sensitivity of the intersection to traffic growth has been analysed by applying a 5% annual growth rate, which indicates capacity in some of the turning lanes can be expected in year five. Operating at capacity is common in Auckland and is typical of most busy urban arterials during peak commuter periods.

Overall, the SIDRA model confirms that the proposed Brigham Creek Road signalised intersection can accommodate traffic generated by the proposed development without compromise to Brigham Creek Road's strategic arterial function in the roading hierarchy.