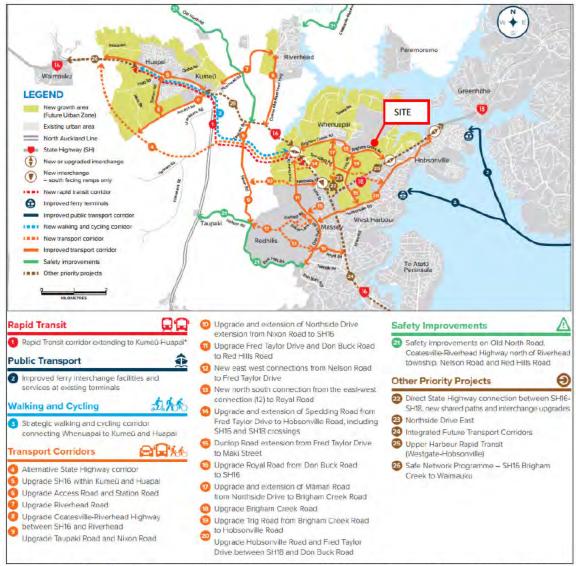

The Brigham Creek Road widening and upgrade project is included in the Te Tupu Ngatāhi's North-West Indicative Strategic Transport Network plan, **Figure 6**, and as of April 2022 none of these projects have been allocated funding for detailed design or construction. The indicated timeframe for construction of the Brigham Creek Road widening and upgrade project is in the next 10 to 30 years.