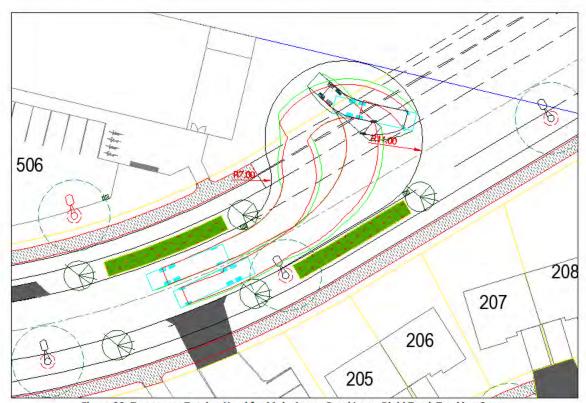

Termination of the main access roads at the northern boundary is to be provided with a temporary turning head to allow a large rigid truck to turn around, refer to the **Figure 20** tracking curve plan that demonstrates this.

Figure 20: Temporary Turning Head for Main Access Road Large Rigid Truck Tracking Curve

Two priority controlled T-intersections along the main access road provide access to a residential street network. The corner kerb alignments have been designed in accordance with TDM and MOTSAM having tapers and corner radii that are the minimum required to accommodate a left turning large rigid truck without crossing road centrelines, refer to **Figure 21** demonstrating tracking curves of this. The large rigid truck is 11.5 metres long and larger than Auckland Transport's rubbish truck, and therefore it caters for both rubbish trucks and moving trucks.

Figure 21: Large Rigid Truck Tracking Curve Plan (Main Access Road / Residential Street Intersection)

**Figure 22** details the proposed residential streets 18-20 metre road corridor cross-sections that consist of one traffic lane in each direction, recessed parking bays, footpath, cycleway, and berms. The wider 20 metre cross-section includes a landscaped median island.