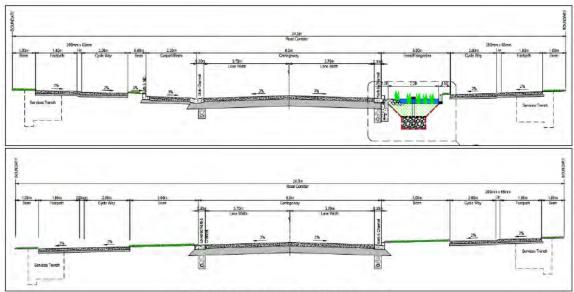

**Figure 19** details the proposed main access road's 24 metre road corridor cross-sections that consist of one traffic lane in each direction, recessed parking bays, footpath, cycleway, and berms.

Figure 19: Main Access Road Cross-sections

The proposed cross-section aligns with recognised roading guidelines and standards. The proposed eight metre wide carriageway provides two traffic lanes that are comfortable for slow speed heavy vehicle traffic (50-60km/hr speed zone) and allow for a retrofit to provide flush median or bus stops.

Eight metres is also consistent with the freight traffic lanes prescribed by Auckland Transport's Traffic Design Manual TDM, plus include extra shoulder width in accordance with the Manual of Traffic Signs & Markings (MOTSAM).

Figure 21: Large Rigid Truck Tracking Curve Plan (Main Access Road / Residential Street Intersection)

**Figure 22** details the proposed residential streets 18-20 metre road corridor cross-sections that consist of one traffic lane in each direction, recessed parking bays, footpath, cycleway, and berms. The wider 20 metre cross-section includes a landscaped median island.