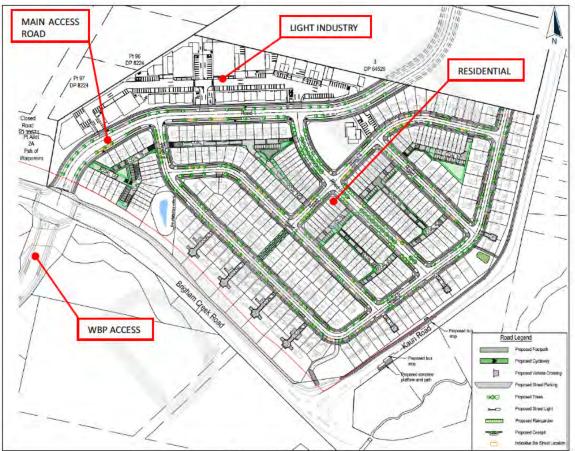

**Figure 12** details the proposed development which is to be accessed via a new signalised intersection on Brigham Creek Road that will be established for the WBP. The WBP is accessed via the southern leg of the new signalised intersection, as shown in **Figure 12**.

Figure 12: Proposed Development Layout

As can be seen in **Figure 12** the light industry component of the proposal is located on the northern side of a new main access road, and the residential component is located on its southern side. The access road has been designed to extend into the neighbouring northern property when these

neighbouring properties are developed. It is envisaged that the road will eventually connect to Kauri Road achieving a desirable connected roading network.

No direct residential property access is proposed on the main access road, which preserves its function as a future collector road. Instead, access for the residential development is served by a network of local streets and Commonly Owned Access Lot (COAL) driveways. Three commercial vehicle crossings are proposed on the main access road to serve the light industrial development. The vehicle crossings access a central corridor where there are parking spaces and loading bays assigned to each of the 28 proposed light industrial units.