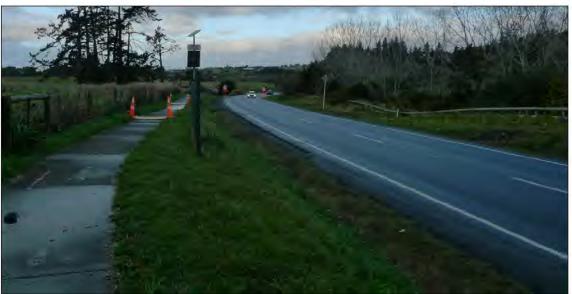

**Figures 2 & 3** below show the view of Brigham Creek Road in both directions from the location of a future signalised intersection that is to be established as part of a separate application by NCL called the Whenuapai Business Park, which will include a fourth northern leg to access the proposed Teal Park development.

Figure 2: Brigham Creek Road Looking East from the Location of a Future Signalised Intersection

Figure 3: Brigham Creek Road looking West from a Future Signalised Intersection

A recent morning and evening peak weekday traffic survey of the State Highway 18 / Brigham Creek Road interchange that was undertaken on Tuesday 31<sup>st</sup> May 2022 indicated a daily traffic count for the section of Brigham Creek Road between the site and the interchange to be circa 12,500 vehicles per day. Mobileroad.org also has a similar recorded daily traffic volume of 12,537 vehicles. 15min traffic volume graphs for each approach and departure leg of the State Highway 18 / Brigham Creek Road roundabout interchange are presented in **Figure 4** (the Sinton Road roundabout).