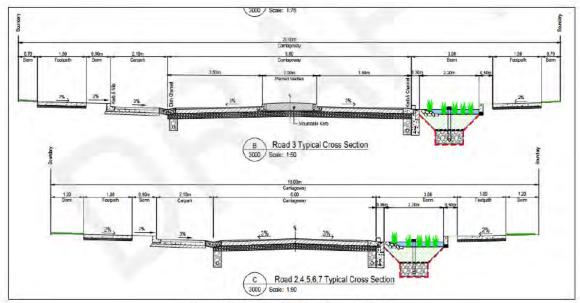

**Figure 19** details the proposed main access road's 24 metre road corridor cross-sections that consist of one traffic lane in each direction, recessed parking bays, footpath, cycleway, and berms.

Figure 19: Main Access Road Cross-sections

The proposed cross-section aligns with recognised roading guidelines and standards. The proposed eight metre wide carriageway provides two traffic lanes that are comfortable for slow speed heavy vehicle traffic (50-60km/hr speed zone) and allow for a retrofit to provide flush median or bus stops.

Eight metres is also consistent with the freight traffic lanes prescribed by Auckland Transport's Traffic Design Manual TDM, plus include extra shoulder width in accordance with the Manual of Traffic Signs & Markings (MOTSAM).

Figure 21: Large Rigid Truck Tracking Curve Plan (Main Access Road / Residential Street Intersection)

**Figure 22** details the proposed residential streets 18-20 metre road corridor cross-sections that consist of one traffic lane in each direction, recessed parking bays, footpath, cycleway, and berms. The wider 20 metre cross-section includes a landscaped median island.