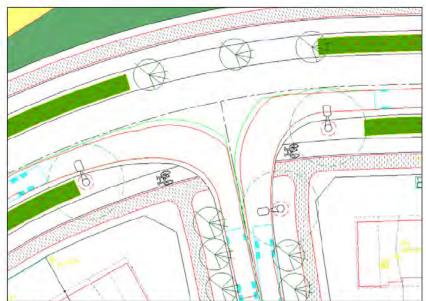

**Figure 12** details the proposed development which is to be accessed via a new signalised intersection on Brigham Creek Road that will be established for the WBP. The WBP is accessed via the southern leg of the new signalised intersection, as shown in **Figure 12**.

Figure 12: Proposed Development Layout

As can be seen in **Figure 12** the light industry component of the proposal is located on the northern side of a new main access road, and the residential component is located on its southern side. The access road has been designed to extend into the neighbouring northern property when these

neighbouring properties are developed. It is envisaged that the road will eventually connect to Kauri Road achieving a desirable connected roading network.

No direct residential property access is proposed on the main access road, which preserves its function as a future collector road. Instead, access for the residential development is served by a network of local streets and Commonly Owned Access Lot (COAL) driveways. Three commercial vehicle crossings are proposed on the main access road to serve the light industrial development. The vehicle crossings access a central corridor where there are parking spaces and loading bays assigned to each of the 28 proposed light industrial units.