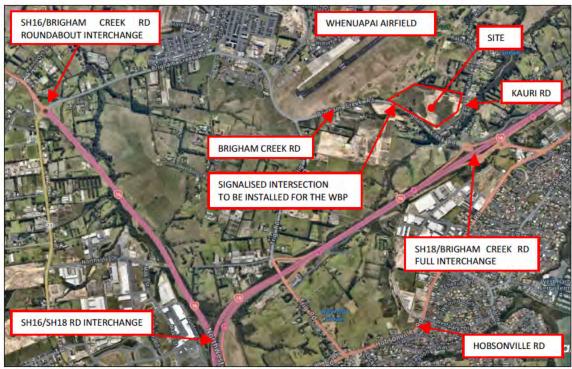

# 2 Existing Transport Context

**Figure 1** is a March 2022 aerial photograph with road network overlay, which identifies the site in relation to the surrounding area.

Figure 1: Site Location

#### 2.1 Site Location

The site is located in Whenuapai 800 metres from State Highway 18's full interchange with Brigham Creek Road. On the southern side of State Highway 18 is Hobsonville Road, which is generally the current extent of Auckland's urban expansion in the Whenuapai and Hobsonville region. A list of the existing notable surrounding services relevant to the proposed development includes: