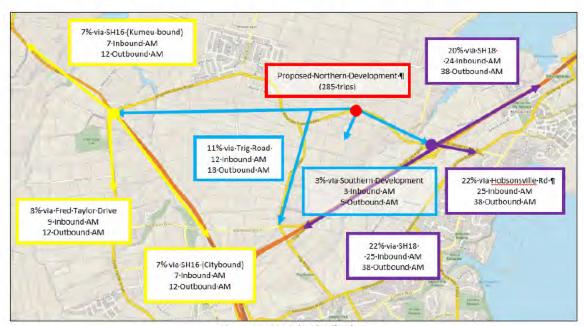

In order to provide a robust modelling assessment no other internalisation of trips have been assumed to occur within the site, i.e., all remaining trips arrive from, and depart to, outside of the Whenuapai area. **Figures 15 & 16** detail the expected trip distribution.

Figure 15: AM Trip Distribution

Figure 16: PM Trip Distribution

Given that the Whenuapai Business Park (WBP) is not yet established the expected trip generation for both the WBP and Teal Park have been combined, which is detailed in **Figures 17 & 18.** 