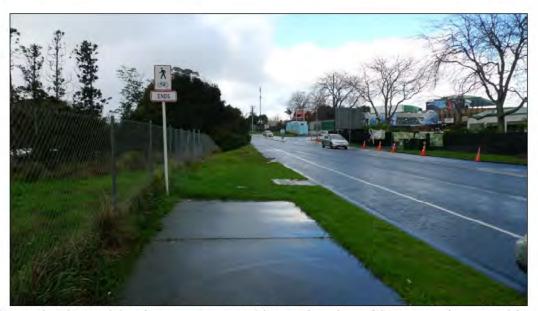

Figure 8: Typical Section of Brigham Creek Road footpath.

The footpath extends to the east where it merges into a shared footpath and cycleway at the State Highway 18 interchange. On the eastern side of the interchange the path terminates as shown in **Figure 9**. Extending this path 300 metres would connect it to the existing footpath network along Hobsonville Road.

Figure 9: Shared Footpath & Cycleway Terminates on Brigham Creek Road East of the SH18 Interchange Roundabouts.

To the west of the site Brigham Creek Road's footpath merges with a shared footpath and cycleway, refer to **Figure 10** showing a typical section of this. This path extends 1.5km to the Whenuapai village shops.