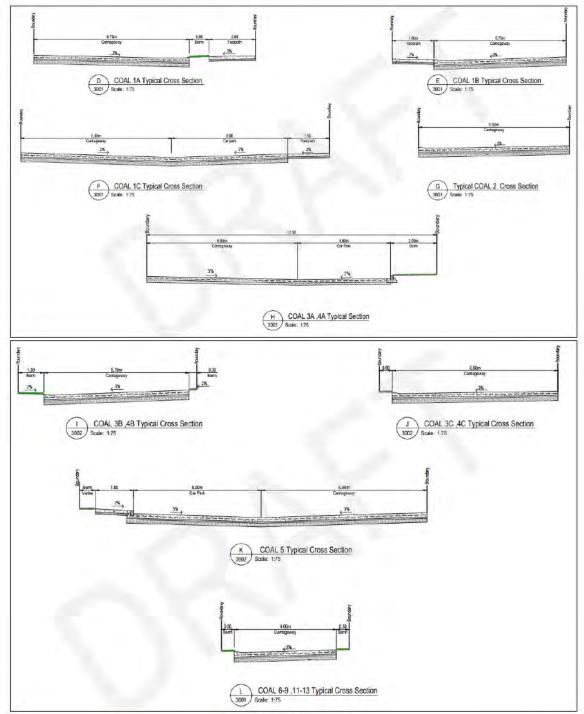

In summary, the light industrial development satisfies the Auckland Unitary Plan standards in respect of access, parking, loading and pedestrian/cycling requirements.

On the opposite side of the main access road is the proposed residential development with 270 dwellings. There is also a reserve/playground together with a 250m² café and 13 parking space carpark. Of the 273 proposed dwellings 70% have vehicle access to garage or external parking spaces within Commonly Owned Access Lots (COAL), refer to **Figure 23** for the range of COAL cross-section designs proposed.

Figure 23: COAL Cross-sections

The vehicle crossings for the COALS are typically six metres wide to accommodate simultaneous two-way traffic movements and comply with the Unitary Plan Standards where access is to ten or more parking spaces. COALS that serve more than ten dwellings have multiple vehicle crossings and shared use designs incorporating demarcated pedestrian paths, colour/texturized speed calming treatments, landscaping and lighting. These designs achieve an acceptable level of traffic and pedestrian safety along the COALS.