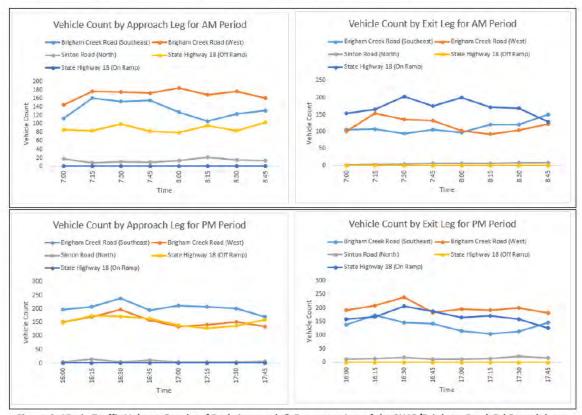

Figure 2: Brigham Creek Road Looking East from the Location of a Future Signalised Intersection

Figure 3: Brigham Creek Road looking West from a Future Signalised Intersection

A recent morning and evening peak weekday traffic survey of the State Highway 18 / Brigham Creek Road interchange that was undertaken on Tuesday 31<sup>st</sup> May 2022 indicated a daily traffic count for the section of Brigham Creek Road between the site and the interchange to be circa 12,500 vehicles per day. Mobileroad.org also has a similar recorded daily traffic volume of 12,537 vehicles. 15min traffic volume graphs for each approach and departure leg of the State Highway 18 / Brigham Creek Road roundabout interchange are presented in **Figure 4** (the Sinton Road roundabout).

Figure 4: 15min Traffic Volume Graphs of Each Approach & Departure Leg of the SH18/Brigham Creek Rd Roundabout (Sinton Rd Roundabout)

As illustrated in **Figure 4**, Brigham Creek Road between the site and the roundabout (Brigham Creek Road West) experiences 15 minute traffic volumes in each direction ranging between 100 to 225 vehicles. There is a bias to the eastbound direction in the morning, and in the westbound direction in the evening.