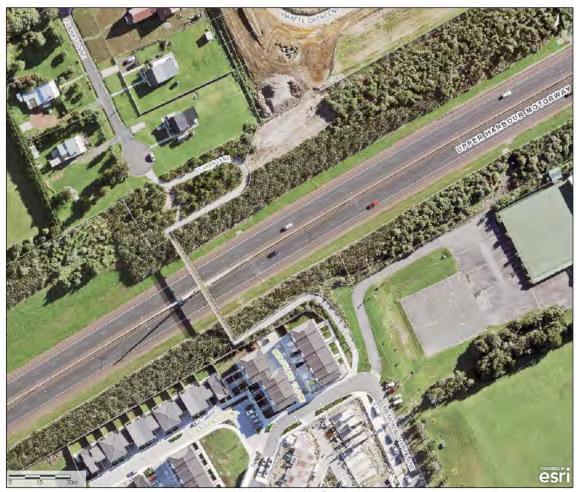

# 2 Existing Transport Context

**Figure 1** is a March 2022 aerial photograph with road network overlay, which identifies the site in relation to the surrounding area.

Figure 1: Site Location

#### 2.1 Site Location

The site is located in Whenuapai 800 metres from State Highway 18's full interchange with Brigham Creek Road. On the southern side of State Highway 18 is Hobsonville Road, which is generally the current extent of Auckland's urban expansion in the Whenuapai and Hobsonville region. A list of the existing notable surrounding services relevant to the proposed development includes: