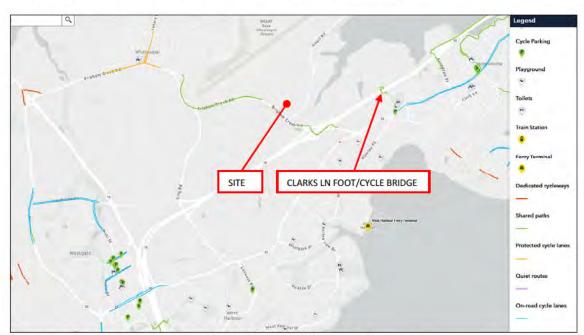

A footbridge across State Highway 18, Clarks Lane foot/cycle bridge, is expected to be favoured by cyclists that cycle between Hobsonville Road and the site with a distance of 2.2km for this route via the bridge and Sinton Road. Refer to an aerial photo of the Clarks Lane foot/cycle bridge in **Figure 33**.

Overall, the walking and cycling provisions proposed are expected to encourage the use of these active travel modes, assisting to reduce the potential generation of private vehicle trips.

Figure 33: Clarks Lane Foot / Cycle Bridge