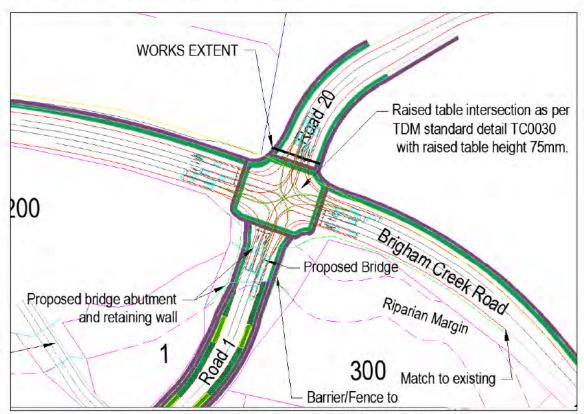

# 3.8 Brigham Creek Road Signalised Intersection

A new signalised intersection is to be established as part of the Whenuapai Business Park (WBP) subdivision, and it consists of widening a 300 metre section of Brigham Creek Road to accommodate additional traffic lanes as detailed in **Figure 24**. For this design, all land that is required to be vested as road reserve is owned by NCL.

Figure 24: Proposed Brigham Creek Road Signalised Intersection

A raised table treatment is proposed for the signalised intersection together with pedestrian/cycle crossing phases on each leg. The raised table provides an appropriate speed environment for