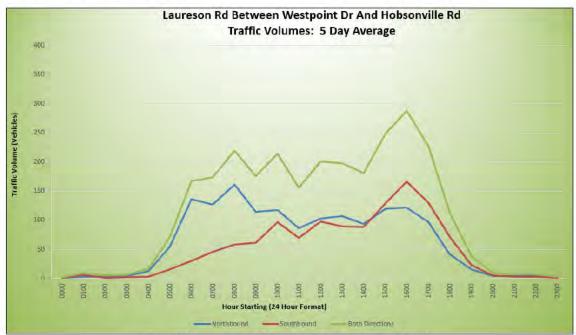

**Appendix B** has the tube count summary spreadsheets for Laurenson Road and Dowdens Lane, and **Figures 13 & 14** detail the hourly traffic volume profile throughout the weekday for each of these roads (blue is inbound, red is outbound, and green is combined inbound and outbound).

Figure 13: Laurenson Rd 5 Day Average Traffic Volume Graph

Figure 14: Dowdens Lane 5 Day Average Traffic Volume Graph

As can be seen from **Figures 13 & 14** there is an inbound bias in the morning and outbound bias in the evening. In the morning peak hour, which is from 8:00-9:00am, the inbound bias is 65%. In the evening peak hour, which is from 4:30-5:30pm, the outbound bias is 62%. On this basis, it is reasonable to apply a 65% bias when assessing traffic generation effects. Section 2.7 and 3.8 analyse traffic effects of the proposal using SIDRA computer modelling software.