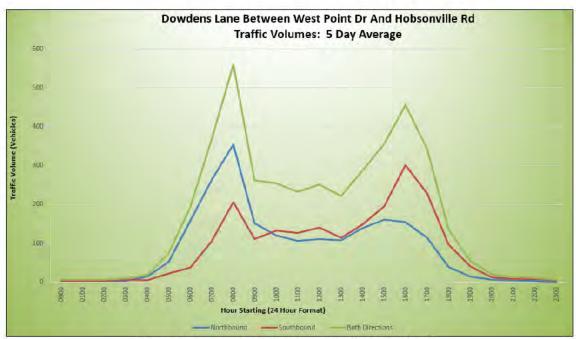

**Appendix B** has the tube count summary spreadsheets for Laurenson Road and Dowdens Lane, and **Figures 13 & 14** detail the hourly traffic volume profile throughout the weekday for each of these roads (blue is inbound, red is outbound, and green is combined inbound and outbound).

Figure 13: Laurenson Rd 5 Day Average Traffic Volume Graph

Figure 14: Dowdens Lane 5 Day Average Traffic Volume Graph

As can be seen from **Figures 13 & 14** there is an inbound bias in the morning and outbound bias in the evening. In the morning peak hour, which is from 8:00-9:00am, the inbound bias is 65%. In the evening peak hour, which is from 4:30-5:30pm, the outbound bias is 62%. On this basis, it is reasonable to apply a 65% bias when assessing traffic generation effects. Section 2.7 and 3.8 analyse traffic effects of the proposal using SIDRA computer modelling software.