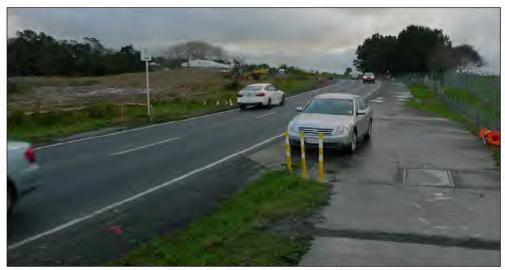

**Figures 2 & 3** below show the view of Brigham Creek Road in both directions from the location of a future signalised intersection that is to be established as part of a separate application by NCL called the Whenuapai Business Park, which will include a fourth northern leg to access the proposed Teal Park development.

Figure 2: Brigham Creek Road Looking East from the Location of a Future Signalised Intersection

Figure 3: Brigham Creek Road looking West from a Future Signalised Intersection

A recent morning and evening peak weekday traffic survey of the State Highway 18 / Brigham Creek Road interchange that was undertaken on Tuesday 31<sup>st</sup> May 2022 indicated a daily traffic count for the section of Brigham Creek Road between the site and the interchange to be circa 12,500 vehicles per day. Mobileroad.org also has a similar recorded daily traffic volume of 12,537 vehicles. 15min traffic volume graphs for each approach and departure leg of the State Highway 18 / Brigham Creek Road roundabout interchange are presented in **Figure 4** (the Sinton Road roundabout).