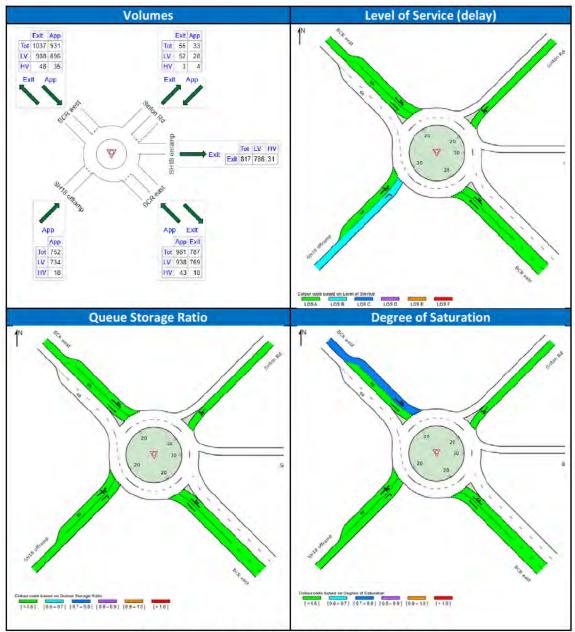

# 3.9 SIDRA Analysis of the Brigham Creek Road Signalised Intersection

**Figure 27** provides the key SIDRA performance output graphs for the analysed morning peak hour period, and **Figure 28** provides these graphs for the analysed evening peak hour period. Traffic analysed includes traffic generated by the Whenuapai Business Park proposal on the southern side of Brigham Creek Road.

Figure 27: Morning Peak Hour SIDRA Performance Output Graphs

Figure 28: Evening Peak Hour SIDRA Performance Output Graphs

As detailed in the Figure 27 & 28 SIDRA output graphs the performance of the proposed intersection operates at an acceptable level of service with no capacity issues. Refer to Appendix D for detailed SIDRA output.

Sensitivity of the intersection to traffic growth has been analysed by applying a 5% annual growth rate, which indicates capacity in some of the turning lanes can be expected in year five. Operating at capacity is common in Auckland and is typical of most busy urban arterials during peak commuter periods.

Overall, the SIDRA model confirms that the proposed Brigham Creek Road signalised intersection can accommodate traffic generated by the proposed development without compromise to Brigham Creek Road's strategic arterial function in the roading hierarchy.