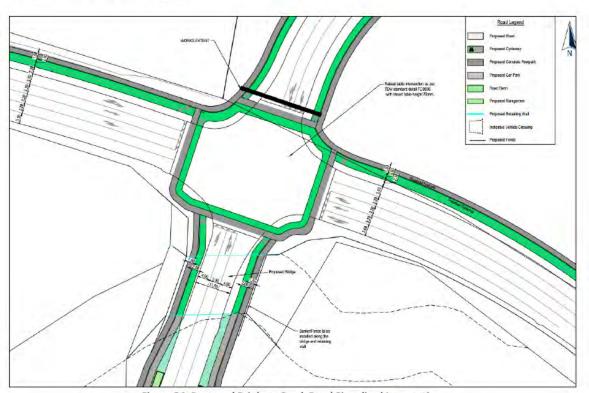

# 3.8 Brigham Creek Road Signalised Intersection

A new signalised intersection is to be established as part of the Whenuapai Business Park (WBP) subdivision, and it consists of widening a 300 metre section of Brigham Creek Road to accommodate additional traffic lanes as detailed in **Figure 24**. For this design, all land that is required to be vested as road reserve is owned by NCL.

Figure 24: Proposed Brigham Creek Road Signalised Intersection

A raised table treatment is proposed for the signalised intersection together with pedestrian/cycle crossing phases on each leg. The raised table provides an appropriate speed environment for