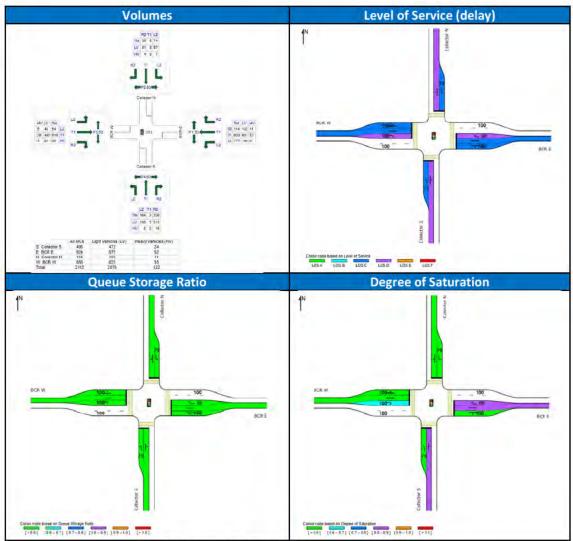

### 3.10 SIDRA Analysis of the State Highway 18 Interchange

The Brigham Creek Road / State Highway 18 interchange consists of three roundabouts that connect all four state highway on / off ramps. The critical roundabout relevant to the proposal is the closest one, which has eastbound on / off ramps. Figure 29 provides the key SIDRA performance output graphs for the analysed morning peak hour period, and Figure 30 provides these graphs for the analysed evening peak hour period.

Figure 29: Morning Peak Hour SIDRA Performance Output Graphs

Figure 30: Evening Peak Hour SIDRA Performance Output Graphs

As detailed in the **Figure 29 & 30** SIDRA output graphs the performance of the State Highway 18 interchange operates at an acceptable level of service with no capacity issues. Refer to **Appendix D** for detailed SIDRA output.

The sensitivity of the interchange to traffic growth has been analysed by applying a 5% annual growth rate, which indicates that in year eleven for the morning peak period and year six for the evening peak period the queue storage length in Brigham Creek Road's east bound left turning lane reaches capacity. The State Highway off-ramp short turning lane remains under capacity, which is the critical consideration for the State Highway network.

Overall, the SIDRA model confirms that the State Highway 18 interchange can accommodate the traffic generated by the proposed development without compromise to Brigham Creek Road or the State Highway's s strategic arterial function in the roading hierarchy.