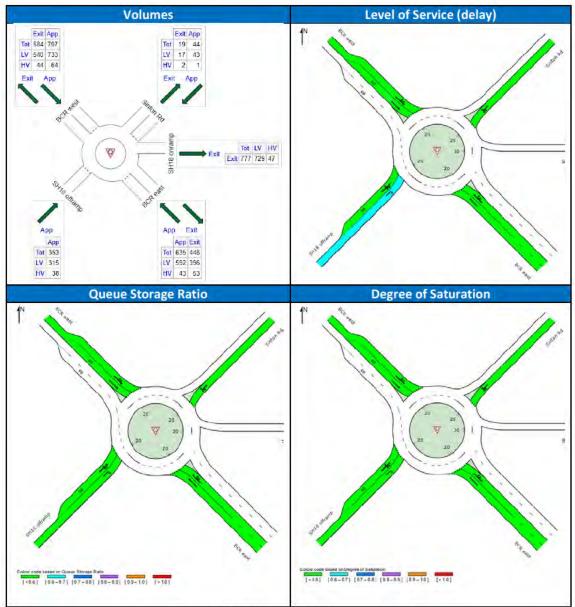

### 3.10 SIDRA Analysis of the State Highway 18 Interchange

The Brigham Creek Road / State Highway 18 interchange consists of three roundabouts that connect all four state highway on / off ramps. The critical roundabout relevant to the proposal is the closest one, which has eastbound on / off ramps. Figure 29 provides the key SIDRA performance output graphs for the analysed morning peak hour period, and Figure 30 provides these graphs for the analysed evening peak hour period.

Figure 29: Morning Peak Hour SIDRA Performance Output Graphs

Figure 30: Evening Peak Hour SIDRA Performance Output Graphs

As detailed in the **Figure 29 & 30** SIDRA output graphs the performance of the State Highway 18 interchange operates at an acceptable level of service with no capacity issues. Refer to **Appendix D** for detailed SIDRA output.

The sensitivity of the interchange to traffic growth has been analysed by applying a 5% annual growth rate, which indicates that in year eleven for the morning peak period and year six for the evening peak period the queue storage length in Brigham Creek Road's east bound left turning lane reaches capacity. The State Highway off-ramp short turning lane remains under capacity, which is the critical consideration for the State Highway network.

Overall, the SIDRA model confirms that the State Highway 18 interchange can accommodate the traffic generated by the proposed development without compromise to Brigham Creek Road or the State Highway's s strategic arterial function in the roading hierarchy.