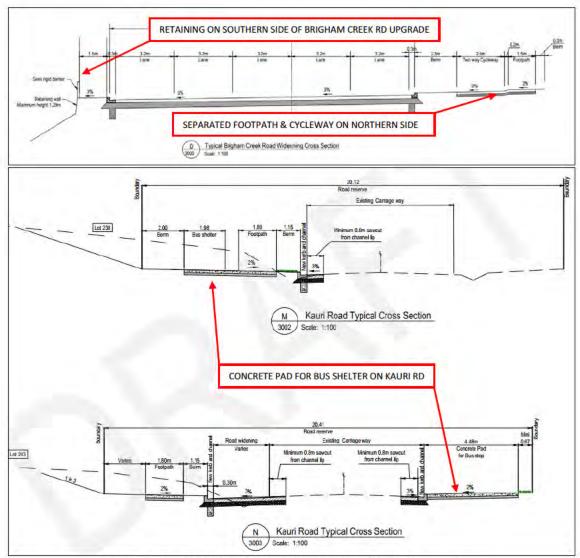

**Figure 31** details the upgraded Brigham Creek Road and Kauri Road typical cross-sections adjacent to the site, which identifies retaining required on the southern side of Brigham Creek Road that makes further widening to accommodate paths on this side unfeasible. It is also noted that there are no connecting paths on the southern side of Brigham Creek Road.

Figure 31: Upgraded Brigham Creek Road and Kauri Road Typical Cross-sections

It is envisaged that when notice of requirements for vesting New Zealand Defence Force land as road reserve are issued, and Brigham Creek Road undergoes an entire route upgrade as part of the Northwest Indicative Strategic Network plan, a footpath and cycleway can be safely accommodated on both sides. Until then, pedestrian and cyclist travel can only occur on the subject site's side of Brigham Creek Road (northern side).