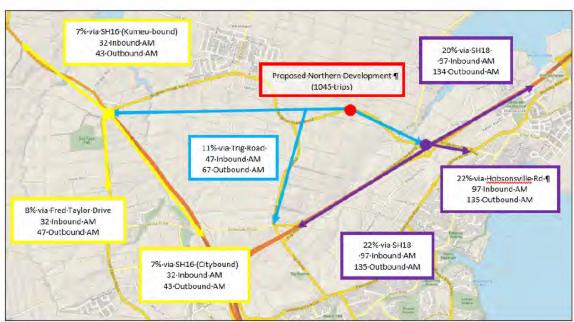

In order to provide a robust modelling assessment no other internalisation of trips have been assumed to occur within the site, i.e., all remaining trips arrive from, and depart to, outside of the Whenuapai area. **Figures 15 & 16** detail the expected trip distribution.

Figure 15: AM Trip Distribution

Figure 16: PM Trip Distribution

Given that the Whenuapai Business Park (WBP) is not yet established the expected trip generation for both the WBP and Teal Park have been combined, which is detailed in **Figures 17 & 18.** 

Figure 17: AM Trip Distribution Combined with the WBP

Figure 18: PM Trip Distribution Combined with the WBP

The distribution of trips for the Whenuapai Business Park (WBP) and the subject Light Industry and Residential Development disperses quickly in the wider roading network with the percentage of trips reduced to 7-8% on the roads at the furthest node identified in the trip distribution **Figures 15-18**, which is the State Highway 16 roundabout interchange.