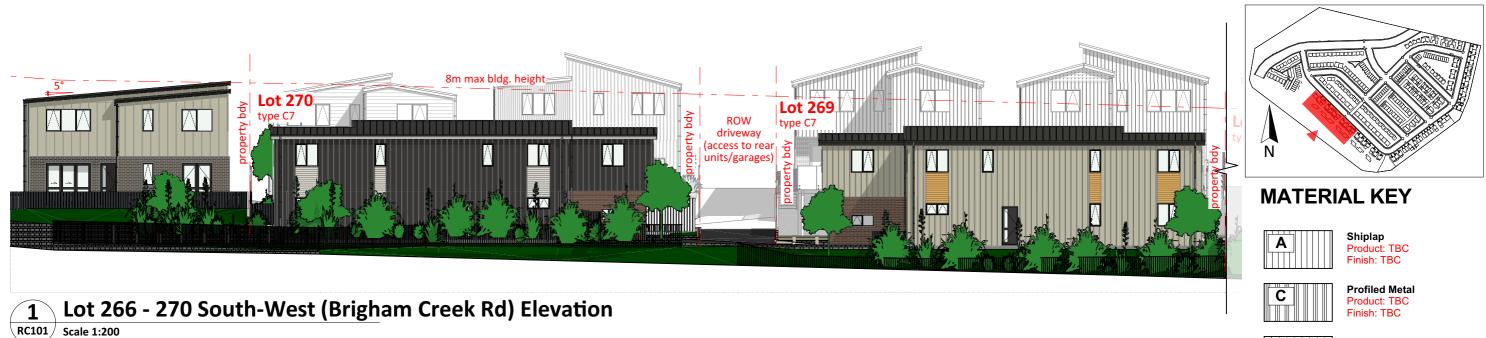

# Lot 266 - 270 South-West (Brigham Creek Rd) Elevation

**RC101** Scale 1:200

This drawing and design remains the property of, and may not be reproduced or amended without the written permission of Cato Bolam Consultants Ltd. No liability shall be accepted for unauthorised use of this drawing and design.

**Neil Construction Limited** 

Kauri Road Development

2-10 Kauri Road, Whenuapai Auckland 0618

No Description Developed Design - Fast Track Application Site Elevation, Lot 266 - 270 (South-West, Brigham Creek Rd)

## MATERIAL KEY

Shiplap Product: TBC Finish: TBC

Bevelback Product: TBC Finish: TBC

Profiled Metal Product: TBC Finish: TBC

Brick Veneer Product: TBC Finish: TBC

creating great places PLANNERS | SURVEYORS | ENGINEERS ARCHITECTS | ENVIRONMENTAL