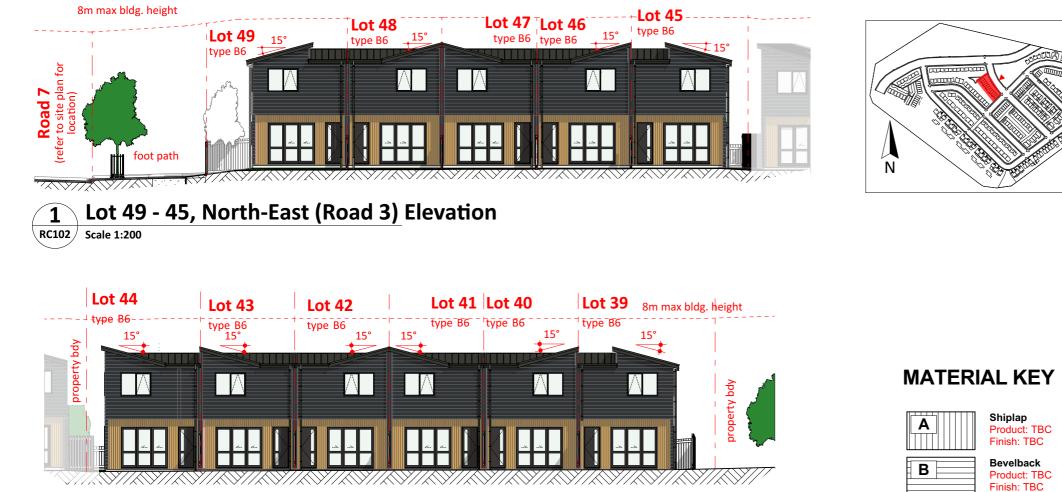

### Lot 45 - 49, South-West (COAL 2) Elevation 4 RC102 / Scale 1:200

This drawing and design remains the property of, and may not be reproduced or amended without the written permission of Cato Bolam Consultants Ltd. No liability shall be accepted for unauthorised use of this drawing and design.

**Neil Construction Limited** 

Kauri Road Development

2-10 Kauri Road, Whenuapai Auckland 0618

No Description Developed Design - Fast Track Application Site Elevation, Lot 39 - 49 (COAL 2/Road 3) **DEVELOPED DESIGN** 