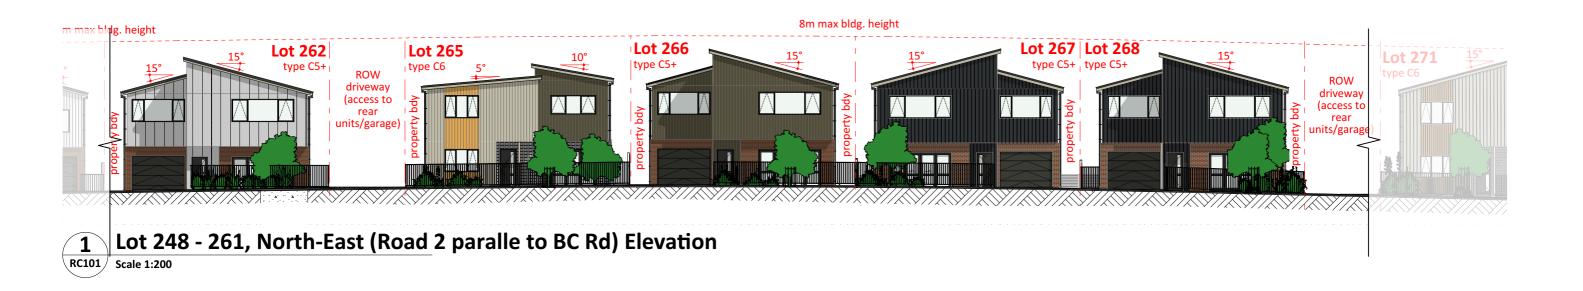

## MATERIAL KEY

No Description

Application

Product: TBC Finish: TBC **Brick Veneer** 

Developed Design - Fast Track

This drawing and design remains the property of, and may not be reproduced or amended without the written permission of Cato Bolam Consultants Ltd. No liability shall be accepted for unauthorised use of this drawing and design. **Neil Construction Limited** 

Kauri Road Development

2-10 Kauri Road, Whenuapai Auckland 0618

Site Elevation, Lot 248 - 261 (North-East, Road 2)

**DEVELOPED DESIGN** 