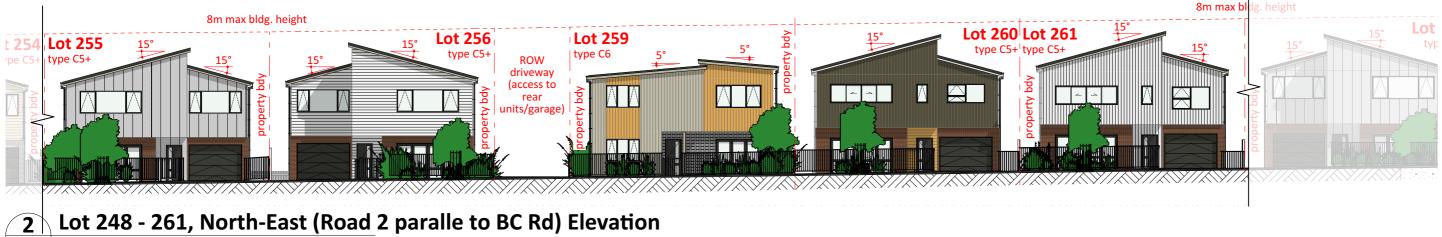

Kauri Road Development

2-10 Kauri Road, Whenuapai Auckland 0618

Site Elevation, Lot 248 - 261 (North-East, Road 2)

**DEVELOPED DESIGN** 