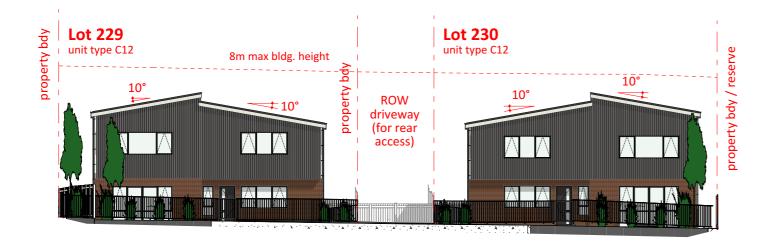

Application

RC104 Scale 1:200

2 Lot 229 - 230, North (Road 4) Elevation RC104 Scale 1:200

| Modified by | Date      |                |                |       |          |   |
|-------------|-----------|----------------|----------------|-------|----------|---|
|             | 4/11/2022 |                |                |       |          |   |
|             |           | DATE           | ORIGINAL SCALE | ORIGI | NAL SIZE | - |
|             |           | 17/11/2022     | 1:200          |       | A3       |   |
|             |           | DRAWING NO.    | 1              |       | REVISION | - |
| SIGN        |           | 44314-DR-RC123 |                |       |          | Α |
|             |           | •              |                |       |          |   |

This drawing and design remains the property of, and may not be reproduced or amended without the written permission of Cato Bolam Consultants Ltd. No liability shall be accepted for unauthorised use of this drawing and design. **Neil Construction Limited** 

Kauri Road Development

2-10 Kauri Road, Whenuapai Auckland 0618

Developed Design - Fast Track Annlication Site Elevation, Lot 231 - 247 (Road 4, North)

**DEVELOPED DESIGN** 