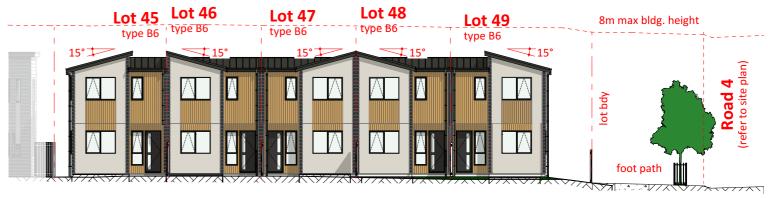

### Lot 45 - 49, South-West (COAL 2) Elevation 4 RC102 / Scale 1:200

This drawing and design remains the property of, and may not be reproduced or amended without the written permission of Cato Bolam Consultants Ltd. No liability shall be accepted for unauthorised use of this drawing and design.

**Neil Construction Limited** 

Kauri Road Development

2-10 Kauri Road, Whenuapai Auckland 0618

No Description Developed Design - Fast Track Application Site Elevation, Lot 39 - 49 (COAL 2/Road 3) **DEVELOPED DESIGN** 