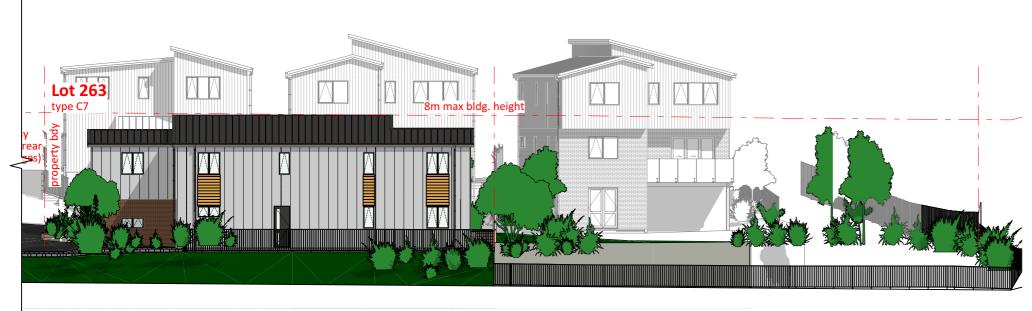

**Neil Construction Limited** 

Kauri Road Development

2-10 Kauri Road, Whenuapai Auckland 0618

Site Elevation, Lot 263 - 265 (South -West, Brigham Creek Rd)

### **DEVELOPED DESIGN**

 No
 Description
 Modified by
 Date

 A
 Developed Design - Fast Track
 4/11/2022

 DATE
 ORIGINAL SCALE
 ORIGINAL SIZE

 17/11/2022
 1:200
 A3

 DRAWING NO.
 44314-DR-RC126
 A

RC101 / Scale 1:200