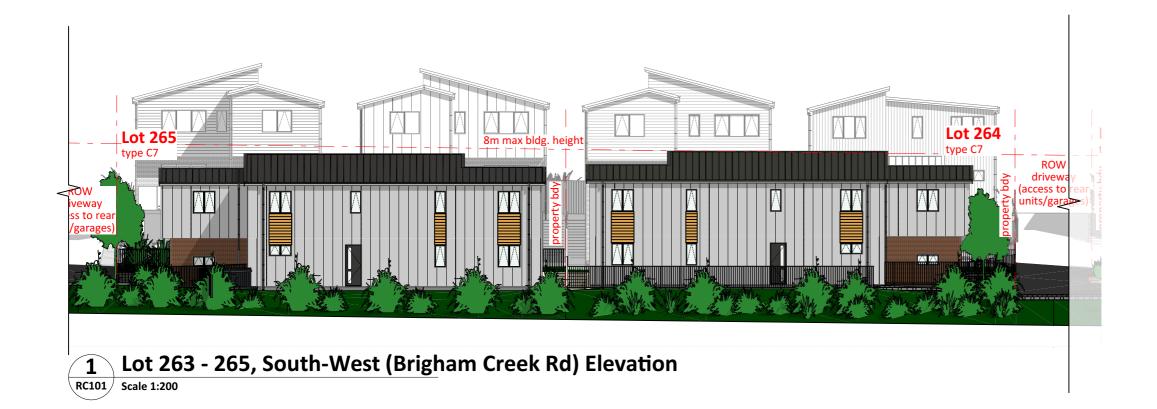

**Neil Construction Limited** 

Kauri Road Development

2-10 Kauri Road, Whenuapai Auckland 0618

Site Elevation, Lot 263 - 265 (South -West, Brigham Creek Rd)

### **DEVELOPED DESIGN**

 No
 Description
 Modified by
 Date

 A
 Developed Design - Fast Track
 4/11/2022

 DATE
 ORIGINAL SCALE
 ORIGINAL SIZE

 17/11/2022
 1:200
 A3

 DRAWING NO.
 44314-DR-RC126
 A

RC101 / Scale 1:200