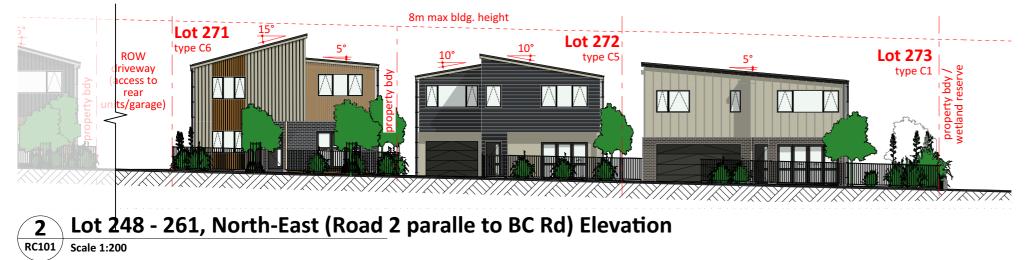

## MATERIAL KEY

No Description

Application

Product: TBC Finish: TBC **Brick Veneer** 

Developed Design - Fast Track

This drawing and design remains the property of, and may not be reproduced or amended without the written permission of Cato Bolam Consultants Ltd. No liability shall be accepted for unauthorised use of this drawing and design. **Neil Construction Limited** 

Kauri Road Development

2-10 Kauri Road, Whenuapai Auckland 0618

Site Elevation, Lot 248 - 261 (North-East, Road 2)

**DEVELOPED DESIGN** 