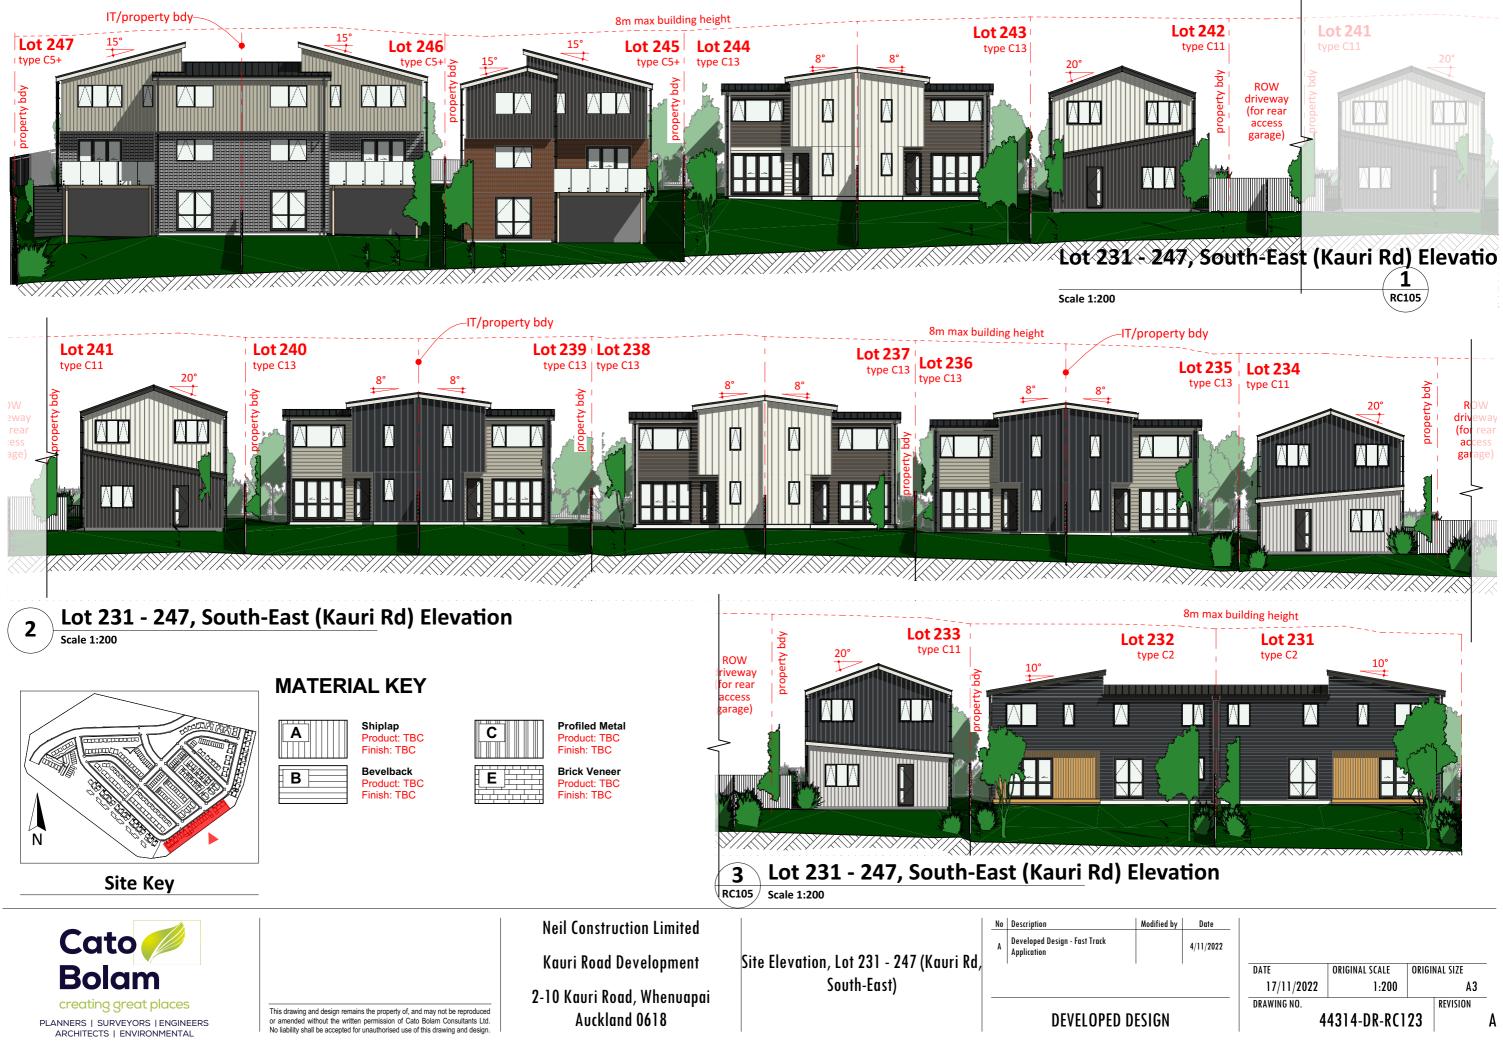

Application

RC104 Scale 1:200

2 Lot 229 - 230, North (Road 4) Elevation RC104 Scale 1:200

| Modified by | Date      |                |                |       |          |   |
|-------------|-----------|----------------|----------------|-------|----------|---|
|             | 4/11/2022 |                |                |       |          |   |
|             |           | DATE           | ORIGINAL SCALE | ORIGI | NAL SIZE | - |
|             |           | 17/11/2022     | 1:200          |       | A3       |   |
|             |           | DRAWING NO.    | 1              |       | REVISION | - |
| SIGN        |           | 44314-DR-RC123 |                |       |          | Α |
|             |           | •              |                |       |          |   |

This drawing and design remains the property of, and may not be reproduced or amended without the written permission of Cato Bolam Consultants Ltd. No liability shall be accepted for unauthorised use of this drawing and design. **Neil Construction Limited** 

Kauri Road Development

2-10 Kauri Road, Whenuapai Auckland 0618

Developed Design - Fast Track Annlication Site Elevation, Lot 231 - 247 (Road 4, North)

**DEVELOPED DESIGN** 