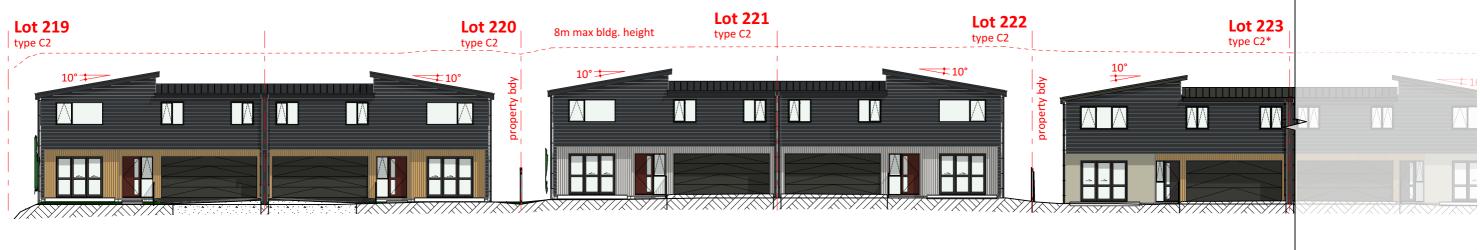

| SIGN         |           | 4           | 44314-DR-RC120      |  |          | A |
|--------------|-----------|-------------|---------------------|--|----------|---|
|              |           | DRAWING NO. |                     |  | REVISION | _ |
|              |           | 17/11/2022  |                     |  | A3       |   |
|              |           | DATE        | ORIGINAL SCALE ORIG |  | NAL SIZE | _ |
|              | 4/11/2022 |             |                     |  |          |   |
| Modified by  | Date      |             |                     |  |          |   |
| n. 1999 I.L. | D. L.     | 1           |                     |  |          |   |





Lot 219 - 228, North-West (Road 4) Elevation 2

**RC103** Scale 1:200





This drawing and design remains the property of, and may not be reproduced or amended without the written permission of Cato Bolam Consultants Ltd. No liability shall be accepted for unauthorised use of this drawing and design.

**Neil Construction Limited** 

Kauri Road Development

2-10 Kauri Road, Whenuapai Auckland 0618

Developed Design - Fast Track Site Elevation, Lot 219 - 228 (Road 4, North-West)

**DEVELOPED DESIGN** 

No Description

Application





RC104 Scale 1:200



2 Lot 229 - 230, North (Road 4) Elevation RC104 Scale 1:200





| Modified by | Date      |                |                |       |          |   |
|-------------|-----------|----------------|----------------|-------|----------|---|