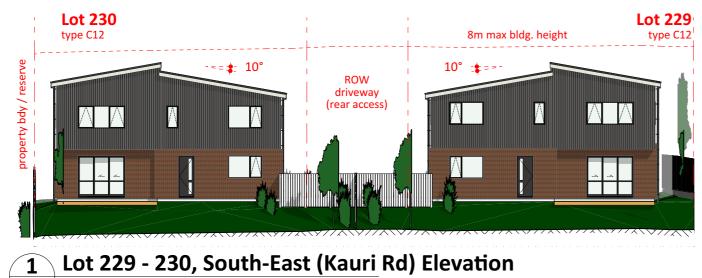

Application

RC104 Scale 1:200

2 Lot 229 - 230, North (Road 4) Elevation RC104 Scale 1:200

| Modified by | Date      |                |                |       |          |   |
|-------------|-----------|----------------|----------------|-------|----------|---|
|             | 4/11/2022 |                |                |       |          |   |
|             |           | DATE           | ORIGINAL SCALE | ORIGI | NAL SIZE | - |
|             |           | 17/11/2022     | 1:200          |       | A3       |   |
|             |           | DRAWING NO.    | 1              |       | REVISION | - |
| SIGN        |           | 44314-DR-RC123 |                |       |          | Α |
|             |           | •              |                |       |          |   |

This drawing and design remains the property of, and may not be reproduced or amended without the written permission of Cato Bolam Consultants Ltd. No liability shall be accepted for unauthorised use of this drawing and design. **Neil Construction Limited** 

Kauri Road Development

2-10 Kauri Road, Whenuapai Auckland 0618

Developed Design - Fast Track Annlication Site Elevation, Lot 231 - 247 (Road 4, North)

**DEVELOPED DESIGN** 