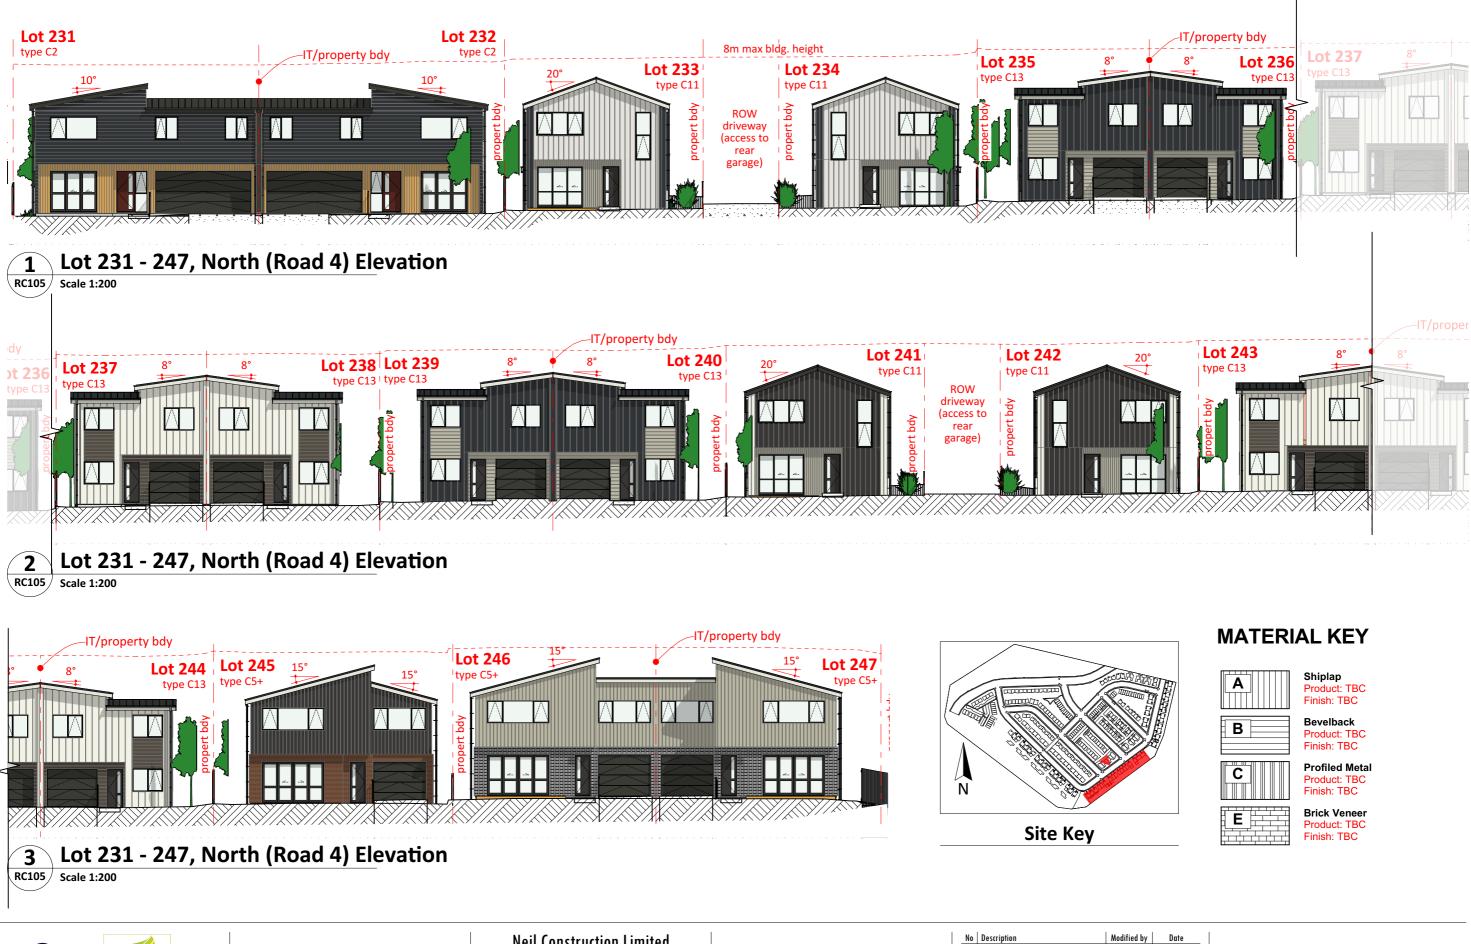

This drawing and design remains the property of, and may not be reproduced or amended without the written permission of Cato Bolam Consultants Ltd. No liability shall be accepted for unauthorised use of this drawing and design. **Neil Construction Limited** 

Kauri Road Development

2-10 Kauri Road, Whenuapai Auckland 0618

Developed Design - Fast Track Annlication Site Elevation, Lot 231 - 247 (Road 4, North)

**DEVELOPED DESIGN** 