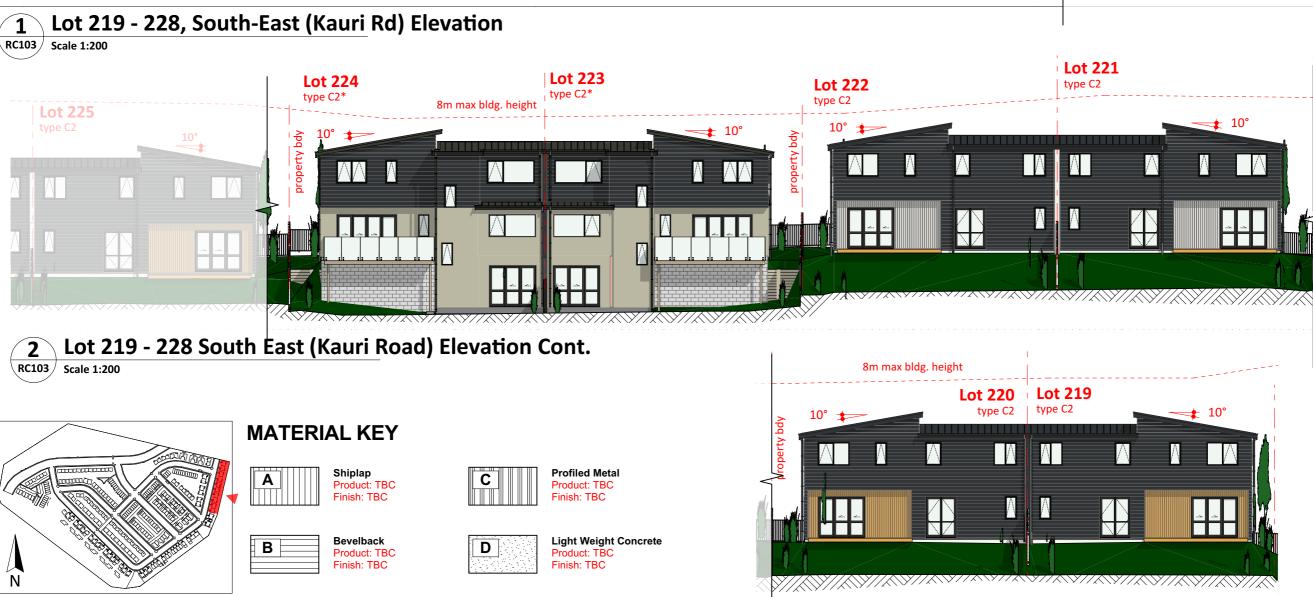

| SIGN         |           | 4           | 44314-DR-RC120      |  |          | A |
|--------------|-----------|-------------|---------------------|--|----------|---|
|              |           | DRAWING NO. |                     |  | REVISION | _ |
|              |           | 17/11/2022  |                     |  | A3       |   |
|              |           | DATE        | ORIGINAL SCALE ORIG |  | NAL SIZE | _ |
|              | 4/11/2022 |             |                     |  |          |   |
| Modified by  | Date      |             |                     |  |          |   |
| n. 1999 I.L. | D. L.     | 1           |                     |  |          |   |





Lot 219 - 228, North-West (Road 4) Elevation 2

**RC103** Scale 1:200





This drawing and design remains the property of, and