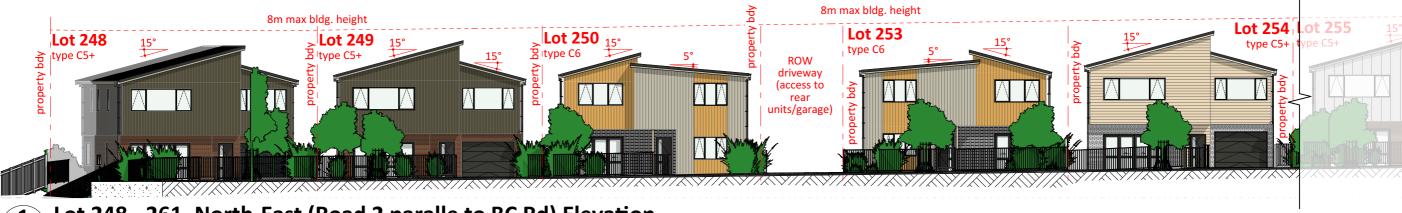

Kauri Road Development

2-10 Kauri Road, Whenuapai Auckland 0618

Site Elevation, Lot 248 - 261 (North-East, Road 2)

**DEVELOPED DESIGN** 