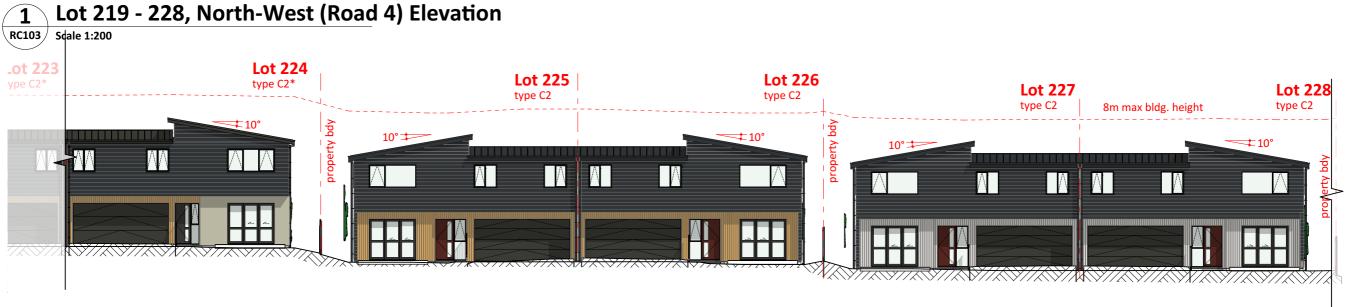

Lot 219 - 228, North-West (Road 4) Elevation 2

**RC103** Scale 1:200

This drawing and design remains the property of, and may not be reproduced or amended without the written permission of Cato Bolam Consultants Ltd. No liability shall be accepted for unauthorised use of this drawing and design.

**Neil Construction Limited** 

Kauri Road Development

2-10 Kauri Road, Whenuapai Auckland 0618

Developed Design - Fast Track Site Elevation, Lot 219 - 228 (Road 4, North-West)

**DEVELOPED DESIGN** 

No Description