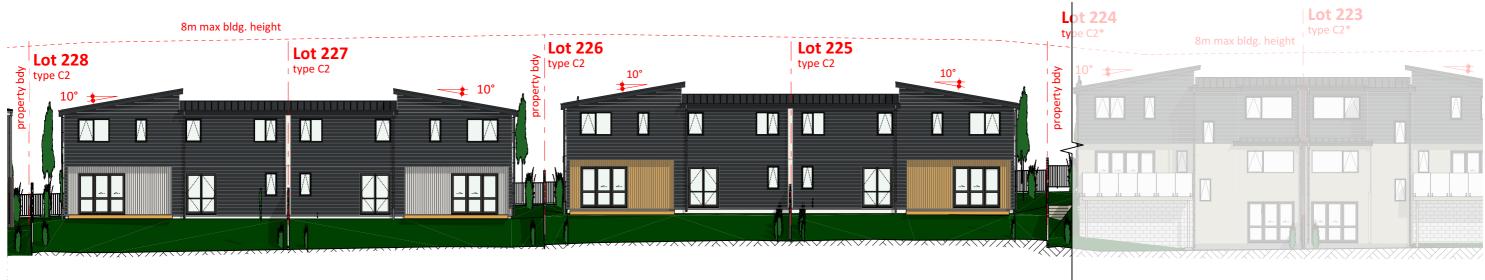

| SIGN         |           | 4           | 44314-DR-RC120      |  |          | A |
|--------------|-----------|-------------|---------------------|--|----------|---|
|              |           | DRAWING NO. |                     |  | REVISION | _ |
|              |           | 17/11/2022  |                     |  | A3       |   |
|              |           | DATE        | ORIGINAL SCALE ORIG |  | NAL SIZE | _ |
|              | 4/11/2022 |             |                     |  |          |   |
| Modified by  | Date      |             |                     |  |          |   |
| n. 1999 I.L. | D. L.     | 1           |                     |  |          |   |





Lot 219 - 228, North-West (Road 4) Elevation 2

**RC103** Scale 1:200





This drawing and design remains the property of, a