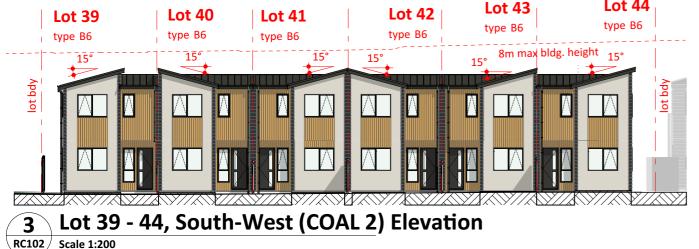

**Neil Construction Limited** 

Kauri Road Development

2-10 Kauri Road, Whenuapai Auckland 0618

No Description Developed Design - Fast Track Application Site Elevation, Lot 39 - 49 (COAL 2/Road 3) **DEVELOPED DESIGN** 