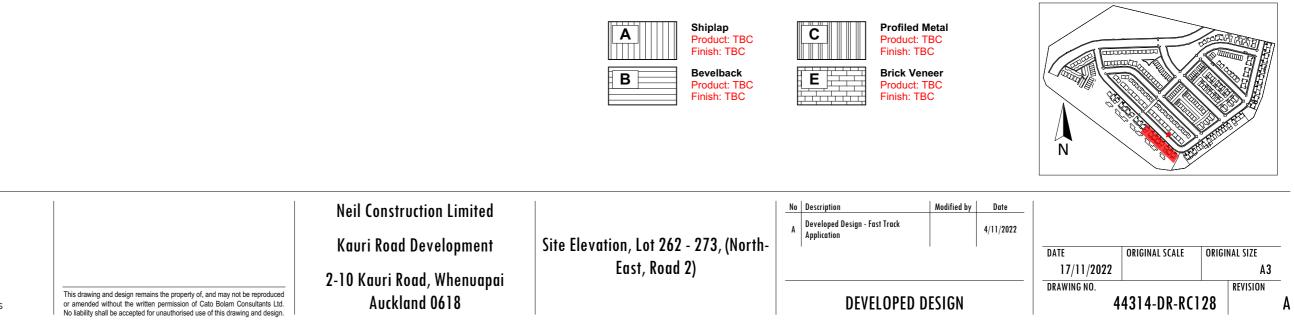

## MATERIAL KEY

Shiplap Product: TBC Finish: TBC

Bevelback Product: TBC Finish: TBC

Profiled Metal Product: TBC Finish: TBC

Brick Veneer Product: TBC Finish: TBC

creating great places PLANNERS | SURVEYORS | ENGINEERS ARCHITECTS | ENVIRONMENTAL

Kauri Road Development

2-10 Kauri Road, Whenuapai Auckland 0618

Site Elevation, Lot 248 - 261 (North-East, Road 2)

**DEVELOPED DESIGN** 