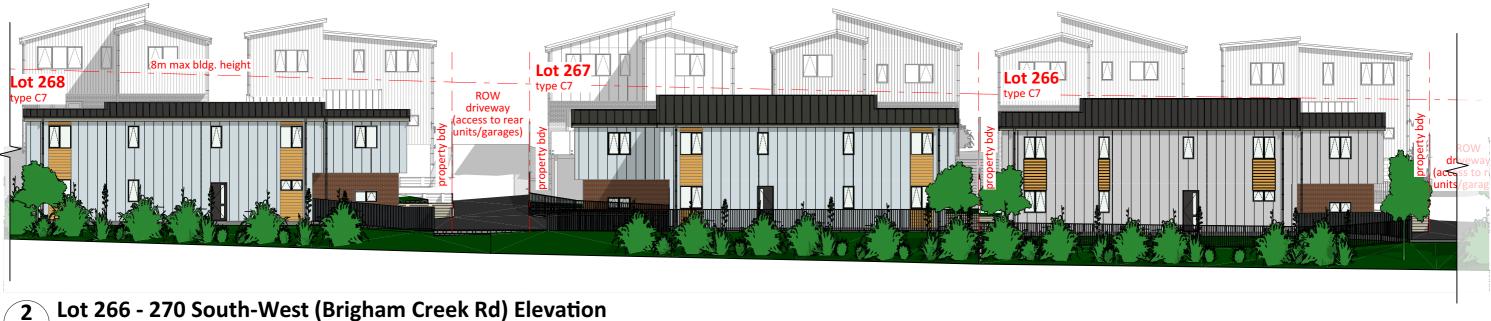

# Lot 266 - 270 South-West (Brigham Creek Rd) Elevation

**RC101** Scale 1:200

This drawing and design remains the property of, and may not be reproduced or amended without the written permission of Cato Bolam Consultants Ltd. No liability shall be accepted for unauthorised use of this drawing and design.

**Neil Construction Limited** 

Kauri Road Development

2-10 Kauri Road, Whenuapai Auckland 0618

No Description Developed Design - Fast Track Application Site Elevation, Lot 266 - 270 (South-West, Brigham Creek Rd)

## MATERIAL KEY

Shiplap Product: TBC Finish: TBC

Bevelback Product: TBC Finish: TBC

Profiled Metal Product: TBC Finish: TBC

Brick Veneer Product: TBC Finish: TBC

creating great places PLANNERS | SURVEYORS | ENGINEERS ARCHITECTS | ENVIRONMENTAL