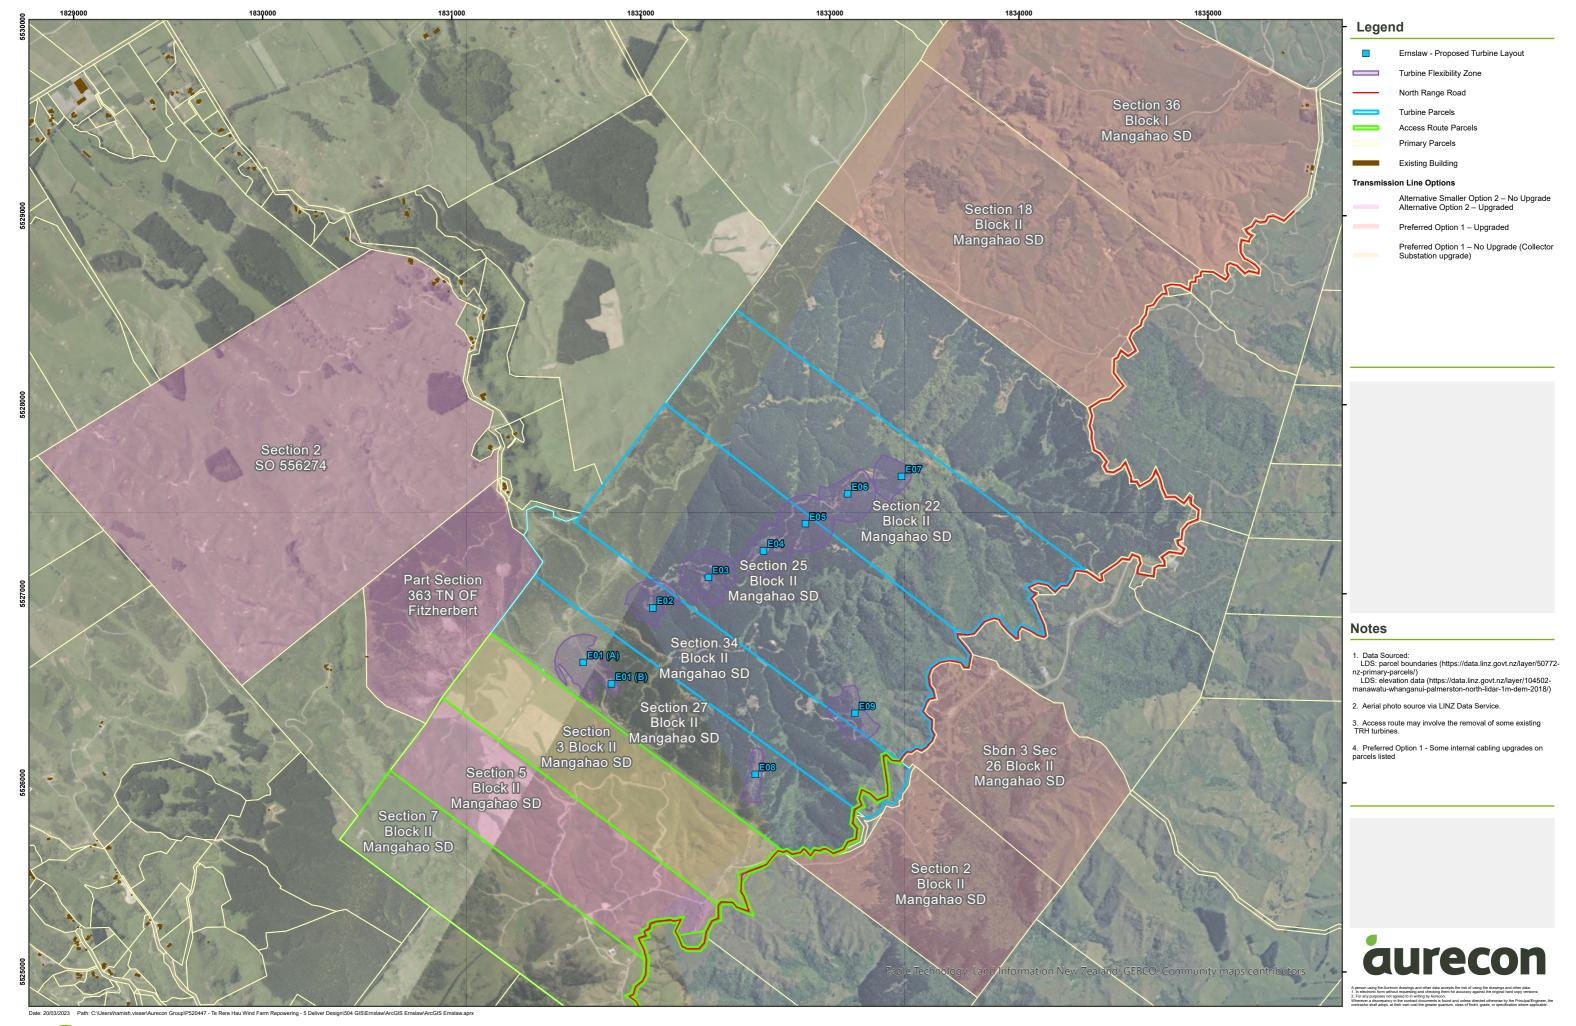

#### Te Rere Hau: Aotaukere Extension Project - Project Description

#### Parcels which contain turbines:

- Section 27 Block II Mangahao SD
- Section 34 Block II Mangahao SD
- Section 25 Block II Mangahao SD
- Section 22 Block II Mangahao SD

### Parcels which contain access routes (which may involve the removal of some existing TRH turbines):

- Section 3 Block II Mangahao SD
- Section 5 Block II Mangahao SD
- Section 7 Block II Mangahao SD
- Road Reserve (North Range Road)

# Transmission Line Options

### Preferred Option 1 – No Upgrade

- Section 3 Block II Mangahao SD (Collector Substation upgrade)
- Some internal cabling upgrades on parcels listed above

### Preferred Option 1 – Upgraded

- Section 2 Block II Mangahao SD
- Subdivision 3 Sec 26 Block II Mangahao SD
- Section 36 Block I Mangahao SD
- Section 18 Block II Mangahao SD
- Some internal cabling upgrades on parcels listed above

## Alternative Smaller Option 2 - No Upgrade

- Section 5 Block II Mangahao SD
- Part Section 363 Town Of Fitzherbert
- Section 2 SO 556274

### Alternative Option 2 - Upgraded

- Section 5 Block II Mangahao SD
- Part Section 363 Town of Fitzherbert
- Section 2 SO 556274