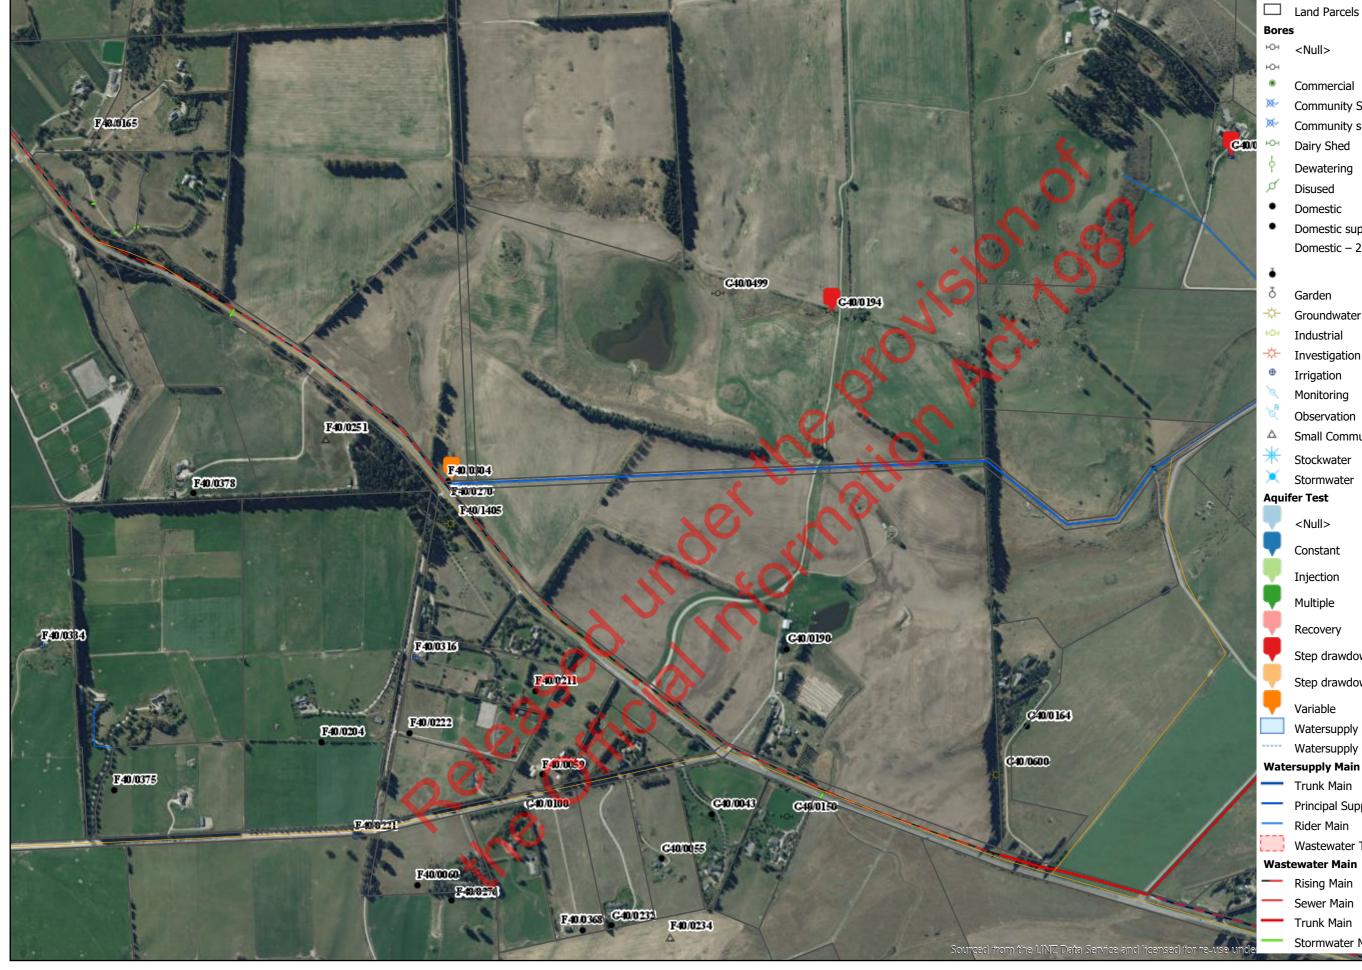

In addition to the three private bores and water race currently servicing the site there is an existing QLDC owned and operated bore that feeds a 150mm dia watermain. This main runs though the wider site in a west to east direction towards Stevenson Road and may be available for connection subject to approval by QLDC. A plan of the existing QLDC services and private bores is included in Appendix B.

Water supply to the site is viable and several potential options are available to meet the potable, firefighting and lake supply requirements. Supply source options include three private bores within the site, a water race take from Luggate Creek and a nearby QLDC bore feeding a 150mm diameter water main that traverses the site. Connection to the QLDC watermain would be subject to approval.