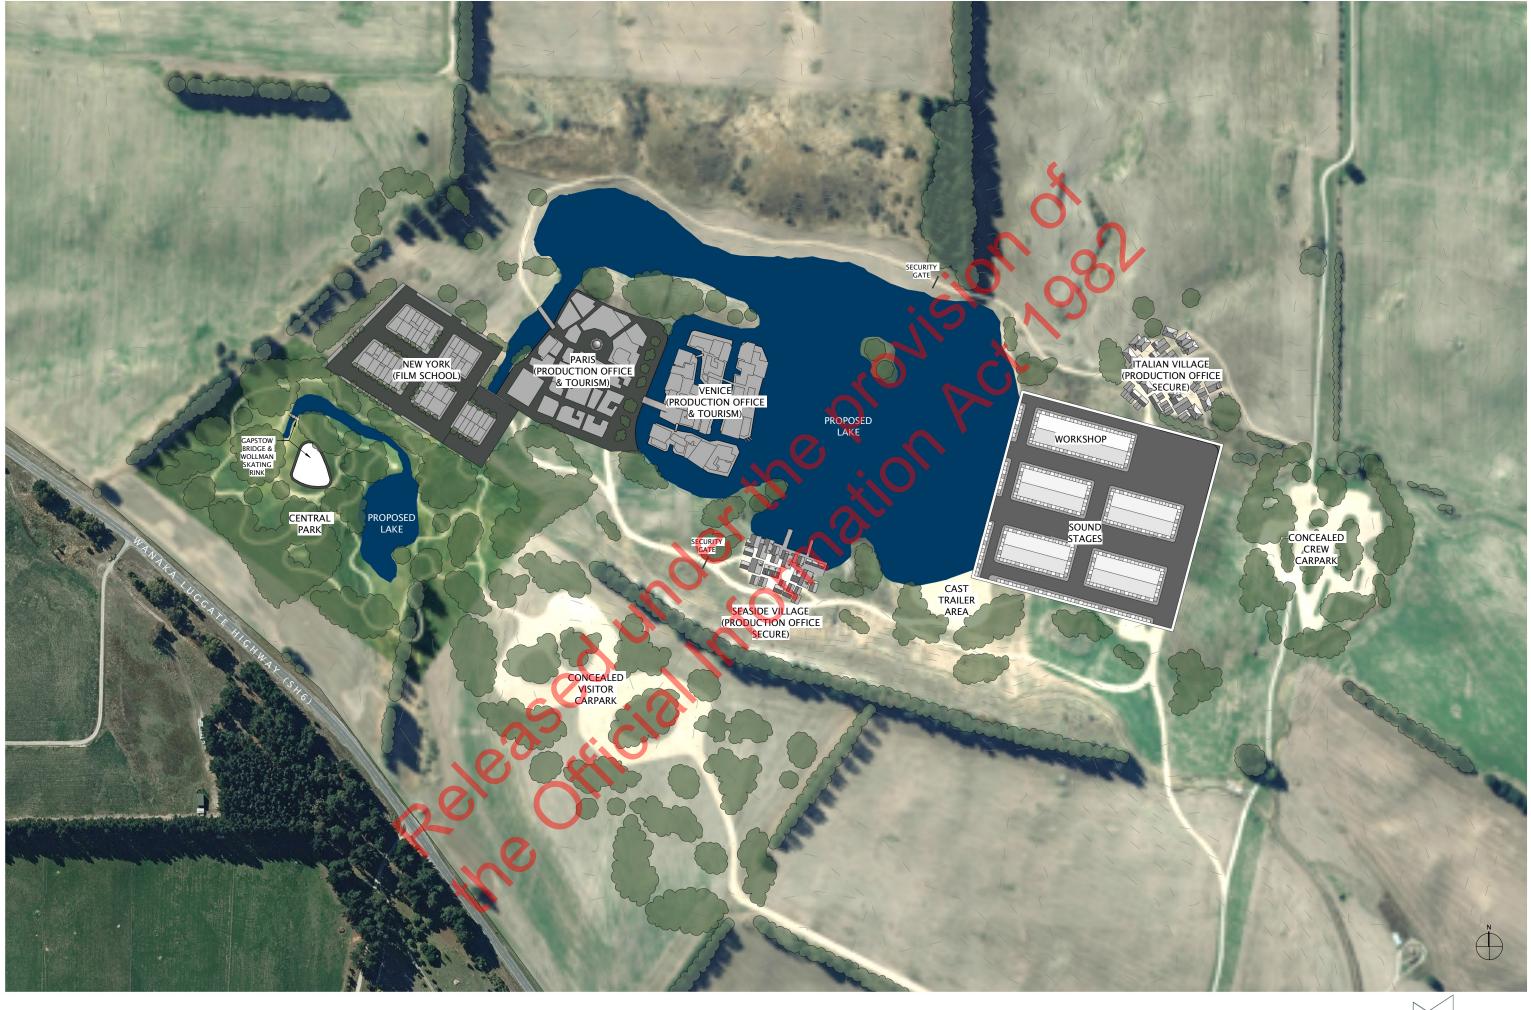

#### PROPOSED DEVELOPMENT

The proposed development, which is currently at concept stage involves the creation of a film studios and associated facilities. A scheme plan for the proposed development is included in Appendix A. The scheme plan shows the proposed development which includes the construction of four sound stages, production offices and other facilities including a film school, tourist facilities and cafes and restaurants to service tourists, cast and crew. The facilities would be located around an existing man made reservoir/lake, proposed to be enlarged as part of this development.

#### **APPENDICES**

**APPENDIX A – SCHEME PLAN** 

zeleased under the provision with

EXISTING & PROPOSED SITE PLANS