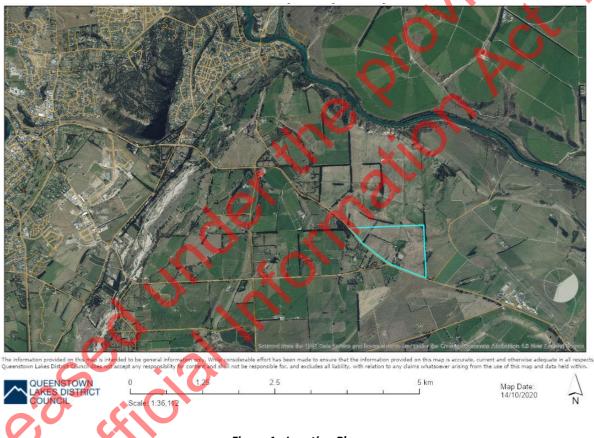

#### 1. INTRODUCTION

Meyer Cruden Engineering Limited has been engaged by Silverlight Studios to complete a preliminary geotechnical and infrastructure assessment in relation to a proposed film studio development at Corbridge Estates near Wanaka. The site location is shown in Figure 1 below. This report has been undertaken as a desktop study and will form part of an application for referral for fast tracked consenting under the Covid Recovery Act. This report provides comment on the following matters: -

#### 3. SITE DESCRIPTION

The development site is located 7km east of Wanaka Town Centre and 1km west of Wanaka Airport. The site is bordered to the south by State Highway 6 and to the north by the Clutha River. Farm paddocks border the east and west sides of the site.