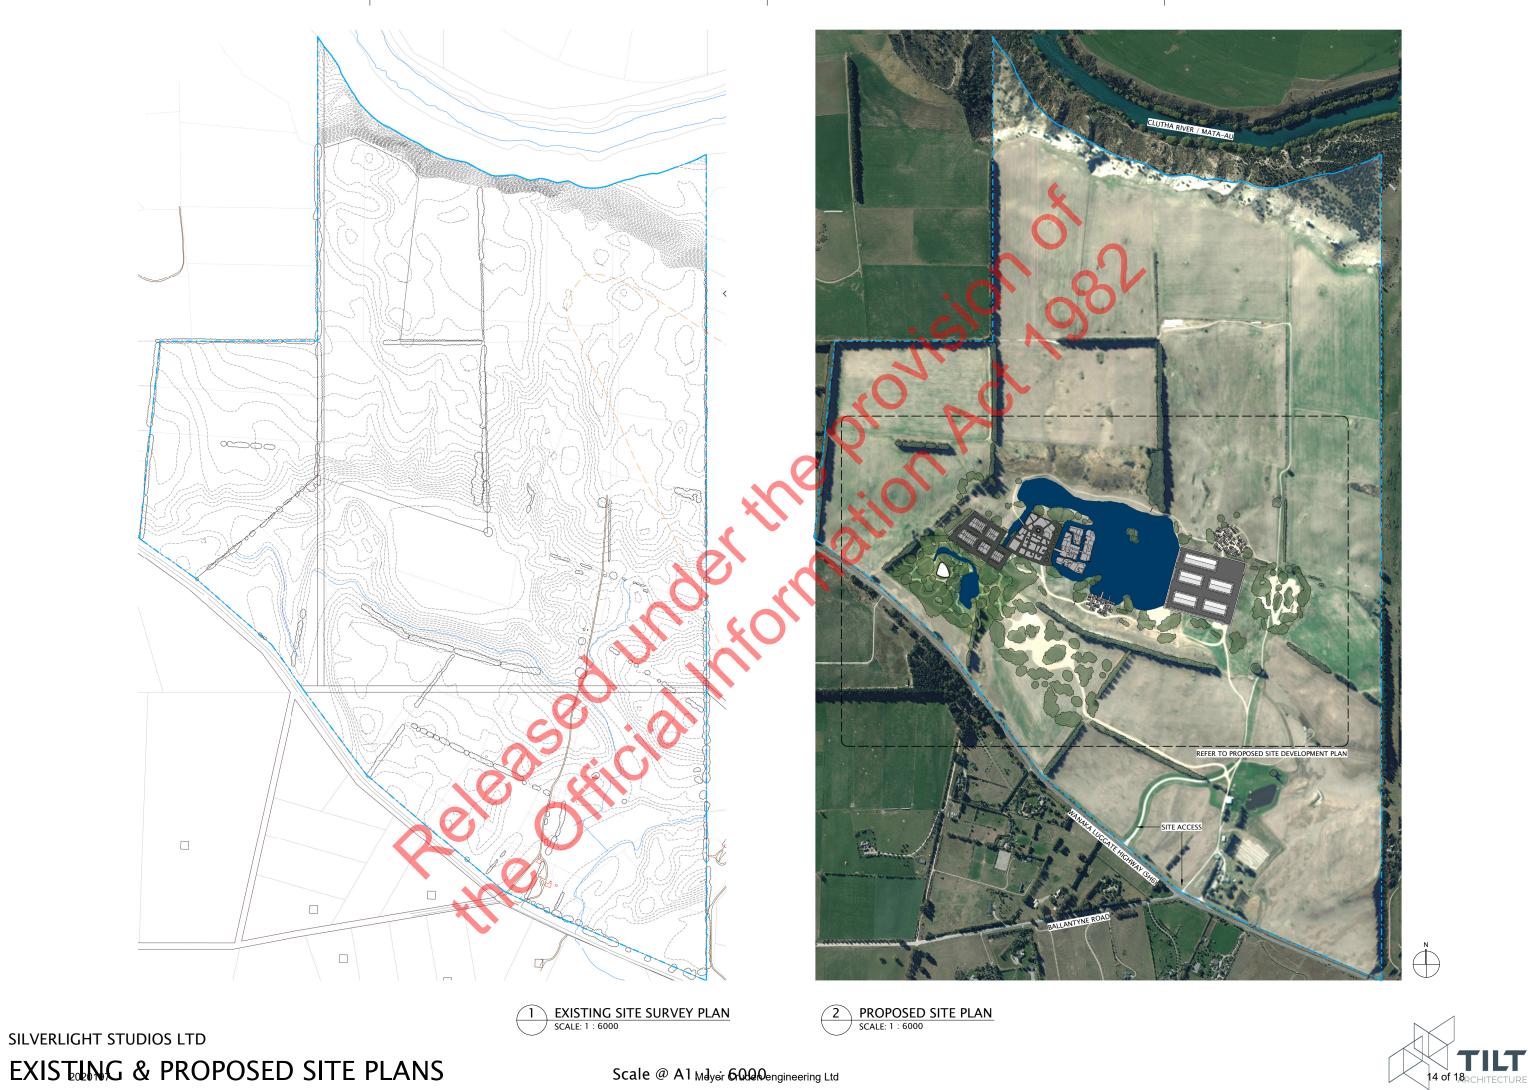

#### PROPOSED DEVELOPMENT

The proposed development, which is currently at concept stage involves the creation of a film studios and associated facilities. A scheme plan for the proposed development is included in Appendix A. The scheme plan shows the proposed development which includes the construction of four sound stages, production offices and other facilities including a film school, tourist facilities and cafes and restaurants to service tourists, cast and crew. The facilities would be located around an existing man made reservoir/lake, proposed to be enlarged as part of this development.

#### **APPENDICES**

**APPENDIX A – SCHEME PLAN** 

zeleased under the provision with

EXISTING & PROPOSED SITE PLANS