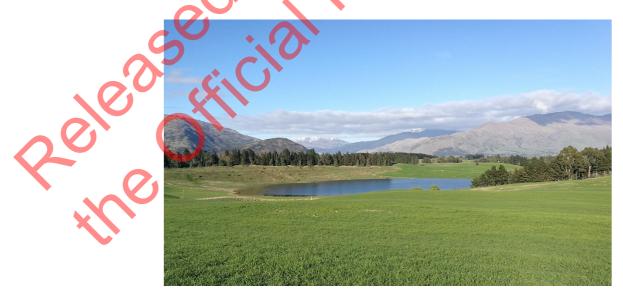

The wider Corbridge site is located within undulating hummocky terrain consistent with glacial moraine landforms. The location of the proposed development is within a natural large hollow basin running east to west with a gully exiting the basin at the western end. An existing irrigation reservoir/lake is located within a portion of this basin (refer photo 1).

Photo 1 – site location (looking SW)