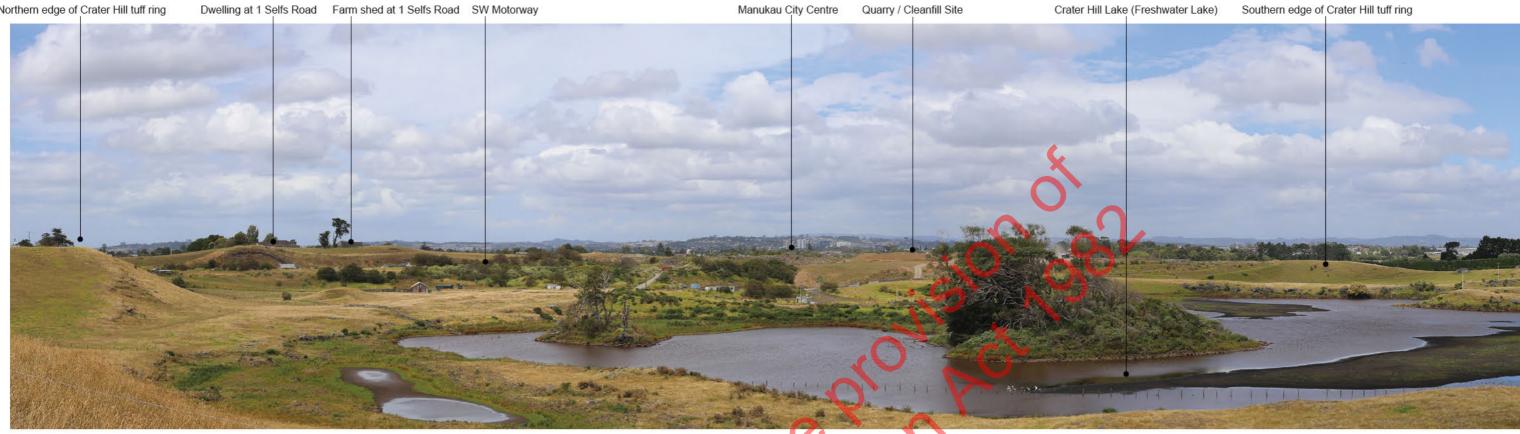

SELFS ROAD

Site Context Photographs 9 & 10

Date: 01 April 2021 Revision: 0

Prepared for Myland Partners by Boffa Miskell Limited

Site Context Photograph 11: View from north western edge of Crater Hill tuff ring looking east towards site