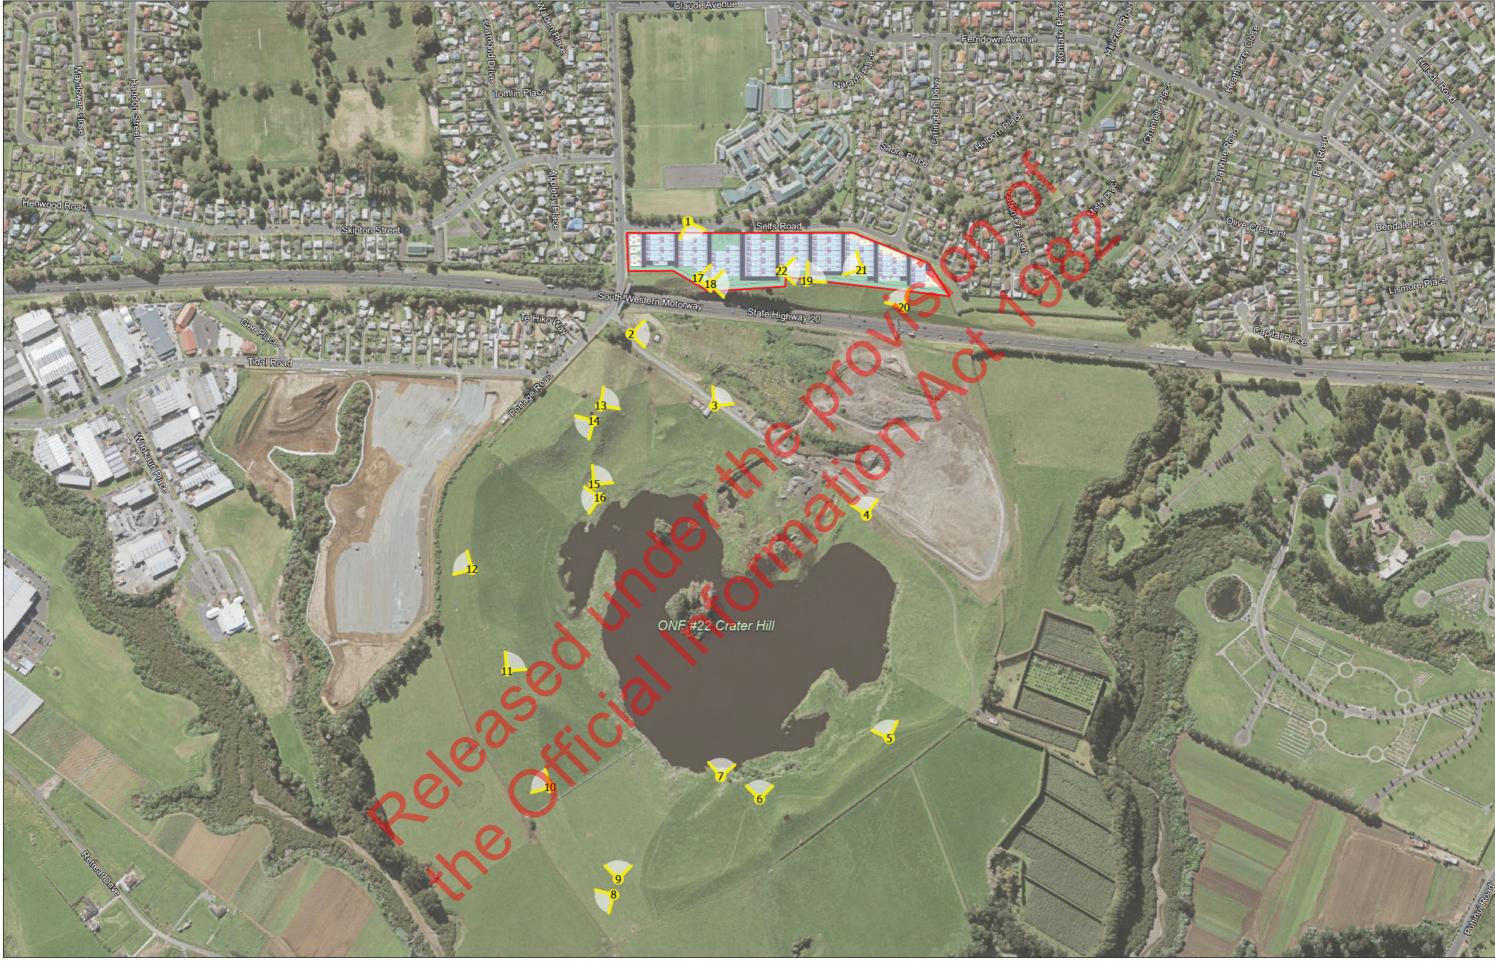

LANDSCAPE MASTERPLAN

Data Sources: LINZ (Aerials, Cadastre), BML

Projection: NZGD 2000 New Zealand Transverse Mercator

7 SELFS ROAD PAPATOETOE

Viewpoint Locations

Date: 30 March 2021 | Revision: 0 Plan prepared by Boffa Miskell Limited

Figure 5

Project Manager: s 9(2)(a)

View from northern edge of Crater Hill tuff ring looking east towards site

View from northern edge of Crater Hill tuff ring looking east towards site - AUP:OP zones and Waka Kotahi land overlay markup