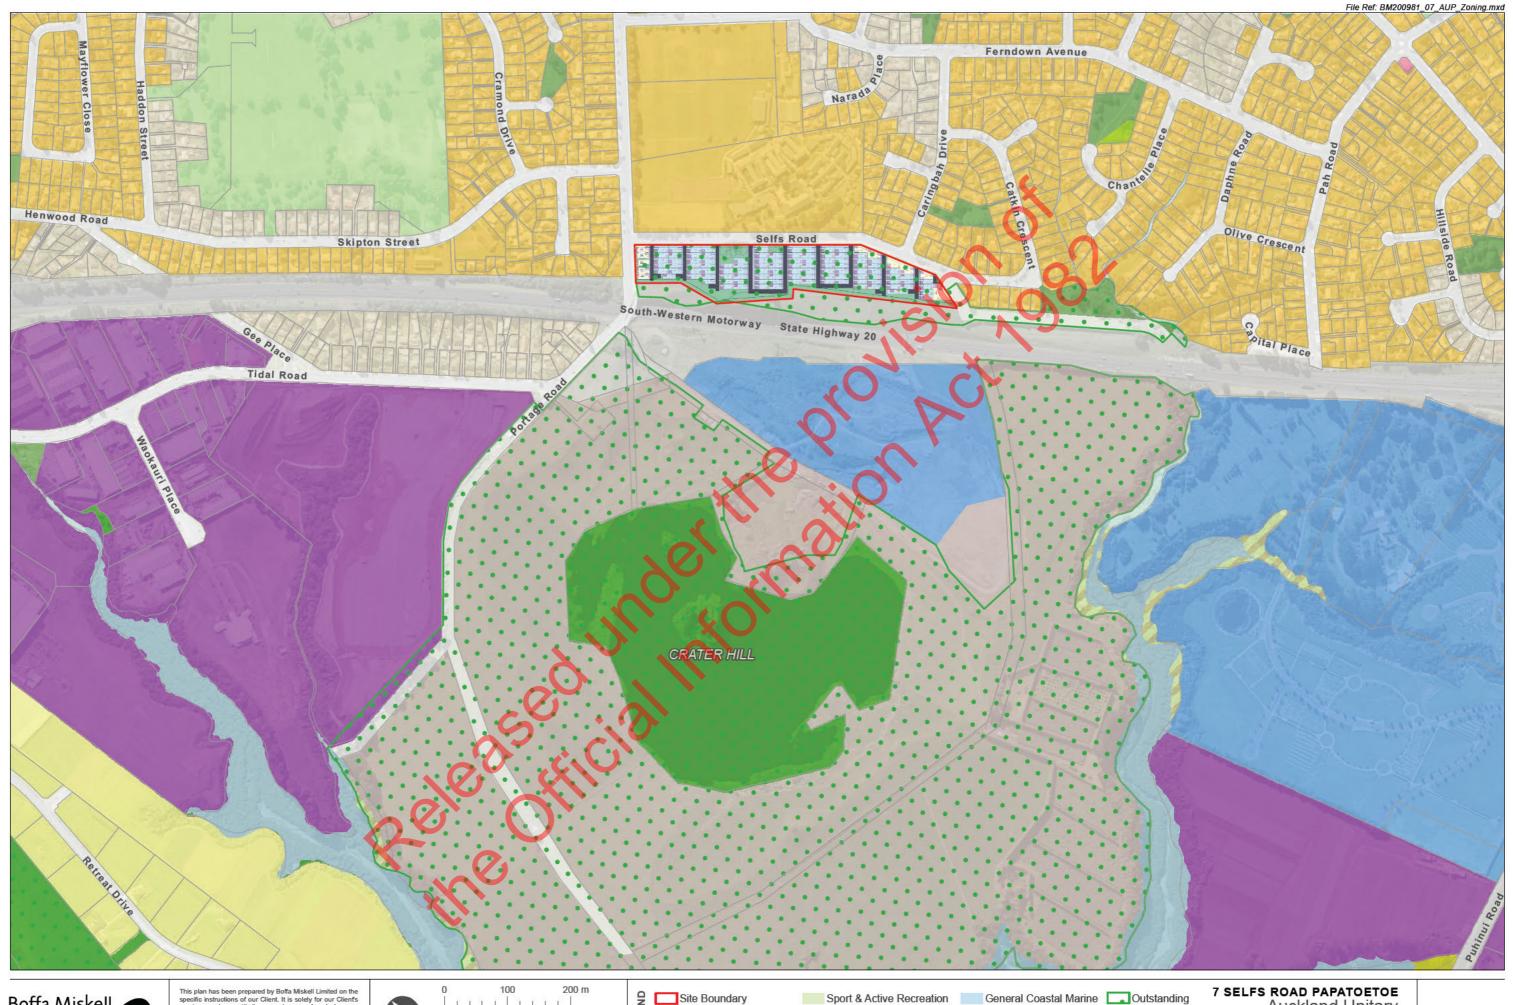

Data Sources: LINZ (Aerials, Cadastre), Auckland Council (Unitary Plan), BML

Projection: NZGD 2000 New Zealand Transverse Mercator

7 SELFS ROAD PAPATOETOE Auckland Unitary Plan Zoning Date: 30 March 2021 | Revision: 0