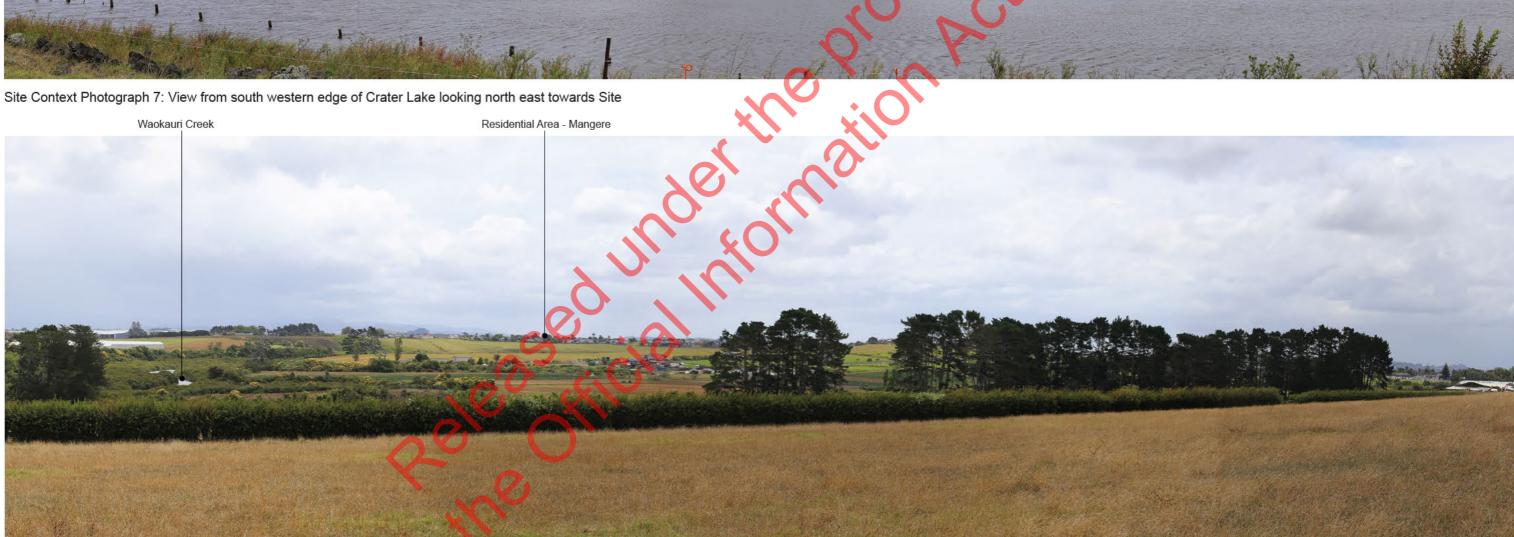

**SELFS ROAD** 

Site Context Photographs 7 & 8

Date: 01 April 2021 Revision: 0

Prepared for Myland Partners by Boffa Miskell Limited

Site Context Photograph 10: View from western boundary of Crater Hill tuff ring looking north away from site

SELFS ROAD

Site Context Photographs 9 & 10

Date: 01 April 2021 Revision: 0

Prepared for Myland Partners by Boffa Miskell Limited

Site Context Photograph 11: View from north western edge of Crater Hill tuff ring looking east towards site