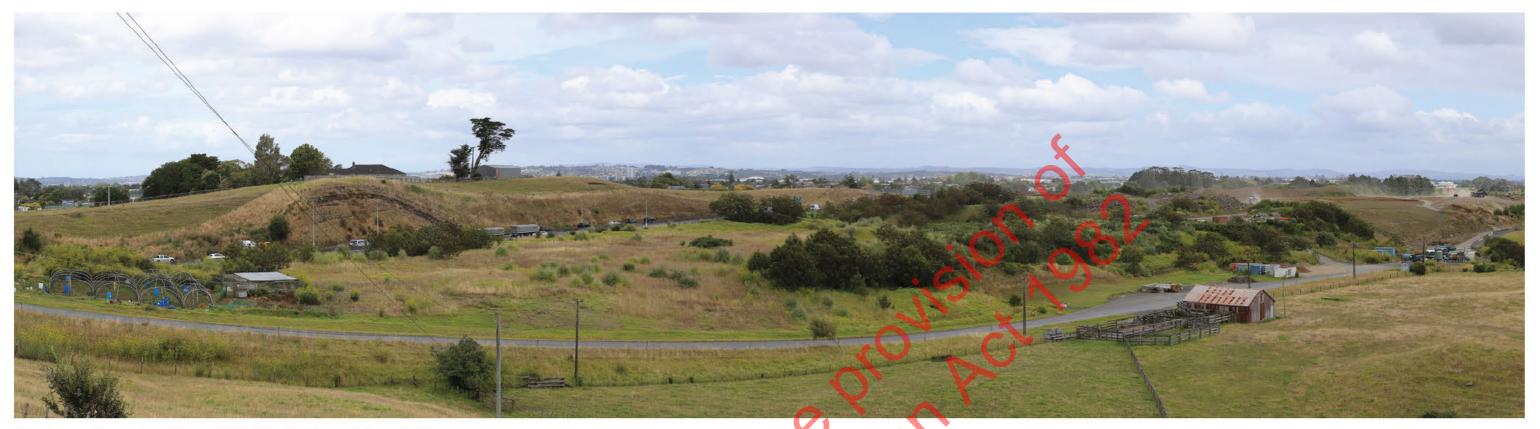

Date: 01 April 2021 Revision: 0

Prepared for Myland Partners by Boffa Miskell Limited

Site Context Photograph 2: View looking south west towards quarry/cleanfill site from access road at 286 Portage Road

SELFS ROAD

Site Context Photographs 1 & 2

Date: 01 April 2021 Revision: 0

Prepared for Myland Partners by Boffa Miskell Limited

Site not visible beyond Tuff ring Quarry / Cleanfill Site access

Site Context Photograph 3: View west from Quarry / Cleanfill Site access towards site (Site not visible beyond Tuff ring)