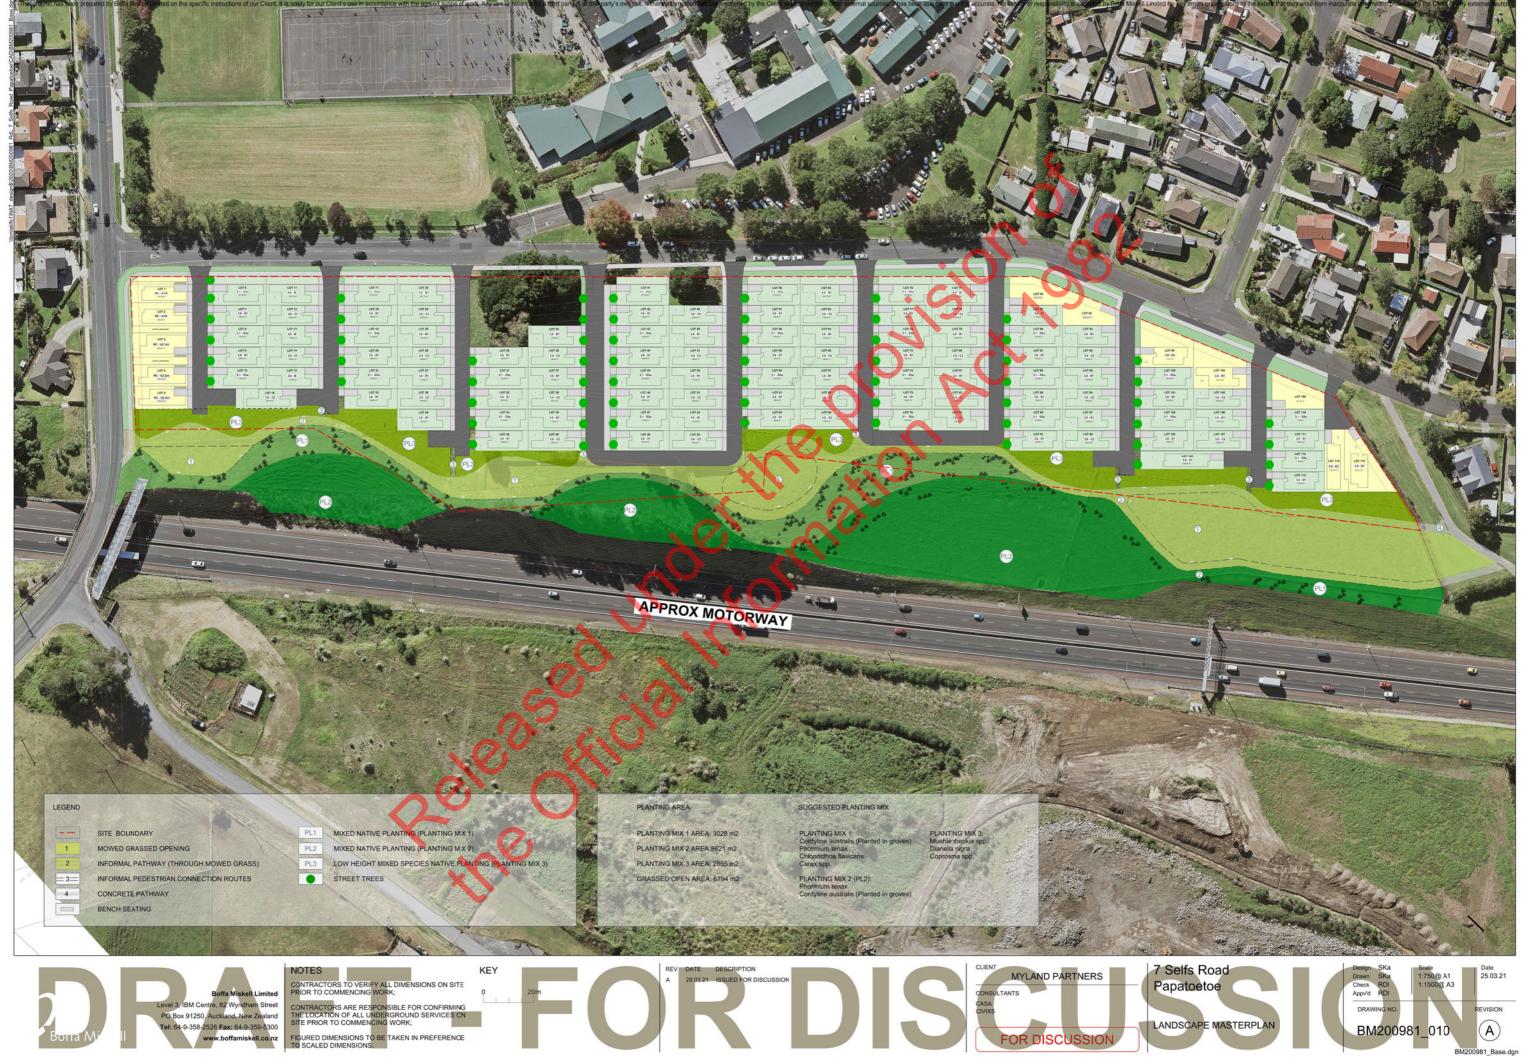

LANDSCAPE MASTERPLAN

Data Sources: LINZ (Aerials, Cadastre), BML

Projection: NZGD 2000 New Zealand Transverse Mercator

7 SELFS ROAD PAPATOETOE

Viewpoint Locations

Date: 30 March 2021 | Revision: 0 Plan prepared by Boffa Miskell Limited