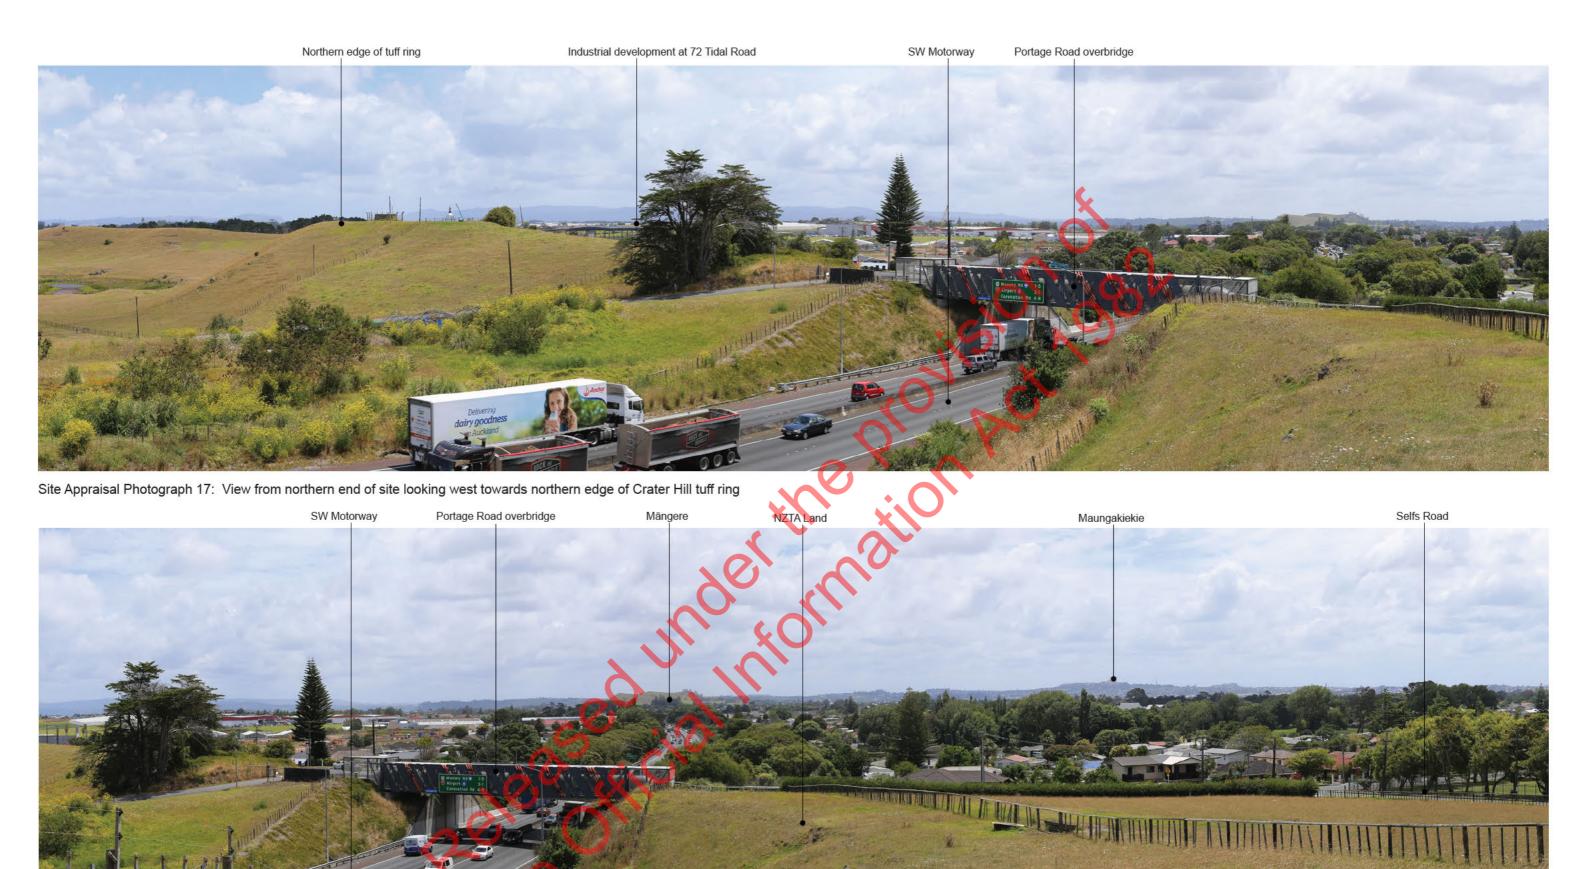

SELFS ROAD

Site Context Photographs 15 & 16

Date: 01 April 2021 Revision: 0

Prepared for Myland Partners by Boffa Miskell Limited

Site Appraisal Photograph 18: View from northern end of site looking north

SELFS ROAD

Site Context Photographs 17 & 18

Date: 01 April 2021 Revision: 0

Prepared for Myland Partners by Boffa Miskell Limited

Site Appraisal Photograph 20: View from southern portion of site looking south