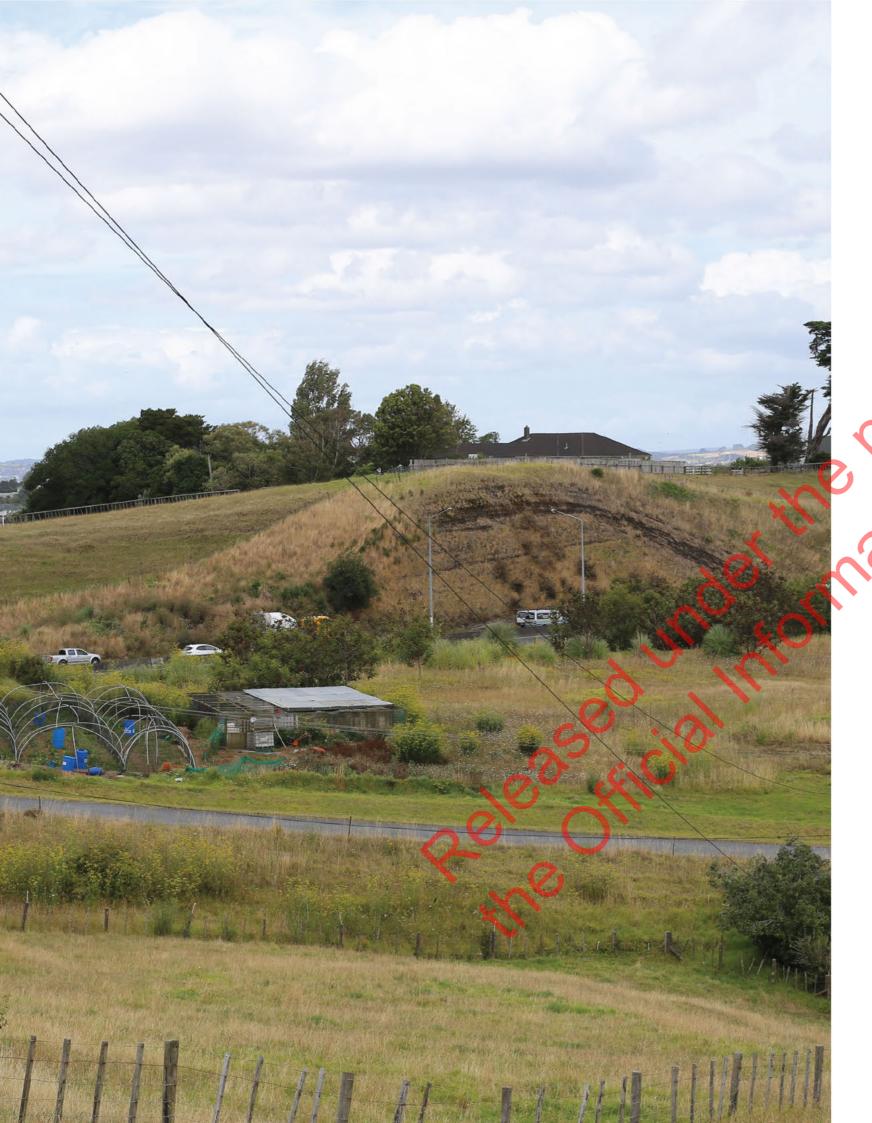

Date: 01 April 2021 Revision: 0

Prepared for Myland Partners by Boffa Miskell Limited

Site Context Photograph 2: View looking south west towards quarry/cleanfill site from access road at 286 Portage Road

SELFS ROAD

Site Context Photographs 1 & 2

Date: 01 April 2021 Revision: 0

Prepared for Myland Partners by Boffa Miskell Limited

Site not visible beyond Tuff ring Quarry / Cleanfill Site access

Site Context Photograph 3: View west from Quarry / Cleanfill Site access towards site (Site not visible beyond Tuff ring)