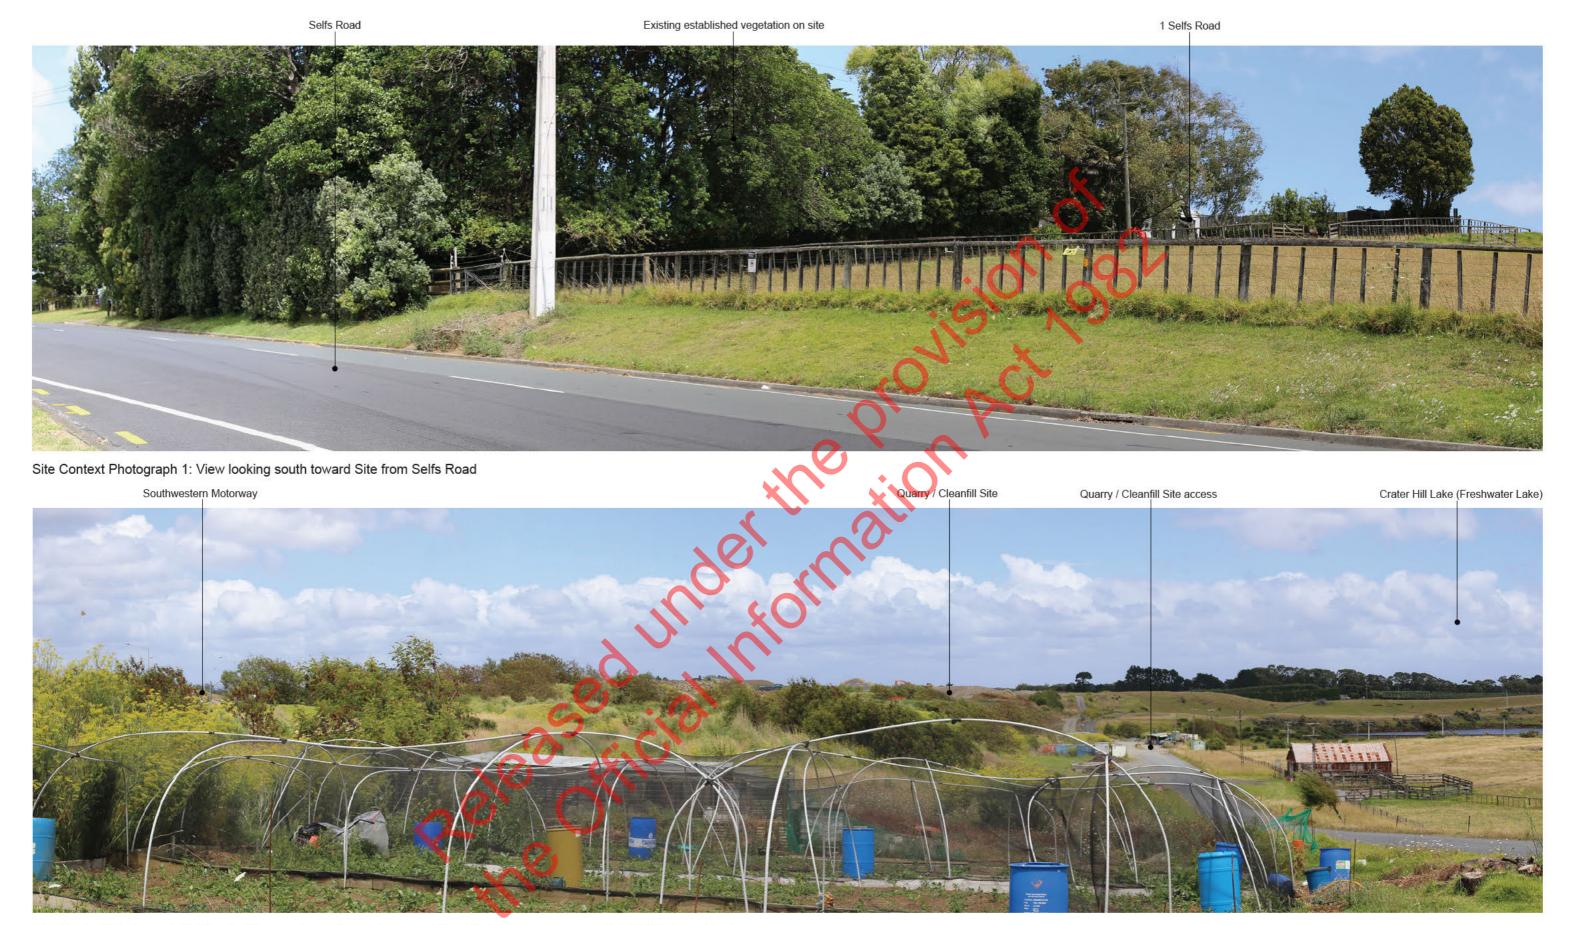

Date: 01 April 2021 Revision: 0

Prepared for Myland Partners by Boffa Miskell Limited

Site Context Photograph 2: View looking south west towards quarry/cleanfill site from access road at 286 Portage Road

SELFS ROAD

Site Context Photographs 1 & 2

Date: 01 April 2021 Revision: 0

Prepared for Myland Partners by Boffa Miskell Limited

Site not visible beyond Tuff ring Quarry / Cleanfill Site access

Site Context Photograph 3: View west from Quarry / Cleanfill Site access towards site (Site not visible beyond Tuff ring)