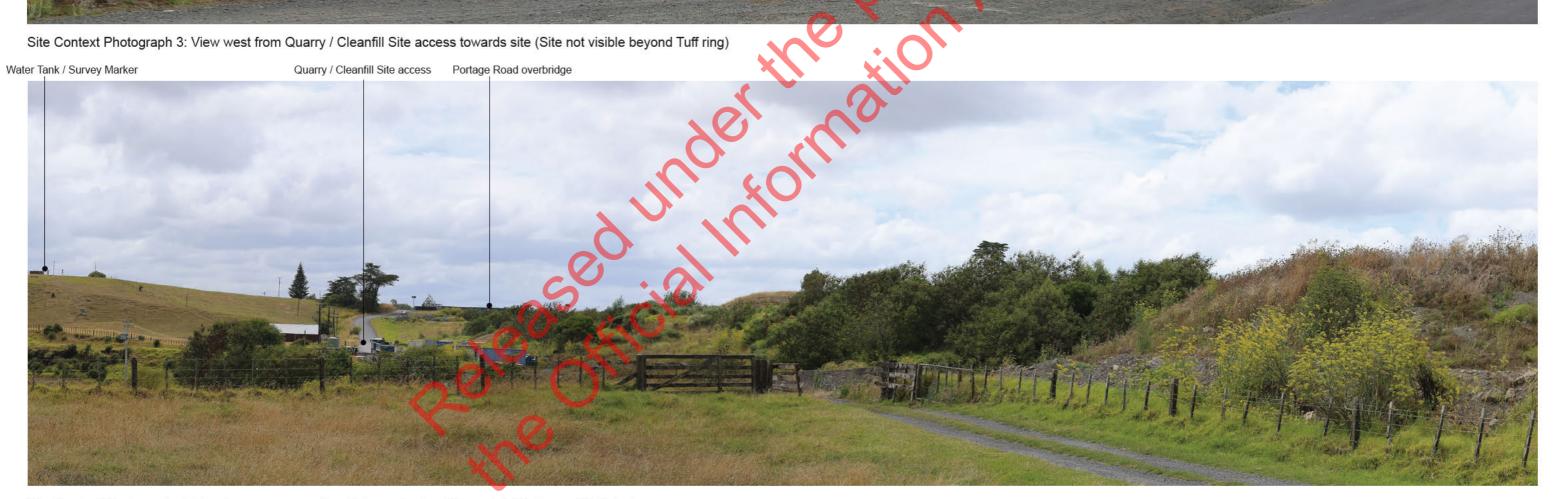

SELFS ROAD

Site Context Photographs 1 & 2

Date: 01 April 2021 Revision: 0

Prepared for Myland Partners by Boffa Miskell Limited

Site not visible beyond Tuff ring Quarry / Cleanfill Site access

Site Context Photograph 3: View west from Quarry / Cleanfill Site access towards site (Site not visible beyond Tuff ring)