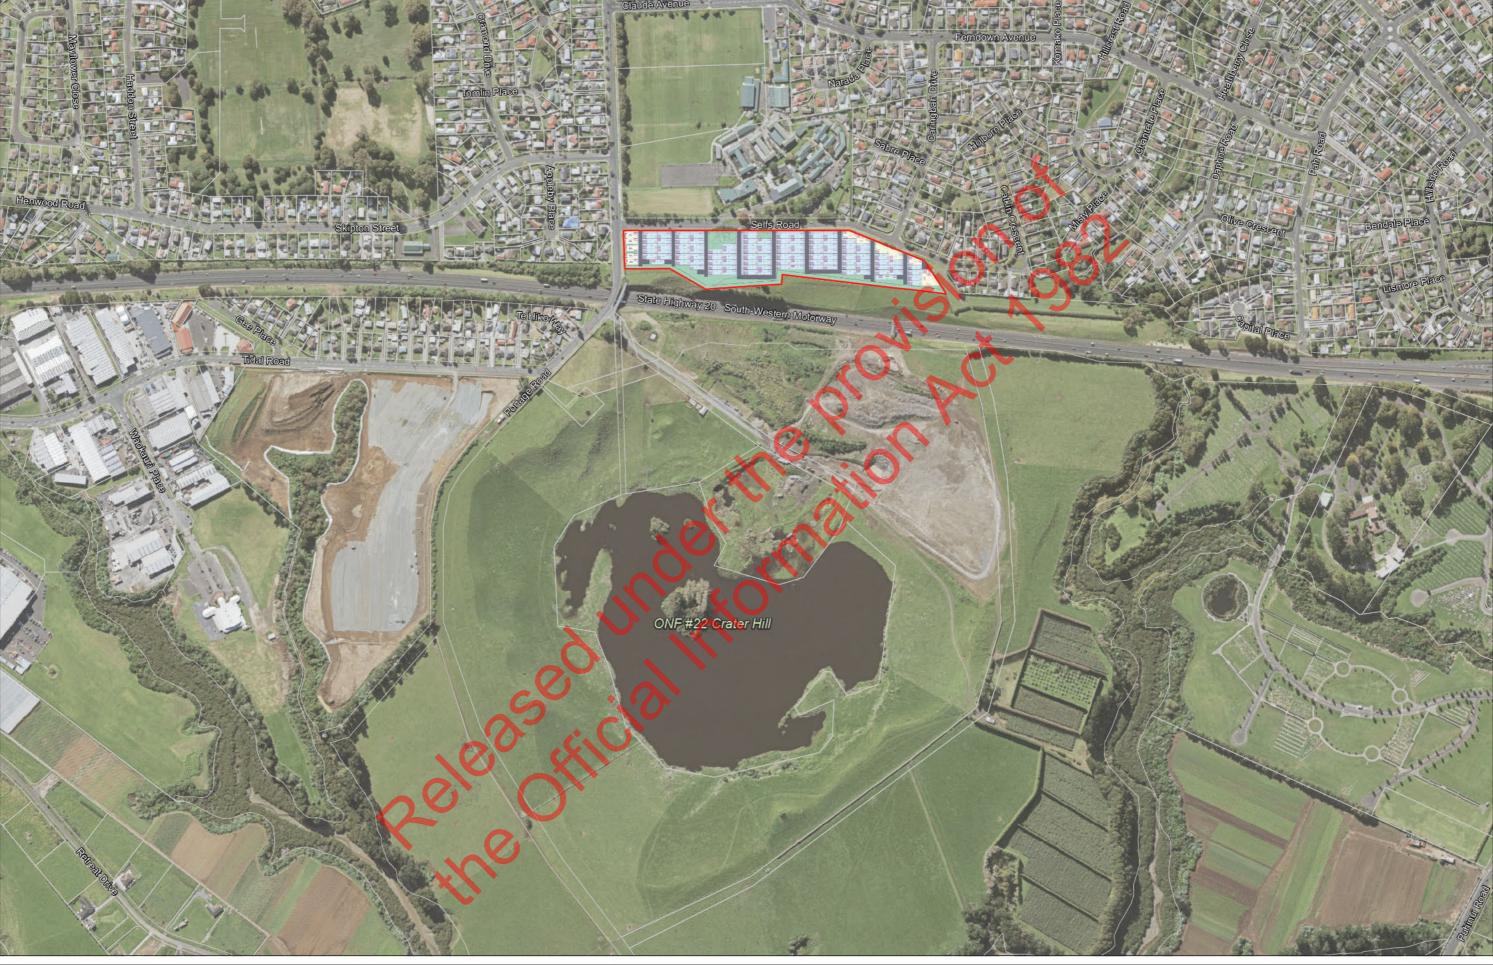

Projection: NZGD 2000 New Zealand Transverse Mercator

Data Sources: LINZ (Aerials, Cadastre), BML

7 SELFS ROAD PAPATOETOE

Site Context

Date: 30 March 2021 | Revision: 0
Plan prepared by Boffa Miskell Limited