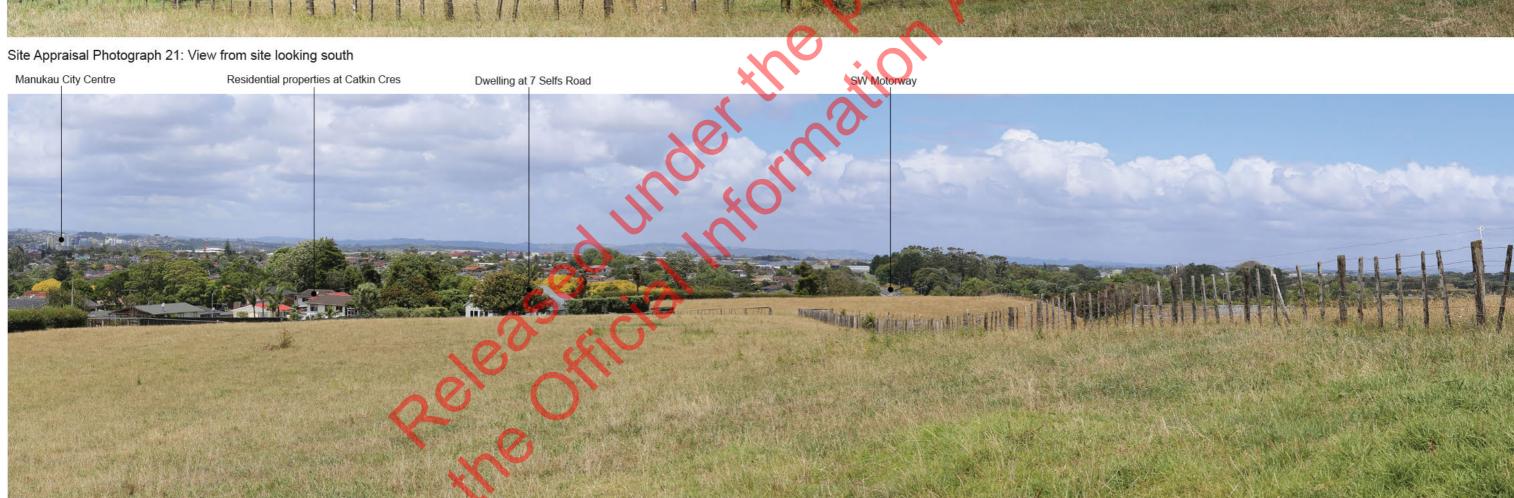

SELFS ROAD

Site Context Photographs 19 & 20

Date: 01 April 2021 Revision: 0

Prepared for Myland Partners by Boffa Miskell Limited

Site Appraisal Photograph 22: View from south of Shed at 1 Selfs Road looking south