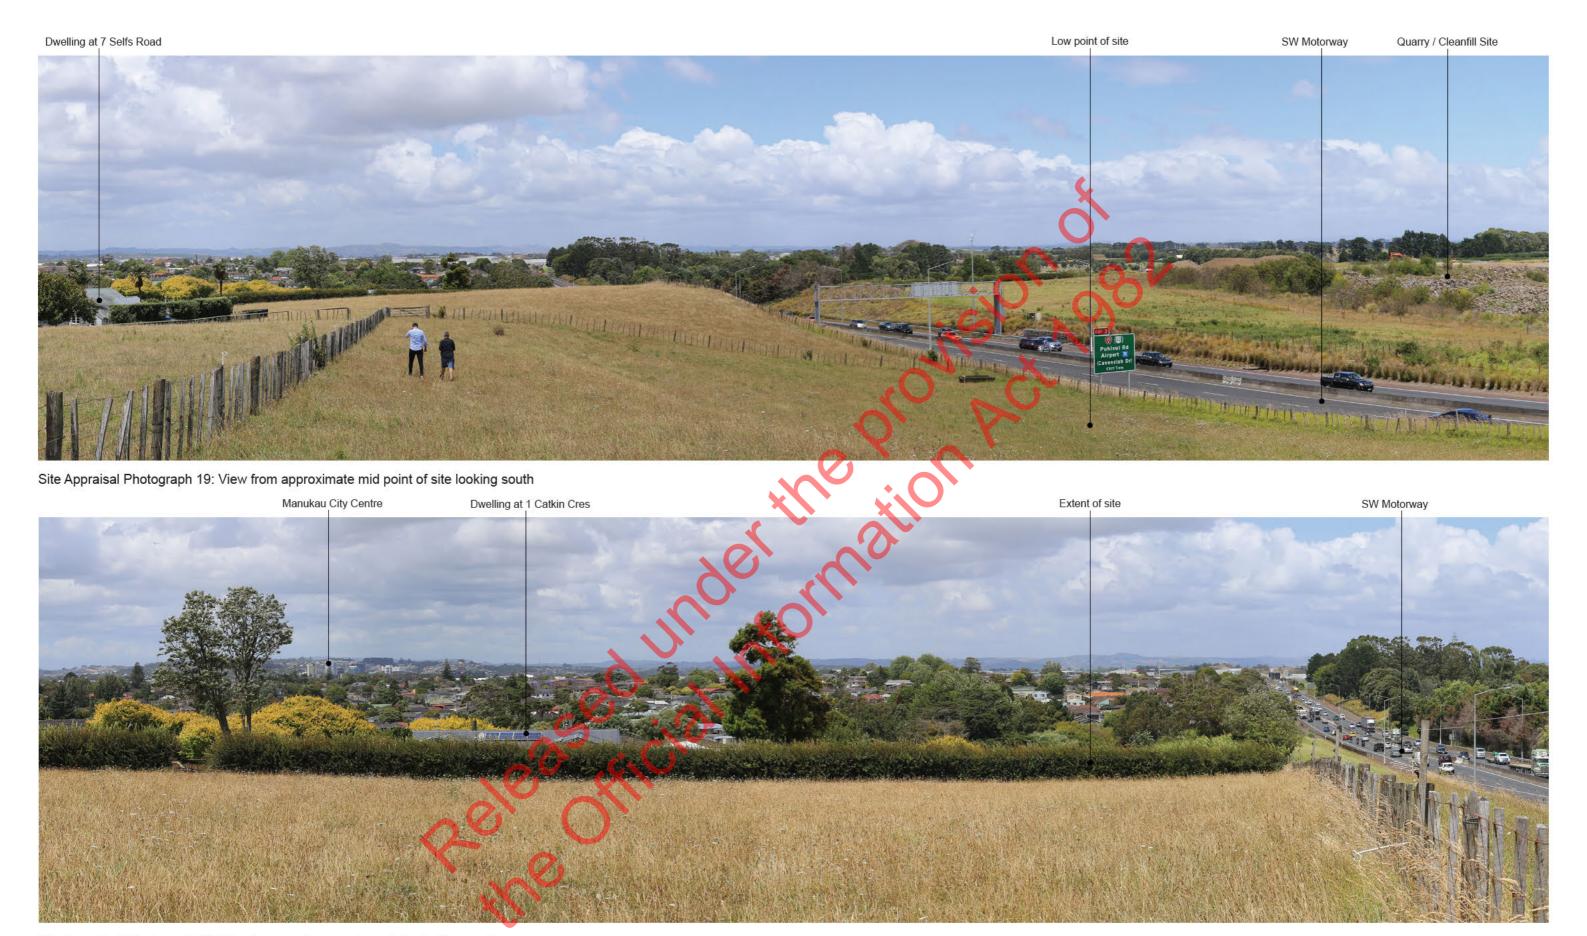

SELFS ROAD

Site Context Photographs 17 & 18

Date: 01 April 2021 Revision: 0

Prepared for Myland Partners by Boffa Miskell Limited

Site Appraisal Photograph 20: View from southern portion of site looking south

SELFS ROAD

Site Context Photographs 19 & 20

Date: 01 April 2021 Revision: 0

Prepared for Myland Partners by Boffa Miskell Limited

Site Appraisal Photograph 22: View from south of Shed at 1 Selfs Road looking south