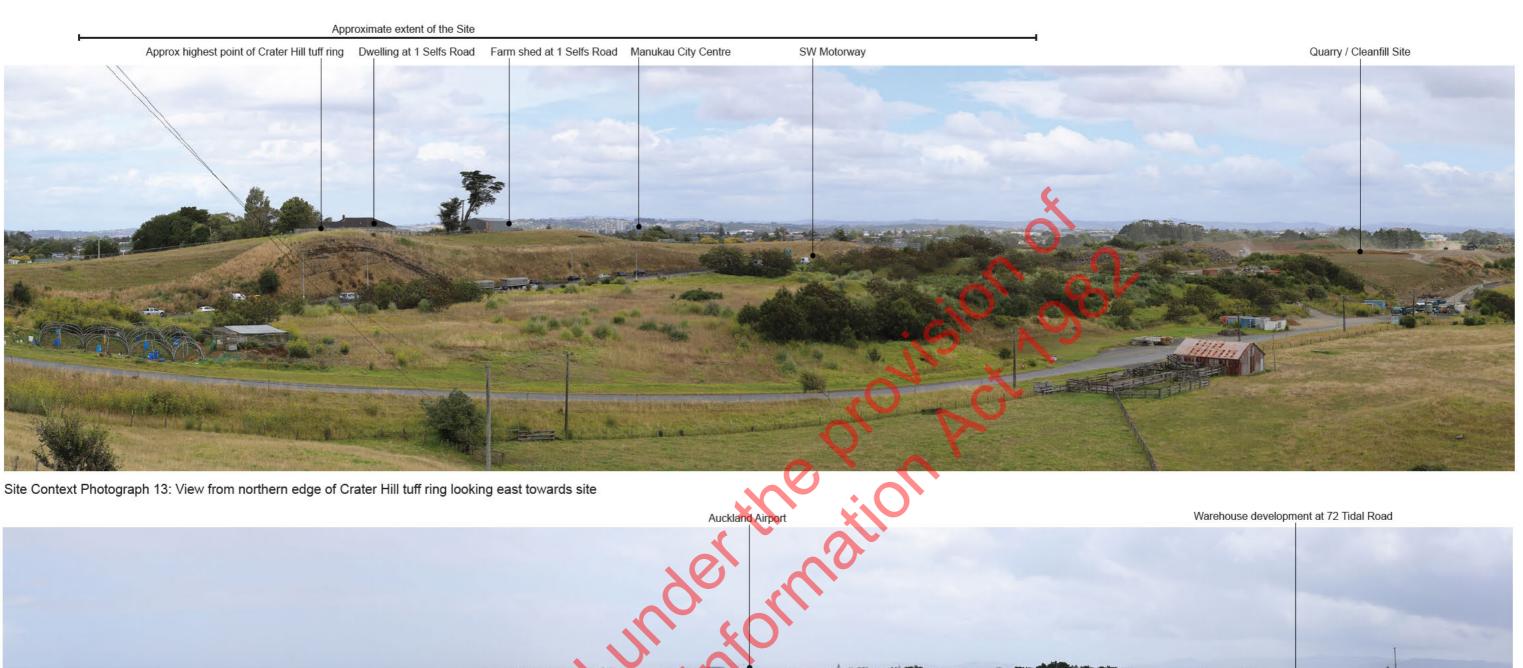

SELFS ROAD

Site Context Photographs 11 & 12

Date: 01 April 2021 Revision: 0

Prepared for Myland Partners by Boffa Miskell Limited

Site Context Photograph 14: View from northern edge of Crater Hill tuff ring looking west away from site

SELFS ROAD

Site Context Photographs 13 & 14

Date: 01 April 2021 Revision: 0

Prepared for Myland Partners by Boffa Miskell Limited

Site Context Photograph 16: View from northern bottom of crater looking north towards Industrial development at 72 Tidal Road