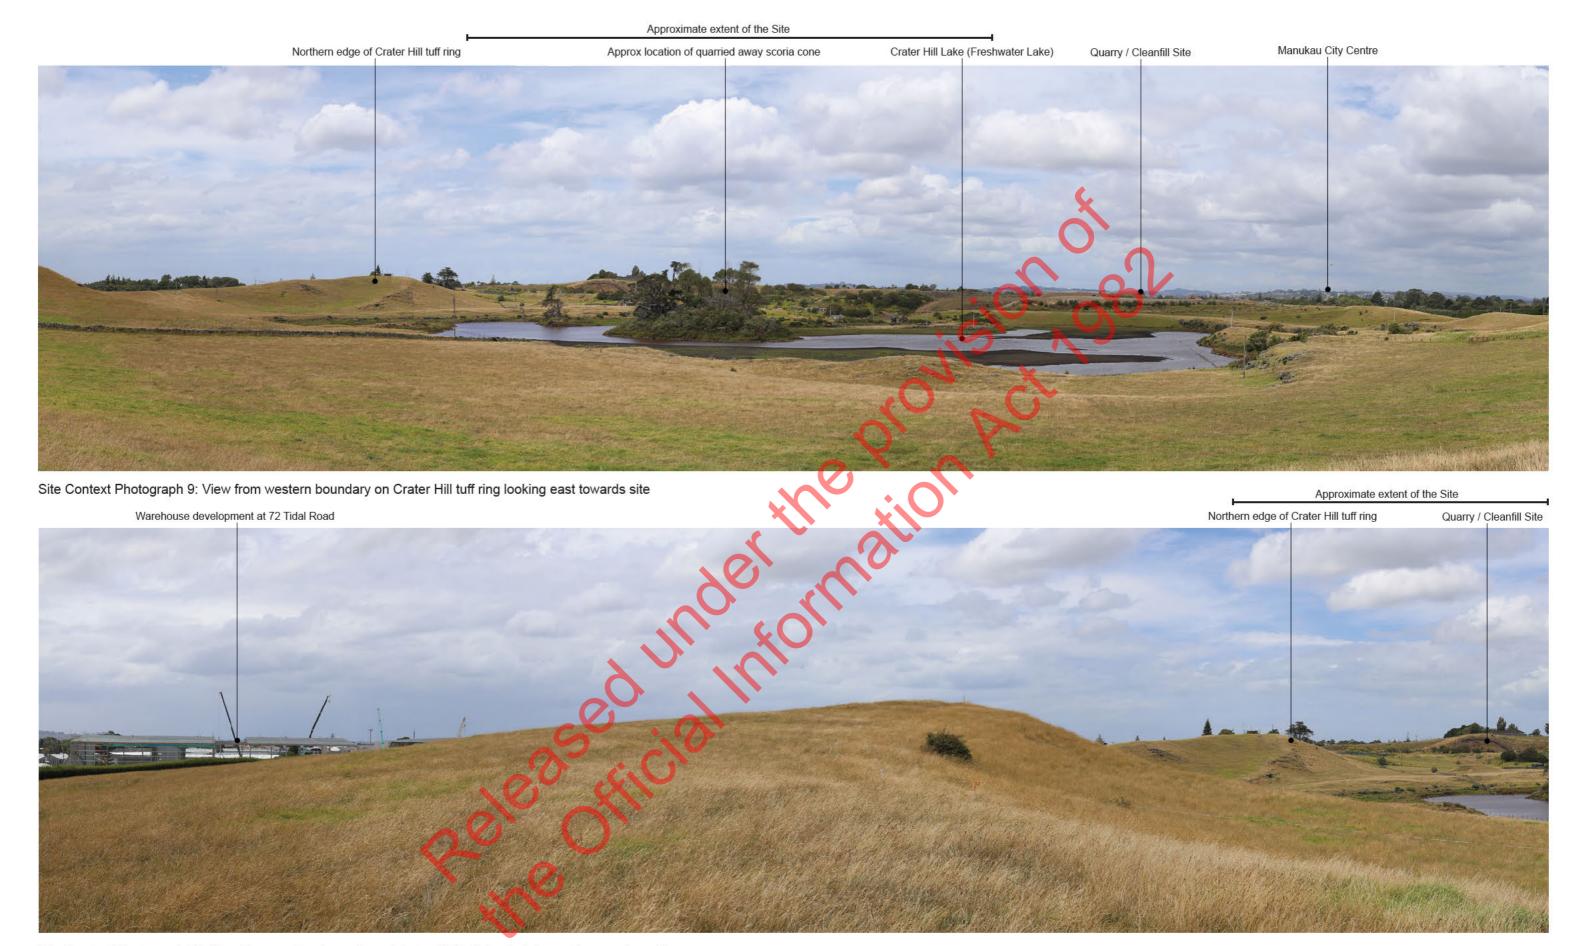

SELFS ROAD

Site Context Photographs 13 & 14

Date: 01 April 2021 Revision: 0

Prepared for Myland Partners by Boffa Miskell Limited

Site Context Photograph 16: View from northern bottom of crater looking north towards Industrial development at 72 Tidal Road

SELFS ROAD

Site Context Photographs 15 & 16

Date: 01 April 2021 Revision: 0

Prepared for Myland Partners by Boffa Miskell Limited

Site Appraisal Photograph 18: View from northern end of site looking north