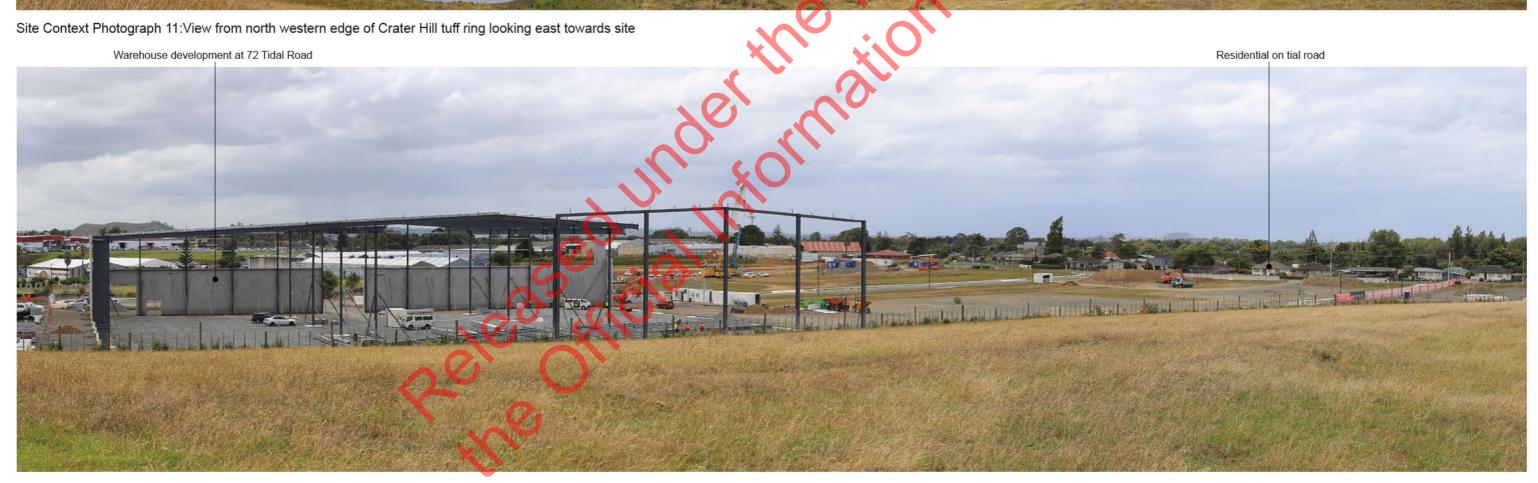

SELFS ROAD

Site Context Photographs 9 & 10

Date: 01 April 2021 Revision: 0

Prepared for Myland Partners by Boffa Miskell Limited

Site Context Photograph 11: View from north western edge of Crater Hill tuff ring looking east towards site