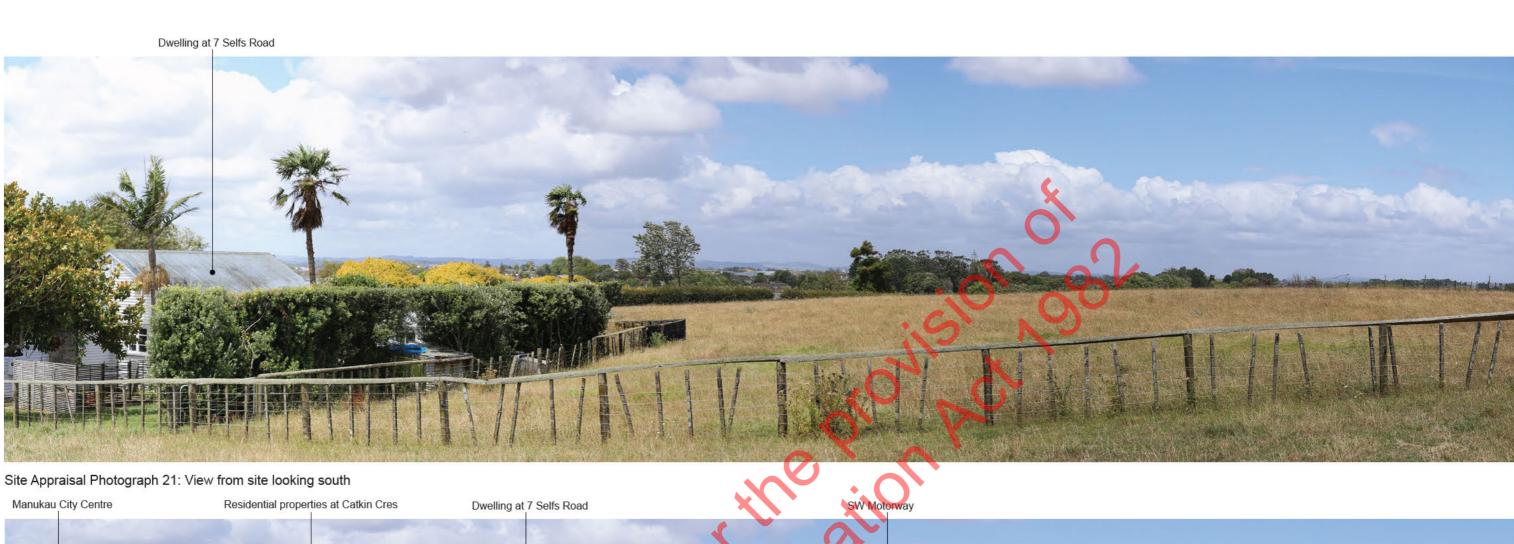

SELFS ROAD

Site Context Photographs 19 & 20

Date: 01 April 2021 Revision: 0

Prepared for Myland Partners by Boffa Miskell Limited

Site Appraisal Photograph 22: View from south of Shed at 1 Selfs Road looking south

SELFS ROAD

Site Context Photographs 21 & 22

Date: 01 April 2021 Revision: 0

Prepared for Myland Partners by Boffa Miskell Limited