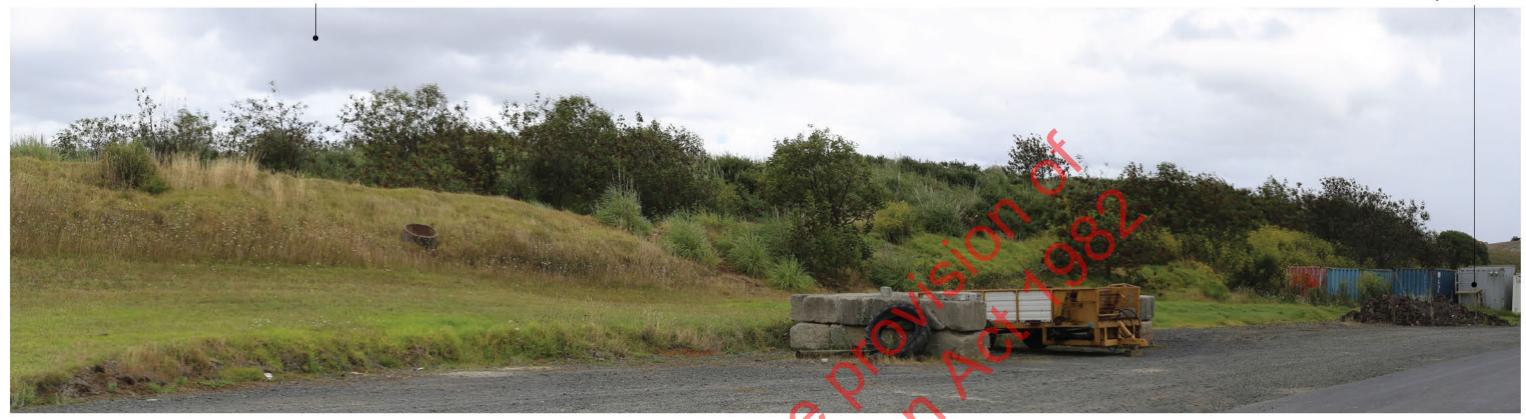

Site Context Photograph 4: View from access road north towards site. (Site not visible beyond Tuff ring)

Client's use in accordance with the agreed scope of work.

Any use or reliance by a third party is at that party's own ssumed that it is accurate. No liability or responsibility missions to the extent that they arise from inaccurate nation provided by the Client or any external source. SELFS ROAD

Site Context Photographs 3 & 4

Date: 01 April 2021 Revision: 0

Prepared for Myland Partners by Boffa Miskell Limited

Site Context Photograph 6: View from south western edge of Crater Hill tuff ring looking north east towards Site