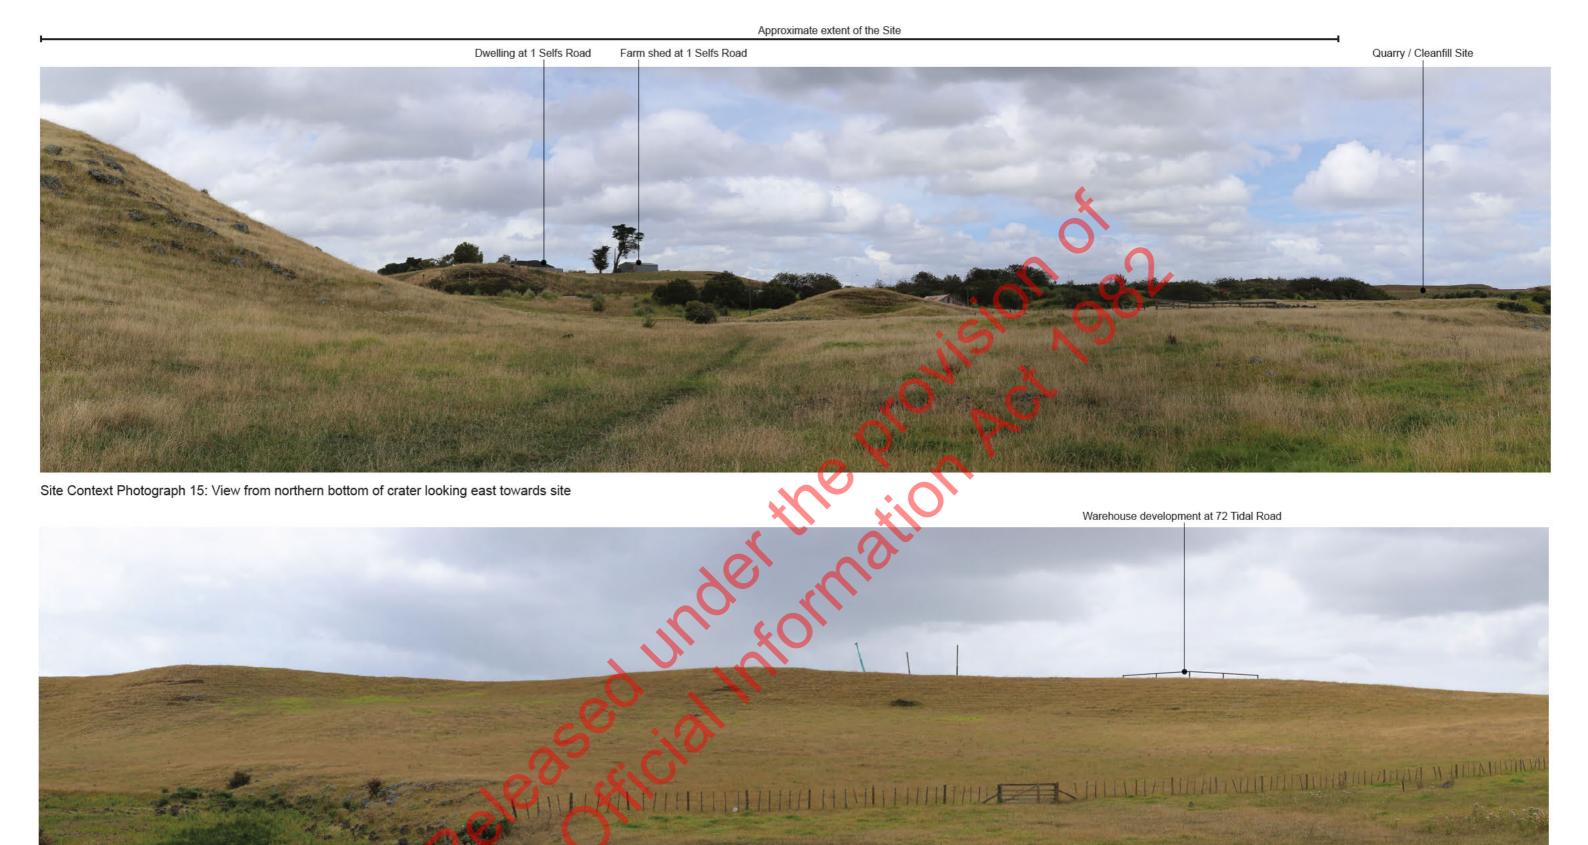

SELFS ROAD

Site Context Photographs 13 & 14

Date: 01 April 2021 Revision: 0

Prepared for Myland Partners by Boffa Miskell Limited

Site Context Photograph 16: View from northern bottom of crater looking north towards Industrial development at 72 Tidal Road

SELFS ROAD

Site Context Photographs 15 & 16

Date: 01 April 2021 Revision: 0

Prepared for Myland Partners by Boffa Miskell Limited

Site Appraisal Photograph 18: View from northern end of site looking north