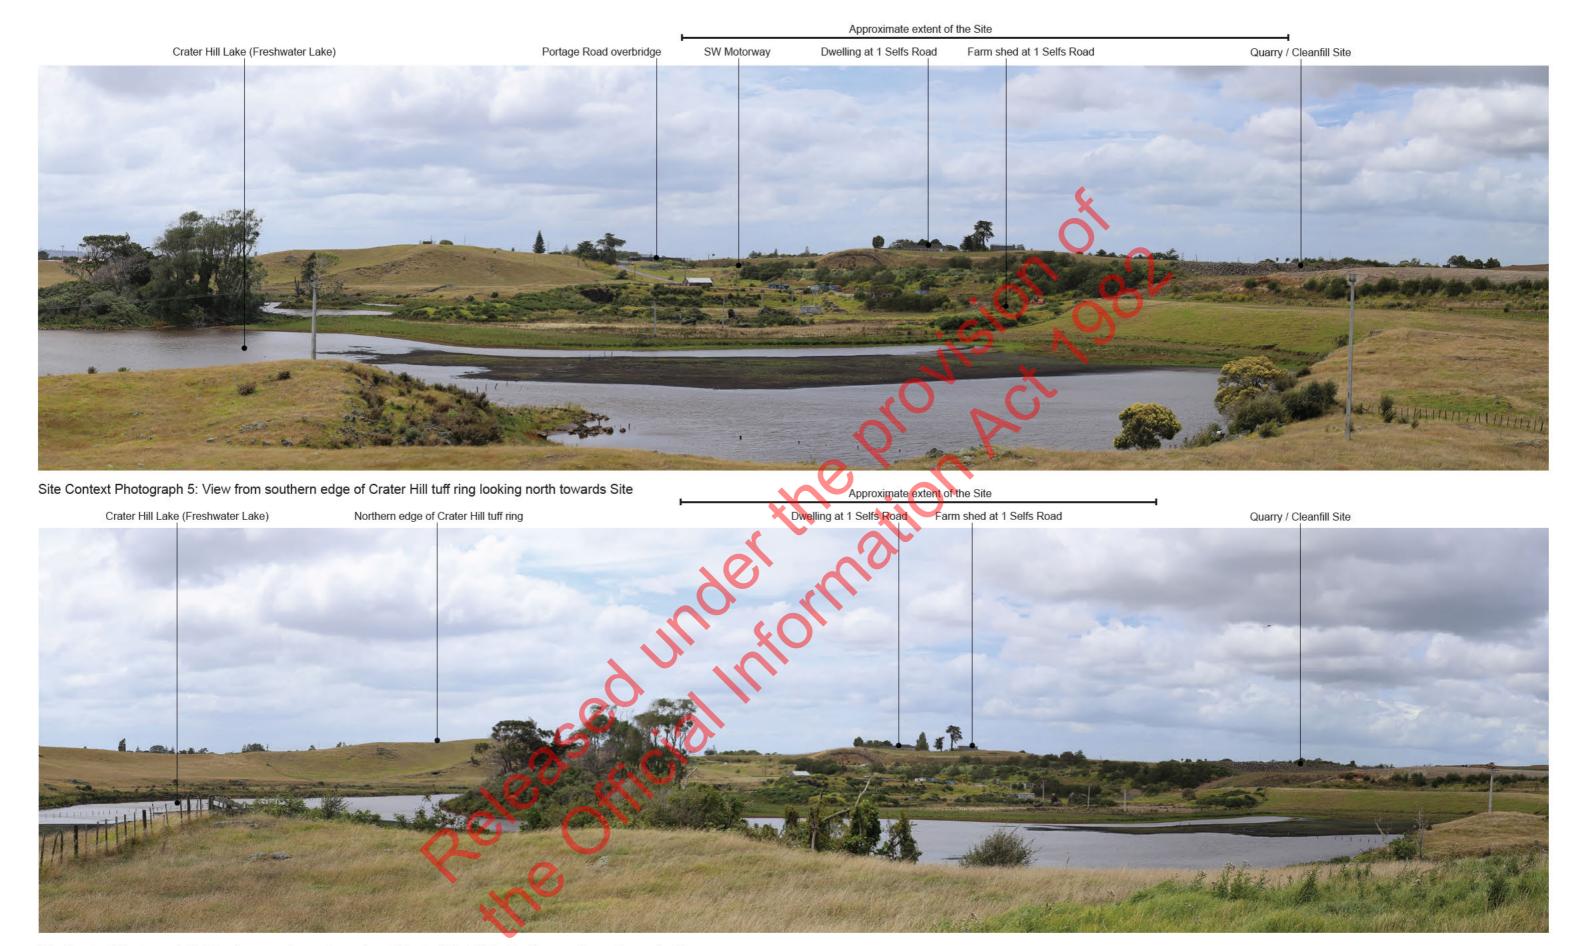

Site Context Photographs 3 & 4

Date: 01 April 2021 Revision: 0

Prepared for Myland Partners by Boffa Miskell Limited

Site Context Photograph 6: View from south western edge of Crater Hill tuff ring looking north east towards Site

SELFS ROAD

Site Context Photographs 5 & 6

Date: 01 April 2021 Revision: 0

Prepared for Myland Partners by Boffa Miskell Limited

Site Context Photograph 8: View from western boundary of Crater Hill tuff ring looking north west away from Site