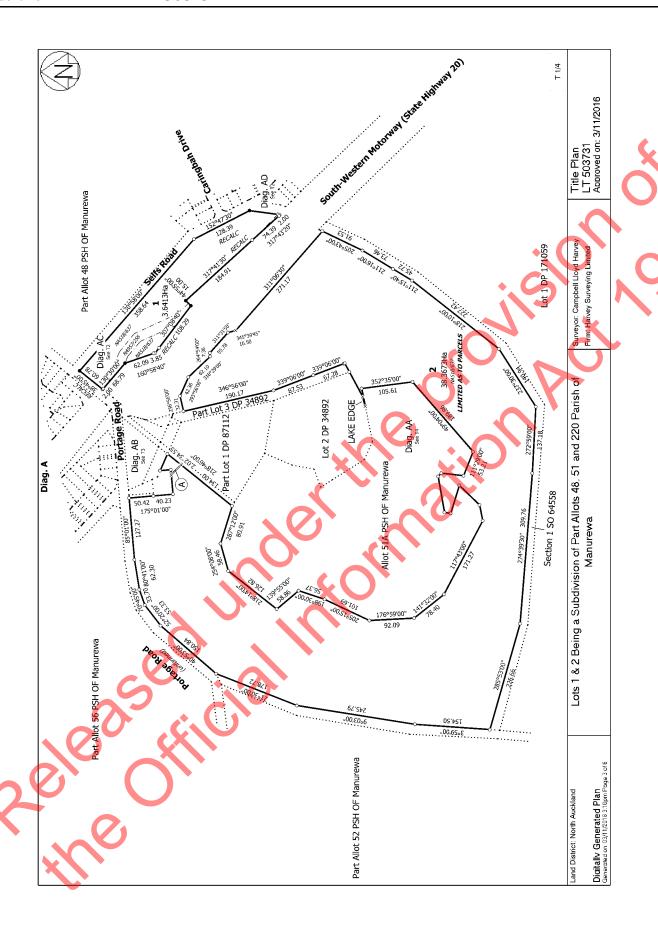

## RECORD OF TITLE UNDER LAND TRANSFER ACT 2017 FREEHOLD

Identifier 756813

Land Registration District North Auckland
Date Issued 27 November 2018

**Prior References** 

NA51B/637 NA957/256

**Estate** Fee Simple

Area 3.6413 hectares more or less
Legal Description Lot 1 Deposited Plan 503731

**Registered Owners** 

John Owen Self, Adriana Maria Self and Roger William Clark

## **Interests**

18804 Proclamation defining the middle line of the Onehunga - Manurewa via Mangere Motorway - 19.1.1962 at 2.20 pm 778655.1 Gazette Notice (N.Z. Gazette 7.11.1980 No.132 P.3258) defining the extent of middle line Proclamation No.18804 - 17.11.1980 at 11.14 am