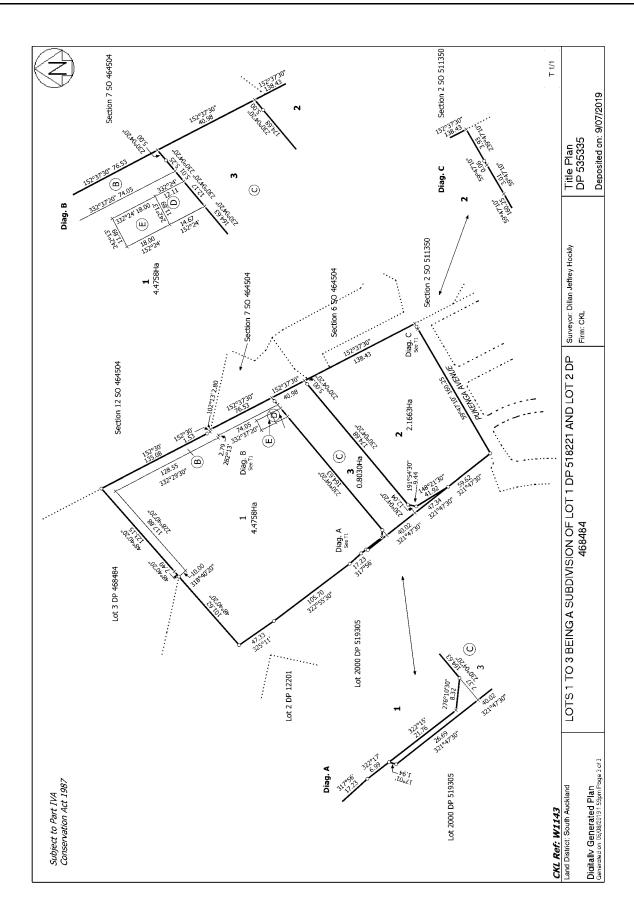

## Interests

Subject to Section 11 Crown Minerals Act 1991 (Affects part formerly Lot 1 DP 518221)

Subject to Part IV A Conservation Act 1987 (Affects part formerly Lot 1 DP 518221)

9844014.9 Consent Notice pursuant to Section 221 Resource Management Act 1991 - 15.10.2014 at 11:55 am (Affects part formerly Lot 2 DP 468484)

10976564.1 Variation of Mortgage 9920884.3 - 13.12.2017 at 4:30 pm

11017090.4 Mortgage to Kiwibank Limited - 19.2.2018 at 3:31 pm

Subject to a right (in gross) to convey water and to drain sewage over part marked D on DP 535335 in favour of Hamilton City Council created by Easement Instrument 11010288.2 - 6.3.2018 at 2:51 pm

Subject to a right (in gross) to drain sewage over part marked E on DP 535335 in favour of Hamilton City Council created by Easement Instrument 11010288.3 - 6.3.2018 at 2:51 pm

11143967.1 Compensation Certificate pursuant to Section 19 Public Works Act 1981 by Hamilton City Council - 12.6.2018 at 3:01 pm

11480171.2 Consent Notice pursuant to Section 221 Resource Management Act 1991 - 9.7.2019 at 1:57 pm

Subject to a right of way over part marked B on DP 535335 created by Easement Instrument 11480171.3 - 9.7.2019 at 1:57 pm

The easements created by Easement Instrument 11480171.3 are subject to Section 243 (a) Resource Management Act 1991