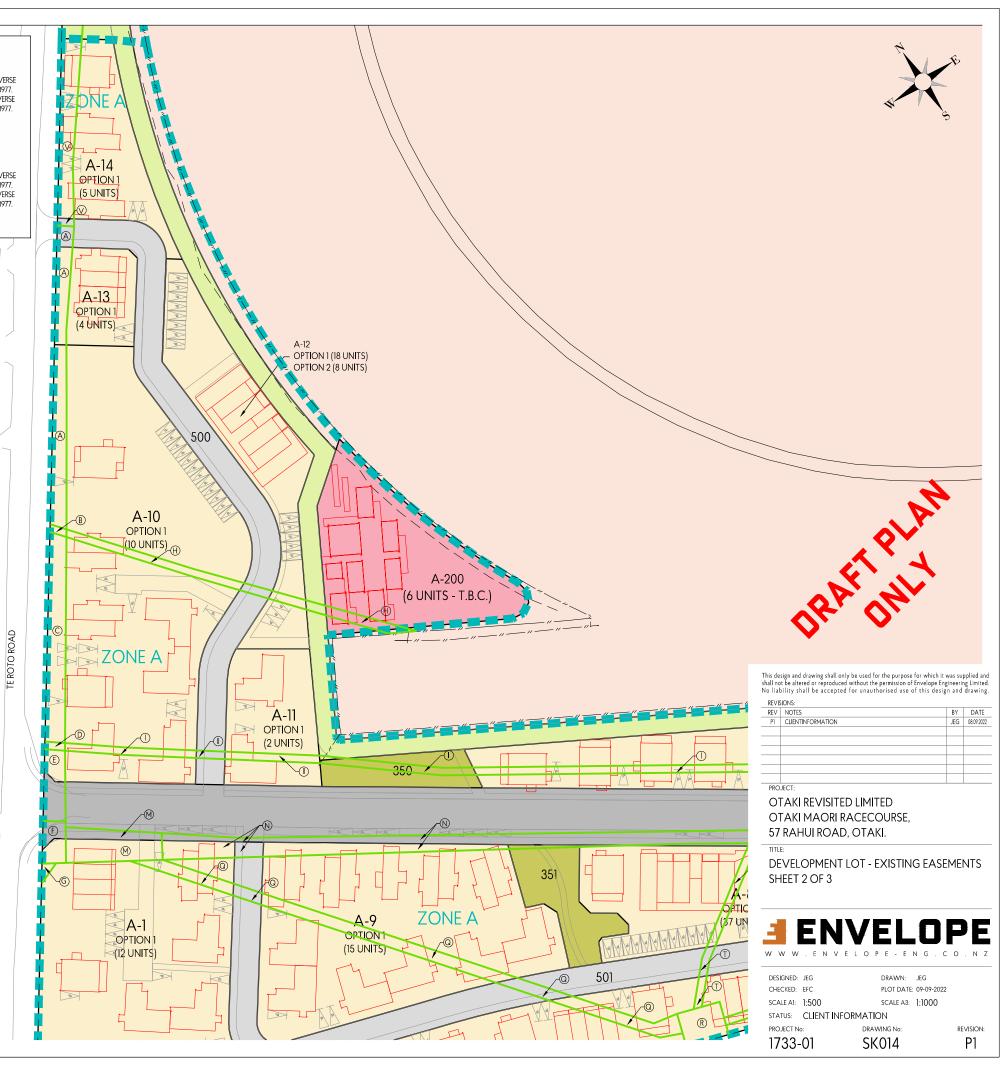

- THIS PLAN HAS BEEN PREPARED FOR INFORMATION PURPOSES ONLY. NO DETAILED DESIGN SHOULD BE UNDERTAKEN UTILISING THIS DATA.
- 2 THIS PLAN DOES NOT SHOW ANY INFORMATION ABOUT INSTRUMENTS REGISTERED AGAINST THE EXISTING RECORDS OF TITLE OR ANY PROPOSED EASEMENTS, COVENANTS OR OTHER FUTURE INSTRUMENTS.
- 3. THIS PLAN IS ISSUED FOR A SPECIFIC PROJECT AND MAY NOT BE ALTERED OR USED FOR ANY OTHER PURPOSE WITHOUT THE PRIOR WRITTEN CONSENT OF ENVELOPE ENGINEERING.
- 4. EXISTING BOUNDARIES SHOWN ON THIS PLAN ARE FROM LAND INFORMATION DCDB (104/05/2022) AND HAVE NOT BEEN SURVEYED. A BOUNDARY DEFINITION SURVEY SHOULD BE CARRIED OUT TO ESTABLISH EXACT BOUNDARY POSITIONS ON SITE.
- 5. THESE NOTES ARE AN INTEGRAL PART OF THIS PLAN.

## LEGAL DESCRIPTION:

- LOT 2 DP 548977 (COMPRISED IN RT 942889) 55.3822 Ha. SUBJECT TO:
  - LAND COVENANT IN COVENANT INSTRUMENT 11824082.7 REVERSE SENSITIVITY OVER LOT 2 DP 548977 IN FAVOUR OF LOT 1 DP 548977. LAND COVENANT IN COVENANT INSTRUMENT 11824082.8 - REVERSE SENSITIVITY OVER LOT1DP 548977 IN FAVOUR OF LOT 2 DP 548977.
- LOT 1 DP 548977 (COMPRISED IN RT 942888) 4.4352 Ha.
  - CONSENT NOTICE 11824082.3 COUNCIL CONDITIONS FOR FOUNDATIONS AND PROVISION OF SERVICES. LAND COVENANT IN COVENANT INSTRUMENT 11824082.7 - REVERSE SENSITIVITY OVER LOT 2 DP 548977 IN FAVOUR OF LOT 1 DP 548977. LAND COVENANT IN COVENANT INSTRUMENT 11824082.8 - REVERSE SENSITIVITY OVER LOT1 DP 548977 IN FAVOUR OF LOT 2 DP 548977.

TOTAL AREA BOTH TITLES: 59.8174 Ha.