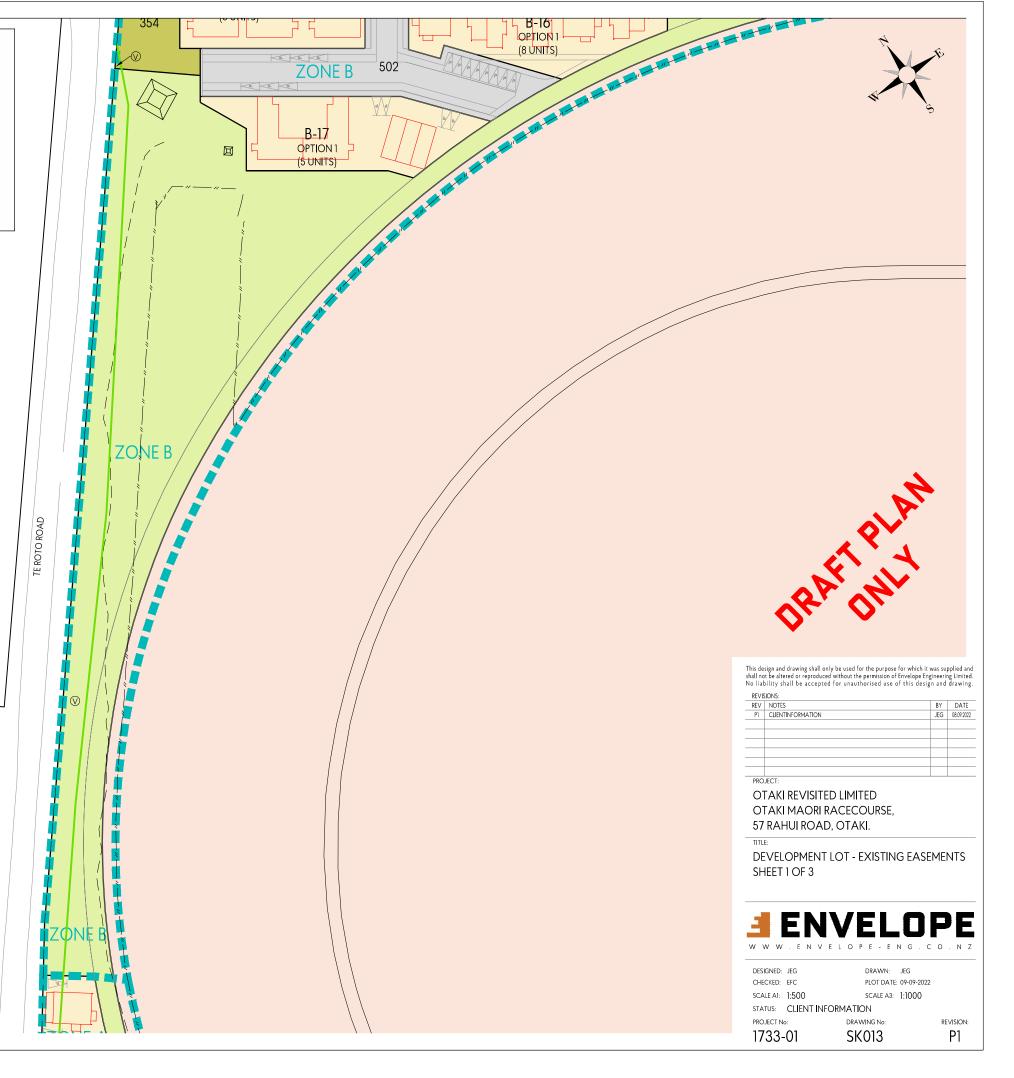

- THIS PLAN HAS BEEN PREPARED FOR INFORMATION PURPOSES ONLY. NO DETAILED DESIGN SHOULD BE UNDERTAKEN UTILISING THIS DATA.
- 2. THIS PLAN DOES NOT SHOW ANY INFORMATION ABOUT INSTRUMENTS REGISTERED AGAINST THE EXISTING RECORDS OF TITLE OR ANY PROPOSED EASEMENTS, COVENANTS OR OTHER FUTURE INSTRUMENTS.
- 3. THIS PLAN IS ISSUED FOR A SPECIFIC PROJECT AND MAY NOT BE ALTERED OR USED FOR ANY OTHER PURPOSE WITHOUT THE PRIOR WRITTEN CONSENT OF ENVELOPE ENGINEERING.
- 1. EXISTING BOUNDARIES SHOWN ON THIS PLAN ARE FROM LAND INFORMATION DCDB (104/05/2022) AND HAVE NOT BEEN SURVEYED. A BOUNDARY DEFINITION SURVEY SHOULD BE CARRIED OUT TO ESTABLISH EXACT BOUNDARY POSITIONS ON SITE.
- 5. THESE NOTES ARE AN INTEGRAL PART OF THIS PLAN.

## LEGAL DESCRIPTION:

- LOT 2 DP 548977 (COMPRISED IN RT 942889) 55.3822 Ha. SUBJECT TO: LAND COVENANT IN COVENANT INSTRUMENT 11824082.7 - REVERSE
- SENSITIVITY OVER LOT 2 DP 548977 IN FAVOUR OF LOT 1 DP 548977. LAND COVENANT IN COVENANT INSTRUMENT 11824082.8 REVERSE SENSITIVITY OVER LOT1DP 548977 IN FAVOUR OF LOT 2 DP 548977.
- LOT 1 DP 548977 (COMPRISED IN RT 942888) 4.4352 Ha.
- CONSENT NOTICE 11824082.3 COUNCIL CONDITIONS FOR FOUNDATIONS AND PROVISION OF SERVICES. LAND COVENANT IN COVENANT INSTRUMENT 11824082.7 - REVERSE SENSITIVITY OVER LOT 2 DP 548977 IN FAVOUR OF LOT 1 DP 548977. LAND COVENANT IN COVENANT INSTRUMENT 11824082.8 - REVERSE SENSITIVITY OVER LOT 1 DP 548977 IN FAVOUR OF LOT 2 DP 548977.

TOTAL AREA BOTH TITLES: 59.8174 Ha.