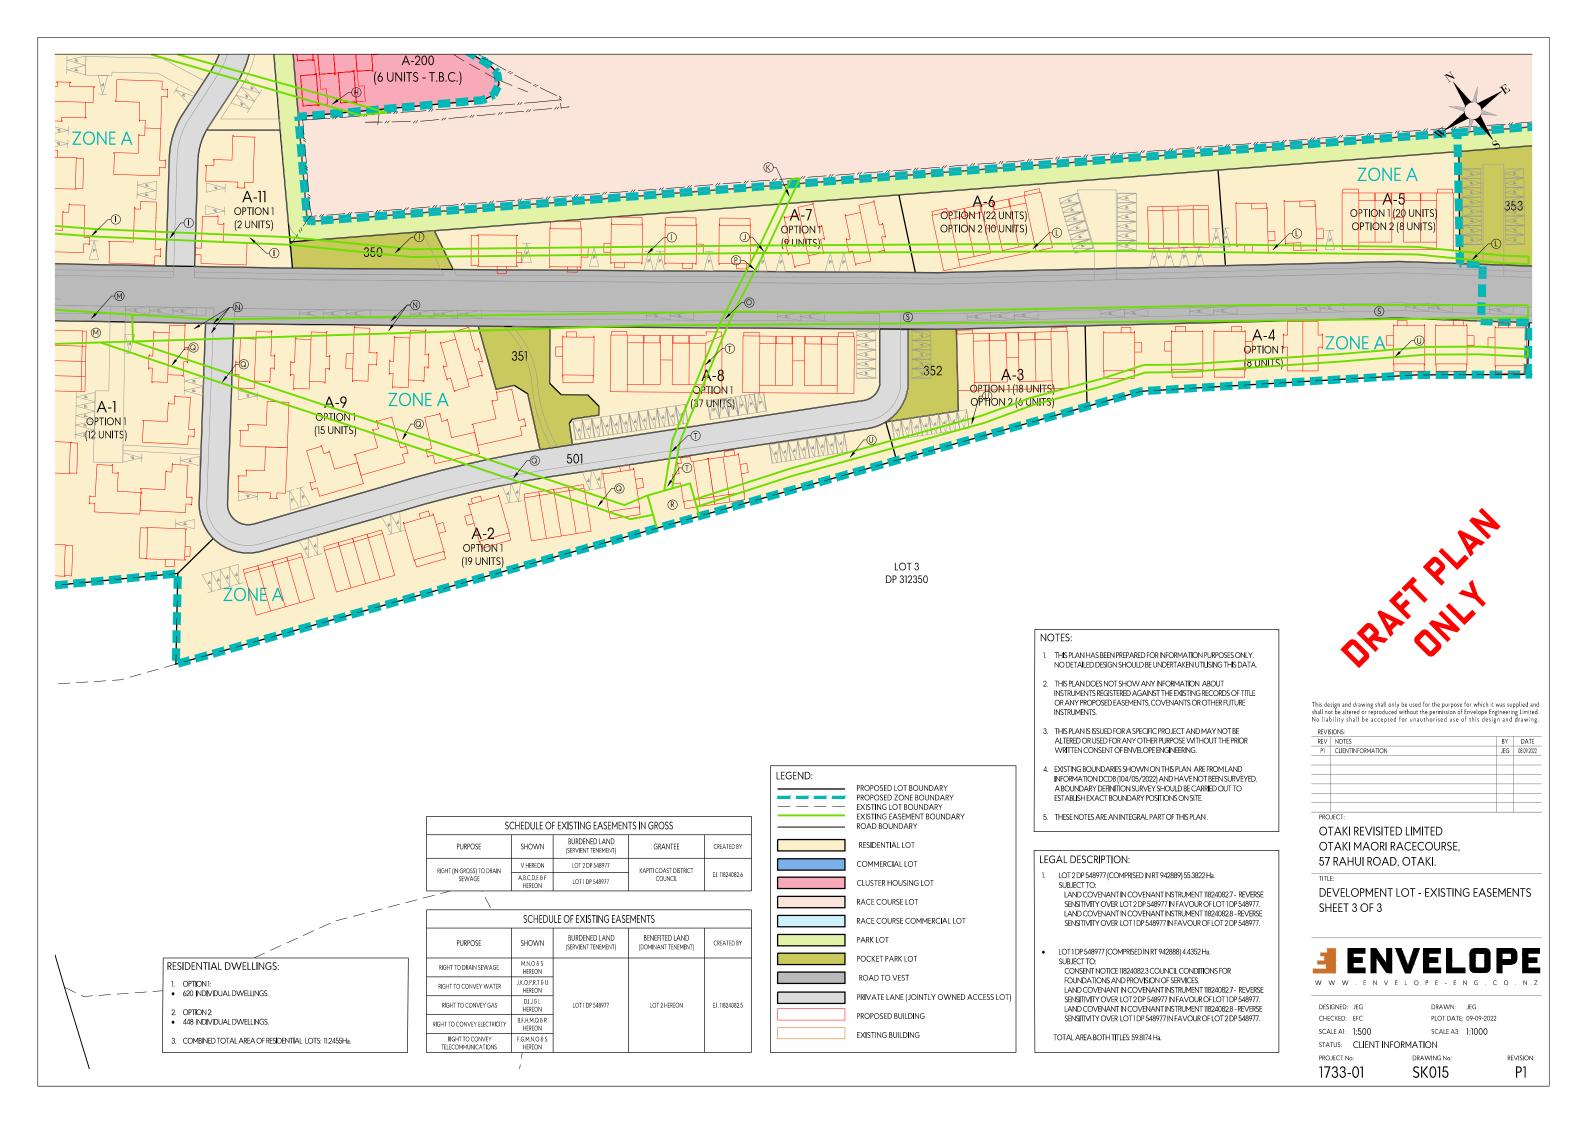

- THIS PLAN HAS BEEN PREPARED FOR INFORMATION PURPOSES ONLY. NO DETAILED DESIGN SHOULD BE UNDERTAKEN UTILISING THIS DATA.
- 2. THIS PLAN DOES NOT SHOW ANY INFORMATION ABOUT INSTRUMENTS REGISTERED AGAINST THE EXISTING RECORDS OF TITLE OR ANY PROPOSED EASEMENTS, COVENANTS OR OTHER FUTURE INSTRUMENTS.
- 3. THIS PLAN IS ISSUED FOR A SPECIFIC PROJECT AND MAY NOT BE ALTERED OR USED FOR ANY OTHER PURPOSE WITHOUT THE PRIOR WRITTEN CONSENT OF ENVELOPE ENGINEERING.
- 1. EXISTING BOUNDARIES SHOWN ON THIS PLAN ARE FROM LAND INFORMATION DCDB (104/05/2022) AND HAVE NOT BEEN SURVEYED. A BOUNDARY DEFINITION SURVEY SHOULD BE CARRIED OUT TO ESTABLISH EXACT BOUNDARY POSITIONS ON SITE.
- 5. THESE NOTES ARE AN INTEGRAL PART OF THIS PLAN.

## LEGAL DESCRIPTION:

- LOT 2 DP 548977 (COMPRISED IN RT 942889) 55.3822 Ha. SUBJECT TO: LAND COVENANT IN COVENANT INSTRUMENT 11824082.7 - REVERSE
- SENSITIVITY OVER LOT 2 DP 548977 IN FAVOUR OF LOT 1 DP 548977. LAND COVENANT IN COVENANT INSTRUMENT 11824082.8 REVERSE SENSITIVITY OVER LOT1DP 548977 IN FAVOUR OF LOT 2 DP 548977.
- LOT 1 DP 548977 (COMPRISED IN RT 942888) 4.4352 Ha.
- CONSENT NOTICE 11824082.3 COUNCIL CONDITIONS FOR FOUNDATIONS AND PROVISION OF SERVICES. LAND COVENANT IN COVENANT INSTRUMENT 11824082.7 - REVERSE SENSITIVITY OVER LOT 2 DP 548977 IN FAVOUR OF LOT 1 DP 548977. LAND COVENANT IN COVENANT INSTRUMENT 11824082.8 - REVERSE SENSITIVITY OVER LOT 1 DP 548977 IN FAVOUR OF LOT 2 DP 548977.

TOTAL AREA BOTH TITLES: 59.8174 Ha.

## RESIDENTIAL DWELLINGS:

- OPTION 1:
   620 INDIVIDUAL DWELLINGS.
- 2. OPTION 2:
- 448 INDIVIDUAL DWELLINGS.
- 3. COMBINED TOTAL AREA OF RESIDENTIAL LOTS: 11.2455Ha.

| LEGEND: | PROPOSED LOT BOUNDARY PROPOSED ZONE BOUNDARY EXISTING LOT BOUNDARY ROAD BOUNDARY ROAD BOUNDARY |
|---------|------------------------------------------------------------------------------------------------|
|         | residential lot                                                                                |
|         | COMMERCIAL LOT                                                                                 |
|         | CLUSTER HOUSING LOT                                                                            |
|         | RACE COURSE LOT                                                                                |
|         | RACE COURSE COMMERCIAL LOT                                                                     |
|         | PARK LOT                                                                                       |
|         | POCKET PARK LOT                                                                                |
|         | ROAD TO VEST                                                                                   |
|         | PRIVATE LANE (JOINTLY OWNED ACCESS LOT                                                         |
|         | PROPOSED BUILDING                                                                              |
|         | EXISTING BUILDING                                                                              |

|  | SCHEDULE OF EXISTING EASEMENTS IN GROSS |                         |                                      |                                  |                 |
|--|-----------------------------------------|-------------------------|--------------------------------------|----------------------------------|-----------------|
|  | PURPOSE                                 | SHOWN                   | BURDENED LAND<br>(SERVIENT TENEMENT) | GRANTEE                          | CREATED BY      |
|  | RIGHT (IN GROSS) TO DRAIN<br>SEWAGE     | V HEREON                | LOT 2 DP 548977                      | KAPITI COAST DISTRICT<br>COUNCIL | E.I. 11824082.6 |
|  |                                         | A,B,C,D,E & F<br>HEREON | LOT 1 DP 548977                      |                                  |                 |

| SCHEDULE OF EXISTING EASEMENTS        |                           |                                      |                                       |                 |
|---------------------------------------|---------------------------|--------------------------------------|---------------------------------------|-----------------|
| PURPOSE                               | SHOWN                     | BURDENED LAND<br>(SERVIENT TENEMENT) | BENEFITED LAND<br>(DOMINANT TENEMENT) | CREATED BY      |
| RIGHT TO DRAIN SEWAGE                 | M,N,O & S<br>HEREON       | LOT1 DP 548977                       | LOT 2 HEREON                          | E.I. 11824082.5 |
| RIGHT TO CONVEY WATER                 | J,K,O,P,R,T & U<br>HEREON |                                      |                                       |                 |
| RIGHT TO CONVEY GAS                   | D,I,J & L<br>HEREON       |                                      |                                       |                 |
| RIGHT TO CONVEY ELECTRICITY           | B,F,H,M,Q & R<br>HEREON   |                                      |                                       |                 |
| RIGHT TO CONVEY<br>TELECOMMUNICATIONS | F,G,M,N,O & S<br>HEREON   |                                      |                                       |                 |