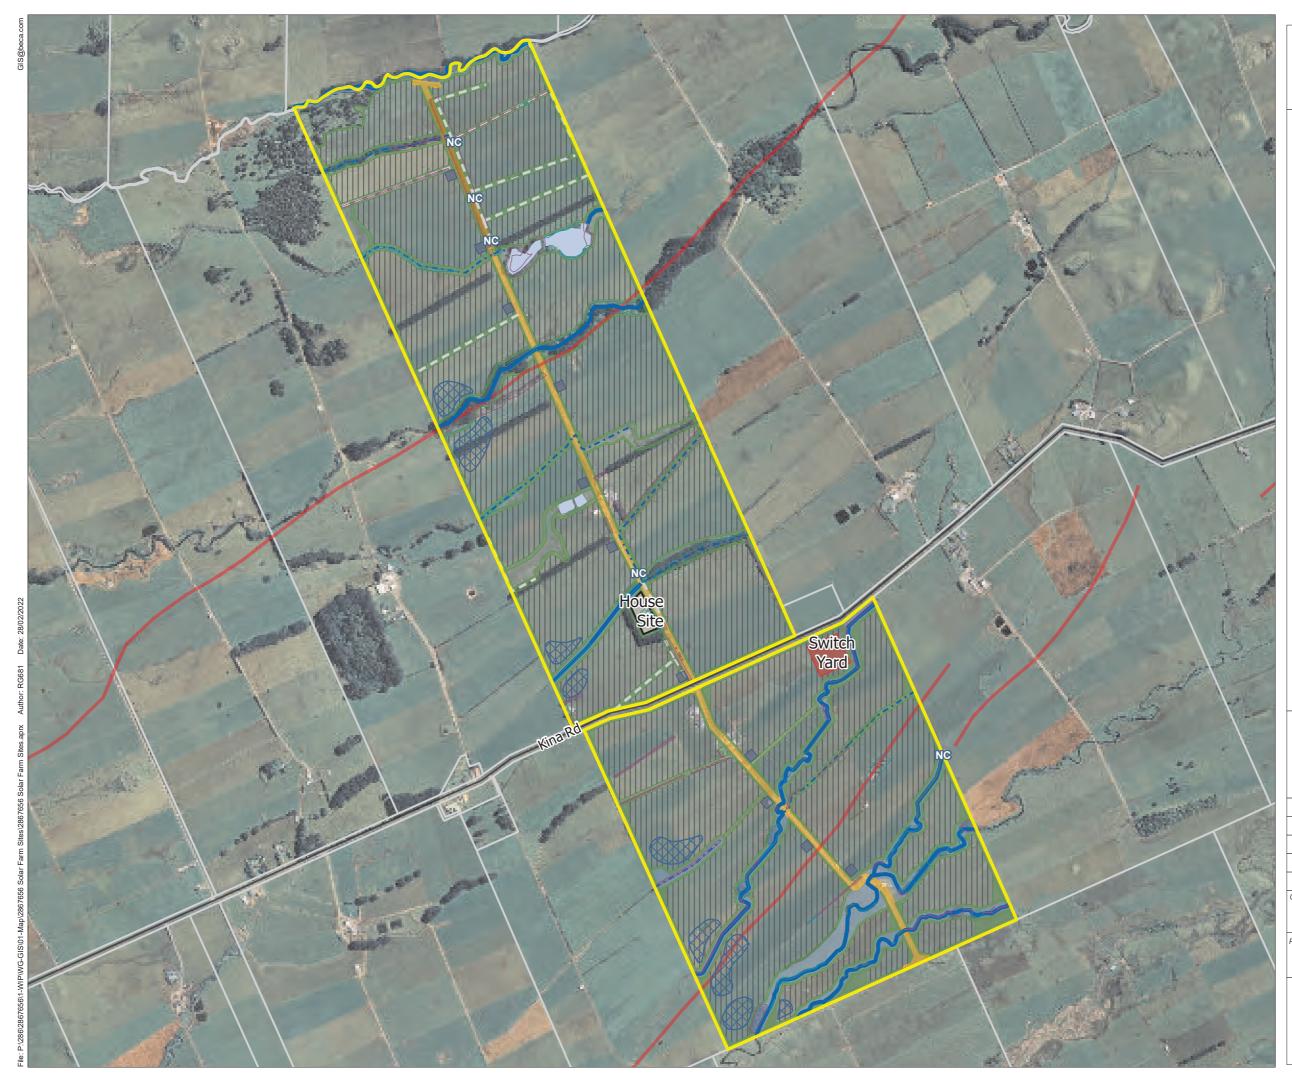

## Solar Farm Site Layout

## Ōpunake

| Solar Panel Layout                                                                                                                                                                                                                                                                                                                                                                                                                                                      |             |          |          |            |                |  |
|-------------------------------------------------------------------------------------------------------------------------------------------------------------------------------------------------------------------------------------------------------------------------------------------------------------------------------------------------------------------------------------------------------------------------------------------------------------------------|-------------|----------|----------|------------|----------------|--|
| Inverter Locations                                                                                                                                                                                                                                                                                                                                                                                                                                                      |             |          |          |            |                |  |
|                                                                                                                                                                                                                                                                                                                                                                                                                                                                         | Switch Yard |          |          |            |                |  |
|                                                                                                                                                                                                                                                                                                                                                                                                                                                                         | House Site  |          |          |            |                |  |
| Potential Stormwater Management/Attenuation Areas                                                                                                                                                                                                                                                                                                                                                                                                                       |             |          |          |            |                |  |
| Ponds (Ground Truthed)                                                                                                                                                                                                                                                                                                                                                                                                                                                  |             |          |          |            |                |  |
| Site Property                                                                                                                                                                                                                                                                                                                                                                                                                                                           |             |          |          |            |                |  |
| Contours 10m Active Faults                                                                                                                                                                                                                                                                                                                                                                                                                                              |             |          |          |            |                |  |
| Active Faults Public Roads                                                                                                                                                                                                                                                                                                                                                                                                                                              |             |          |          |            |                |  |
| Primary Parcels                                                                                                                                                                                                                                                                                                                                                                                                                                                         |             |          |          |            |                |  |
| Site Access Roads                                                                                                                                                                                                                                                                                                                                                                                                                                                       |             |          |          |            |                |  |
| Access Road                                                                                                                                                                                                                                                                                                                                                                                                                                                             |             |          |          |            |                |  |
| Grass Access Between Rows (10m Width)                                                                                                                                                                                                                                                                                                                                                                                                                                   |             |          |          |            |                |  |
| Grass Buffer & Access                                                                                                                                                                                                                                                                                                                                                                                                                                                   |             |          |          |            |                |  |
| Open Watercourse & Access                                                                                                                                                                                                                                                                                                                                                                                                                                               |             |          |          |            |                |  |
| Access Path                                                                                                                                                                                                                                                                                                                                                                                                                                                             |             |          |          |            |                |  |
| Open Watercourse                                                                                                                                                                                                                                                                                                                                                                                                                                                        |             |          |          |            |                |  |
| Crossing                                                                                                                                                                                                                                                                                                                                                                                                                                                                |             |          |          |            |                |  |
| NG New Culvert                                                                                                                                                                                                                                                                                                                                                                                                                                                          |             |          |          |            |                |  |
| Watercourses (Ground Truthed)                                                                                                                                                                                                                                                                                                                                                                                                                                           |             |          |          |            |                |  |
| Permanent                                                                                                                                                                                                                                                                                                                                                                                                                                                               |             |          |          |            |                |  |
|                                                                                                                                                                                                                                                                                                                                                                                                                                                                         |             |          |          |            |                |  |
| = Artificial                                                                                                                                                                                                                                                                                                                                                                                                                                                            |             |          |          |            |                |  |
| Woody Vegetation (Ground Truthed)                                                                                                                                                                                                                                                                                                                                                                                                                                       |             |          |          |            |                |  |
|                                                                                                                                                                                                                                                                                                                                                                                                                                                                         |             |          |          |            |                |  |
| Mixed native-exotic                                                                                                                                                                                                                                                                                                                                                                                                                                                     |             |          |          |            |                |  |
| Native                                                                                                                                                                                                                                                                                                                                                                                                                                                                  |             |          |          |            |                |  |
|                                                                                                                                                                                                                                                                                                                                                                                                                                                                         |             |          |          |            |                |  |
|                                                                                                                                                                                                                                                                                                                                                                                                                                                                         |             |          |          |            |                |  |
| This map contains data derived in part or wholly from sources other<br>than Beca, and therefore, no representations or warranties are made<br>by Beca as to the accuracy or completeness of this information.<br>Eagle Technology, Land Information New Zealand, GEBCO, Community<br>maps contributors<br>Map intended for distribution as a PDF document.<br>Scale may be incorrect when printed.<br>Contains information sourced from LINZ. Crown Copyright Reserved. |             |          |          |            |                |  |
|                                                                                                                                                                                                                                                                                                                                                                                                                                                                         |             |          |          |            |                |  |
| Map Scale @ A3: 1:10,000                                                                                                                                                                                                                                                                                                                                                                                                                                                |             |          |          |            |                |  |
| 0                                                                                                                                                                                                                                                                                                                                                                                                                                                                       | 125 250 500 |          |          |            |                |  |
|                                                                                                                                                                                                                                                                                                                                                                                                                                                                         |             |          |          |            |                |  |
|                                                                                                                                                                                                                                                                                                                                                                                                                                                                         |             |          | Metres   |            |                |  |
| Revision                                                                                                                                                                                                                                                                                                                                                                                                                                                                | Author      | Verified | Approved | Date       |                |  |
|                                                                                                                                                                                                                                                                                                                                                                                                                                                                         |             |          |          |            |                |  |
|                                                                                                                                                                                                                                                                                                                                                                                                                                                                         |             |          |          |            | N N            |  |
|                                                                                                                                                                                                                                                                                                                                                                                                                                                                         |             |          |          |            |                |  |
| 2                                                                                                                                                                                                                                                                                                                                                                                                                                                                       | BMM2        | RG681    | KJO      | 28/02/2022 |                |  |
| 1                                                                                                                                                                                                                                                                                                                                                                                                                                                                       | RG681       | BMM2     | JBF      | 25/02/2022 |                |  |
| Client:                                                                                                                                                                                                                                                                                                                                                                                                                                                                 |             |          |          |            | Discipline:    |  |
| Energy Farms Ltd GIS                                                                                                                                                                                                                                                                                                                                                                                                                                                    |             |          |          |            |                |  |
|                                                                                                                                                                                                                                                                                                                                                                                                                                                                         |             |          |          |            |                |  |
| Project:                                                                                                                                                                                                                                                                                                                                                                                                                                                                |             |          |          |            | Drawing No:    |  |
| Solar Farm Grid Connection                                                                                                                                                                                                                                                                                                                                                                                                                                              |             |          |          |            | GIS-2867656-03 |  |
|                                                                                                                                                                                                                                                                                                                                                                                                                                                                         |             |          |          |            |                |  |
|                                                                                                                                                                                                                                                                                                                                                                                                                                                                         |             |          |          |            |                |  |
|                                                                                                                                                                                                                                                                                                                                                                                                                                                                         |             | 5        |          | 20         | 3              |  |
| iii Beca                                                                                                                                                                                                                                                                                                                                                                                                                                                                |             |          |          |            |                |  |
|                                                                                                                                                                                                                                                                                                                                                                                                                                                                         |             |          |          |            |                |  |
|                                                                                                                                                                                                                                                                                                                                                                                                                                                                         |             |          |          |            |                |  |