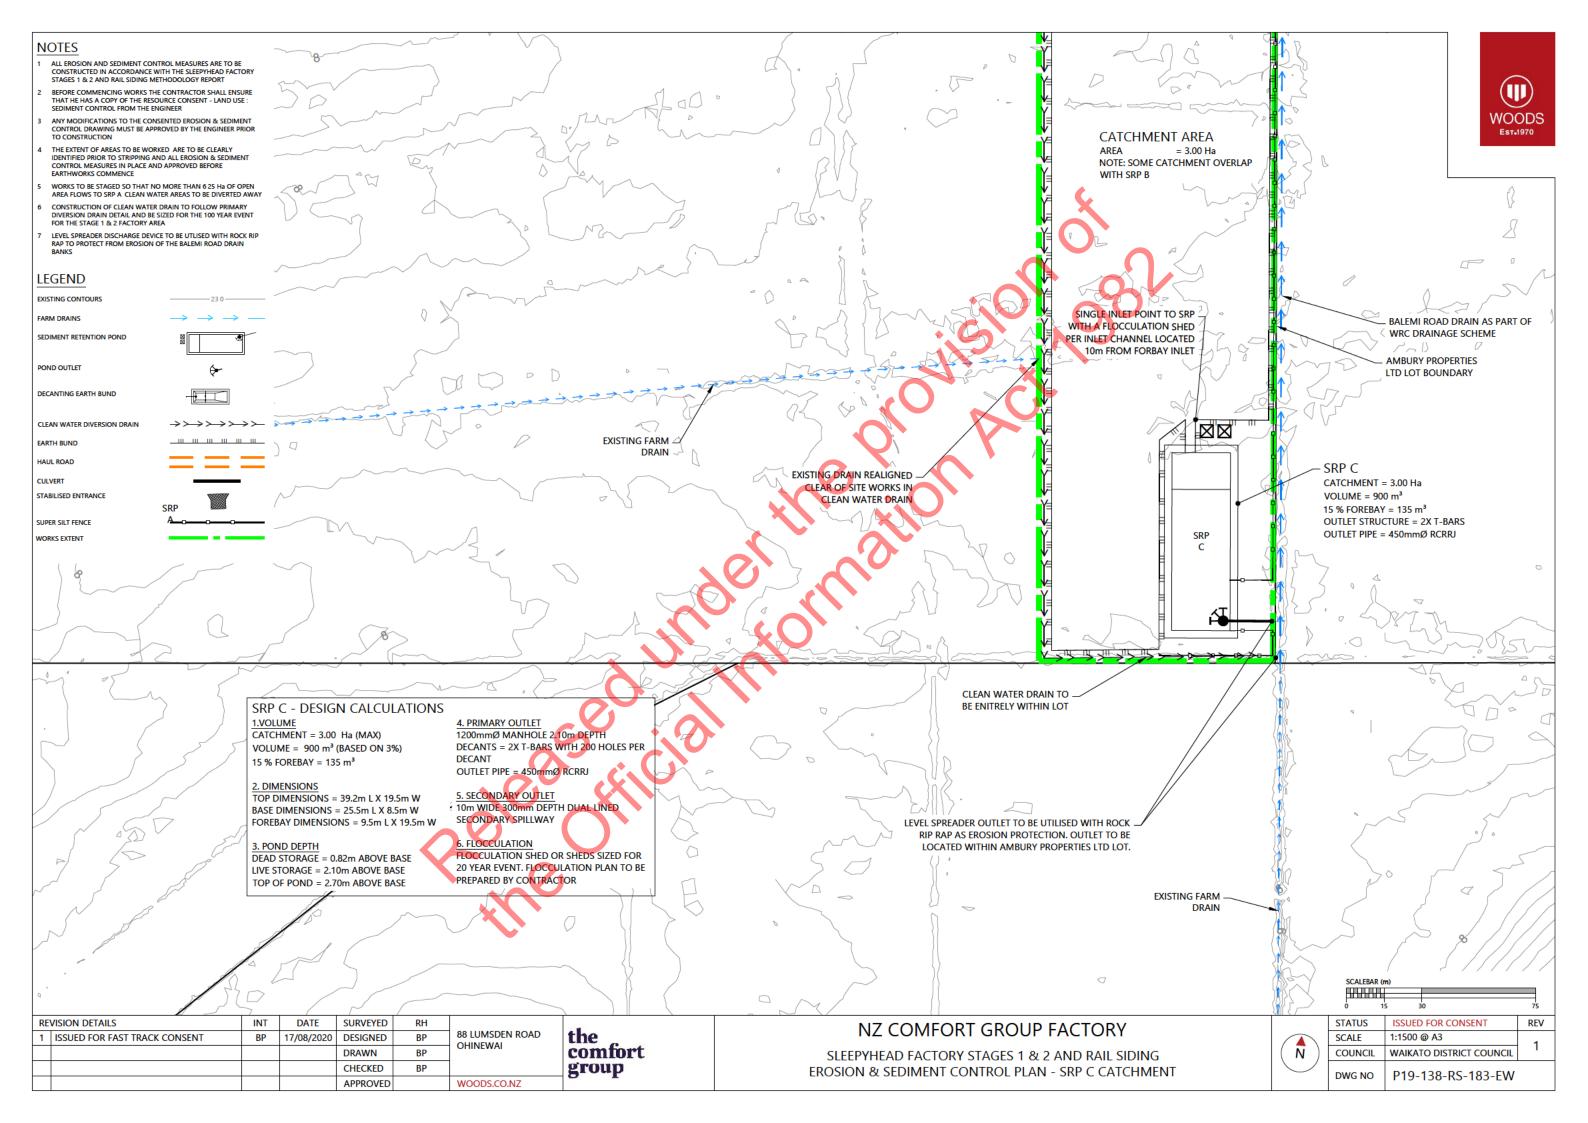

| VISION DETAILS                | INT | DATE       | SURVEYED |                                                                    |                                                                  |  |
|-------------------------------|-----|------------|----------|--------------------------------------------------------------------|------------------------------------------------------------------|--|
| ISSUED FOR FAST TRACK CONSENT | BP  | 17/08/2019 | DESIGNED | BP                                                                 | 88 LUMSDEN ROAD<br>OHINEWAI                                      |  |
|                               |     |            | DRAWN    | BP                                                                 | OHINEWAI