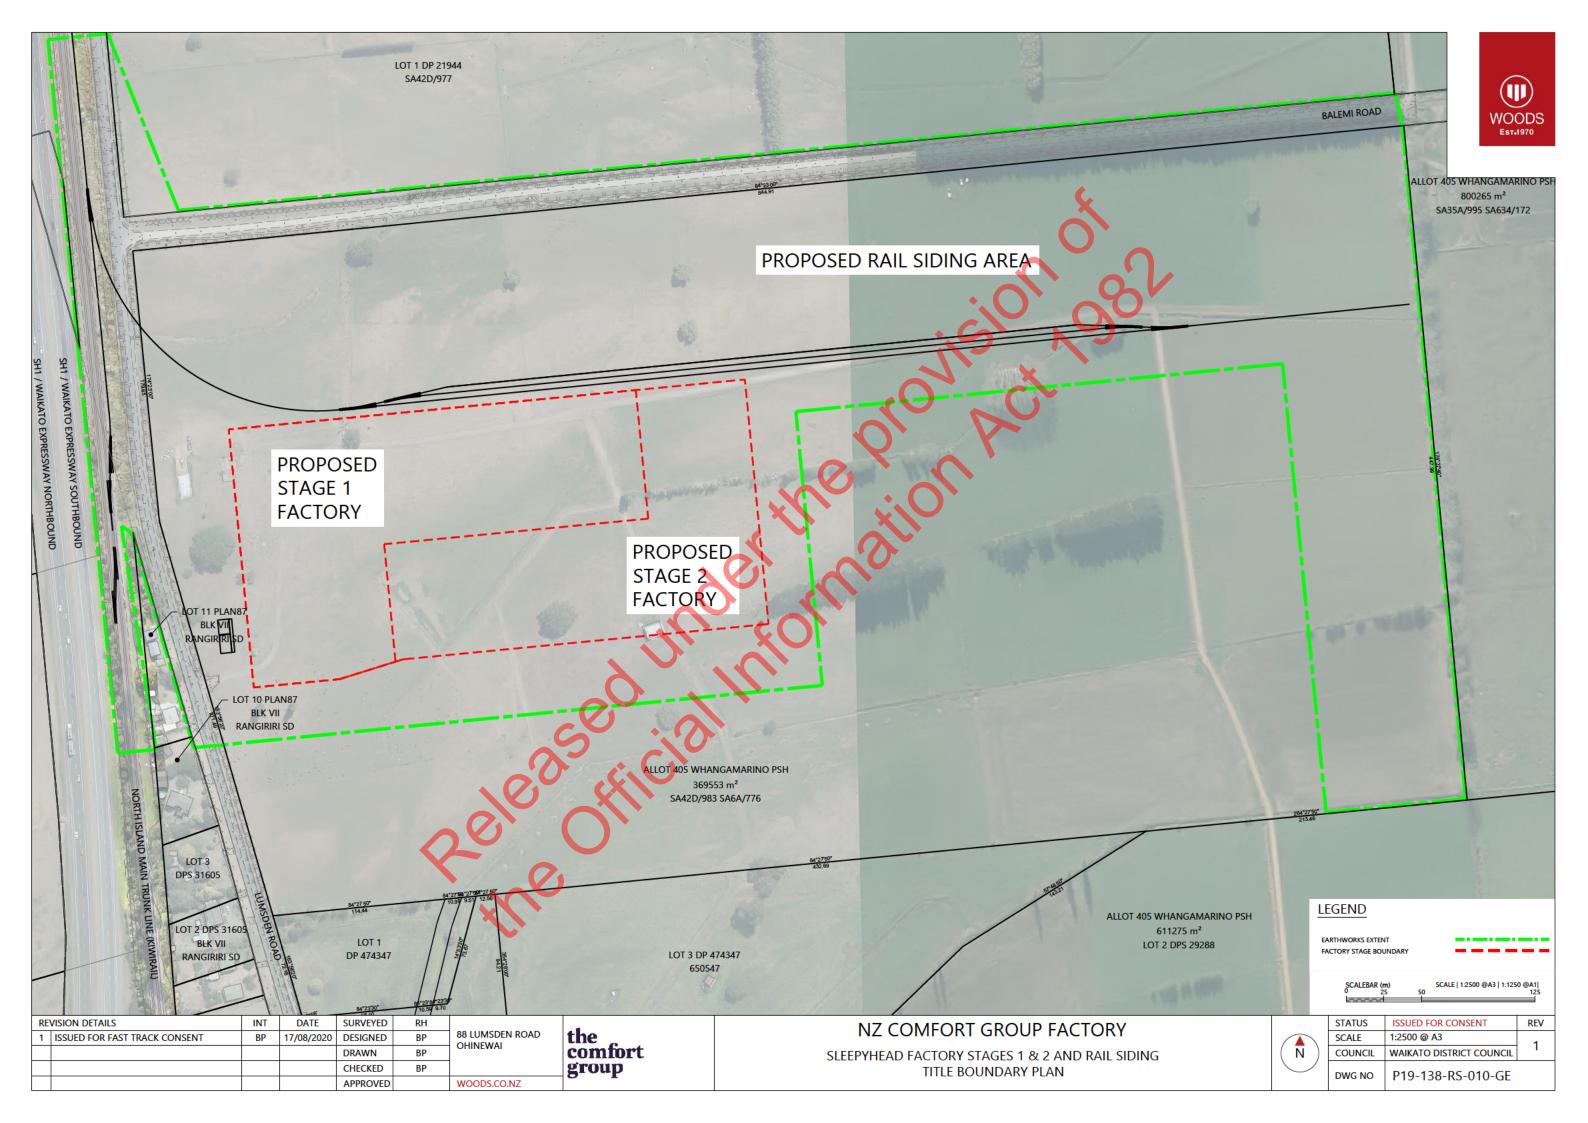

| VISION DETAILS                | INT | DATE       | SURVEYED |                                                                    |                                                                  |  |
|-------------------------------|-----|------------|----------|--------------------------------------------------------------------|------------------------------------------------------------------|--|
| ISSUED FOR FAST TRACK CONSENT | BP  | 17/08/2019 | DESIGNED | BP                                                                 | 88 LUMSDEN ROAD<br>OHINEWAI                                      |  |
|                               |     |            | DRAWN    | BP                                                                 | OHINEWAI