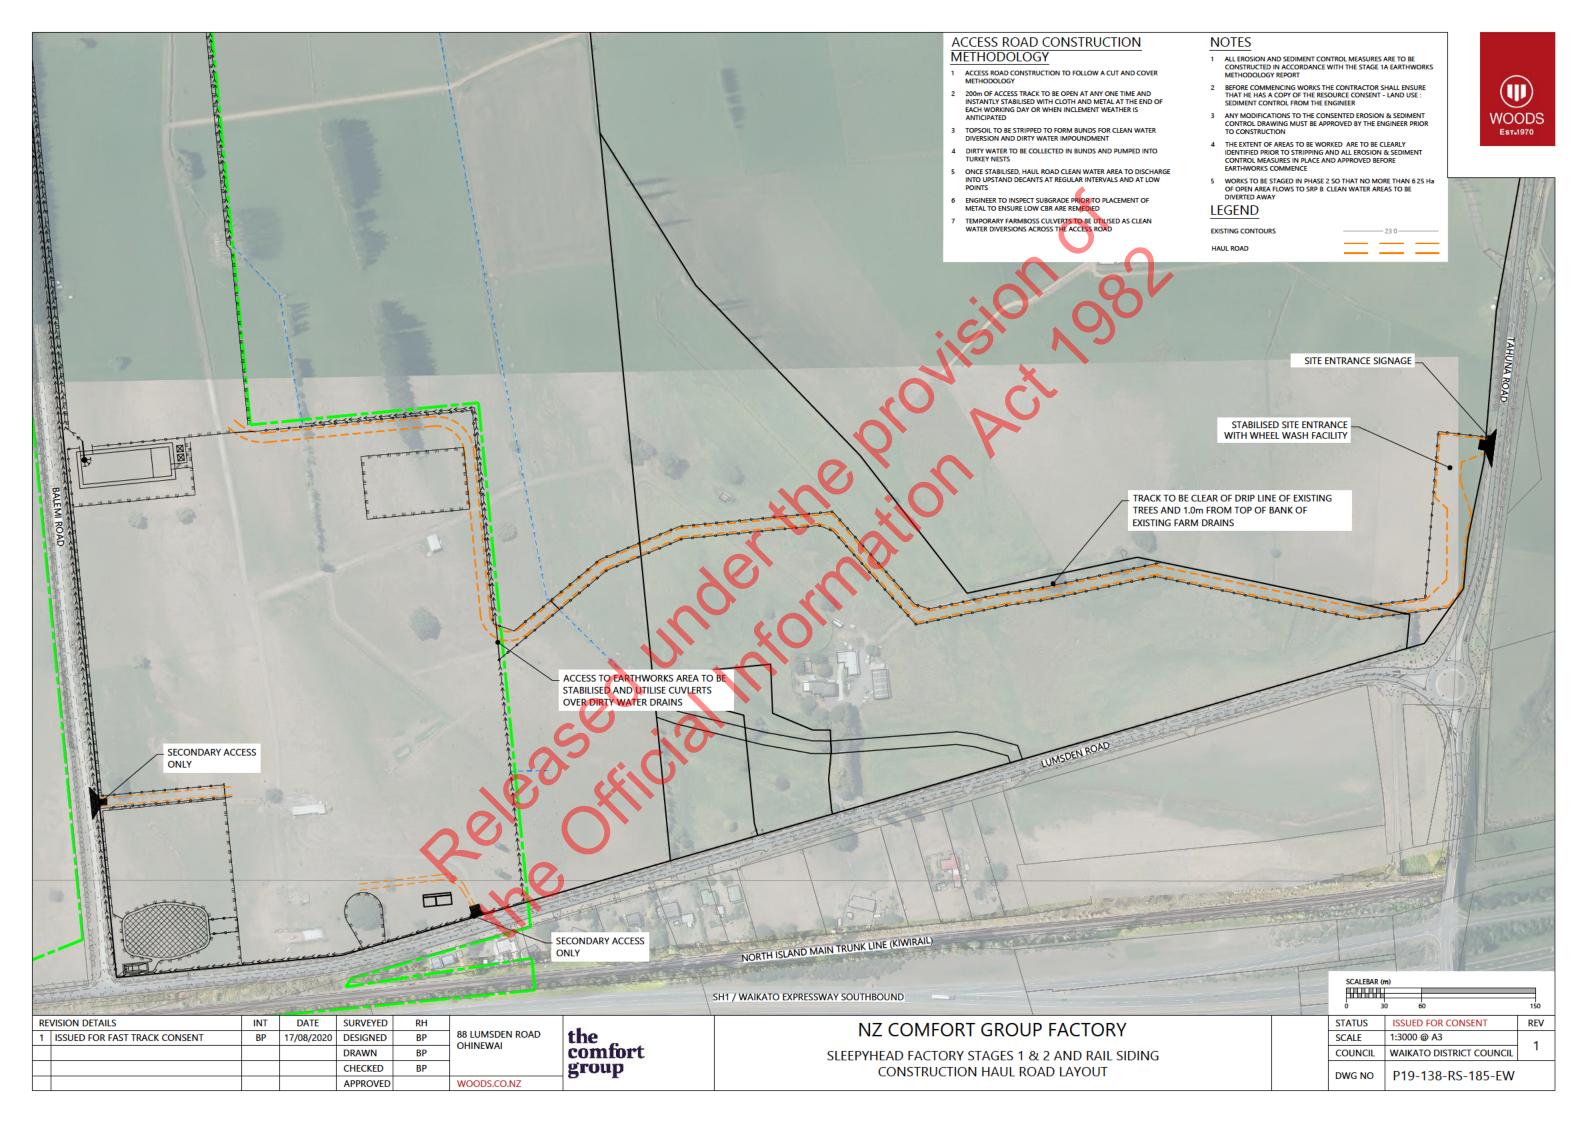

## NZ COMFORT GROUP FACTORY

SLEEPYHEAD FACTORY STAGES 1 & 2 AND RAIL SIDING CONSTRUCTION HAUL ROAD TYPICAL CROSS SECTION

| STATUS  | ISSUED FOR CONSENT       | REV |
|---------|--------------------------|-----|
| SCALE   |                          | 1   |
| COUNCIL | WAIKATO DISTRICT COUNCIL | '   |
| DWG NO  | P19-138-RS-186-EW        |     |