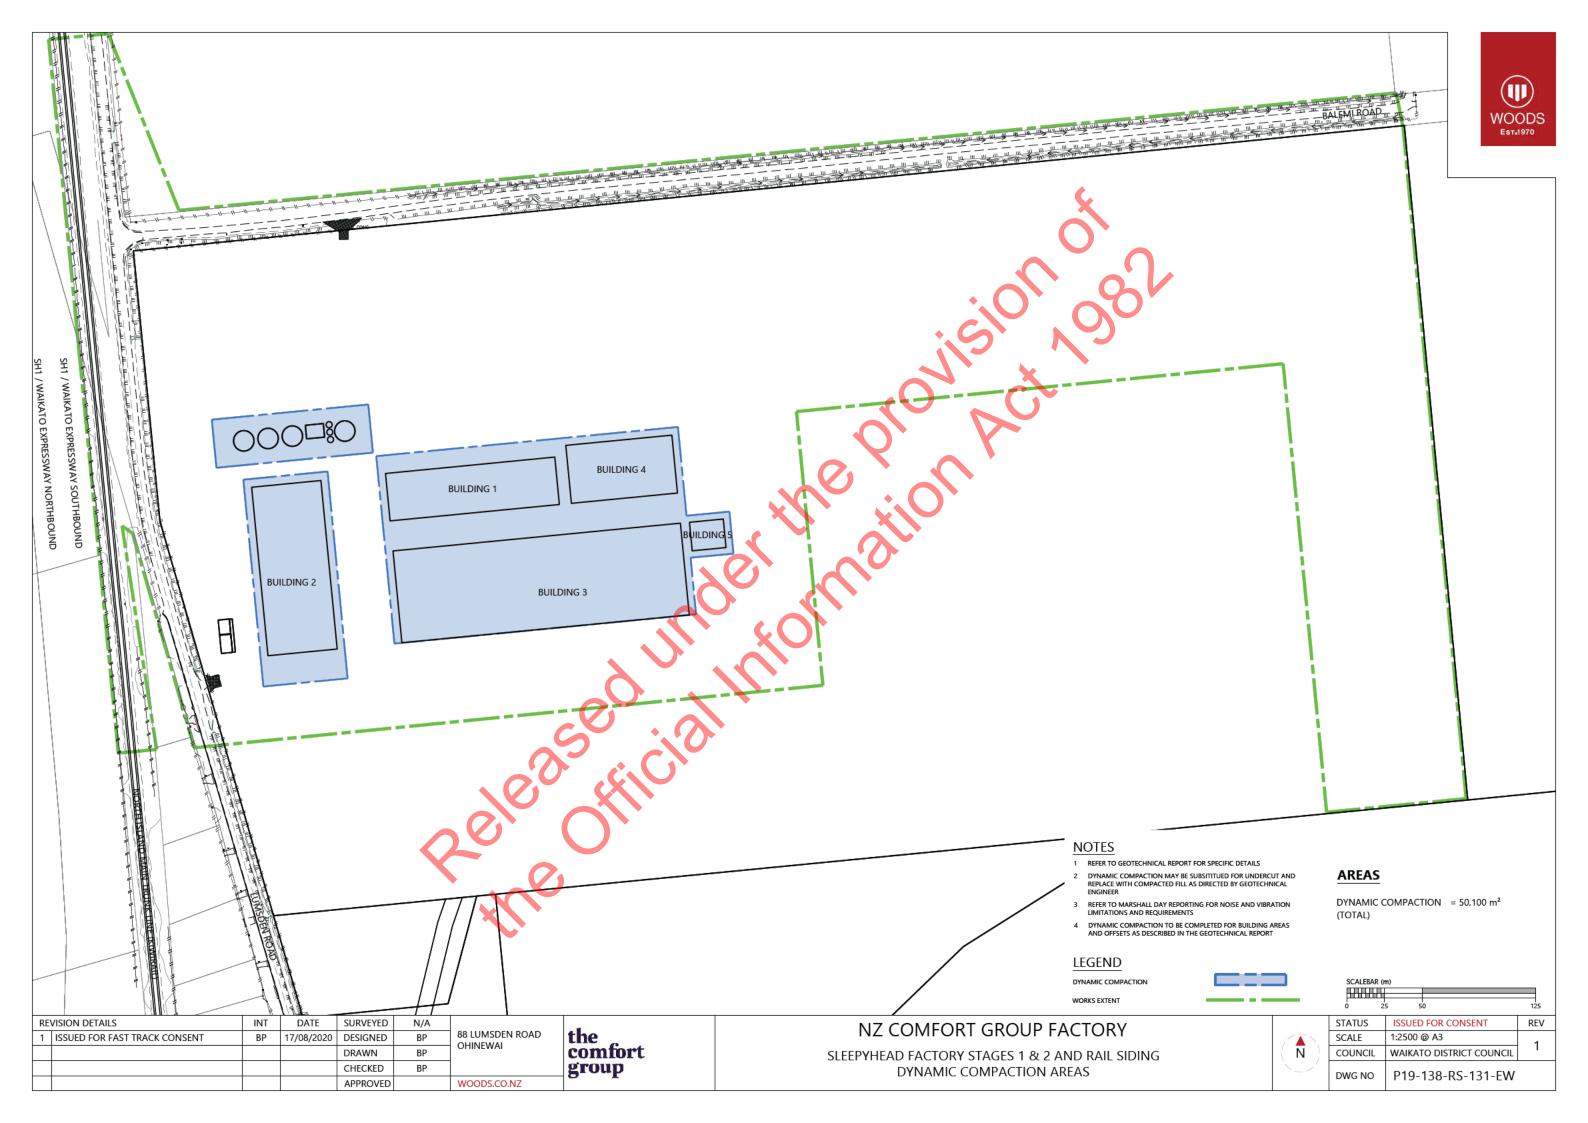

## NZ COMFORT GROUP FACTORY

SLEEPYHEAD FACTORY STAGES 1 & 2 AND RAIL SIDING CONSTRUCTION HAUL ROAD TYPICAL CROSS SECTION

| STATUS  | ISSUED FOR CONSENT       | REV |
|---------|--------------------------|-----|
| SCALE   |                          | 1   |
| COUNCIL | WAIKATO DISTRICT COUNCIL | '   |
| DWG NO  | P19-138-RS-186-EW        |     |