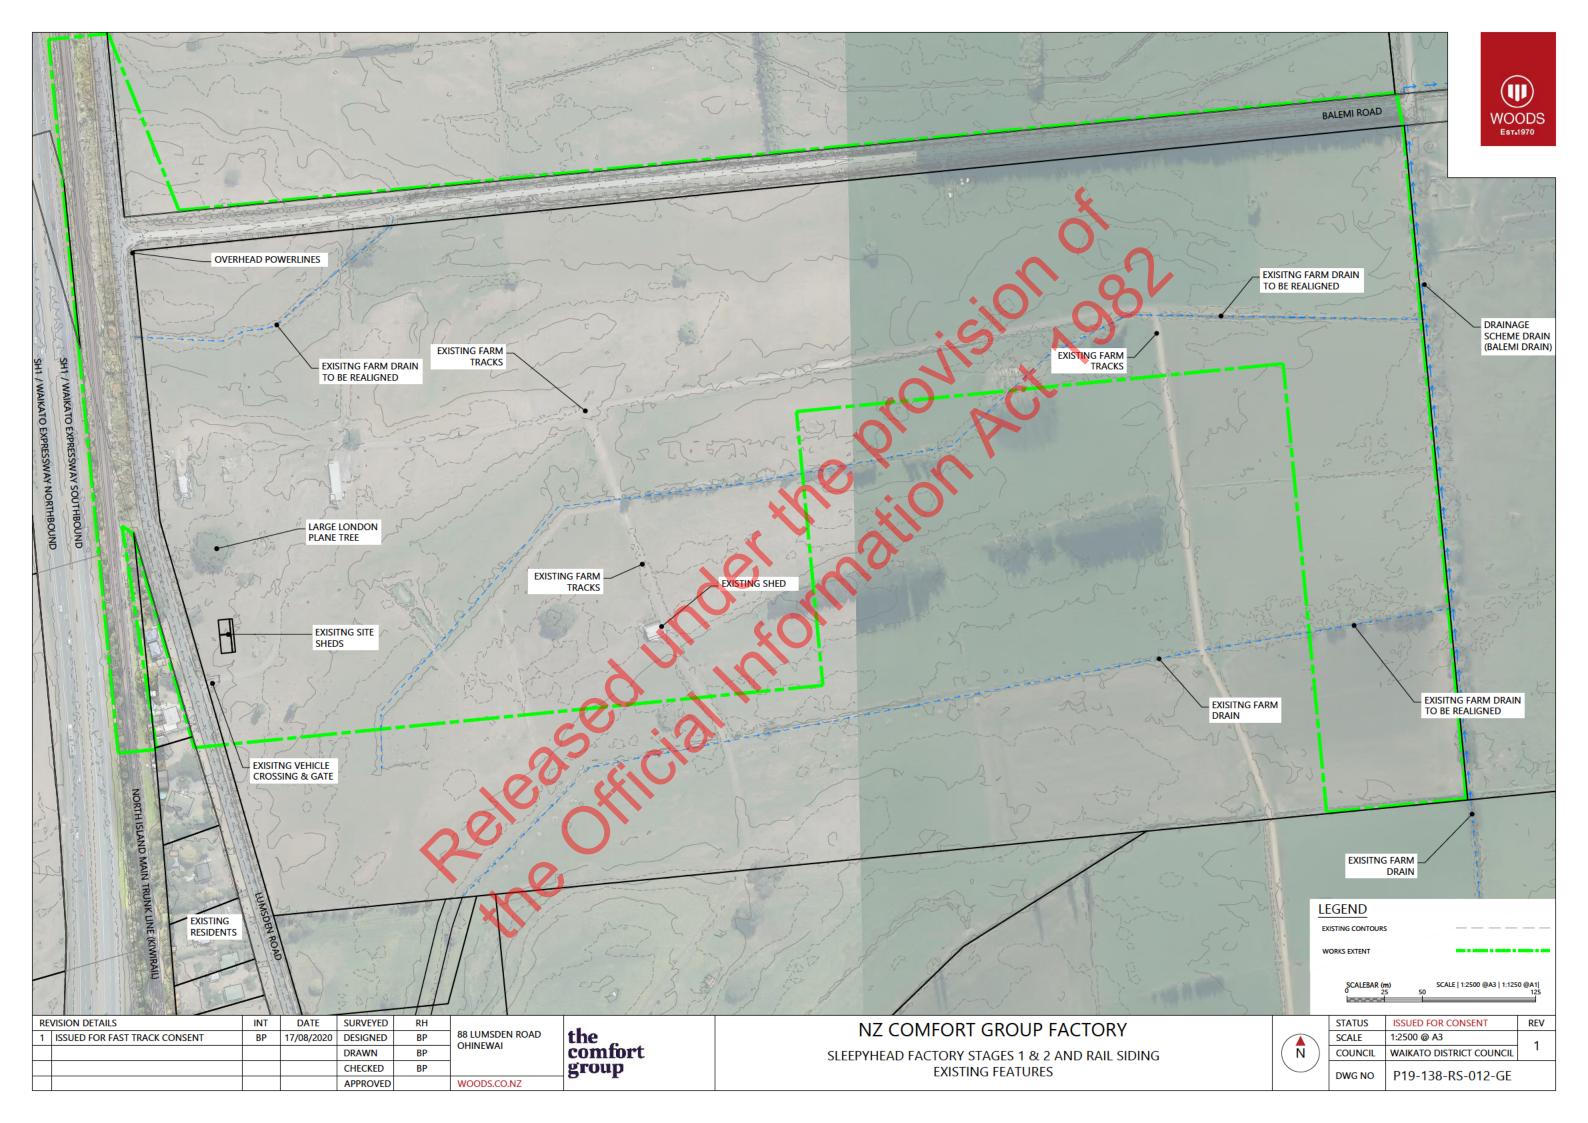

| VISION DETAILS                | INT | DATE       | SURVEYED |                                                                    |                                                                  |  |
|-------------------------------|-----|------------|----------|--------------------------------------------------------------------|------------------------------------------------------------------|--|
| ISSUED FOR FAST TRACK CONSENT | BP  | 17/08/2019 | DESIGNED | BP                                                                 | 88 LUMSDEN ROAD<br>OHINEWAI                                      |  |
|                               |     |            | DRAWN    | BP                                                                 | OHINEWAI