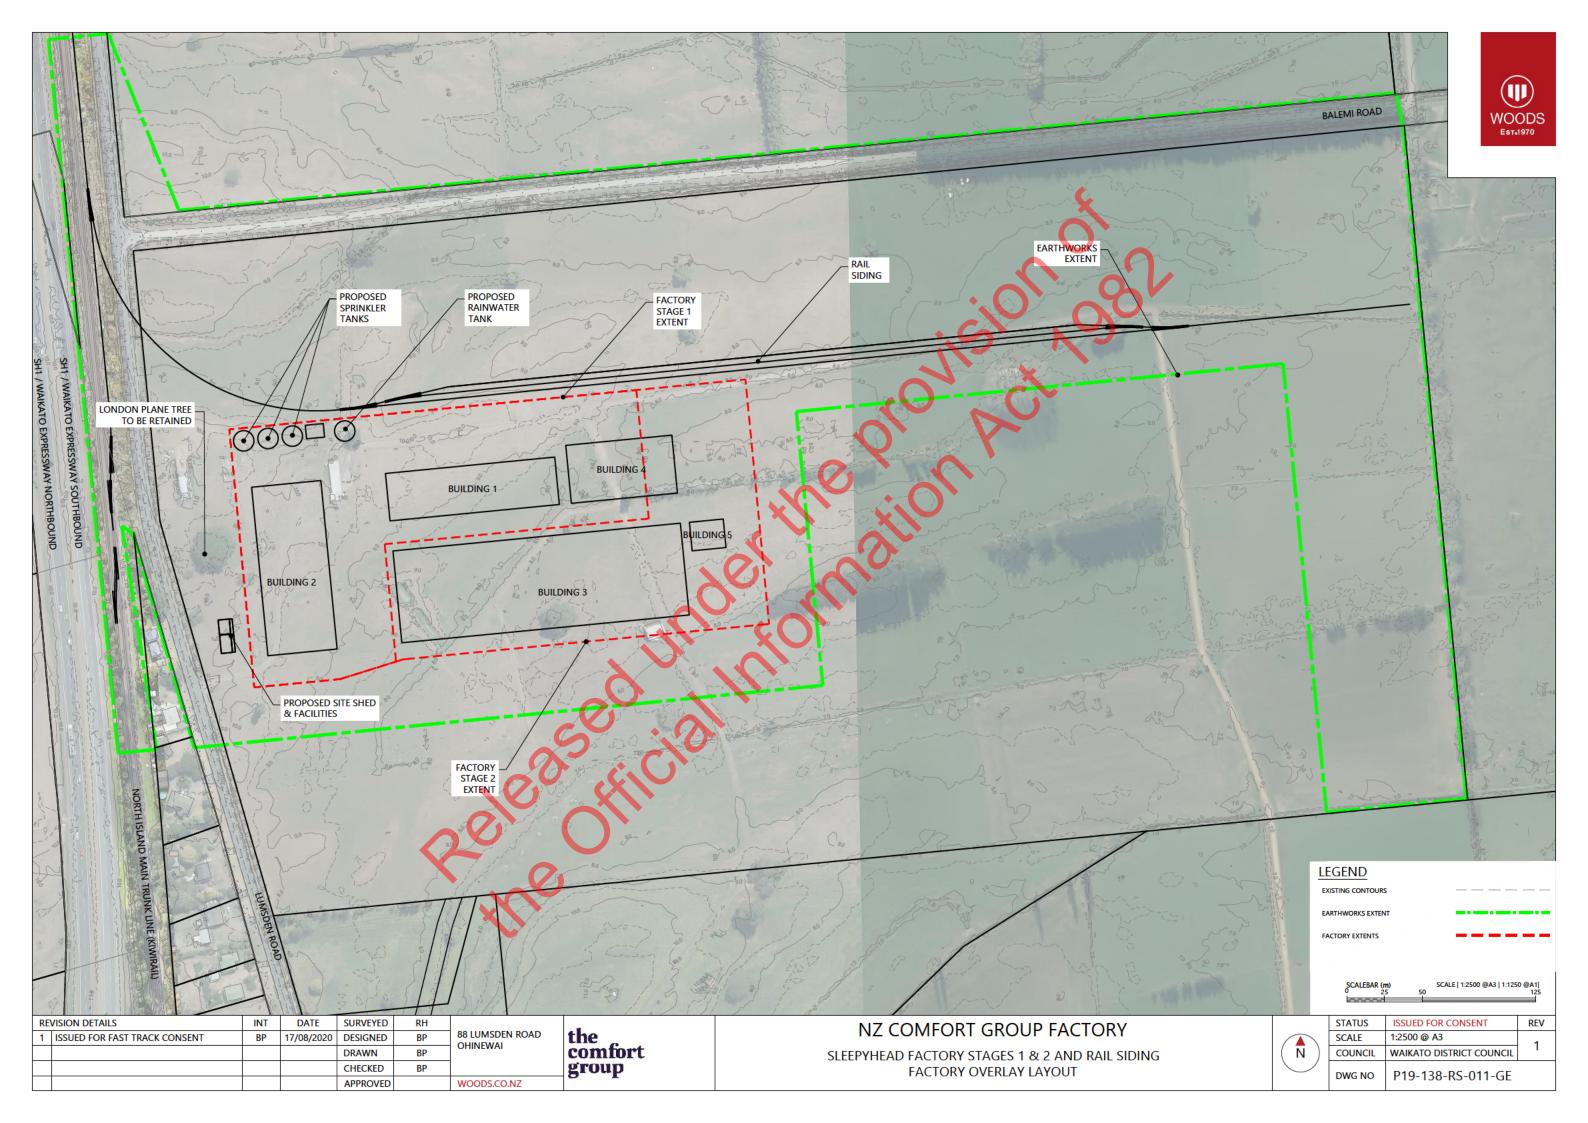

| VISION DETAILS                | INT | DATE       | SURVEYED |                                                                    |                                                                  |  |
|-------------------------------|-----|------------|----------|--------------------------------------------------------------------|------------------------------------------------------------------|--|
| ISSUED FOR FAST TRACK CONSENT | BP  | 17/08/2019 | DESIGNED | BP                                                                 | 88 LUMSDEN ROAD<br>OHINEWAI                                      |  |
|                               |     |            | DRAWN    | BP                                                                 | OHINEWAI