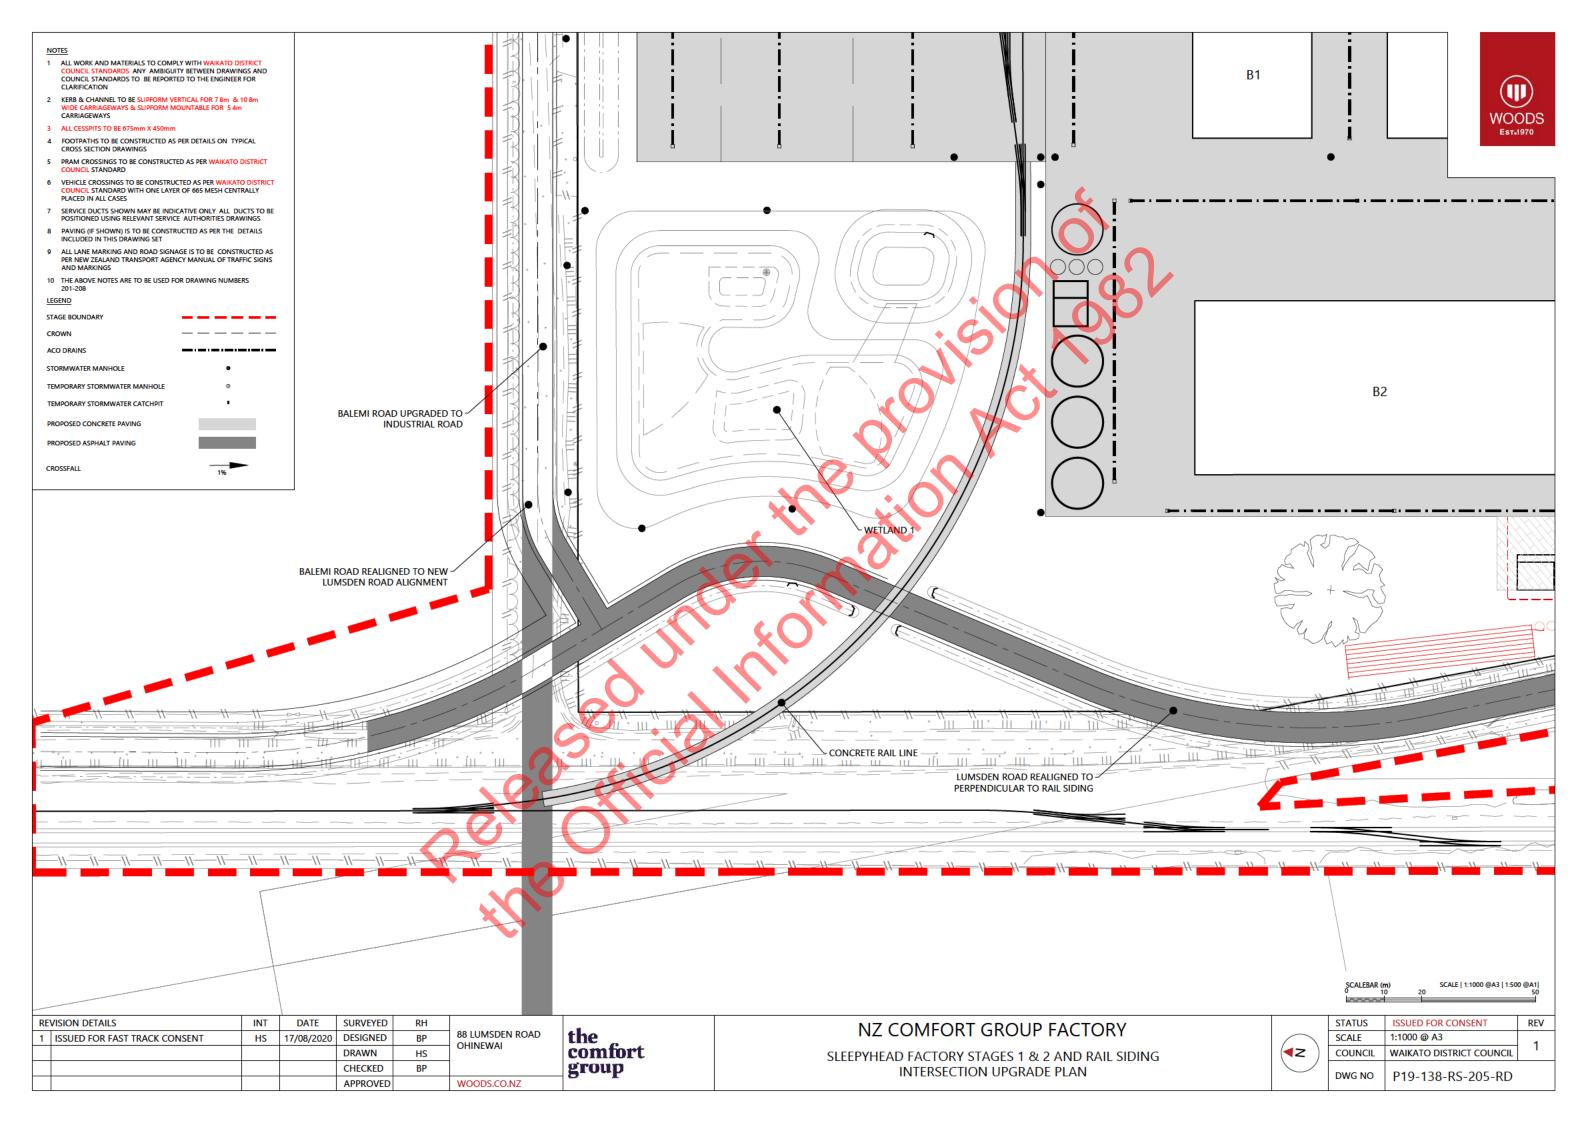

## NZ COMFORT GROUP FACTORY

SLEEPYHEAD FACTORY STAGES 1 & 2 AND RAIL SIDING CONSTRUCTION HAUL ROAD TYPICAL CROSS SECTION

| STATUS  | ISSUED FOR CONSENT       | REV |
|---------|--------------------------|-----|
| SCALE   |                          | 1   |
| COUNCIL | WAIKATO DISTRICT COUNCIL | '   |
| DWG NO  | P19-138-RS-186-EW        |     |