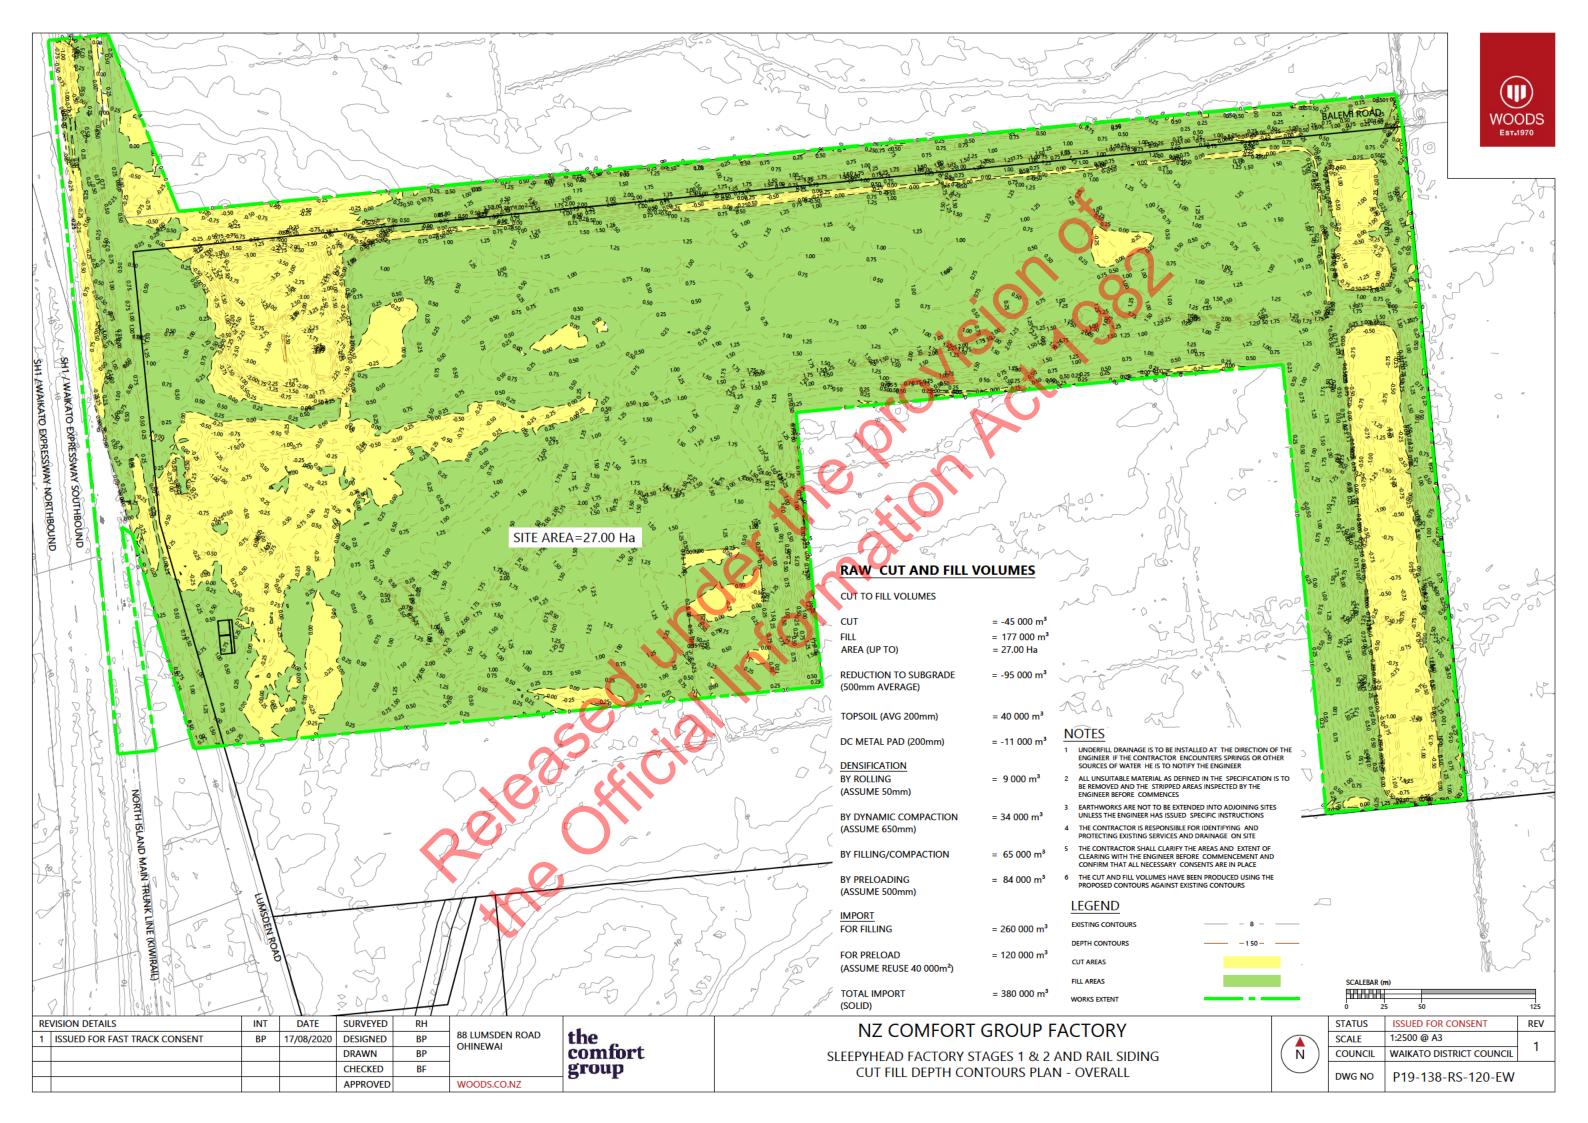

## NZ COMFORT GROUP FACTORY

SLEEPYHEAD FACTORY STAGES 1 & 2 AND RAIL SIDING CONSTRUCTION HAUL ROAD TYPICAL CROSS SECTION

| STATUS  | ISSUED FOR CONSENT       | REV |
|---------|--------------------------|-----|
| SCALE   |                          | 1   |
| COUNCIL | WAIKATO DISTRICT COUNCIL | '   |
| DWG NO  | P19-138-RS-186-EW        |     |