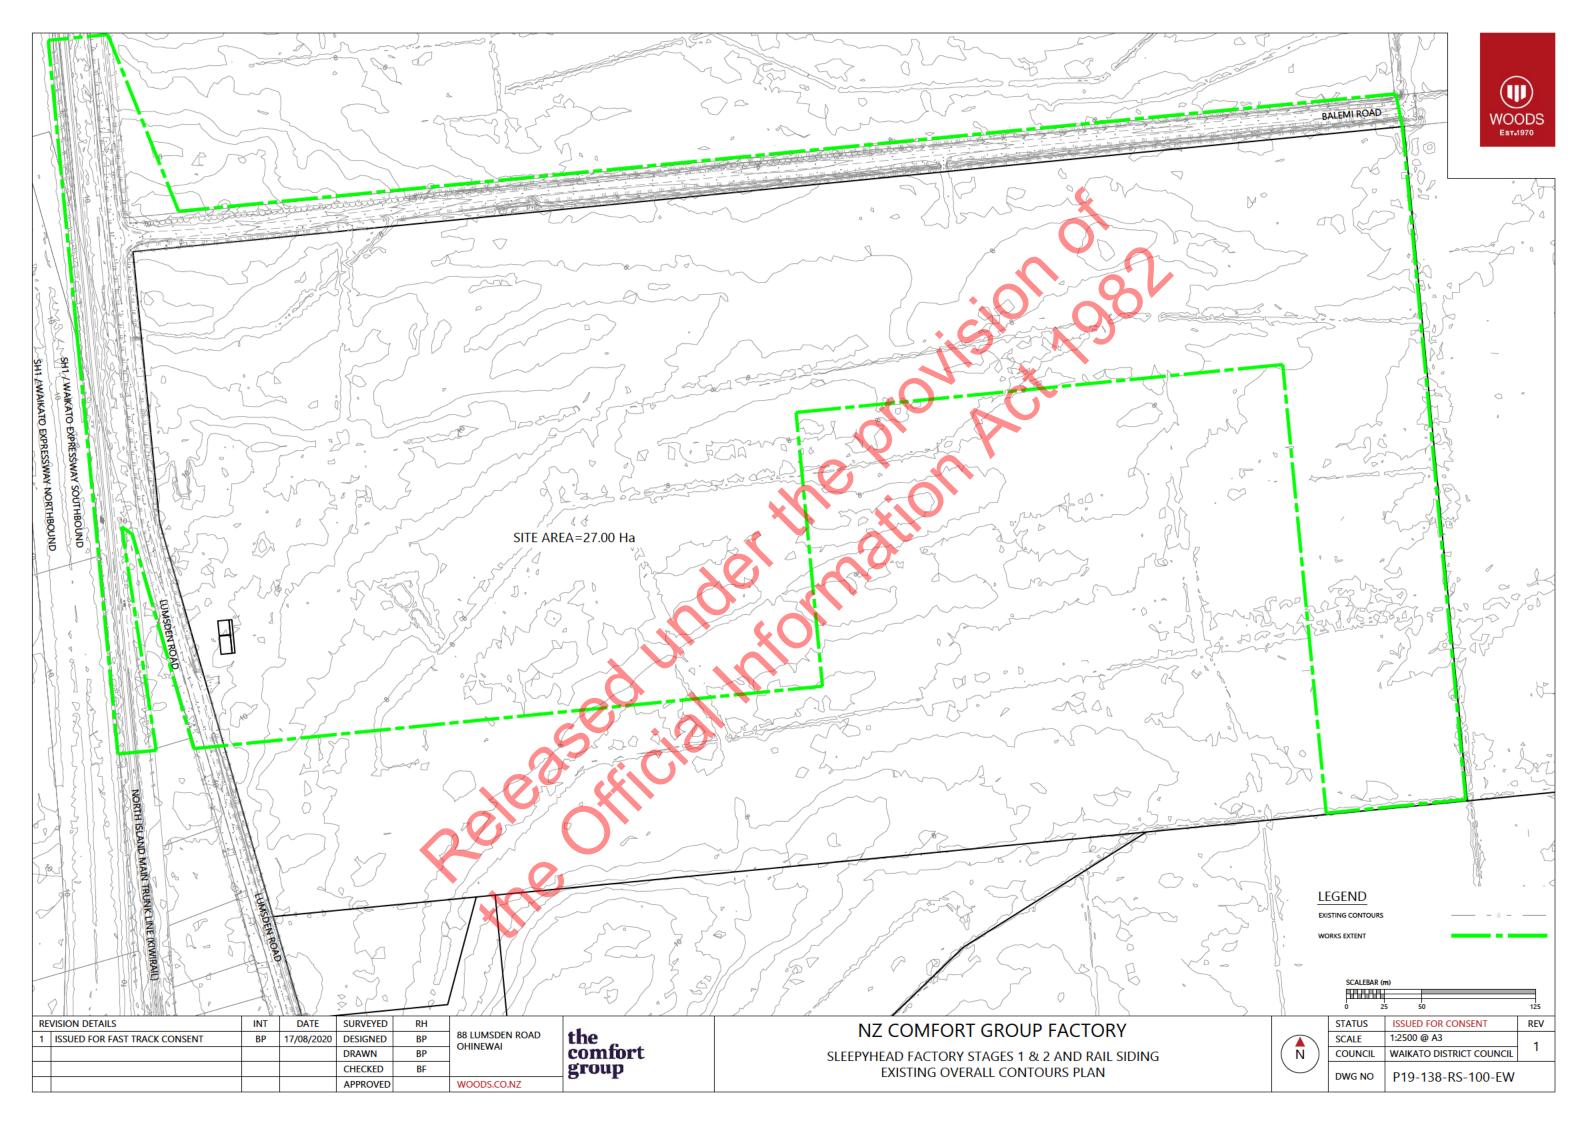

| VISION DETAILS                | INT | DATE       | SURVEYED |                                                                    |                                                                  |  |
|-------------------------------|-----|------------|----------|--------------------------------------------------------------------|------------------------------------------------------------------|--|
| ISSUED FOR FAST TRACK CONSENT | BP  | 17/08/2019 | DESIGNED | BP                                                                 | 88 LUMSDEN ROAD<br>OHINEWAI                                      |  |
|                               |     |            | DRAWN    | BP                                                                 | OHINEWAI