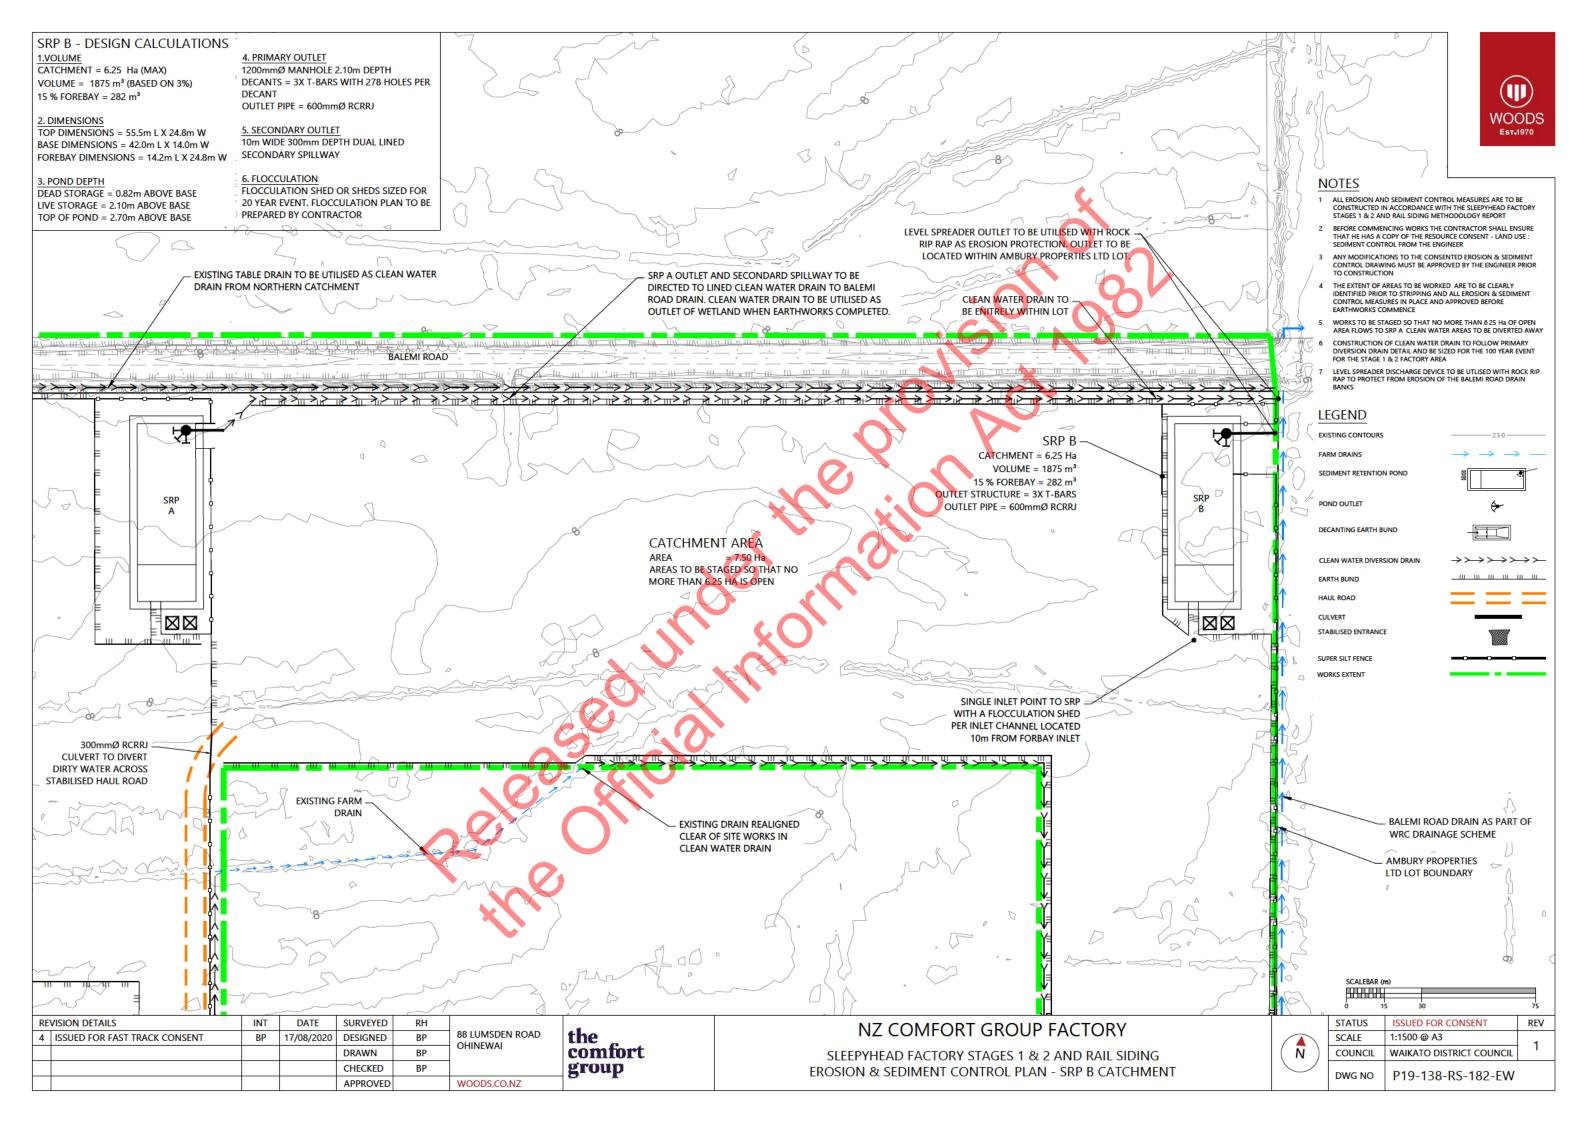

| VISION DETAILS                | INT | DATE       | SURVEYED |                                                                    |                                                                  |  |
|-------------------------------|-----|------------|----------|--------------------------------------------------------------------|------------------------------------------------------------------|--|
| ISSUED FOR FAST TRACK CONSENT | BP  | 17/08/2019 | DESIGNED | BP                                                                 | 88 LUMSDEN ROAD<br>OHINEWAI                                      |  |
|                               |     |            | DRAWN    | BP                                                                 | OHINEWAI