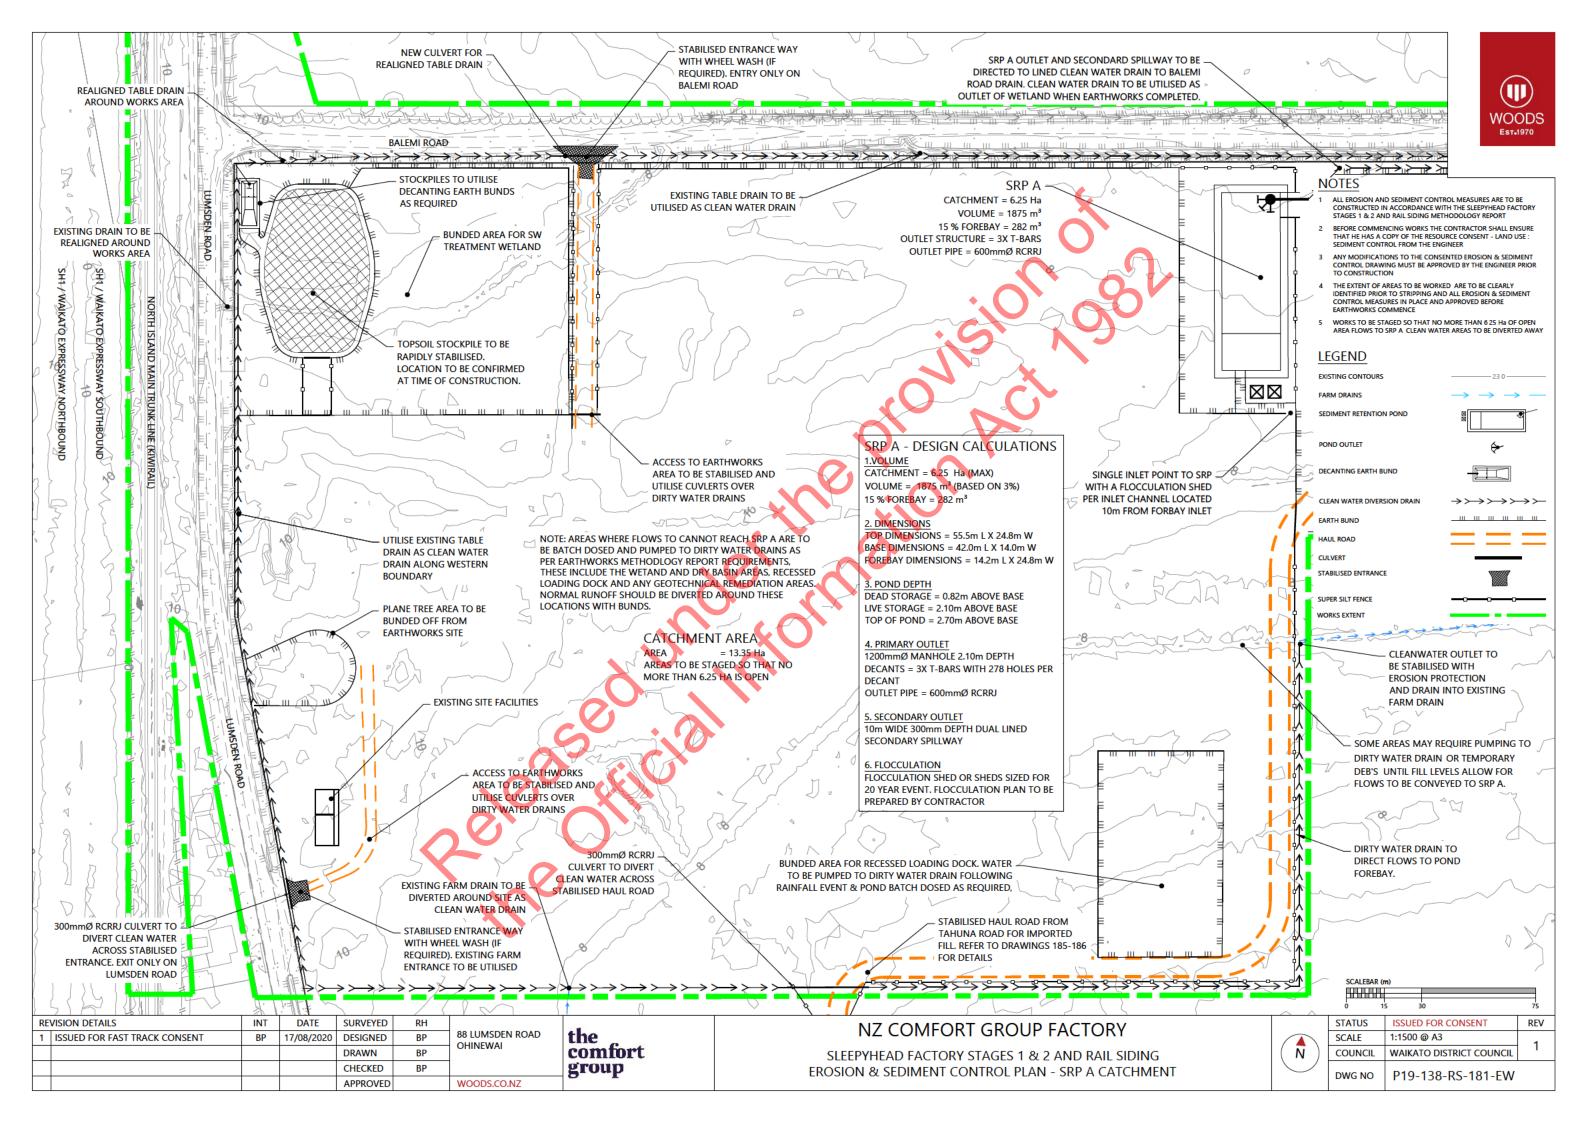

| VISION DETAILS                | INT | DATE       | SURVEYED |                                                                    |                                                                  |  |
|-------------------------------|-----|------------|----------|--------------------------------------------------------------------|------------------------------------------------------------------|--|
| ISSUED FOR FAST TRACK CONSENT | BP  | 17/08/2019 | DESIGNED | BP                                                                 | 88 LUMSDEN ROAD<br>OHINEWAI                                      |  |
|                               |     |            | DRAWN    | BP                                                                 | OHINEWAI