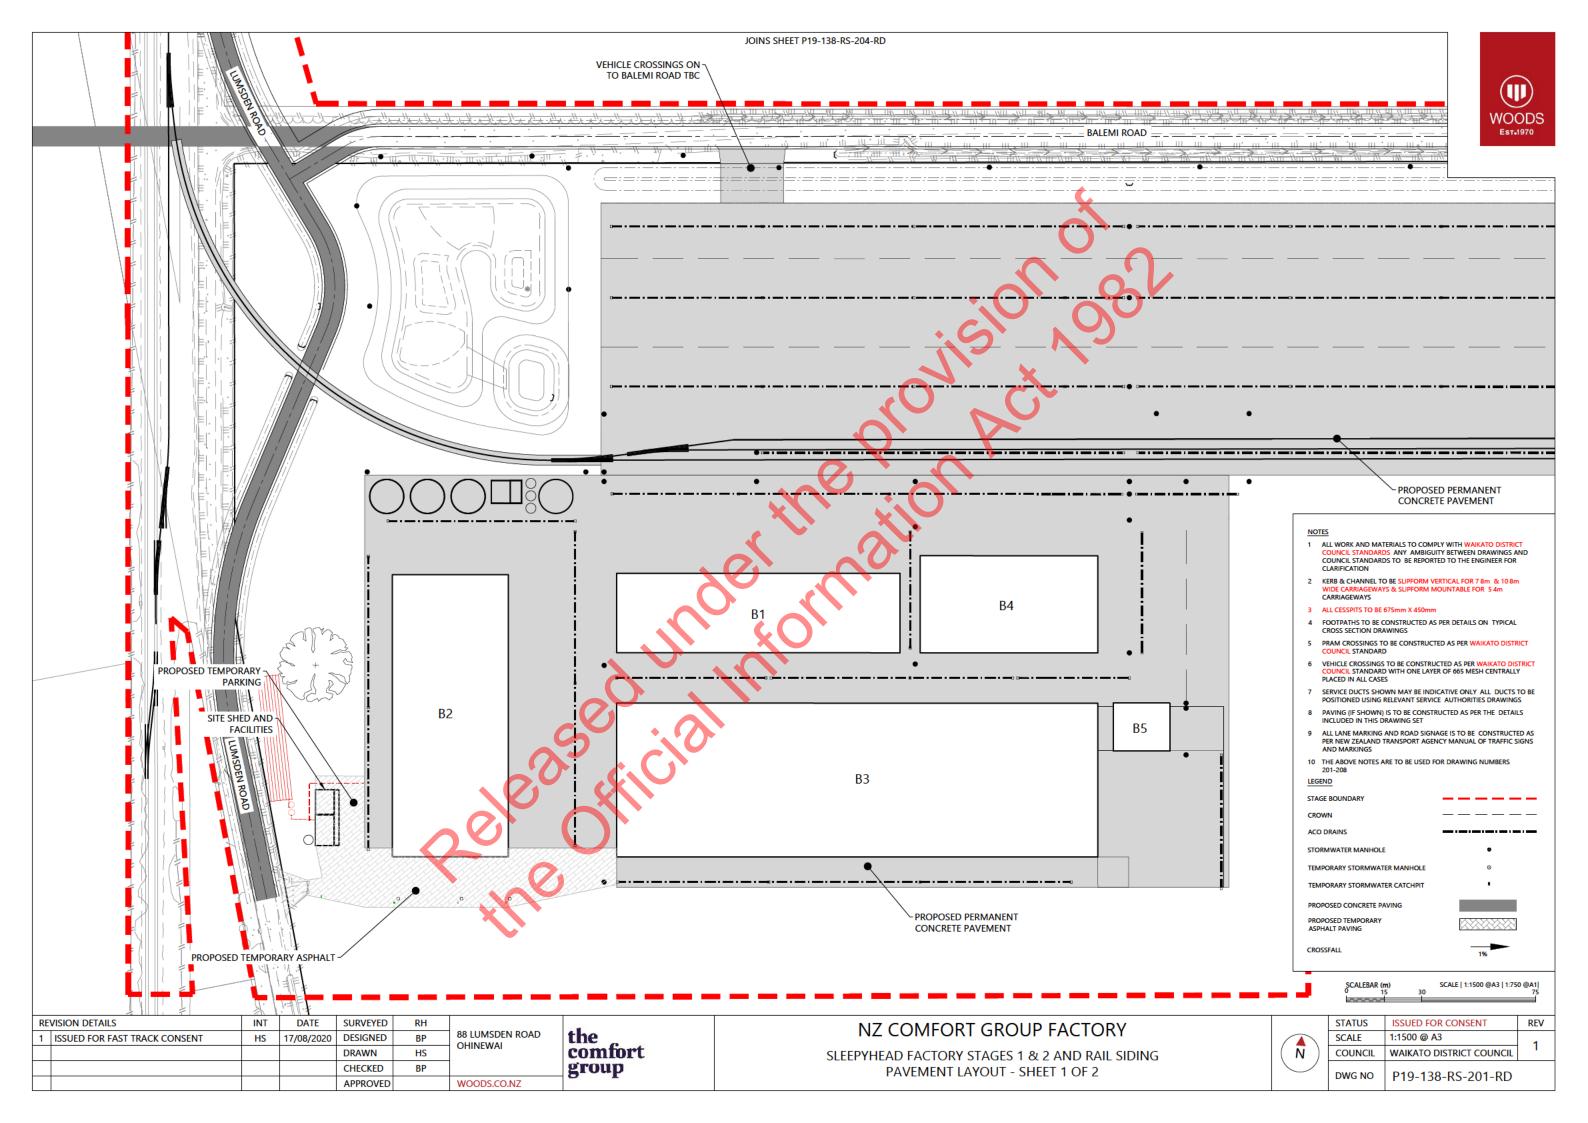

## NZ COMFORT GROUP FACTORY

SLEEPYHEAD FACTORY STAGES 1 & 2 AND RAIL SIDING CONSTRUCTION HAUL ROAD TYPICAL CROSS SECTION

| STATUS  | ISSUED FOR CONSENT       | REV |
|---------|--------------------------|-----|
| SCALE   |                          | 1   |
| COUNCIL | WAIKATO DISTRICT COUNCIL | '   |
| DWG NO  | P19-138-RS-186-EW        |     |