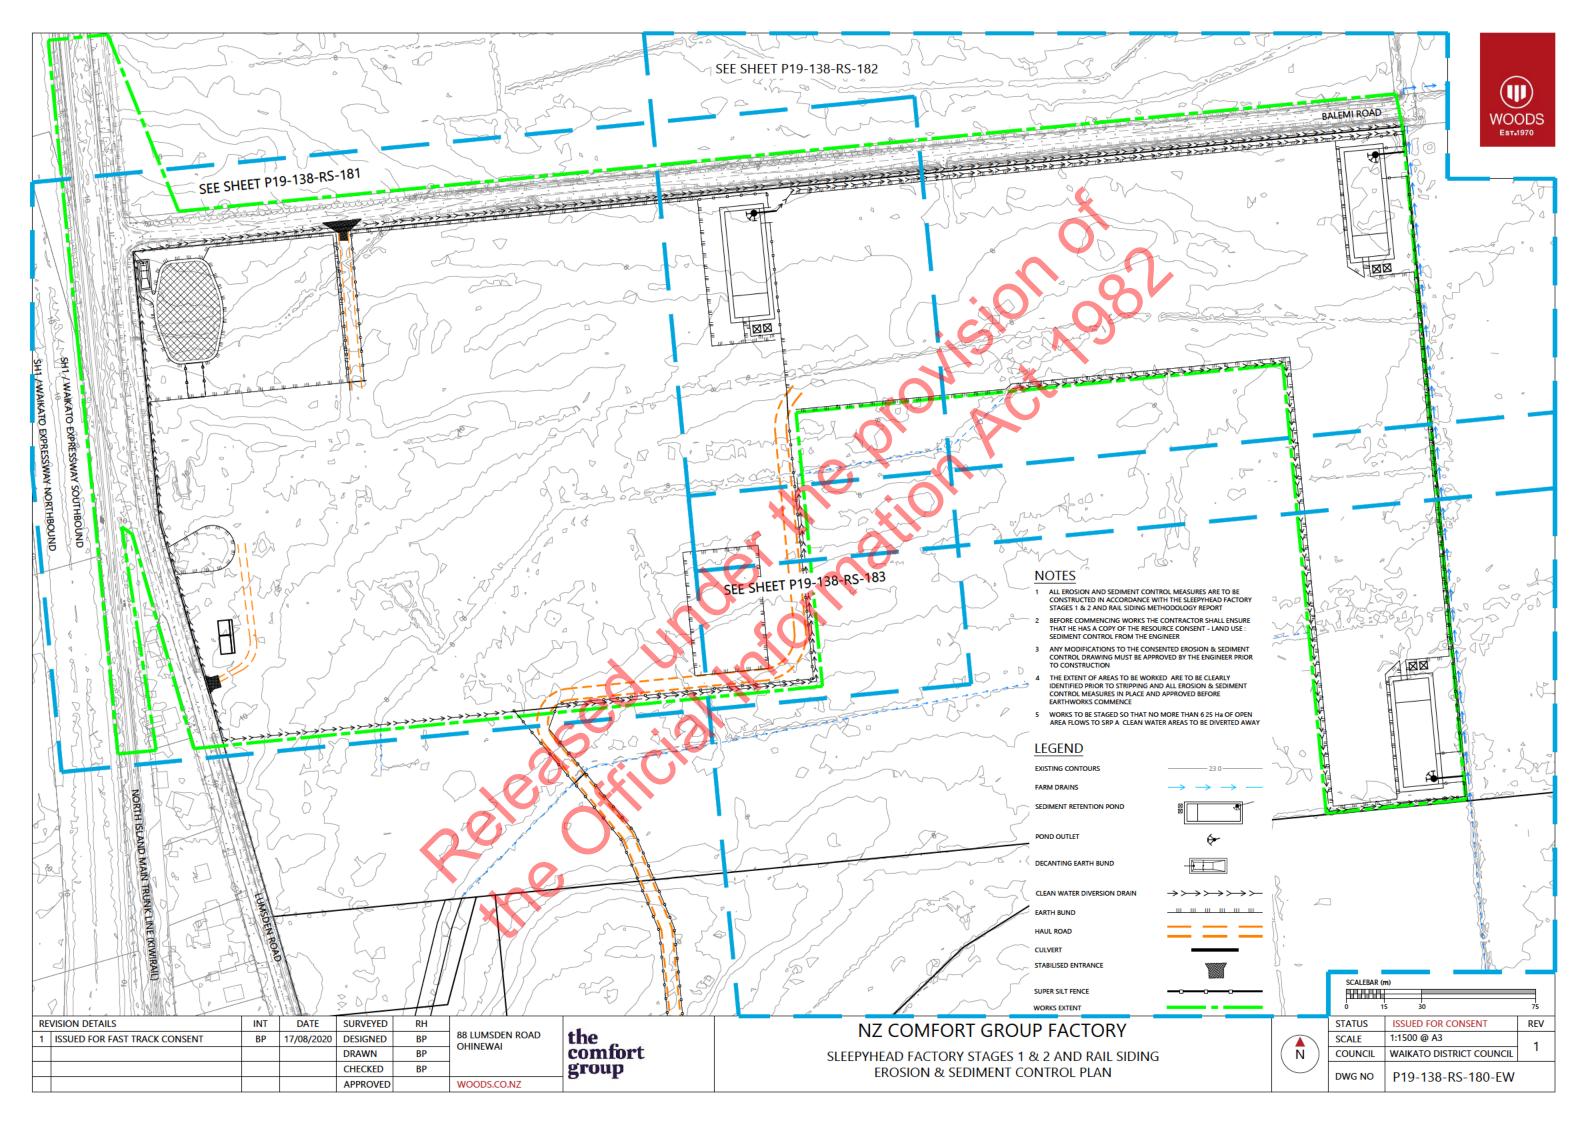

## NZ COMFORT GROUP FACTORY

SLEEPYHEAD FACTORY STAGES 1 & 2 AND RAIL SIDING CONSTRUCTION HAUL ROAD TYPICAL CROSS SECTION

| STATUS  | ISSUED FOR CONSENT       | REV |
|---------|--------------------------|-----|
| SCALE   |                          | 1   |
| COUNCIL | WAIKATO DISTRICT COUNCIL | '   |
| DWG NO  | P19-138-RS-186-EW        |     |