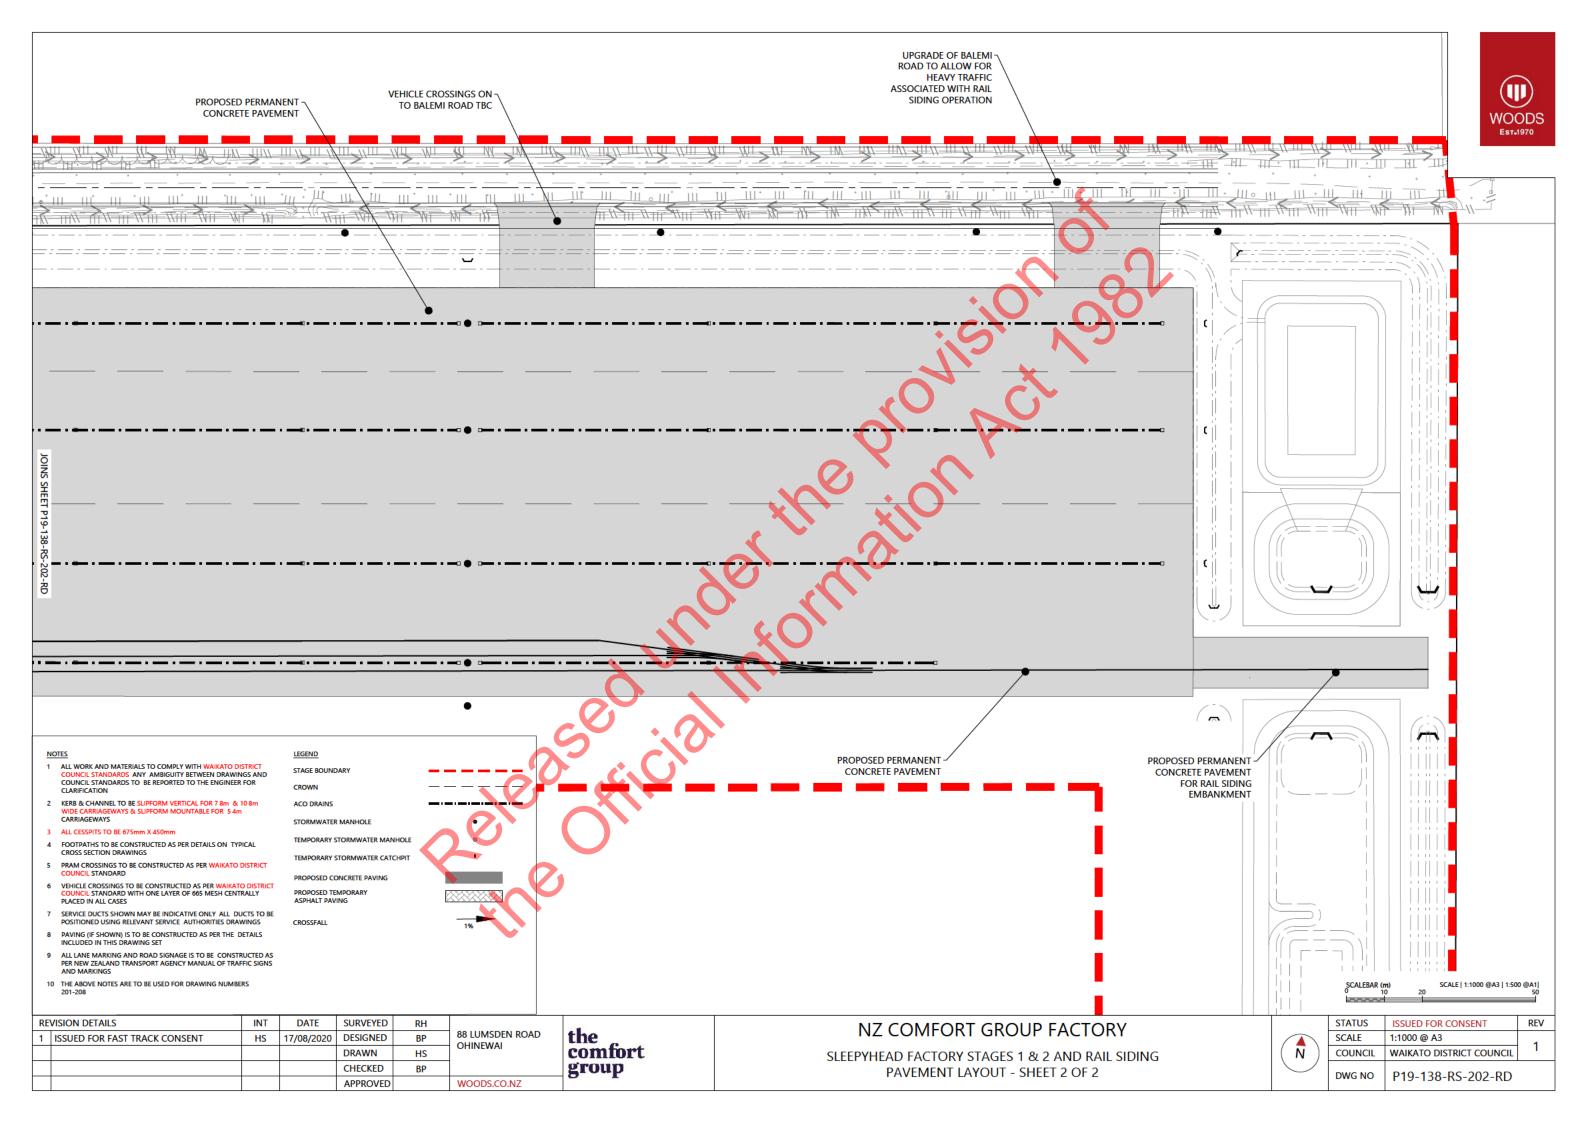

## NZ COMFORT GROUP FACTORY

SLEEPYHEAD FACTORY STAGES 1 & 2 AND RAIL SIDING CONSTRUCTION HAUL ROAD TYPICAL CROSS SECTION

| STATUS  | ISSUED FOR CONSENT       | REV |
|---------|--------------------------|-----|
| SCALE   |                          | 1   |
| COUNCIL | WAIKATO DISTRICT COUNCIL | '   |
| DWG NO  | P19-138-RS-186-EW        |     |