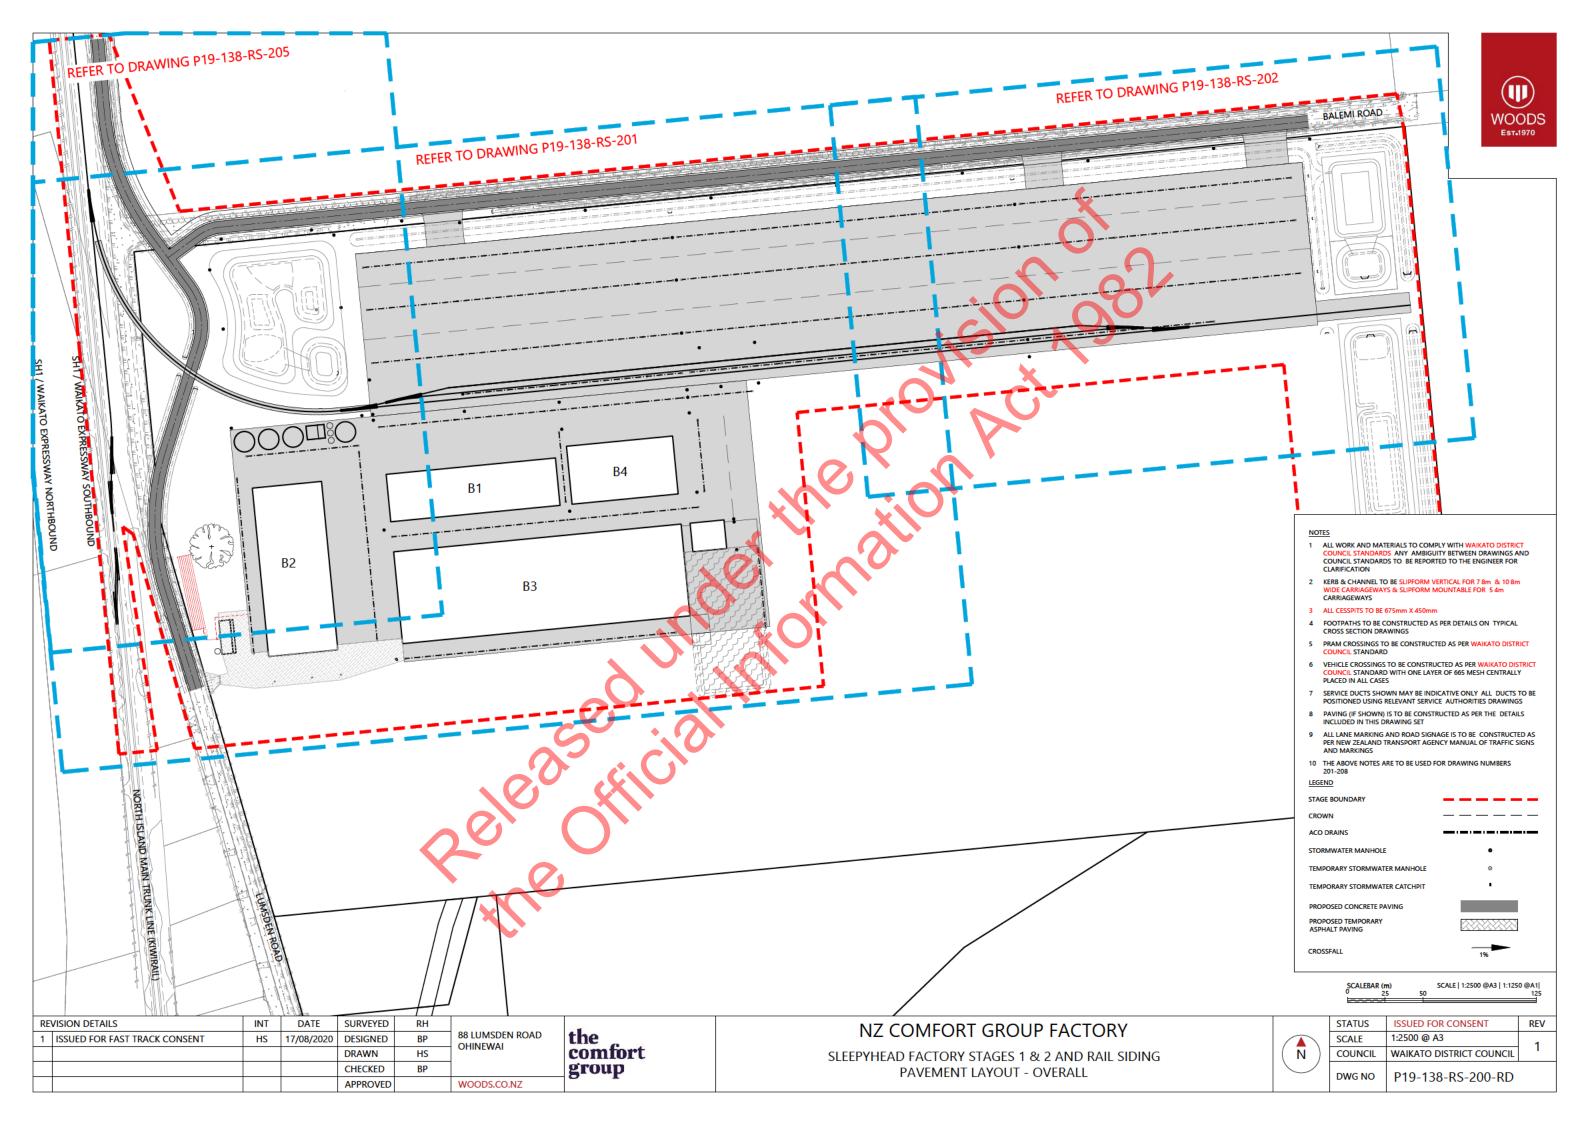

## NZ COMFORT GROUP FACTORY

SLEEPYHEAD FACTORY STAGES 1 & 2 AND RAIL SIDING CONSTRUCTION HAUL ROAD TYPICAL CROSS SECTION

| STATUS  | ISSUED FOR CONSENT       | REV |
|---------|--------------------------|-----|
| SCALE   |                          | 1   |
| COUNCIL | WAIKATO DISTRICT COUNCIL | '   |
| DWG NO  | P19-138-RS-186-EW        |     |