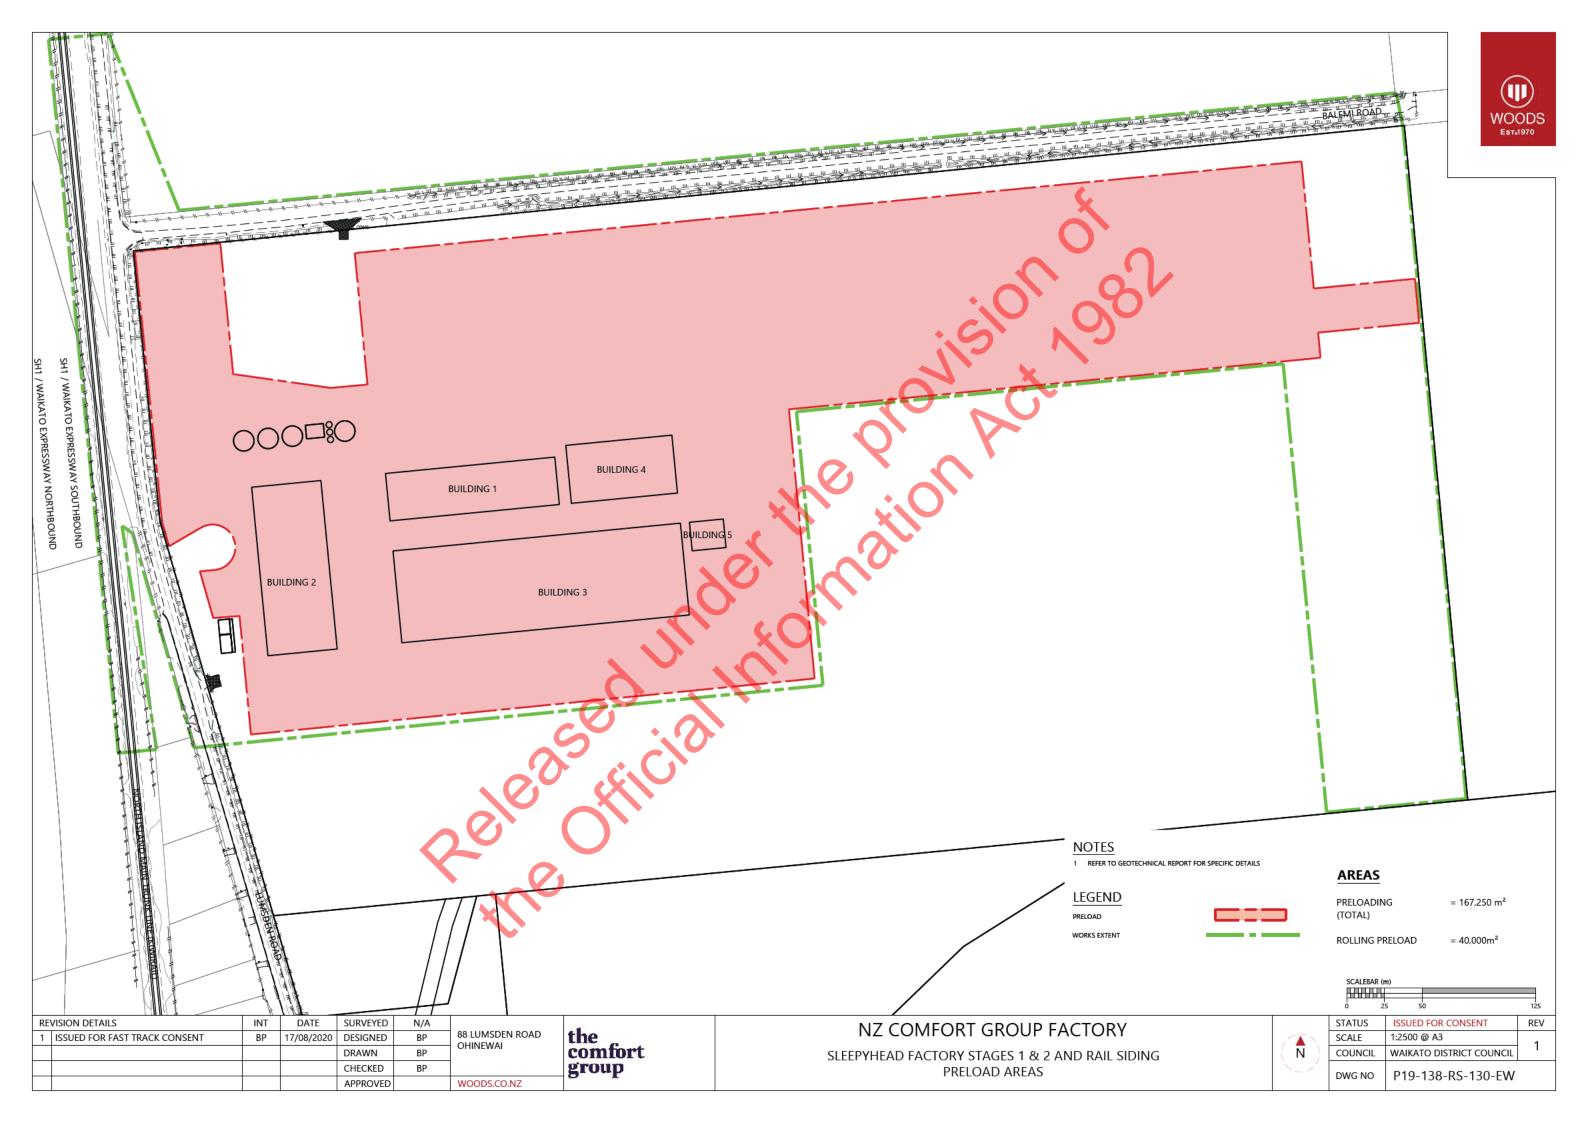

## NZ COMFORT GROUP FACTORY

SLEEPYHEAD FACTORY STAGES 1 & 2 AND RAIL SIDING CONSTRUCTION HAUL ROAD TYPICAL CROSS SECTION

| STATUS  | ISSUED FOR CONSENT       | REV |
|---------|--------------------------|-----|
| SCALE   |                          | 1   |
| COUNCIL | WAIKATO DISTRICT COUNCIL | '   |
| DWG NO  | P19-138-RS-186-EW        |     |