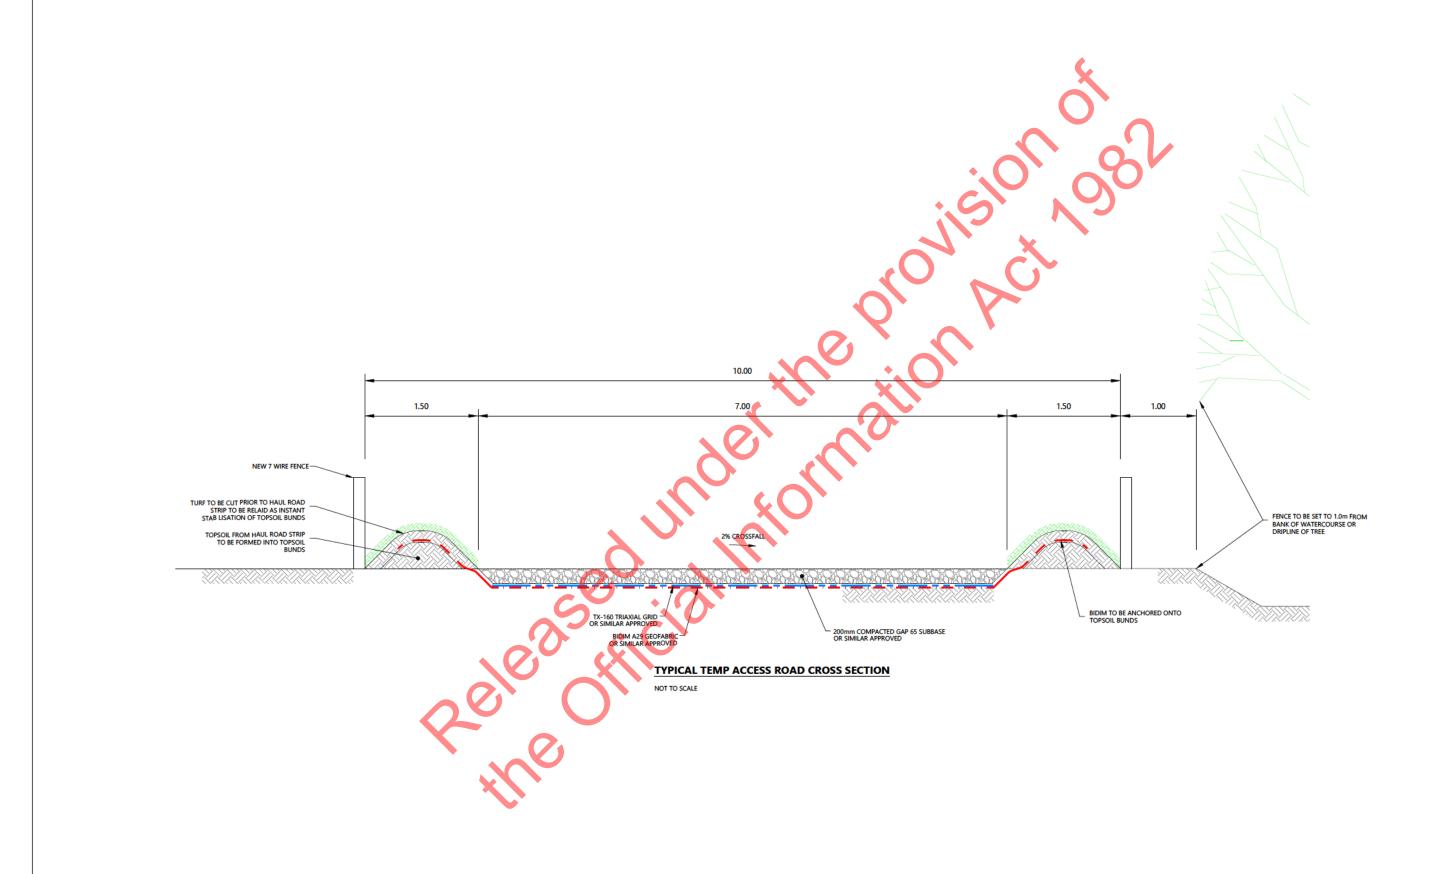

## NZ COMFORT GROUP FACTORY

SLEEPYHEAD FACTORY STAGES 1 & 2 AND RAIL SIDING CONSTRUCTION HAUL ROAD TYPICAL CROSS SECTION

| STATUS  | ISSUED FOR CONSENT       | REV |
|---------|--------------------------|-----|
| SCALE   |                          | 1   |
| COUNCIL | WAIKATO DISTRICT COUNCIL | '   |
| DWG NO  | P19-138-RS-186-EW        |     |