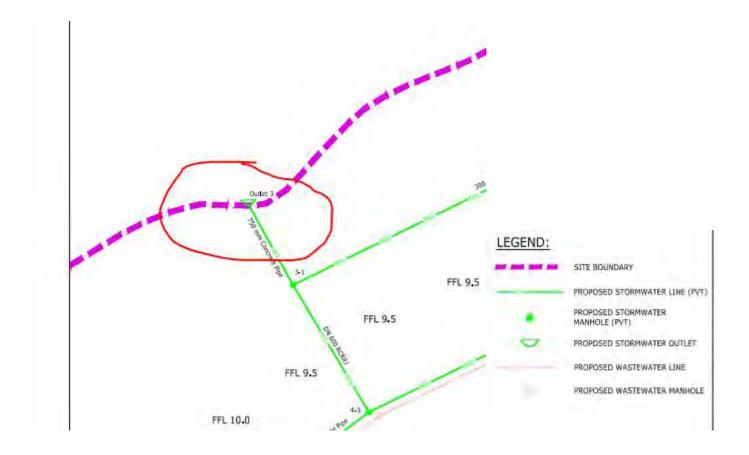

Hi Roshanak,

Thank you for your time on the phone earlier.

As discussed, we are wondering if the structure for the below proposed stormwater outlet will be located above the Mean High Water Spring? This is to help us determine consenting matters regarding the Coastal Marine Area that borders the site and an indication that the stormwater outlet structure will be located above the MHWS would make it a lot clearer from a consenting perspective. Please let me know if you need any further information.