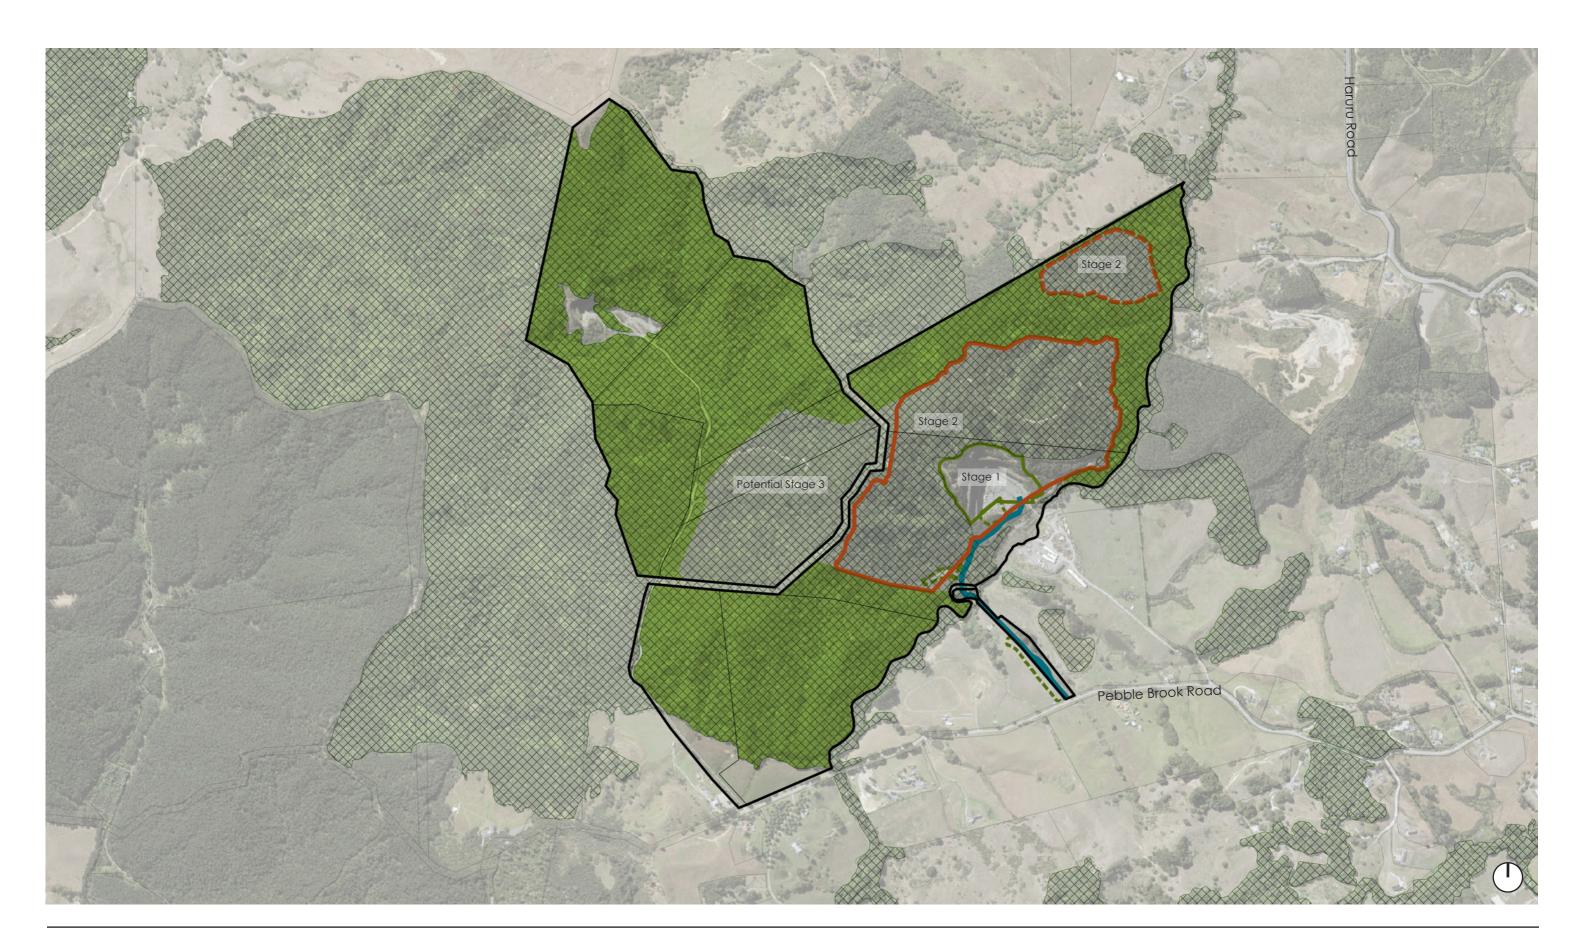

Legend
Site Boundary
Parcels

Kings Quarry
Stage 2 - Site
306 Pebble Brook Road, Wainui
Scale. 1:10,000 at A3
Date. 21/02/2022
Status. For Information
Sheet. 1/5

Urban & Environmental

Parcels

Auckland Unitary Plan -Special Purpose - Quarry Zone

Site Boundary

Stage 1 - Consented Pit Extent

Stage 1)

Stage 1 - Consented Overburden Fill Site Extent

Stage 2 - Approximate Proposed Pit Extent

Stage 2 - Approximate Proposed Overburden Fill Site Extent

Kings Quarry
Stage 2 - Proposed Expansion 306 Pebble Brook Road, Wainui

Site Boundary

Parcels

Auckland Unitary Plan -Significant Ecological Area

Stage 1 - Consented Pit Extent

Stage 1 - Consented Overburden Fill Site Extent

Stage 2 - Approximate Proposed Pit Extent

Stage 2 - Approximate Proposed Overburden Fill Site Extent

Stage 2 - Proposed Expansion with SEA 306 Pebble Brook Road, Wainui

Scale. 1:10,000 at A3 Date. 21/02/2022

Status. For Information
Sheet. 3/5 Urban & Environmental

Site Boundary

Parcels

Auckland Unitary Plan -Significant Ecological Area

Stage 1 - Consented Pit Extent

Stage 1 - Consented Overburden Fill Site Extent

Accessway (consented under Stage 1)

Stage 2 - Approximate Proposed Pit Extent

Stage 2 - Approximate Proposed Overburden Fill Site Extent