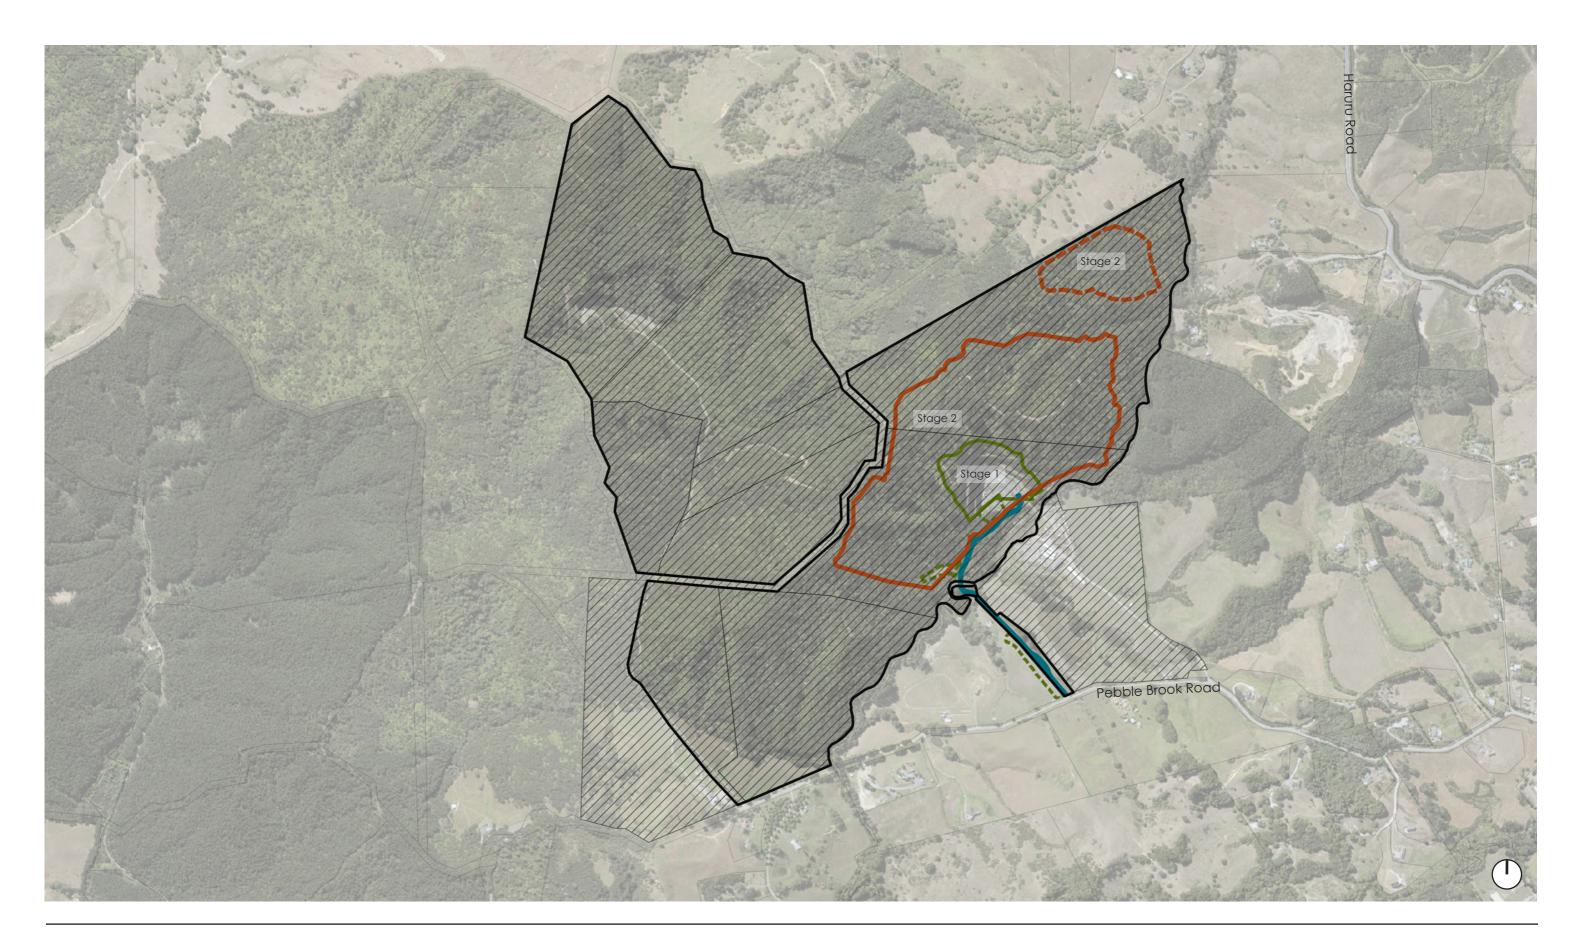

Site Boundary

Stage 1 - Consented Pit Extent

Stage 1)

Stage 1 - Consented Overburden Fill Site Extent

Stage 2 - Approximate Proposed Pit Extent

Stage 2 - Approximate Proposed Overburden Fill Site Extent

Kings Quarry
Stage 2 - Proposed Expansion 306 Pebble Brook Road, Wainui

Stage 1 - Consented Pit Extent

Stage 1 - Consented Overburden Fill Site Extent

Accessway (consented under Stage 1)

Stage 2 - Approximate Proposed Pit Extent

Stage 2 - Approximate Proposed Overburden Fill Site Extent

Site Boundary

Parcels

Auckland Unitary Plan -Special Purpose - Quarry Zone

Stage 1 - Consented Pit Extent

Stage 1 - Consented Overburden Fill Site Extent

Accessway (consented under Stage 1)

Stage 2 - Approximate Proposed Pit Extent

Stage 2 - Approximate Proposed Overburden Fill Site Extent

Kings Quarry
Stage 2 - Proposed Expansion
306 Pebble Brook Road, Wainui

Scale. 1:5,000 at A3 Date. 16/02/2022

Status. For Information
Sheet. 5/5 Urban & Environmental