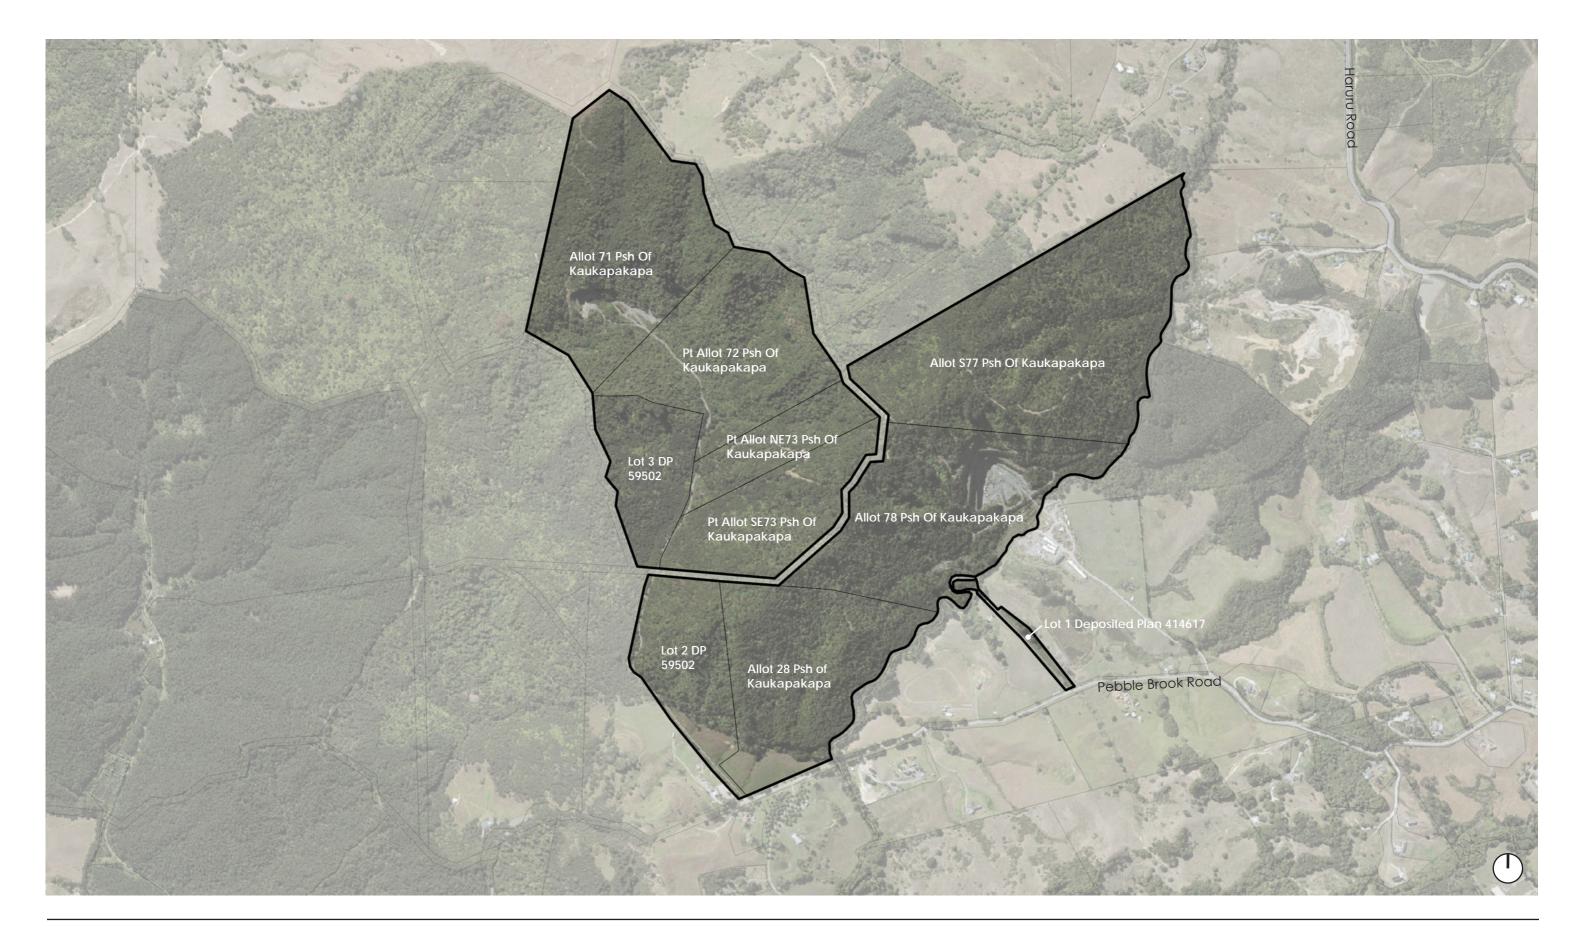

Legend
Site Boundary
Parcels

Kings Quarry
Stage 2 - Site
306 Pebble Brook Road, Wainui
Scale. 1:10,000 at A3
Date. 21/02/2022
Status. For Information
Sheet. 1/5

Urban & Environmental

Parcels

Auckland Unitary Plan -Special Purpose - Quarry Zone