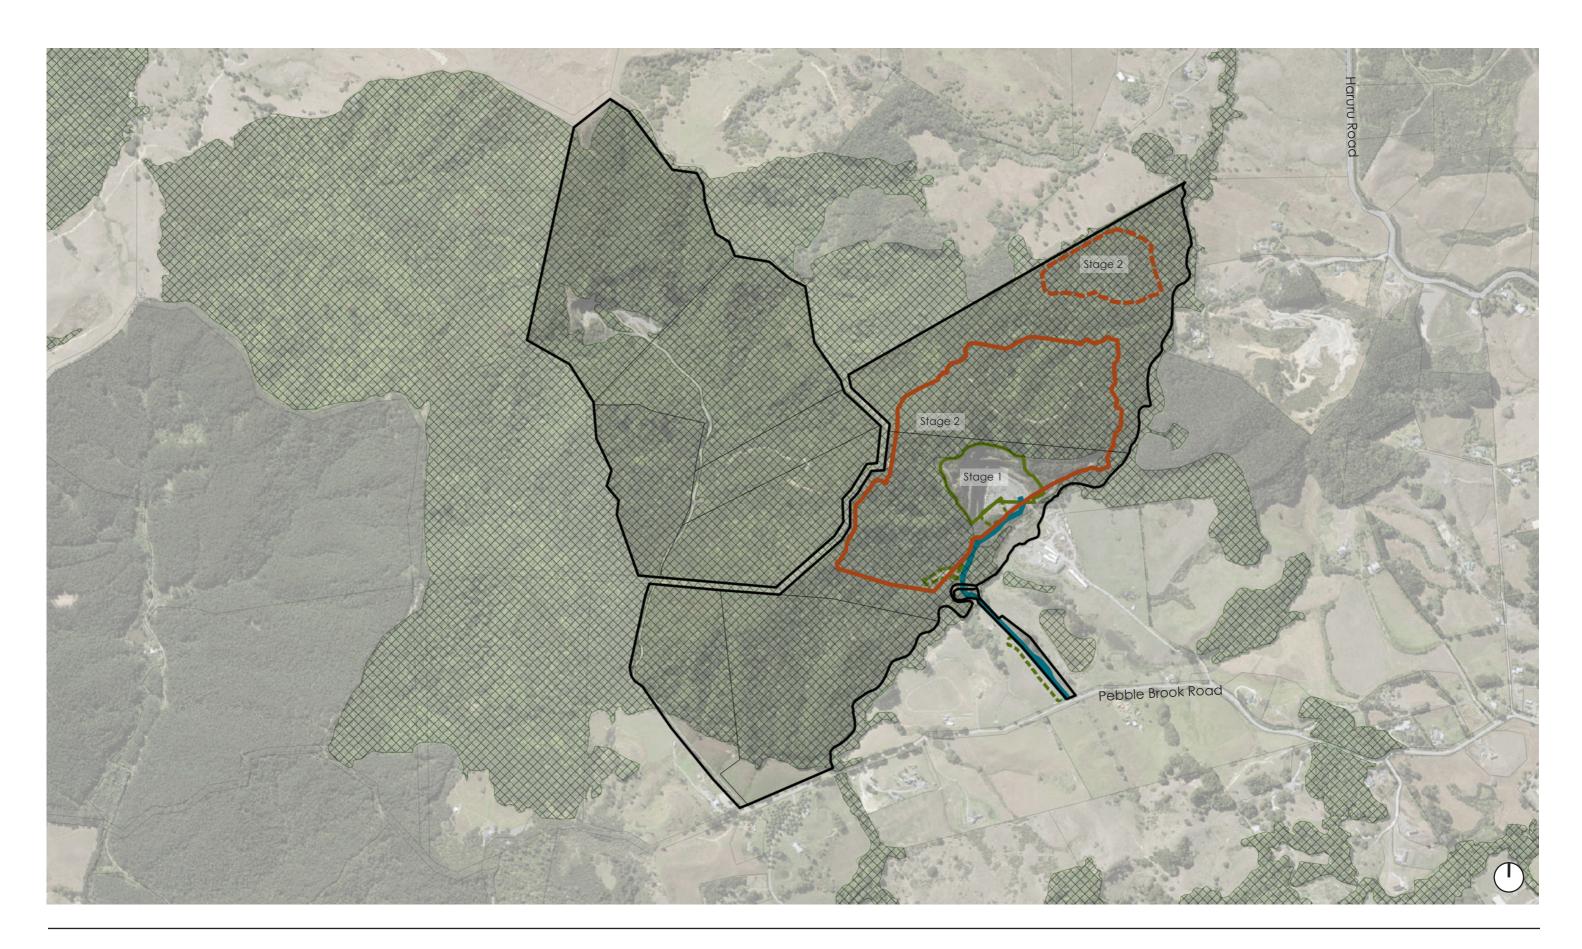

Site Boundary

Stage 1 - Consented Pit Extent

Stage 1)

Stage 1 - Consented Overburden Fill Site Extent

Stage 2 - Approximate Proposed Pit Extent

Stage 2 - Approximate Proposed Overburden Fill Site Extent

Kings Quarry
Stage 2 - Proposed Expansion 306 Pebble Brook Road, Wainui

Site Boundary

Parcels

Auckland Unitary Plan -Significant Ecological Area

Stage 1 - Consented Pit Extent

Stage 1 - Consented Overburden Fill Site Extent

Stage 2 - Approximate Proposed Pit Extent

Stage 2 - Approximate Proposed Overburden Fill Site Extent

Stage 1 - Consented Pit Extent

Stage 1 - Consented Overburden Fill Site Extent

Accessway (consented under Stage 1)

Stage 2 - Approximate Proposed Pit Extent

Stage 2 - Approximate Proposed Overburden Fill Site Extent