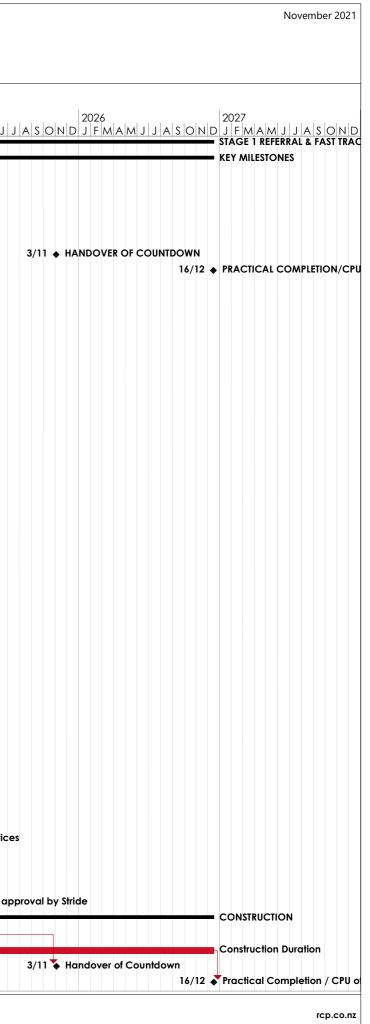

## Johnsonville Referral & Fast Track Milestone Programme [DRAFT]

| ID T     | Fask Name                                                              | Duratio              | Start                        | Finish       |                                                                                               |
|----------|------------------------------------------------------------------------|----------------------|------------------------------|--------------|-----------------------------------------------------------------------------------------------|
|          |                                                                        |                      |                              |              | 2022 2023 2024 2025                                                                           |
|          |                                                                        |                      |                              |              | J J A S OND J F M A M J J A S OND J F M A M J J A S OND J F M A M J J A S OND J F M A M J J A |
| 1        | STAGE 1 REFERRAL & FAST TRACK PROGRAMME                                | 1286 d               | Mon 13/09/21                 | Wed 16/12/26 |                                                                                               |
| 2        | KEY MILESTONES                                                         | 1286 d               | Mon 13/09/21                 | Wed 16/12/26 |                                                                                               |
| 3        | SCOPE CONFIRMED FOR STAGE 1                                            | 0 d                  | Mon 13/09/21                 | Mon 13/09/21 | 13/09 	SCOPE CONFIRMED FOR STAGE 1                                                            |
| 4        | REFERRAL APPLICATION LODGEMENT                                         | 0 d                  | Mon 15/11/21                 | Mon 15/11/21 | 15/11 • REFERRAL APPLICATION LODGEMENT                                                        |
| 5        | FAST TRACK APPLICATION LODGEMENT                                       | 0 d                  |                              | Wed 21/09/22 | 21/09 	FAST TRACK APPLICATION LODGEMENT                                                       |
| 6        | DECISION FROM PANEL                                                    | 0 d                  | Thu 24/11/22                 |              | 24/11 	DECISION FROM PANEL                                                                    |
| 7        |                                                                        | 0 d                  |                              | Mon 14/08/23 | 14/08 	COMMENCEMENT ON SITE                                                                   |
| 8        |                                                                        | 0 d                  | Mon 3/11/25                  |              |                                                                                               |
| 9        | PRACTICAL COMPLETION/CPU                                               | 0 d                  |                              | Wed 16/12/26 | REFERRAL & FAST TRACK DESIGN                                                                  |
| 10       | REFERRAL & FAST TRACK DESIGN                                           |                      | Mon 13/09/21                 |              | Referral Scope/Design                                                                         |
| 11       | Referral Scope/Design                                                  | 44 d                 | Mon 13/09/21                 |              | Confirm scope of application                                                                  |
| 12       | Confirm scope of application                                           | 1d                   | Thu 16/09/21                 | Mon 13/09/21 | Initial Meeting with WCC                                                                      |
| 13       | Initial Meeting with WCC                                               | 1d                   |                              |              | I Initial Meeting with MfE                                                                    |
| 14<br>15 | Initial Meeting with MfE Development of DRAFT Referral Drawing Package | 1 d<br>4 wks         | Mon 20/09/21                 | Wed 22/09/21 | Development of DRAFT Referral Drawing Package                                                 |
| 16       | Preparation of Specialist Memos for Referral Package                   |                      | Mon 20/09/21                 |              | Freparation of Specialist Memos for Referral Package                                          |
| 17       | Meeting/Engagement with WCC Planning, Engineering, Traffic,<br>Water   |                      | Mon 4/10/21                  |              | Meeting/Engagement with WCC Planning, Engineering, Traffic, Water                             |
| 18       | WCC/Stride Masterplanning Workshop                                     | 1 d                  | Fri 22/10/21                 | Fri 22/10/21 | WCC/Stride Masterplanning Workshop                                                            |
| 19       | Finalise Referral Drawing Package & Specialist Memos                   |                      | Mon 18/10/21                 |              | Finalise Referral Drawing Package & Specialist Memos                                          |
| 20       | Final Review, coordination and lodgement of Referral Application       |                      | Tue 9/11/21                  | Fri 12/11/21 | Final Review, coordination and lodgement of Referral Application                              |
| 21       | Fast Track Design                                                      |                      | Mon 27/09/21                 |              | Fast Track Design                                                                             |
| 22       | Urban Design review and development of Masterplan                      | 6.95 mc              | Mon 27/09/21                 | Thu 28/04/22 | Urban Design review and development of Masterplan                                             |
| 23       | Architectural Concept Design for Fast Track Application                | 5.25 mc              | Wed 30/03/22                 | Tue 30/08/22 | Architectural Concept Design for Fast Track Application                                       |
| 24       | Prepare Engineering Drawings and Specialist Reports                    | 5.25 mc              | Wed 30/03/22                 | Tue 30/08/22 | Prepare Engineering Drawings and Specialist Reports                                           |
| 25       | Review, coordinate and finalise Fast Track Application                 | 3 wks                | Wed 31/08/22                 | Tue 20/09/22 | Review, coordinate and finalise Fast Track Application                                        |
| 26       | RESOURCE CONSENT                                                       | 252 d                | Mon 15/11/21                 | Thu 24/11/22 |                                                                                               |
| 27       | Referral Application                                                   | 80 d                 | Mon 15/11/21                 | Mon 21/03/22 | Referral Application                                                                          |
| 28       | Lodgement                                                              | 1 d                  | Mon 15/11/21                 | Mon 15/11/21 | Lodgement                                                                                     |
| 29       | Receive and respond to RFIs from MfE                                   | 6 wks                | Mon 15/11/21                 | Thu 6/01/22  | Receive and respond to RFIs from MfE                                                          |
| 30       | Decision on Referral Application                                       | 4 wks                | Fri 7/01/22                  | Fri 4/02/22  | Decision on Referral Application                                                              |
| 31       | Decision on Referral gazetted                                          | 6 wks                |                              | Mon 21/03/22 | Decision on Referral gazetted                                                                 |
| 32       | Fast Track Application                                                 | 46 d                 | Wed 21/09/22                 |              | Fast Track Application                                                                        |
| 33       |                                                                        | 1 d                  |                              | Wed 21/09/22 | Lodgement                                                                                     |
| 34       | Panel invites and receipt of written comments                          | 5 d                  |                              | Wed 28/09/22 | Panel invites and receipt of written comments                                                 |
| 35       | Panel RFIs [Multiple]                                                  | 15 d                 |                              | Wed 19/10/22 | Stride team responses to RFIs                                                                 |
| 36       | Stride team responses to RFIs                                          | 11 d                 | Thu 20/10/22                 |              | Panel Issues decision after receiving comments                                                |
| 37<br>38 | Panel Issues decision after receiving comments PRE CONSTRUCTION        | 25 d<br><b>300 d</b> | Thu 20/10/22<br>Fri 25/11/22 | Wed 28/02/24 | PRE CONSTRUCTION                                                                              |
| 39       | Design                                                                 |                      | Fri 25/11/22                 | Mon 20/11/23 | Design                                                                                        |
| 40       | Preliminary, Developed, Detailed Design                                |                      | sFri 25/11/22                | Mon 20/11/23 | Preliminary, Developed, Detailed Design                                                       |
| 40       | Consent & Pricing                                                      |                      | Thu 1/06/23                  | Tue 30/01/24 | Consent & Pricing                                                                             |
| 41       | Building Consent 1 & Pricing - Enabling                                |                      | Thu 1/06/23                  | Fri 28/07/23 | Building Consent 1 & Pricing - Enabling                                                       |
| 43       | Building Consent 2 & Pricing - Structure                               |                      | Mon 28/08/23                 |              | Building Consent 2 & Pricing - Structure                                                      |
| 44       | Building Consent 3 & Pricing - Arch/Services                           |                      | Tue 21/11/23                 |              | Building Consent 3 & Pricing - Arch/Service                                                   |
| 45       | Stride Approvals                                                       |                      |                              | Wed 28/02/24 | Stride Approvals                                                                              |
| 46       | Early Works approval by Stride                                         |                      | Mon 31/07/23                 |              | Early Works approval by Stride                                                                |
| 47       | Structural approval by Stride                                          |                      | Tue 24/10/23                 |              | 🞽 Structural approval by Stride                                                               |
| 48       | Arch/Services (Full pricing available) approval by Stride              |                      |                              | Wed 28/02/24 | 🞽 Arch/Services (Full pricing available) ap                                                   |
| 49       | CONSTRUCTION                                                           | 820 d                | Mon 14/08/23                 | Wed 16/12/26 |                                                                                               |
| 50       | Enabling works                                                         | 7 mons               | Mon 14/08/23                 | Wed 13/03/24 | Enabling works                                                                                |
| 51       | Construction Duration                                                  | 34 mon               | sThu 14/03/24                | Wed 16/12/26 | ┨                                                                                             |
| 52       | Handover of Countdown                                                  | 0 wks                | Mon 3/11/25                  | Mon 3/11/25  |                                                                                               |
| 53       | Practical Completion / CPU of Stage 1                                  | 0 d                  | Wed 16/12/26                 | Wed 16/12/26 |                                                                                               |