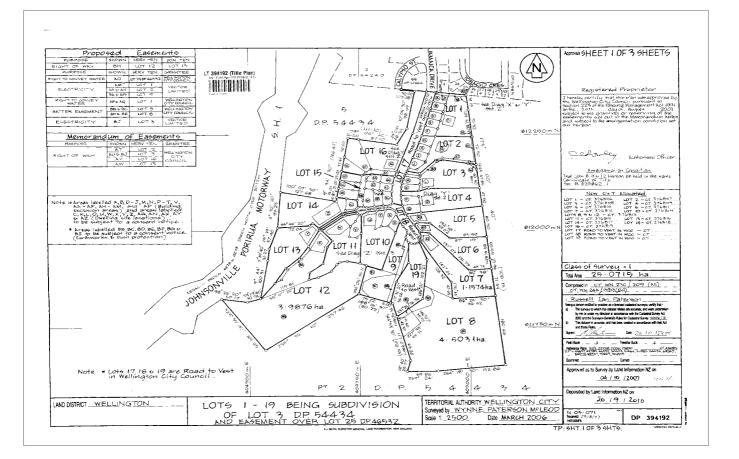

- 1. No buildings or structures are to be constructed , now or in the future, within the areas labelled A, B, AP, D, E, F, G, H, I, J, M, N, P, Q, R, S, T, V, AA, AB, AC, AD, AH, AI, AJ, AK, AL, AM, AE & AF on the Land Transfer Plan. The location of a dwelling on Lots 1 to 7 & 10 to 16, now or in the future, is restricted to the sites labelled C, K, L, O, AX, AY, AZ, U, W, X, Y, Z, AN & AG on the Land Transfer Plan. External cladding and roofing materials for any buildings on Lots 1 to 7 & 10 to 16, at any time, is restricted to those with low reflective qualities. External colours are restricted to subdued natural tones. The maximum height of any building or structure on Lots 13 and 14, now and in the future, shall generally be limited to a single storey but not exceeding 5 metres high above the existing ground level. Prior to the commencement of any building works at any time on Lots 1 to 7 & 10 to 16, plans are to be submitted to the Local Area Planning Team to demonstrate compliance with this condition and all works then undertaken in accordance with the approved plans.
- 2. To mitigate potential material damage of subsidence and/or slippage from fill placed on Lots 1, 2, 3, 4, 5, 9, 10, 15 and 16 all building development now or in the future within each Lot shall only be permitted where a suitably qualified professional experienced in geotechnical matters provides certification that the foundations and structural design are suitable for the ground conditions.

WCC Document #: 1317816v1

l of 2

- 3. There is no method of gravity disposal of sewage available for Lots 11, 12, 13 and 14 and that such disposal must be by means of pumped systems discharging in an approved manner to existing Public Services. The installations and storage for the system must be designed and constructed in accordance with the relevant sections of the Building Act, Codes and Approved Documents and the Building Industry Authority Determination No. 97-006. It will remain the ongoing responsibility and liability of the owners of proposed Lots 11, 12, 13 and 14 to operate and maintain the pumping system in full working order at all times.
- 4. Earthworks and the disturbance of vegetation on the land within Areas BB, BC, BD, BG, BF, BI & BE on the Land Transfer Plan is restricted now and in the future. This includes the cutting of or damage to vegetation and root systems and the depositing of material or debris. This bush protection area is to preserve the amenity of the existing vegetation remnant native forest and to enable the regeneration of native vegetation in the gully.

The above condition 1 is to be registered against the Computer Freehold Registers to issue for Lots 1 to 7 & 10 to 16; the above condition 2 is to be registered against the Computer Freehold Registers to issue for Lots 1, 2, 3, 4, 5, 9, 10, 15 and 16; the above condition 3 is to be registered against the Computer Freehold Registers to issue for Lots 11,12,13 and 14; the above condition 4 is to be registered against the Computer Freehold Registers to issue for Lots 8, 9 and 12, in respect of this subdivision.