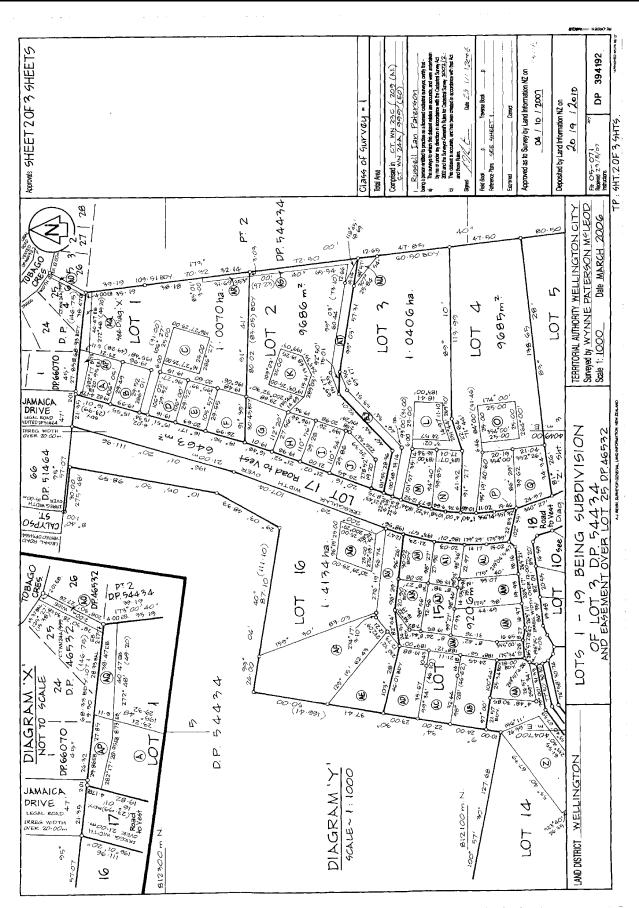

- 1. No buildings or structures are to be constructed , now or in the future, within the areas labelled A, B, AP, D, E, F, G, H, I, J, M, N, P, Q, R, S, T, V, AA, AB, AC, AD, AH, AI, AJ, AK, AL, AM, AE & AF on the Land Transfer Plan. The location of a dwelling on Lots 1 to 7 & 10 to 16, now or in the future, is restricted to the sites labelled C, K, L, O, AX, AY, AZ, U, W, X, Y, Z, AN & AG on the Land Transfer Plan. External cladding and roofing materials for any buildings on Lots 1 to 7 & 10 to 16, at any time, is restricted to those with low reflective qualities. External colours are restricted to subdued natural tones. The maximum height of any building or structure on Lots 13 and 14, now and in the future, shall generally be limited to a single storey but not exceeding 5 metres high above the existing ground level. Prior to the commencement of any building works at any time on Lots 1 to 7 & 10 to 16, plans are to be submitted to the Local Area Planning Team to demonstrate compliance with this condition and all works then undertaken in accordance with the approved plans.
- 2. To mitigate potential material damage of subsidence and/or slippage from fill placed on Lots 1, 2, 3, 4, 5, 9, 10, 15 and 16 all building development now or in the future within each Lot shall only be permitted where a suitably qualified professional experienced in geotechnical matters provides certification that the foundations and structural design are suitable for the ground conditions.

WCC Document #: 1317816v1

l of 2

- 3. There is no method of gravity disposal of sewage available for Lots 11, 12, 13 and 14 and that such disposal must be by means of pumped systems discharging in an approved manner to existing Public Services. The installations and storage for the system must be designed and constructed in accordance with the relevant sections of the Building Act, Codes and Approved Documents and the Building Industry Authority Determination No. 97-006. It will remain the ongoing responsibility and liability of the owners of proposed Lots 11, 12, 13 and 14 to operate and maintain the pumping system in full working order at all times.
- 4. Earthworks and the disturbance of vegetation on the land within Areas BB, BC, BD, BG, BF, BI & BE on the Land Transfer Plan is restricted now and in the future. This includes the cutting of or damage to vegetation and root systems and the depositing of material or debris. This bush protection area is to preserve the amenity of the existing vegetation remnant native forest and to enable the regeneration of native vegetation in the gully.

The above condition 1 is to be registered against the Computer Freehold Registers to issue for Lots 1 to 7 & 10 to 16; the above condition 2 is to be registered against the Computer Freehold Registers to issue for Lots 1, 2, 3, 4, 5, 9, 10, 15 and 16; the above condition 3 is to be registered against the Computer Freehold Registers to issue for Lots 11,12,13 and 14; the above condition 4 is to be registered against the Computer Freehold Registers to issue for Lots 8, 9 and 12, in respect of this subdivision.