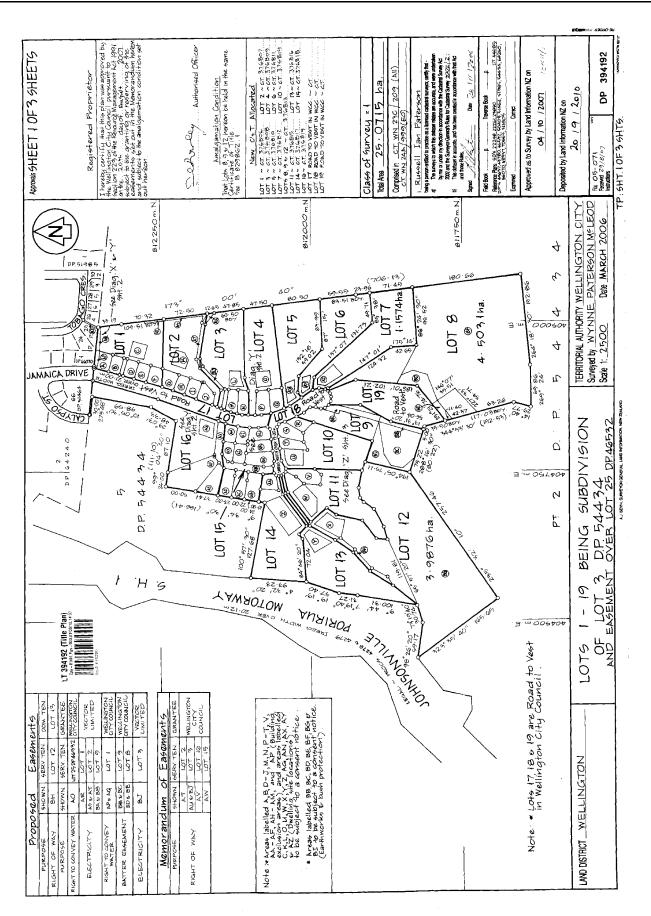

- 1. No buildings or structures are to be constructed , now or in the future, within the areas labelled A, B, AP, D, E, F, G, H, I, J, M, N, P, Q, R, S, T, V, AA, AB, AC, AD, AH, AI, AJ, AK, AL, AM, AE & AF on the Land Transfer Plan. The location of a dwelling on Lots 1 to 7 & 10 to 16, now or in the future, is restricted to the sites labelled C, K, L, O, AX, AY, AZ, U, W, X, Y, Z, AN & AG on the Land Transfer Plan. External cladding and roofing materials for any buildings on Lots 1 to 7 & 10 to 16, at any time, is restricted to those with low reflective qualities. External colours are restricted to subdued natural tones. The maximum height of any building or structure on Lots 13 and 14, now and in the future, shall generally be limited to a single storey but not exceeding 5 metres high above the existing ground level. Prior to the commencement of any building works at any time on Lots 1 to 7 & 10 to 16, plans are to be submitted to the Local Area Planning Team to demonstrate compliance with this condition and all works then undertaken in accordance with the approved plans.
- 2. To mitigate potential material damage of subsidence and/or slippage from fill placed on Lots 1, 2, 3, 4, 5, 9, 10, 15 and 16 all building development now or in the future within each Lot shall only be permitted where a suitably qualified professional experienced in geotechnical matters provides certification that the foundations and structural design are suitable for the ground conditions.

WCC Document #: 1317816v1

l of 2

- 3. There is no method of gravity disposal of sewage available for Lots 11, 12, 13 and 14 and that such disposal must be by means of pumped systems discharging in an approved manner to existing Public Services. The installations and storage for the system must be designed and constructed in accordance with the relevant sections of the Building Act, Codes and Approved Documents and the Building Industry Authority Determination No. 97-006. It will remain the ongoing responsibility and liability of the owners of proposed Lots 11, 12, 13 and 14 to operate and maintain the pumping system in full working order at all times.
- 4. Earthworks and the disturbance of vegetation on the land within Areas BB, BC, BD, BG, BF, BI & BE on the Land Transfer Plan is restricted now and in the future. This includes the cutting of or damage to vegetation and root systems and the depositing of material or debris. This bush protection area is to preserve the amenity of the existing vegetation remnant native forest and to enable the regeneration of native vegetation in the gully.

The above condition 1 is to be registered against the Computer Freehold Registers to issue for Lots 1 to 7 & 10 to 16; the above condition 2 is to be registered against the Computer Freehold Registers to issue for Lots 1, 2, 3, 4, 5, 9, 10, 15 and 16; the above condition 3 is to be registered against the Computer Freehold Registers to issue for Lots 11,12,13 and 14; the above condition 4 is to be registered against the Computer Freehold Registers to issue for Lots 8, 9 and 12, in respect of this subdivision.