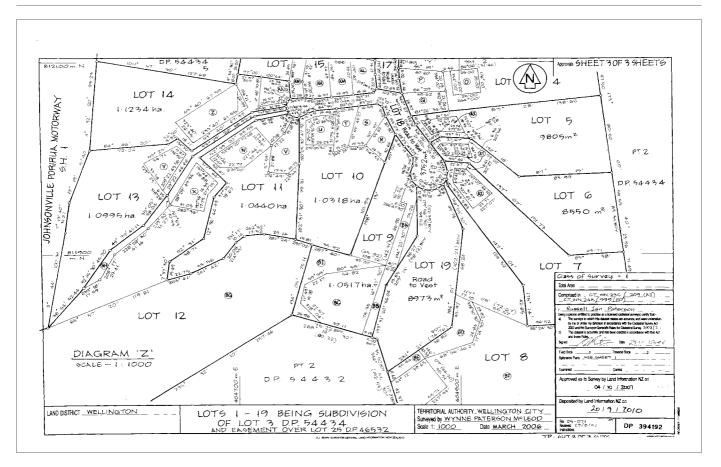

- 1. No buildings or structures are to be constructed , now or in the future, within the areas labelled A, B, AP, D, E, F, G, H, I, J, M, N, P, Q, R, S, T, V, AA, AB, AC, AD, AH, AI, AJ, AK, AL, AM, AE & AF on the Land Transfer Plan. The location of a dwelling on Lots 1 to 7 & 10 to 16, now or in the future, is restricted to the sites labelled C, K, L, O, AX, AY, AZ, U, W, X, Y, Z, AN & AG on the Land Transfer Plan. External cladding and roofing materials for any buildings on Lots 1 to 7 & 10 to 16, at any time, is restricted to those with low reflective qualities. External colours are restricted to subdued natural tones. The maximum height of any building or structure on Lots 13 and 14, now and in the future, shall generally be limited to a single storey but not exceeding 5 metres high above the existing ground level. Prior to the commencement of any building works at any time on Lots 1 to 7 & 10 to 16, plans are to be submitted to the Local Area Planning Team to demonstrate compliance with this condition and all works then undertaken in accordance with the approved plans.
- 2. To mitigate potential material damage of subsidence and/or slippage from fill placed on Lots 1, 2, 3, 4, 5, 9, 10, 15 and 16 all building development now or in the future within each Lot shall only be permitted where a suitably qualified professional experienced in geotechnical matters provides certification that the foundations and structural design are suitable for the ground conditions.

WCC Document #: 1317816v1

l of 2

- 3. There is no method of gravity disposal of sewage available for Lots 11, 12, 13 and 14 and that such disposal must be by means of pumped systems discharging in an approved manner to existing Public Services. The installations and storage for the system must be designed and constructed in accordance with the relevant sections of the Building Act, Codes and Approved Documents and the Building Industry Authority Determination No. 97-006. It will remain the ongoing responsibility and liability of the owners of proposed Lots 11, 12, 13 and 14 to operate and maintain the pumping system in full working order at all times.
- 4. Earthworks and the disturbance of vegetation on the land within Areas BB, BC, BD, BG, BF, BI & BE on the Land Transfer Plan is restricted now and in the future. This includes the cutting of or damage to vegetation and root systems and the depositing of material or debris. This bush protection area is to preserve the amenity of the existing vegetation remnant native forest and to enable the regeneration of native vegetation in the gully.

The above condition 1 is to be registered against the Computer Freehold Registers to issue for Lots 1 to 7 & 10 to 16; the above condition 2 is to be registered against the Computer Freehold Registers to issue for Lots 1, 2, 3, 4, 5, 9, 10, 15 and 16; the above condition 3 is to be registered against the Computer Freehold Registers to issue for Lots 11,12,13 and 14; the above condition 4 is to be registered against the Computer Freehold Registers to issue for Lots 8, 9 and 12, in respect of this subdivision.