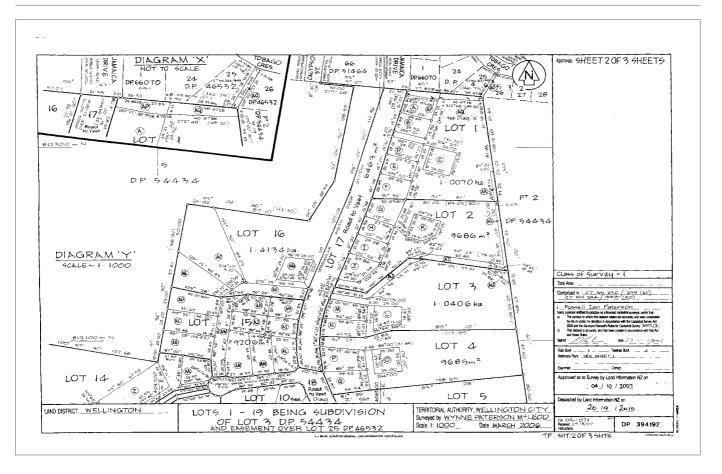

- 1. No buildings or structures are to be constructed , now or in the future, within the areas labelled A, B, AP, D, E, F, G, H, I, J, M, N, P, Q, R, S, T, V, AA, AB, AC, AD, AH, AI, AJ, AK, AL, AM, AE & AF on the Land Transfer Plan. The location of a dwelling on Lots 1 to 7 & 10 to 16, now or in the future, is restricted to the sites labelled C, K, L, O, AX, AY, AZ, U, W, X, Y, Z, AN & AG on the Land Transfer Plan. External cladding and roofing materials for any buildings on Lots 1 to 7 & 10 to 16, at any time, is restricted to those with low reflective qualities. External colours are restricted to subdued natural tones. The maximum height of any building or structure on Lots 13 and 14, now and in the future, shall generally be limited to a single storey but not exceeding 5 metres high above the existing ground level. Prior to the commencement of any building works at any time on Lots 1 to 7 & 10 to 16, plans are to be submitted to the Local Area Planning Team to demonstrate compliance with this condition and all works then undertaken in accordance with the approved plans.
- 2. To mitigate potential material damage of subsidence and/or slippage from fill placed on Lots 1, 2, 3, 4, 5, 9, 10, 15 and 16 all building development now or in the future within each Lot shall only be permitted where a suitably qualified professional experienced in geotechnical matters provides certification that the foundations and structural design are suitable for the ground conditions.

WCC Document #: 1317816v1

l of 2

- 3. There is no method of gravity disposal of sewage available for Lots 11, 12, 13 and 14 and that such disposal must be by means of pumped systems discharging in an approved manner to existing Public Services. The installations and storage for the system must be designed and constructed in accordance with the relevant sections of the Building Act, Codes and Approved Documents and the Building Industry Authority Determination No. 97-006. It will remain the ongoing responsibility and liability of the owners of proposed Lots 11, 12, 13 and 14 to operate and maintain the pumping system in full working order at all times.
- 4. Earthworks and the disturbance of vegetation on the land within Areas BB, BC, BD, BG, BF, BI & BE on the Land Transfer Plan is restricted now and in the future. This includes the cutting of or damage to vegetation and root systems and the depositing of material or debris. This bush protection area is to preserve the amenity of the existing vegetation remnant native forest and to enable the regeneration of native vegetation in the gully.

The above condition 1 is to be registered against the Computer Freehold Registers to issue for Lots 1 to 7 & 10 to 16; the above condition 2 is to be registered against the Computer Freehold Registers to issue for Lots 1, 2, 3, 4, 5, 9, 10, 15 and 16; the above condition 3 is to be registered against the Computer Freehold Registers to issue for Lots 11,12,13 and 14; the above condition 4 is to be registered against the Computer Freehold Registers to issue for Lots 8, 9 and 12, in respect of this subdivision.