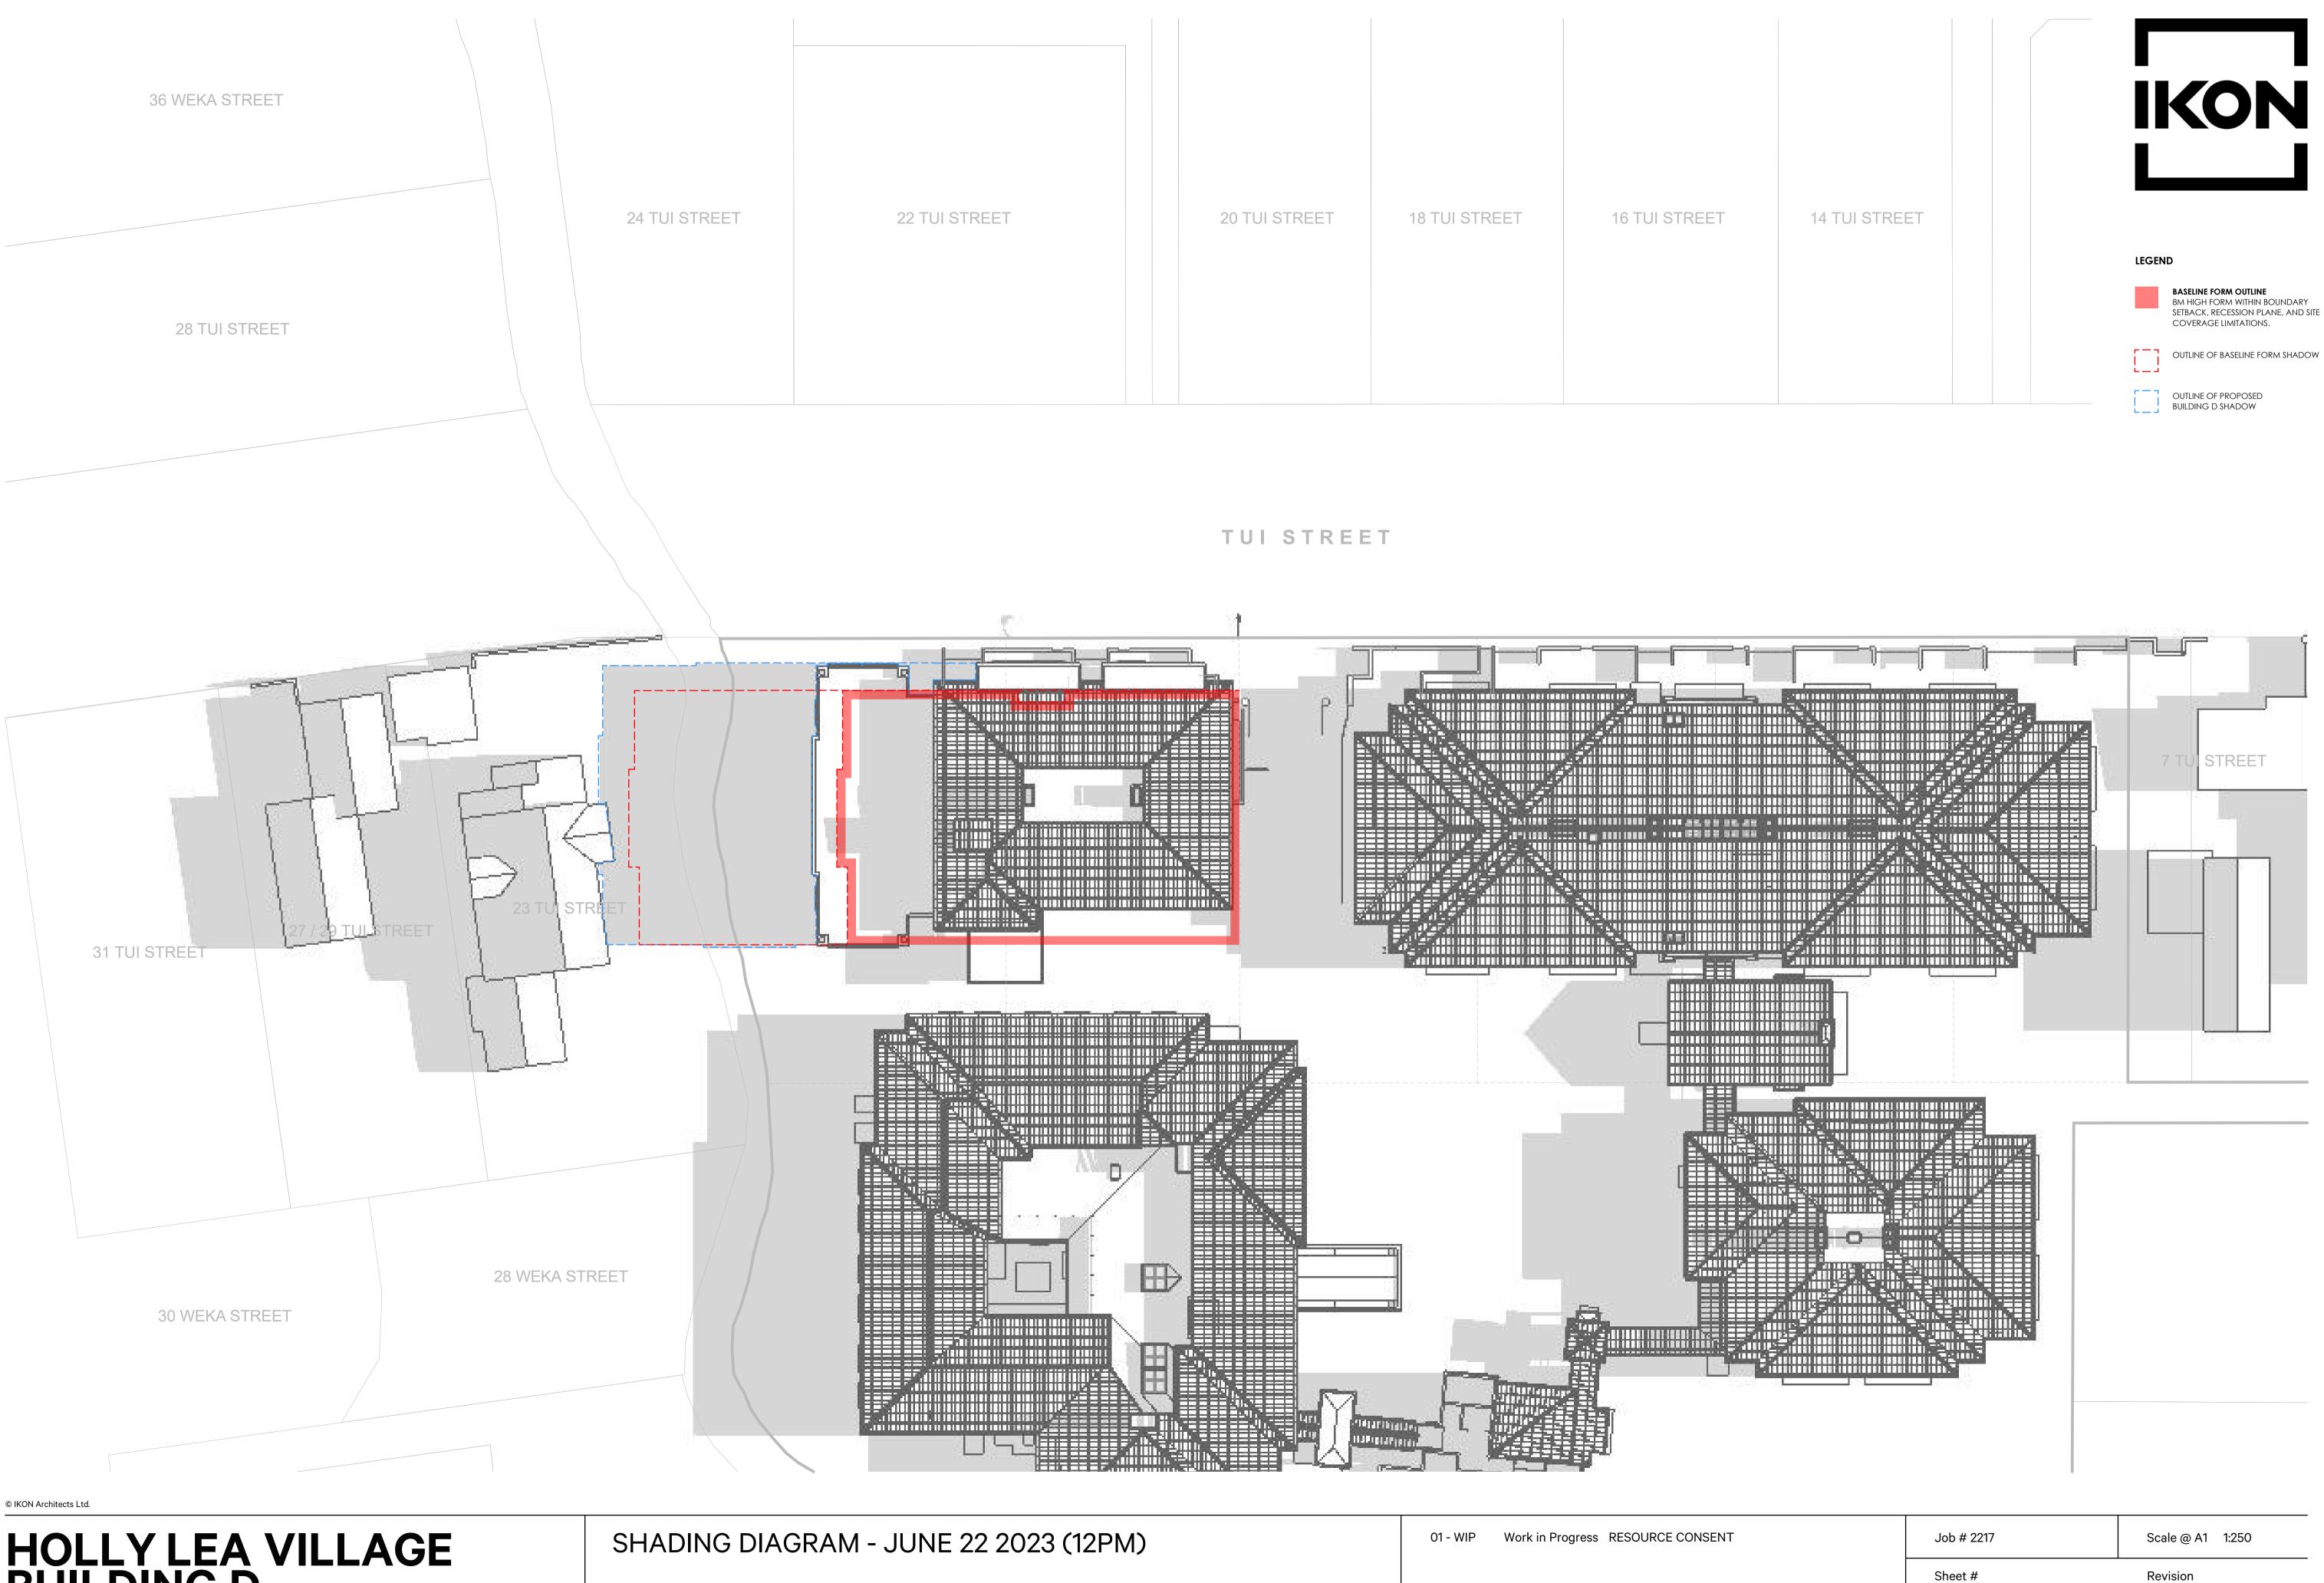

| 22 TUI STREET 20 TUI STREET 18 TUI STREET 16 TUI STREET | 22 TUI STREET | 20 TUI STREET | 18 TUI STREET | 16 TUI STREET |
|---------------------------------------------------------|---------------|---------------|---------------|---------------|
|---------------------------------------------------------|---------------|---------------|---------------|---------------|

HOLLY LEA VILLAGE BUILDING D 123 Fendalton Road

(9AM)

| 22 TUI STREET | 20 TUI STREET | 18 TUI STREET | 16 TUI STREET |
|---------------|---------------|---------------|---------------|
|---------------|---------------|---------------|---------------|