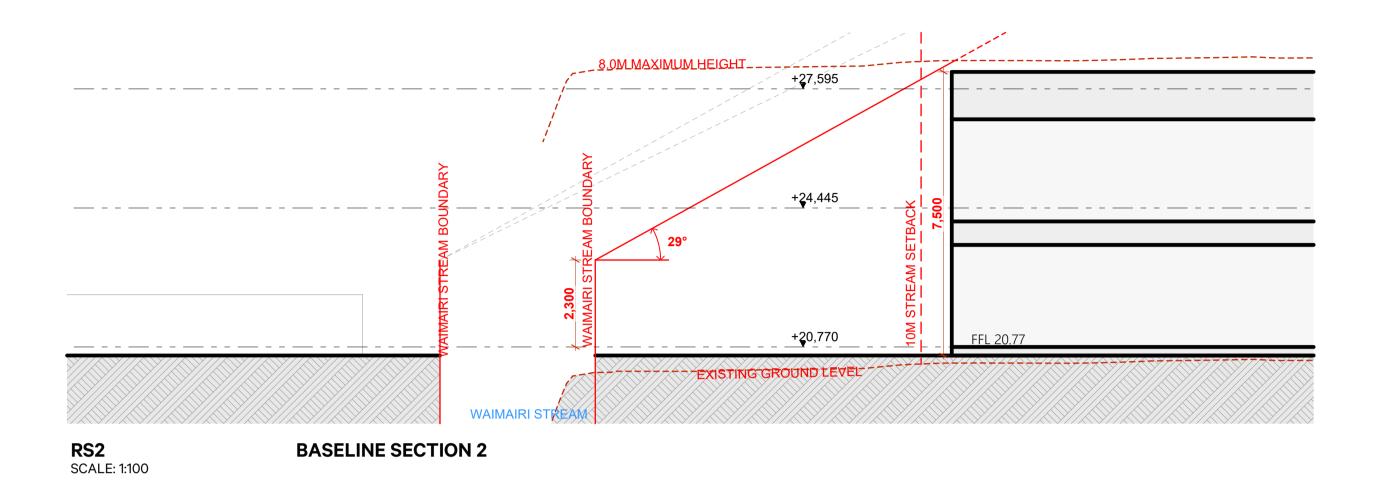

Sheet #

Scale @ A1 1:100

Revision

SITE SECTION 1 **S1** SCALE: 1:50

© IKON Architects Ltd.

S3 SCALE: 1:50

© IKON Architects Ltd.

**BASELINE SECTION 1** 

BASELINE BUILDING FORM

© IKON Architects Ltd.

| Job # 2217 Scale @ A1 1:100   Sheet # Revision | RC06-0     | 01 - WIP         |
|------------------------------------------------|------------|------------------|
| Job # 2217 Scale @ A1 1:100                    | Sheet #    | Revision         |
|                                                | Job # 2217 | Scale @ A1 1:100 |