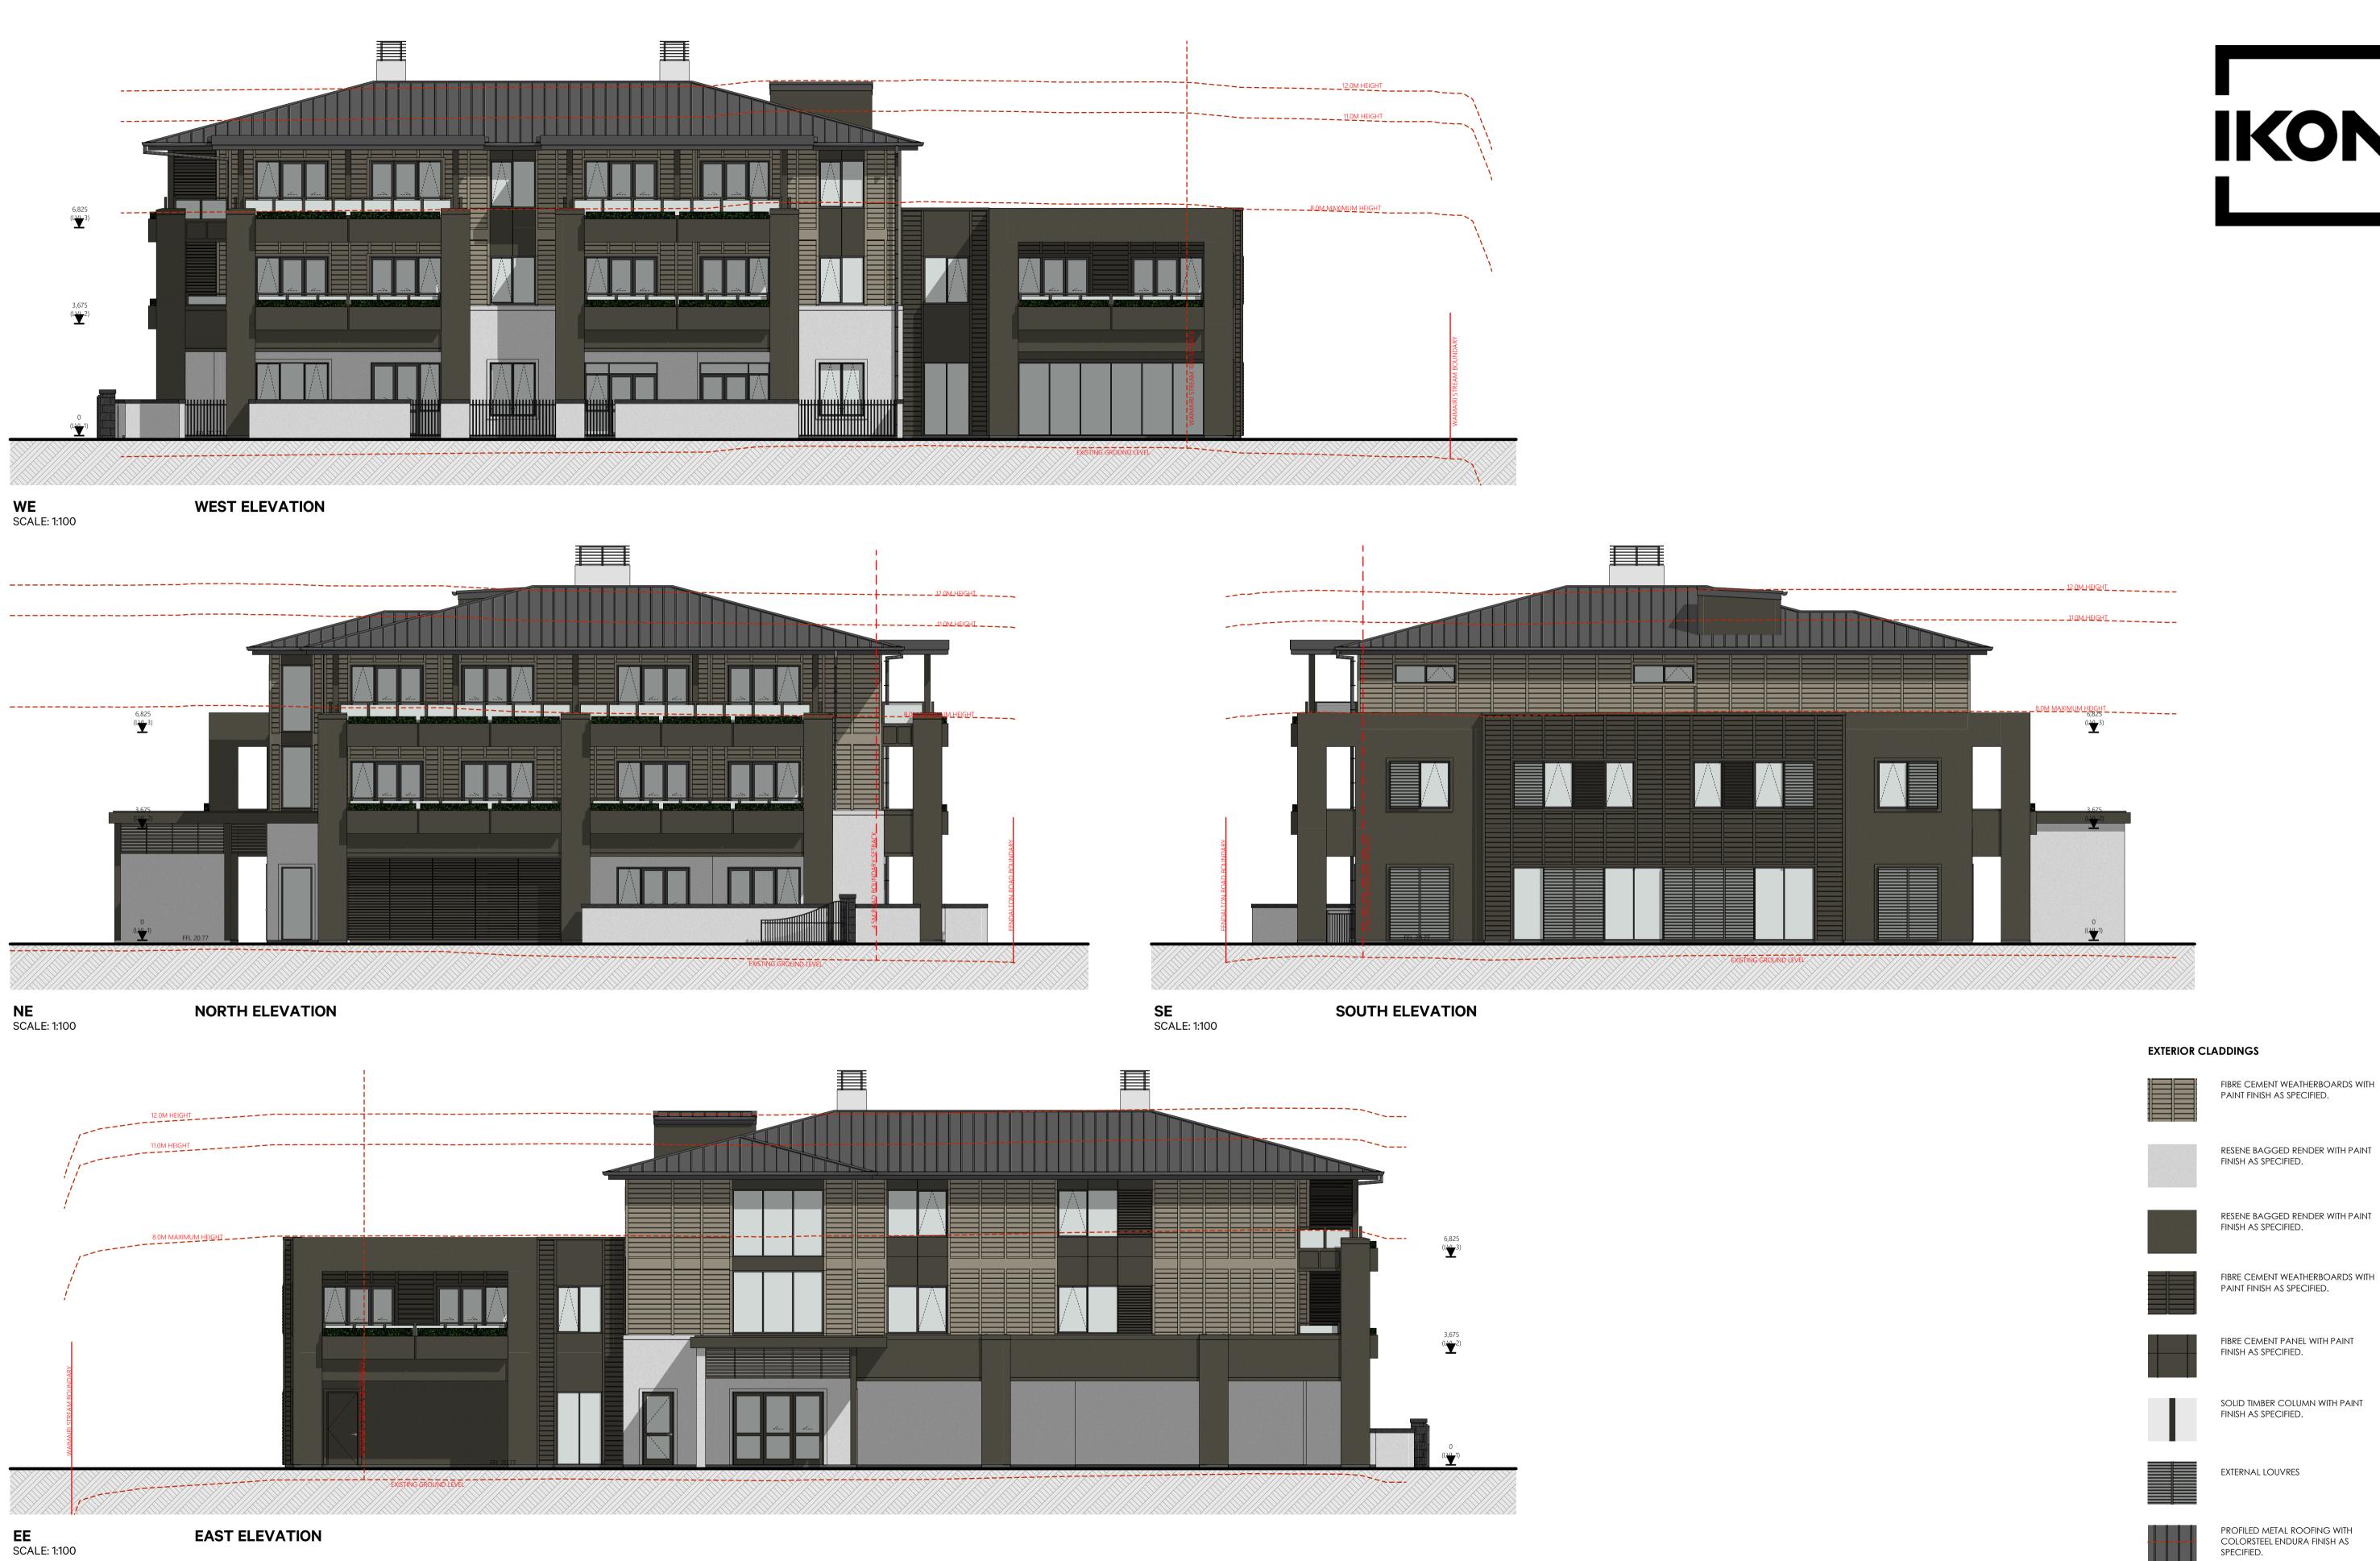

# SITE LEGEND

EXISTING FENCING

Job # 2217

Scale @ A1 1:150, 1:100

Revision

Sheet #

ELEVATIONS

# IKON

PROFILED METAL ROOFING WITH COLORSTEEL ENDURA FINISH AS

Job # 2217

Scale @ A1 1:100

Revision

Sheet #

**RC04-1** 

**SV.E** SCALE: 1:150

STREET VIEW ELEVATION

© IKON Architects Ltd.

STREET VIEW ELEVATIONS

**WE** SCALE: 1:100

TUI STREET GLAZING AREA FACADE GLAZING: 36%

© IKON Architects Ltd.

ROAD FACADE GLAZING ELEVATIONS

Job # 2217