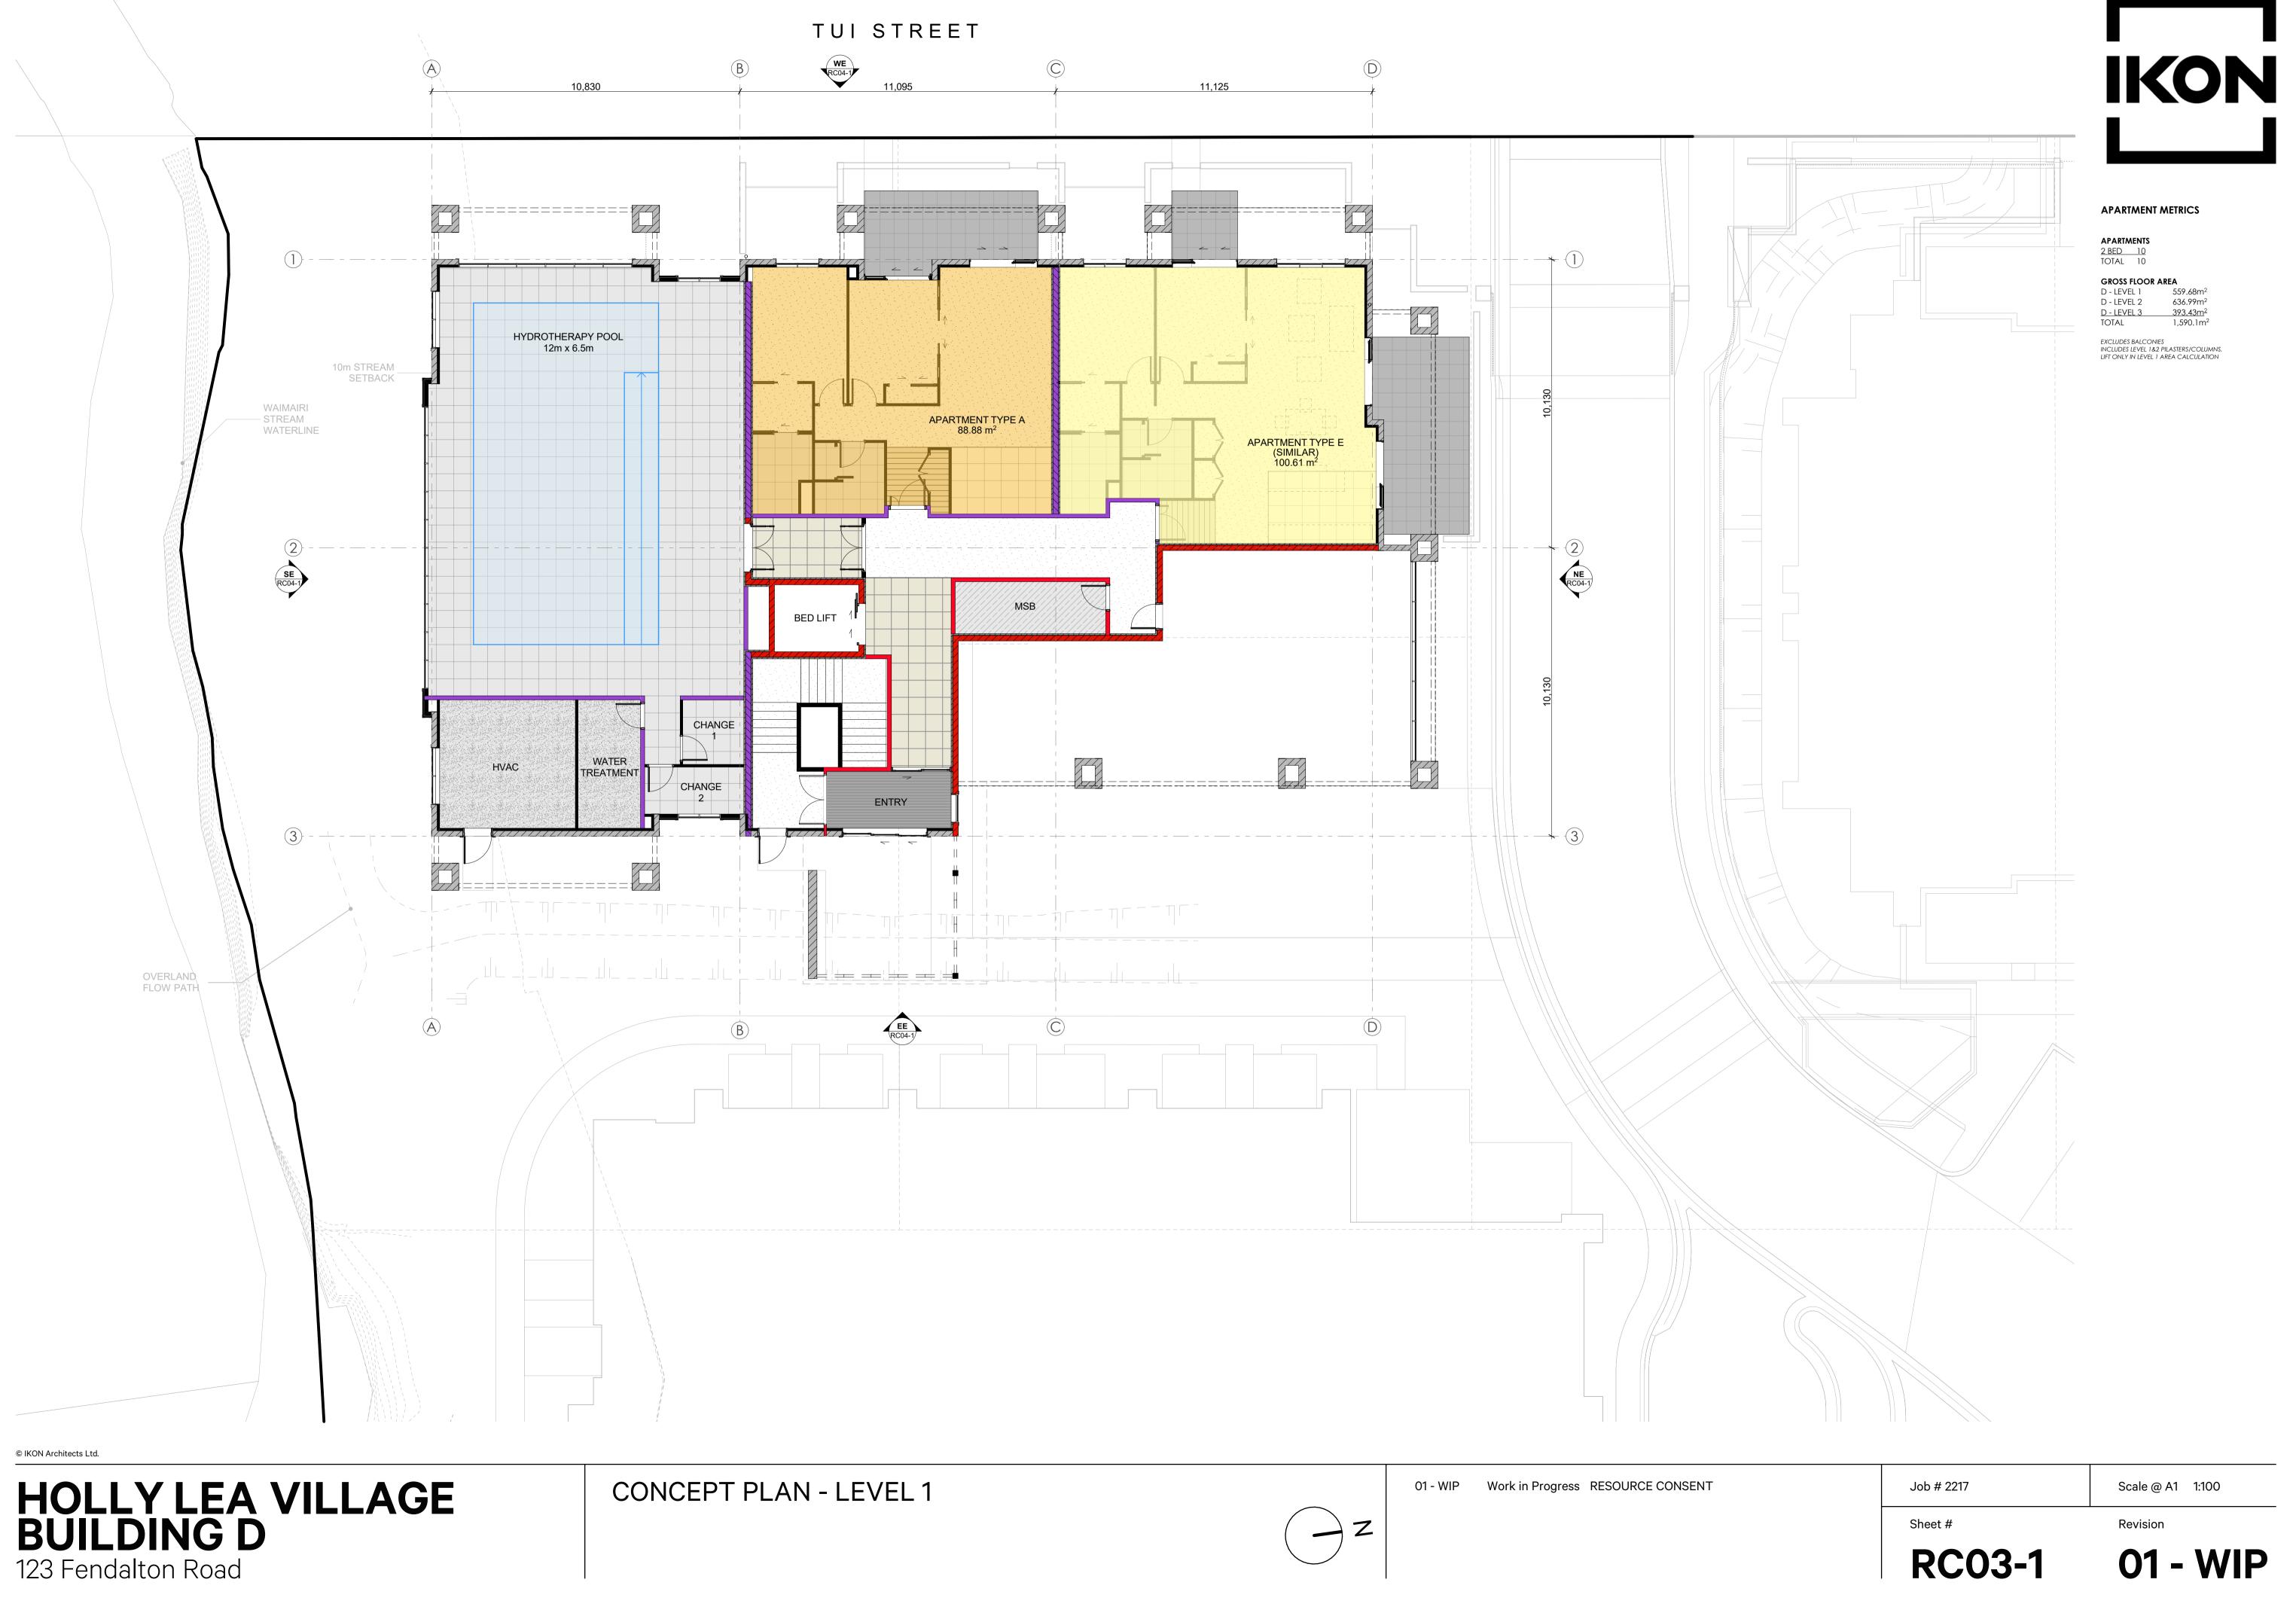

# **APARTMENT METRICS**

# APARTMENTS 2 BED 10 TOTAL 10

GROSS FLOOR AREA D - LEVEL 1 559.68m<sup>2</sup> D - LEVEL 2 636.99m<sup>2</sup> <u>D - LEVEL 3</u> TOTAL <u>393.43m</u><sup>2</sup> 1,590.1m<sup>2</sup>

excludes Balconies Includes level 1&2 pilasters/Columns. Lift only in level 1 area calculation