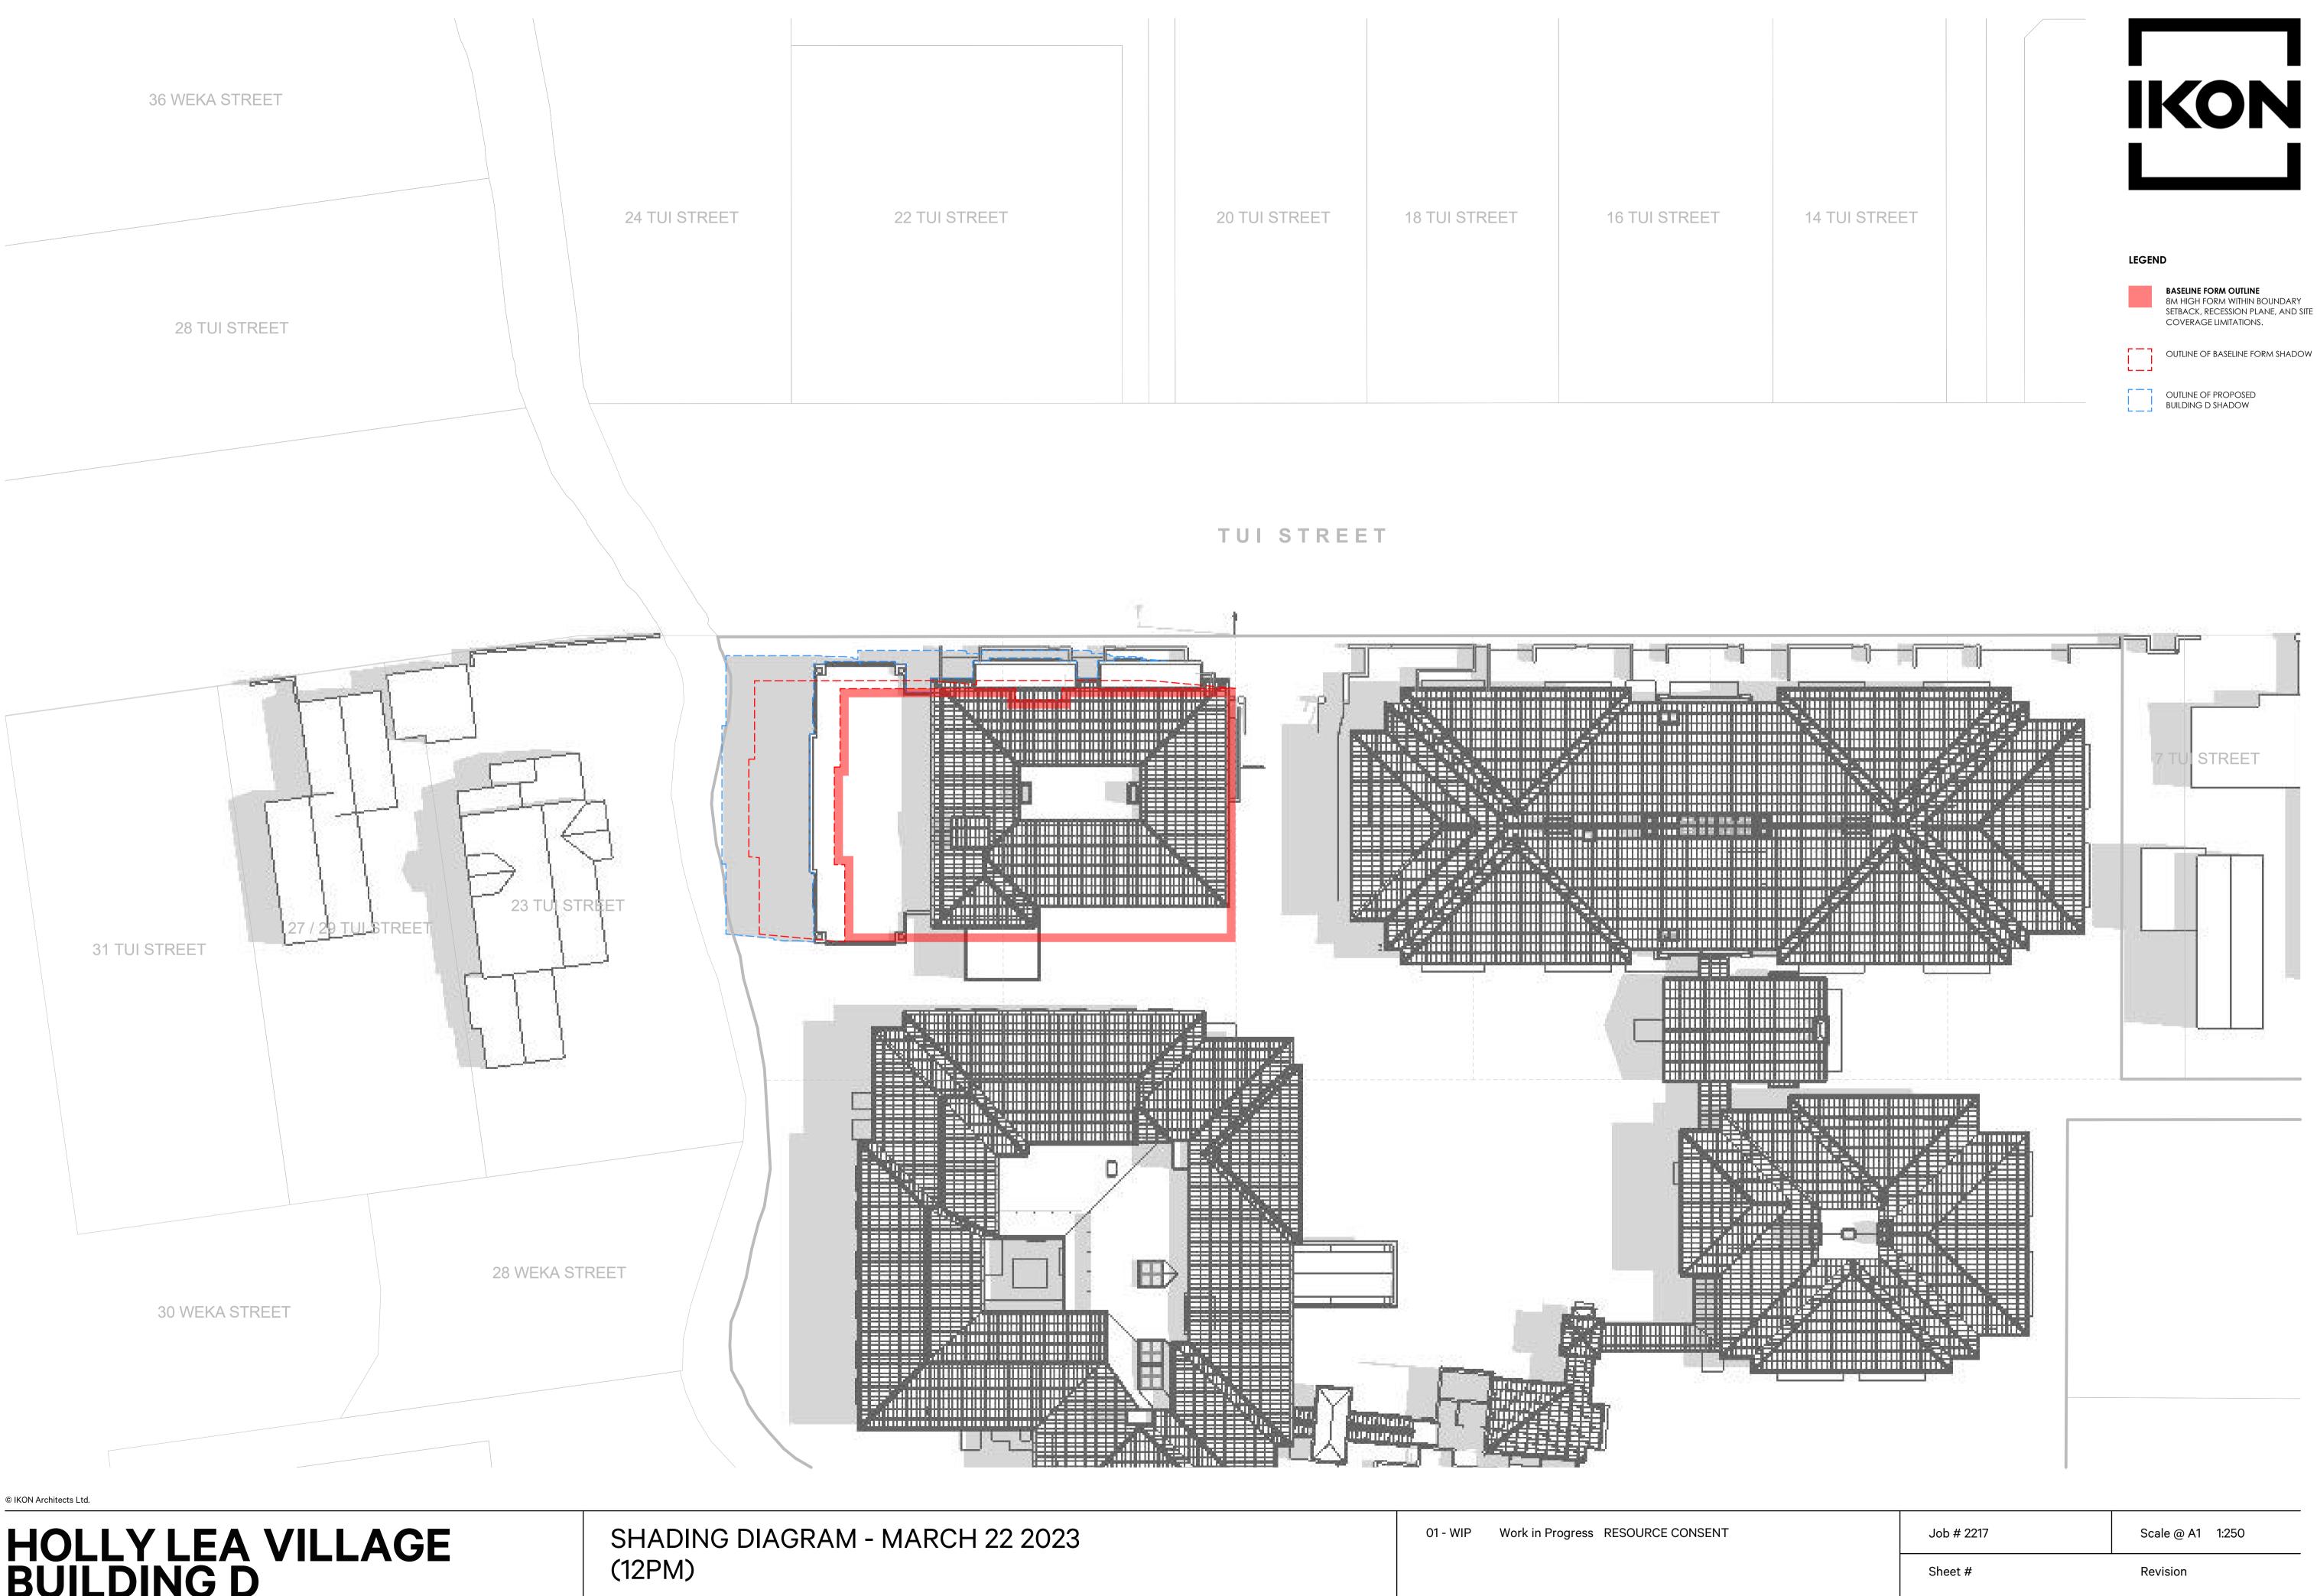

BASELINE BUILDING FORM

© IKON Architects Ltd.

| Job # 2217 Scale @ A1 1:100   Sheet # Revision | RC06-0     | 01 - WIP         |
|------------------------------------------------|------------|------------------|
| Job # 2217 Scale @ A1 1:100                    | Sheet #    | Revision         |
|                                                | Job # 2217 | Scale @ A1 1:100 |

| 22 TUI STREET 20 TUI STREET 18 TUI STREET 16 TUI STREET |
|---------------------------------------------------------|
|---------------------------------------------------------|

| 22 TUI STREET 20 TUI STREET | 18 TUI STREET | 16 TUI STREET |
|-----------------------------|---------------|---------------|
|-----------------------------|---------------|---------------|

|--|

| 22 TUI STREET | 20 TUI STREET | 18 TUI STREET | 16 TUI STREET |
|---------------|---------------|---------------|---------------|
|               |               |               |               |