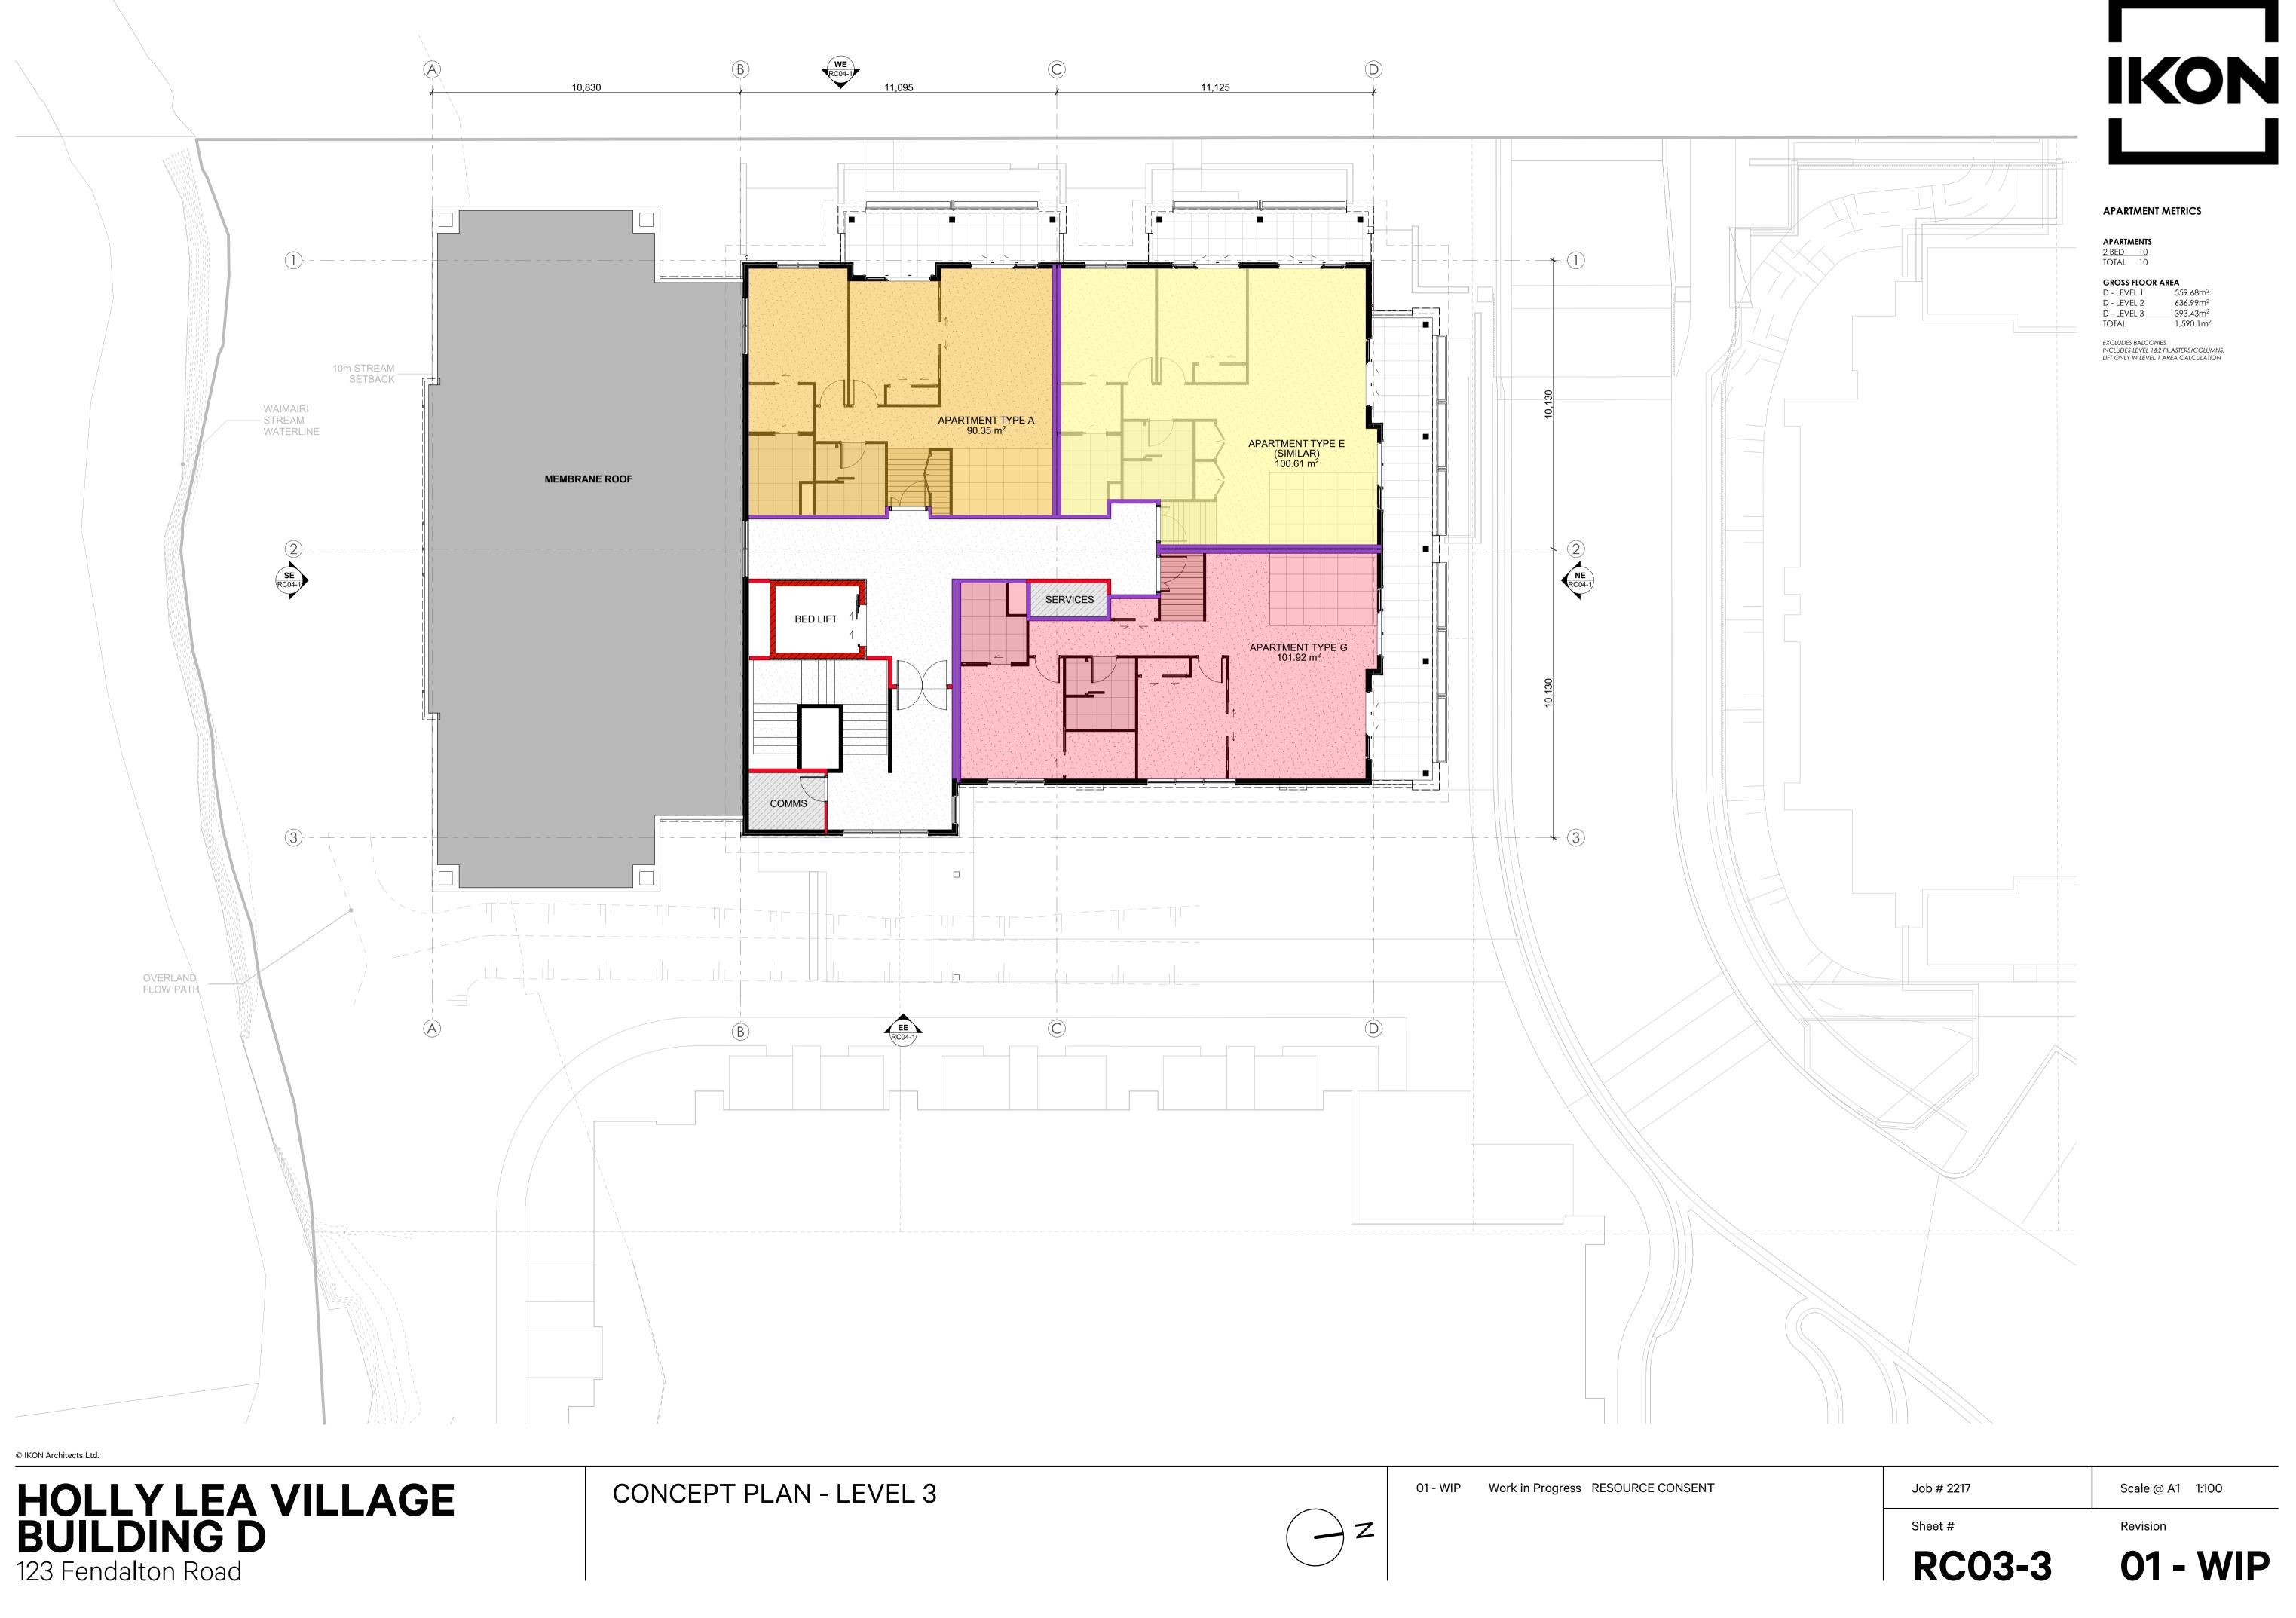

# **APARTMENT METRICS**

# APARTMENTS 2 BED 10 TOTAL 10

GROSS FLOOR AREA D - LEVEL 1 559.68m<sup>2</sup> D - LEVEL 2 636.99m<sup>2</sup> <u>D - LEVEL 3</u> TOTAL <u>393.43m</u><sup>2</sup> 1,590.1m<sup>2</sup>

excludes Balconies Includes level 1&2 pilasters/Columns. Lift only in level 1 area calculation