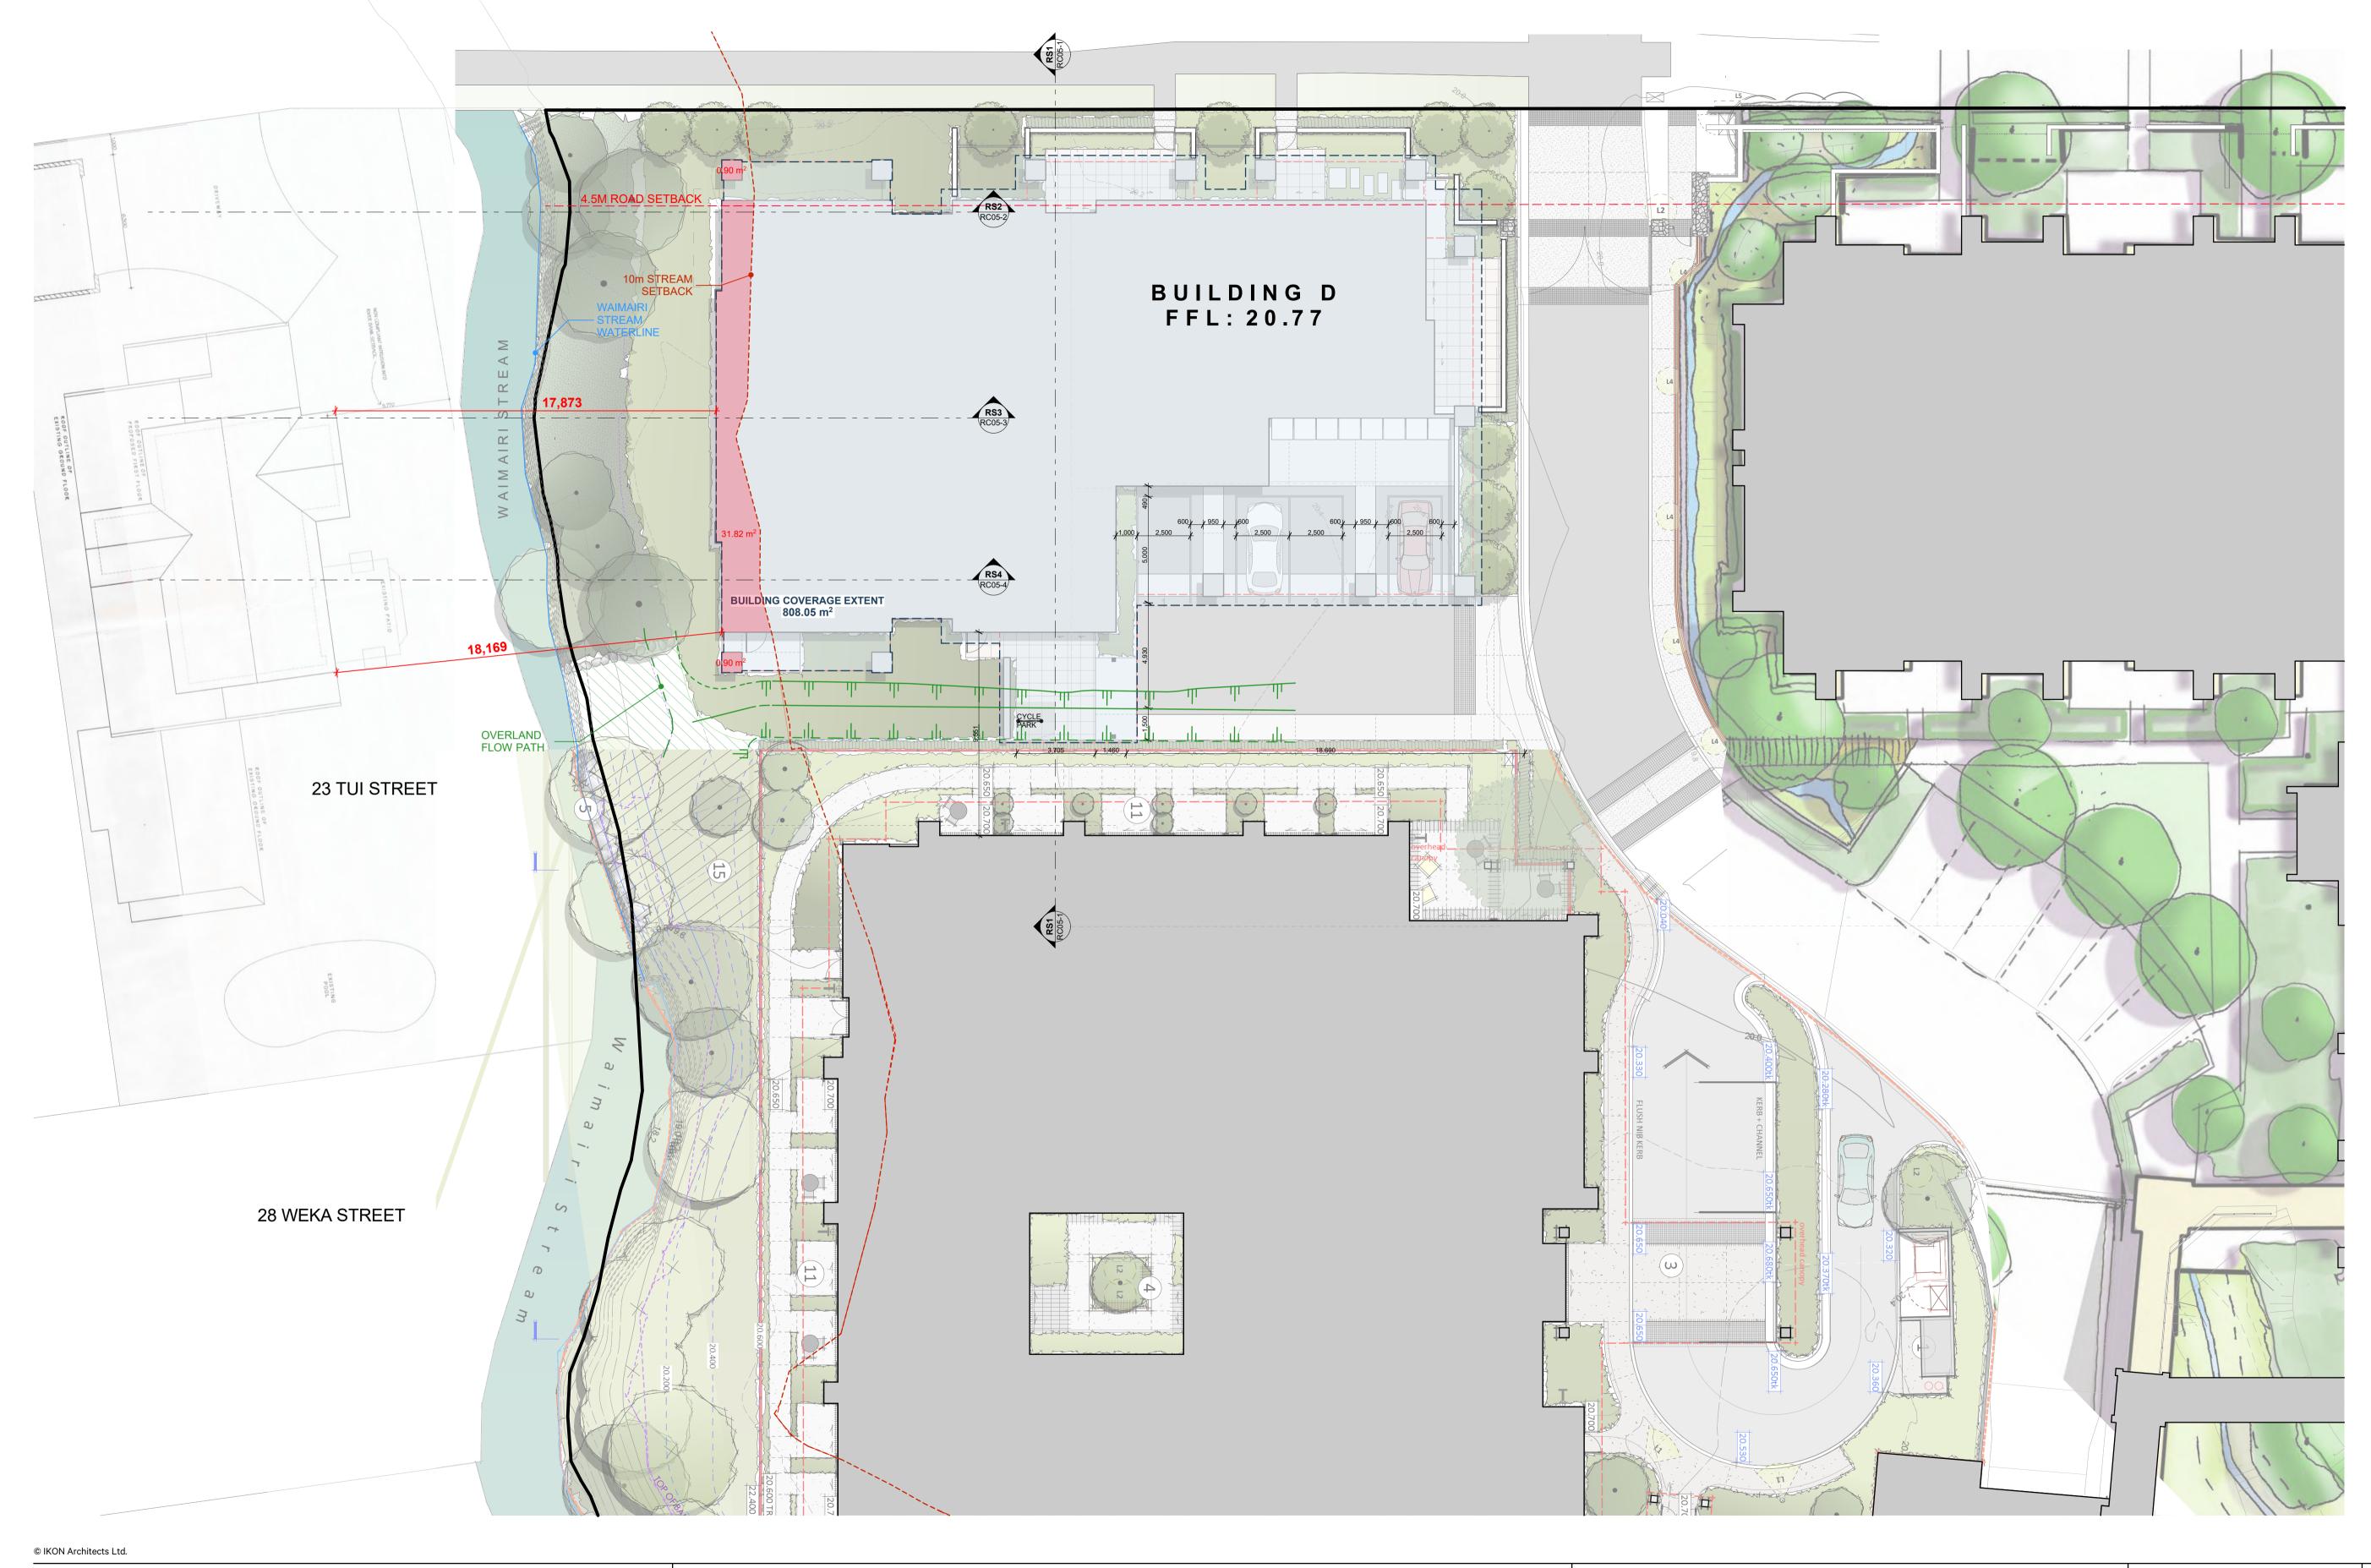

SITE PLAN - PROPOSED

# TUI STREET

# SITE INFORMATION

HOLLY LEA RETIREMENT VILLAGE 123 FENDALTON ROAD FENDALTON, CHCH

21 Tui Street Parcel ID: 3391296 Appellation: Lot 16 DP 2528

19 Tui Street Parcel ID: 7812076 Appellation: Lot 1 DP 504692

19A Tui Street Parcel ID: 7812077 Appellation: Lot 2 DP 504692

Climate Zone: 3 Earthquake Zone: Zone 2 Exposure Zone: Zone C Lee Zone: No Rainfall Range: 40 - 50 Wind Region: A Wind Zone: Low

SITE COVERAGE Existing Building Coverage: 6,948m<sup>2</sup> Existing Site Coverage: 34.9%

Proposed Building D: 808.05m<sup>2</sup> Proposed Building E: 1,213.26m<sup>2</sup> Total Proposed Building Coverage Area: 2,021.31m<sup>2</sup> Total Site Building Coverage Area: 8,969.31m<sup>2</sup> Proposed Site Coverage: 45.2%