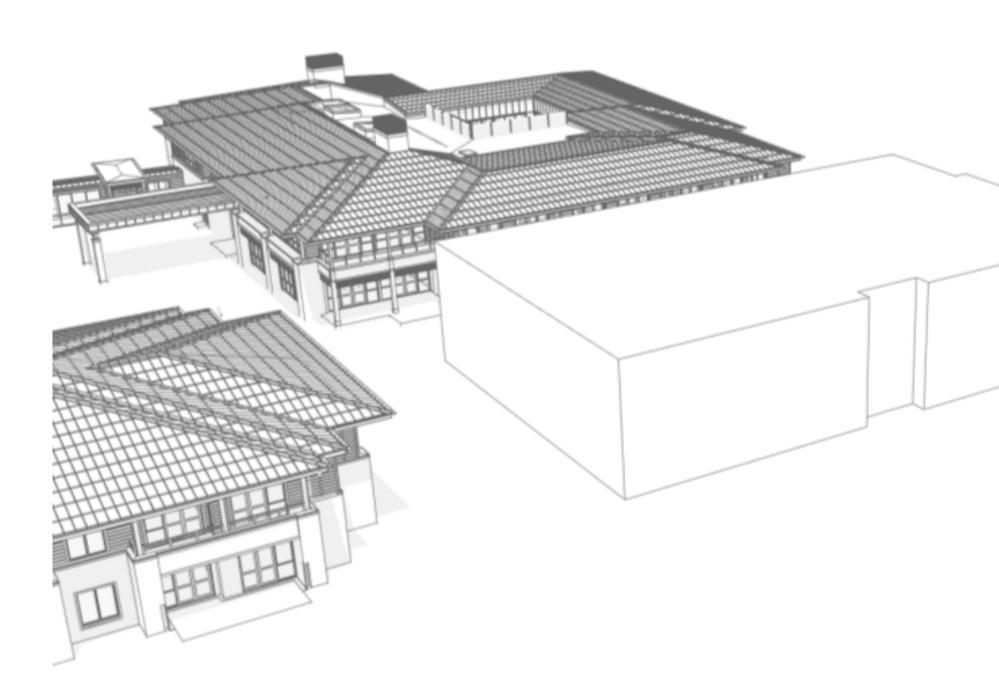

BASELINE BUILDING FORM

© IKON Architects Ltd.

| Job # 2217 Scale @ A1 1:100   Sheet # Revision | RC06-0     | 01 - WIP         |
|------------------------------------------------|------------|------------------|
| Job # 2217 Scale @ A1 1:100                    | Sheet #    | Revision         |
|                                                | Job # 2217 | Scale @ A1 1:100 |