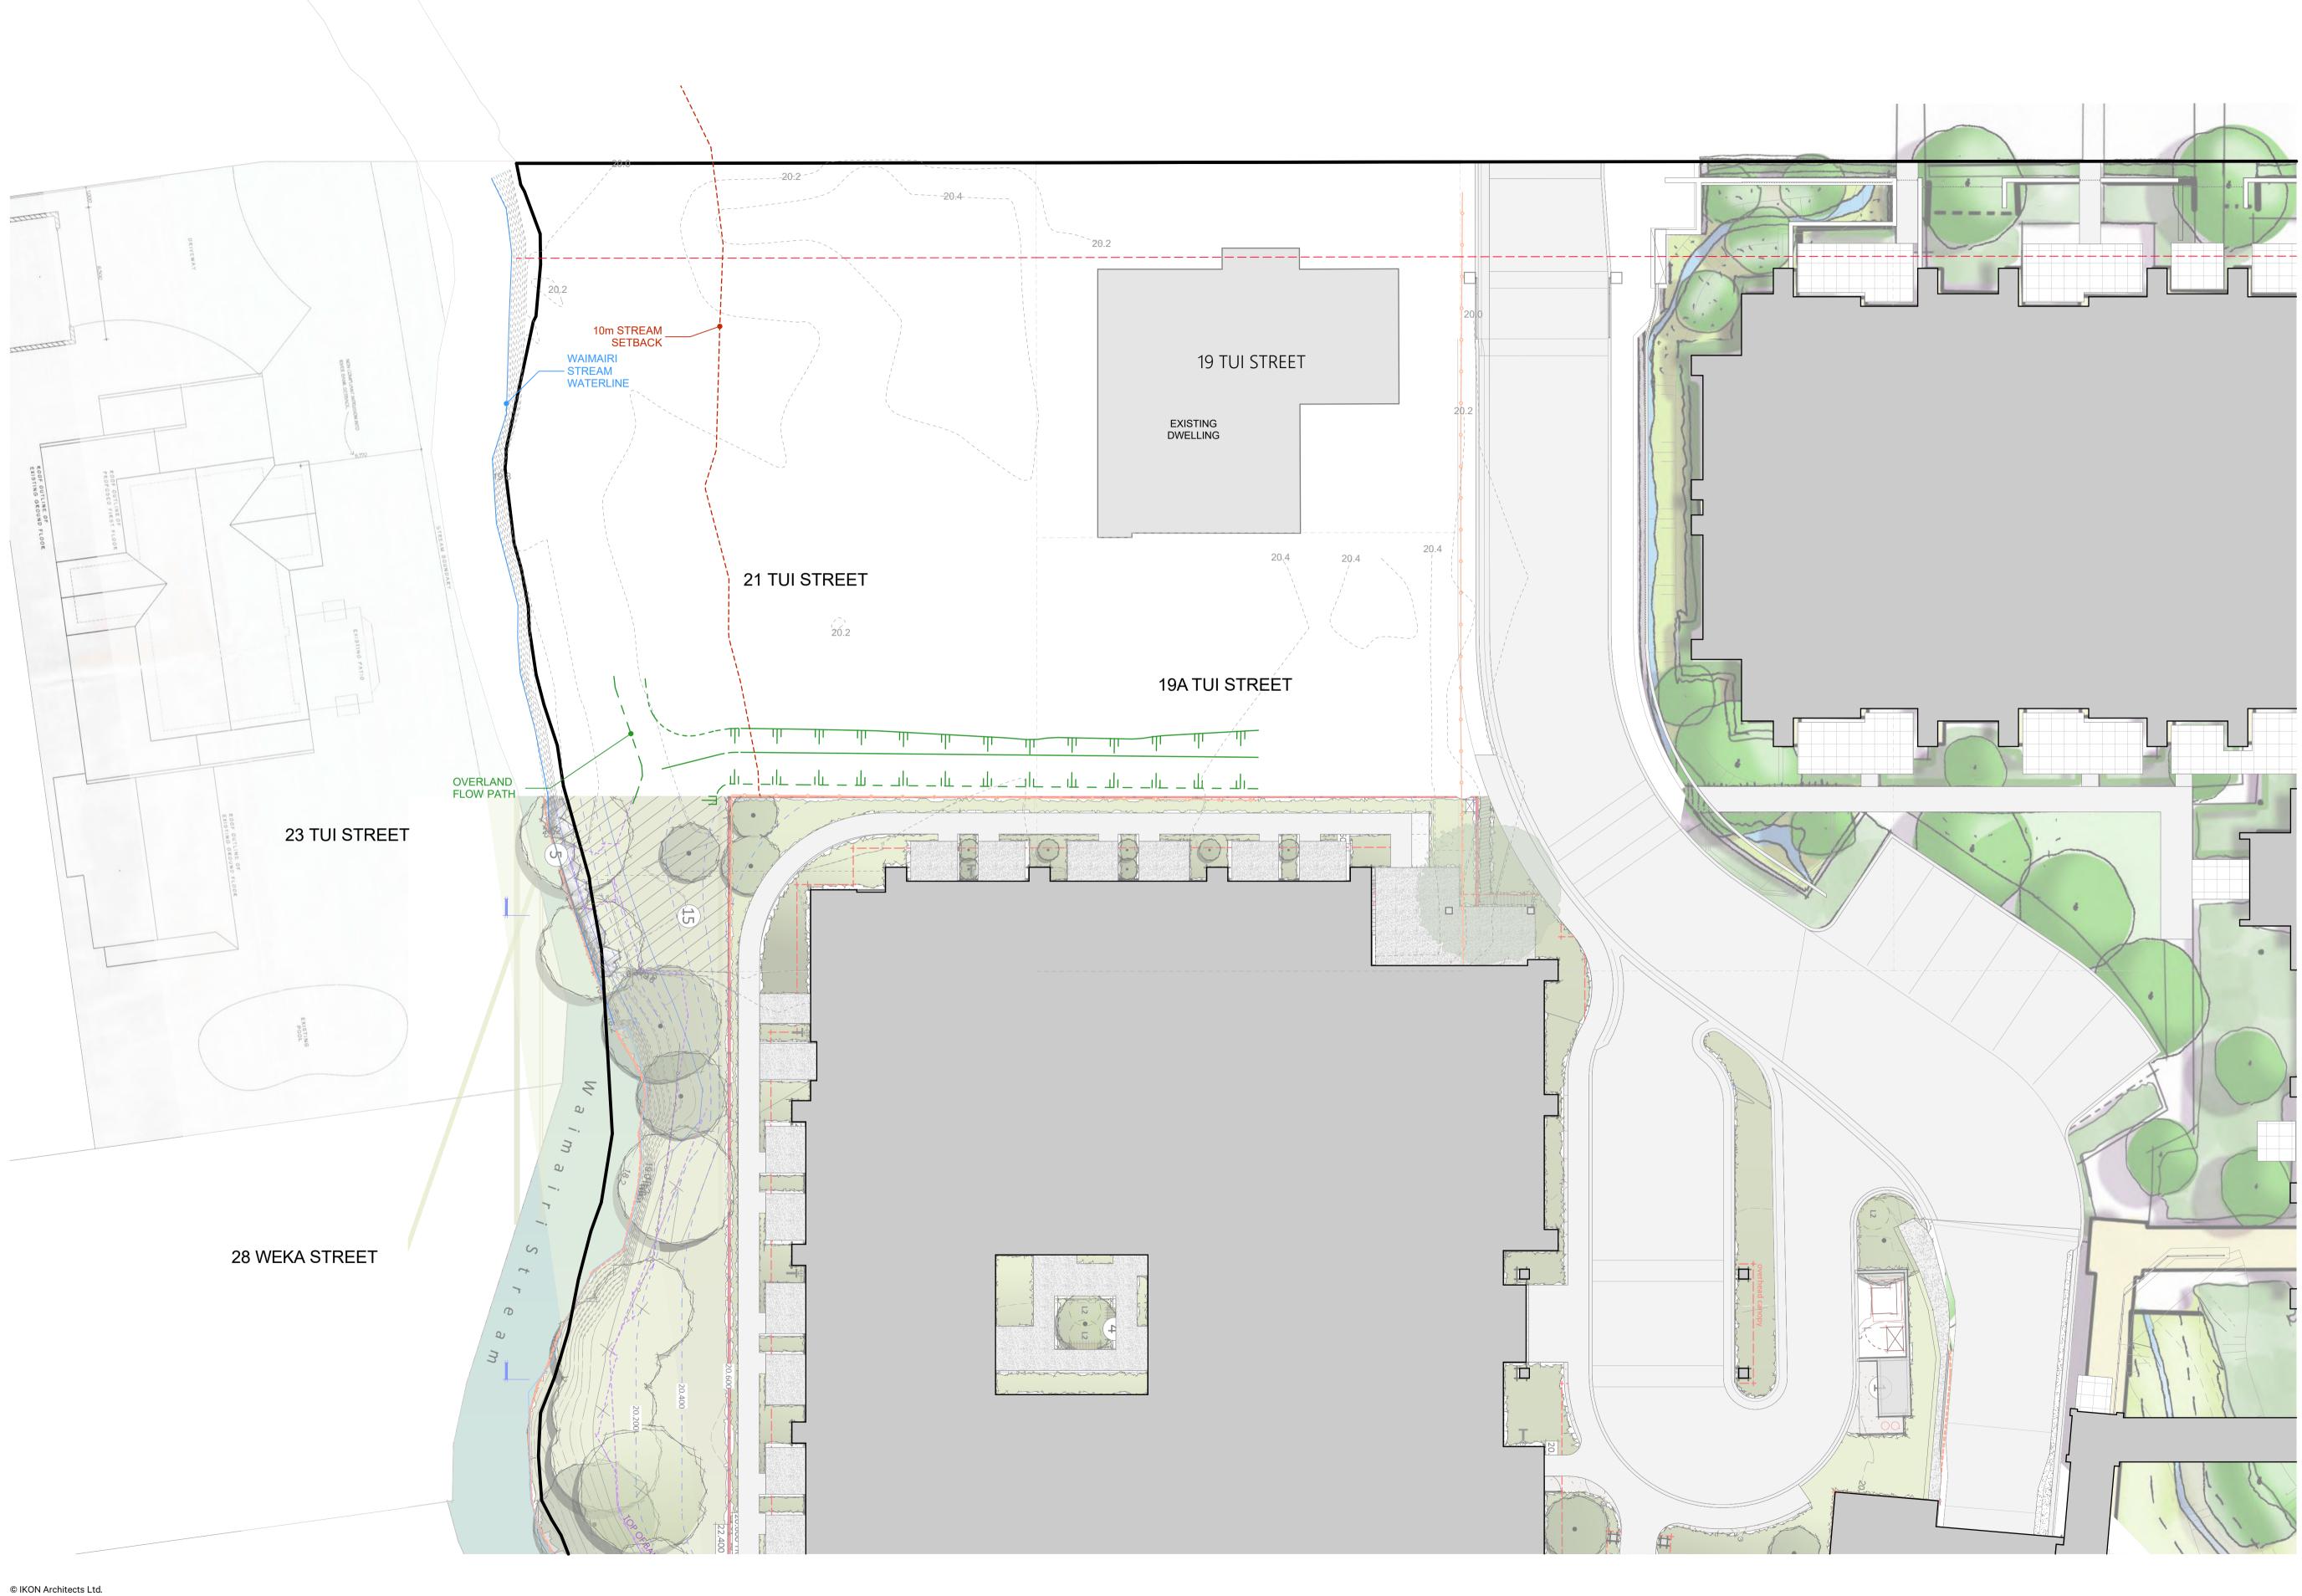

SITE PLAN - EXISTING

# TUI STREET

# SITE INFORMATION

HOLLY LEA RETIREMENT VILLAGE 123 FENDALTON ROAD FENDALTON, CHCH

21 Tui Street Parcel ID: 3391296 Appellation: Lot 16 DP 2528

19 Tui Street Parcel ID: 7812076 Appellation: Lot 1 DP 504692

19A Tui Street Parcel ID: 7812077 Appellation: Lot 2 DP 504692

Climate Zone: 3 Earthquake Zone: Zone 2 Exposure Zone: Zone C Lee Zone: No Rainfall Range: 40 - 50 Wind Region: A Wind Zone: Low