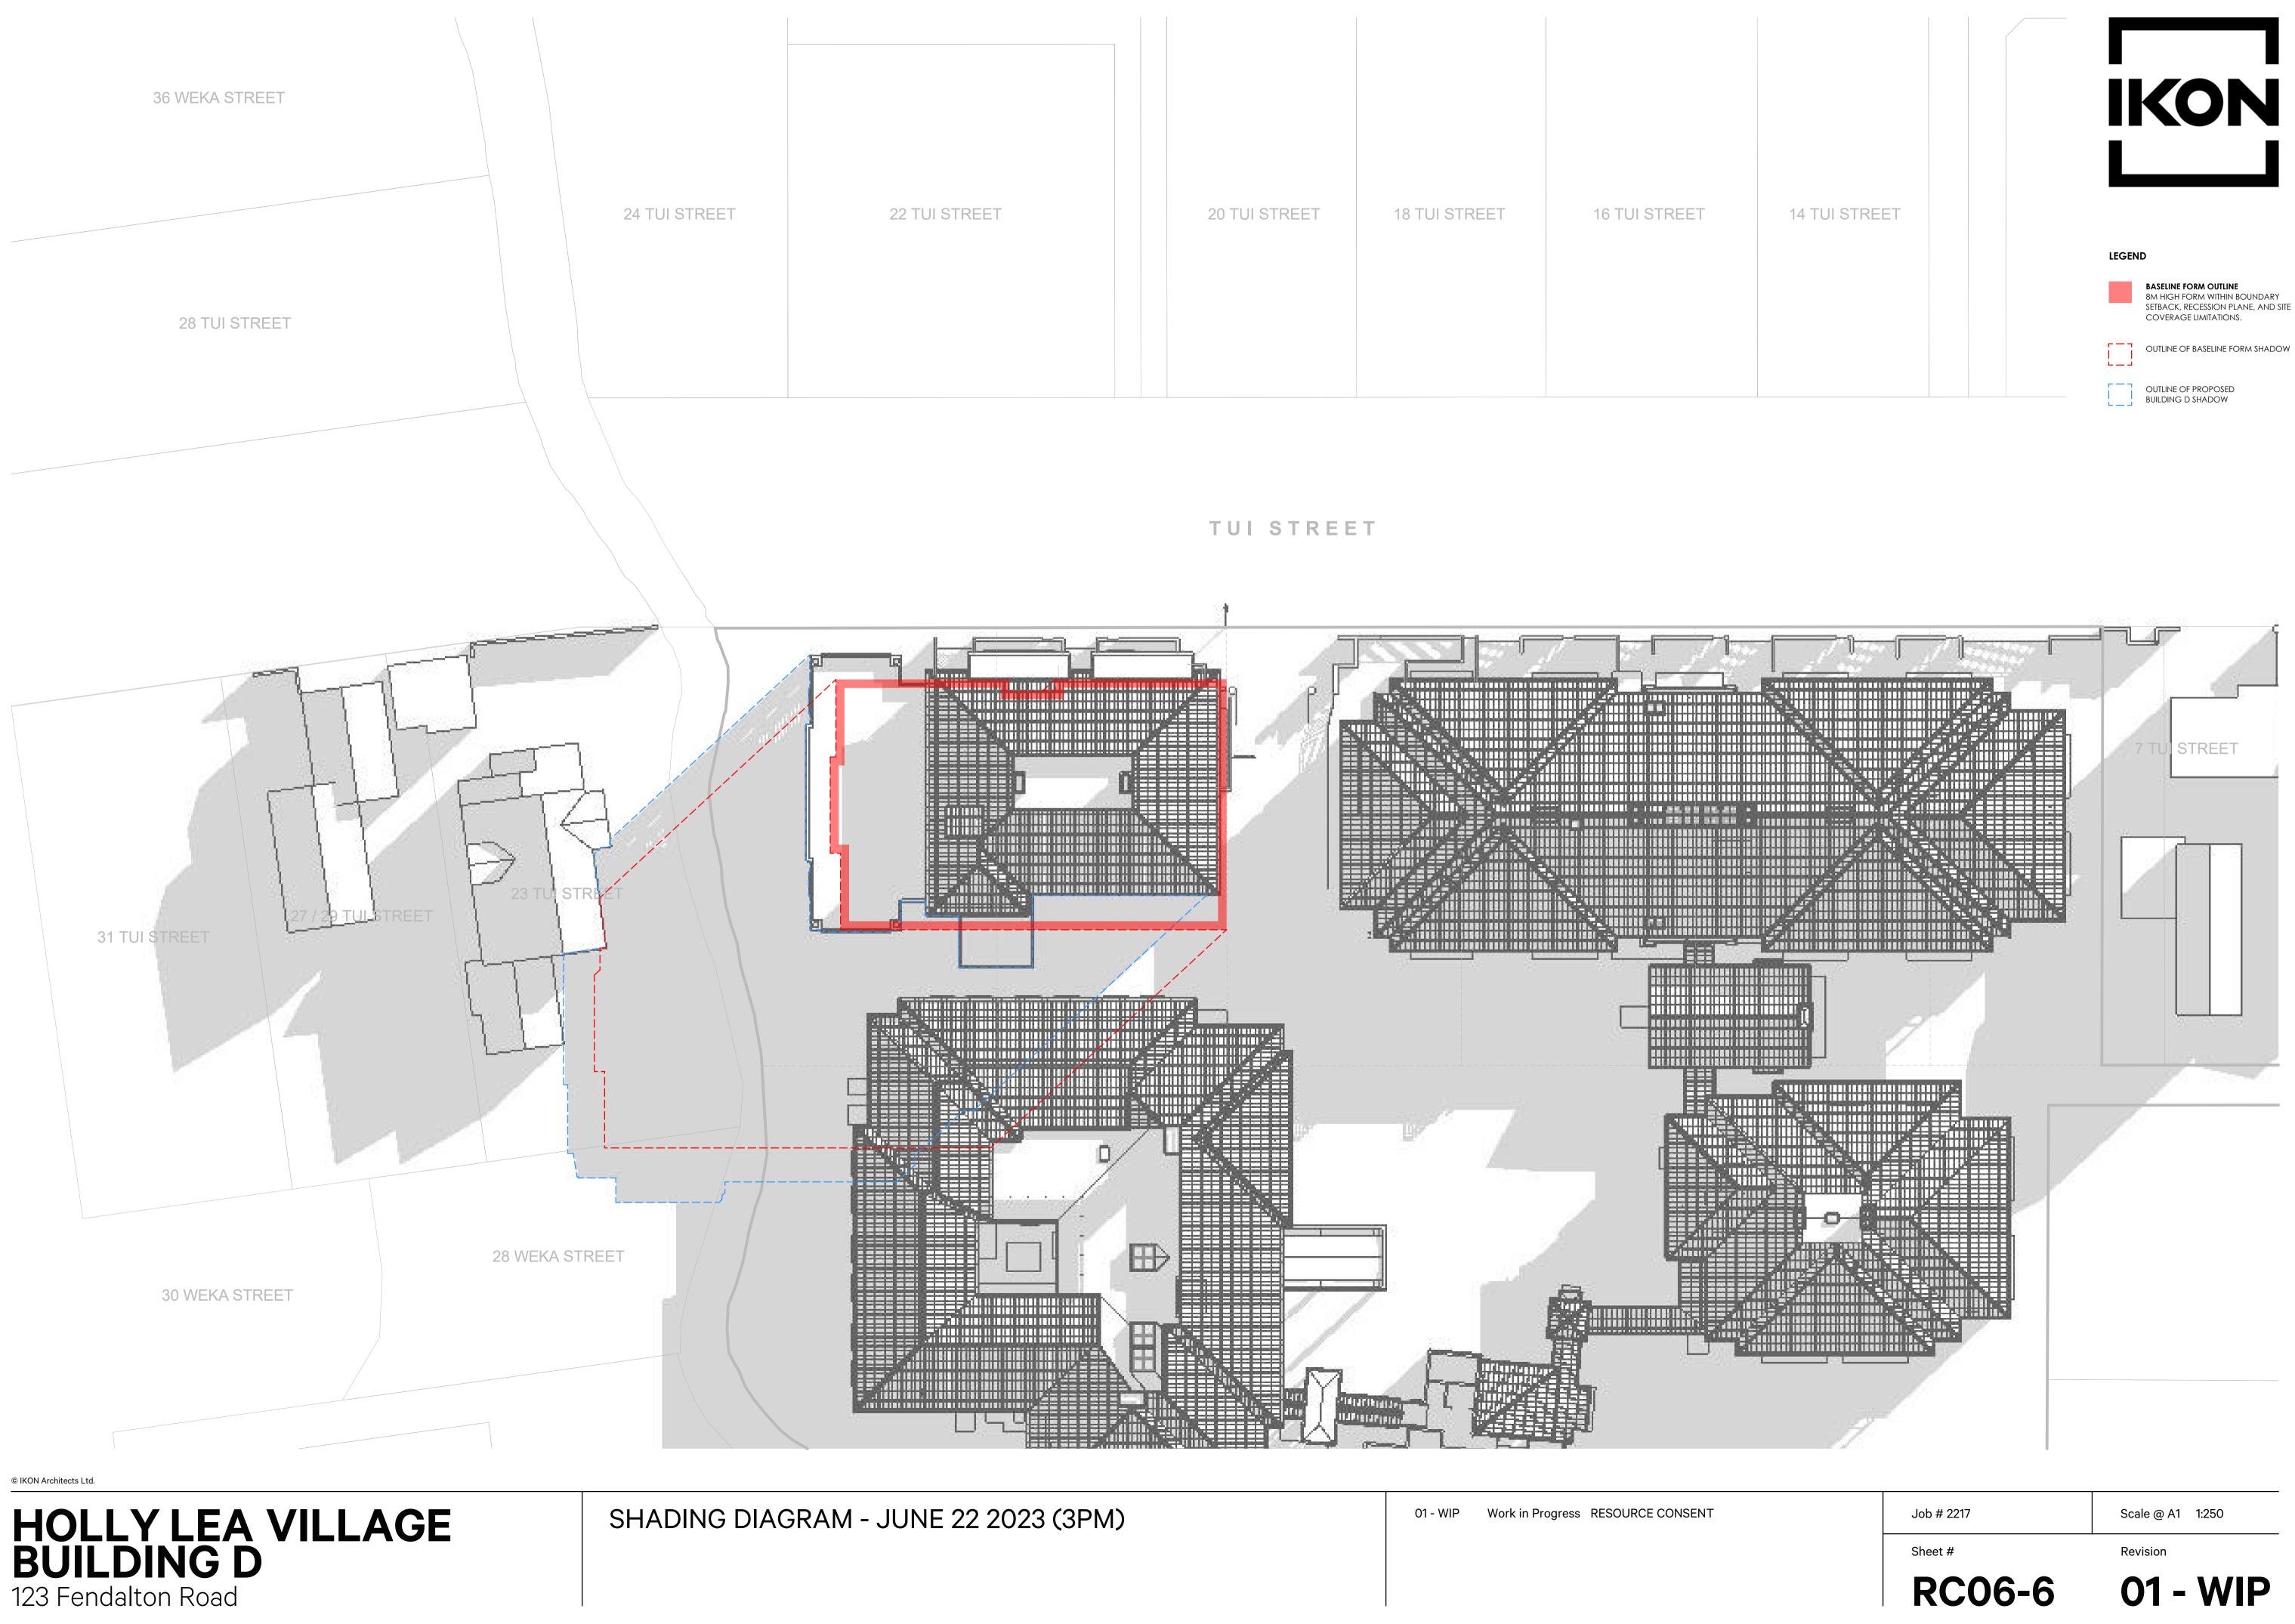

BASELINE BUILDING FORM

© IKON Architects Ltd.

| Job # 2217 Scale @ A1 1:100   Sheet # Revision | RC06-0     | 01 - WIP         |
|------------------------------------------------|------------|------------------|
| Job # 2217 Scale @ A1 1:100                    | Sheet #    | Revision         |
|                                                | Job # 2217 | Scale @ A1 1:100 |