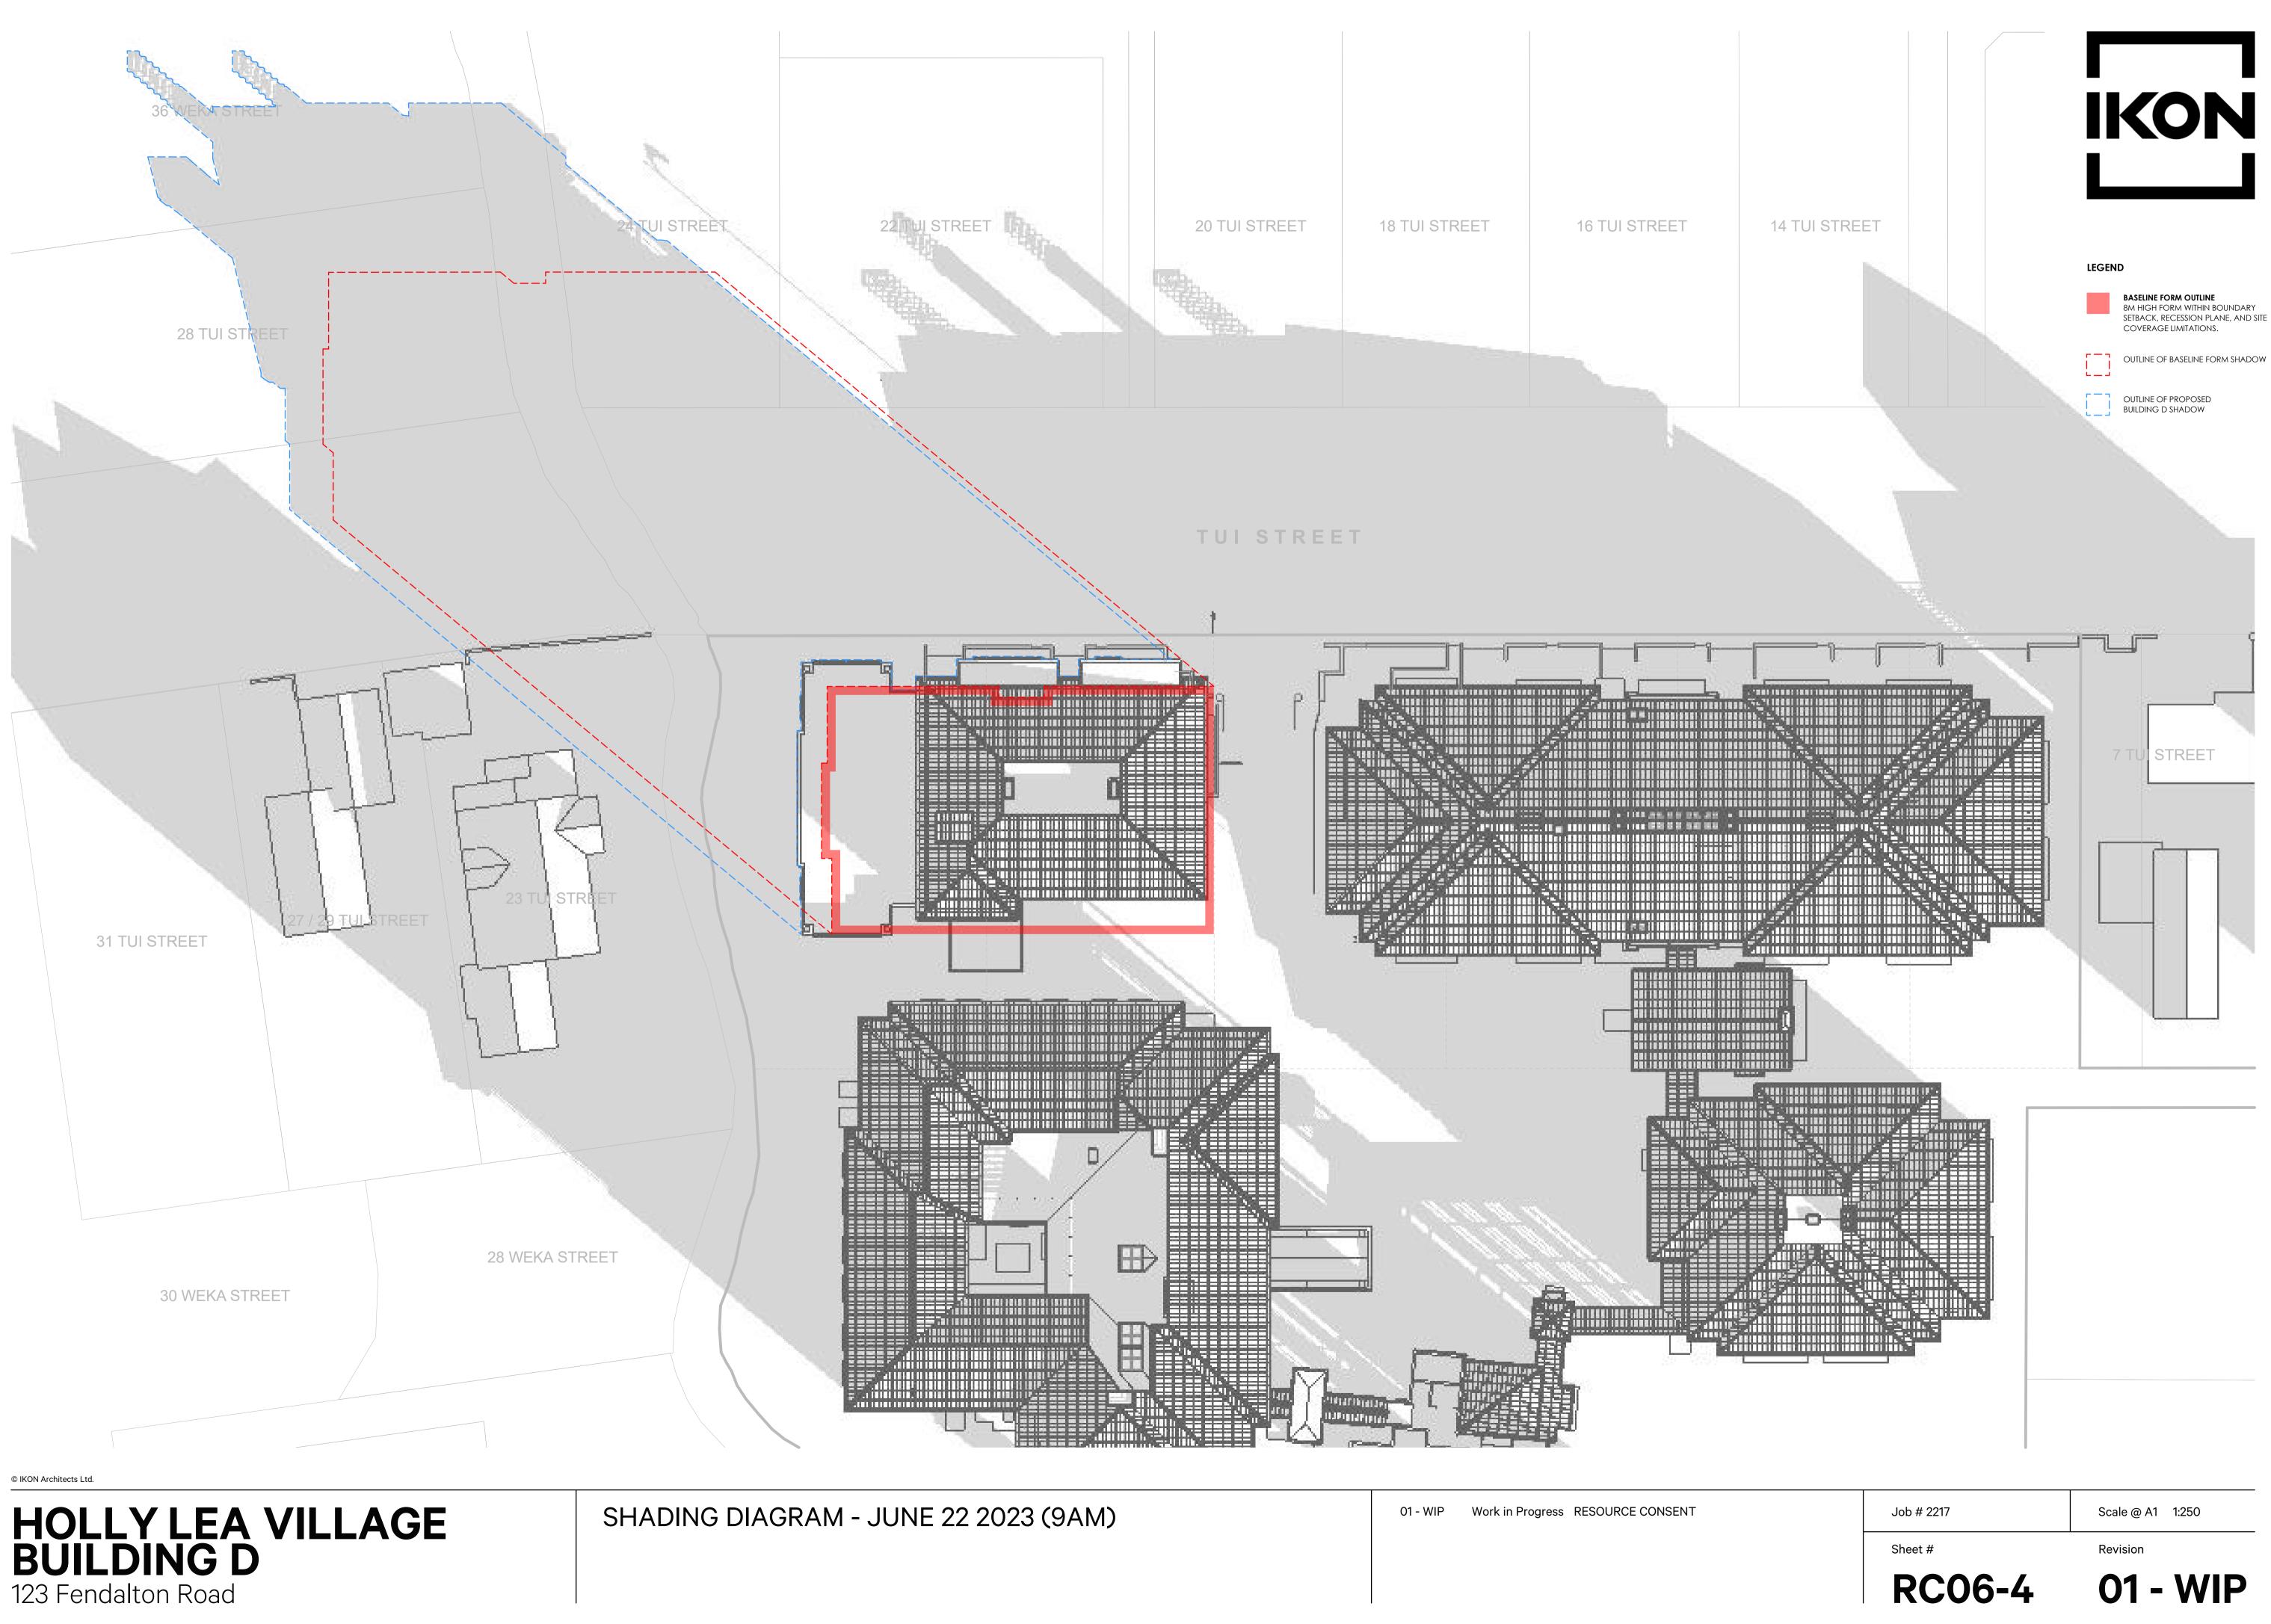

| 22 TUI STREET 20 TUI STREET 18 TUI STREET 16 TUI STREET | 22 TUI STREET | 20 TUI STREET | 18 TUI STREET | 16 TUI STREET |
|---------------------------------------------------------|---------------|---------------|---------------|---------------|
|---------------------------------------------------------|---------------|---------------|---------------|---------------|

HOLLY LEA VILLAGE BUILDING D 123 Fendalton Road

(9AM)

| 22 TUI STREET | 20 TUI STREET | 18 TUI STREET | 16 TUI STREET |
|---------------|---------------|---------------|---------------|
|---------------|---------------|---------------|---------------|