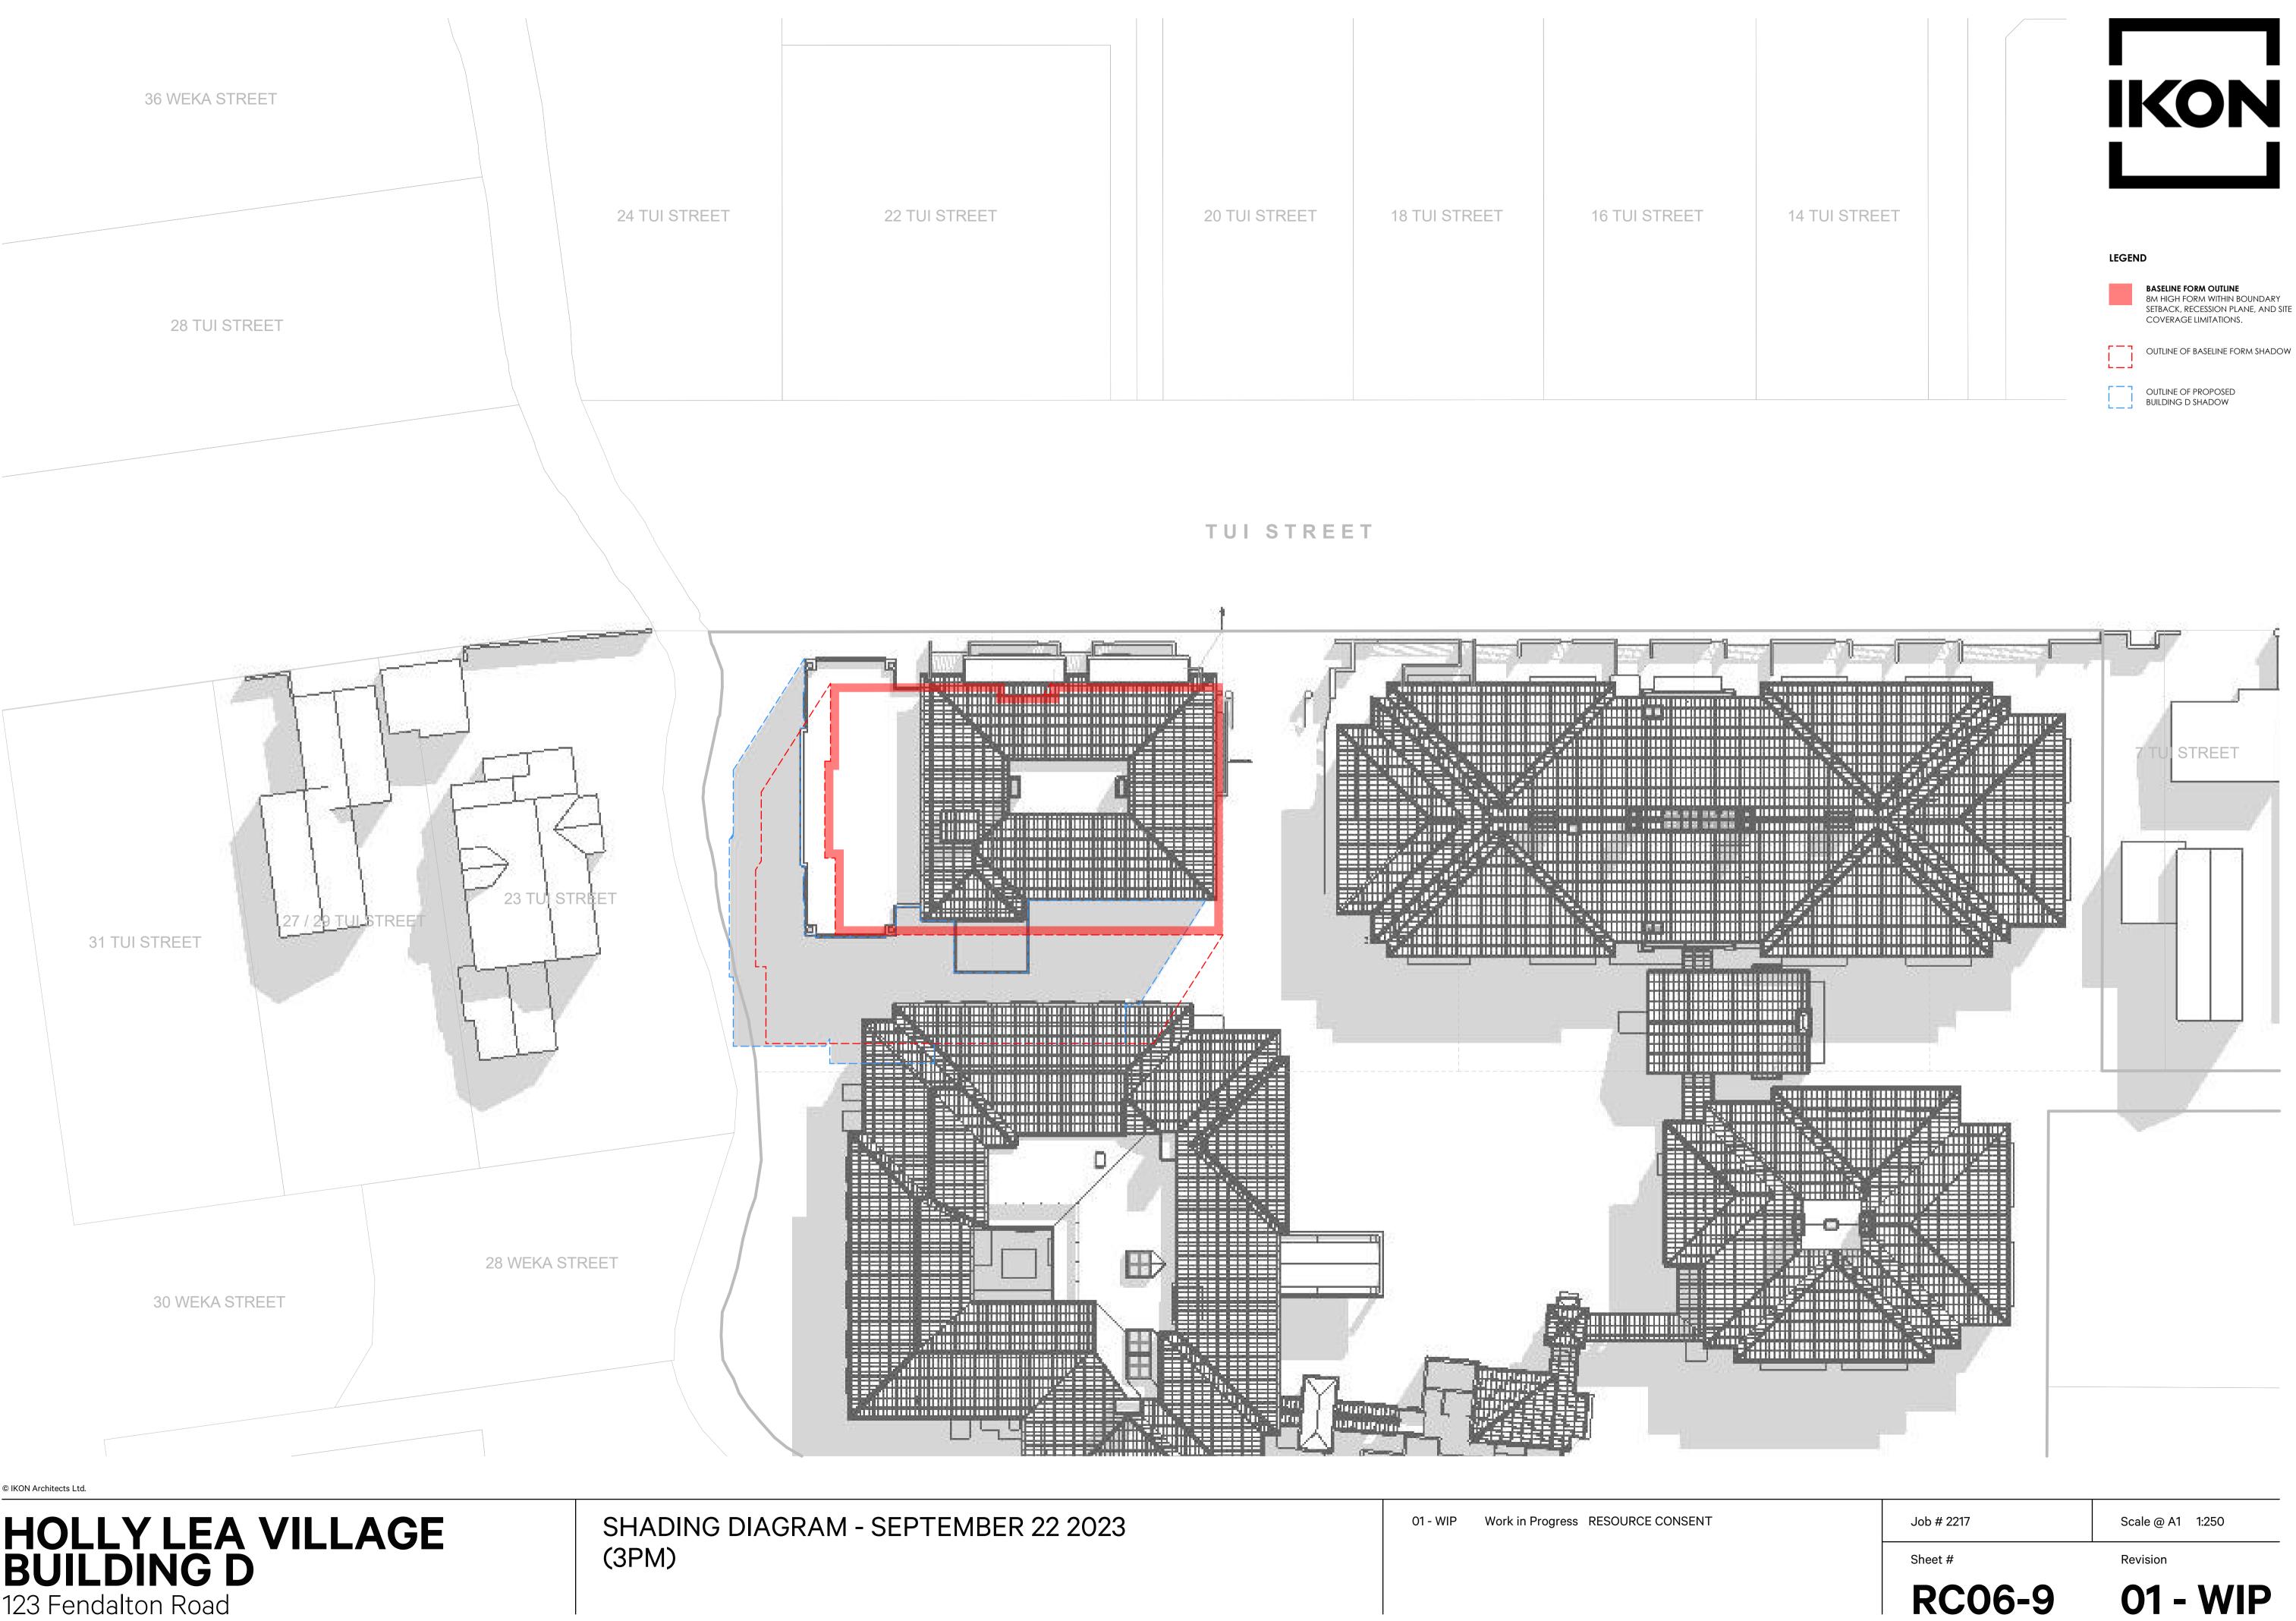

HOLLY LEA VILLAGE BUILDING D 123 Fendalton Road

| 22 TUI STREET | 18 TUI STREET | 16 TUI STREET |
|---------------|---------------|---------------|
|---------------|---------------|---------------|

**RC06-8** 