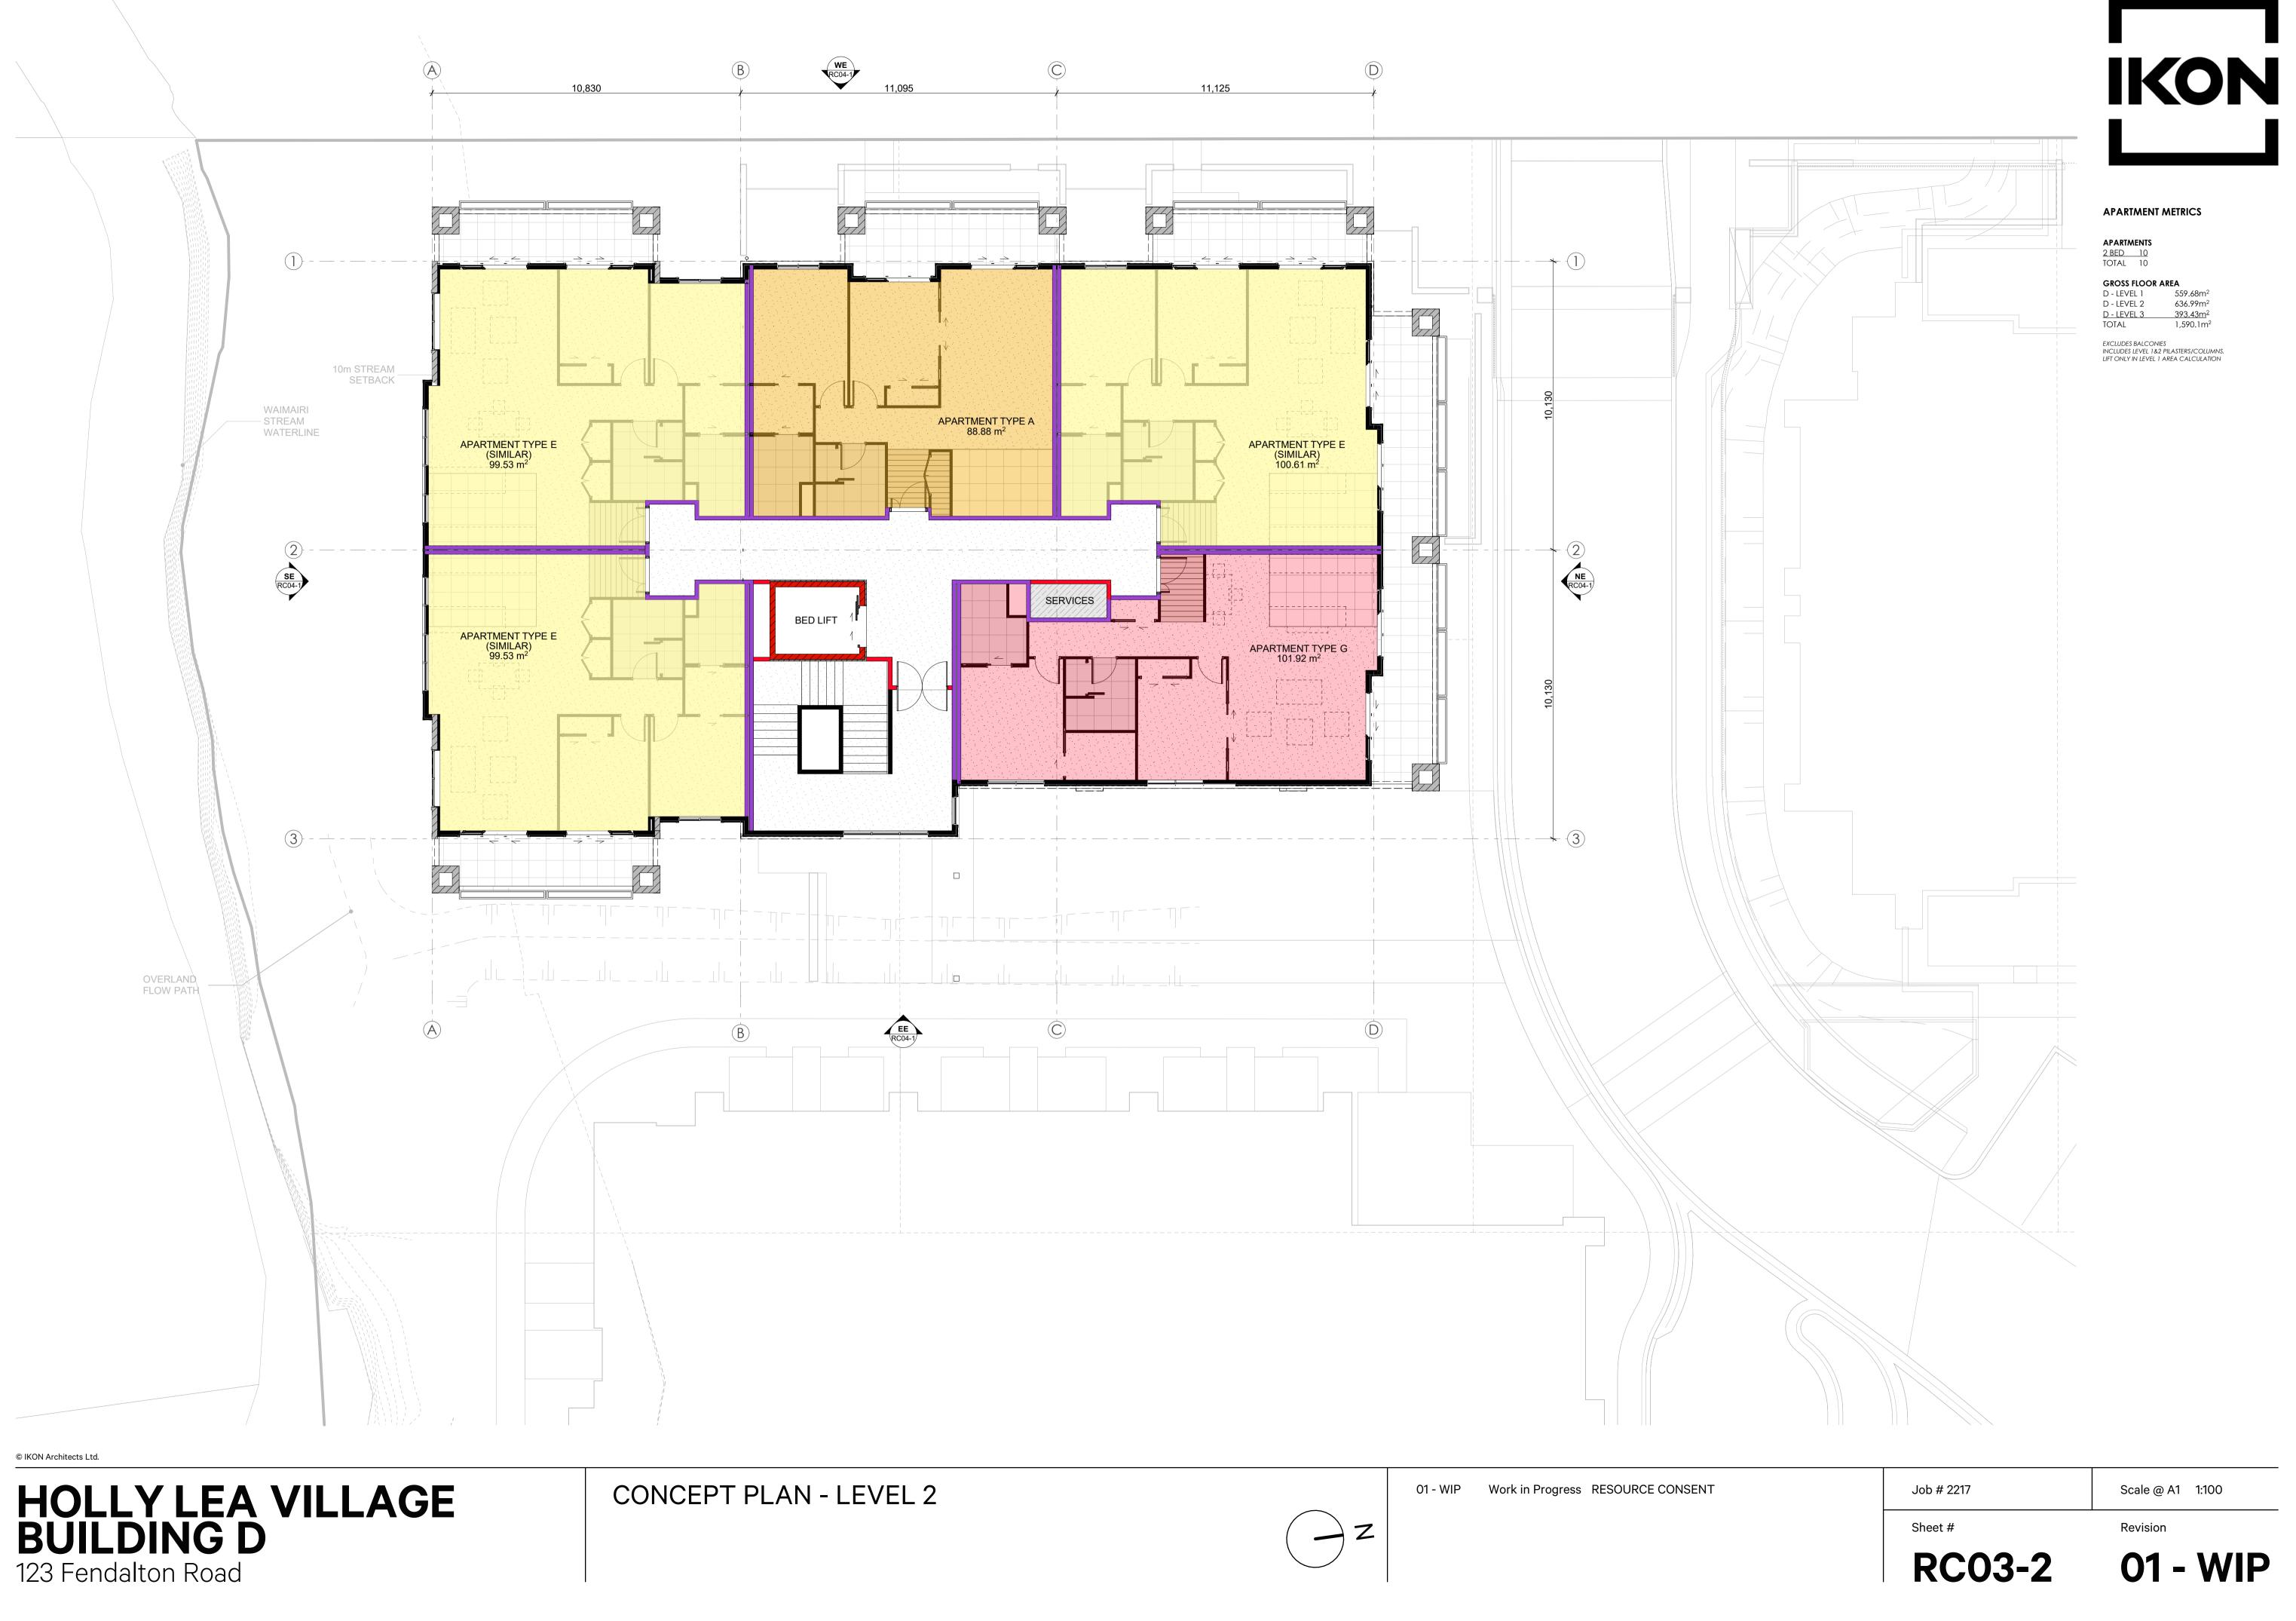

# **APARTMENT METRICS**

# APARTMENTS 2 BED 10 TOTAL 10

GROSS FLOOR AREA D - LEVEL 1 559.68m<sup>2</sup> D - LEVEL 2 636.99m<sup>2</sup> <u>D - LEVEL 3</u> TOTAL <u>393.43m</u><sup>2</sup> 1,590.1m<sup>2</sup>

excludes Balconies Includes level 1&2 pilasters/Columns. Lift only in level 1 area calculation