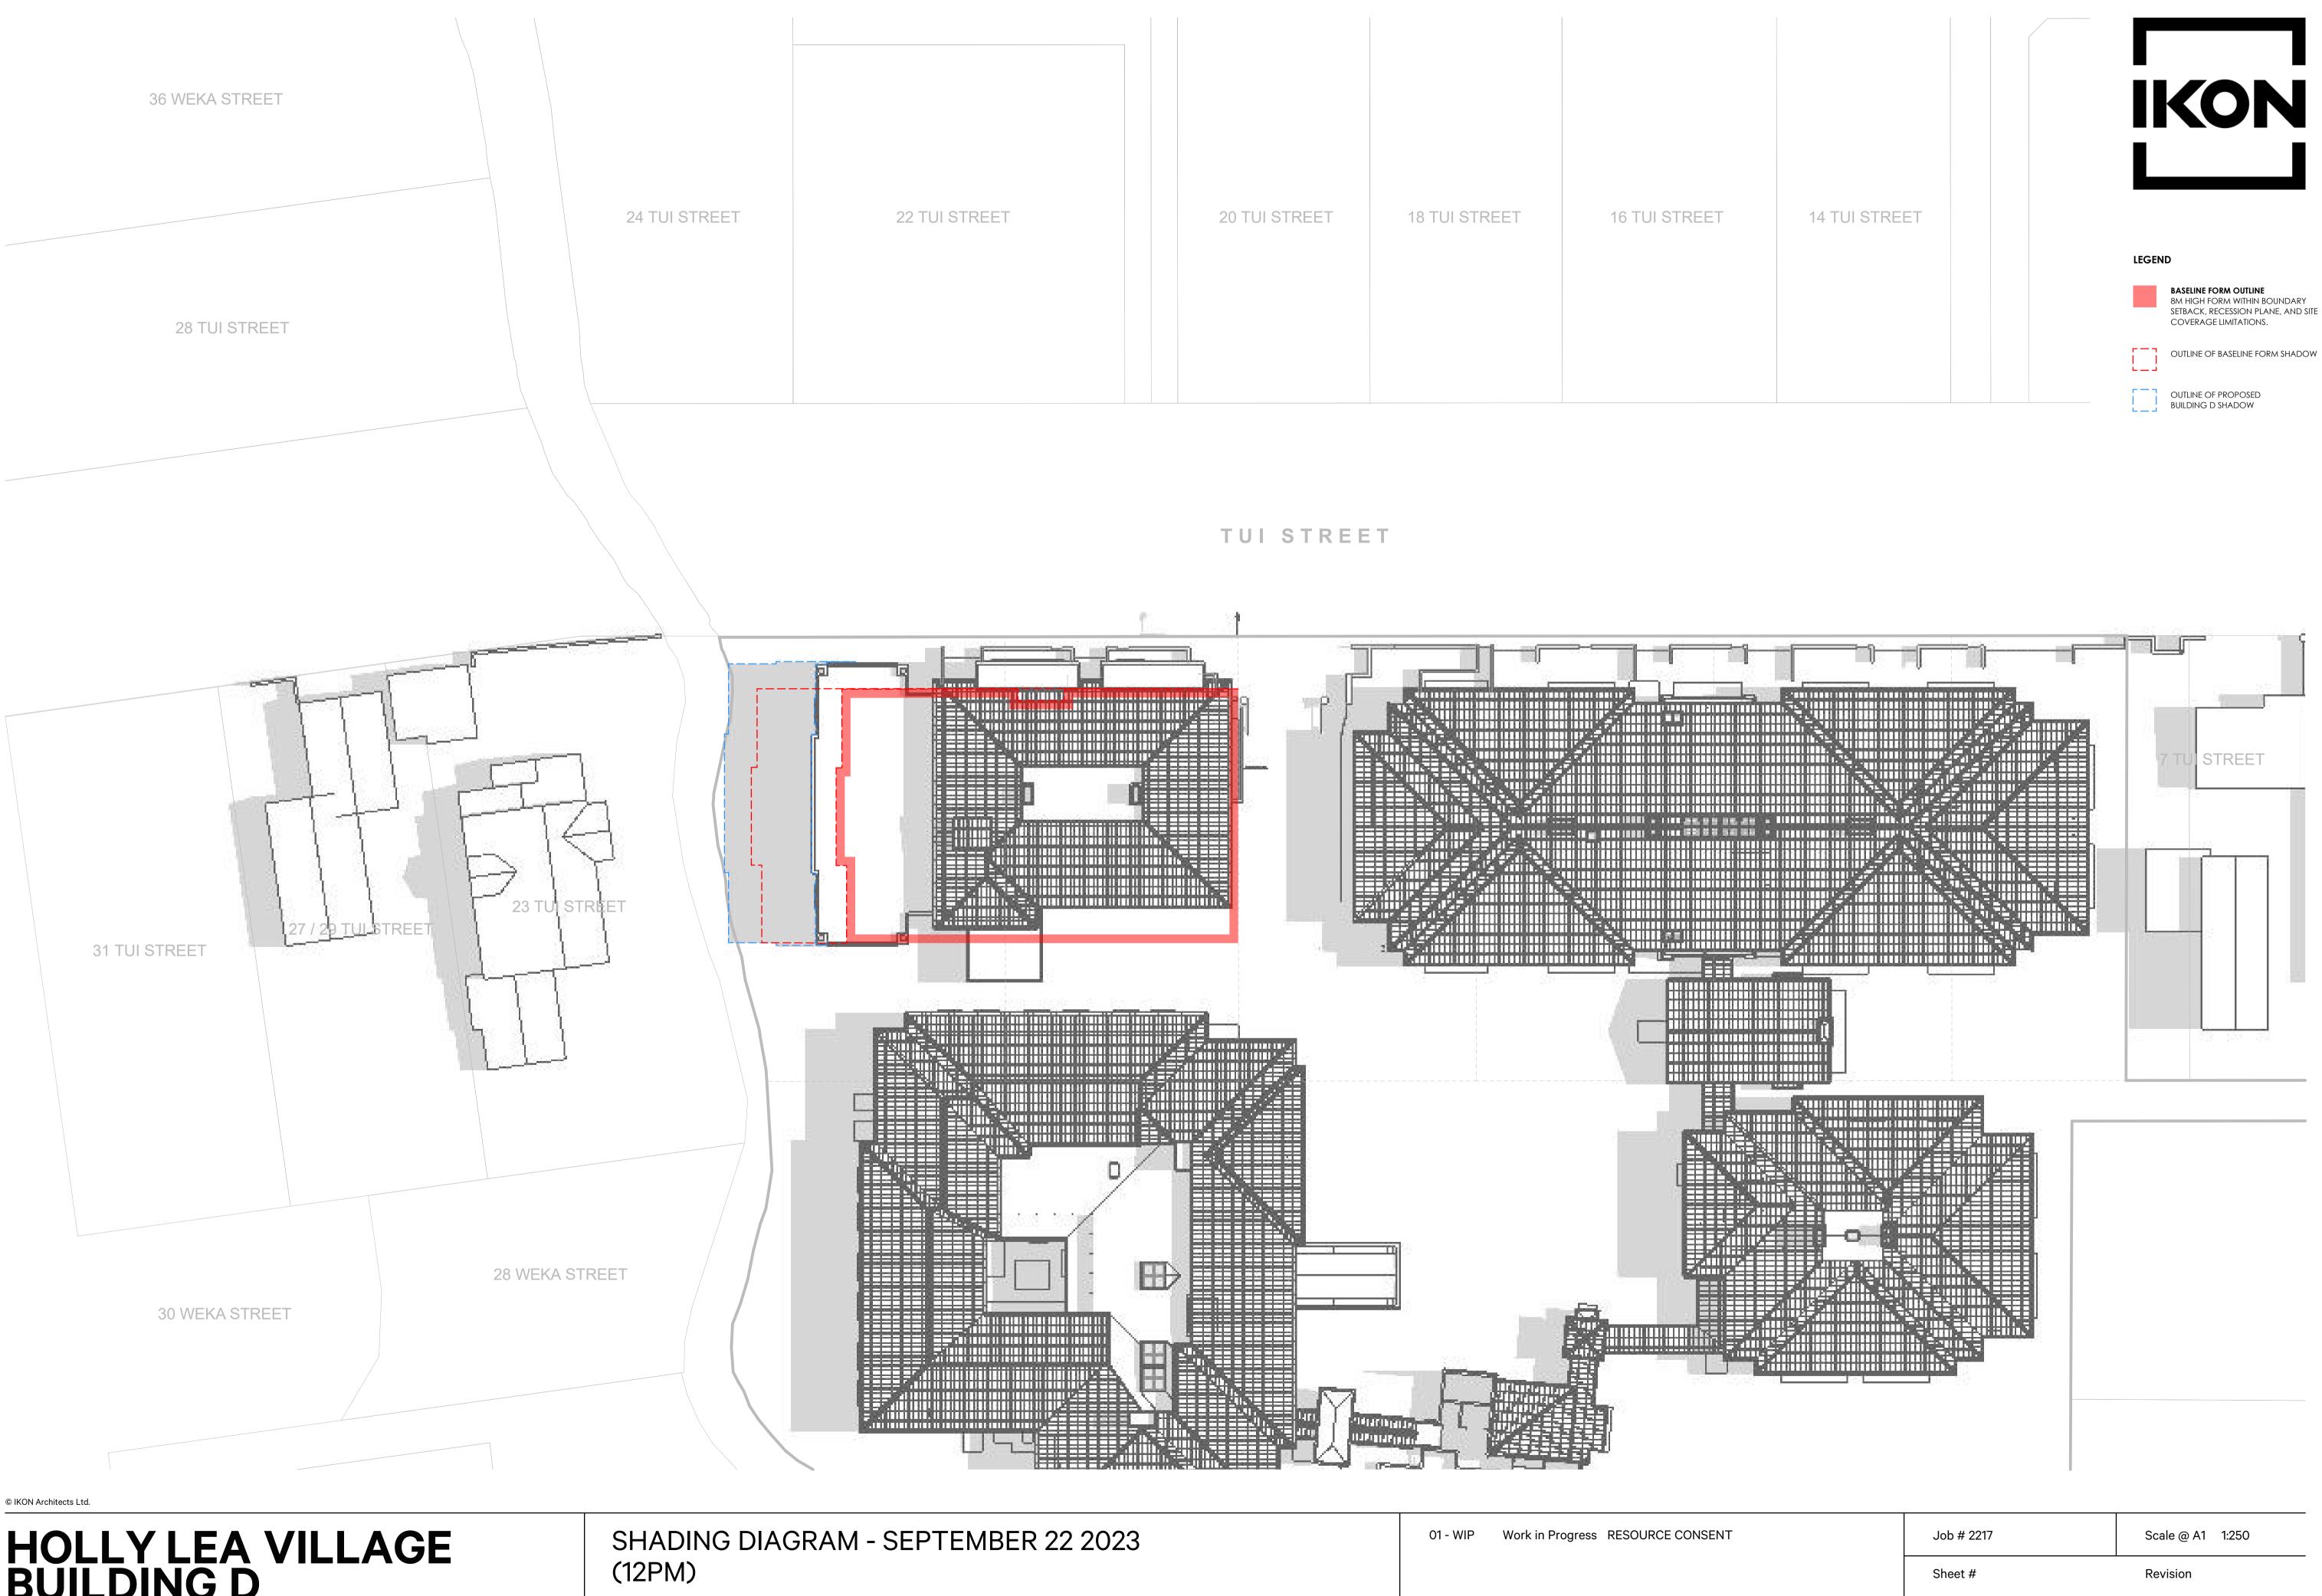

|--|

| 22 TUI STREET | 20 TUI STREET | 18 TUI STREET | 16 TUI STREET |
|---------------|---------------|---------------|---------------|
|               |               |               |               |