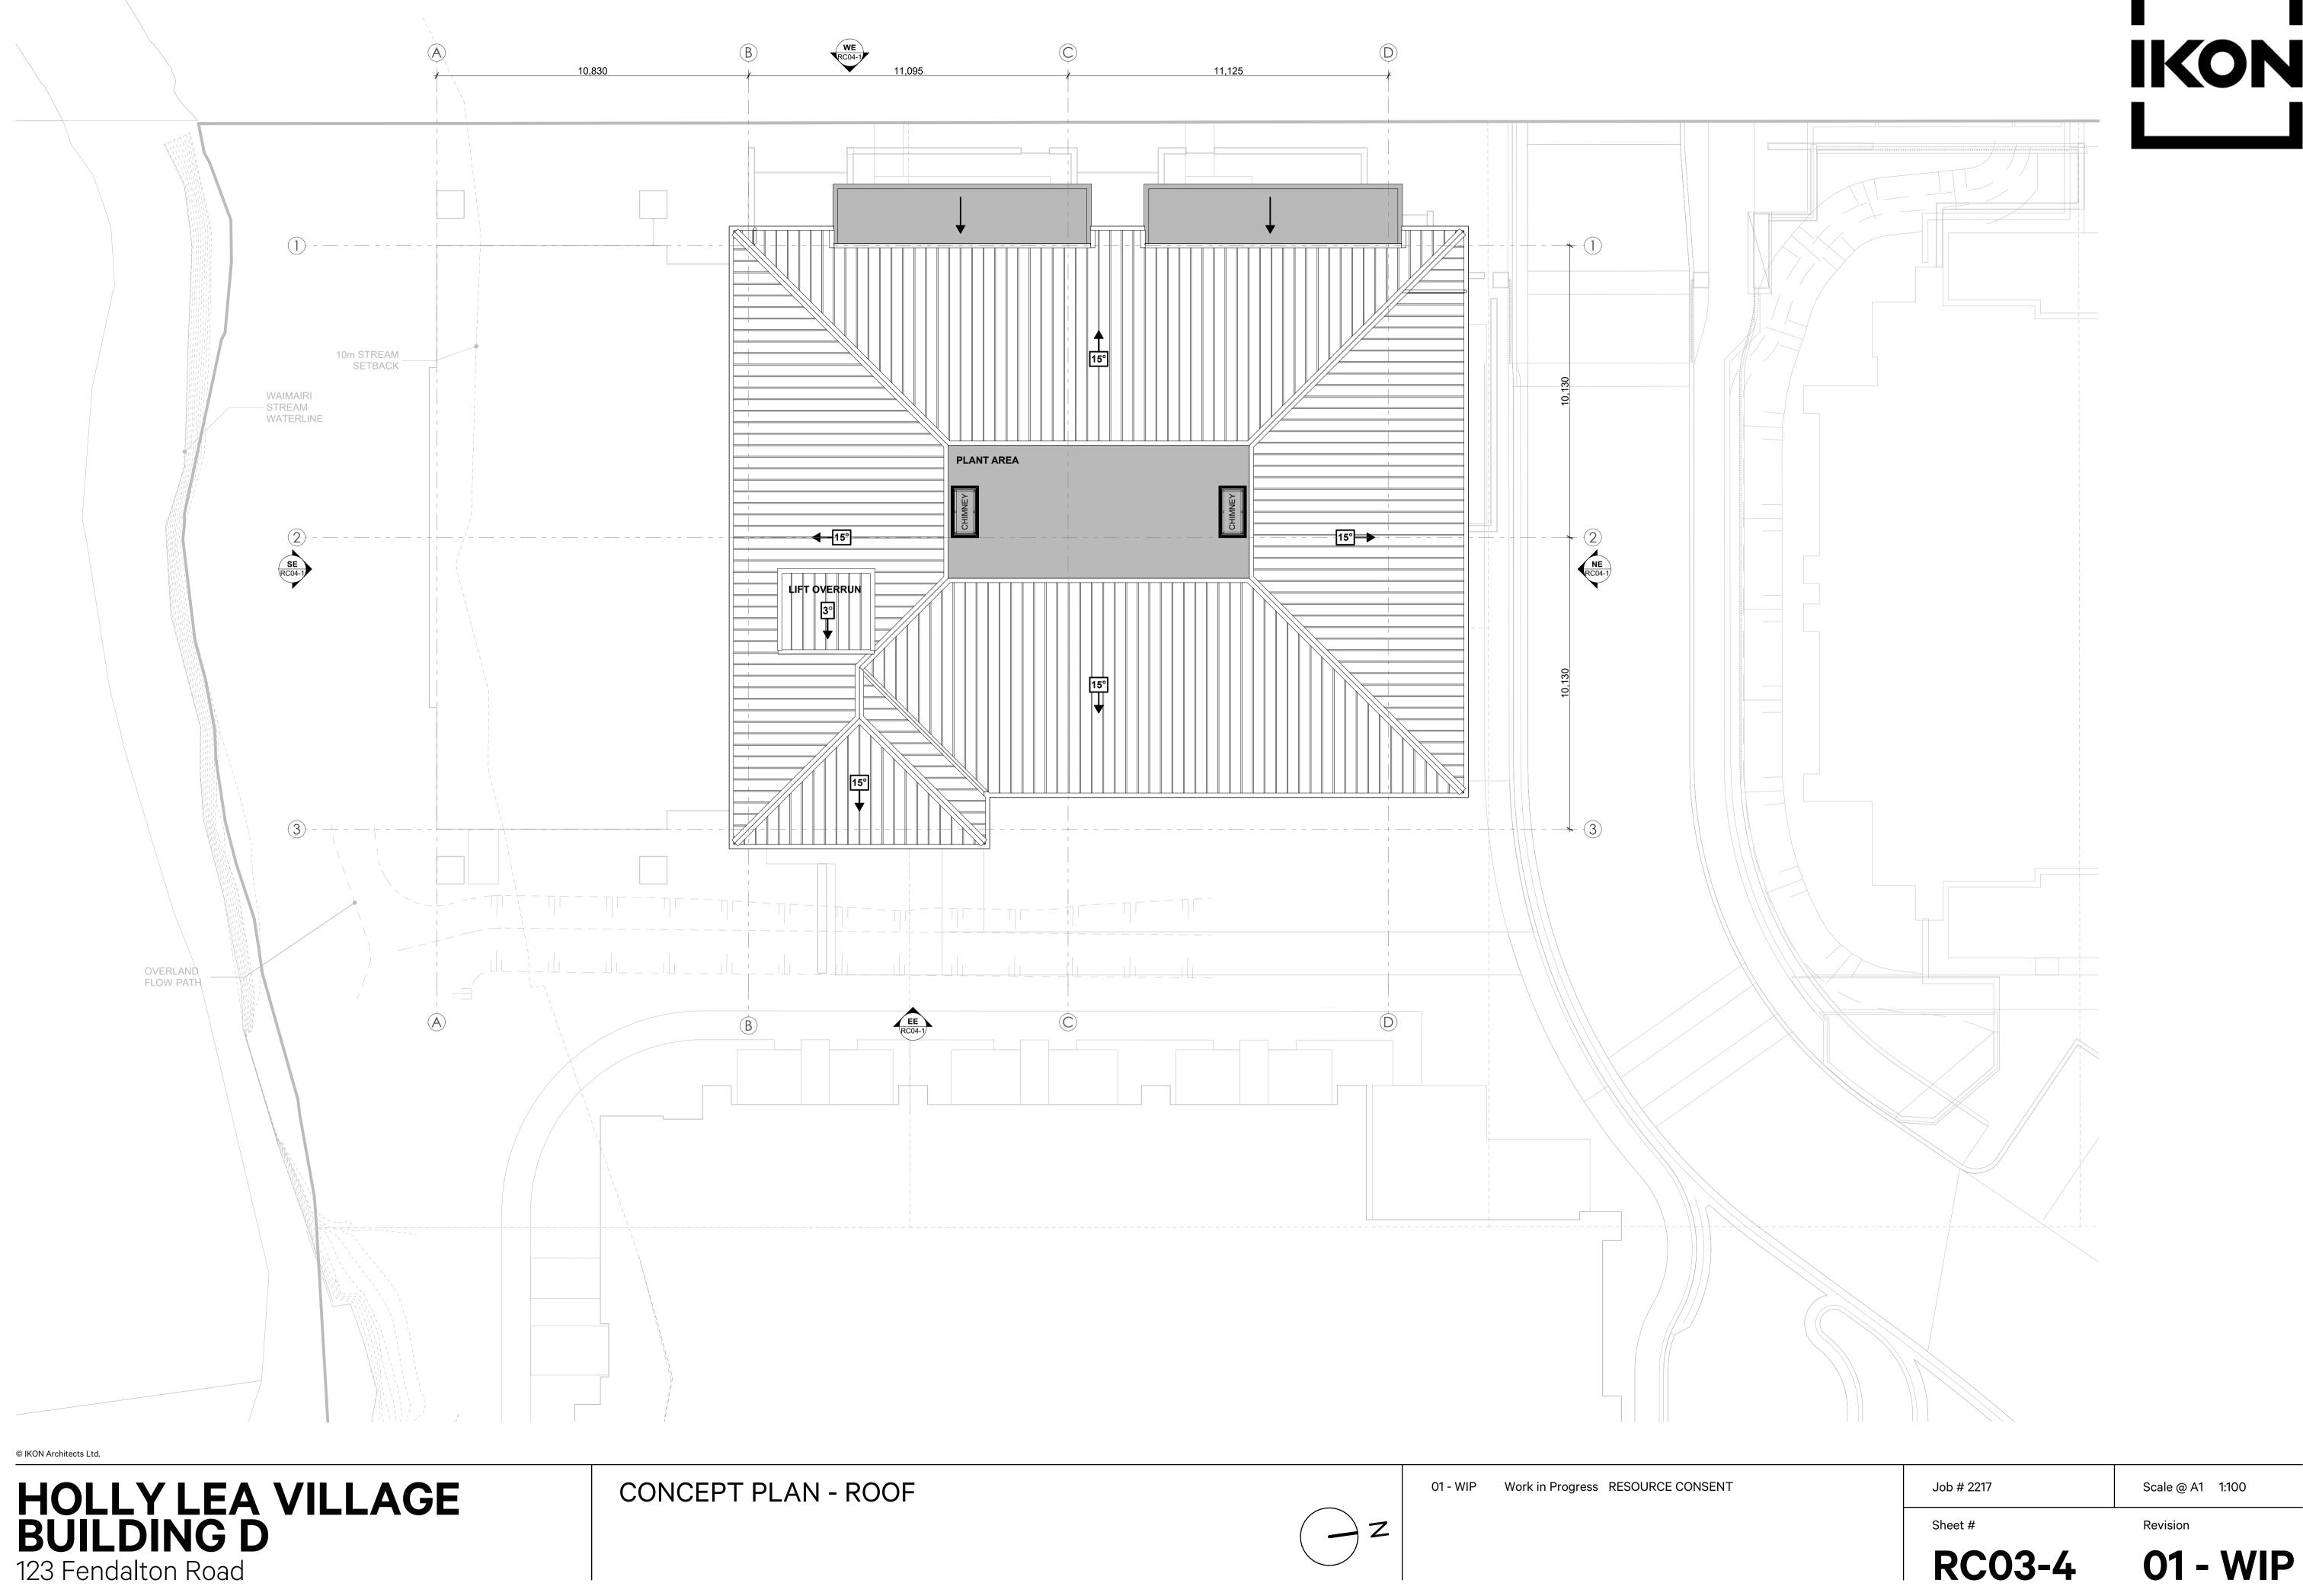

# APARTMENTS 2 BED 10 TOTAL 10

GROSS FLOOR AREA D - LEVEL 1 559.68m<sup>2</sup> D - LEVEL 2 636.99m<sup>2</sup> <u>D - LEVEL 3</u> TOTAL <u>393.43m</u><sup>2</sup> 1,590.1m<sup>2</sup>

excludes Balconies Includes level 1&2 pilasters/Columns. Lift only in level 1 area calculation