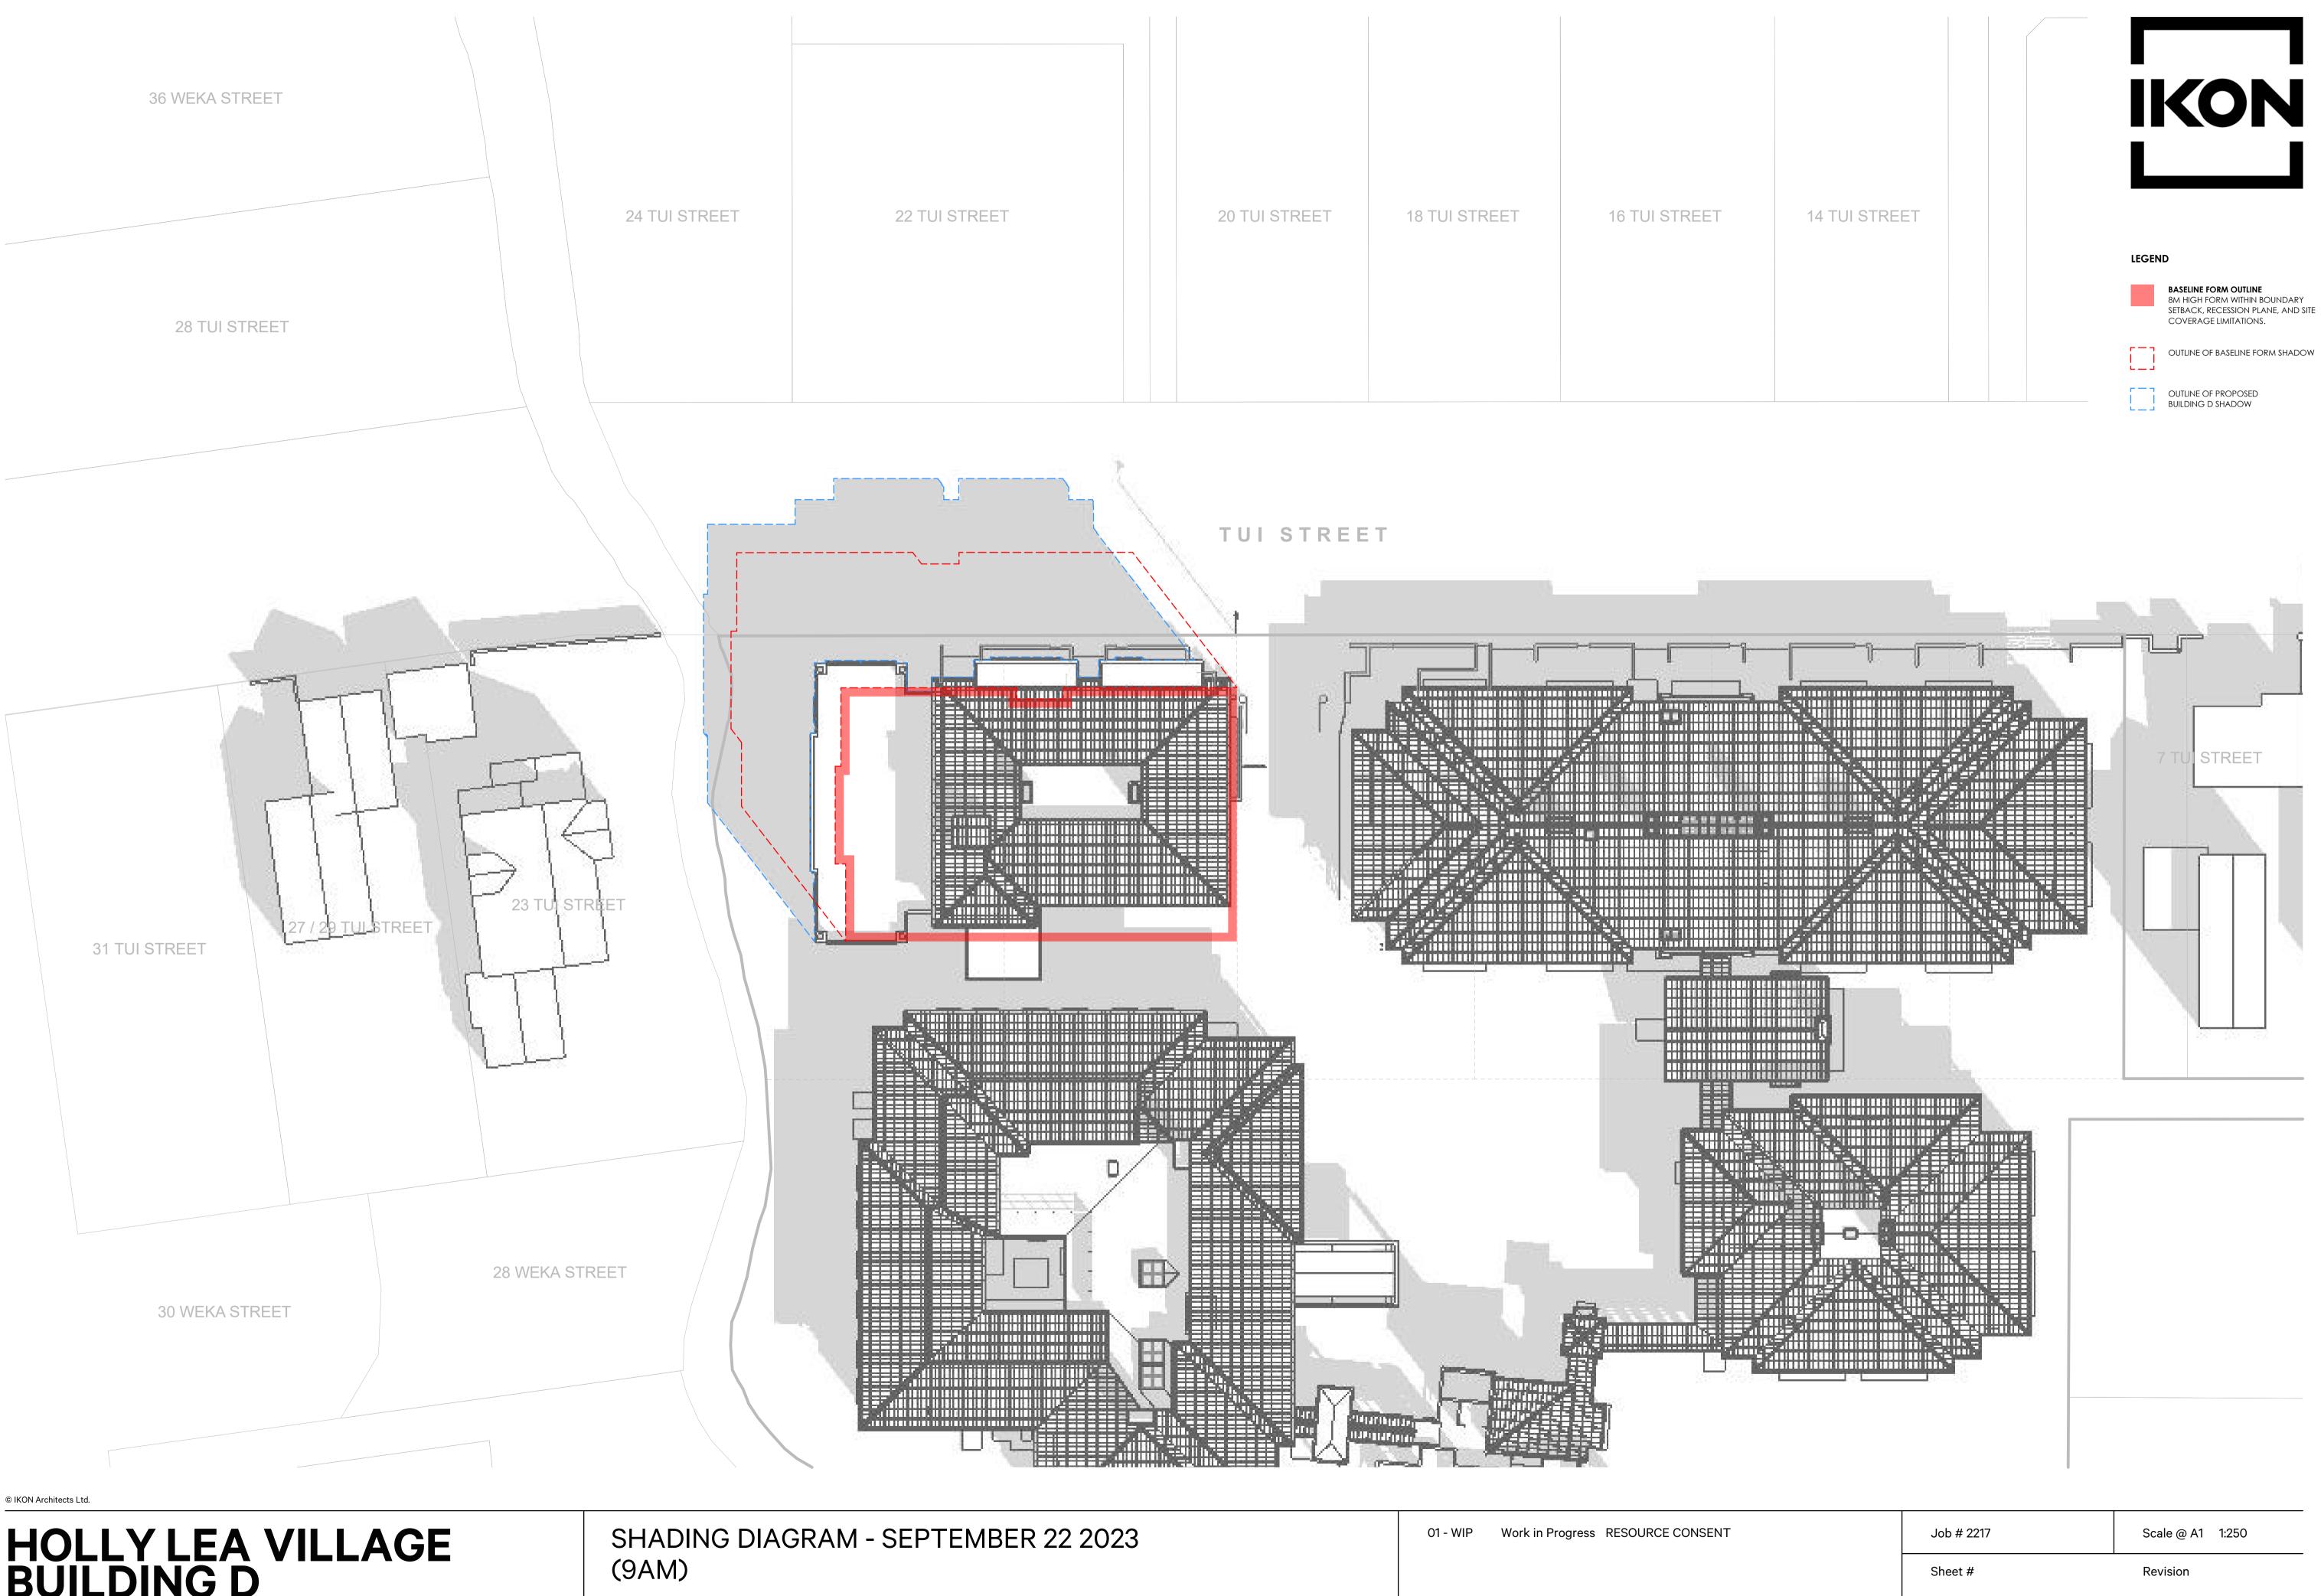

HOLLY LEA VILLAGE BUILDING D 123 Fendalton Road

(9AM)

| 22 TUI STREET | 20 TUI STREET | 18 TUI STREET | 16 TUI STREET |
|---------------|---------------|---------------|---------------|
|---------------|---------------|---------------|---------------|