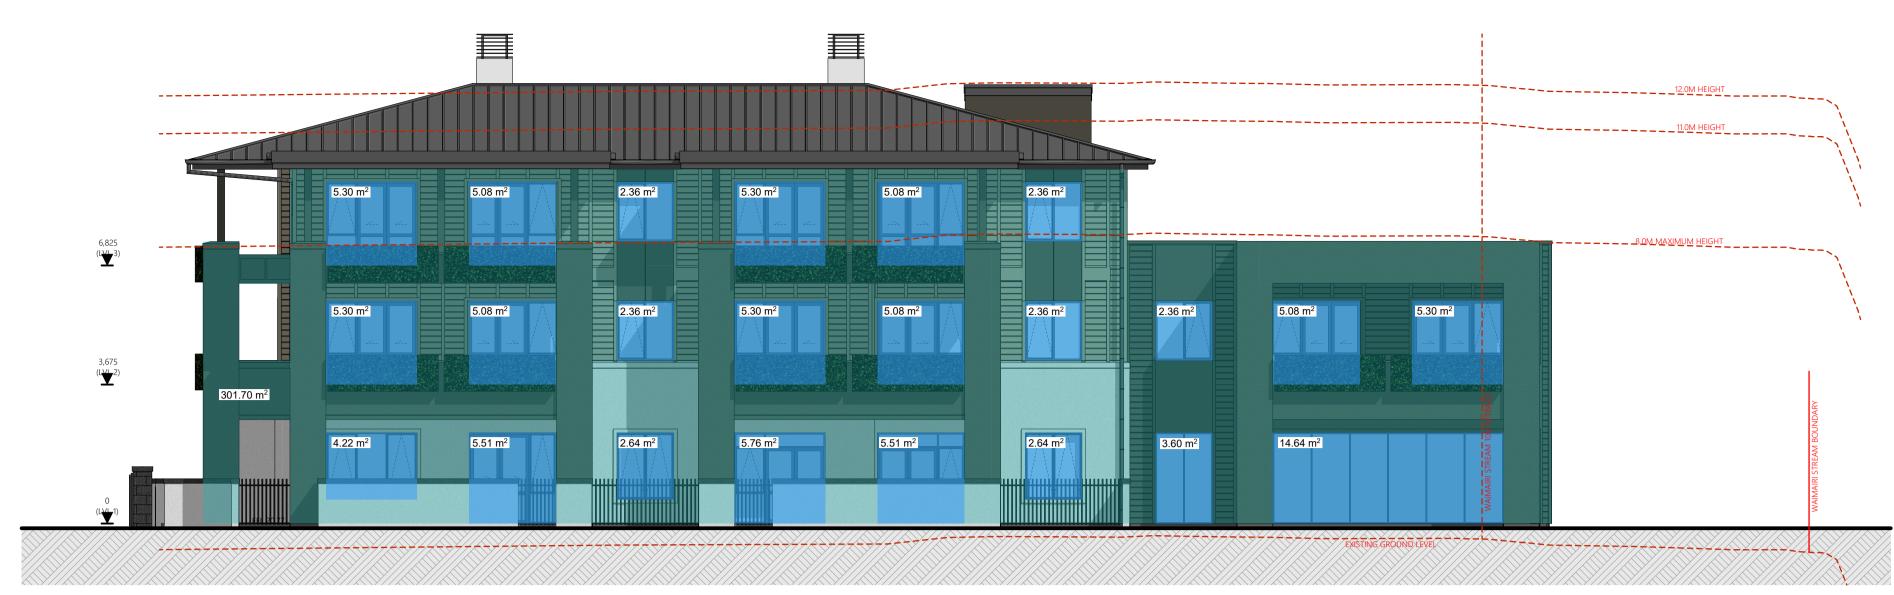

# IKON

PROFILED METAL ROOFING WITH COLORSTEEL ENDURA FINISH AS

Job # 2217

Scale @ A1 1:100

Revision

Sheet #

**RC04-1** 

**SV.E** SCALE: 1:150

STREET VIEW ELEVATION

© IKON Architects Ltd.

STREET VIEW ELEVATIONS

**WE** SCALE: 1:100

TUI STREET GLAZING AREA FACADE GLAZING: 36%

© IKON Architects Ltd.

ROAD FACADE GLAZING ELEVATIONS

Job # 2217