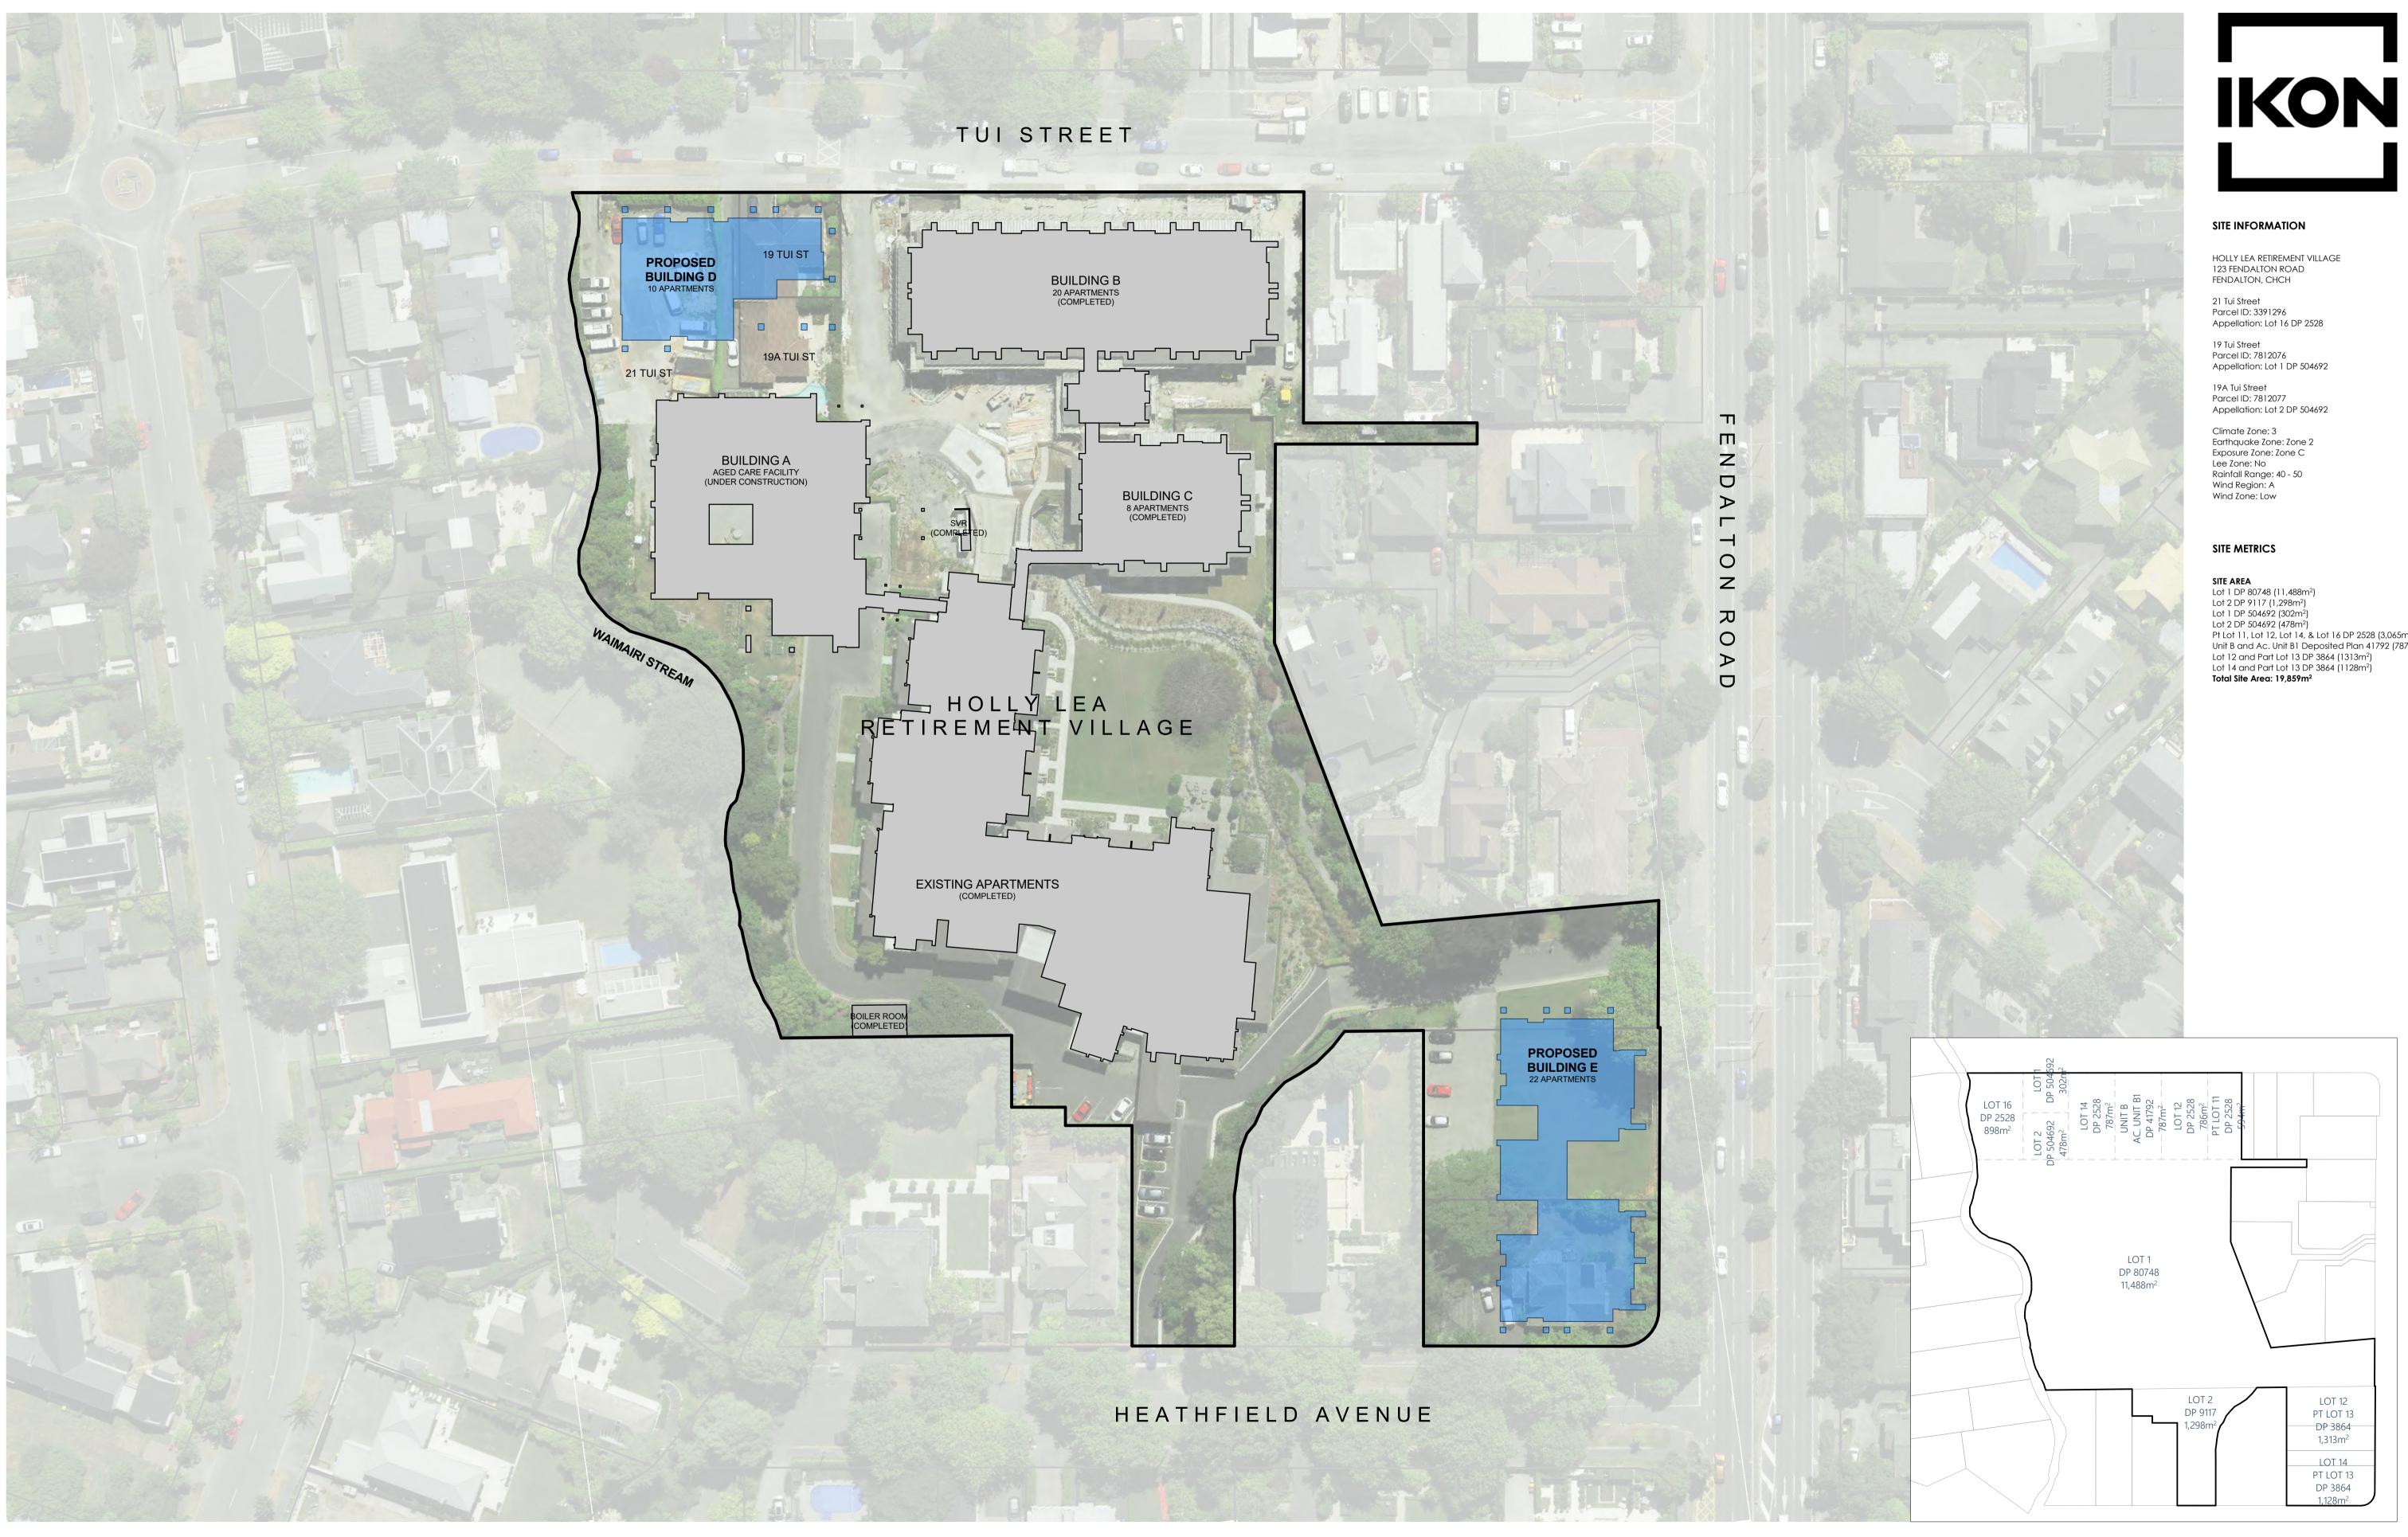

# SITE INFORMATION

HOLLY LEA RETIREMENT VILLAGE 123 FENDALTON ROAD FENDALTON, CHCH

21 Tui Street Parcel ID: 3391296 Appellation: Lot 16 DP 2528

19 Tui Street Parcel ID: 7812076 Appellation: Lot 1 DP 504692

19A Tui Street Parcel ID: 7812077 Appellation: Lot 2 DP 504692

Climate Zone: 3 Earthquake Zone: Zone 2 Exposure Zone: Zone C Lee Zone: No Rainfall Range: 40 - 50 Wind Region: A Wind Zone: Low

## SITE METRICS

SITE AREA Lot 1 DP 80748 (11,488m<sup>2</sup>) Lot 2 DP 9117 (1,298m<sup>2</sup>) Lot 1 DP 504692 (302m<sup>2</sup>) Lot 2 DP 504692 (478m<sup>2</sup>) Pt Lot 11, Lot 12, Lot 14, & Lot 16 DP 2528 (3,065m<sup>2</sup>) Unit B and Ac. Unit B1 Deposited Plan 41792 (787m<sup>2</sup>) Lot 12 and Part Lot 13 DP 3864 (1313m<sup>2</sup>) Lot 14 and Part Lot 13 DP 3864 (1128m<sup>2</sup>) **Total Site Area: 19,859m<sup>2</sup>** 

SITE COVERAGE Existing Building Coverage: 6,948m<sup>2</sup> Existing Site Coverage: 34.9%

## SITE METRICS

SITE AREA Lot 1 DP 80748 (11,488m²) Lot 2 DP 9117 (1,298m<sup>2</sup>) Lot 1 DP 504692 (302m<sup>2</sup>) Lot 2 DP 504692 (478m<sup>2</sup>) Pt Lot 11, Lot 12, Lot 14, & Lot 16 DP 2528 (3,065m<sup>2</sup>) Unit B and Ac. Unit B1 Deposited Plan 41792 (787m<sup>2</sup>) Lot 12 and Part Lot 13 DP 3864 (1313m<sup>2</sup>) Lot 14 and Part Lot 13 DP 3864 (1128m<sup>2</sup>) **Total Site Area: 19,859m<sup>2</sup>** 

SITE COVERAGE Existing Building Coverage: 6,948m<sup>2</sup> Existing Site Coverage: 34.9%

Proposed Building D: 808.05m<sup>2</sup> Proposed Building E: 1,213.26m<sup>2</sup> Total Proposed Building Coverage Area: 2,021.31m<sup>2</sup> Total Site Building Coverage Area: 8,969.31m<sup>2</sup> Proposed Site Coverage: 45.2%