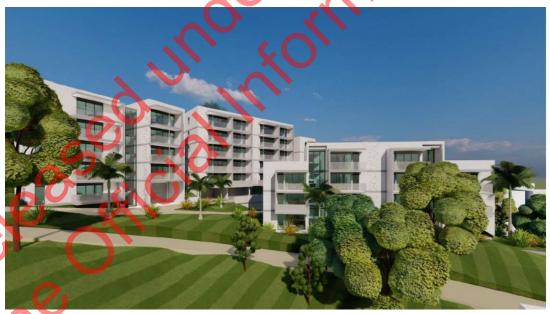

The proposal is for 51 units, predominantly 2 bedrooms each, but with 10 single bedroom units contained in four buildings using an apartment typology with semi basement and deck parking.

From Browns Bay Road the proposal has been designed to appear as a three storey development, where the third level is approximately half a level lower than the s reet as illustrated below (noting these images are relatively preliminary but provide a good sense of scale and form).

Image 2 - View of proposed buildings as seen from Browns Bay Road looking West.

Image 3 - View from Browns Bay Road looking Northeast.

From the access driveway and potentially from some neighbours to the east and north (depending on screening from vegetation) the proposal could be app eciated as having 6 storeys for buildings close to the Browns Bay Road frontage, and three and four levels for the building adjacent to the shared access driveway as illustrated below