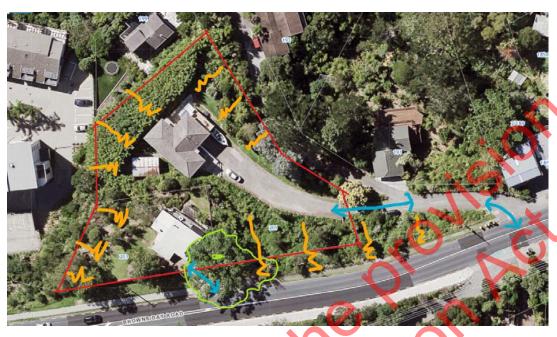

The shared driveway continues to descend to provide access to nine other properties. These are highlighted in the following image.

Image 1 – Aerial of the Site (marked red), access blue, steep slopes in orange Fig tree in green.