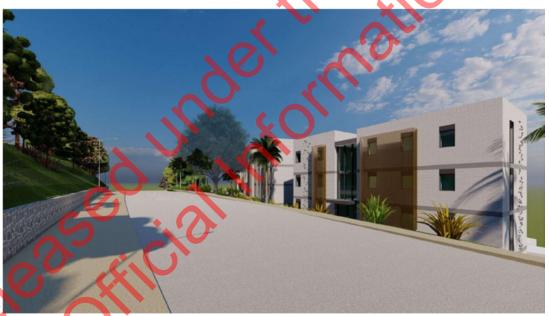

The proposal is for 51 units, predominantly 2 bedrooms each, but with 10 single bedroom units contained in four buildings using an apartment typology with semi basement and deck parking.

From Browns Bay Road the proposal has been designed to appear as a three storey development, where the third level is approximately half a level lower than the s reet as illustrated below (noting these images are relatively preliminary but provide a good sense of scale and form).

Image 2 - View of proposed buildings as seen from Browns Bay Road looking West.

Image 3 - View from Browns Bay Road looking Northeast.

From the access driveway and potentially from some neighbours to the east and north (depending on screening from vegetation) the proposal could be app eciated as having 6 storeys for buildings close to the Browns Bay Road frontage, and three and four levels for the building adjacent to the shared access driveway as illustrated below