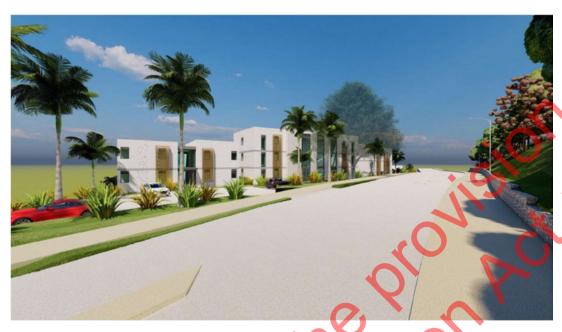

Image 2 - View of proposed buildings as seen from Browns Bay Road looking West.

Image 3 - View from Browns Bay Road looking Northeast.

From the access driveway and potentially from some neighbours to the east and north (depending on screening from vegetation) the proposal could be app eciated as having 6 storeys for buildings close to the Browns Bay Road frontage, and three and four levels for the building adjacent to the shared access driveway as illustrated below

Image 4 - View from location to northeast of the site from an elevated viewpoint and without existing foreground trees. Browns Bay Road is behind the buildings to the left of the image.