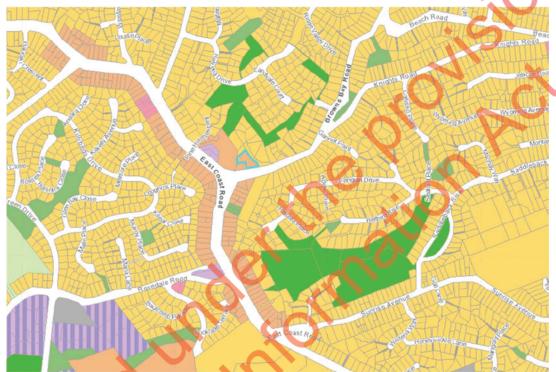

### Planning Context

The Site is zoned Mixed Housing Urban within the Auckland Unitary Plan, with the northern and eastern boundaries being at the boundary with the Mixed Housing Suburban zone. The Site is seen as part of the area of land along the East Coast Road ridge line zoned for higher density making use of the available public transport along East Coast Road. The zone expects an urban built character of predominantly three storey buildings in a variety of forms surrounded by open space.

Screen snip of Auckland Unitary Plan Maps with Site in cyan and Mixed Housing Urban in Orange and Mixed Housing Suburban in yellow.

Development needs to respectively address the street to ensure passive surveillance opportunities, landscape interface and minimising adverse effects from garage doors. The Site provides a very good opportunity to enhance the safety and amenity of this part of Browns Bay Road.