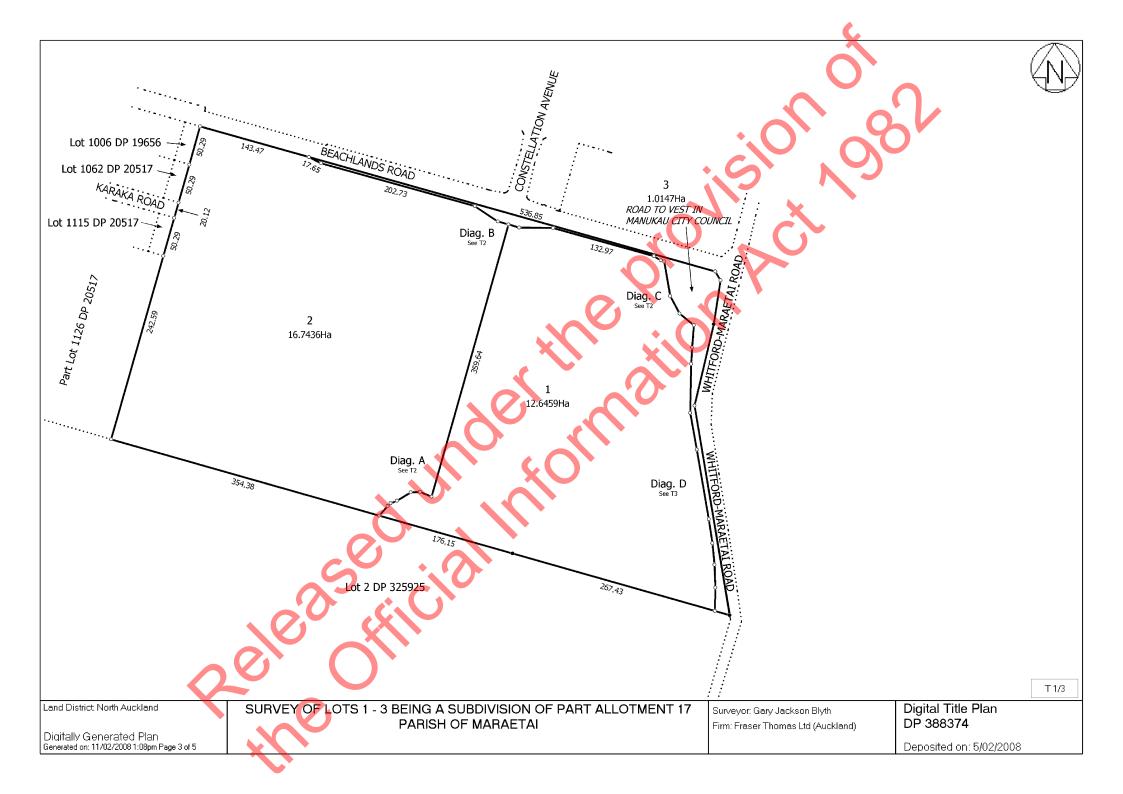

MARAETAI

Status Deposited

Land District North Auckland Survey Class Class I Cadastral Survey

 Submitted Date
 17/09/2007
 Survey Approval Date 27/09/2007

 Deposit Date
 05/02/2008

**Territorial Authorities** 

Manukau City

**Comprised In** 

CT NA1004/267

**Created Parcels** 

Parcels

Lot 1 Deposited Plan 388374

Lot 2 Deposited Plan 388374

Lot 3 Deposited Plan 388374

Total Area

Parcel Intent Area CT Reference

 Fee Simple Title
 12.6459 ha
 353601

 Fee Simple Title
 16.7436 ha
 353602

Vesting on Deposit for 1.0147 ha Road

30.4042 ha

| Appellation  Lot 1006 DP 19656 | <b>C.T</b><br>NA1693/20 | Physical Address 107 Beachlands Rd | Registered Owners                      | Address for Service   |
|--------------------------------|-------------------------|------------------------------------|----------------------------------------|-----------------------|
| Lot 1006 DP 19656              | NA1693/20               | 107 Reachlands Rd                  |                                        |                       |
|                                |                         | 107 Beachiands Nd                  | Peter Samual Batten Ann Lynette Batten |                       |
|                                |                         |                                    | Danielle Ann St. Clare                 |                       |
|                                |                         |                                    | Steven Norman                          | *                     |
|                                |                         |                                    | Danielle Ann St Clare Norman           | <u> </u>              |
| Lot 1062 DP 20517              | NA8D/681                | 1 Karaka Rd                        | David Walter Snowden                   | -                     |
|                                |                         |                                    | Linda Shirley Perkins                  |                       |
| Lot 1115 DP 20517              | NA2072/47               | 2 Karaka Rd                        | Henry Royston Ethelstone               | _                     |
|                                |                         |                                    | Glynis Betty Ethelstone                |                       |
| Pt Lot 1126 DP 20517           | NA2049/42               |                                    | Beachlands Estate Limited              | 76 Airfield Rd        |
| PLLOL 1126 DP 20317            | NA2049/42               |                                    | Directors: Dean William Hurlstone      | Takanini              |
|                                |                         |                                    | Clive Philip Jury                      | Auckland              |
| Lot 2 DP 325925                | 104913                  | 830 Whitford Marantai Pu           | Greenacres Properties Limited          | c/- Ross Melville Pkf |
| LOI 2 DI 323923                | 104313                  | 000 Whitiord-Iwardetai 1           | Directors: David Gordon Lee            | Level 5               |
|                                |                         | V'                                 | Helen Susanne Lee                      | 50 Anzac Avenue       |
|                                |                         |                                    |                                        | Auckland              |
|                                |                         |                                    |                                        |                       |
|                                |                         |                                    |                                        |                       |
|                                |                         |                                    |                                        |                       |
|                                |                         |                                    |                                        |                       |
|                                |                         |                                    |                                        |                       |
|                                | •                       |                                    |                                        |                       |
|                                |                         |                                    |                                        |                       |
|                                |                         | _                                  |                                        |                       |
| 100                            |                         |                                    |                                        |                       |
| 700                            |                         |                                    |                                        |                       |
| SIGN                           |                         |                                    |                                        |                       |