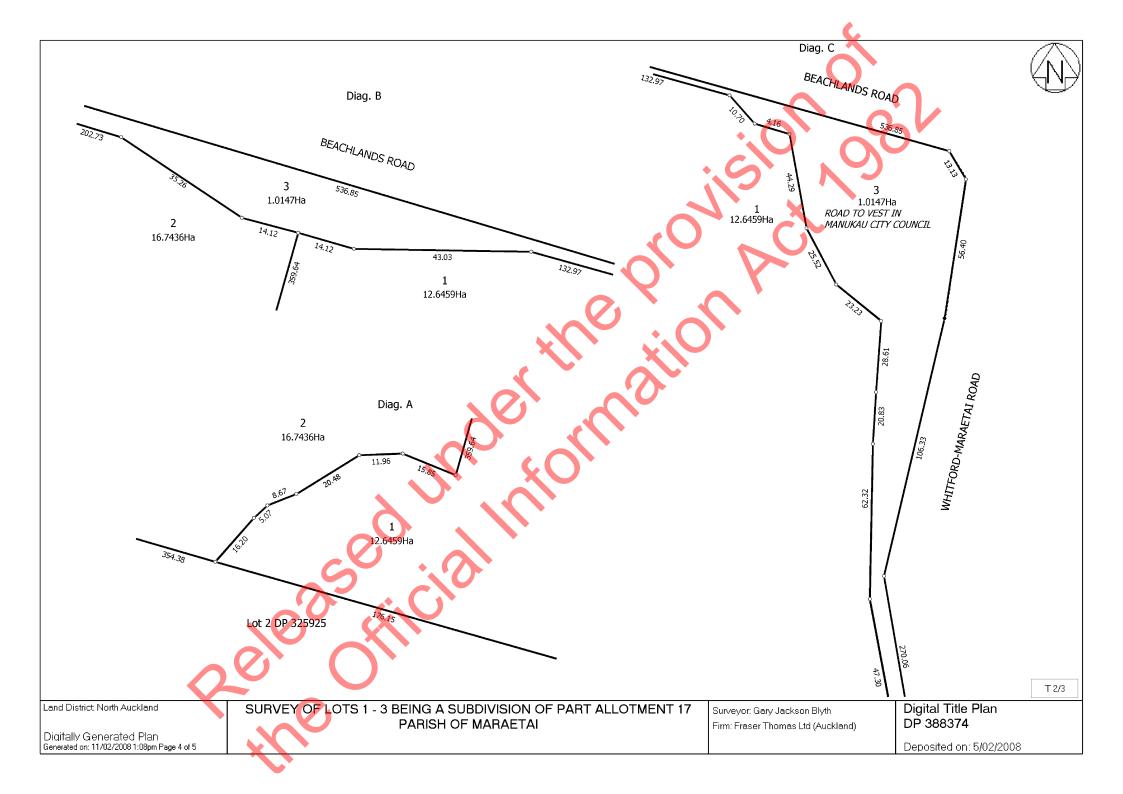

MARAETAI

Status Deposited

Land District North Auckland Survey Class Class I Cadastral Survey

 Submitted Date
 17/09/2007
 Survey Approval Date 27/09/2007

 Deposit Date
 05/02/2008

**Territorial Authorities** 

Manukau City

**Comprised In** 

CT NA1004/267

**Created Parcels** 

Parcels

Lot 1 Deposited Plan 388374

Lot 2 Deposited Plan 388374

Lot 3 Deposited Plan 388374

Total Area

Parcel Intent Area CT Reference

 Fee Simple Title
 12.6459 ha
 353601

 Fee Simple Title
 16.7436 ha
 353602

Vesting on Deposit for 1.0147 ha Road

30.4042 ha

| Appellation  Lot 1006 DP 19656 | <b>C.T</b><br>NA1693/20 | Physical Address 107 Beachlands Rd | Registered Owners                      | Address for Service   |
|--------------------------------|-------------------------|------------------------------------|----------------------------------------|-----------------------|
| Lot 1006 DP 19656              | NA1693/20               | 107 Reachlands Rd                  |                                        |                       |
|                                |                         | 107 Beachiands Nd                  | Peter Samual Batten Ann Lynette Batten |                       |
|                                |                         |                                    | Danielle Ann St. Clare                 |                       |
|                                |                         |                                    | Steven Norman                          | *                     |
|                                |                         |                                    | Danielle Ann St Clare Norman           | <u> </u>              |
| Lot 1062 DP 20517              | NA8D/681                | 1 Karaka Rd                        | David Walter Snowden                   | -                     |
|                                |                         |                                    | Linda Shirley Perkins                  |                       |
| Lot 1115 DP 20517              | NA2072/47               | 2 Karaka Rd                        | Henry Royston Ethelstone               | _                     |
|                                |                         |                                    | Glynis Betty Ethelstone                |                       |
| Pt Lot 1126 DP 20517           | NA2049/42               |                                    | Beachlands Estate Limited              | 76 Airfield Rd        |
| PLLOL 1126 DP 20317            | NA2049/42               |                                    | Directors: Dean William Hurlstone      | Takanini              |
|                                |                         |                                    | Clive Philip Jury                      | Auckland              |
| Lot 2 DP 325925                | 104913                  | 830 Whitford Marantai Pu           | Greenacres Properties Limited          | c/- Ross Melville Pkf |
| LOI 2 DI 323923                | 104313                  | 000 Whitiord-Iwardetai 1           | Directors: David Gordon Lee            | Level 5               |
|                                |                         | V'                                 | Helen Susanne Lee                      | 50 Anzac Avenue       |
|                                |                         |                                    |                                        | Auckland              |
|                                |                         |                                    |                                        |                       |
|                                |                         |                                    |                                        |                       |
|                                |                         |                                    |                                        |                       |
|                                |                         |                                    |                                        |                       |
|                                |                         |                                    |                                        |                       |
|                                | •                       |                                    |                                        |                       |
|                                |                         |                                    |                                        |                       |
|                                |                         | _                                  |                                        |                       |
| 100                            |                         |                                    |                                        |                       |
| 700                            |                         |                                    |                                        |                       |
| SIGN                           |                         |                                    |                                        |                       |