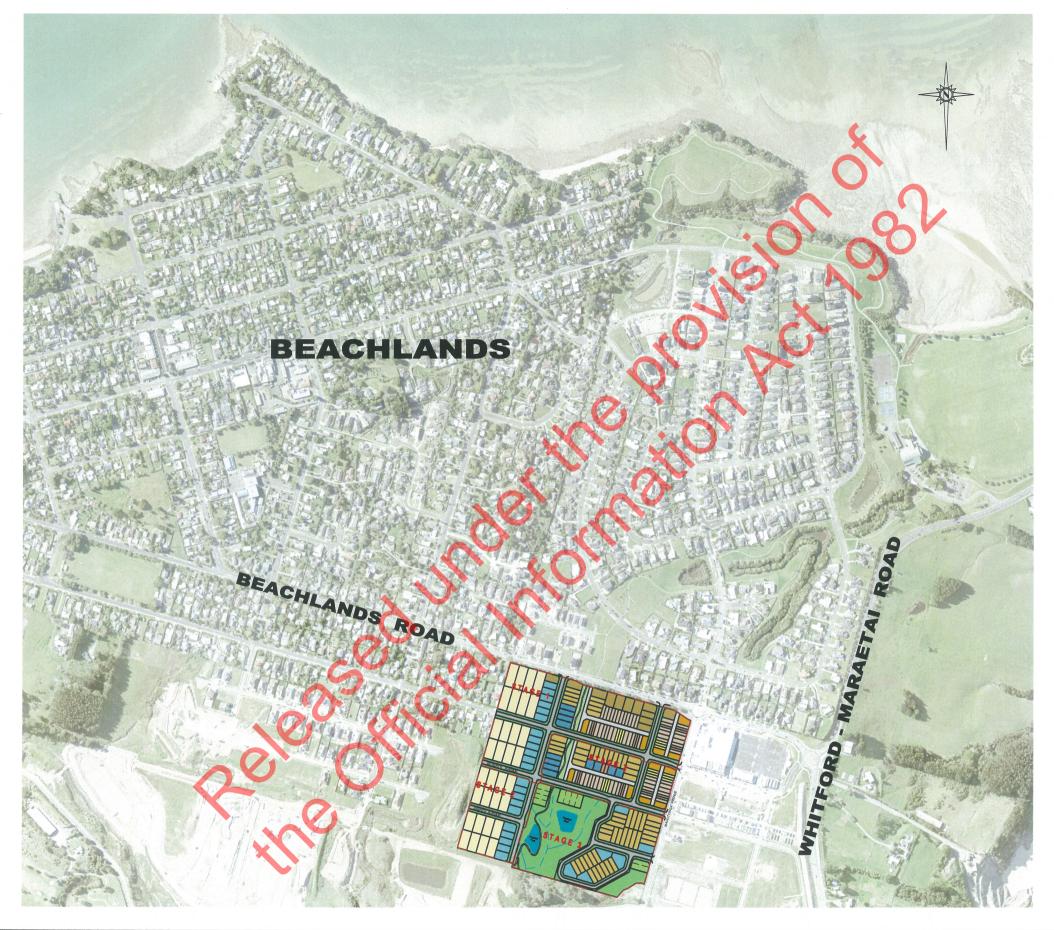

THE DRAWNS AND DESIGN REMANS

THE NEIL GROUP

THE NEIL COLUMN INTER PROPERTY OF NEIL CONSTRUCTION LIMITED LAND DEVELOPERS

Job Title

109 BEACHLANDS ROAD BEACHLANDS rawing Title

LOCATION PLAN

|                                                            | Ву | Date  | Scale       | Job No.         |     |
|------------------------------------------------------------|----|-------|-------------|-----------------|-----|
| Surveyed:                                                  |    |       | 4 4000 0 44 | Drawing No.     | Rev |
| Designed:                                                  |    | 4     | 1:1000 @ A1 |                 |     |
| Drawn:                                                     | MC | 10/20 | 1:2000 @ A3 | 450-01-Location |     |
| Approved:                                                  |    |       |             | 2.7             |     |
| CAD FILE F: \_PROJECTS\BEACHLANDS\450-01-Location Plan.dwg |    |       |             |                 |     |