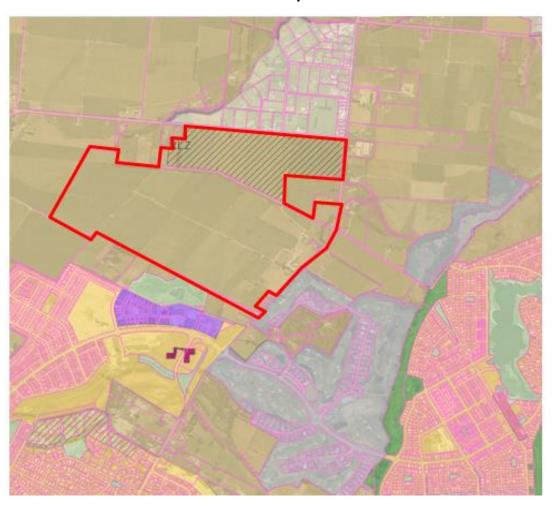

# Site in the context of Map A of the Canterbury Regional Policy Statement

## Key:

The Site =

Key Activity Centre = ★

Existing Urban Area =

Greenfield Priority Area Residential =