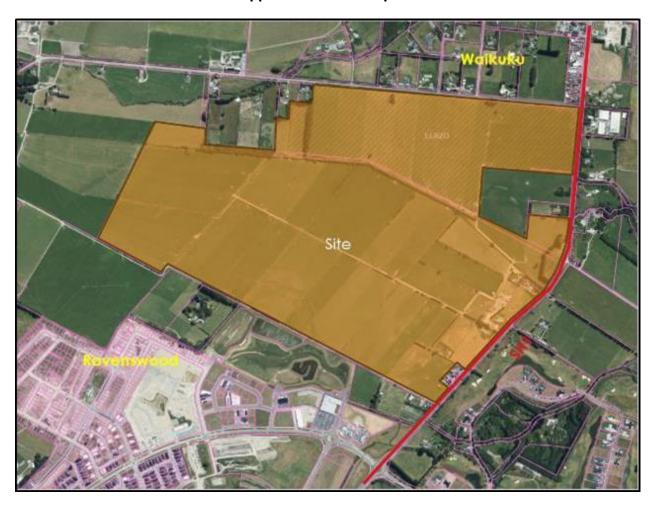

Appendix A – Site Map

### Site in the context of the Proposed Waimakariri District Plan

#### Key

- Local Centre Zone (LCZ)
- Large Format Retial Zone (LFRZ)
- Mixed Use Zone (MUZ)
- Neigbourhood Centre Zone (NCZ)
- Town Centre Zone (TCZ)

## **Residential Zones**

- General Residential Zone (GRZ)
- Large Lot Residential Zone (LLRZ
- Large Lot Residential Zone (LLRZ)
- Medium Density Residential Zone
  (MRZ)
- Settlement Zone (SETZ)
- Medium Density Residential Zone -Variation 1

## Industrial Zones

- General Industrial Zone (GIZ)
- Heavy Industrial Zone (HIZ)
- Light Industrial Zone (LIZ)

### **Rural Zones**

- General Rural Zone (GRUZ)
- Rural Lifestyle Zone (RLZ)

## **Open Space Zones**

- Natural Open Space Zone (NOSZ)
- Open Space Zone (OSZ)
- Sport and Active Recreation Zone (SARZ)