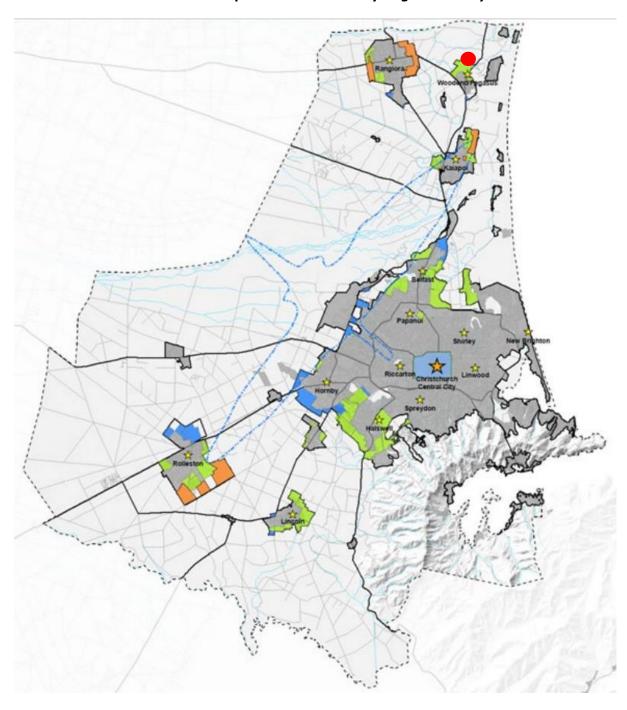

# Site in the context of Map A of the Canterbury Regional Policy Statement

## Key:

The Site =

Key Activity Centre = ★

Existing Urban Area =

Greenfield Priority Area Residential =