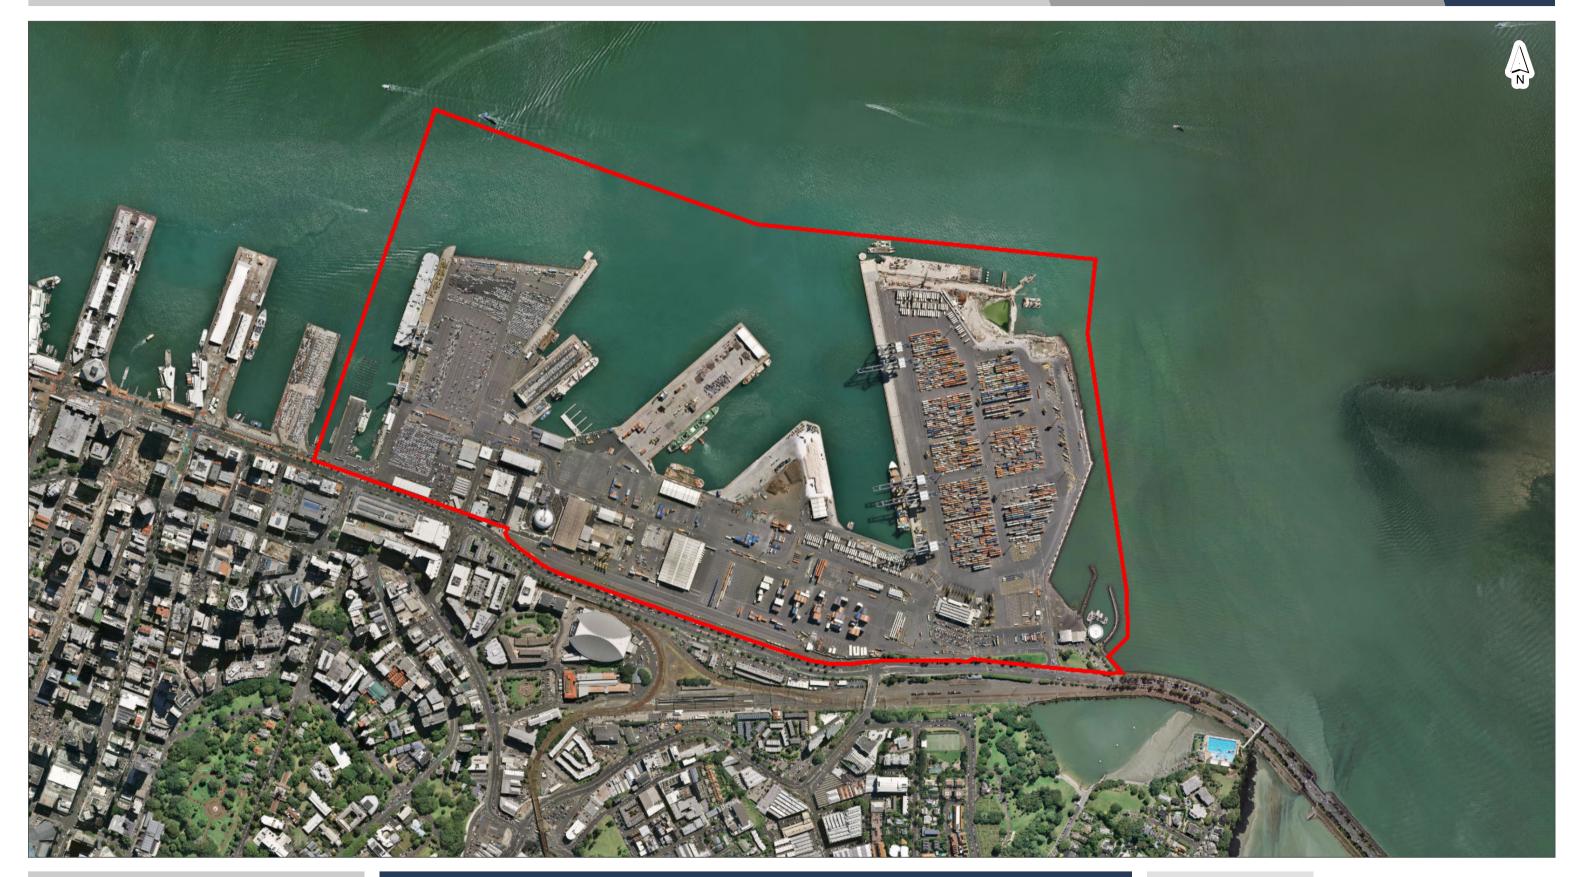

## Aerial Photograph

80 160 240

Meters

Scale @ A3 = 1:8,000

**Date Printed:** 3/05/2024