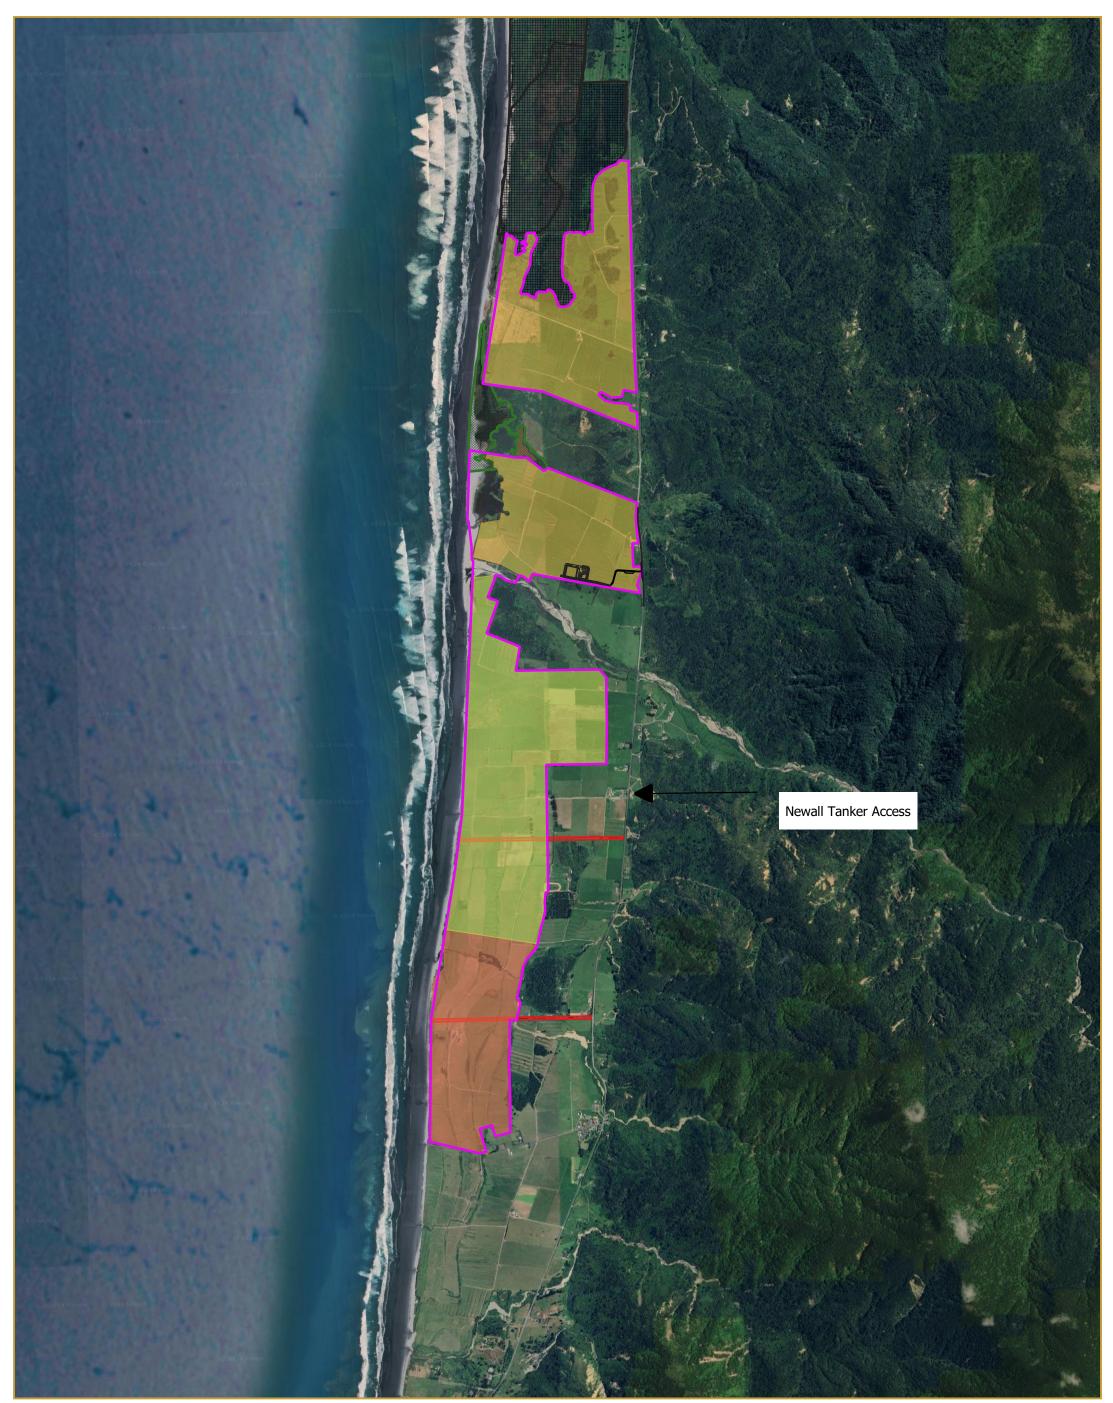

Produced for: TiGa by Luke McNeish(TPRL) on 16/04/2024

Projection: WSG84 / NZTM2000 Background Imagery: ESRI Satellite Data Sources: LINZ, Client and/or TPRL Data

## Legend:

— Processing Plant Area — Southern Resource Block Central Resource Block 📟 Maher Swamp Wetland North Resource Block 
Consent Area Proposed SNA Road Reserve