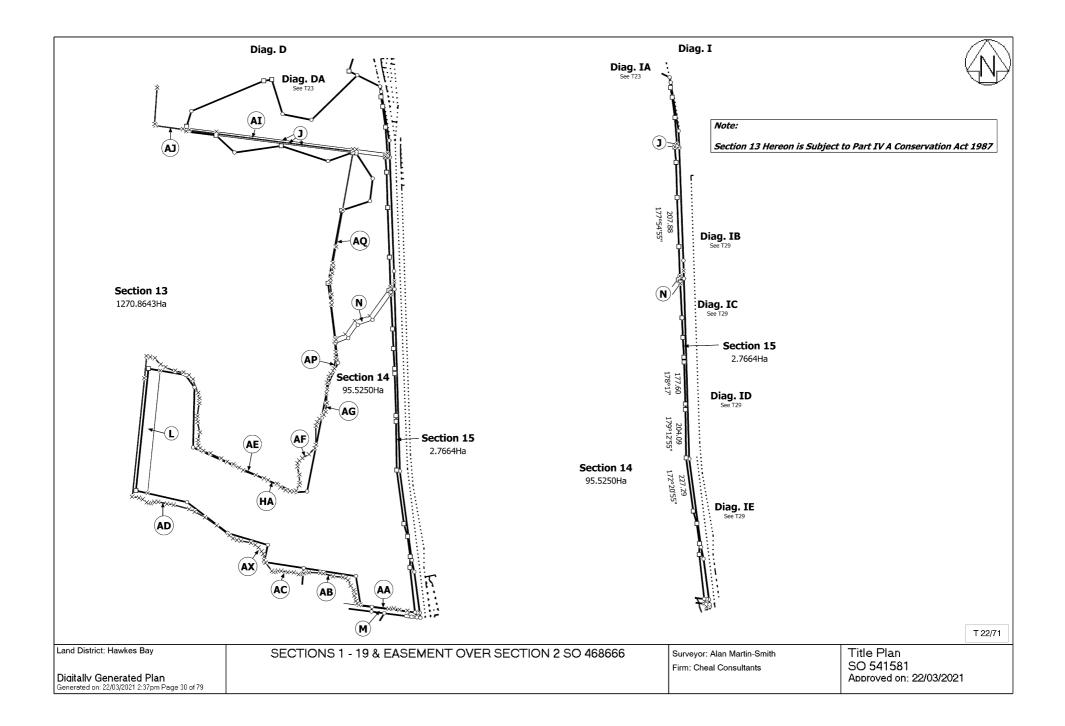

## Title Plan - SO 541581

| Survey Number                       | SO 541581                                               |                                          |                |                     |
|-------------------------------------|---------------------------------------------------------|------------------------------------------|----------------|---------------------|
| Surveyor Reference                  | 19446 - SH2                                             |                                          |                |                     |
| Surveyor                            | Alan Martin-Smith                                       |                                          |                |                     |
| Survey Firm<br>Surveyor Declaration | Cheal Consultants<br>I Alan Martin-Smith being          | a licensed cadastral surveyor, certify   | that           |                     |
| Surveyor Declaration                |                                                         | y me and its related survey are accurate |                | accordance with the |
|                                     |                                                         | and the Rules for Cadastral Survey 20    |                |                     |
|                                     | (b)the survey was undertak<br>Declared on 16 Mar 2021 ( | ken by me or under my personal direct    | tion.          |                     |
|                                     | Declared on 10 Mar 2021                                 | 94:43 PM                                 |                |                     |
| Survey Details                      |                                                         |                                          |                |                     |
| Dataset Description                 | SECTIONS 1 - 19 & EASH                                  | EMENT OVER SECTION 2 SO 4686             | 666            |                     |
| Status                              | Approved as to Survey                                   |                                          |                |                     |
| Land District                       | Hawkes Bay                                              | Survey Class                             | Class B        |                     |
| Submitted Date                      | 16/03/2021                                              | Survey Approval Da                       | ate 22/03/2021 |                     |
|                                     |                                                         | Deposit Date                             |                |                     |
|                                     | s                                                       |                                          |                |                     |
| Napier City                         |                                                         |                                          |                |                     |
| Comprised In                        |                                                         |                                          |                |                     |
| RT HBP2/646                         |                                                         |                                          |                |                     |
| RT 641949                           |                                                         |                                          |                |                     |
| RT HBM2/732                         |                                                         |                                          |                |                     |
| RT HBV4/275                         |                                                         |                                          |                |                     |
| GN NZGZ 2014 p320                   | )5                                                      |                                          |                |                     |
| RT HBB2/812                         |                                                         |                                          |                |                     |
| RT 660710                           |                                                         |                                          |                |                     |
| RT 32112                            |                                                         |                                          |                |                     |
| RT 525807                           |                                                         |                                          |                |                     |
| RT 590247                           |                                                         |                                          |                |                     |
| RT 526834                           |                                                         |                                          |                |                     |
| Created Parcels                     |                                                         |                                          |                |                     |
| Parcels                             |                                                         | Parcel Intent                            | Area           | <b>RT Reference</b> |
| Area AZ Survey Offic                | e Plan 541581                                           | Easement                                 |                |                     |
| Area R Survey Office                |                                                         | Easement                                 |                |                     |
| Area AX Survey Offic                |                                                         | Easement                                 |                |                     |
| Area HA Survey Offic                |                                                         | Easement                                 |                |                     |
| Area AY Survey Offic                | e Plan 541581                                           | Easement                                 |                |                     |

| Parcel Intent    | Area          |
|------------------|---------------|
| Easement         |               |
| Easement         |               |
| Fee Simple Title | 0.4445 Ha     |
| Legalisation     | 0.0449 Ha     |
| Legalisation     | 0.2428 Ha     |
| Fee Simple Title | 4.1219 Ha     |
| Legalisation     | 0.0006 Ha     |
| Fee Simple Title | 1.3044 Ha     |
| Legalisation     | 0.8205 Ha     |
| Fee Simple Title | 41.1415 Ha    |
| Legalisation     | 0.3386 Ha     |
| Fee Simple Title | 15.1034 Ha    |
| Fee Simple Title | 0.7500 Ha     |
| Fee Simple Title | 0.7105 Ha     |
| Fee Simple Title | 1,270.8643 Ha |
| Fee Simple Title | 95.5250 Ha    |
| Legalisation     | 2.7664 Ha     |
| Legalisation     | 0.0357 Ha     |
| Legalisation     | 0.0823 Ha     |
| Fee Simple Title | 1.6441 Ha     |
| Fee Simple Title | 180.3686 Ha   |
| Easement         |               |

#### Parcels

Area Y Survey Office Plan 541581 Area Z Survey Office Plan 541581 Area AA Survey Office Plan 541581 Area AB Survey Office Plan 541581 Area AC Survey Office Plan 541581 Area AD Survey Office Plan 541581 Area AE Survey Office Plan 541581 Area AF Survey Office Plan 541581 Area AG Survey Office Plan 541581 Area AP Survey Office Plan 541581 Area AQ Survey Office Plan 541581 Area AH Survey Office Plan 541581 Area AI Survey Office Plan 541581 Area AJ Survey Office Plan 541581 Area AK Survey Office Plan 541581 Area AL Survey Office Plan 541581 Area AM Survey Office Plan 541581 Area AN Survey Office Plan 541581 Area AO Survey Office Plan 541581 Area 20 Survey Office Plan 541581 Area 21 Survey Office Plan 541581 Area 22 Survey Office Plan 541581 Area 23 Survey Office Plan 541581

#### **Total Area**

| <b>Parcel Intent</b> | Area          |
|----------------------|---------------|
| Easement             |               |
| Lease                | 20.3600 Ha    |
| Lease                | 1.6005 Ha     |
| Lease                | 0.3047 Ha     |
| Lease                | 3.4899 Ha     |
|                      | 1,642.0651 Ha |