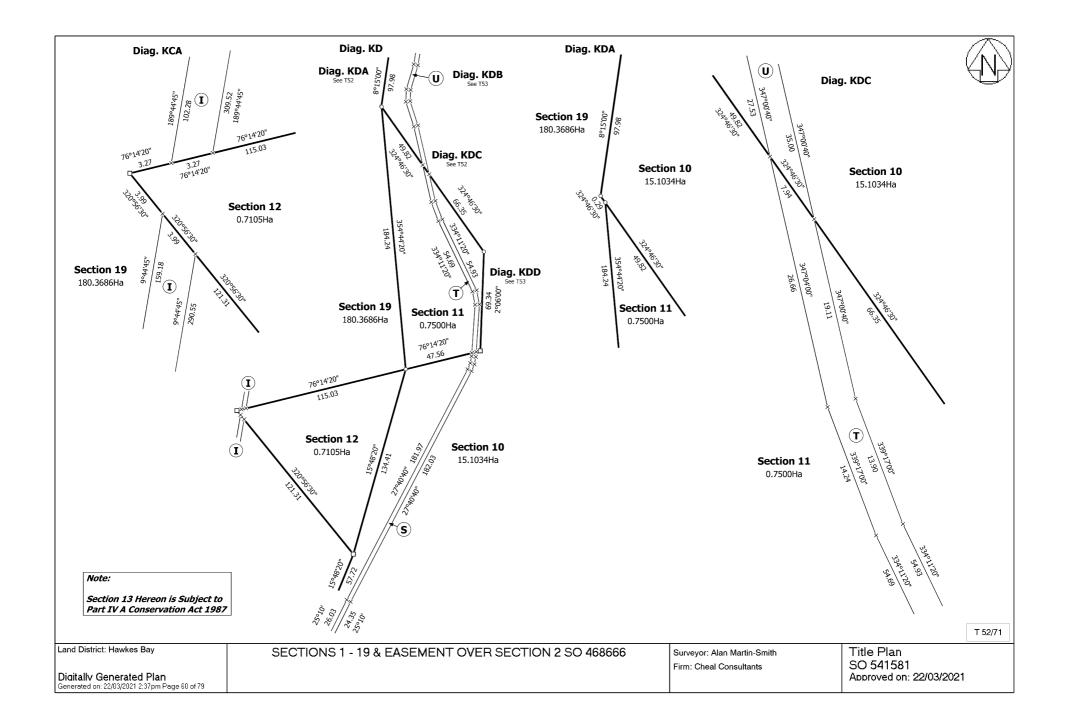

### AREA SCHEDULE – SO 541581

| LOCAL AUTHORITY     | NAPIER CITY COUNCIL                                 |
|---------------------|-----------------------------------------------------|
| PLAN NUMBER         | SO 541581                                           |
| JOB REFERENCE       | 19446                                               |
| DATASET DESCRIPTION | SECTIONS 1 - 19 & EASEMENT OVER SECTION 2 SO 468666 |

| LAND REQUIRED FOR ROAD |               |                          |                                      |
|------------------------|---------------|--------------------------|--------------------------------------|
| Section                | Area          | Part (Legal Description) | Comprised in Part<br>Record of Title |
| Section 2              | 0.0449 Ha     | Part Section 1 SO 468666 | 641949                               |
| Section 3              | 0.2428 Ha     | Part Section 2 SO 10606  | HBV4/275                             |
| Section 5              | 0.0006 Ha     | Part Lot 1 DP 6408       | HBM2/372                             |
| Section 7              | 0.8205 Ha     | Part Section 2 SO 10606  | HBV4/275                             |
| Section 9              | 0.3386 Ha     | Part Section 3 SO 468666 | 32112                                |
| Section 15             | 2.7664 Ha     | Part Section 2 SO 10213  | 660710                               |
| Section 16             | 0.0357 Ha     | Part Section 1 SO 10213  | HBP2/646                             |
| Section 17             | 0.0823 Ha     | Part Lot 3 DP 11043      | HBB2/812                             |
|                        | LA            | ND TO BE EXCHANGED       |                                      |
| Section                | Area          | Part (Legal Description) | Comprised in Part<br>Record of Title |
| Section 11             | 0.7500 Ha     | Part Lot 1 DP 11043      | HBB2/812                             |
| Section 12             | 0.7105 Ha     | Part Section 1 SO 10615  | 32112                                |
|                        | 1             | BALANCE PARCELS          |                                      |
| Section                | Area          | Balance of               | Comprised in Part<br>Record of Title |
| Section 1              | 0.4445 Ha     | Part Section 1 SO 468666 | 641949                               |
| Section 4              | 4.1219 Ha     | Part Section 2 SO 10606  | HBV4/275                             |
| Section 6              | 1.3044 Ha     | Part Lot 1 DP 6408       | HBM2/372                             |
| Section 8              | 41.1415 Ha    | Part Section 2 SO 10606  | HBV4/275                             |
| Section 10             | 15.1034 Ha    | Part Section 3 SO 468666 | 32112                                |
| Section 13             | 1,270.8643 Ha | Part Section 1 SO 10213  | HBP2/646                             |
| Section 14             | 95.5250 Ha    | Part Section 2 SO 10213  | 660710                               |
| Section 18             | 1.6441 Ha     | Part Lot 3 DP 11043      | HBB2/812                             |
| Section 19             | 180.3686 Ha   | Part Lot 1 DP 11043      | HBB2/812                             |