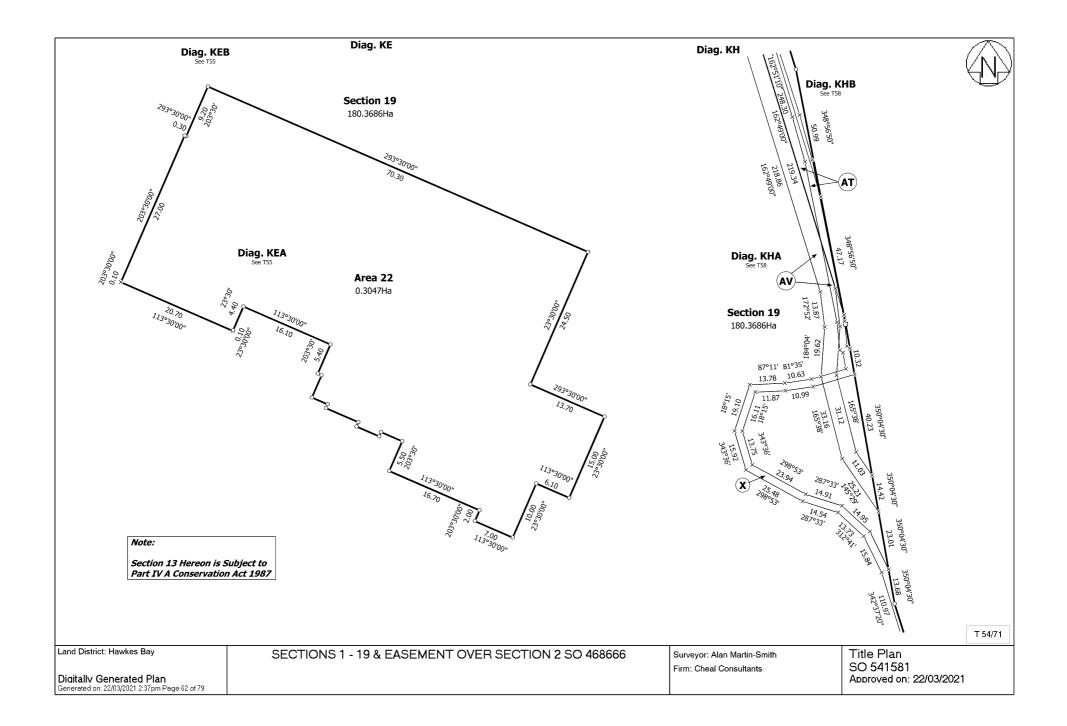

### AREA SCHEDULE – SO 541581

| LOCAL AUTHORITY     | NAPIER CITY COUNCIL                                 |
|---------------------|-----------------------------------------------------|
| PLAN NUMBER         | SO 541581                                           |
| JOB REFERENCE       | 19446                                               |
| DATASET DESCRIPTION | SECTIONS 1 - 19 & EASEMENT OVER SECTION 2 SO 468666 |

| LAND REQUIRED FOR ROAD |               |                          |                                      |
|------------------------|---------------|--------------------------|--------------------------------------|
| Section                | Area          | Part (Legal Description) | Comprised in Part<br>Record of Title |
| Section 2              | 0.0449 Ha     | Part Section 1 SO 468666 | 641949                               |
| Section 3              | 0.2428 Ha     | Part Section 2 SO 10606  | HBV4/275                             |
| Section 5              | 0.0006 Ha     | Part Lot 1 DP 6408       | HBM2/372                             |
| Section 7              | 0.8205 Ha     | Part Section 2 SO 10606  | HBV4/275                             |
| Section 9              | 0.3386 Ha     | Part Section 3 SO 468666 | 32112                                |
| Section 15             | 2.7664 Ha     | Part Section 2 SO 10213  | 660710                               |
| Section 16             | 0.0357 Ha     | Part Section 1 SO 10213  | HBP2/646                             |
| Section 17             | 0.0823 Ha     | Part Lot 3 DP 11043      | HBB2/812                             |
|                        | LA            | ND TO BE EXCHANGED       |                                      |
| Section                | Area          | Part (Legal Description) | Comprised in Part<br>Record of Title |
| Section 11             | 0.7500 Ha     | Part Lot 1 DP 11043      | HBB2/812                             |
| Section 12             | 0.7105 Ha     | Part Section 1 SO 10615  | 32112                                |
|                        | 1             | BALANCE PARCELS          |                                      |
| Section                | Area          | Balance of               | Comprised in Part<br>Record of Title |
| Section 1              | 0.4445 Ha     | Part Section 1 SO 468666 | 641949                               |
| Section 4              | 4.1219 Ha     | Part Section 2 SO 10606  | HBV4/275                             |
| Section 6              | 1.3044 Ha     | Part Lot 1 DP 6408       | HBM2/372                             |
| Section 8              | 41.1415 Ha    | Part Section 2 SO 10606  | HBV4/275                             |
| Section 10             | 15.1034 Ha    | Part Section 3 SO 468666 | 32112                                |
| Section 13             | 1,270.8643 Ha | Part Section 1 SO 10213  | HBP2/646                             |
| Section 14             | 95.5250 Ha    | Part Section 2 SO 10213  | 660710                               |
| Section 18             | 1.6441 Ha     | Part Lot 3 DP 11043      | HBB2/812                             |
| Section 19             | 180.3686 Ha   | Part Lot 1 DP 11043      | HBB2/812                             |

Page 1 of 5

| AREAS OF LEASE LAND |            |                  |                      |  |
|---------------------|------------|------------------|----------------------|--|
| Land                | Area       | Previously       | Part RT/Leasehold RT |  |
| Area 20             | 20.3600 Ha | Area 1 DP 431425 | Pt HBP2/646 & 525807 |  |
| Area 21             | 1.6005 Ha  | Area 1 DP 456526 | Pt HBB2/812 & 590247 |  |
| Area 22             | 0.3047 Ha  | Lot 1 DP 418519  | Pt HBB2/812 & 526834 |  |
| Area 23             | 3.4890 Ha  | Area 2 DP 431425 | Pt HBP2/646 & 525807 |  |