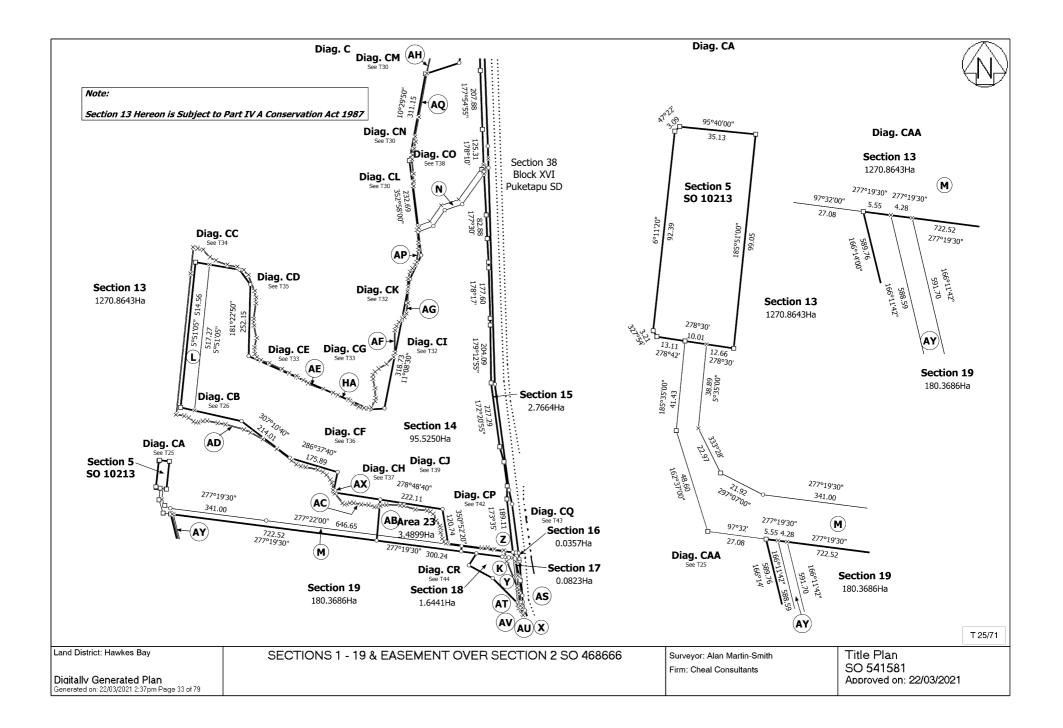

## Title Plan - SO 541581

| Survey Number                       | SO 541581                                               |                                          |                |                     |
|-------------------------------------|---------------------------------------------------------|------------------------------------------|----------------|---------------------|
| Surveyor Reference                  | 19446 - SH2                                             |                                          |                |                     |
| Surveyor                            | Alan Martin-Smith                                       |                                          |                |                     |
| Survey Firm<br>Surveyor Declaration | Cheal Consultants<br>I Alan Martin-Smith being          | a licensed cadastral surveyor, certify   | that           |                     |
| Surveyor Declaration                |                                                         | y me and its related survey are accurate |                | accordance with the |
|                                     |                                                         | and the Rules for Cadastral Survey 20    |                |                     |
|                                     | (b)the survey was undertak<br>Declared on 16 Mar 2021 ( | ken by me or under my personal direct    | tion.          |                     |
|                                     | Declared on 10 Mar 2021                                 | 94:43 PM                                 |                |                     |
| Survey Details                      |                                                         |                                          |                |                     |
| Dataset Description                 | SECTIONS 1 - 19 & EASH                                  | EMENT OVER SECTION 2 SO 4686             | 666            |                     |
| Status                              | Approved as to Survey                                   |                                          |                |                     |
| Land District                       | Hawkes Bay                                              | Survey Class                             | Class B        |                     |
| Submitted Date                      | 16/03/2021                                              | Survey Approval Da                       | ate 22/03/2021 |                     |
|                                     |                                                         | Deposit Date                             |                |                     |
|                                     | s                                                       |                                          |                |                     |
| Napier City                         |                                                         |                                          |                |                     |
| Comprised In                        |                                                         |                                          |                |                     |
| RT HBP2/646                         |                                                         |                                          |                |                     |
| RT 641949                           |                                                         |                                          |                |                     |
| RT HBM2/732                         |                                                         |                                          |                |                     |
| RT HBV4/275                         |                                                         |                                          |                |                     |
| GN NZGZ 2014 p320                   | )5                                                      |                                          |                |                     |
| RT HBB2/812                         |                                                         |                                          |                |                     |
| RT 660710                           |                                                         |                                          |                |                     |
| RT 32112                            |                                                         |                                          |                |                     |
| RT 525807                           |                                                         |                                          |                |                     |
| RT 590247                           |                                                         |                                          |                |                     |
| RT 526834                           |                                                         |                                          |                |                     |
| Created Parcels                     |                                                         |                                          |                |                     |
| Parcels                             |                                                         | Parcel Intent                            | Area           | <b>RT Reference</b> |
| Area AZ Survey Offic                | e Plan 541581                                           | Easement                                 |                |                     |
| Area R Survey Office                |                                                         | Easement                                 |                |                     |
| Area AX Survey Offic                |                                                         | Easement                                 |                |                     |
| Area HA Survey Offic                |                                                         | Easement                                 |                |                     |
| Area AY Survey Offic                | e Plan 541581                                           | Easement                                 |                |                     |

| Parcel Intent    | Area          |
|------------------|---------------|
| Easement         |               |
| Easement         |               |
| Fee Simple Title | 0.4445 Ha     |
| Legalisation     | 0.0449 Ha     |
| Legalisation     | 0.2428 Ha     |
| Fee Simple Title | 4.1219 Ha     |
| Legalisation     | 0.0006 Ha     |
| Fee Simple Title | 1.3044 Ha     |
| Legalisation     | 0.8205 Ha     |
| Fee Simple Title | 41.1415 Ha    |
| Legalisation     | 0.3386 Ha     |
| Fee Simple Title | 15.1034 Ha    |
| Fee Simple Title | 0.7500 Ha     |
| Fee Simple Title | 0.7105 Ha     |
| Fee Simple Title | 1,270.8643 Ha |
| Fee Simple Title | 95.5250 Ha    |
| Legalisation     | 2.7664 Ha     |
| Legalisation     | 0.0357 Ha     |
| Legalisation     | 0.0823 Ha     |
| Fee Simple Title | 1.6441 Ha     |
| Fee Simple Title | 180.3686 Ha   |
| Easement         |               |

#### Parcels

Area Y Survey Office Plan 541581 Area Z Survey Office Plan 541581 Area AA Survey Office Plan 541581 Area AB Survey Office Plan 541581 Area AC Survey Office Plan 541581 Area AD Survey Office Plan 541581 Area AE Survey Office Plan 541581 Area AF Survey Office Plan 541581 Area AG Survey Office Plan 541581 Area AP Survey Office Plan 541581 Area AQ Survey Office Plan 541581 Area AH Survey Office Plan 541581 Area AI Survey Office Plan 541581 Area AJ Survey Office Plan 541581 Area AK Survey Office Plan 541581 Area AL Survey Office Plan 541581 Area AM Survey Office Plan 541581 Area AN Survey Office Plan 541581 Area AO Survey Office Plan 541581 Area 20 Survey Office Plan 541581 Area 21 Survey Office Plan 541581 Area 22 Survey Office Plan 541581 Area 23 Survey Office Plan 541581