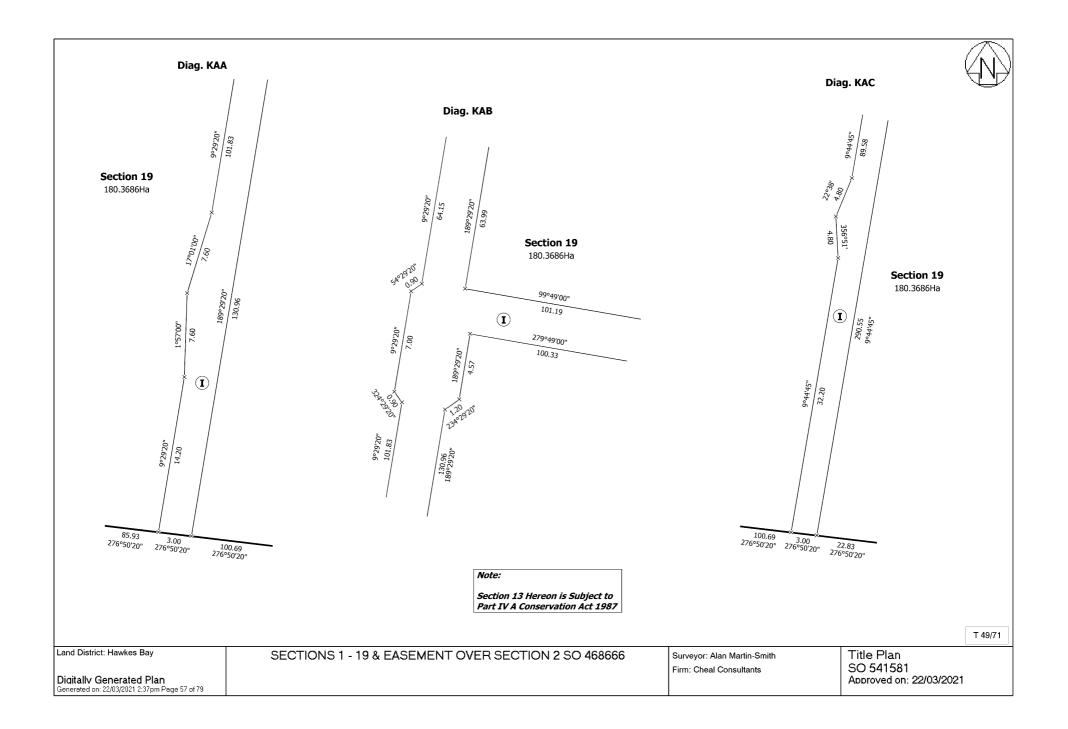

#### Parcels

Area AW Survey Office Plan 541581 Area AV Survey Office Plan 541581 Section 1 Survey Office Plan 541581 Section 2 Survey Office Plan 541581 Section 3 Survey Office Plan 541581 Section 4 Survey Office Plan 541581 Section 5 Survey Office Plan 541581 Section 6 Survey Office Plan 541581 Section 7 Survey Office Plan 541581 Section 8 Survey Office Plan 541581 Section 9 Survey Office Plan 541581 Section 10 Survey Office Plan 541581 Section 11 Survey Office Plan 541581 Section 12 Survey Office Plan 541581 Section 13 Survey Office Plan 541581 Section 14 Survey Office Plan 541581 Section 15 Survey Office Plan 541581 Section 16 Survey Office Plan 541581 Section 17 Survey Office Plan 541581 Section 18 Survey Office Plan 541581 Section 19 Survey Office Plan 541581 Area A Survey Office Plan 541581 Area B Survey Office Plan 541581 Area C Survey Office Plan 541581 Area D Survey Office Plan 541581 Area E Survey Office Plan 541581 Area F Survey Office Plan 541581 Area G Survey Office Plan 541581 Area H Survey Office Plan 541581 Area I Survey Office Plan 541581 Area J Survey Office Plan 541581 Area K Survey Office Plan 541581 Area L Survey Office Plan 541581 Area M Survey Office Plan 541581 Area N Survey Office Plan 541581 Area O Survey Office Plan 541581 Area P Survey Office Plan 541581 Area Q Survey Office Plan 541581 Area S Survey Office Plan 541581 Area T Survey Office Plan 541581 Area U Survey Office Plan 541581 Area V Survey Office Plan 541581 Area W Survey Office Plan 541581 Area X Survey Office Plan 541581

| Parcel Intent    | Area          |
|------------------|---------------|
| Easement         |               |
| Easement         |               |
| Fee Simple Title | 0.4445 Ha     |
| Legalisation     | 0.0449 Ha     |
| Legalisation     | 0.2428 Ha     |
| Fee Simple Title | 4.1219 Ha     |
| Legalisation     | 0.0006 Ha     |
| Fee Simple Title | 1.3044 Ha     |
| Legalisation     | 0.8205 Ha     |
| Fee Simple Title | 41.1415 Ha    |
| Legalisation     | 0.3386 Ha     |
| Fee Simple Title | 15.1034 Ha    |
| Fee Simple Title | 0.7500 Ha     |
| Fee Simple Title | 0.7105 Ha     |
| Fee Simple Title | 1,270.8643 Ha |
| Fee Simple Title | 95.5250 Ha    |
| Legalisation     | 2.7664 Ha     |
| Legalisation     | 0.0357 Ha     |
| Legalisation     | 0.0823 Ha     |
| Fee Simple Title | 1.6441 Ha     |
| Fee Simple Title | 180.3686 Ha   |
| Easement         |               |