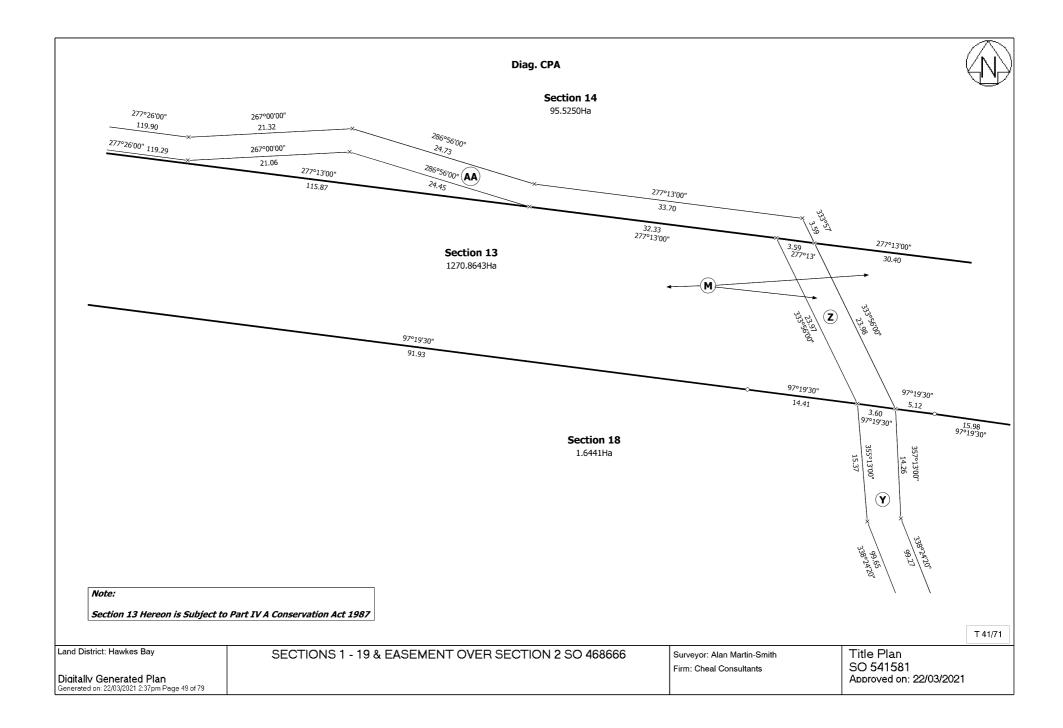

### AREA SCHEDULE – SO 541581

| LOCAL AUTHORITY     | NAPIER CITY COUNCIL                                 |
|---------------------|-----------------------------------------------------|
| PLAN NUMBER         | SO 541581                                           |
| JOB REFERENCE       | 19446                                               |
| DATASET DESCRIPTION | SECTIONS 1 - 19 & EASEMENT OVER SECTION 2 SO 468666 |

| LAND REQUIRED FOR ROAD |               |                          |                                      |
|------------------------|---------------|--------------------------|--------------------------------------|
| Section                | Area          | Part (Legal Description) | Comprised in Part<br>Record of Title |
| Section 2              | 0.0449 Ha     | Part Section 1 SO 468666 | 641949                               |
| Section 3              | 0.2428 Ha     | Part Section 2 SO 10606  | HBV4/275                             |
| Section 5              | 0.0006 Ha     | Part Lot 1 DP 6408       | HBM2/372                             |
| Section 7              | 0.8205 Ha     | Part Section 2 SO 10606  | HBV4/275                             |
| Section 9              | 0.3386 Ha     | Part Section 3 SO 468666 | 32112                                |
| Section 15             | 2.7664 Ha     | Part Section 2 SO 10213  | 660710                               |
| Section 16             | 0.0357 Ha     | Part Section 1 SO 10213  | HBP2/646                             |
| Section 17             | 0.0823 Ha     | Part Lot 3 DP 11043      | HBB2/812                             |
|                        | LA            | ND TO BE EXCHANGED       |                                      |
| Section                | Area          | Part (Legal Description) | Comprised in Part<br>Record of Title |
| Section 11             | 0.7500 Ha     | Part Lot 1 DP 11043      | HBB2/812                             |
| Section 12             | 0.7105 Ha     | Part Section 1 SO 10615  | 32112                                |
|                        | 1             | BALANCE PARCELS          |                                      |
| Section                | Area          | Balance of               | Comprised in Part<br>Record of Title |
| Section 1              | 0.4445 Ha     | Part Section 1 SO 468666 | 641949                               |
| Section 4              | 4.1219 Ha     | Part Section 2 SO 10606  | HBV4/275                             |
| Section 6              | 1.3044 Ha     | Part Lot 1 DP 6408       | HBM2/372                             |
| Section 8              | 41.1415 Ha    | Part Section 2 SO 10606  | HBV4/275                             |
| Section 10             | 15.1034 Ha    | Part Section 3 SO 468666 | 32112                                |
| Section 13             | 1,270.8643 Ha | Part Section 1 SO 10213  | HBP2/646                             |
| Section 14             | 95.5250 Ha    | Part Section 2 SO 10213  | 660710                               |
| Section 18             | 1.6441 Ha     | Part Lot 3 DP 11043      | HBB2/812                             |
| Section 19             | 180.3686 Ha   | Part Lot 1 DP 11043      | HBB2/812                             |