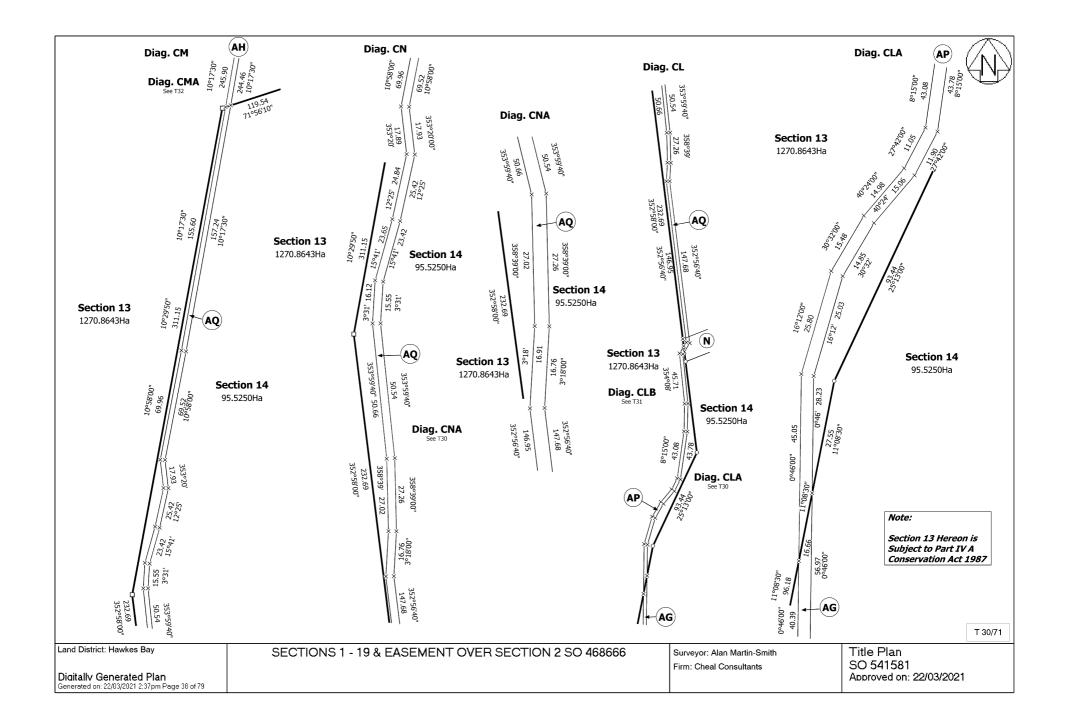

### AREA SCHEDULE – SO 541581

| LOCAL AUTHORITY     | NAPIER CITY COUNCIL                                 |
|---------------------|-----------------------------------------------------|
| PLAN NUMBER         | SO 541581                                           |
| JOB REFERENCE       | 19446                                               |
| DATASET DESCRIPTION | SECTIONS 1 - 19 & EASEMENT OVER SECTION 2 SO 468666 |

| LAND REQUIRED FOR ROAD |               |                          |                                      |
|------------------------|---------------|--------------------------|--------------------------------------|
| Section                | Area          | Part (Legal Description) | Comprised in Part<br>Record of Title |
| Section 2              | 0.0449 Ha     | Part Section 1 SO 468666 | 641949                               |
| Section 3              | 0.2428 Ha     | Part Section 2 SO 10606  | HBV4/275                             |
| Section 5              | 0.0006 Ha     | Part Lot 1 DP 6408       | HBM2/372                             |
| Section 7              | 0.8205 Ha     | Part Section 2 SO 10606  | HBV4/275                             |
| Section 9              | 0.3386 Ha     | Part Section 3 SO 468666 | 32112                                |
| Section 15             | 2.7664 Ha     | Part Section 2 SO 10213  | 660710                               |
| Section 16             | 0.0357 Ha     | Part Section 1 SO 10213  | HBP2/646                             |
| Section 17             | 0.0823 Ha     | Part Lot 3 DP 11043      | HBB2/812                             |
|                        | LA            | ND TO BE EXCHANGED       |                                      |
| Section                | Area          | Part (Legal Description) | Comprised in Part<br>Record of Title |
| Section 11             | 0.7500 Ha     | Part Lot 1 DP 11043      | HBB2/812                             |
| Section 12             | 0.7105 Ha     | Part Section 1 SO 10615  | 32112                                |
|                        | 1             | BALANCE PARCELS          |                                      |
| Section                | Area          | Balance of               | Comprised in Part<br>Record of Title |
| Section 1              | 0.4445 Ha     | Part Section 1 SO 468666 | 641949                               |
| Section 4              | 4.1219 Ha     | Part Section 2 SO 10606  | HBV4/275                             |
| Section 6              | 1.3044 Ha     | Part Lot 1 DP 6408       | HBM2/372                             |
| Section 8              | 41.1415 Ha    | Part Section 2 SO 10606  | HBV4/275                             |
| Section 10             | 15.1034 Ha    | Part Section 3 SO 468666 | 32112                                |
| Section 13             | 1,270.8643 Ha | Part Section 1 SO 10213  | HBP2/646                             |
| Section 14             | 95.5250 Ha    | Part Section 2 SO 10213  | 660710                               |
| Section 18             | 1.6441 Ha     | Part Lot 3 DP 11043      | HBB2/812                             |
| Section 19             | 180.3686 Ha   | Part Lot 1 DP 11043      | HBB2/812                             |