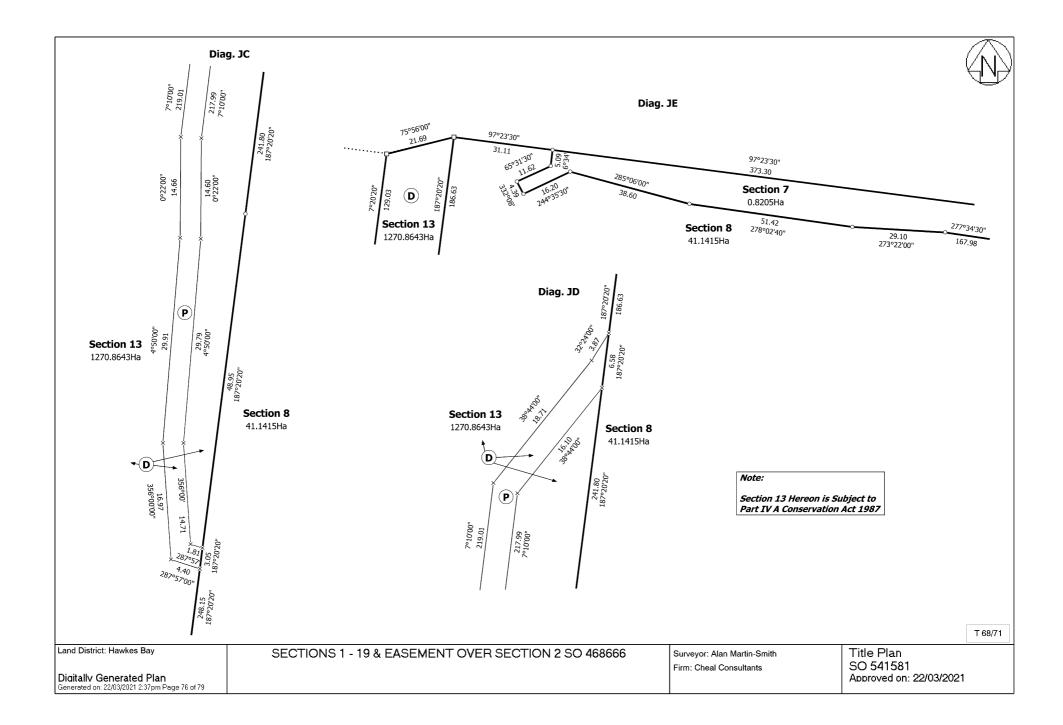

## Title Plan - SO 541581

| Survey Number                       | SO 541581                                               |                                          |                |                     |
|-------------------------------------|---------------------------------------------------------|------------------------------------------|----------------|---------------------|
| Surveyor Reference                  | 19446 - SH2                                             |                                          |                |                     |
| Surveyor                            | Alan Martin-Smith                                       |                                          |                |                     |
| Survey Firm<br>Surveyor Declaration | Cheal Consultants<br>I Alan Martin-Smith being          | a licensed cadastral surveyor, certify   | that           |                     |
| Surveyor Declaration                |                                                         | y me and its related survey are accurate |                | accordance with the |
|                                     |                                                         | and the Rules for Cadastral Survey 20    |                |                     |
|                                     | (b)the survey was undertak<br>Declared on 16 Mar 2021 ( | ken by me or under my personal direct    | tion.          |                     |
|                                     | Declared on 10 Mar 2021                                 | 94:43 PM                                 |                |                     |
| Survey Details                      |                                                         |                                          |                |                     |
| Dataset Description                 | SECTIONS 1 - 19 & EASH                                  | EMENT OVER SECTION 2 SO 4686             | 666            |                     |
| Status                              | Approved as to Survey                                   |                                          |                |                     |
| Land District                       | Hawkes Bay                                              | Survey Class                             | Class B        |                     |
| Submitted Date                      | 16/03/2021                                              | Survey Approval Da                       | ate 22/03/2021 |                     |
|                                     |                                                         | Deposit Date                             |                |                     |
|                                     | s                                                       |                                          |                |                     |
| Napier City                         |                                                         |                                          |                |                     |
| Comprised In                        |                                                         |                                          |                |                     |
| RT HBP2/646                         |                                                         |                                          |                |                     |
| RT 641949                           |                                                         |                                          |                |                     |
| RT HBM2/732                         |                                                         |                                          |                |                     |
| RT HBV4/275                         |                                                         |                                          |                |                     |
| GN NZGZ 2014 p320                   | )5                                                      |                                          |                |                     |
| RT HBB2/812                         |                                                         |                                          |                |                     |
| RT 660710                           |                                                         |                                          |                |                     |
| RT 32112                            |                                                         |                                          |                |                     |
| RT 525807                           |                                                         |                                          |                |                     |
| RT 590247                           |                                                         |                                          |                |                     |
| RT 526834                           |                                                         |                                          |                |                     |
| Created Parcels                     |                                                         |                                          |                |                     |
| Parcels                             |                                                         | Parcel Intent                            | Area           | <b>RT Reference</b> |
| Area AZ Survey Offic                | e Plan 541581                                           | Easement                                 |                |                     |
| Area R Survey Office                |                                                         | Easement                                 |                |                     |
| Area AX Survey Offic                |                                                         | Easement                                 |                |                     |
| Area HA Survey Offic                |                                                         | Easement                                 |                |                     |
| Area AY Survey Offic                | e Plan 541581                                           | Easement                                 |                |                     |

### AREA SCHEDULE – SO 541581

| LOCAL AUTHORITY     | NAPIER CITY COUNCIL                                 |
|---------------------|-----------------------------------------------------|
| PLAN NUMBER         | SO 541581                                           |
| JOB REFERENCE       | 19446                                               |
| DATASET DESCRIPTION | SECTIONS 1 - 19 & EASEMENT OVER SECTION 2 SO 468666 |

| LAND REQUIRED FOR ROAD |               |                          |                                      |
|------------------------|---------------|--------------------------|--------------------------------------|
| Section                | Area          | Part (Legal Description) | Comprised in Part<br>Record of Title |
| Section 2              | 0.0449 Ha     | Part Section 1 SO 468666 | 641949                               |
| Section 3              | 0.2428 Ha     | Part Section 2 SO 10606  | HBV4/275                             |
| Section 5              | 0.0006 Ha     | Part Lot 1 DP 6408       | HBM2/372                             |
| Section 7              | 0.8205 Ha     | Part Section 2 SO 10606  | HBV4/275                             |
| Section 9              | 0.3386 Ha     | Part Section 3 SO 468666 | 32112                                |
| Section 15             | 2.7664 Ha     | Part Section 2 SO 10213  | 660710                               |
| Section 16             | 0.0357 Ha     | Part Section 1 SO 10213  | HBP2/646                             |
| Section 17             | 0.0823 Ha     | Part Lot 3 DP 11043      | HBB2/812                             |
|                        | LA            | ND TO BE EXCHANGED       |                                      |
| Section                | Area          | Part (Legal Description) | Comprised in Part<br>Record of Title |
| Section 11             | 0.7500 Ha     | Part Lot 1 DP 11043      | HBB2/812                             |
| Section 12             | 0.7105 Ha     | Part Section 1 SO 10615  | 32112                                |
|                        | 1             | BALANCE PARCELS          |                                      |
| Section                | Area          | Balance of               | Comprised in Part<br>Record of Title |
| Section 1              | 0.4445 Ha     | Part Section 1 SO 468666 | 641949                               |
| Section 4              | 4.1219 Ha     | Part Section 2 SO 10606  | HBV4/275                             |
| Section 6              | 1.3044 Ha     | Part Lot 1 DP 6408       | HBM2/372                             |
| Section 8              | 41.1415 Ha    | Part Section 2 SO 10606  | HBV4/275                             |
| Section 10             | 15.1034 Ha    | Part Section 3 SO 468666 | 32112                                |
| Section 13             | 1,270.8643 Ha | Part Section 1 SO 10213  | HBP2/646                             |
| Section 14             | 95.5250 Ha    | Part Section 2 SO 10213  | 660710                               |
| Section 18             | 1.6441 Ha     | Part Lot 3 DP 11043      | HBB2/812                             |
| Section 19             | 180.3686 Ha   | Part Lot 1 DP 11043      | HBB2/812                             |