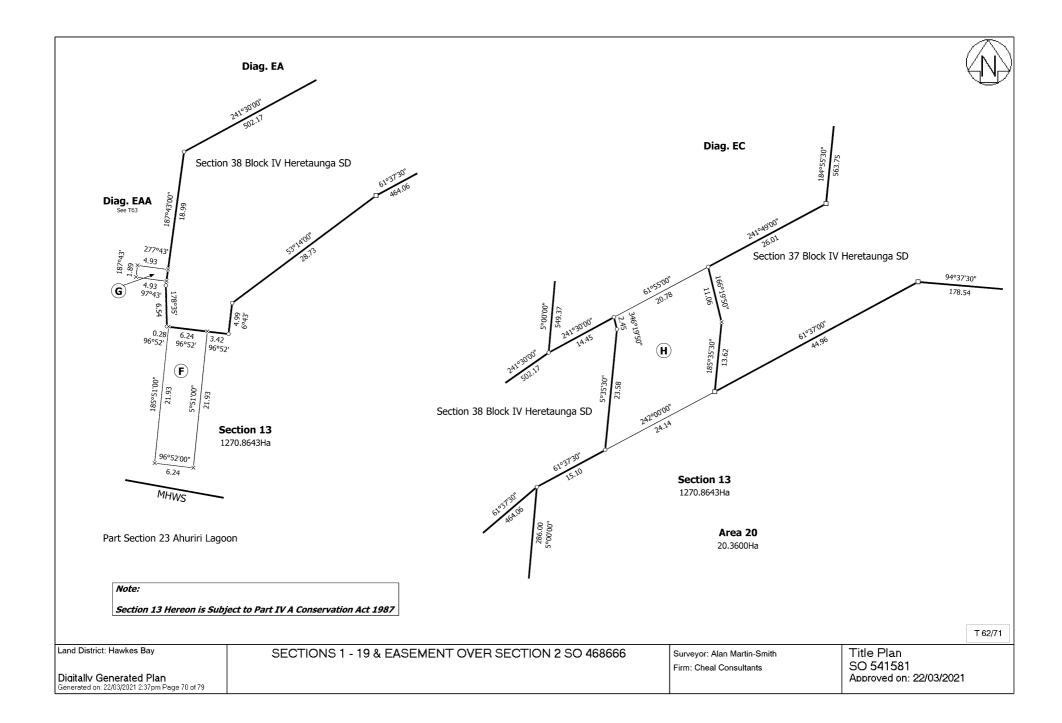

| SCHEDULE OF EXISTING EASEMENTS                |         |                                      |                                                                                |              |
|-----------------------------------------------|---------|--------------------------------------|--------------------------------------------------------------------------------|--------------|
| PURPOSE                                       | SHOWN   | SERVIENT TENEMENT<br>(BURDENED LAND) | DOMINANT TENEMENT<br>(BENEFITTED LAND)                                         | DOCUMENT     |
| Right Of Way                                  | J, L, N | Section 14 Hereon                    | Section 13 Hereon                                                              | E.C 574399.3 |
| Right To Drain<br>and Discharge<br>Stormwater | Н       | Section 13 Hereon                    | Section 37 Block IV<br>Heretaunga SD                                           |              |
|                                               | F, G    | Section 13 Hereon                    | Section 37 Block IV<br>Heretaunga SD &<br>Section 38 Block IV<br>Heretaunga SD | HBC4/782     |

Page 3 of 5

| SCHEDULE OF EXISTING EASEMENTS IN GROSS                                      |                                                            |                                         |               |                                  |  |  |  |
|------------------------------------------------------------------------------|------------------------------------------------------------|-----------------------------------------|---------------|----------------------------------|--|--|--|
| PURPOSE                                                                      | SHOWN                                                      | SERVIENT<br>TENEMENT<br>(BURDENED LAND) | DOCUMENT      | GRANTEE                          |  |  |  |
| Right To Convey<br>Natural Gas                                               | A                                                          | Section 6 Hereon                        | T. 445194.1   | East Coast Gas<br>Supply Limited |  |  |  |
| Right Of Way                                                                 | D                                                          | Section 13 Hereon                       | E.C 574399.3  | HMQ (DOC)                        |  |  |  |
| Right Of Foot Access                                                         | Е                                                          | Section 13 Hereon                       | E.C 574399.3  | HMQ (DOC)                        |  |  |  |
| Right to Convey<br>Electricity,<br>Telecommunications<br>and Electronic Data | I                                                          | Section 19 Hereon                       | E.I 9614251.1 | Unison Networks<br>Limited       |  |  |  |
| Right To Convey Gas                                                          | К                                                          | Section 18 Hereon                       | T. 447835.1   | East Coast Gas<br>Supply         |  |  |  |
|                                                                              | AV,<br>AW, AU                                              | Section 19 Hereon                       |               |                                  |  |  |  |
| Water or Sewage<br>Rights                                                    | AT, AW,<br>AU                                              | Section 19 Hereon                       | GN 584326.1   | Napier City<br>Council           |  |  |  |
|                                                                              | AS                                                         | Section 18 Hereon                       |               |                                  |  |  |  |
| Right Of Way<br>(Pedestrian and<br>Cycle Path)                               | O, P, Z,<br>AB, AC,<br>AD, HA,<br>AF, AP,<br>AH, AJ,<br>AO | Section 13 Hereon                       | GN 9746058.3  | Hawkes Bay<br>Regional Council   |  |  |  |
| Right Of Way<br>(Pedestrian and<br>Cycle Path)                               | Q, V, X                                                    | Section 19 Hereon                       | GN 9746058.4  | Hawkes Bay<br>Regional Council   |  |  |  |
| Right Of Way<br>(Pedestrian and<br>Cycle Path)                               | Y                                                          | Section 18 Hereon                       | GN 9746058.4  | Hawkes Bay<br>Regional Council   |  |  |  |