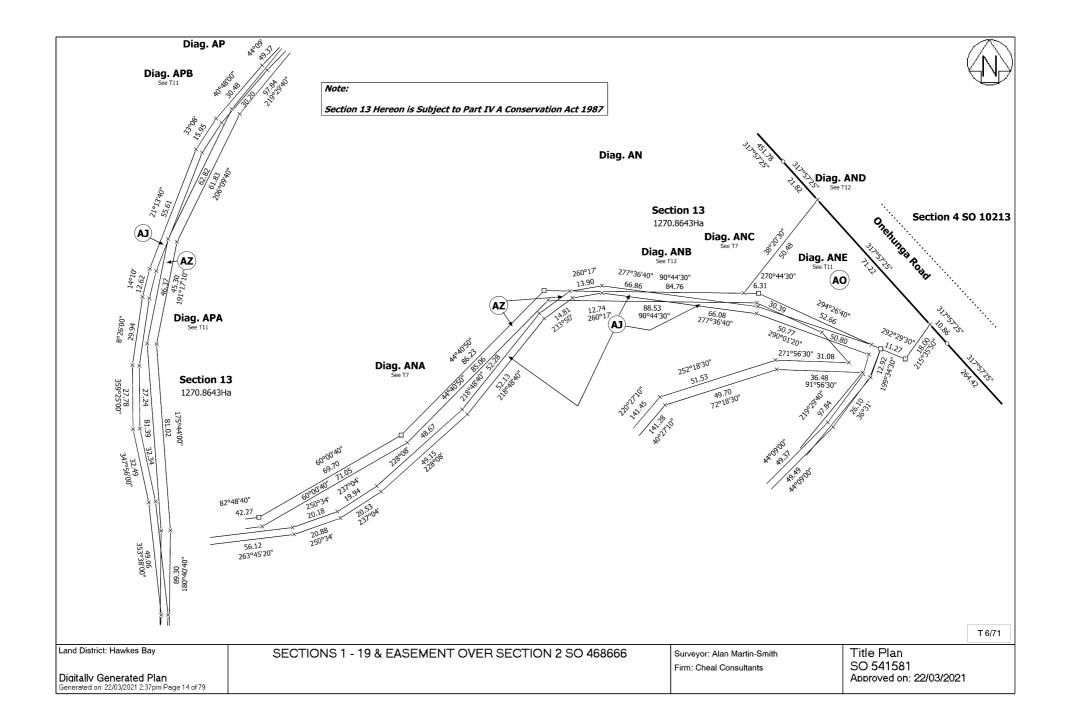

### AREA SCHEDULE – SO 541581

| LOCAL AUTHORITY     | NAPIER CITY COUNCIL                                 |
|---------------------|-----------------------------------------------------|
| PLAN NUMBER         | SO 541581                                           |
| JOB REFERENCE       | 19446                                               |
| DATASET DESCRIPTION | SECTIONS 1 - 19 & EASEMENT OVER SECTION 2 SO 468666 |

| LAND REQUIRED FOR ROAD |               |                          |                                      |
|------------------------|---------------|--------------------------|--------------------------------------|
| Section                | Area          | Part (Legal Description) | Comprised in Part<br>Record of Title |
| Section 2              | 0.0449 Ha     | Part Section 1 SO 468666 | 641949                               |
| Section 3              | 0.2428 Ha     | Part Section 2 SO 10606  | HBV4/275                             |
| Section 5              | 0.0006 Ha     | Part Lot 1 DP 6408       | HBM2/372                             |
| Section 7              | 0.8205 Ha     | Part Section 2 SO 10606  | HBV4/275                             |
| Section 9              | 0.3386 Ha     | Part Section 3 SO 468666 | 32112                                |
| Section 15             | 2.7664 Ha     | Part Section 2 SO 10213  | 660710                               |
| Section 16             | 0.0357 Ha     | Part Section 1 SO 10213  | HBP2/646                             |
| Section 17             | 0.0823 Ha     | Part Lot 3 DP 11043      | HBB2/812                             |
|                        | LA            | ND TO BE EXCHANGED       |                                      |
| Section                | Area          | Part (Legal Description) | Comprised in Part<br>Record of Title |
| Section 11             | 0.7500 Ha     | Part Lot 1 DP 11043      | HBB2/812                             |
| Section 12             | 0.7105 Ha     | Part Section 1 SO 10615  | 32112                                |
|                        | 1             | BALANCE PARCELS          |                                      |
| Section                | Area          | Balance of               | Comprised in Part<br>Record of Title |
| Section 1              | 0.4445 Ha     | Part Section 1 SO 468666 | 641949                               |
| Section 4              | 4.1219 Ha     | Part Section 2 SO 10606  | HBV4/275                             |
| Section 6              | 1.3044 Ha     | Part Lot 1 DP 6408       | HBM2/372                             |
| Section 8              | 41.1415 Ha    | Part Section 2 SO 10606  | HBV4/275                             |
| Section 10             | 15.1034 Ha    | Part Section 3 SO 468666 | 32112                                |
| Section 13             | 1,270.8643 Ha | Part Section 1 SO 10213  | HBP2/646                             |
| Section 14             | 95.5250 Ha    | Part Section 2 SO 10213  | 660710                               |
| Section 18             | 1.6441 Ha     | Part Lot 3 DP 11043      | HBB2/812                             |
| Section 19             | 180.3686 Ha   | Part Lot 1 DP 11043      | HBB2/812                             |