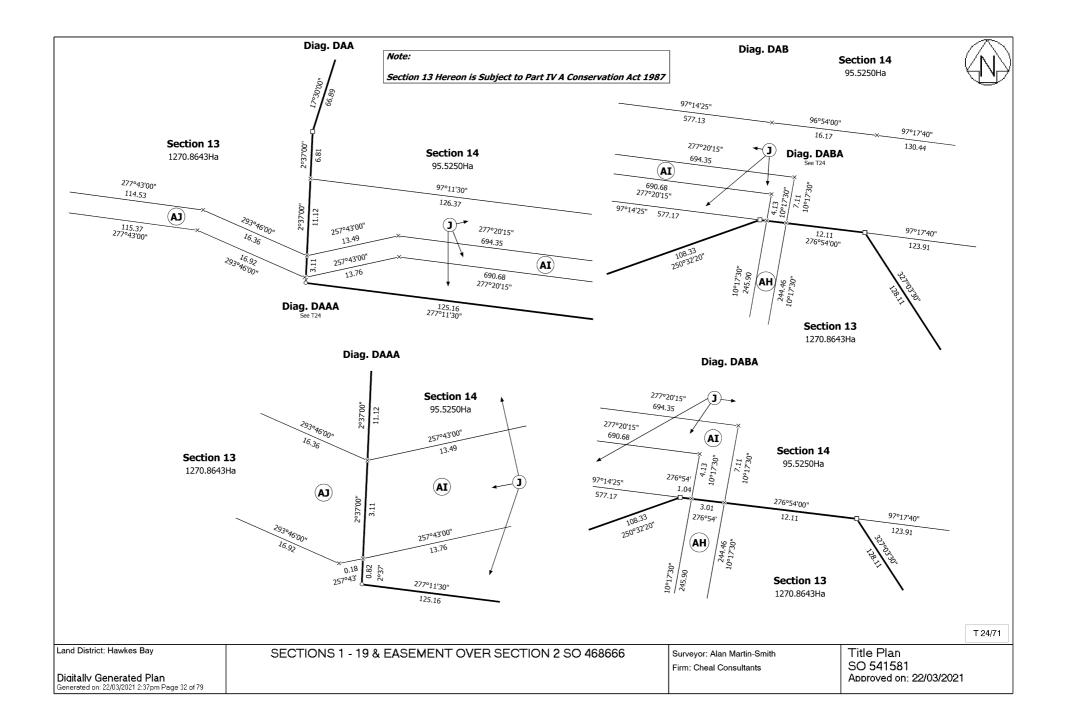

## Title Plan - SO 541581

| Survey Number                       | SO 541581                                               |                                          |                |                     |
|-------------------------------------|---------------------------------------------------------|------------------------------------------|----------------|---------------------|
| Surveyor Reference                  | 19446 - SH2                                             |                                          |                |                     |
| Surveyor                            | Alan Martin-Smith                                       |                                          |                |                     |
| Survey Firm<br>Surveyor Declaration | Cheal Consultants<br>I Alan Martin-Smith being          | a licensed cadastral surveyor, certify   | that           |                     |
| Surveyor Declaration                |                                                         | y me and its related survey are accurate |                | accordance with the |
|                                     |                                                         | and the Rules for Cadastral Survey 20    |                |                     |
|                                     | (b)the survey was undertak<br>Declared on 16 Mar 2021 ( | ken by me or under my personal direct    | tion.          |                     |
|                                     | Declared on 10 Mar 2021                                 | 94:43 PM                                 |                |                     |
| Survey Details                      |                                                         |                                          |                |                     |
| Dataset Description                 | SECTIONS 1 - 19 & EASH                                  | EMENT OVER SECTION 2 SO 4686             | 666            |                     |
| Status                              | Approved as to Survey                                   |                                          |                |                     |
| Land District                       | Hawkes Bay                                              | Survey Class                             | Class B        |                     |
| Submitted Date                      | 16/03/2021                                              | Survey Approval Da                       | ate 22/03/2021 |                     |
|                                     |                                                         | Deposit Date                             |                |                     |
|                                     | s                                                       |                                          |                |                     |
| Napier City                         |                                                         |                                          |                |                     |
| Comprised In                        |                                                         |                                          |                |                     |
| RT HBP2/646                         |                                                         |                                          |                |                     |
| RT 641949                           |                                                         |                                          |                |                     |
| RT HBM2/732                         |                                                         |                                          |                |                     |
| RT HBV4/275                         |                                                         |                                          |                |                     |
| GN NZGZ 2014 p320                   | )5                                                      |                                          |                |                     |
| RT HBB2/812                         |                                                         |                                          |                |                     |
| RT 660710                           |                                                         |                                          |                |                     |
| RT 32112                            |                                                         |                                          |                |                     |
| RT 525807                           |                                                         |                                          |                |                     |
| RT 590247                           |                                                         |                                          |                |                     |
| RT 526834                           |                                                         |                                          |                |                     |
| Created Parcels                     |                                                         |                                          |                |                     |
| Parcels                             |                                                         | Parcel Intent                            | Area           | <b>RT Reference</b> |
| Area AZ Survey Offic                | e Plan 541581                                           | Easement                                 |                |                     |
| Area R Survey Office                |                                                         | Easement                                 |                |                     |
| Area AX Survey Offic                |                                                         | Easement                                 |                |                     |
| Area HA Survey Offic                |                                                         | Easement                                 |                |                     |
| Area AY Survey Offic                | e Plan 541581                                           | Easement                                 |                |                     |

| Parcel Intent    | Area          |
|------------------|---------------|
| Easement         |               |
| Easement         |               |
| Fee Simple Title | 0.4445 Ha     |
| Legalisation     | 0.0449 Ha     |
| Legalisation     | 0.2428 Ha     |
| Fee Simple Title | 4.1219 Ha     |
| Legalisation     | 0.0006 Ha     |
| Fee Simple Title | 1.3044 Ha     |
| Legalisation     | 0.8205 Ha     |
| Fee Simple Title | 41.1415 Ha    |
| Legalisation     | 0.3386 Ha     |
| Fee Simple Title | 15.1034 Ha    |
| Fee Simple Title | 0.7500 Ha     |
| Fee Simple Title | 0.7105 Ha     |
| Fee Simple Title | 1,270.8643 Ha |
| Fee Simple Title | 95.5250 Ha    |
| Legalisation     | 2.7664 Ha     |
| Legalisation     | 0.0357 Ha     |
| Legalisation     | 0.0823 Ha     |
| Fee Simple Title | 1.6441 Ha     |
| Fee Simple Title | 180.3686 Ha   |
| Easement         |               |