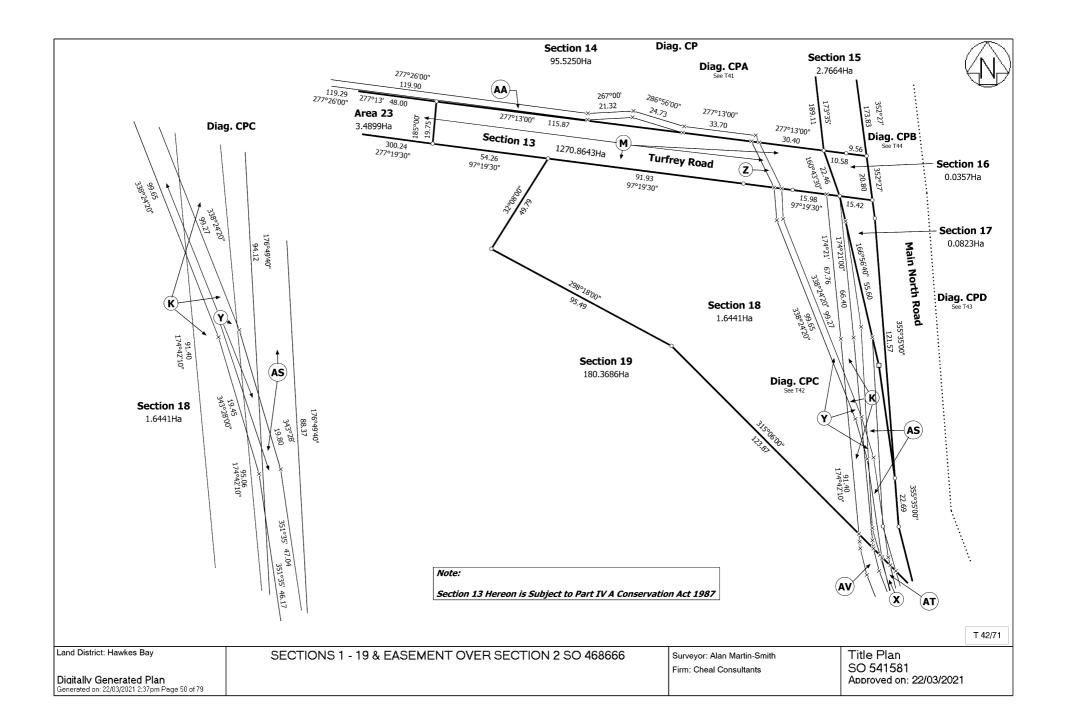

### AREA SCHEDULE – SO 541581

| LOCAL AUTHORITY     | NAPIER CITY COUNCIL                                 |
|---------------------|-----------------------------------------------------|
| PLAN NUMBER         | SO 541581                                           |
| JOB REFERENCE       | 19446                                               |
| DATASET DESCRIPTION | SECTIONS 1 - 19 & EASEMENT OVER SECTION 2 SO 468666 |

| LAND REQUIRED FOR ROAD |               |                          |                                      |
|------------------------|---------------|--------------------------|--------------------------------------|
| Section                | Area          | Part (Legal Description) | Comprised in Part<br>Record of Title |
| Section 2              | 0.0449 Ha     | Part Section 1 SO 468666 | 641949                               |
| Section 3              | 0.2428 Ha     | Part Section 2 SO 10606  | HBV4/275                             |
| Section 5              | 0.0006 Ha     | Part Lot 1 DP 6408       | HBM2/372                             |
| Section 7              | 0.8205 Ha     | Part Section 2 SO 10606  | HBV4/275                             |
| Section 9              | 0.3386 Ha     | Part Section 3 SO 468666 | 32112                                |
| Section 15             | 2.7664 Ha     | Part Section 2 SO 10213  | 660710                               |
| Section 16             | 0.0357 Ha     | Part Section 1 SO 10213  | HBP2/646                             |
| Section 17             | 0.0823 Ha     | Part Lot 3 DP 11043      | HBB2/812                             |
|                        | LA            | ND TO BE EXCHANGED       |                                      |
| Section                | Area          | Part (Legal Description) | Comprised in Part<br>Record of Title |
| Section 11             | 0.7500 Ha     | Part Lot 1 DP 11043      | HBB2/812                             |
| Section 12             | 0.7105 Ha     | Part Section 1 SO 10615  | 32112                                |
|                        | 1             | BALANCE PARCELS          |                                      |
| Section                | Area          | Balance of               | Comprised in Part<br>Record of Title |
| Section 1              | 0.4445 Ha     | Part Section 1 SO 468666 | 641949                               |
| Section 4              | 4.1219 Ha     | Part Section 2 SO 10606  | HBV4/275                             |
| Section 6              | 1.3044 Ha     | Part Lot 1 DP 6408       | HBM2/372                             |
| Section 8              | 41.1415 Ha    | Part Section 2 SO 10606  | HBV4/275                             |
| Section 10             | 15.1034 Ha    | Part Section 3 SO 468666 | 32112                                |
| Section 13             | 1,270.8643 Ha | Part Section 1 SO 10213  | HBP2/646                             |
| Section 14             | 95.5250 Ha    | Part Section 2 SO 10213  | 660710                               |
| Section 18             | 1.6441 Ha     | Part Lot 3 DP 11043      | HBB2/812                             |
| Section 19             | 180.3686 Ha   | Part Lot 1 DP 11043      | HBB2/812                             |

Page 1 of 5

| AREAS OF LEASE LAND |            |                  |                      |  |
|---------------------|------------|------------------|----------------------|--|
| Land                | Area       | Previously       | Part RT/Leasehold RT |  |
| Area 20             | 20.3600 Ha | Area 1 DP 431425 | Pt HBP2/646 & 525807 |  |
| Area 21             | 1.6005 Ha  | Area 1 DP 456526 | Pt HBB2/812 & 590247 |  |
| Area 22             | 0.3047 Ha  | Lot 1 DP 418519  | Pt HBB2/812 & 526834 |  |
| Area 23             | 3.4890 Ha  | Area 2 DP 431425 | Pt HBP2/646 & 525807 |  |