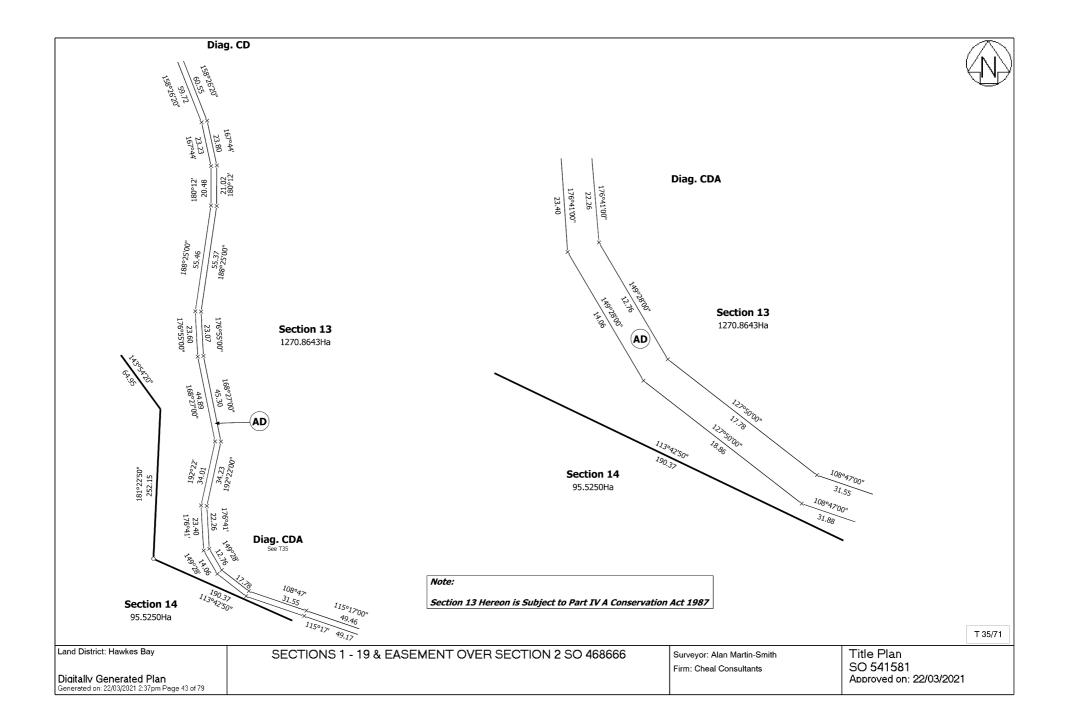

| Parcel Intent    | Area          |
|------------------|---------------|
| Easement         |               |
| Easement         |               |
| Fee Simple Title | 0.4445 Ha     |
| Legalisation     | 0.0449 Ha     |
| Legalisation     | 0.2428 Ha     |
| Fee Simple Title | 4.1219 Ha     |
| Legalisation     | 0.0006 Ha     |
| Fee Simple Title | 1.3044 Ha     |
| Legalisation     | 0.8205 Ha     |
| Fee Simple Title | 41.1415 Ha    |
| Legalisation     | 0.3386 Ha     |
| Fee Simple Title | 15.1034 Ha    |
| Fee Simple Title | 0.7500 Ha     |
| Fee Simple Title | 0.7105 Ha     |
| Fee Simple Title | 1,270.8643 Ha |
| Fee Simple Title | 95.5250 Ha    |
| Legalisation     | 2.7664 Ha     |
| Legalisation     | 0.0357 Ha     |
| Legalisation     | 0.0823 Ha     |
| Fee Simple Title | 1.6441 Ha     |
| Fee Simple Title | 180.3686 Ha   |
| Easement         |               |

| LAND REQUIRED FOR ROAD |               |                          |                                      |
|------------------------|---------------|--------------------------|--------------------------------------|
| Section                | Area          | Part (Legal Description) | Comprised in Part<br>Record of Title |
| Section 2              | 0.0449 Ha     | Part Section 1 SO 468666 | 641949                               |
| Section 3              | 0.2428 Ha     | Part Section 2 SO 10606  | HBV4/275                             |
| Section 5              | 0.0006 Ha     | Part Lot 1 DP 6408       | HBM2/372                             |
| Section 7              | 0.8205 Ha     | Part Section 2 SO 10606  | HBV4/275                             |
| Section 9              | 0.3386 Ha     | Part Section 3 SO 468666 | 32112                                |
| Section 15             | 2.7664 Ha     | Part Section 2 SO 10213  | 660710                               |
| Section 16             | 0.0357 Ha     | Part Section 1 SO 10213  | HBP2/646                             |
| Section 17             | 0.0823 Ha     | Part Lot 3 DP 11043      | HBB2/812                             |
|                        | LA            | ND TO BE EXCHANGED       |                                      |
| Section                | Area          | Part (Legal Description) | Comprised in Part<br>Record of Title |
| Section 11             | 0.7500 Ha     | Part Lot 1 DP 11043      | HBB2/812                             |
| Section 12             | 0.7105 Ha     | Part Section 1 SO 10615  | 32112                                |
|                        | 1             | BALANCE PARCELS          |                                      |
| Section                | Area          | Balance of               | Comprised in Part<br>Record of Title |
| Section 1              | 0.4445 Ha     | Part Section 1 SO 468666 | 641949                               |
| Section 4              | 4.1219 Ha     | Part Section 2 SO 10606  | HBV4/275                             |
| Section 6              | 1.3044 Ha     | Part Lot 1 DP 6408       | HBM2/372                             |
| Section 8              | 41.1415 Ha    | Part Section 2 SO 10606  | HBV4/275                             |
| Section 10             | 15.1034 Ha    | Part Section 3 SO 468666 | 32112                                |
| Section 13             | 1,270.8643 Ha | Part Section 1 SO 10213  | HBP2/646                             |
| Section 14             | 95.5250 Ha    | Part Section 2 SO 10213  | 660710                               |
| Section 18             | 1.6441 Ha     | Part Lot 3 DP 11043      | HBB2/812                             |
| Section 19             | 180.3686 Ha   | Part Lot 1 DP 11043      | HBB2/812                             |