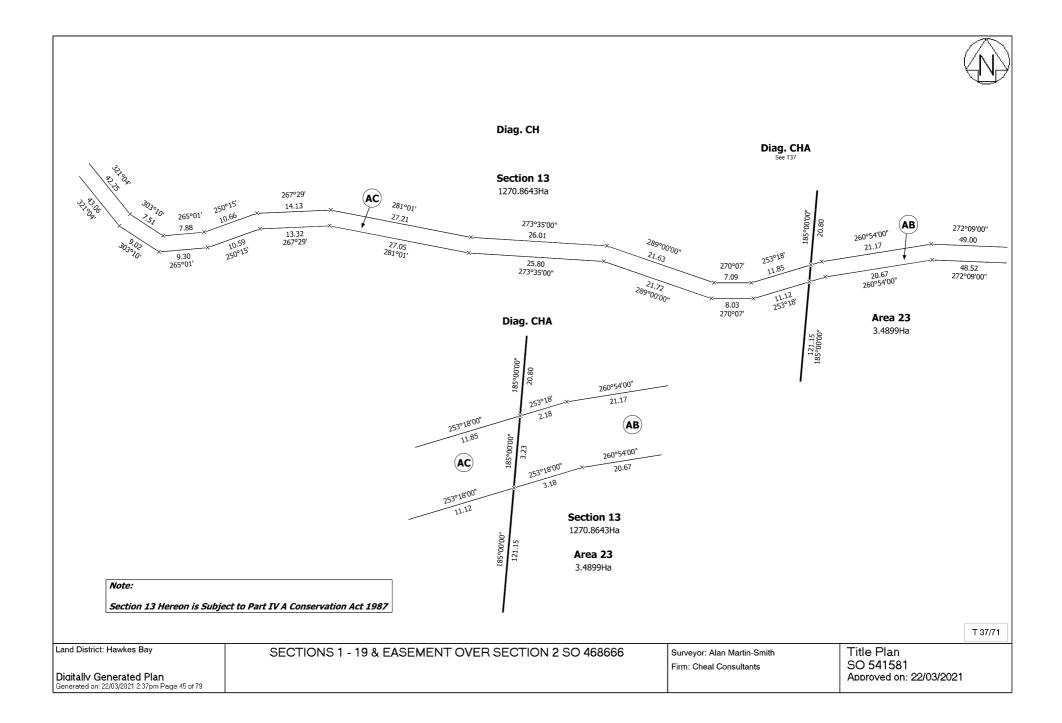

| Parcel Intent    | Area          |
|------------------|---------------|
| Easement         |               |
| Easement         |               |
| Fee Simple Title | 0.4445 Ha     |
| Legalisation     | 0.0449 Ha     |
| Legalisation     | 0.2428 Ha     |
| Fee Simple Title | 4.1219 Ha     |
| Legalisation     | 0.0006 Ha     |
| Fee Simple Title | 1.3044 Ha     |
| Legalisation     | 0.8205 Ha     |
| Fee Simple Title | 41.1415 Ha    |
| Legalisation     | 0.3386 Ha     |
| Fee Simple Title | 15.1034 Ha    |
| Fee Simple Title | 0.7500 Ha     |
| Fee Simple Title | 0.7105 Ha     |
| Fee Simple Title | 1,270.8643 Ha |
| Fee Simple Title | 95.5250 Ha    |
| Legalisation     | 2.7664 Ha     |
| Legalisation     | 0.0357 Ha     |
| Legalisation     | 0.0823 Ha     |
| Fee Simple Title | 1.6441 Ha     |
| Fee Simple Title | 180.3686 Ha   |
| Easement         |               |

| LAND REQUIRED FOR ROAD |               |                          |                                      |
|------------------------|---------------|--------------------------|--------------------------------------|
| Section                | Area          | Part (Legal Description) | Comprised in Part<br>Record of Title |
| Section 2              | 0.0449 Ha     | Part Section 1 SO 468666 | 641949                               |
| Section 3              | 0.2428 Ha     | Part Section 2 SO 10606  | HBV4/275                             |
| Section 5              | 0.0006 Ha     | Part Lot 1 DP 6408       | HBM2/372                             |
| Section 7              | 0.8205 Ha     | Part Section 2 SO 10606  | HBV4/275                             |
| Section 9              | 0.3386 Ha     | Part Section 3 SO 468666 | 32112                                |
| Section 15             | 2.7664 Ha     | Part Section 2 SO 10213  | 660710                               |
| Section 16             | 0.0357 Ha     | Part Section 1 SO 10213  | HBP2/646                             |
| Section 17             | 0.0823 Ha     | Part Lot 3 DP 11043      | HBB2/812                             |
|                        | LA            | ND TO BE EXCHANGED       |                                      |
| Section                | Area          | Part (Legal Description) | Comprised in Part<br>Record of Title |
| Section 11             | 0.7500 Ha     | Part Lot 1 DP 11043      | HBB2/812                             |
| Section 12             | 0.7105 Ha     | Part Section 1 SO 10615  | 32112                                |
|                        | 1             | BALANCE PARCELS          |                                      |
| Section                | Area          | Balance of               | Comprised in Part<br>Record of Title |
| Section 1              | 0.4445 Ha     | Part Section 1 SO 468666 | 641949                               |
| Section 4              | 4.1219 Ha     | Part Section 2 SO 10606  | HBV4/275                             |
| Section 6              | 1.3044 Ha     | Part Lot 1 DP 6408       | HBM2/372                             |
| Section 8              | 41.1415 Ha    | Part Section 2 SO 10606  | HBV4/275                             |
| Section 10             | 15.1034 Ha    | Part Section 3 SO 468666 | 32112                                |
| Section 13             | 1,270.8643 Ha | Part Section 1 SO 10213  | HBP2/646                             |
| Section 14             | 95.5250 Ha    | Part Section 2 SO 10213  | 660710                               |
| Section 18             | 1.6441 Ha     | Part Lot 3 DP 11043      | HBB2/812                             |
| Section 19             | 180.3686 Ha   | Part Lot 1 DP 11043      | HBB2/812                             |

Page 1 of 5

| AREAS OF LEASE LAND |            |                  |                      |  |
|---------------------|------------|------------------|----------------------|--|
| Land                | Area       | Previously       | Part RT/Leasehold RT |  |
| Area 20             | 20.3600 Ha | Area 1 DP 431425 | Pt HBP2/646 & 525807 |  |
| Area 21             | 1.6005 Ha  | Area 1 DP 456526 | Pt HBB2/812 & 590247 |  |
| Area 22             | 0.3047 Ha  | Lot 1 DP 418519  | Pt HBB2/812 & 526834 |  |
| Area 23             | 3.4890 Ha  | Area 2 DP 431425 | Pt HBP2/646 & 525807 |  |