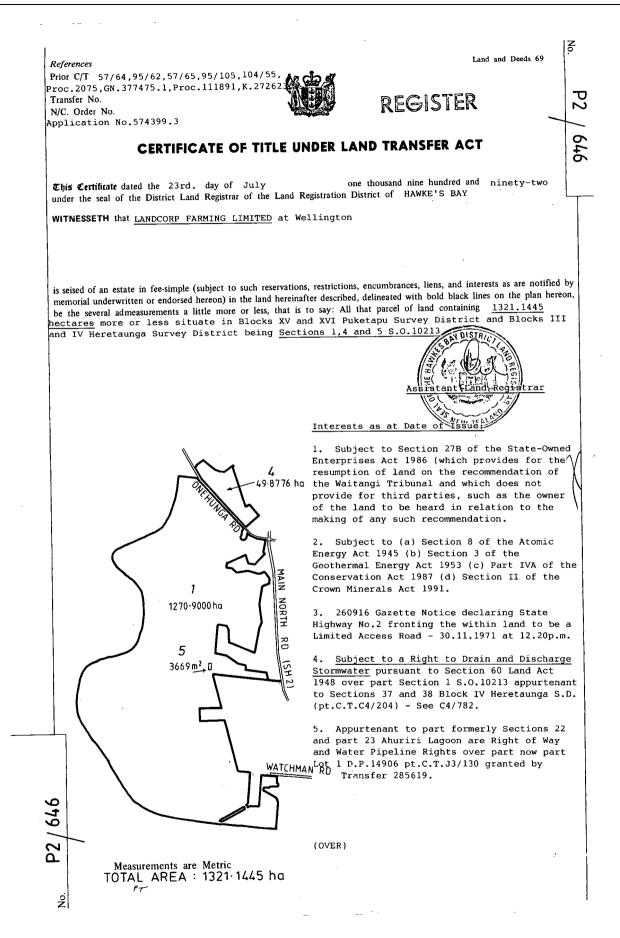

## RECORD OF TITLE UNDER LAND TRANSFER ACT 2017 FREEHOLD

Cancelled

Historical Search Copy

| Identifier              |          | HBP2/64      | 46        |
|-------------------------|----------|--------------|-----------|
| Land Registration       | District | Hawkes       | Bay       |
| Date Issued             |          | 23 July 1992 | 2         |
| <b>Prior References</b> |          |              |           |
| GN 377475.1             | HB10     | )4/55        | HB57/64   |
| HB57/65                 | HB95     | 5/105        | HB95/62   |
| K272623                 | PRO      | C 111891     | PROC 2075 |

| Estate            | Fee Simple                              |
|-------------------|-----------------------------------------|
| Area              | 1321.1445 hectares more or less         |
| Legal Description | Section 1 and Section 4-5 Survey Office |
|                   | Plan 10213                              |

## **Original Registered Owners**

Landcorp Farming Limited