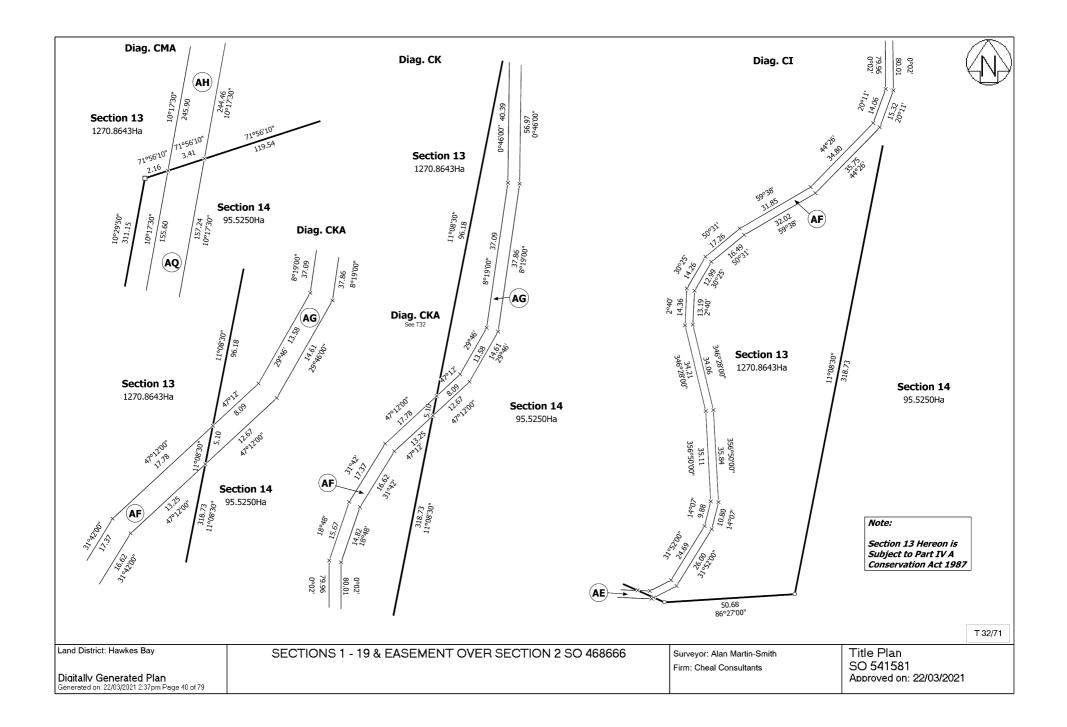

### AREA SCHEDULE – SO 541581

| LOCAL AUTHORITY     | NAPIER CITY COUNCIL                                 |
|---------------------|-----------------------------------------------------|
| PLAN NUMBER         | SO 541581                                           |
| JOB REFERENCE       | 19446                                               |
| DATASET DESCRIPTION | SECTIONS 1 - 19 & EASEMENT OVER SECTION 2 SO 468666 |

| LAND REQUIRED FOR ROAD |               |                          |                                      |
|------------------------|---------------|--------------------------|--------------------------------------|
| Section                | Area          | Part (Legal Description) | Comprised in Part<br>Record of Title |
| Section 2              | 0.0449 Ha     | Part Section 1 SO 468666 | 641949                               |
| Section 3              | 0.2428 Ha     | Part Section 2 SO 10606  | HBV4/275                             |
| Section 5              | 0.0006 Ha     | Part Lot 1 DP 6408       | HBM2/372                             |
| Section 7              | 0.8205 Ha     | Part Section 2 SO 10606  | HBV4/275                             |
| Section 9              | 0.3386 Ha     | Part Section 3 SO 468666 | 32112                                |
| Section 15             | 2.7664 Ha     | Part Section 2 SO 10213  | 660710                               |
| Section 16             | 0.0357 Ha     | Part Section 1 SO 10213  | HBP2/646                             |
| Section 17             | 0.0823 Ha     | Part Lot 3 DP 11043      | HBB2/812                             |
|                        | LA            | ND TO BE EXCHANGED       |                                      |
| Section                | Area          | Part (Legal Description) | Comprised in Part<br>Record of Title |
| Section 11             | 0.7500 Ha     | Part Lot 1 DP 11043      | HBB2/812                             |
| Section 12             | 0.7105 Ha     | Part Section 1 SO 10615  | 32112                                |
|                        | 1             | BALANCE PARCELS          |                                      |
| Section                | Area          | Balance of               | Comprised in Part<br>Record of Title |
| Section 1              | 0.4445 Ha     | Part Section 1 SO 468666 | 641949                               |
| Section 4              | 4.1219 Ha     | Part Section 2 SO 10606  | HBV4/275                             |
| Section 6              | 1.3044 Ha     | Part Lot 1 DP 6408       | HBM2/372                             |
| Section 8              | 41.1415 Ha    | Part Section 2 SO 10606  | HBV4/275                             |
| Section 10             | 15.1034 Ha    | Part Section 3 SO 468666 | 32112                                |
| Section 13             | 1,270.8643 Ha | Part Section 1 SO 10213  | HBP2/646                             |
| Section 14             | 95.5250 Ha    | Part Section 2 SO 10213  | 660710                               |
| Section 18             | 1.6441 Ha     | Part Lot 3 DP 11043      | HBB2/812                             |
| Section 19             | 180.3686 Ha   | Part Lot 1 DP 11043      | HBB2/812                             |