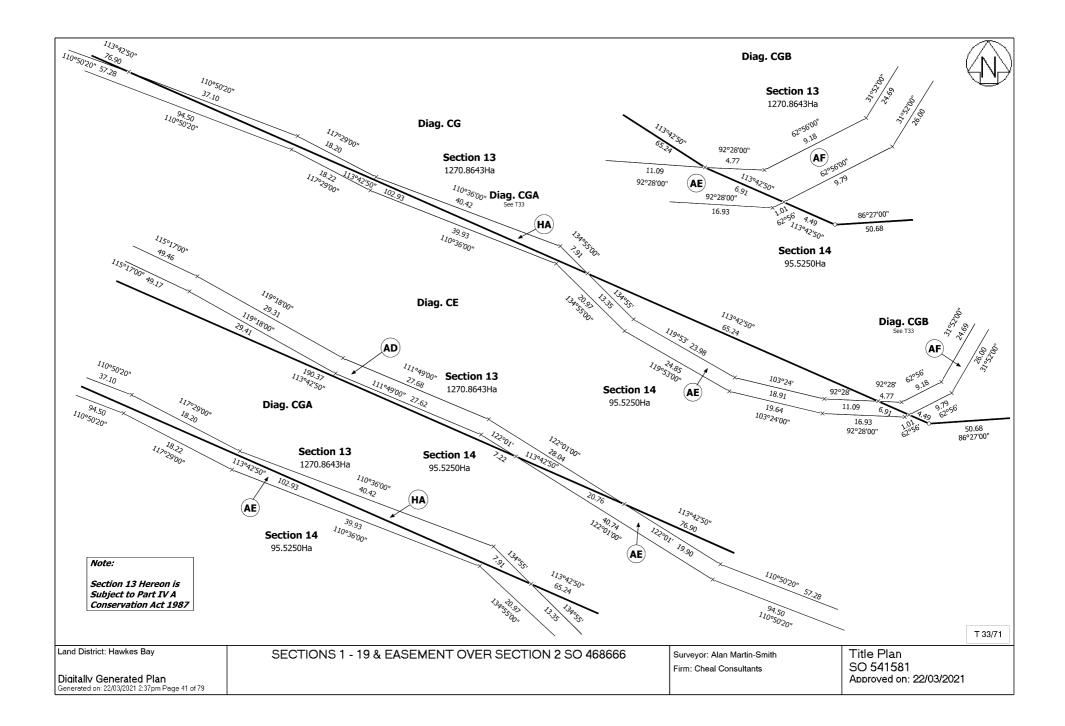

### AREA SCHEDULE – SO 541581

| LOCAL AUTHORITY     | NAPIER CITY COUNCIL                                 |
|---------------------|-----------------------------------------------------|
| PLAN NUMBER         | SO 541581                                           |
| JOB REFERENCE       | 19446                                               |
| DATASET DESCRIPTION | SECTIONS 1 - 19 & EASEMENT OVER SECTION 2 SO 468666 |

| LAND REQUIRED FOR ROAD |               |                          |                                      |
|------------------------|---------------|--------------------------|--------------------------------------|
| Section                | Area          | Part (Legal Description) | Comprised in Part<br>Record of Title |
| Section 2              | 0.0449 Ha     | Part Section 1 SO 468666 | 641949                               |
| Section 3              | 0.2428 Ha     | Part Section 2 SO 10606  | HBV4/275                             |
| Section 5              | 0.0006 Ha     | Part Lot 1 DP 6408       | HBM2/372                             |
| Section 7              | 0.8205 Ha     | Part Section 2 SO 10606  | HBV4/275                             |
| Section 9              | 0.3386 Ha     | Part Section 3 SO 468666 | 32112                                |
| Section 15             | 2.7664 Ha     | Part Section 2 SO 10213  | 660710                               |
| Section 16             | 0.0357 Ha     | Part Section 1 SO 10213  | HBP2/646                             |
| Section 17             | 0.0823 Ha     | Part Lot 3 DP 11043      | HBB2/812                             |
|                        | LA            | ND TO BE EXCHANGED       |                                      |
| Section                | Area          | Part (Legal Description) | Comprised in Part<br>Record of Title |
| Section 11             | 0.7500 Ha     | Part Lot 1 DP 11043      | HBB2/812                             |
| Section 12             | 0.7105 Ha     | Part Section 1 SO 10615  | 32112                                |
|                        | 1             | BALANCE PARCELS          |                                      |
| Section                | Area          | Balance of               | Comprised in Part<br>Record of Title |
| Section 1              | 0.4445 Ha     | Part Section 1 SO 468666 | 641949                               |
| Section 4              | 4.1219 Ha     | Part Section 2 SO 10606  | HBV4/275                             |
| Section 6              | 1.3044 Ha     | Part Lot 1 DP 6408       | HBM2/372                             |
| Section 8              | 41.1415 Ha    | Part Section 2 SO 10606  | HBV4/275                             |
| Section 10             | 15.1034 Ha    | Part Section 3 SO 468666 | 32112                                |
| Section 13             | 1,270.8643 Ha | Part Section 1 SO 10213  | HBP2/646                             |
| Section 14             | 95.5250 Ha    | Part Section 2 SO 10213  | 660710                               |
| Section 18             | 1.6441 Ha     | Part Lot 3 DP 11043      | HBB2/812                             |
| Section 19             | 180.3686 Ha   | Part Lot 1 DP 11043      | HBB2/812                             |