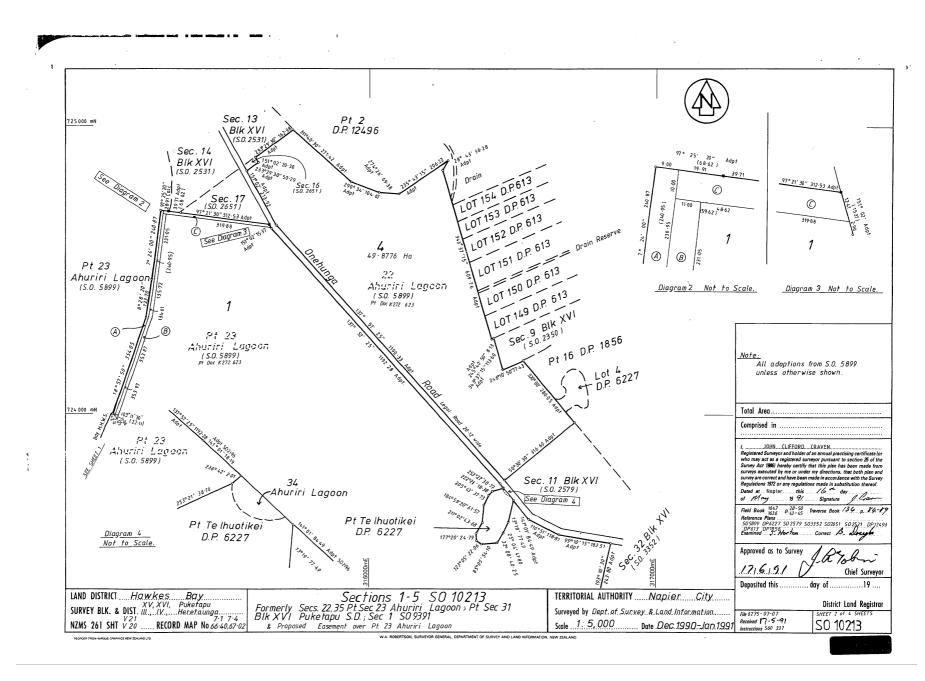

| LAND REQUIRED FOR ROAD |               |                          |                                      |
|------------------------|---------------|--------------------------|--------------------------------------|
| Section                | Area          | Part (Legal Description) | Comprised in Part<br>Record of Title |
| Section 2              | 0.0449 Ha     | Part Section 1 SO 468666 | 641949                               |
| Section 3              | 0.2428 Ha     | Part Section 2 SO 10606  | HBV4/275                             |
| Section 5              | 0.0006 Ha     | Part Lot 1 DP 6408       | HBM2/372                             |
| Section 7              | 0.8205 Ha     | Part Section 2 SO 10606  | HBV4/275                             |
| Section 9              | 0.3386 Ha     | Part Section 3 SO 468666 | 32112                                |
| Section 15             | 2.7664 Ha     | Part Section 2 SO 10213  | 660710                               |
| Section 16             | 0.0357 Ha     | Part Section 1 SO 10213  | HBP2/646                             |
| Section 17             | 0.0823 Ha     | Part Lot 3 DP 11043      | HBB2/812                             |
|                        | LA            | ND TO BE EXCHANGED       |                                      |
| Section                | Area          | Part (Legal Description) | Comprised in Part<br>Record of Title |
| Section 11             | 0.7500 Ha     | Part Lot 1 DP 11043      | HBB2/812                             |
| Section 12             | 0.7105 Ha     | Part Section 1 SO 10615  | 32112                                |
|                        | 1             | BALANCE PARCELS          |                                      |
| Section                | Area          | Balance of               | Comprised in Part<br>Record of Title |
| Section 1              | 0.4445 Ha     | Part Section 1 SO 468666 | 641949                               |
| Section 4              | 4.1219 Ha     | Part Section 2 SO 10606  | HBV4/275                             |
| Section 6              | 1.3044 Ha     | Part Lot 1 DP 6408       | HBM2/372                             |
| Section 8              | 41.1415 Ha    | Part Section 2 SO 10606  | HBV4/275                             |
| Section 10             | 15.1034 Ha    | Part Section 3 SO 468666 | 32112                                |
| Section 13             | 1,270.8643 Ha | Part Section 1 SO 10213  | HBP2/646                             |
| Section 14             | 95.5250 Ha    | Part Section 2 SO 10213  | 660710                               |
| Section 18             | 1.6441 Ha     | Part Lot 3 DP 11043      | HBB2/812                             |
| Section 19             | 180.3686 Ha   | Part Lot 1 DP 11043      | HBB2/812                             |

Page 1 of 5

| AREAS OF LEASE LAND |            |                  |                      |  |
|---------------------|------------|------------------|----------------------|--|
| Land                | Area       | Previously       | Part RT/Leasehold RT |  |
| Area 20             | 20.3600 Ha | Area 1 DP 431425 | Pt HBP2/646 & 525807 |  |
| Area 21             | 1.6005 Ha  | Area 1 DP 456526 | Pt HBB2/812 & 590247 |  |
| Area 22             | 0.3047 Ha  | Lot 1 DP 418519  | Pt HBB2/812 & 526834 |  |
| Area 23             | 3.4890 Ha  | Area 2 DP 431425 | Pt HBP2/646 & 525807 |  |