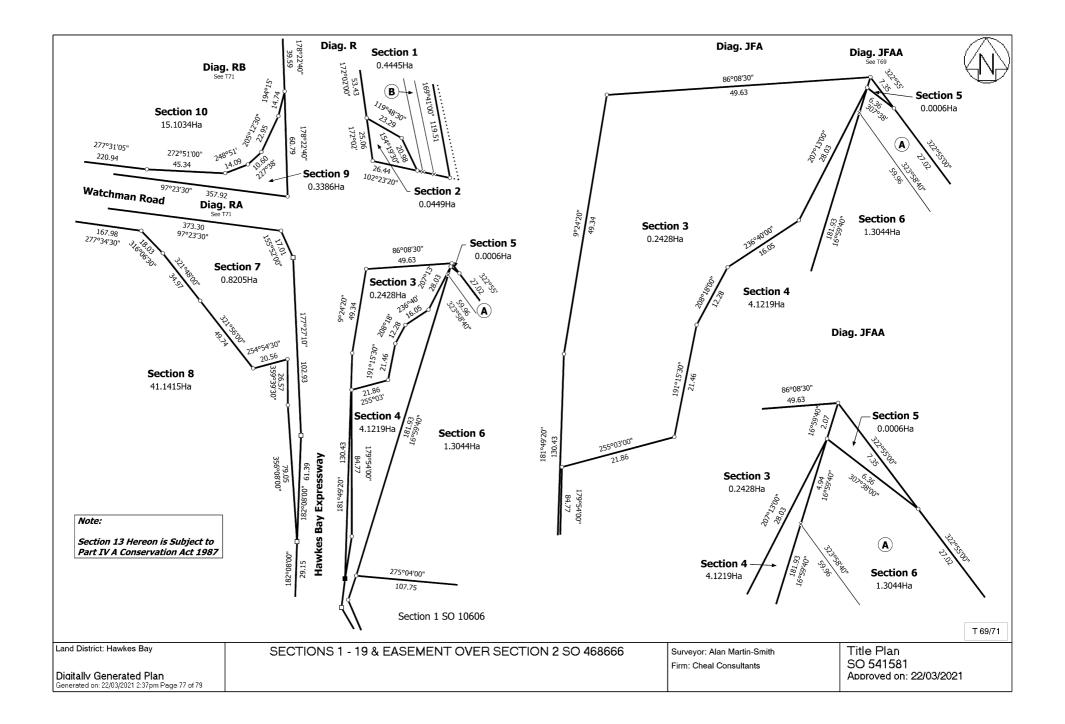

## Title Plan - SO 541581

| Survey Number                       | SO 541581                                               |                                          |                |                     |
|-------------------------------------|---------------------------------------------------------|------------------------------------------|----------------|---------------------|
| Surveyor Reference                  | 19446 - SH2                                             |                                          |                |                     |
| Surveyor                            | Alan Martin-Smith                                       |                                          |                |                     |
| Survey Firm<br>Surveyor Declaration | Cheal Consultants<br>I Alan Martin-Smith being          | a licensed cadastral surveyor, certify   | that           |                     |
| Surveyor Declaration                |                                                         | y me and its related survey are accurate |                | accordance with the |
|                                     |                                                         | and the Rules for Cadastral Survey 20    |                |                     |
|                                     | (b)the survey was undertak<br>Declared on 16 Mar 2021 ( | ken by me or under my personal direct    | tion.          |                     |
|                                     | Declared on 10 Mar 2021                                 | 94:43 PM                                 |                |                     |
| Survey Details                      |                                                         |                                          |                |                     |
| Dataset Description                 | SECTIONS 1 - 19 & EASH                                  | EMENT OVER SECTION 2 SO 4686             | 666            |                     |
| Status                              | Approved as to Survey                                   |                                          |                |                     |
| Land District                       | Hawkes Bay                                              | Survey Class                             | Class B        |                     |
| Submitted Date                      | 16/03/2021                                              | Survey Approval Da                       | ate 22/03/2021 |                     |
|                                     |                                                         | Deposit Date                             |                |                     |
|                                     | s                                                       |                                          |                |                     |
| Napier City                         |                                                         |                                          |                |                     |
| Comprised In                        |                                                         |                                          |                |                     |
| RT HBP2/646                         |                                                         |                                          |                |                     |
| RT 641949                           |                                                         |                                          |                |                     |
| RT HBM2/732                         |                                                         |                                          |                |                     |
| RT HBV4/275                         |                                                         |                                          |                |                     |
| GN NZGZ 2014 p320                   | )5                                                      |                                          |                |                     |
| RT HBB2/812                         |                                                         |                                          |                |                     |
| RT 660710                           |                                                         |                                          |                |                     |
| RT 32112                            |                                                         |                                          |                |                     |
| RT 525807                           |                                                         |                                          |                |                     |
| RT 590247                           |                                                         |                                          |                |                     |
| RT 526834                           |                                                         |                                          |                |                     |
| Created Parcels                     |                                                         |                                          |                |                     |
| Parcels                             |                                                         | Parcel Intent                            | Area           | <b>RT Reference</b> |
| Area AZ Survey Offic                | e Plan 541581                                           | Easement                                 |                |                     |
| Area R Survey Office                |                                                         | Easement                                 |                |                     |
| Area AX Survey Offic                |                                                         | Easement                                 |                |                     |
| Area HA Survey Offic                |                                                         | Easement                                 |                |                     |
| Area AY Survey Offic                | e Plan 541581                                           | Easement                                 |                |                     |

### AREA SCHEDULE – SO 541581

| LOCAL AUTHORITY     | NAPIER CITY COUNCIL                                 |
|---------------------|-----------------------------------------------------|
| PLAN NUMBER         | SO 541581                                           |
| JOB REFERENCE       | 19446                                               |
| DATASET DESCRIPTION | SECTIONS 1 - 19 & EASEMENT OVER SECTION 2 SO 468666 |

| LAND REQUIRED FOR ROAD |               |                          |                                      |
|------------------------|---------------|--------------------------|--------------------------------------|
| Section                | Area          | Part (Legal Description) | Comprised in Part<br>Record of Title |
| Section 2              | 0.0449 Ha     | Part Section 1 SO 468666 | 641949                               |
| Section 3              | 0.2428 Ha     | Part Section 2 SO 10606  | HBV4/275                             |
| Section 5              | 0.0006 Ha     | Part Lot 1 DP 6408       | HBM2/372                             |
| Section 7              | 0.8205 Ha     | Part Section 2 SO 10606  | HBV4/275                             |
| Section 9              | 0.3386 Ha     | Part Section 3 SO 468666 | 32112                                |
| Section 15             | 2.7664 Ha     | Part Section 2 SO 10213  | 660710                               |
| Section 16             | 0.0357 Ha     | Part Section 1 SO 10213  | HBP2/646                             |
| Section 17             | 0.0823 Ha     | Part Lot 3 DP 11043      | HBB2/812                             |
|                        | LA            | ND TO BE EXCHANGED       |                                      |
| Section                | Area          | Part (Legal Description) | Comprised in Part<br>Record of Title |
| Section 11             | 0.7500 Ha     | Part Lot 1 DP 11043      | HBB2/812                             |
| Section 12             | 0.7105 Ha     | Part Section 1 SO 10615  | 32112                                |
|                        | 1             | BALANCE PARCELS          |                                      |
| Section                | Area          | Balance of               | Comprised in Part<br>Record of Title |
| Section 1              | 0.4445 Ha     | Part Section 1 SO 468666 | 641949                               |
| Section 4              | 4.1219 Ha     | Part Section 2 SO 10606  | HBV4/275                             |
| Section 6              | 1.3044 Ha     | Part Lot 1 DP 6408       | HBM2/372                             |
| Section 8              | 41.1415 Ha    | Part Section 2 SO 10606  | HBV4/275                             |
| Section 10             | 15.1034 Ha    | Part Section 3 SO 468666 | 32112                                |
| Section 13             | 1,270.8643 Ha | Part Section 1 SO 10213  | HBP2/646                             |
| Section 14             | 95.5250 Ha    | Part Section 2 SO 10213  | 660710                               |
| Section 18             | 1.6441 Ha     | Part Lot 3 DP 11043      | HBB2/812                             |
| Section 19             | 180.3686 Ha   | Part Lot 1 DP 11043      | HBB2/812                             |