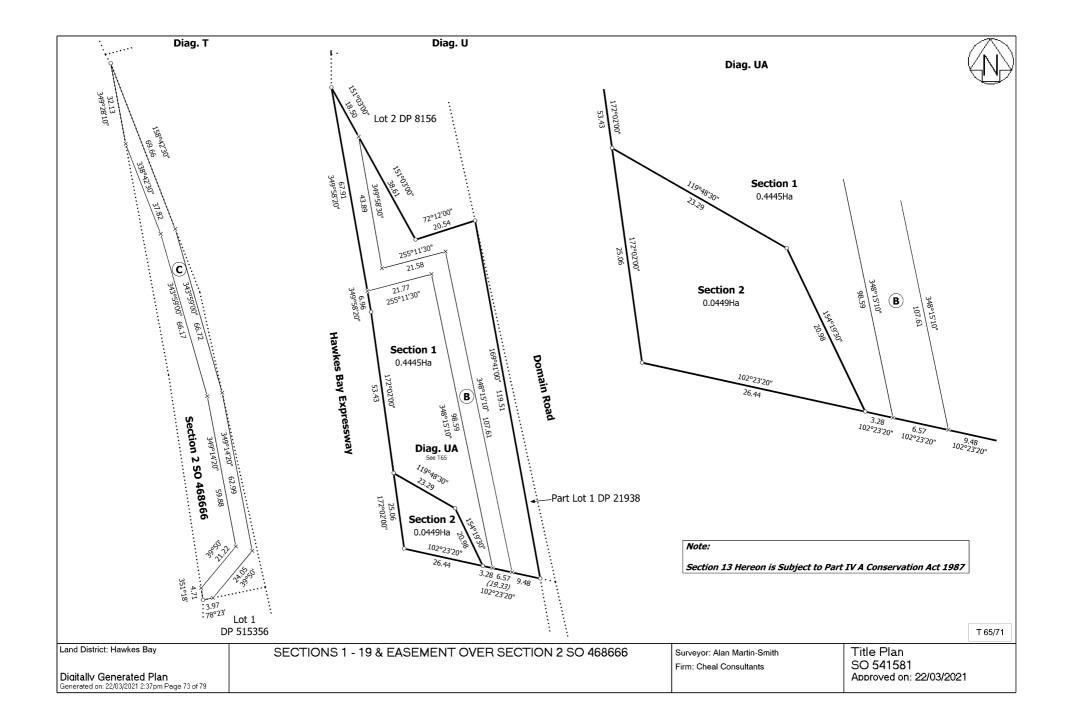

| LAND REQUIRED FOR ROAD |               |                          |                                      |
|------------------------|---------------|--------------------------|--------------------------------------|
| Section                | Area          | Part (Legal Description) | Comprised in Part<br>Record of Title |
| Section 2              | 0.0449 Ha     | Part Section 1 SO 468666 | 641949                               |
| Section 3              | 0.2428 Ha     | Part Section 2 SO 10606  | HBV4/275                             |
| Section 5              | 0.0006 Ha     | Part Lot 1 DP 6408       | HBM2/372                             |
| Section 7              | 0.8205 Ha     | Part Section 2 SO 10606  | HBV4/275                             |
| Section 9              | 0.3386 Ha     | Part Section 3 SO 468666 | 32112                                |
| Section 15             | 2.7664 Ha     | Part Section 2 SO 10213  | 660710                               |
| Section 16             | 0.0357 Ha     | Part Section 1 SO 10213  | HBP2/646                             |
| Section 17             | 0.0823 Ha     | Part Lot 3 DP 11043      | HBB2/812                             |
|                        | LA            | ND TO BE EXCHANGED       |                                      |
| Section                | Area          | Part (Legal Description) | Comprised in Part<br>Record of Title |
| Section 11             | 0.7500 Ha     | Part Lot 1 DP 11043      | HBB2/812                             |
| Section 12             | 0.7105 Ha     | Part Section 1 SO 10615  | 32112                                |
|                        | 1             | BALANCE PARCELS          |                                      |
| Section                | Area          | Balance of               | Comprised in Part<br>Record of Title |
| Section 1              | 0.4445 Ha     | Part Section 1 SO 468666 | 641949                               |
| Section 4              | 4.1219 Ha     | Part Section 2 SO 10606  | HBV4/275                             |
| Section 6              | 1.3044 Ha     | Part Lot 1 DP 6408       | HBM2/372                             |
| Section 8              | 41.1415 Ha    | Part Section 2 SO 10606  | HBV4/275                             |
| Section 10             | 15.1034 Ha    | Part Section 3 SO 468666 | 32112                                |
| Section 13             | 1,270.8643 Ha | Part Section 1 SO 10213  | HBP2/646                             |
| Section 14             | 95.5250 Ha    | Part Section 2 SO 10213  | 660710                               |
| Section 18             | 1.6441 Ha     | Part Lot 3 DP 11043      | HBB2/812                             |
| Section 19             | 180.3686 Ha   | Part Lot 1 DP 11043      | HBB2/812                             |