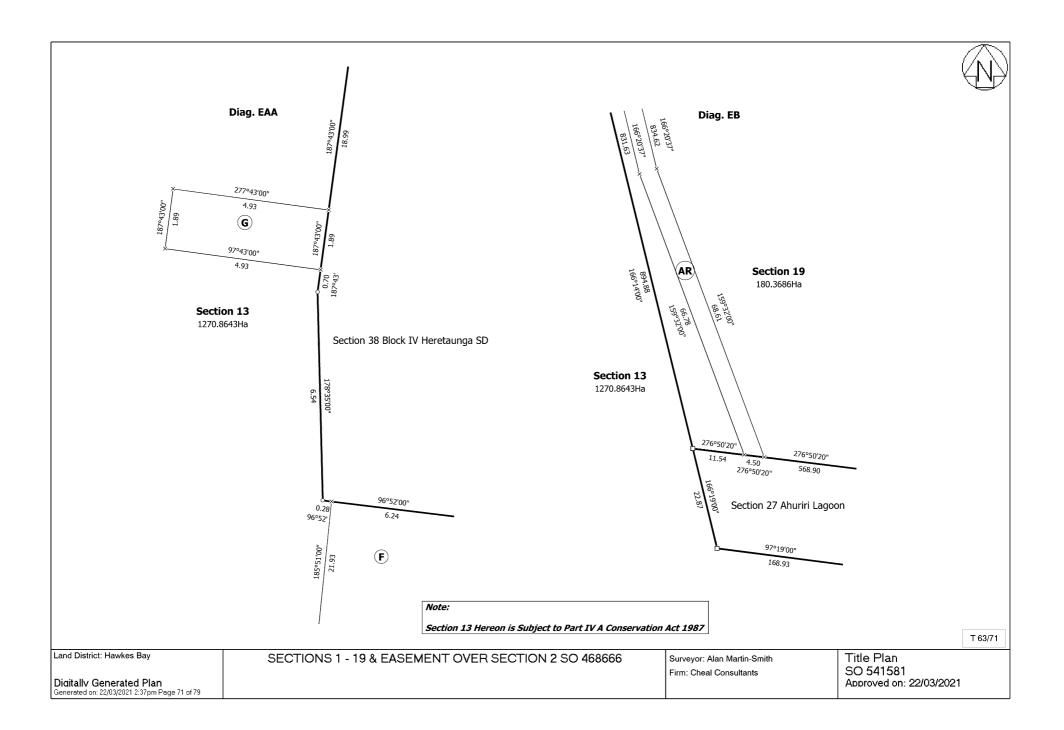

| SCHEDULE OF EXISTING EASEMENTS                |         |                                      |                                                                                |              |
|-----------------------------------------------|---------|--------------------------------------|--------------------------------------------------------------------------------|--------------|
| PURPOSE                                       | SHOWN   | SERVIENT TENEMENT<br>(BURDENED LAND) | DOMINANT TENEMENT<br>(BENEFITTED LAND)                                         | DOCUMENT     |
| Right Of Way                                  | J, L, N | Section 14 Hereon                    | Section 13 Hereon                                                              | E.C 574399.3 |
| Right To Drain<br>and Discharge<br>Stormwater | Н       | Section 13 Hereon                    | Section 37 Block IV<br>Heretaunga SD                                           |              |
|                                               | F, G    | Section 13 Hereon                    | Section 37 Block IV<br>Heretaunga SD &<br>Section 38 Block IV<br>Heretaunga SD | HBC4/782     |

Page 3 of 5

| SCHEDULE OF EXISTING EASEMENTS IN GROSS                                      |                                                            |                                         |               |                                  |  |  |  |
|------------------------------------------------------------------------------|------------------------------------------------------------|-----------------------------------------|---------------|----------------------------------|--|--|--|
| PURPOSE                                                                      | SHOWN                                                      | SERVIENT<br>TENEMENT<br>(BURDENED LAND) | DOCUMENT      | GRANTEE                          |  |  |  |
| Right To Convey<br>Natural Gas                                               | A                                                          | Section 6 Hereon                        | T. 445194.1   | East Coast Gas<br>Supply Limited |  |  |  |
| Right Of Way                                                                 | D                                                          | Section 13 Hereon                       | E.C 574399.3  | HMQ (DOC)                        |  |  |  |
| Right Of Foot Access                                                         | Е                                                          | Section 13 Hereon                       | E.C 574399.3  | HMQ (DOC)                        |  |  |  |
| Right to Convey<br>Electricity,<br>Telecommunications<br>and Electronic Data | I                                                          | Section 19 Hereon                       | E.I 9614251.1 | Unison Networks<br>Limited       |  |  |  |
| Right To Convey Gas                                                          | К                                                          | Section 18 Hereon                       | T. 447835.1   | East Coast Gas<br>Supply         |  |  |  |
|                                                                              | AV,<br>AW, AU                                              | Section 19 Hereon                       |               |                                  |  |  |  |
| Water or Sewage<br>Rights                                                    | AT, AW,<br>AU                                              | Section 19 Hereon                       | GN 584326.1   | Napier City<br>Council           |  |  |  |
|                                                                              | AS                                                         | Section 18 Hereon                       |               |                                  |  |  |  |
| Right Of Way<br>(Pedestrian and<br>Cycle Path)                               | O, P, Z,<br>AB, AC,<br>AD, HA,<br>AF, AP,<br>AH, AJ,<br>AO | Section 13 Hereon                       | GN 9746058.3  | Hawkes Bay<br>Regional Council   |  |  |  |
| Right Of Way<br>(Pedestrian and<br>Cycle Path)                               | Q, V, X                                                    | Section 19 Hereon                       | GN 9746058.4  | Hawkes Bay<br>Regional Council   |  |  |  |
| Right Of Way<br>(Pedestrian and<br>Cycle Path)                               | Y                                                          | Section 18 Hereon                       | GN 9746058.4  | Hawkes Bay<br>Regional Council   |  |  |  |