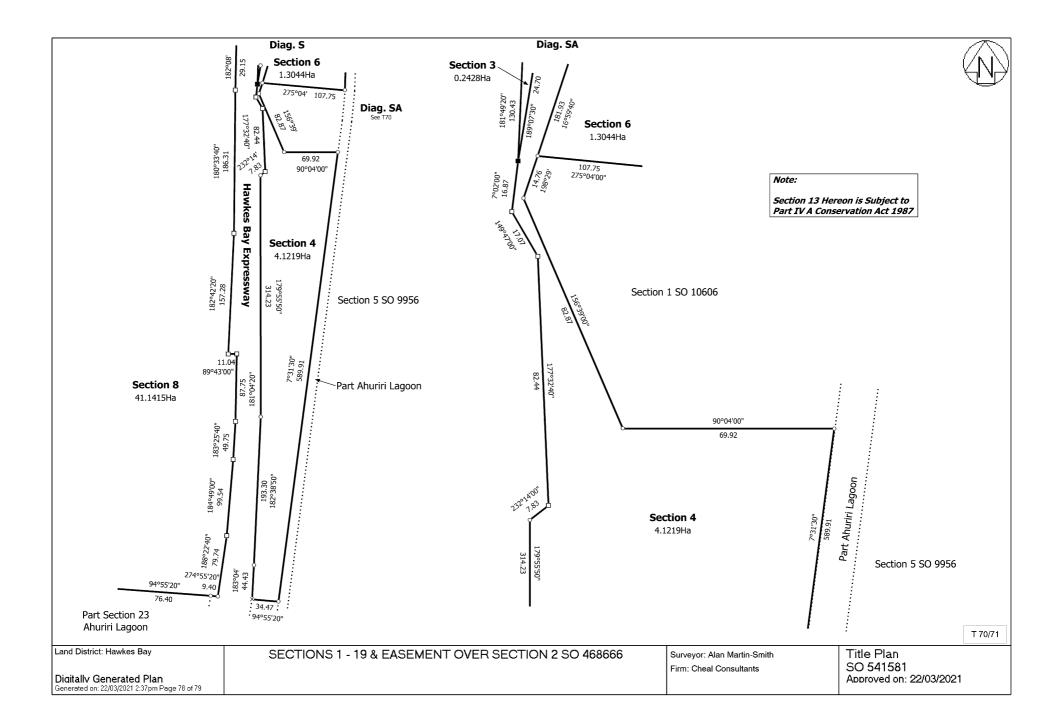

## Title Plan - SO 541581

| Survey Number                       | SO 541581                                               |                                          |                |                     |
|-------------------------------------|---------------------------------------------------------|------------------------------------------|----------------|---------------------|
| Surveyor Reference                  | 19446 - SH2                                             |                                          |                |                     |
| Surveyor                            | Alan Martin-Smith                                       |                                          |                |                     |
| Survey Firm<br>Surveyor Declaration | Cheal Consultants<br>I Alan Martin-Smith being          | a licensed cadastral surveyor, certify   | that           |                     |
| Surveyor Declaration                |                                                         | y me and its related survey are accurate |                | accordance with the |
|                                     |                                                         | and the Rules for Cadastral Survey 20    |                |                     |
|                                     | (b)the survey was undertak<br>Declared on 16 Mar 2021 ( | ken by me or under my personal direct    | tion.          |                     |
|                                     | Declared on 10 Mar 2021                                 | 94:43 PM                                 |                |                     |
| Survey Details                      |                                                         |                                          |                |                     |
| Dataset Description                 | SECTIONS 1 - 19 & EASH                                  | EMENT OVER SECTION 2 SO 4686             | 666            |                     |
| Status                              | Approved as to Survey                                   |                                          |                |                     |
| Land District                       | Hawkes Bay                                              | Survey Class                             | Class B        |                     |
| Submitted Date                      | 16/03/2021                                              | Survey Approval Da                       | ate 22/03/2021 |                     |
|                                     |                                                         | Deposit Date                             |                |                     |
|                                     | s                                                       |                                          |                |                     |
| Napier City                         |                                                         |                                          |                |                     |
| Comprised In                        |                                                         |                                          |                |                     |
| RT HBP2/646                         |                                                         |                                          |                |                     |
| RT 641949                           |                                                         |                                          |                |                     |
| RT HBM2/732                         |                                                         |                                          |                |                     |
| RT HBV4/275                         |                                                         |                                          |                |                     |
| GN NZGZ 2014 p320                   | )5                                                      |                                          |                |                     |
| RT HBB2/812                         |                                                         |                                          |                |                     |
| RT 660710                           |                                                         |                                          |                |                     |
| RT 32112                            |                                                         |                                          |                |                     |
| RT 525807                           |                                                         |                                          |                |                     |
| RT 590247                           |                                                         |                                          |                |                     |
| RT 526834                           |                                                         |                                          |                |                     |
| Created Parcels                     |                                                         |                                          |                |                     |
| Parcels                             |                                                         | Parcel Intent                            | Area           | <b>RT Reference</b> |
| Area AZ Survey Offic                | e Plan 541581                                           | Easement                                 |                |                     |
| Area R Survey Office                |                                                         | Easement                                 |                |                     |
| Area AX Survey Offic                |                                                         | Easement                                 |                |                     |
| Area HA Survey Offic                |                                                         | Easement                                 |                |                     |
| Area AY Survey Offic                | e Plan 541581                                           | Easement                                 |                |                     |

| Parcel Intent    | Area          |
|------------------|---------------|
| Easement         |               |
| Easement         |               |
| Fee Simple Title | 0.4445 Ha     |
| Legalisation     | 0.0449 Ha     |
| Legalisation     | 0.2428 Ha     |
| Fee Simple Title | 4.1219 Ha     |
| Legalisation     | 0.0006 Ha     |
| Fee Simple Title | 1.3044 Ha     |
| Legalisation     | 0.8205 Ha     |
| Fee Simple Title | 41.1415 Ha    |
| Legalisation     | 0.3386 Ha     |
| Fee Simple Title | 15.1034 Ha    |
| Fee Simple Title | 0.7500 Ha     |
| Fee Simple Title | 0.7105 Ha     |
| Fee Simple Title | 1,270.8643 Ha |
| Fee Simple Title | 95.5250 Ha    |
| Legalisation     | 2.7664 Ha     |
| Legalisation     | 0.0357 Ha     |
| Legalisation     | 0.0823 Ha     |
| Fee Simple Title | 1.6441 Ha     |
| Fee Simple Title | 180.3686 Ha   |
| Easement         |               |

| LAND REQUIRED FOR ROAD |               |                          |                                      |
|------------------------|---------------|--------------------------|--------------------------------------|
| Section                | Area          | Part (Legal Description) | Comprised in Part<br>Record of Title |
| Section 2              | 0.0449 Ha     | Part Section 1 SO 468666 | 641949                               |
| Section 3              | 0.2428 Ha     | Part Section 2 SO 10606  | HBV4/275                             |
| Section 5              | 0.0006 Ha     | Part Lot 1 DP 6408       | HBM2/372                             |
| Section 7              | 0.8205 Ha     | Part Section 2 SO 10606  | HBV4/275                             |
| Section 9              | 0.3386 Ha     | Part Section 3 SO 468666 | 32112                                |
| Section 15             | 2.7664 Ha     | Part Section 2 SO 10213  | 660710                               |
| Section 16             | 0.0357 Ha     | Part Section 1 SO 10213  | HBP2/646                             |
| Section 17             | 0.0823 Ha     | Part Lot 3 DP 11043      | HBB2/812                             |
|                        | LA            | ND TO BE EXCHANGED       |                                      |
| Section                | Area          | Part (Legal Description) | Comprised in Part<br>Record of Title |
| Section 11             | 0.7500 Ha     | Part Lot 1 DP 11043      | HBB2/812                             |
| Section 12             | 0.7105 Ha     | Part Section 1 SO 10615  | 32112                                |
|                        | 1             | BALANCE PARCELS          |                                      |
| Section                | Area          | Balance of               | Comprised in Part<br>Record of Title |
| Section 1              | 0.4445 Ha     | Part Section 1 SO 468666 | 641949                               |
| Section 4              | 4.1219 Ha     | Part Section 2 SO 10606  | HBV4/275                             |
| Section 6              | 1.3044 Ha     | Part Lot 1 DP 6408       | HBM2/372                             |
| Section 8              | 41.1415 Ha    | Part Section 2 SO 10606  | HBV4/275                             |
| Section 10             | 15.1034 Ha    | Part Section 3 SO 468666 | 32112                                |
| Section 13             | 1,270.8643 Ha | Part Section 1 SO 10213  | HBP2/646                             |
| Section 14             | 95.5250 Ha    | Part Section 2 SO 10213  | 660710                               |
| Section 18             | 1.6441 Ha     | Part Lot 3 DP 11043      | HBB2/812                             |
| Section 19             | 180.3686 Ha   | Part Lot 1 DP 11043      | HBB2/812                             |