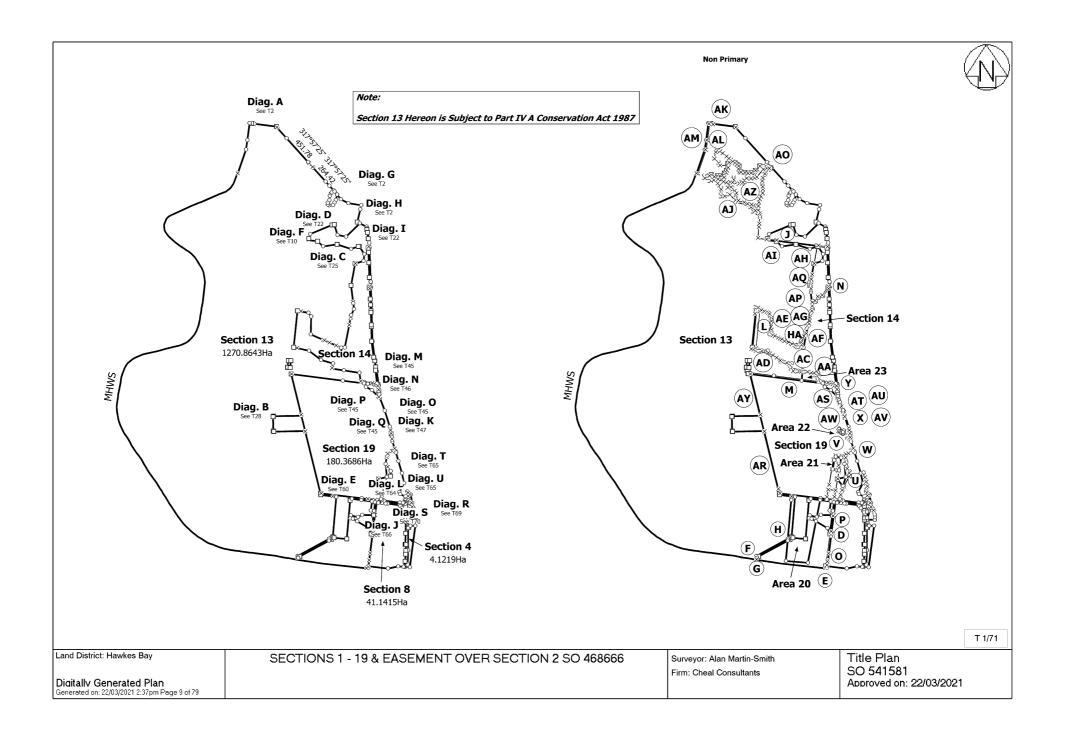

Subject to Part IV A Conservation Act 1987

Subject to a right to drain and discharge stormwater over part Section 13 SO 541581marked H, F and G on SO 541581created by Deed of Easement embodied in the register HBC4/782 -16.4.1969 at 2:10 pm

| SCHEDULE OF EXISTING EASEMENTS                |         |                                      |                                                                                |              |
|-----------------------------------------------|---------|--------------------------------------|--------------------------------------------------------------------------------|--------------|
| PURPOSE                                       | SHOWN   | SERVIENT TENEMENT<br>(BURDENED LAND) | DOMINANT TENEMENT<br>(BENEFITTED LAND)                                         | DOCUMENT     |
| Right Of Way                                  | J, L, N | Section 14 Hereon                    | Section 13 Hereon                                                              | E.C 574399.3 |
| Right To Drain<br>and Discharge<br>Stormwater | Н       | Section 13 Hereon                    | Section 37 Block IV<br>Heretaunga SD                                           |              |
|                                               | F, G    | Section 13 Hereon                    | Section 37 Block IV<br>Heretaunga SD &<br>Section 38 Block IV<br>Heretaunga SD | HBC4/782     |

Page 3 of 5

| SCHEDULE OF EXISTING EASEMENTS IN GROSS                                      |                                                            |                                         |               |                                  |  |  |  |
|------------------------------------------------------------------------------|------------------------------------------------------------|-----------------------------------------|---------------|----------------------------------|--|--|--|
| PURPOSE                                                                      | SHOWN                                                      | SERVIENT<br>TENEMENT<br>(BURDENED LAND) | DOCUMENT      | GRANTEE                          |  |  |  |
| Right To Convey<br>Natural Gas                                               | A                                                          | Section 6 Hereon                        | T. 445194.1   | East Coast Gas<br>Supply Limited |  |  |  |
| Right Of Way                                                                 | D                                                          | Section 13 Hereon                       | E.C 574399.3  | HMQ (DOC)                        |  |  |  |
| Right Of Foot Access                                                         | Е                                                          | Section 13 Hereon                       | E.C 574399.3  | HMQ (DOC)                        |  |  |  |
| Right to Convey<br>Electricity,<br>Telecommunications<br>and Electronic Data | I                                                          | Section 19 Hereon                       | E.I 9614251.1 | Unison Networks<br>Limited       |  |  |  |
| Right To Convey Gas                                                          | К                                                          | Section 18 Hereon                       | T. 447835.1   | East Coast Gas<br>Supply         |  |  |  |
|                                                                              | AV,<br>AW, AU                                              | Section 19 Hereon                       |               |                                  |  |  |  |
| Water or Sewage<br>Rights                                                    | AT, AW,<br>AU                                              | Section 19 Hereon                       | GN 584326.1   | Napier City<br>Council           |  |  |  |
|                                                                              | AS                                                         | Section 18 Hereon                       |               |                                  |  |  |  |
| Right Of Way<br>(Pedestrian and<br>Cycle Path)                               | O, P, Z,<br>AB, AC,<br>AD, HA,<br>AF, AP,<br>AH, AJ,<br>AO | Section 13 Hereon                       | GN 9746058.3  | Hawkes Bay<br>Regional Council   |  |  |  |
| Right Of Way<br>(Pedestrian and<br>Cycle Path)                               | Q, V, X                                                    | Section 19 Hereon                       | GN 9746058.4  | Hawkes Bay<br>Regional Council   |  |  |  |
| Right Of Way<br>(Pedestrian and<br>Cycle Path)                               | Y                                                          | Section 18 Hereon                       | GN 9746058.4  | Hawkes Bay<br>Regional Council   |  |  |  |

Page 4 of 5

| SCHEDULE OF EXISTING EASEMENTS IN GROSS        |                             |                                         |                                  |                                |  |  |
|------------------------------------------------|-----------------------------|-----------------------------------------|----------------------------------|--------------------------------|--|--|
| PURPOSE                                        | SHOWN                       | SERVIENT<br>TENEMENT<br>(BURDENED LAND) | DOCUMENT                         | GRANTEE                        |  |  |
| Right Of Way<br>(Pedestrian and<br>Cycle Path) | Т                           | Section 11 Hereon                       | GN 9746058.4                     | Hawkes Bay<br>Regional Council |  |  |
| Right Of Way                                   | AA, AX,<br>AE, AG<br>AQ, AI | Section 14 Hereon                       | Deed of<br>Easement<br>RT 660710 | Hawkes Bay<br>Regional Council |  |  |
| Right Of Way                                   | AK, AL                      | Section 13 Hereon                       | E.C 574399.3                     | HMQ (DOC)                      |  |  |
| Right Of Foot Access                           | AK, AM                      | Section 13 Hereon                       | E.C 574399.3                     | HMQ (DOC)                      |  |  |
| Right Of A Walkway                             | AO, AZ                      | Section 13 Hereon                       | T. 584519.1                      | Her Majesty The<br>Queen       |  |  |
| Right To Convey<br>Water                       | AR, AY                      | Section 19 Hereon                       | GN 523639.1                      | Napier City<br>Council         |  |  |