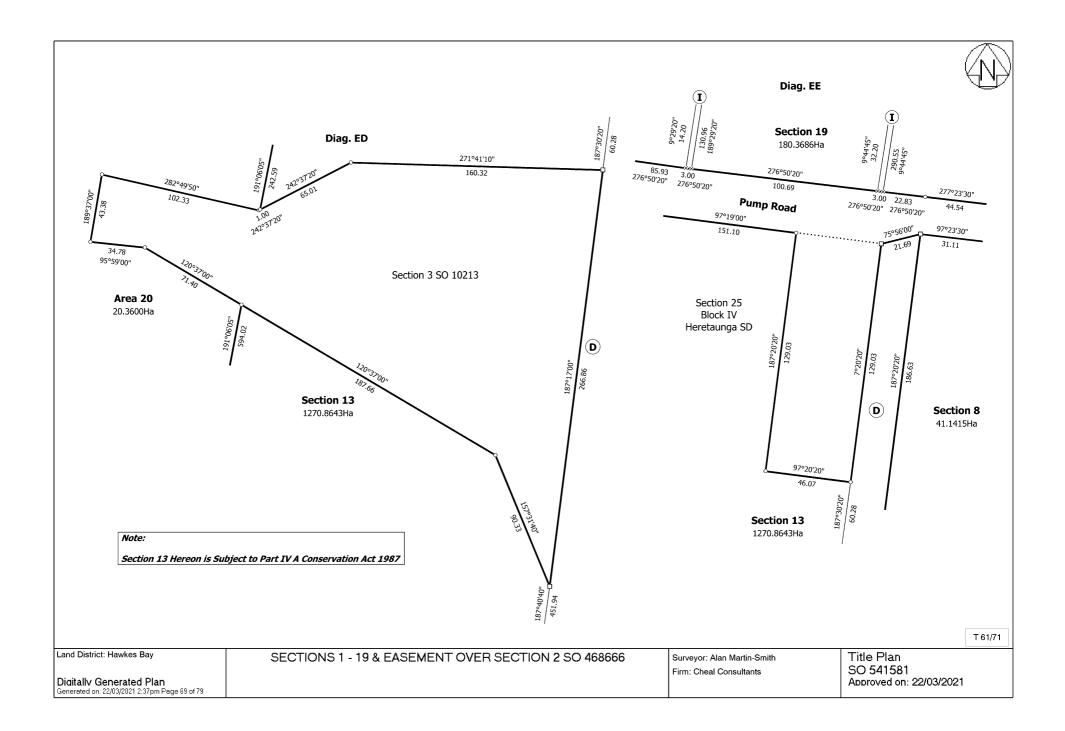

### AREA SCHEDULE – SO 541581

| LOCAL AUTHORITY     | NAPIER CITY COUNCIL                                 |
|---------------------|-----------------------------------------------------|
| PLAN NUMBER         | SO 541581                                           |
| JOB REFERENCE       | 19446                                               |
| DATASET DESCRIPTION | SECTIONS 1 - 19 & EASEMENT OVER SECTION 2 SO 468666 |

| LAND REQUIRED FOR ROAD |               |                          |                                      |
|------------------------|---------------|--------------------------|--------------------------------------|
| Section                | Area          | Part (Legal Description) | Comprised in Part<br>Record of Title |
| Section 2              | 0.0449 Ha     | Part Section 1 SO 468666 | 641949                               |
| Section 3              | 0.2428 Ha     | Part Section 2 SO 10606  | HBV4/275                             |
| Section 5              | 0.0006 Ha     | Part Lot 1 DP 6408       | HBM2/372                             |
| Section 7              | 0.8205 Ha     | Part Section 2 SO 10606  | HBV4/275                             |
| Section 9              | 0.3386 Ha     | Part Section 3 SO 468666 | 32112                                |
| Section 15             | 2.7664 Ha     | Part Section 2 SO 10213  | 660710                               |
| Section 16             | 0.0357 Ha     | Part Section 1 SO 10213  | HBP2/646                             |
| Section 17             | 0.0823 Ha     | Part Lot 3 DP 11043      | HBB2/812                             |
|                        | LA            | ND TO BE EXCHANGED       |                                      |
| Section                | Area          | Part (Legal Description) | Comprised in Part<br>Record of Title |
| Section 11             | 0.7500 Ha     | Part Lot 1 DP 11043      | HBB2/812                             |
| Section 12             | 0.7105 Ha     | Part Section 1 SO 10615  | 32112                                |
|                        | 1             | BALANCE PARCELS          |                                      |
| Section                | Area          | Balance of               | Comprised in Part<br>Record of Title |
| Section 1              | 0.4445 Ha     | Part Section 1 SO 468666 | 641949                               |
| Section 4              | 4.1219 Ha     | Part Section 2 SO 10606  | HBV4/275                             |
| Section 6              | 1.3044 Ha     | Part Lot 1 DP 6408       | HBM2/372                             |
| Section 8              | 41.1415 Ha    | Part Section 2 SO 10606  | HBV4/275                             |
| Section 10             | 15.1034 Ha    | Part Section 3 SO 468666 | 32112                                |
| Section 13             | 1,270.8643 Ha | Part Section 1 SO 10213  | HBP2/646                             |
| Section 14             | 95.5250 Ha    | Part Section 2 SO 10213  | 660710                               |
| Section 18             | 1.6441 Ha     | Part Lot 3 DP 11043      | HBB2/812                             |
| Section 19             | 180.3686 Ha   | Part Lot 1 DP 11043      | HBB2/812                             |

| SCHEDULE OF EXISTING EASEMENTS                |         |                                      |                                                                                |              |
|-----------------------------------------------|---------|--------------------------------------|--------------------------------------------------------------------------------|--------------|
| PURPOSE                                       | SHOWN   | SERVIENT TENEMENT<br>(BURDENED LAND) | DOMINANT TENEMENT<br>(BENEFITTED LAND)                                         | DOCUMENT     |
| Right Of Way                                  | J, L, N | Section 14 Hereon                    | Section 13 Hereon                                                              | E.C 574399.3 |
| Right To Drain<br>and Discharge<br>Stormwater | Н       | Section 13 Hereon                    | Section 37 Block IV<br>Heretaunga SD                                           |              |
|                                               | F, G    | Section 13 Hereon                    | Section 37 Block IV<br>Heretaunga SD &<br>Section 38 Block IV<br>Heretaunga SD | HBC4/782     |