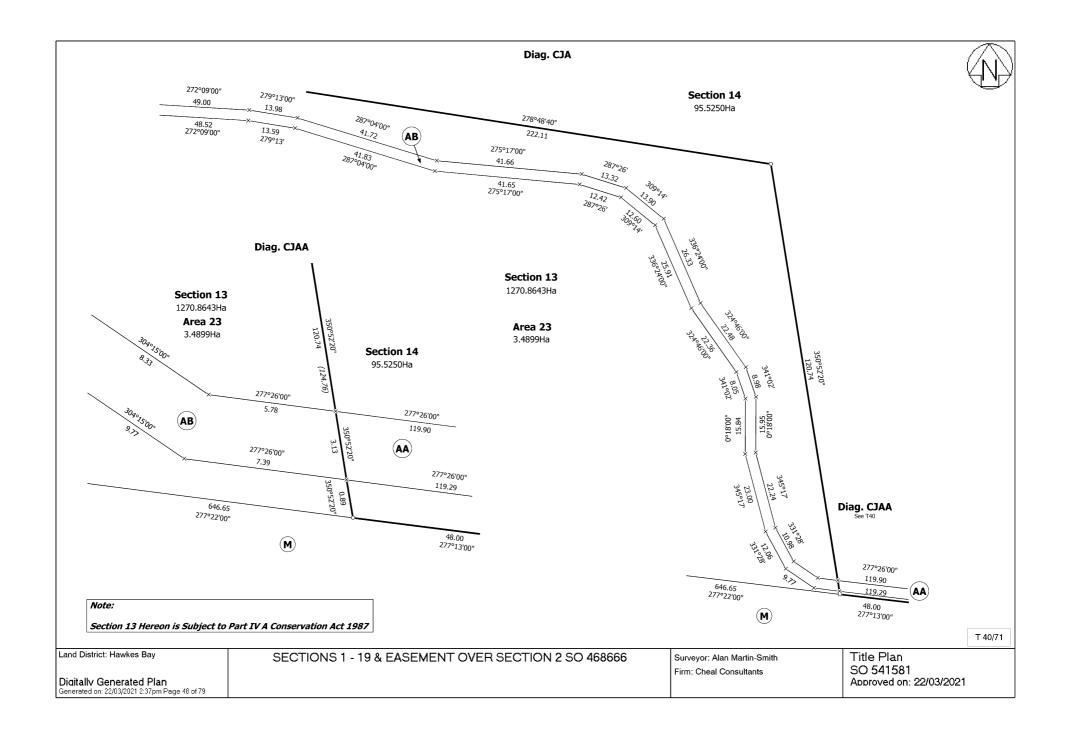

### AREA SCHEDULE – SO 541581

| LOCAL AUTHORITY     | NAPIER CITY COUNCIL                                 |
|---------------------|-----------------------------------------------------|
| PLAN NUMBER         | SO 541581                                           |
| JOB REFERENCE       | 19446                                               |
| DATASET DESCRIPTION | SECTIONS 1 - 19 & EASEMENT OVER SECTION 2 SO 468666 |

| LAND REQUIRED FOR ROAD |               |                          |                                      |
|------------------------|---------------|--------------------------|--------------------------------------|
| Section                | Area          | Part (Legal Description) | Comprised in Part<br>Record of Title |
| Section 2              | 0.0449 Ha     | Part Section 1 SO 468666 | 641949                               |
| Section 3              | 0.2428 Ha     | Part Section 2 SO 10606  | HBV4/275                             |
| Section 5              | 0.0006 Ha     | Part Lot 1 DP 6408       | HBM2/372                             |
| Section 7              | 0.8205 Ha     | Part Section 2 SO 10606  | HBV4/275                             |
| Section 9              | 0.3386 Ha     | Part Section 3 SO 468666 | 32112                                |
| Section 15             | 2.7664 Ha     | Part Section 2 SO 10213  | 660710                               |
| Section 16             | 0.0357 Ha     | Part Section 1 SO 10213  | HBP2/646                             |
| Section 17             | 0.0823 Ha     | Part Lot 3 DP 11043      | HBB2/812                             |
|                        | LA            | ND TO BE EXCHANGED       |                                      |
| Section                | Area          | Part (Legal Description) | Comprised in Part<br>Record of Title |
| Section 11             | 0.7500 Ha     | Part Lot 1 DP 11043      | HBB2/812                             |
| Section 12             | 0.7105 Ha     | Part Section 1 SO 10615  | 32112                                |
|                        | 1             | BALANCE PARCELS          |                                      |
| Section                | Area          | Balance of               | Comprised in Part<br>Record of Title |
| Section 1              | 0.4445 Ha     | Part Section 1 SO 468666 | 641949                               |
| Section 4              | 4.1219 Ha     | Part Section 2 SO 10606  | HBV4/275                             |
| Section 6              | 1.3044 Ha     | Part Lot 1 DP 6408       | HBM2/372                             |
| Section 8              | 41.1415 Ha    | Part Section 2 SO 10606  | HBV4/275                             |
| Section 10             | 15.1034 Ha    | Part Section 3 SO 468666 | 32112                                |
| Section 13             | 1,270.8643 Ha | Part Section 1 SO 10213  | HBP2/646                             |
| Section 14             | 95.5250 Ha    | Part Section 2 SO 10213  | 660710                               |
| Section 18             | 1.6441 Ha     | Part Lot 3 DP 11043      | HBB2/812                             |
| Section 19             | 180.3686 Ha   | Part Lot 1 DP 11043      | HBB2/812                             |