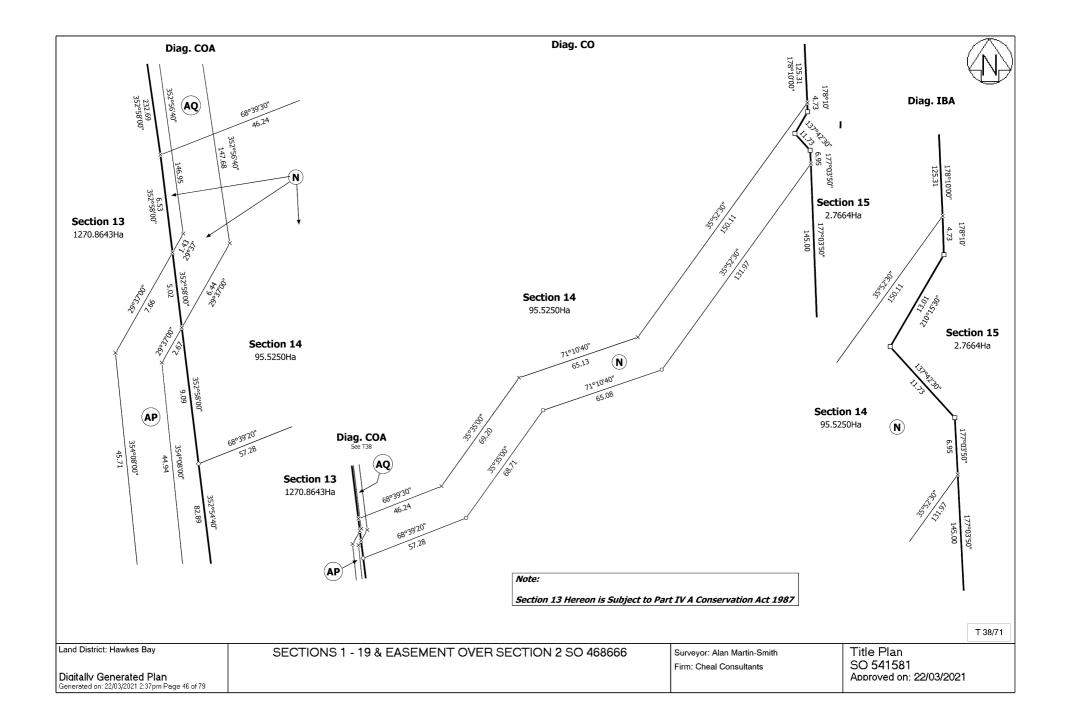

### AREA SCHEDULE – SO 541581

| LOCAL AUTHORITY     | NAPIER CITY COUNCIL                                 |
|---------------------|-----------------------------------------------------|
| PLAN NUMBER         | SO 541581                                           |
| JOB REFERENCE       | 19446                                               |
| DATASET DESCRIPTION | SECTIONS 1 - 19 & EASEMENT OVER SECTION 2 SO 468666 |

| LAND REQUIRED FOR ROAD |               |                          |                                      |
|------------------------|---------------|--------------------------|--------------------------------------|
| Section                | Area          | Part (Legal Description) | Comprised in Part<br>Record of Title |
| Section 2              | 0.0449 Ha     | Part Section 1 SO 468666 | 641949                               |
| Section 3              | 0.2428 Ha     | Part Section 2 SO 10606  | HBV4/275                             |
| Section 5              | 0.0006 Ha     | Part Lot 1 DP 6408       | HBM2/372                             |
| Section 7              | 0.8205 Ha     | Part Section 2 SO 10606  | HBV4/275                             |
| Section 9              | 0.3386 Ha     | Part Section 3 SO 468666 | 32112                                |
| Section 15             | 2.7664 Ha     | Part Section 2 SO 10213  | 660710                               |
| Section 16             | 0.0357 Ha     | Part Section 1 SO 10213  | HBP2/646                             |
| Section 17             | 0.0823 Ha     | Part Lot 3 DP 11043      | HBB2/812                             |
|                        | LA            | ND TO BE EXCHANGED       |                                      |
| Section                | Area          | Part (Legal Description) | Comprised in Part<br>Record of Title |
| Section 11             | 0.7500 Ha     | Part Lot 1 DP 11043      | HBB2/812                             |
| Section 12             | 0.7105 Ha     | Part Section 1 SO 10615  | 32112                                |
|                        | 1             | BALANCE PARCELS          |                                      |
| Section                | Area          | Balance of               | Comprised in Part<br>Record of Title |
| Section 1              | 0.4445 Ha     | Part Section 1 SO 468666 | 641949                               |
| Section 4              | 4.1219 Ha     | Part Section 2 SO 10606  | HBV4/275                             |
| Section 6              | 1.3044 Ha     | Part Lot 1 DP 6408       | HBM2/372                             |
| Section 8              | 41.1415 Ha    | Part Section 2 SO 10606  | HBV4/275                             |
| Section 10             | 15.1034 Ha    | Part Section 3 SO 468666 | 32112                                |
| Section 13             | 1,270.8643 Ha | Part Section 1 SO 10213  | HBP2/646                             |
| Section 14             | 95.5250 Ha    | Part Section 2 SO 10213  | 660710                               |
| Section 18             | 1.6441 Ha     | Part Lot 3 DP 11043      | HBB2/812                             |
| Section 19             | 180.3686 Ha   | Part Lot 1 DP 11043      | HBB2/812                             |