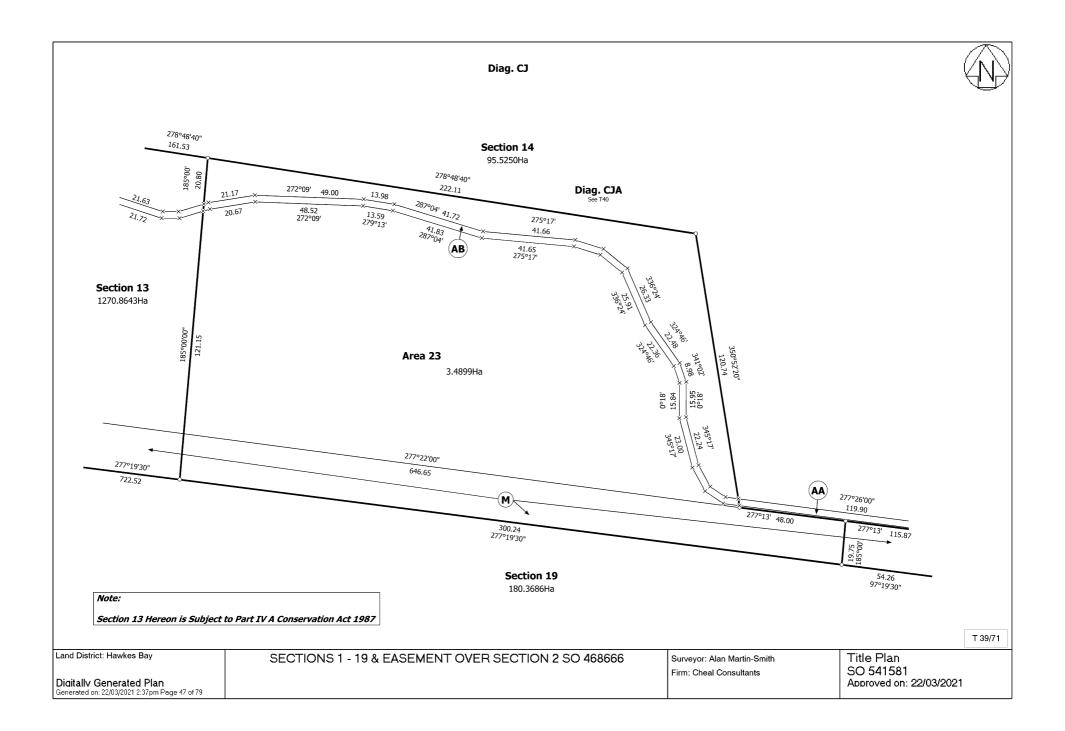

### AREA SCHEDULE – SO 541581

| LOCAL AUTHORITY     | NAPIER CITY COUNCIL                                 |
|---------------------|-----------------------------------------------------|
| PLAN NUMBER         | SO 541581                                           |
| JOB REFERENCE       | 19446                                               |
| DATASET DESCRIPTION | SECTIONS 1 - 19 & EASEMENT OVER SECTION 2 SO 468666 |

| LAND REQUIRED FOR ROAD |               |                          |                                      |
|------------------------|---------------|--------------------------|--------------------------------------|
| Section                | Area          | Part (Legal Description) | Comprised in Part<br>Record of Title |
| Section 2              | 0.0449 Ha     | Part Section 1 SO 468666 | 641949                               |
| Section 3              | 0.2428 Ha     | Part Section 2 SO 10606  | HBV4/275                             |
| Section 5              | 0.0006 Ha     | Part Lot 1 DP 6408       | HBM2/372                             |
| Section 7              | 0.8205 Ha     | Part Section 2 SO 10606  | HBV4/275                             |
| Section 9              | 0.3386 Ha     | Part Section 3 SO 468666 | 32112                                |
| Section 15             | 2.7664 Ha     | Part Section 2 SO 10213  | 660710                               |
| Section 16             | 0.0357 Ha     | Part Section 1 SO 10213  | HBP2/646                             |
| Section 17             | 0.0823 Ha     | Part Lot 3 DP 11043      | HBB2/812                             |
|                        | LA            | ND TO BE EXCHANGED       |                                      |
| Section                | Area          | Part (Legal Description) | Comprised in Part<br>Record of Title |
| Section 11             | 0.7500 Ha     | Part Lot 1 DP 11043      | HBB2/812                             |
| Section 12             | 0.7105 Ha     | Part Section 1 SO 10615  | 32112                                |
|                        | 1             | BALANCE PARCELS          |                                      |
| Section                | Area          | Balance of               | Comprised in Part<br>Record of Title |
| Section 1              | 0.4445 Ha     | Part Section 1 SO 468666 | 641949                               |
| Section 4              | 4.1219 Ha     | Part Section 2 SO 10606  | HBV4/275                             |
| Section 6              | 1.3044 Ha     | Part Lot 1 DP 6408       | HBM2/372                             |
| Section 8              | 41.1415 Ha    | Part Section 2 SO 10606  | HBV4/275                             |
| Section 10             | 15.1034 Ha    | Part Section 3 SO 468666 | 32112                                |
| Section 13             | 1,270.8643 Ha | Part Section 1 SO 10213  | HBP2/646                             |
| Section 14             | 95.5250 Ha    | Part Section 2 SO 10213  | 660710                               |
| Section 18             | 1.6441 Ha     | Part Lot 3 DP 11043      | HBB2/812                             |
| Section 19             | 180.3686 Ha   | Part Lot 1 DP 11043      | HBB2/812                             |

Page 1 of 5

| AREAS OF LEASE LAND |            |                  |                      |  |
|---------------------|------------|------------------|----------------------|--|
| Land                | Area       | Previously       | Part RT/Leasehold RT |  |
| Area 20             | 20.3600 Ha | Area 1 DP 431425 | Pt HBP2/646 & 525807 |  |
| Area 21             | 1.6005 Ha  | Area 1 DP 456526 | Pt HBB2/812 & 590247 |  |
| Area 22             | 0.3047 Ha  | Lot 1 DP 418519  | Pt HBB2/812 & 526834 |  |
| Area 23             | 3.4890 Ha  | Area 2 DP 431425 | Pt HBP2/646 & 525807 |  |