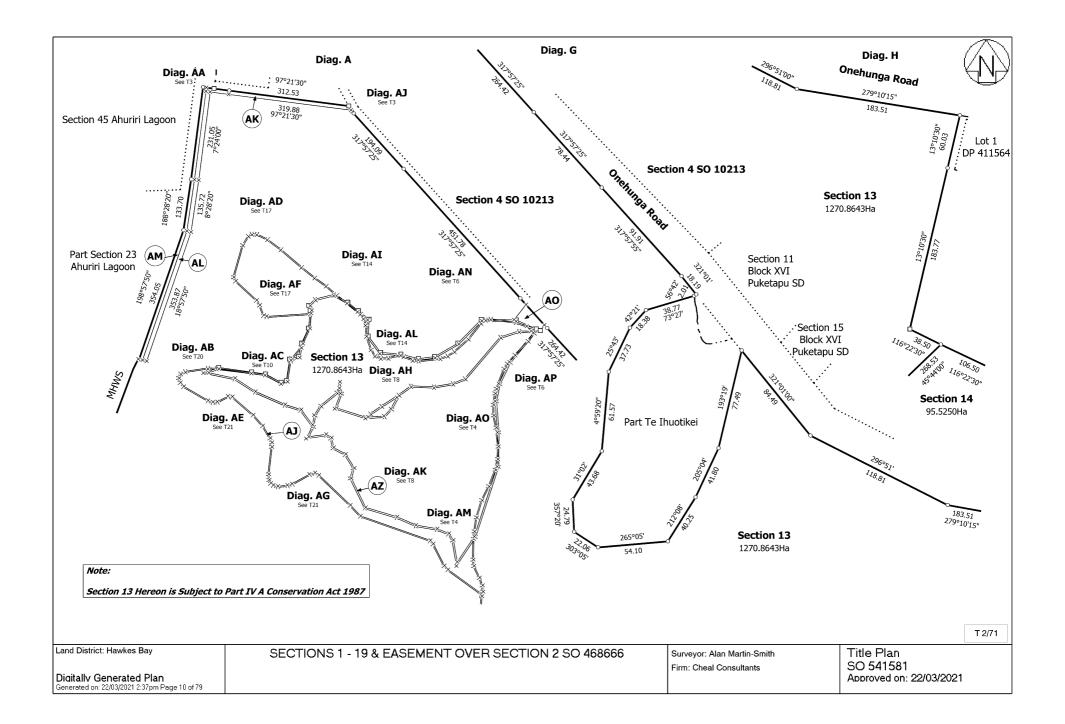

## Title Plan - SO 541581

| Survey Number                       | SO 541581                                               |                                          |                |                     |
|-------------------------------------|---------------------------------------------------------|------------------------------------------|----------------|---------------------|
| Surveyor Reference                  | 19446 - SH2                                             |                                          |                |                     |
| Surveyor                            | Alan Martin-Smith                                       |                                          |                |                     |
| Survey Firm<br>Surveyor Declaration | Cheal Consultants<br>I Alan Martin-Smith being          | a licensed cadastral surveyor, certify   | that           |                     |
| Surveyor Declaration                |                                                         | y me and its related survey are accurate |                | accordance with the |
|                                     |                                                         | and the Rules for Cadastral Survey 20    |                |                     |
|                                     | (b)the survey was undertak<br>Declared on 16 Mar 2021 ( | ken by me or under my personal direct    | tion.          |                     |
|                                     | Declared on 10 Mar 2021                                 | 94:43 PM                                 |                |                     |
| Survey Details                      |                                                         |                                          |                |                     |
| Dataset Description                 | SECTIONS 1 - 19 & EASH                                  | EMENT OVER SECTION 2 SO 4686             | 666            |                     |
| Status                              | Approved as to Survey                                   |                                          |                |                     |
| Land District                       | Hawkes Bay                                              | Survey Class                             | Class B        |                     |
| Submitted Date                      | 16/03/2021                                              | Survey Approval Da                       | ate 22/03/2021 |                     |
|                                     |                                                         | Deposit Date                             |                |                     |
|                                     | s                                                       |                                          |                |                     |
| Napier City                         |                                                         |                                          |                |                     |
| Comprised In                        |                                                         |                                          |                |                     |
| RT HBP2/646                         |                                                         |                                          |                |                     |
| RT 641949                           |                                                         |                                          |                |                     |
| RT HBM2/732                         |                                                         |                                          |                |                     |
| RT HBV4/275                         |                                                         |                                          |                |                     |
| GN NZGZ 2014 p320                   | )5                                                      |                                          |                |                     |
| RT HBB2/812                         |                                                         |                                          |                |                     |
| RT 660710                           |                                                         |                                          |                |                     |
| RT 32112                            |                                                         |                                          |                |                     |
| RT 525807                           |                                                         |                                          |                |                     |
| RT 590247                           |                                                         |                                          |                |                     |
| RT 526834                           |                                                         |                                          |                |                     |
| Created Parcels                     |                                                         |                                          |                |                     |
| Parcels                             |                                                         | Parcel Intent                            | Area           | <b>RT Reference</b> |
| Area AZ Survey Offic                | e Plan 541581                                           | Easement                                 |                |                     |
| Area R Survey Office                |                                                         | Easement                                 |                |                     |
| Area AX Survey Offic                |                                                         | Easement                                 |                |                     |
| Area HA Survey Offic                |                                                         | Easement                                 |                |                     |
| Area AY Survey Offic                | e Plan 541581                                           | Easement                                 |                |                     |

### AREA SCHEDULE – SO 541581

| LOCAL AUTHORITY     | NAPIER CITY COUNCIL                                 |
|---------------------|-----------------------------------------------------|
| PLAN NUMBER         | SO 541581                                           |
| JOB REFERENCE       | 19446                                               |
| DATASET DESCRIPTION | SECTIONS 1 - 19 & EASEMENT OVER SECTION 2 SO 468666 |

| LAND REQUIRED FOR ROAD |               |                          |                                      |
|------------------------|---------------|--------------------------|--------------------------------------|
| Section                | Area          | Part (Legal Description) | Comprised in Part<br>Record of Title |
| Section 2              | 0.0449 Ha     | Part Section 1 SO 468666 | 641949                               |
| Section 3              | 0.2428 Ha     | Part Section 2 SO 10606  | HBV4/275                             |
| Section 5              | 0.0006 Ha     | Part Lot 1 DP 6408       | HBM2/372                             |
| Section 7              | 0.8205 Ha     | Part Section 2 SO 10606  | HBV4/275                             |
| Section 9              | 0.3386 Ha     | Part Section 3 SO 468666 | 32112                                |
| Section 15             | 2.7664 Ha     | Part Section 2 SO 10213  | 660710                               |
| Section 16             | 0.0357 Ha     | Part Section 1 SO 10213  | HBP2/646                             |
| Section 17             | 0.0823 Ha     | Part Lot 3 DP 11043      | HBB2/812                             |
|                        | LA            | ND TO BE EXCHANGED       |                                      |
| Section                | Area          | Part (Legal Description) | Comprised in Part<br>Record of Title |
| Section 11             | 0.7500 Ha     | Part Lot 1 DP 11043      | HBB2/812                             |
| Section 12             | 0.7105 Ha     | Part Section 1 SO 10615  | 32112                                |
|                        | 1             | BALANCE PARCELS          |                                      |
| Section                | Area          | Balance of               | Comprised in Part<br>Record of Title |
| Section 1              | 0.4445 Ha     | Part Section 1 SO 468666 | 641949                               |
| Section 4              | 4.1219 Ha     | Part Section 2 SO 10606  | HBV4/275                             |
| Section 6              | 1.3044 Ha     | Part Lot 1 DP 6408       | HBM2/372                             |
| Section 8              | 41.1415 Ha    | Part Section 2 SO 10606  | HBV4/275                             |
| Section 10             | 15.1034 Ha    | Part Section 3 SO 468666 | 32112                                |
| Section 13             | 1,270.8643 Ha | Part Section 1 SO 10213  | HBP2/646                             |
| Section 14             | 95.5250 Ha    | Part Section 2 SO 10213  | 660710                               |
| Section 18             | 1.6441 Ha     | Part Lot 3 DP 11043      | HBB2/812                             |
| Section 19             | 180.3686 Ha   | Part Lot 1 DP 11043      | HBB2/812                             |