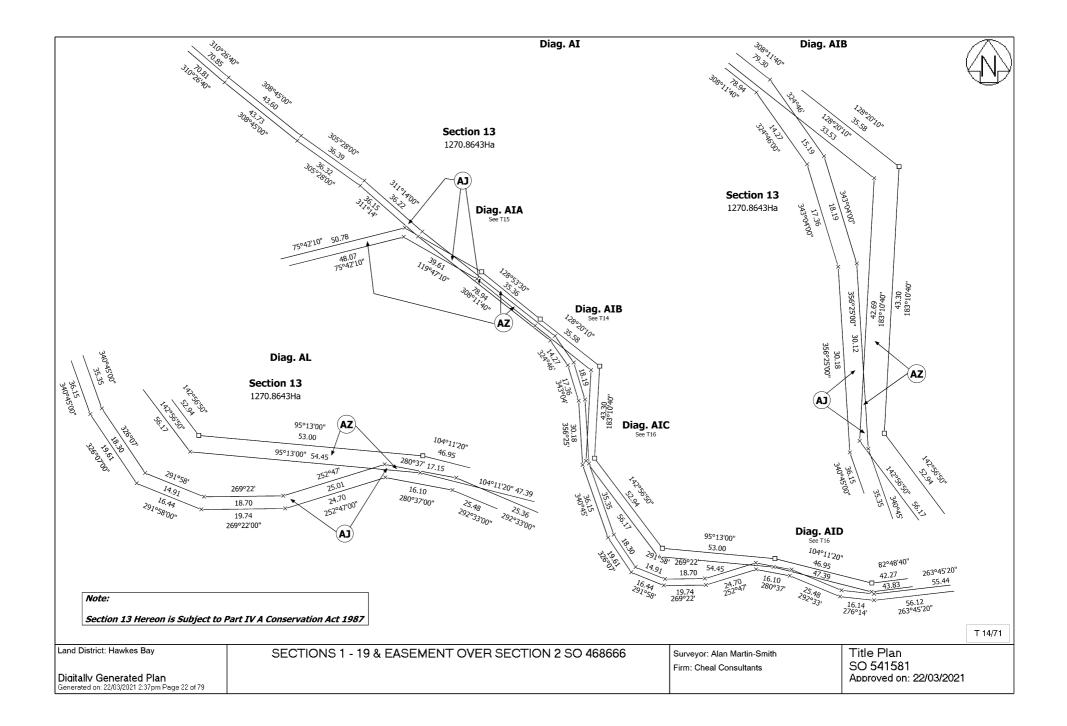

Appurtenant to Section 13 SO 541581 are rights of way and rights to convey water specified in Easement Certificate 574399.3 - produced 16.6.1992 at 2.13 pm and entered 23.7.1992

Subject to a right of way over part Section 13 SO 541581 marked D and AK and AL and a right of foot access over part Section 13 SO 541581 marked E, AK and AM on SO 541581 specified in Easement Certificate 574399.3 - produced 16.6.1992 at 2.13 pm and entered 23.7.1992

Subject to a right of a walkway (in gross) over part Section 13 SO 541581 marked AO and AZ on SO 541581 in favour of Her Majesty the Queen created by Transfer 584519.1 - 27.1.1993 at 10.06 am

625131.1 Gazette Notice declaring a walkway has been established over part within land and the said walkway to be known as Whakamaharatanga Walkway - 9.6.1995 at 11.39 am

8545565.1 Lease of Area 1 and Area 2 on DP 431425 Term 35 years commencing 1.5.2010 (renewal clause) CT 525807 issued - 16.7.2010 at 10:53 am

Subject to a right of way (pedestrian and cycle path) in gross over part Section 13 SO 541581 marked O, P, Z, AB, AC, AD, HA, AF, AP, AH, AJ and AO on SO 457871 in favour of Hawkes Bay Regional Council created by Gazette Notice 9746058.3 - 5.6.2014 at 7:00 am