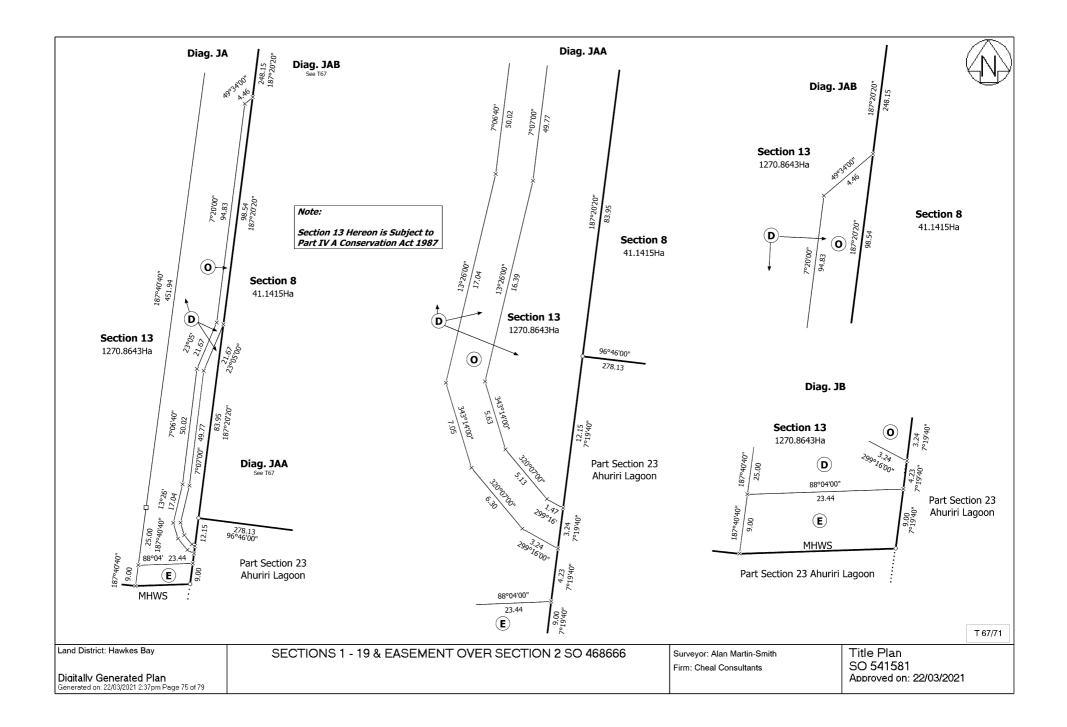

## Title Plan - SO 541581

| Survey Number                       | SO 541581                                               |                                          |                |                     |
|-------------------------------------|---------------------------------------------------------|------------------------------------------|----------------|---------------------|
| Surveyor Reference                  | 19446 - SH2                                             |                                          |                |                     |
| Surveyor                            | Alan Martin-Smith                                       |                                          |                |                     |
| Survey Firm<br>Surveyor Declaration | Cheal Consultants<br>I Alan Martin-Smith being          | a licensed cadastral surveyor, certify   | that           |                     |
| Surveyor Declaration                |                                                         | y me and its related survey are accurate |                | accordance with the |
|                                     |                                                         | and the Rules for Cadastral Survey 20    |                |                     |
|                                     | (b)the survey was undertak<br>Declared on 16 Mar 2021 ( | ken by me or under my personal direct    | tion.          |                     |
|                                     | Declared on 10 Mar 2021                                 | 94:43 PM                                 |                |                     |
| Survey Details                      |                                                         |                                          |                |                     |
| Dataset Description                 | SECTIONS 1 - 19 & EASH                                  | EMENT OVER SECTION 2 SO 4686             | 666            |                     |
| Status                              | Approved as to Survey                                   |                                          |                |                     |
| Land District                       | Hawkes Bay                                              | Survey Class                             | Class B        |                     |
| Submitted Date                      | 16/03/2021                                              | Survey Approval Da                       | ate 22/03/2021 |                     |
|                                     |                                                         | Deposit Date                             |                |                     |
|                                     | s                                                       |                                          |                |                     |
| Napier City                         |                                                         |                                          |                |                     |
| Comprised In                        |                                                         |                                          |                |                     |
| RT HBP2/646                         |                                                         |                                          |                |                     |
| RT 641949                           |                                                         |                                          |                |                     |
| RT HBM2/732                         |                                                         |                                          |                |                     |
| RT HBV4/275                         |                                                         |                                          |                |                     |
| GN NZGZ 2014 p320                   | )5                                                      |                                          |                |                     |
| RT HBB2/812                         |                                                         |                                          |                |                     |
| RT 660710                           |                                                         |                                          |                |                     |
| RT 32112                            |                                                         |                                          |                |                     |
| RT 525807                           |                                                         |                                          |                |                     |
| RT 590247                           |                                                         |                                          |                |                     |
| RT 526834                           |                                                         |                                          |                |                     |
| Created Parcels                     |                                                         |                                          |                |                     |
| Parcels                             |                                                         | Parcel Intent                            | Area           | <b>RT Reference</b> |
| Area AZ Survey Offic                | e Plan 541581                                           | Easement                                 |                |                     |
| Area R Survey Office                |                                                         | Easement                                 |                |                     |
| Area AX Survey Offic                |                                                         | Easement                                 |                |                     |
| Area HA Survey Offic                |                                                         | Easement                                 |                |                     |
| Area AY Survey Offic                | e Plan 541581                                           | Easement                                 |                |                     |

### AREA SCHEDULE – SO 541581

| LOCAL AUTHORITY     | NAPIER CITY COUNCIL                                 |
|---------------------|-----------------------------------------------------|
| PLAN NUMBER         | SO 541581                                           |
| JOB REFERENCE       | 19446                                               |
| DATASET DESCRIPTION | SECTIONS 1 - 19 & EASEMENT OVER SECTION 2 SO 468666 |

| LAND REQUIRED FOR ROAD |               |                          |                                      |
|------------------------|---------------|--------------------------|--------------------------------------|
| Section                | Area          | Part (Legal Description) | Comprised in Part<br>Record of Title |
| Section 2              | 0.0449 Ha     | Part Section 1 SO 468666 | 641949                               |
| Section 3              | 0.2428 Ha     | Part Section 2 SO 10606  | HBV4/275                             |
| Section 5              | 0.0006 Ha     | Part Lot 1 DP 6408       | HBM2/372                             |
| Section 7              | 0.8205 Ha     | Part Section 2 SO 10606  | HBV4/275                             |
| Section 9              | 0.3386 Ha     | Part Section 3 SO 468666 | 32112                                |
| Section 15             | 2.7664 Ha     | Part Section 2 SO 10213  | 660710                               |
| Section 16             | 0.0357 Ha     | Part Section 1 SO 10213  | HBP2/646                             |
| Section 17             | 0.0823 Ha     | Part Lot 3 DP 11043      | HBB2/812                             |
|                        | LA            | ND TO BE EXCHANGED       |                                      |
| Section                | Area          | Part (Legal Description) | Comprised in Part<br>Record of Title |
| Section 11             | 0.7500 Ha     | Part Lot 1 DP 11043      | HBB2/812                             |
| Section 12             | 0.7105 Ha     | Part Section 1 SO 10615  | 32112                                |
|                        | 1             | BALANCE PARCELS          |                                      |
| Section                | Area          | Balance of               | Comprised in Part<br>Record of Title |
| Section 1              | 0.4445 Ha     | Part Section 1 SO 468666 | 641949                               |
| Section 4              | 4.1219 Ha     | Part Section 2 SO 10606  | HBV4/275                             |
| Section 6              | 1.3044 Ha     | Part Lot 1 DP 6408       | HBM2/372                             |
| Section 8              | 41.1415 Ha    | Part Section 2 SO 10606  | HBV4/275                             |
| Section 10             | 15.1034 Ha    | Part Section 3 SO 468666 | 32112                                |
| Section 13             | 1,270.8643 Ha | Part Section 1 SO 10213  | HBP2/646                             |
| Section 14             | 95.5250 Ha    | Part Section 2 SO 10213  | 660710                               |
| Section 18             | 1.6441 Ha     | Part Lot 3 DP 11043      | HBB2/812                             |
| Section 19             | 180.3686 Ha   | Part Lot 1 DP 11043      | HBB2/812                             |