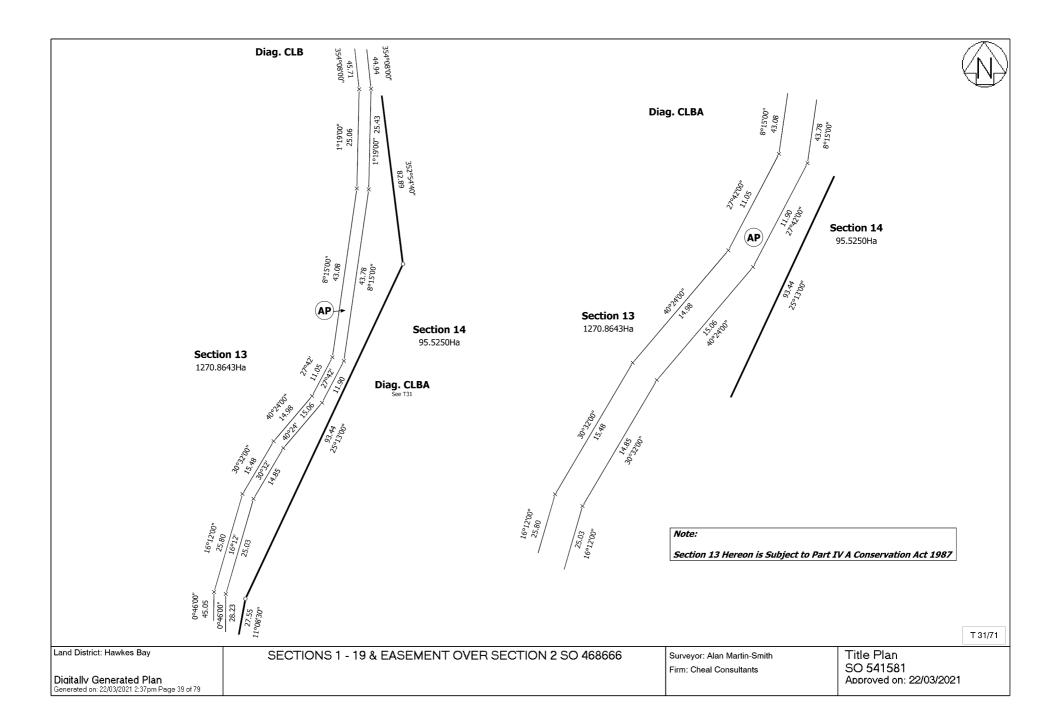

### AREA SCHEDULE – SO 541581

| LOCAL AUTHORITY     | NAPIER CITY COUNCIL                                 |
|---------------------|-----------------------------------------------------|
| PLAN NUMBER         | SO 541581                                           |
| JOB REFERENCE       | 19446                                               |
| DATASET DESCRIPTION | SECTIONS 1 - 19 & EASEMENT OVER SECTION 2 SO 468666 |

| LAND REQUIRED FOR ROAD |               |                          |                                      |
|------------------------|---------------|--------------------------|--------------------------------------|
| Section                | Area          | Part (Legal Description) | Comprised in Part<br>Record of Title |
| Section 2              | 0.0449 Ha     | Part Section 1 SO 468666 | 641949                               |
| Section 3              | 0.2428 Ha     | Part Section 2 SO 10606  | HBV4/275                             |
| Section 5              | 0.0006 Ha     | Part Lot 1 DP 6408       | HBM2/372                             |
| Section 7              | 0.8205 Ha     | Part Section 2 SO 10606  | HBV4/275                             |
| Section 9              | 0.3386 Ha     | Part Section 3 SO 468666 | 32112                                |
| Section 15             | 2.7664 Ha     | Part Section 2 SO 10213  | 660710                               |
| Section 16             | 0.0357 Ha     | Part Section 1 SO 10213  | HBP2/646                             |
| Section 17             | 0.0823 Ha     | Part Lot 3 DP 11043      | HBB2/812                             |
|                        | LA            | ND TO BE EXCHANGED       |                                      |
| Section                | Area          | Part (Legal Description) | Comprised in Part<br>Record of Title |
| Section 11             | 0.7500 Ha     | Part Lot 1 DP 11043      | HBB2/812                             |
| Section 12             | 0.7105 Ha     | Part Section 1 SO 10615  | 32112                                |
|                        | 1             | BALANCE PARCELS          |                                      |
| Section                | Area          | Balance of               | Comprised in Part<br>Record of Title |
| Section 1              | 0.4445 Ha     | Part Section 1 SO 468666 | 641949                               |
| Section 4              | 4.1219 Ha     | Part Section 2 SO 10606  | HBV4/275                             |
| Section 6              | 1.3044 Ha     | Part Lot 1 DP 6408       | HBM2/372                             |
| Section 8              | 41.1415 Ha    | Part Section 2 SO 10606  | HBV4/275                             |
| Section 10             | 15.1034 Ha    | Part Section 3 SO 468666 | 32112                                |
| Section 13             | 1,270.8643 Ha | Part Section 1 SO 10213  | HBP2/646                             |
| Section 14             | 95.5250 Ha    | Part Section 2 SO 10213  | 660710                               |
| Section 18             | 1.6441 Ha     | Part Lot 3 DP 11043      | HBB2/812                             |
| Section 19             | 180.3686 Ha   | Part Lot 1 DP 11043      | HBB2/812                             |