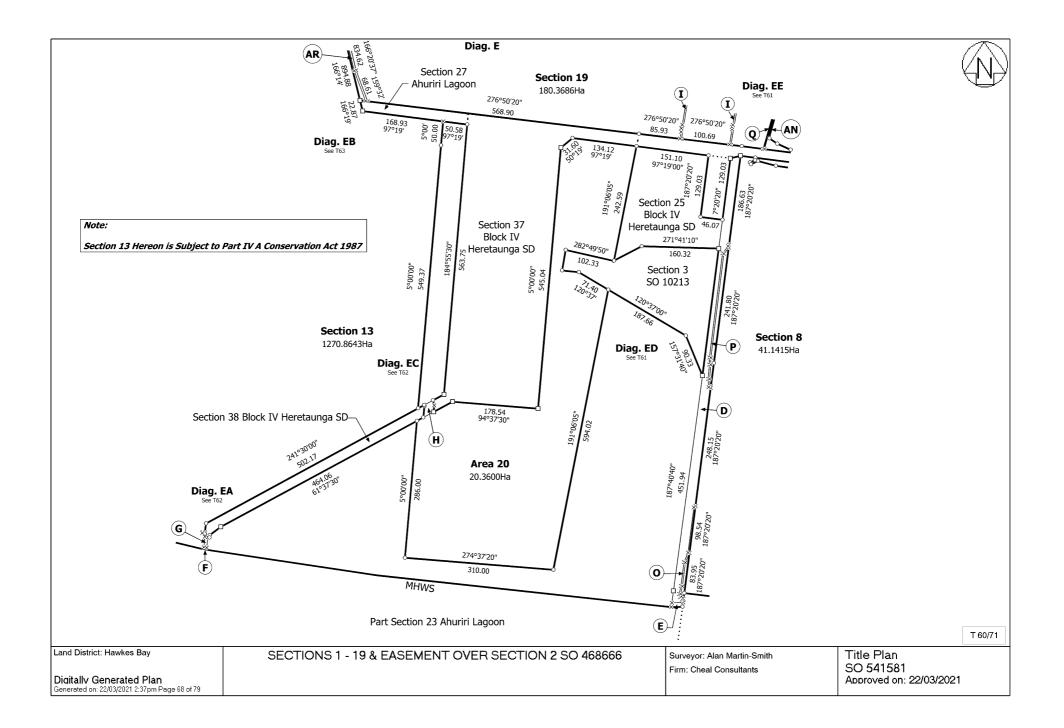

### AREA SCHEDULE – SO 541581

| LOCAL AUTHORITY     | NAPIER CITY COUNCIL                                 |
|---------------------|-----------------------------------------------------|
| PLAN NUMBER         | SO 541581                                           |
| JOB REFERENCE       | 19446                                               |
| DATASET DESCRIPTION | SECTIONS 1 - 19 & EASEMENT OVER SECTION 2 SO 468666 |

| LAND REQUIRED FOR ROAD |               |                          |                                      |
|------------------------|---------------|--------------------------|--------------------------------------|
| Section                | Area          | Part (Legal Description) | Comprised in Part<br>Record of Title |
| Section 2              | 0.0449 Ha     | Part Section 1 SO 468666 | 641949                               |
| Section 3              | 0.2428 Ha     | Part Section 2 SO 10606  | HBV4/275                             |
| Section 5              | 0.0006 Ha     | Part Lot 1 DP 6408       | HBM2/372                             |
| Section 7              | 0.8205 Ha     | Part Section 2 SO 10606  | HBV4/275                             |
| Section 9              | 0.3386 Ha     | Part Section 3 SO 468666 | 32112                                |
| Section 15             | 2.7664 Ha     | Part Section 2 SO 10213  | 660710                               |
| Section 16             | 0.0357 Ha     | Part Section 1 SO 10213  | HBP2/646                             |
| Section 17             | 0.0823 Ha     | Part Lot 3 DP 11043      | HBB2/812                             |
|                        | LA            | ND TO BE EXCHANGED       |                                      |
| Section                | Area          | Part (Legal Description) | Comprised in Part<br>Record of Title |
| Section 11             | 0.7500 Ha     | Part Lot 1 DP 11043      | HBB2/812                             |
| Section 12             | 0.7105 Ha     | Part Section 1 SO 10615  | 32112                                |
|                        | 1             | BALANCE PARCELS          |                                      |
| Section                | Area          | Balance of               | Comprised in Part<br>Record of Title |
| Section 1              | 0.4445 Ha     | Part Section 1 SO 468666 | 641949                               |
| Section 4              | 4.1219 Ha     | Part Section 2 SO 10606  | HBV4/275                             |
| Section 6              | 1.3044 Ha     | Part Lot 1 DP 6408       | HBM2/372                             |
| Section 8              | 41.1415 Ha    | Part Section 2 SO 10606  | HBV4/275                             |
| Section 10             | 15.1034 Ha    | Part Section 3 SO 468666 | 32112                                |
| Section 13             | 1,270.8643 Ha | Part Section 1 SO 10213  | HBP2/646                             |
| Section 14             | 95.5250 Ha    | Part Section 2 SO 10213  | 660710                               |
| Section 18             | 1.6441 Ha     | Part Lot 3 DP 11043      | HBB2/812                             |
| Section 19             | 180.3686 Ha   | Part Lot 1 DP 11043      | HBB2/812                             |

| SCHEDULE OF EXISTING EASEMENTS                |         |                                      |                                                                                |              |
|-----------------------------------------------|---------|--------------------------------------|--------------------------------------------------------------------------------|--------------|
| PURPOSE                                       | SHOWN   | SERVIENT TENEMENT<br>(BURDENED LAND) | DOMINANT TENEMENT<br>(BENEFITTED LAND)                                         | DOCUMENT     |
| Right Of Way                                  | J, L, N | Section 14 Hereon                    | Section 13 Hereon                                                              | E.C 574399.3 |
| Right To Drain<br>and Discharge<br>Stormwater | Н       | Section 13 Hereon                    | Section 37 Block IV<br>Heretaunga SD                                           |              |
|                                               | F, G    | Section 13 Hereon                    | Section 37 Block IV<br>Heretaunga SD &<br>Section 38 Block IV<br>Heretaunga SD | HBC4/782     |