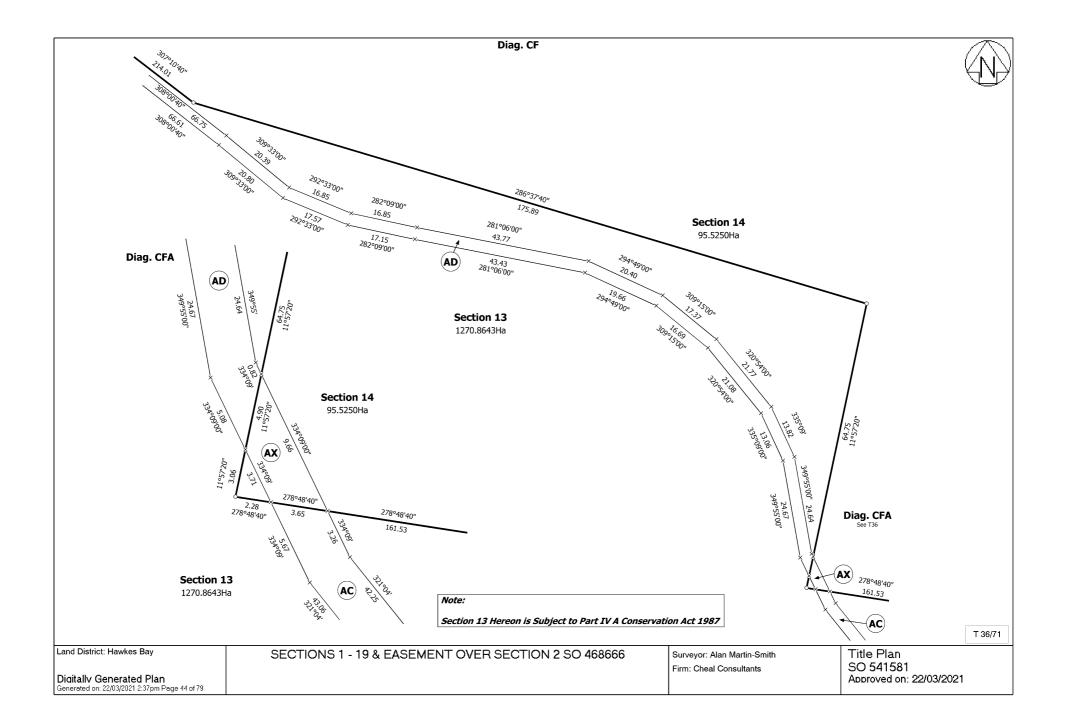

| Parcel Intent    | Area          |
|------------------|---------------|
| Easement         |               |
| Easement         |               |
| Fee Simple Title | 0.4445 Ha     |
| Legalisation     | 0.0449 Ha     |
| Legalisation     | 0.2428 Ha     |
| Fee Simple Title | 4.1219 Ha     |
| Legalisation     | 0.0006 Ha     |
| Fee Simple Title | 1.3044 Ha     |
| Legalisation     | 0.8205 Ha     |
| Fee Simple Title | 41.1415 Ha    |
| Legalisation     | 0.3386 Ha     |
| Fee Simple Title | 15.1034 Ha    |
| Fee Simple Title | 0.7500 Ha     |
| Fee Simple Title | 0.7105 Ha     |
| Fee Simple Title | 1,270.8643 Ha |
| Fee Simple Title | 95.5250 Ha    |
| Legalisation     | 2.7664 Ha     |
| Legalisation     | 0.0357 Ha     |
| Legalisation     | 0.0823 Ha     |
| Fee Simple Title | 1.6441 Ha     |
| Fee Simple Title | 180.3686 Ha   |
| Easement         |               |

| LAND REQUIRED FOR ROAD |               |                          |                                      |
|------------------------|---------------|--------------------------|--------------------------------------|
| Section                | Area          | Part (Legal Description) | Comprised in Part<br>Record of Title |
| Section 2              | 0.0449 Ha     | Part Section 1 SO 468666 | 641949                               |
| Section 3              | 0.2428 Ha     | Part Section 2 SO 10606  | HBV4/275                             |
| Section 5              | 0.0006 Ha     | Part Lot 1 DP 6408       | HBM2/372                             |
| Section 7              | 0.8205 Ha     | Part Section 2 SO 10606  | HBV4/275                             |
| Section 9              | 0.3386 Ha     | Part Section 3 SO 468666 | 32112                                |
| Section 15             | 2.7664 Ha     | Part Section 2 SO 10213  | 660710                               |
| Section 16             | 0.0357 Ha     | Part Section 1 SO 10213  | HBP2/646                             |
| Section 17             | 0.0823 Ha     | Part Lot 3 DP 11043      | HBB2/812                             |
|                        | LA            | ND TO BE EXCHANGED       |                                      |
| Section                | Area          | Part (Legal Description) | Comprised in Part<br>Record of Title |
| Section 11             | 0.7500 Ha     | Part Lot 1 DP 11043      | HBB2/812                             |
| Section 12             | 0.7105 Ha     | Part Section 1 SO 10615  | 32112                                |
|                        | 1             | BALANCE PARCELS          |                                      |
| Section                | Area          | Balance of               | Comprised in Part<br>Record of Title |
| Section 1              | 0.4445 Ha     | Part Section 1 SO 468666 | 641949                               |
| Section 4              | 4.1219 Ha     | Part Section 2 SO 10606  | HBV4/275                             |
| Section 6              | 1.3044 Ha     | Part Lot 1 DP 6408       | HBM2/372                             |
| Section 8              | 41.1415 Ha    | Part Section 2 SO 10606  | HBV4/275                             |
| Section 10             | 15.1034 Ha    | Part Section 3 SO 468666 | 32112                                |
| Section 13             | 1,270.8643 Ha | Part Section 1 SO 10213  | HBP2/646                             |
| Section 14             | 95.5250 Ha    | Part Section 2 SO 10213  | 660710                               |
| Section 18             | 1.6441 Ha     | Part Lot 3 DP 11043      | HBB2/812                             |
| Section 19             | 180.3686 Ha   | Part Lot 1 DP 11043      | HBB2/812                             |