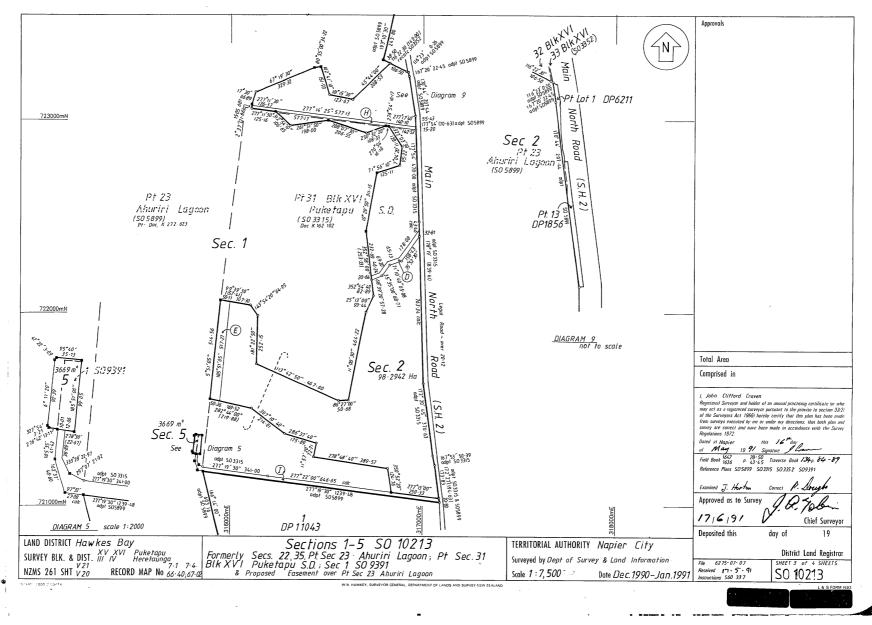

| LAND REQUIRED FOR ROAD |               |                          |                                      |
|------------------------|---------------|--------------------------|--------------------------------------|
| Section                | Area          | Part (Legal Description) | Comprised in Part<br>Record of Title |
| Section 2              | 0.0449 Ha     | Part Section 1 SO 468666 | 641949                               |
| Section 3              | 0.2428 Ha     | Part Section 2 SO 10606  | HBV4/275                             |
| Section 5              | 0.0006 Ha     | Part Lot 1 DP 6408       | HBM2/372                             |
| Section 7              | 0.8205 Ha     | Part Section 2 SO 10606  | HBV4/275                             |
| Section 9              | 0.3386 Ha     | Part Section 3 SO 468666 | 32112                                |
| Section 15             | 2.7664 Ha     | Part Section 2 SO 10213  | 660710                               |
| Section 16             | 0.0357 Ha     | Part Section 1 SO 10213  | HBP2/646                             |
| Section 17             | 0.0823 Ha     | Part Lot 3 DP 11043      | HBB2/812                             |
|                        | LA            | ND TO BE EXCHANGED       |                                      |
| Section                | Area          | Part (Legal Description) | Comprised in Part<br>Record of Title |
| Section 11             | 0.7500 Ha     | Part Lot 1 DP 11043      | HBB2/812                             |
| Section 12             | 0.7105 Ha     | Part Section 1 SO 10615  | 32112                                |
|                        | 1             | BALANCE PARCELS          |                                      |
| Section                | Area          | Balance of               | Comprised in Part<br>Record of Title |
| Section 1              | 0.4445 Ha     | Part Section 1 SO 468666 | 641949                               |
| Section 4              | 4.1219 Ha     | Part Section 2 SO 10606  | HBV4/275                             |
| Section 6              | 1.3044 Ha     | Part Lot 1 DP 6408       | HBM2/372                             |
| Section 8              | 41.1415 Ha    | Part Section 2 SO 10606  | HBV4/275                             |
| Section 10             | 15.1034 Ha    | Part Section 3 SO 468666 | 32112                                |
| Section 13             | 1,270.8643 Ha | Part Section 1 SO 10213  | HBP2/646                             |
| Section 14             | 95.5250 Ha    | Part Section 2 SO 10213  | 660710                               |
| Section 18             | 1.6441 Ha     | Part Lot 3 DP 11043      | HBB2/812                             |
| Section 19             | 180.3686 Ha   | Part Lot 1 DP 11043      | HBB2/812                             |

Page 1 of 5

| AREAS OF LEASE LAND |            |                  |                      |  |
|---------------------|------------|------------------|----------------------|--|
| Land                | Area       | Previously       | Part RT/Leasehold RT |  |
| Area 20             | 20.3600 Ha | Area 1 DP 431425 | Pt HBP2/646 & 525807 |  |
| Area 21             | 1.6005 Ha  | Area 1 DP 456526 | Pt HBB2/812 & 590247 |  |
| Area 22             | 0.3047 Ha  | Lot 1 DP 418519  | Pt HBB2/812 & 526834 |  |
| Area 23             | 3.4890 Ha  | Area 2 DP 431425 | Pt HBP2/646 & 525807 |  |