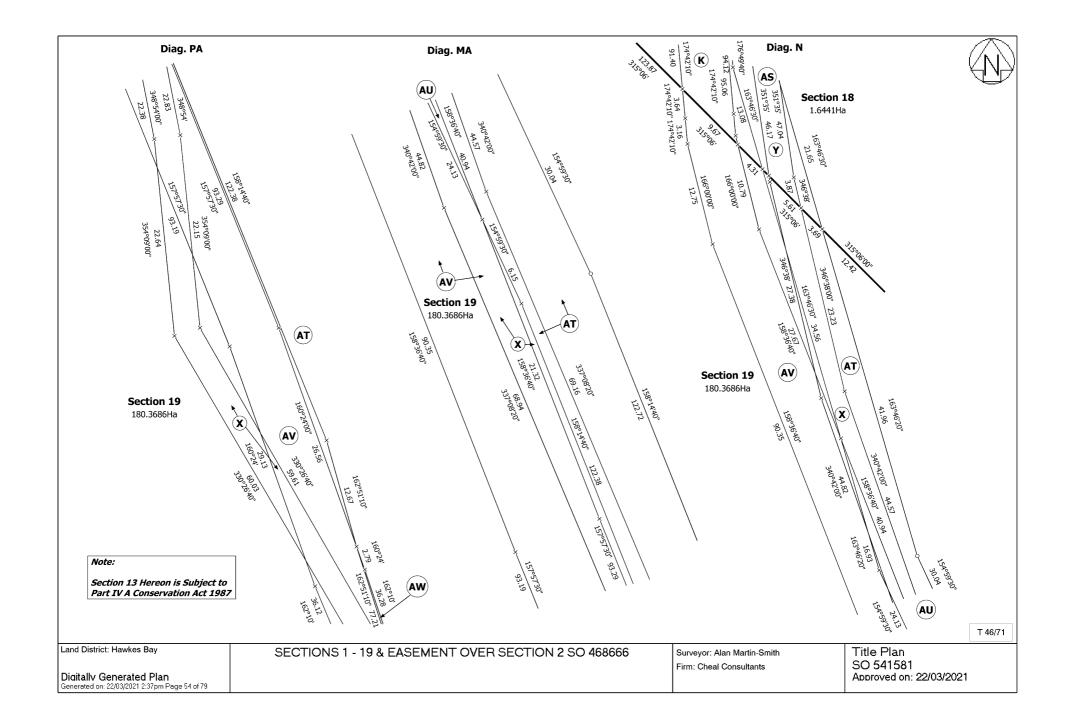

#### Parcels

Area AW Survey Office Plan 541581 Area AV Survey Office Plan 541581 Section 1 Survey Office Plan 541581 Section 2 Survey Office Plan 541581 Section 3 Survey Office Plan 541581 Section 4 Survey Office Plan 541581 Section 5 Survey Office Plan 541581 Section 6 Survey Office Plan 541581 Section 7 Survey Office Plan 541581 Section 8 Survey Office Plan 541581 Section 9 Survey Office Plan 541581 Section 10 Survey Office Plan 541581 Section 11 Survey Office Plan 541581 Section 12 Survey Office Plan 541581 Section 13 Survey Office Plan 541581 Section 14 Survey Office Plan 541581 Section 15 Survey Office Plan 541581 Section 16 Survey Office Plan 541581 Section 17 Survey Office Plan 541581 Section 18 Survey Office Plan 541581 Section 19 Survey Office Plan 541581 Area A Survey Office Plan 541581 Area B Survey Office Plan 541581 Area C Survey Office Plan 541581 Area D Survey Office Plan 541581 Area E Survey Office Plan 541581 Area F Survey Office Plan 541581 Area G Survey Office Plan 541581 Area H Survey Office Plan 541581 Area I Survey Office Plan 541581 Area J Survey Office Plan 541581 Area K Survey Office Plan 541581 Area L Survey Office Plan 541581 Area M Survey Office Plan 541581 Area N Survey Office Plan 541581 Area O Survey Office Plan 541581 Area P Survey Office Plan 541581 Area Q Survey Office Plan 541581 Area S Survey Office Plan 541581 Area T Survey Office Plan 541581 Area U Survey Office Plan 541581 Area V Survey Office Plan 541581 Area W Survey Office Plan 541581 Area X Survey Office Plan 541581

| Parcel Intent    | Area          |
|------------------|---------------|
| Easement         |               |
| Easement         |               |
| Fee Simple Title | 0.4445 Ha     |
| Legalisation     | 0.0449 Ha     |
| Legalisation     | 0.2428 Ha     |
| Fee Simple Title | 4.1219 Ha     |
| Legalisation     | 0.0006 Ha     |
| Fee Simple Title | 1.3044 Ha     |
| Legalisation     | 0.8205 Ha     |
| Fee Simple Title | 41.1415 Ha    |
| Legalisation     | 0.3386 Ha     |
| Fee Simple Title | 15.1034 Ha    |
| Fee Simple Title | 0.7500 Ha     |
| Fee Simple Title | 0.7105 Ha     |
| Fee Simple Title | 1,270.8643 Ha |
| Fee Simple Title | 95.5250 Ha    |
| Legalisation     | 2.7664 Ha     |
| Legalisation     | 0.0357 Ha     |
| Legalisation     | 0.0823 Ha     |
| Fee Simple Title | 1.6441 Ha     |
| Fee Simple Title | 180.3686 Ha   |
| Easement         |               |