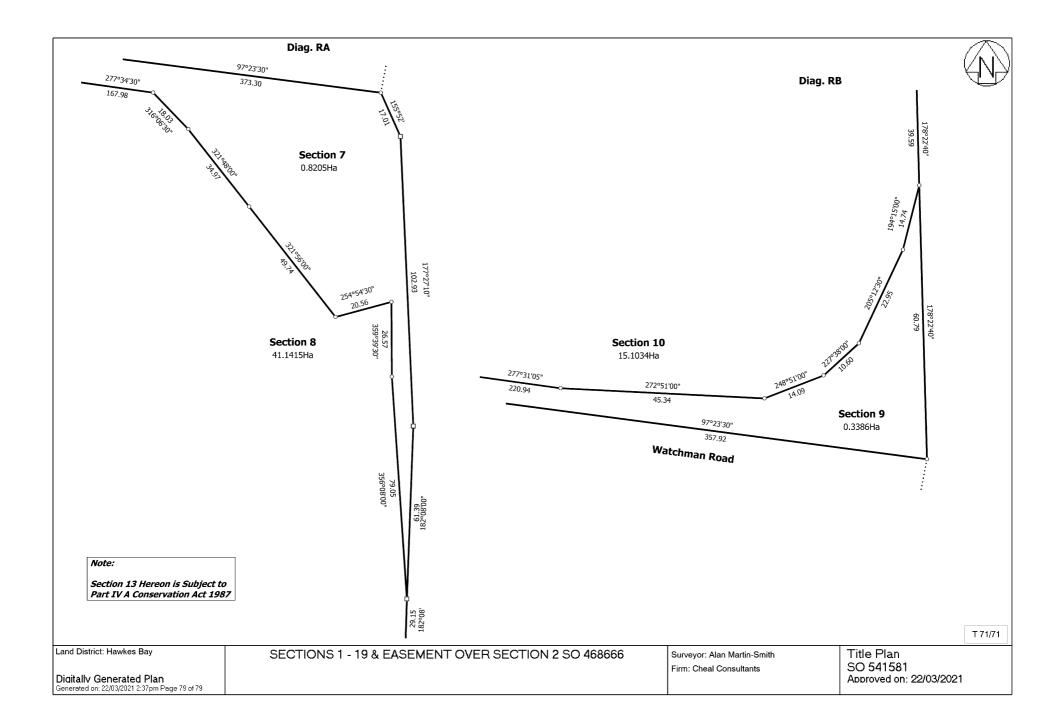

| Parcel Intent    | Area          |
|------------------|---------------|
| Easement         |               |
| Easement         |               |
| Fee Simple Title | 0.4445 Ha     |
| Legalisation     | 0.0449 Ha     |
| Legalisation     | 0.2428 Ha     |
| Fee Simple Title | 4.1219 Ha     |
| Legalisation     | 0.0006 Ha     |
| Fee Simple Title | 1.3044 Ha     |
| Legalisation     | 0.8205 Ha     |
| Fee Simple Title | 41.1415 Ha    |
| Legalisation     | 0.3386 Ha     |
| Fee Simple Title | 15.1034 Ha    |
| Fee Simple Title | 0.7500 Ha     |
| Fee Simple Title | 0.7105 Ha     |
| Fee Simple Title | 1,270.8643 Ha |
| Fee Simple Title | 95.5250 Ha    |
| Legalisation     | 2.7664 Ha     |
| Legalisation     | 0.0357 Ha     |
| Legalisation     | 0.0823 Ha     |
| Fee Simple Title | 1.6441 Ha     |
| Fee Simple Title | 180.3686 Ha   |
| Easement         |               |

| LAND REQUIRED FOR ROAD |               |                          |                                      |
|------------------------|---------------|--------------------------|--------------------------------------|
| Section                | Area          | Part (Legal Description) | Comprised in Part<br>Record of Title |
| Section 2              | 0.0449 Ha     | Part Section 1 SO 468666 | 641949                               |
| Section 3              | 0.2428 Ha     | Part Section 2 SO 10606  | HBV4/275                             |
| Section 5              | 0.0006 Ha     | Part Lot 1 DP 6408       | HBM2/372                             |
| Section 7              | 0.8205 Ha     | Part Section 2 SO 10606  | HBV4/275                             |
| Section 9              | 0.3386 Ha     | Part Section 3 SO 468666 | 32112                                |
| Section 15             | 2.7664 Ha     | Part Section 2 SO 10213  | 660710                               |
| Section 16             | 0.0357 Ha     | Part Section 1 SO 10213  | HBP2/646                             |
| Section 17             | 0.0823 Ha     | Part Lot 3 DP 11043      | HBB2/812                             |
|                        | LA            | ND TO BE EXCHANGED       |                                      |
| Section                | Area          | Part (Legal Description) | Comprised in Part<br>Record of Title |
| Section 11             | 0.7500 Ha     | Part Lot 1 DP 11043      | HBB2/812                             |
| Section 12             | 0.7105 Ha     | Part Section 1 SO 10615  | 32112                                |
|                        | 1             | BALANCE PARCELS          |                                      |
| Section                | Area          | Balance of               | Comprised in Part<br>Record of Title |
| Section 1              | 0.4445 Ha     | Part Section 1 SO 468666 | 641949                               |
| Section 4              | 4.1219 Ha     | Part Section 2 SO 10606  | HBV4/275                             |
| Section 6              | 1.3044 Ha     | Part Lot 1 DP 6408       | HBM2/372                             |
| Section 8              | 41.1415 Ha    | Part Section 2 SO 10606  | HBV4/275                             |
| Section 10             | 15.1034 Ha    | Part Section 3 SO 468666 | 32112                                |
| Section 13             | 1,270.8643 Ha | Part Section 1 SO 10213  | HBP2/646                             |
| Section 14             | 95.5250 Ha    | Part Section 2 SO 10213  | 660710                               |
| Section 18             | 1.6441 Ha     | Part Lot 3 DP 11043      | HBB2/812                             |
| Section 19             | 180.3686 Ha   | Part Lot 1 DP 11043      | HBB2/812                             |