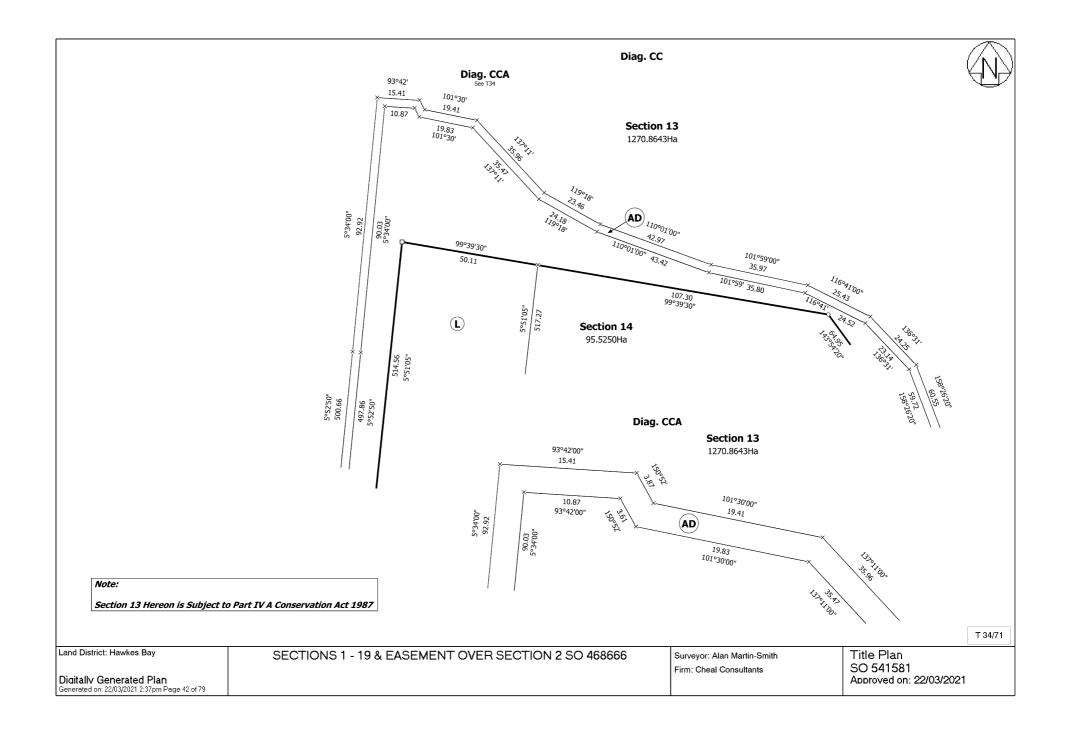

| Parcel Intent    | Area          |
|------------------|---------------|
| Easement         |               |
| Easement         |               |
| Fee Simple Title | 0.4445 Ha     |
| Legalisation     | 0.0449 Ha     |
| Legalisation     | 0.2428 Ha     |
| Fee Simple Title | 4.1219 Ha     |
| Legalisation     | 0.0006 Ha     |
| Fee Simple Title | 1.3044 Ha     |
| Legalisation     | 0.8205 Ha     |
| Fee Simple Title | 41.1415 Ha    |
| Legalisation     | 0.3386 Ha     |
| Fee Simple Title | 15.1034 Ha    |
| Fee Simple Title | 0.7500 Ha     |
| Fee Simple Title | 0.7105 Ha     |
| Fee Simple Title | 1,270.8643 Ha |
| Fee Simple Title | 95.5250 Ha    |
| Legalisation     | 2.7664 Ha     |
| Legalisation     | 0.0357 Ha     |
| Legalisation     | 0.0823 Ha     |
| Fee Simple Title | 1.6441 Ha     |
| Fee Simple Title | 180.3686 Ha   |
| Easement         |               |

| LAND REQUIRED FOR ROAD |               |                          |                                      |
|------------------------|---------------|--------------------------|--------------------------------------|
| Section                | Area          | Part (Legal Description) | Comprised in Part<br>Record of Title |
| Section 2              | 0.0449 Ha     | Part Section 1 SO 468666 | 641949                               |
| Section 3              | 0.2428 Ha     | Part Section 2 SO 10606  | HBV4/275                             |
| Section 5              | 0.0006 Ha     | Part Lot 1 DP 6408       | HBM2/372                             |
| Section 7              | 0.8205 Ha     | Part Section 2 SO 10606  | HBV4/275                             |
| Section 9              | 0.3386 Ha     | Part Section 3 SO 468666 | 32112                                |
| Section 15             | 2.7664 Ha     | Part Section 2 SO 10213  | 660710                               |
| Section 16             | 0.0357 Ha     | Part Section 1 SO 10213  | HBP2/646                             |
| Section 17             | 0.0823 Ha     | Part Lot 3 DP 11043      | HBB2/812                             |
|                        | LA            | ND TO BE EXCHANGED       |                                      |
| Section                | Area          | Part (Legal Description) | Comprised in Part<br>Record of Title |
| Section 11             | 0.7500 Ha     | Part Lot 1 DP 11043      | HBB2/812                             |
| Section 12             | 0.7105 Ha     | Part Section 1 SO 10615  | 32112                                |
|                        | 1             | BALANCE PARCELS          |                                      |
| Section                | Area          | Balance of               | Comprised in Part<br>Record of Title |
| Section 1              | 0.4445 Ha     | Part Section 1 SO 468666 | 641949                               |
| Section 4              | 4.1219 Ha     | Part Section 2 SO 10606  | HBV4/275                             |
| Section 6              | 1.3044 Ha     | Part Lot 1 DP 6408       | HBM2/372                             |
| Section 8              | 41.1415 Ha    | Part Section 2 SO 10606  | HBV4/275                             |
| Section 10             | 15.1034 Ha    | Part Section 3 SO 468666 | 32112                                |
| Section 13             | 1,270.8643 Ha | Part Section 1 SO 10213  | HBP2/646                             |
| Section 14             | 95.5250 Ha    | Part Section 2 SO 10213  | 660710                               |
| Section 18             | 1.6441 Ha     | Part Lot 3 DP 11043      | HBB2/812                             |
| Section 19             | 180.3686 Ha   | Part Lot 1 DP 11043      | HBB2/812                             |