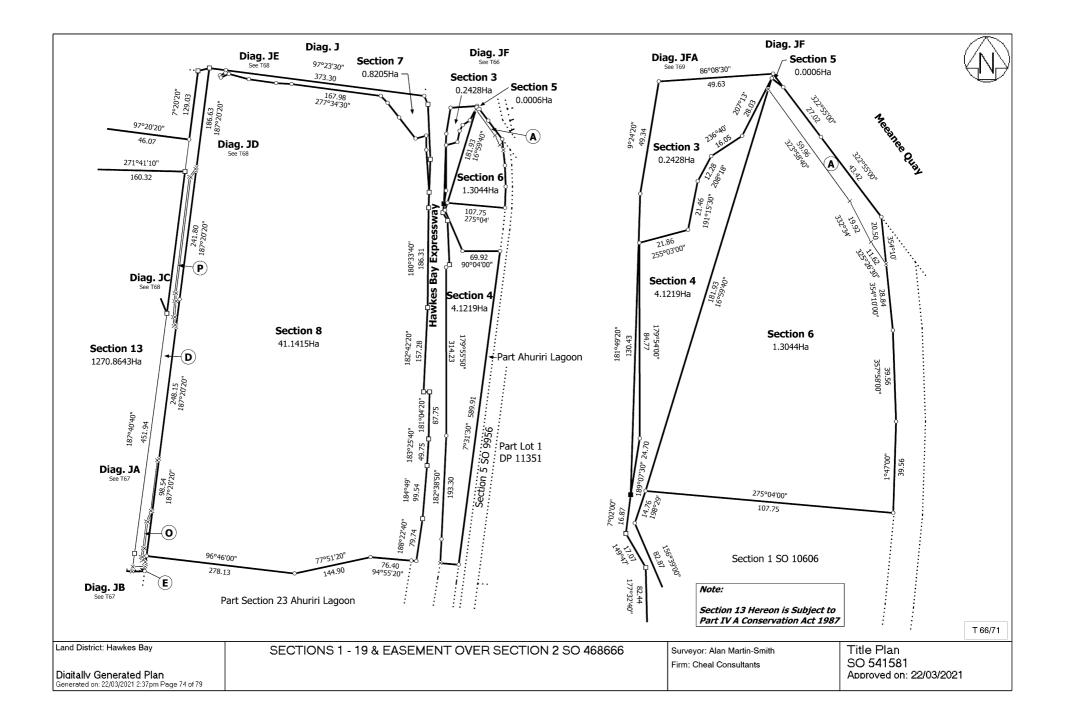

## Title Plan - SO 541581

| Survey Number                       | SO 541581                                               |                                          |                |                     |
|-------------------------------------|---------------------------------------------------------|------------------------------------------|----------------|---------------------|
| Surveyor Reference                  | 19446 - SH2                                             |                                          |                |                     |
| Surveyor                            | Alan Martin-Smith                                       |                                          |                |                     |
| Survey Firm<br>Surveyor Declaration | Cheal Consultants<br>I Alan Martin-Smith being          | a licensed cadastral surveyor, certify   | that           |                     |
| Surveyor Declaration                |                                                         | y me and its related survey are accurate |                | accordance with the |
|                                     |                                                         | and the Rules for Cadastral Survey 20    |                |                     |
|                                     | (b)the survey was undertak<br>Declared on 16 Mar 2021 ( | ken by me or under my personal direct    | tion.          |                     |
|                                     | Declared on 10 Mar 2021                                 | 94:43 PM                                 |                |                     |
| Survey Details                      |                                                         |                                          |                |                     |
| Dataset Description                 | SECTIONS 1 - 19 & EASH                                  | EMENT OVER SECTION 2 SO 4686             | 666            |                     |
| Status                              | Approved as to Survey                                   |                                          |                |                     |
| Land District                       | Hawkes Bay                                              | Survey Class                             | Class B        |                     |
| Submitted Date                      | 16/03/2021                                              | Survey Approval Da                       | ate 22/03/2021 |                     |
|                                     |                                                         | Deposit Date                             |                |                     |
|                                     | s                                                       |                                          |                |                     |
| Napier City                         |                                                         |                                          |                |                     |
| Comprised In                        |                                                         |                                          |                |                     |
| RT HBP2/646                         |                                                         |                                          |                |                     |
| RT 641949                           |                                                         |                                          |                |                     |
| RT HBM2/732                         |                                                         |                                          |                |                     |
| RT HBV4/275                         |                                                         |                                          |                |                     |
| GN NZGZ 2014 p320                   | )5                                                      |                                          |                |                     |
| RT HBB2/812                         |                                                         |                                          |                |                     |
| RT 660710                           |                                                         |                                          |                |                     |
| RT 32112                            |                                                         |                                          |                |                     |
| RT 525807                           |                                                         |                                          |                |                     |
| RT 590247                           |                                                         |                                          |                |                     |
| RT 526834                           |                                                         |                                          |                |                     |
| Created Parcels                     |                                                         |                                          |                |                     |
| Parcels                             |                                                         | Parcel Intent                            | Area           | <b>RT Reference</b> |
| Area AZ Survey Offic                | e Plan 541581                                           | Easement                                 |                |                     |
| Area R Survey Office                |                                                         | Easement                                 |                |                     |
| Area AX Survey Offic                |                                                         | Easement                                 |                |                     |
| Area HA Survey Offic                |                                                         | Easement                                 |                |                     |
| Area AY Survey Offic                | e Plan 541581                                           | Easement                                 |                |                     |

### AREA SCHEDULE – SO 541581

| LOCAL AUTHORITY     | NAPIER CITY COUNCIL                                 |
|---------------------|-----------------------------------------------------|
| PLAN NUMBER         | SO 541581                                           |
| JOB REFERENCE       | 19446                                               |
| DATASET DESCRIPTION | SECTIONS 1 - 19 & EASEMENT OVER SECTION 2 SO 468666 |

| LAND REQUIRED FOR ROAD |               |                          |                                      |
|------------------------|---------------|--------------------------|--------------------------------------|
| Section                | Area          | Part (Legal Description) | Comprised in Part<br>Record of Title |
| Section 2              | 0.0449 Ha     | Part Section 1 SO 468666 | 641949                               |
| Section 3              | 0.2428 Ha     | Part Section 2 SO 10606  | HBV4/275                             |
| Section 5              | 0.0006 Ha     | Part Lot 1 DP 6408       | HBM2/372                             |
| Section 7              | 0.8205 Ha     | Part Section 2 SO 10606  | HBV4/275                             |
| Section 9              | 0.3386 Ha     | Part Section 3 SO 468666 | 32112                                |
| Section 15             | 2.7664 Ha     | Part Section 2 SO 10213  | 660710                               |
| Section 16             | 0.0357 Ha     | Part Section 1 SO 10213  | HBP2/646                             |
| Section 17             | 0.0823 Ha     | Part Lot 3 DP 11043      | HBB2/812                             |
|                        | LA            | ND TO BE EXCHANGED       |                                      |
| Section                | Area          | Part (Legal Description) | Comprised in Part<br>Record of Title |
| Section 11             | 0.7500 Ha     | Part Lot 1 DP 11043      | HBB2/812                             |
| Section 12             | 0.7105 Ha     | Part Section 1 SO 10615  | 32112                                |
|                        | 1             | BALANCE PARCELS          |                                      |
| Section                | Area          | Balance of               | Comprised in Part<br>Record of Title |
| Section 1              | 0.4445 Ha     | Part Section 1 SO 468666 | 641949                               |
| Section 4              | 4.1219 Ha     | Part Section 2 SO 10606  | HBV4/275                             |
| Section 6              | 1.3044 Ha     | Part Lot 1 DP 6408       | HBM2/372                             |
| Section 8              | 41.1415 Ha    | Part Section 2 SO 10606  | HBV4/275                             |
| Section 10             | 15.1034 Ha    | Part Section 3 SO 468666 | 32112                                |
| Section 13             | 1,270.8643 Ha | Part Section 1 SO 10213  | HBP2/646                             |
| Section 14             | 95.5250 Ha    | Part Section 2 SO 10213  | 660710                               |
| Section 18             | 1.6441 Ha     | Part Lot 3 DP 11043      | HBB2/812                             |
| Section 19             | 180.3686 Ha   | Part Lot 1 DP 11043      | HBB2/812                             |

### SCHEDULE OF EASEMENTS - SO 541581

| LOCAL AUTHORITY     | NAPIER CITY COUNCIL                                 |
|---------------------|-----------------------------------------------------|
| PLAN NUMBER         | SO 541581                                           |
| JOB REFERENCE       | 19446                                               |
| DATASET DESCRIPTION | SECTIONS 1 - 19 & EASEMENT OVER SECTION 2 SO 468666 |

| SCHEDULE OF EASEMENTS IN GROSS                        |       |                                      |                            |
|-------------------------------------------------------|-------|--------------------------------------|----------------------------|
| PURPOSE                                               | SHOWN | SERVIENT TENEMENT<br>(BURDENED LAND) | GRANTEE                    |
| Right To Convey Gas                                   | В     | Section 1 Hereon                     | Powerco NZ                 |
| Right to Convey Gus                                   | С     | Section 2 SO 468666                  | Holdings Limited           |
| Right To Convey Electricity<br>and Telecommunications | R, AN | Section 10 Hereon                    | Unison Networks<br>Limited |