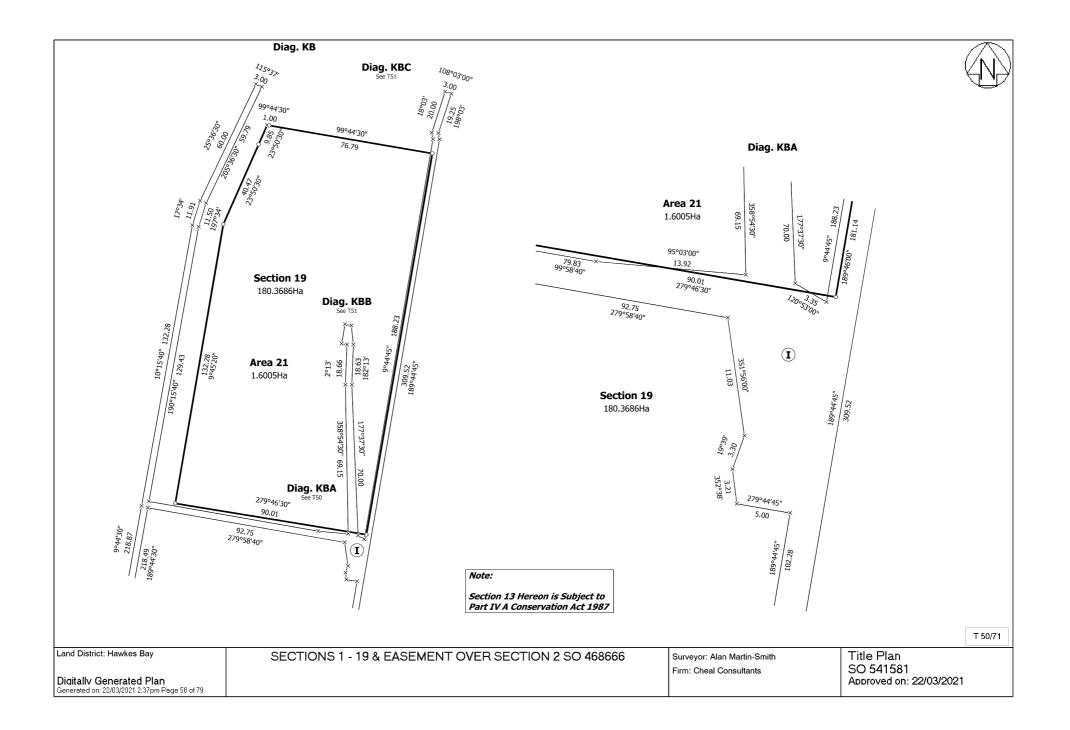

### AREA SCHEDULE – SO 541581

| LOCAL AUTHORITY     | NAPIER CITY COUNCIL                                 |
|---------------------|-----------------------------------------------------|
| PLAN NUMBER         | SO 541581                                           |
| JOB REFERENCE       | 19446                                               |
| DATASET DESCRIPTION | SECTIONS 1 - 19 & EASEMENT OVER SECTION 2 SO 468666 |

| LAND REQUIRED FOR ROAD |               |                          |                                      |
|------------------------|---------------|--------------------------|--------------------------------------|
| Section                | Area          | Part (Legal Description) | Comprised in Part<br>Record of Title |
| Section 2              | 0.0449 Ha     | Part Section 1 SO 468666 | 641949                               |
| Section 3              | 0.2428 Ha     | Part Section 2 SO 10606  | HBV4/275                             |
| Section 5              | 0.0006 Ha     | Part Lot 1 DP 6408       | HBM2/372                             |
| Section 7              | 0.8205 Ha     | Part Section 2 SO 10606  | HBV4/275                             |
| Section 9              | 0.3386 Ha     | Part Section 3 SO 468666 | 32112                                |
| Section 15             | 2.7664 Ha     | Part Section 2 SO 10213  | 660710                               |
| Section 16             | 0.0357 Ha     | Part Section 1 SO 10213  | HBP2/646                             |
| Section 17             | 0.0823 Ha     | Part Lot 3 DP 11043      | HBB2/812                             |
|                        | LA            | ND TO BE EXCHANGED       |                                      |
| Section                | Area          | Part (Legal Description) | Comprised in Part<br>Record of Title |
| Section 11             | 0.7500 Ha     | Part Lot 1 DP 11043      | HBB2/812                             |
| Section 12             | 0.7105 Ha     | Part Section 1 SO 10615  | 32112                                |
|                        | 1             | BALANCE PARCELS          |                                      |
| Section                | Area          | Balance of               | Comprised in Part<br>Record of Title |
| Section 1              | 0.4445 Ha     | Part Section 1 SO 468666 | 641949                               |
| Section 4              | 4.1219 Ha     | Part Section 2 SO 10606  | HBV4/275                             |
| Section 6              | 1.3044 Ha     | Part Lot 1 DP 6408       | HBM2/372                             |
| Section 8              | 41.1415 Ha    | Part Section 2 SO 10606  | HBV4/275                             |
| Section 10             | 15.1034 Ha    | Part Section 3 SO 468666 | 32112                                |
| Section 13             | 1,270.8643 Ha | Part Section 1 SO 10213  | HBP2/646                             |
| Section 14             | 95.5250 Ha    | Part Section 2 SO 10213  | 660710                               |
| Section 18             | 1.6441 Ha     | Part Lot 3 DP 11043      | HBB2/812                             |
| Section 19             | 180.3686 Ha   | Part Lot 1 DP 11043      | HBB2/812                             |

Page 1 of 5

| AREAS OF LEASE LAND |            |                  |                      |  |
|---------------------|------------|------------------|----------------------|--|
| Land                | Area       | Previously       | Part RT/Leasehold RT |  |
| Area 20             | 20.3600 Ha | Area 1 DP 431425 | Pt HBP2/646 & 525807 |  |
| Area 21             | 1.6005 Ha  | Area 1 DP 456526 | Pt HBB2/812 & 590247 |  |
| Area 22             | 0.3047 Ha  | Lot 1 DP 418519  | Pt HBB2/812 & 526834 |  |
| Area 23             | 3.4890 Ha  | Area 2 DP 431425 | Pt HBP2/646 & 525807 |  |