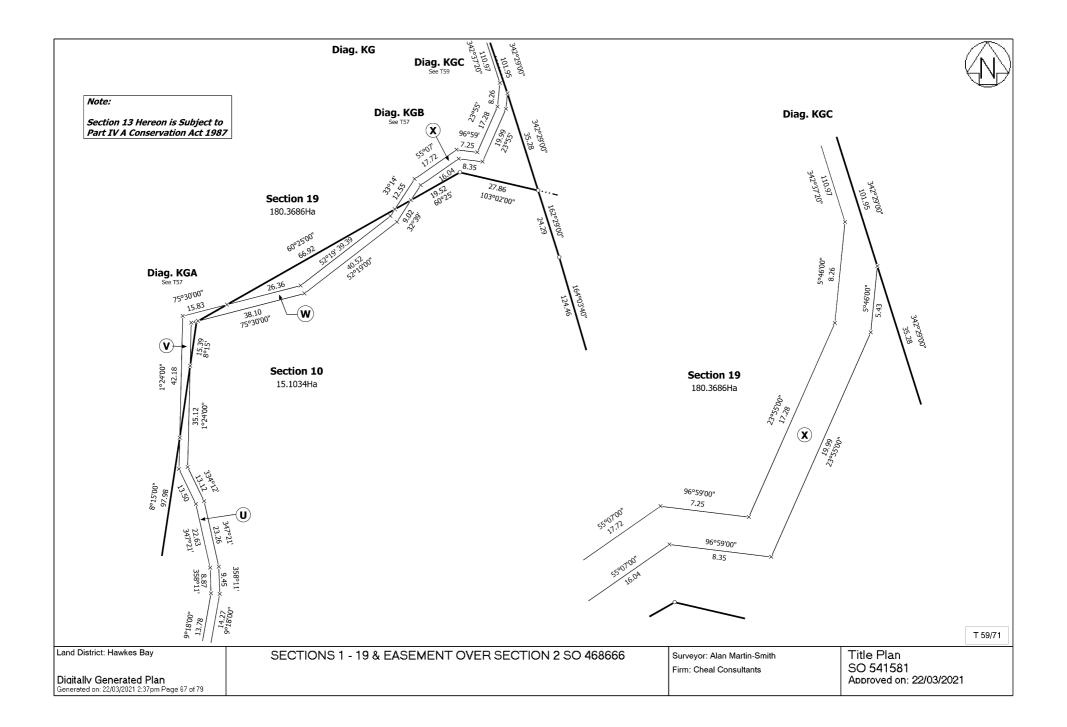

### AREA SCHEDULE – SO 541581

| LOCAL AUTHORITY     | NAPIER CITY COUNCIL                                 |
|---------------------|-----------------------------------------------------|
| PLAN NUMBER         | SO 541581                                           |
| JOB REFERENCE       | 19446                                               |
| DATASET DESCRIPTION | SECTIONS 1 - 19 & EASEMENT OVER SECTION 2 SO 468666 |

| LAND REQUIRED FOR ROAD |               |                          |                                      |
|------------------------|---------------|--------------------------|--------------------------------------|
| Section                | Area          | Part (Legal Description) | Comprised in Part<br>Record of Title |
| Section 2              | 0.0449 Ha     | Part Section 1 SO 468666 | 641949                               |
| Section 3              | 0.2428 Ha     | Part Section 2 SO 10606  | HBV4/275                             |
| Section 5              | 0.0006 Ha     | Part Lot 1 DP 6408       | HBM2/372                             |
| Section 7              | 0.8205 Ha     | Part Section 2 SO 10606  | HBV4/275                             |
| Section 9              | 0.3386 Ha     | Part Section 3 SO 468666 | 32112                                |
| Section 15             | 2.7664 Ha     | Part Section 2 SO 10213  | 660710                               |
| Section 16             | 0.0357 Ha     | Part Section 1 SO 10213  | HBP2/646                             |
| Section 17             | 0.0823 Ha     | Part Lot 3 DP 11043      | HBB2/812                             |
|                        | LA            | ND TO BE EXCHANGED       |                                      |
| Section                | Area          | Part (Legal Description) | Comprised in Part<br>Record of Title |
| Section 11             | 0.7500 Ha     | Part Lot 1 DP 11043      | HBB2/812                             |
| Section 12             | 0.7105 Ha     | Part Section 1 SO 10615  | 32112                                |
|                        | 1             | BALANCE PARCELS          |                                      |
| Section                | Area          | Balance of               | Comprised in Part<br>Record of Title |
| Section 1              | 0.4445 Ha     | Part Section 1 SO 468666 | 641949                               |
| Section 4              | 4.1219 Ha     | Part Section 2 SO 10606  | HBV4/275                             |
| Section 6              | 1.3044 Ha     | Part Lot 1 DP 6408       | HBM2/372                             |
| Section 8              | 41.1415 Ha    | Part Section 2 SO 10606  | HBV4/275                             |
| Section 10             | 15.1034 Ha    | Part Section 3 SO 468666 | 32112                                |
| Section 13             | 1,270.8643 Ha | Part Section 1 SO 10213  | HBP2/646                             |
| Section 14             | 95.5250 Ha    | Part Section 2 SO 10213  | 660710                               |
| Section 18             | 1.6441 Ha     | Part Lot 3 DP 11043      | HBB2/812                             |
| Section 19             | 180.3686 Ha   | Part Lot 1 DP 11043      | HBB2/812                             |