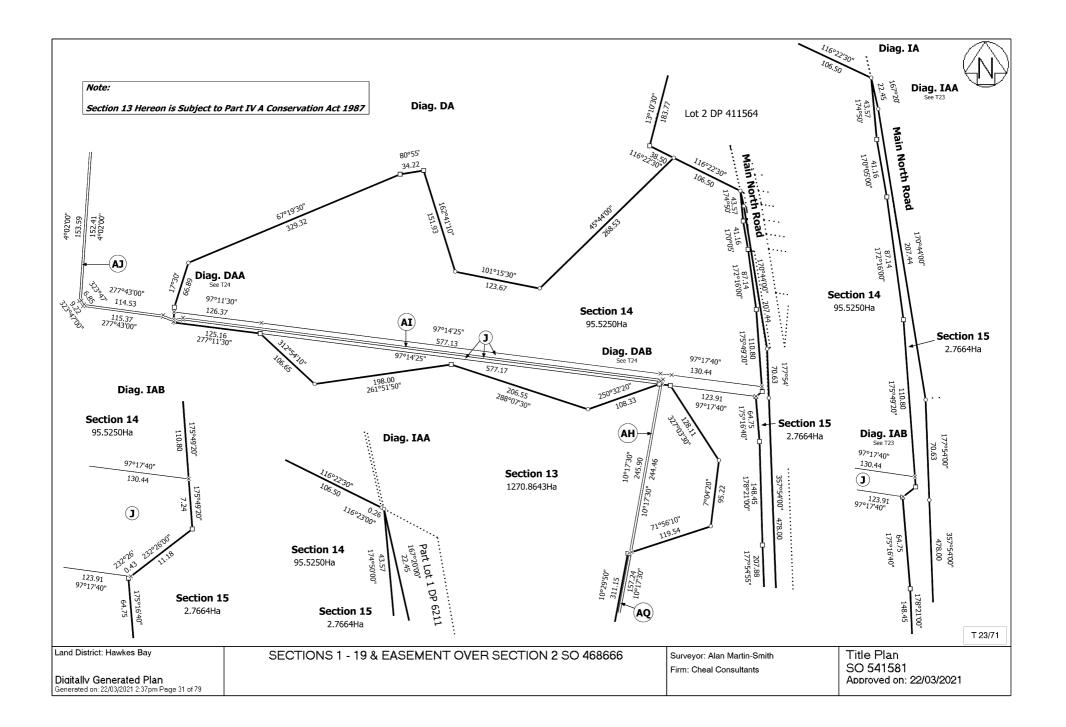

## Title Plan - SO 541581

| Survey Number                       | SO 541581                                               |                                          |                |                     |
|-------------------------------------|---------------------------------------------------------|------------------------------------------|----------------|---------------------|
| Surveyor Reference                  | 19446 - SH2                                             |                                          |                |                     |
| Surveyor                            | Alan Martin-Smith                                       |                                          |                |                     |
| Survey Firm<br>Surveyor Declaration | Cheal Consultants<br>I Alan Martin-Smith being          | a licensed cadastral surveyor, certify   | that           |                     |
| Surveyor Declaration                |                                                         | y me and its related survey are accurate |                | accordance with the |
|                                     |                                                         | and the Rules for Cadastral Survey 20    |                |                     |
|                                     | (b)the survey was undertak<br>Declared on 16 Mar 2021 ( | ken by me or under my personal direct    | tion.          |                     |
|                                     | Declared on 10 Mar 2021                                 | 94:43 PM                                 |                |                     |
| Survey Details                      |                                                         |                                          |                |                     |
| Dataset Description                 | SECTIONS 1 - 19 & EASH                                  | EMENT OVER SECTION 2 SO 4686             | 666            |                     |
| Status                              | Approved as to Survey                                   |                                          |                |                     |
| Land District                       | Hawkes Bay                                              | Survey Class                             | Class B        |                     |
| Submitted Date                      | 16/03/2021                                              | Survey Approval Da                       | ate 22/03/2021 |                     |
|                                     |                                                         | Deposit Date                             |                |                     |
|                                     | s                                                       |                                          |                |                     |
| Napier City                         |                                                         |                                          |                |                     |
| Comprised In                        |                                                         |                                          |                |                     |
| RT HBP2/646                         |                                                         |                                          |                |                     |
| RT 641949                           |                                                         |                                          |                |                     |
| RT HBM2/732                         |                                                         |                                          |                |                     |
| RT HBV4/275                         |                                                         |                                          |                |                     |
| GN NZGZ 2014 p320                   | )5                                                      |                                          |                |                     |
| RT HBB2/812                         |                                                         |                                          |                |                     |
| RT 660710                           |                                                         |                                          |                |                     |
| RT 32112                            |                                                         |                                          |                |                     |
| RT 525807                           |                                                         |                                          |                |                     |
| RT 590247                           |                                                         |                                          |                |                     |
| RT 526834                           |                                                         |                                          |                |                     |
| Created Parcels                     |                                                         |                                          |                |                     |
| Parcels                             |                                                         | Parcel Intent                            | Area           | <b>RT Reference</b> |
| Area AZ Survey Offic                | e Plan 541581                                           | Easement                                 |                |                     |
| Area R Survey Office                |                                                         | Easement                                 |                |                     |
| Area AX Survey Offic                |                                                         | Easement                                 |                |                     |
| Area HA Survey Offic                |                                                         | Easement                                 |                |                     |
| Area AY Survey Offic                | e Plan 541581                                           | Easement                                 |                |                     |

| Parcel Intent    | Area          |
|------------------|---------------|
| Easement         |               |
| Easement         |               |
| Fee Simple Title | 0.4445 Ha     |
| Legalisation     | 0.0449 Ha     |
| Legalisation     | 0.2428 Ha     |
| Fee Simple Title | 4.1219 Ha     |
| Legalisation     | 0.0006 Ha     |
| Fee Simple Title | 1.3044 Ha     |
| Legalisation     | 0.8205 Ha     |
| Fee Simple Title | 41.1415 Ha    |
| Legalisation     | 0.3386 Ha     |
| Fee Simple Title | 15.1034 Ha    |
| Fee Simple Title | 0.7500 Ha     |
| Fee Simple Title | 0.7105 Ha     |
| Fee Simple Title | 1,270.8643 Ha |
| Fee Simple Title | 95.5250 Ha    |
| Legalisation     | 2.7664 Ha     |
| Legalisation     | 0.0357 Ha     |
| Legalisation     | 0.0823 Ha     |
| Fee Simple Title | 1.6441 Ha     |
| Fee Simple Title | 180.3686 Ha   |
| Easement         |               |

#### Parcels

Area Y Survey Office Plan 541581 Area Z Survey Office Plan 541581 Area AA Survey Office Plan 541581 Area AB Survey Office Plan 541581 Area AC Survey Office Plan 541581 Area AD Survey Office Plan 541581 Area AE Survey Office Plan 541581 Area AF Survey Office Plan 541581 Area AG Survey Office Plan 541581 Area AP Survey Office Plan 541581 Area AQ Survey Office Plan 541581 Area AH Survey Office Plan 541581 Area AI Survey Office Plan 541581 Area AJ Survey Office Plan 541581 Area AK Survey Office Plan 541581 Area AL Survey Office Plan 541581 Area AM Survey Office Plan 541581 Area AN Survey Office Plan 541581 Area AO Survey Office Plan 541581 Area 20 Survey Office Plan 541581 Area 21 Survey Office Plan 541581 Area 22 Survey Office Plan 541581 Area 23 Survey Office Plan 541581