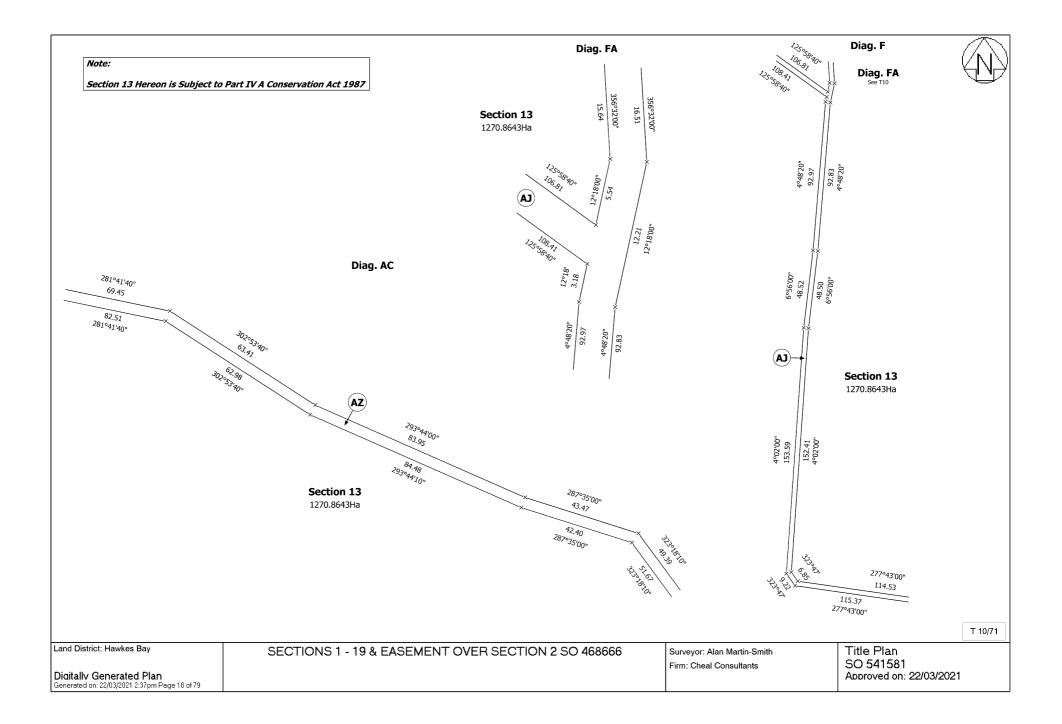

Subject to Part IV A Conservation Act 1987

Subject to a right to drain and discharge stormwater over part Section 13 SO 541581marked H, F and G on SO 541581created by Deed of Easement embodied in the register HBC4/782 -16.4.1969 at 2:10 pm

Appurtenant to Section 13 SO 541581 are rights of way and rights to convey water specified in Easement Certificate 574399.3 - produced 16.6.1992 at 2.13 pm and entered 23.7.1992

Subject to a right of way over part Section 13 SO 541581 marked D and AK and AL and a right of foot access over part Section 13 SO 541581 marked E, AK and AM on SO 541581 specified in Easement Certificate 574399.3 - produced 16.6.1992 at 2.13 pm and entered 23.7.1992

Subject to a right of a walkway (in gross) over part Section 13 SO 541581 marked AO and AZ on SO 541581 in favour of Her Majesty the Queen created by Transfer 584519.1 - 27.1.1993 at 10.06 am

625131.1 Gazette Notice declaring a walkway has been established over part within land and the said walkway to be known as Whakamaharatanga Walkway - 9.6.1995 at 11.39 am

8545565.1 Lease of Area 1 and Area 2 on DP 431425 Term 35 years commencing 1.5.2010 (renewal clause) CT 525807 issued - 16.7.2010 at 10:53 am

Subject to a right of way (pedestrian and cycle path) in gross over part Section 13 SO 541581 marked O, P, Z, AB, AC, AD, HA, AF, AP, AH, AJ and AO on SO 457871 in favour of Hawkes Bay Regional Council created by Gazette Notice 9746058.3 - 5.6.2014 at 7:00 am