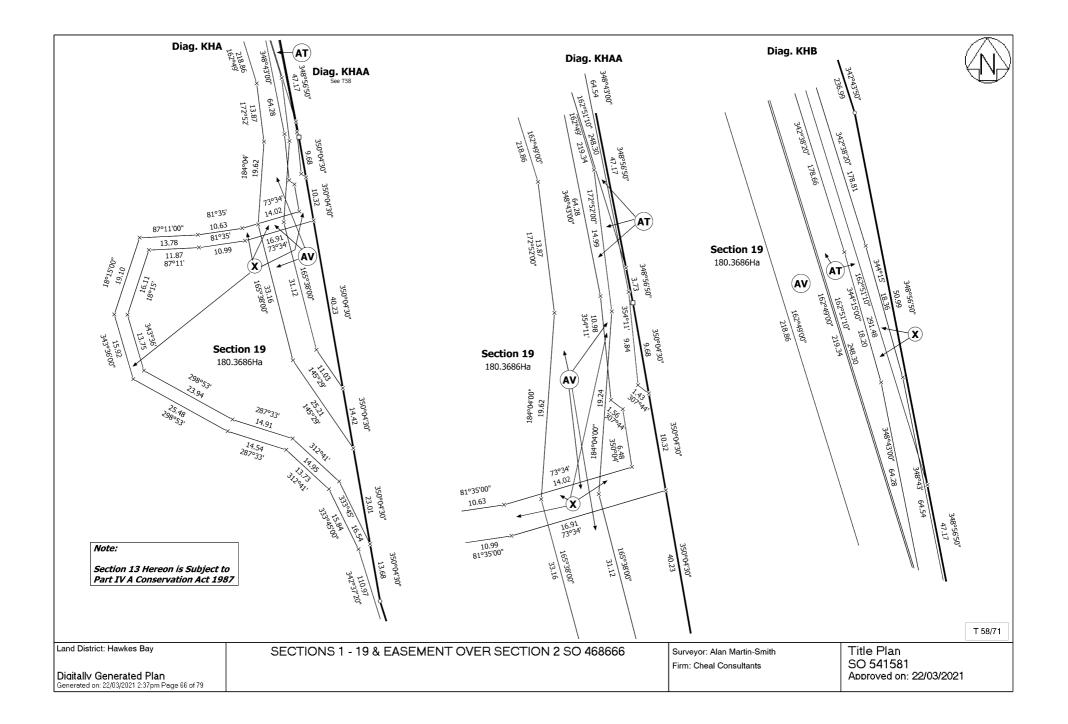

## Title Plan - SO 541581

| Survey Number                       | SO 541581                                               |                                          |                |                     |
|-------------------------------------|---------------------------------------------------------|------------------------------------------|----------------|---------------------|
| Surveyor Reference                  | 19446 - SH2                                             |                                          |                |                     |
| Surveyor                            | Alan Martin-Smith                                       |                                          |                |                     |
| Survey Firm<br>Surveyor Declaration | Cheal Consultants<br>I Alan Martin-Smith being          | a licensed cadastral surveyor, certify   | that           |                     |
| Surveyor Declaration                |                                                         | y me and its related survey are accurate |                | accordance with the |
|                                     |                                                         | and the Rules for Cadastral Survey 20    |                |                     |
|                                     | (b)the survey was undertak<br>Declared on 16 Mar 2021 ( | ken by me or under my personal direct    | tion.          |                     |
|                                     | Declared on 10 Mar 2021                                 | 94:43 PM                                 |                |                     |
| Survey Details                      |                                                         |                                          |                |                     |
| Dataset Description                 | SECTIONS 1 - 19 & EASH                                  | EMENT OVER SECTION 2 SO 4686             | 666            |                     |
| Status                              | Approved as to Survey                                   |                                          |                |                     |
| Land District                       | Hawkes Bay                                              | Survey Class                             | Class B        |                     |
| Submitted Date                      | 16/03/2021                                              | Survey Approval Da                       | ate 22/03/2021 |                     |
|                                     |                                                         | Deposit Date                             |                |                     |
|                                     | s                                                       |                                          |                |                     |
| Napier City                         |                                                         |                                          |                |                     |
| Comprised In                        |                                                         |                                          |                |                     |
| RT HBP2/646                         |                                                         |                                          |                |                     |
| RT 641949                           |                                                         |                                          |                |                     |
| RT HBM2/732                         |                                                         |                                          |                |                     |
| RT HBV4/275                         |                                                         |                                          |                |                     |
| GN NZGZ 2014 p320                   | )5                                                      |                                          |                |                     |
| RT HBB2/812                         |                                                         |                                          |                |                     |
| RT 660710                           |                                                         |                                          |                |                     |
| RT 32112                            |                                                         |                                          |                |                     |
| RT 525807                           |                                                         |                                          |                |                     |
| RT 590247                           |                                                         |                                          |                |                     |
| RT 526834                           |                                                         |                                          |                |                     |
| Created Parcels                     |                                                         |                                          |                |                     |
| Parcels                             |                                                         | Parcel Intent                            | Area           | <b>RT Reference</b> |
| Area AZ Survey Offic                | e Plan 541581                                           | Easement                                 |                |                     |
| Area R Survey Office                |                                                         | Easement                                 |                |                     |
| Area AX Survey Offic                |                                                         | Easement                                 |                |                     |
| Area HA Survey Offic                |                                                         | Easement                                 |                |                     |
| Area AY Survey Offic                | e Plan 541581                                           | Easement                                 |                |                     |

### AREA SCHEDULE – SO 541581

| LOCAL AUTHORITY     | NAPIER CITY COUNCIL                                 |
|---------------------|-----------------------------------------------------|
| PLAN NUMBER         | SO 541581                                           |
| JOB REFERENCE       | 19446                                               |
| DATASET DESCRIPTION | SECTIONS 1 - 19 & EASEMENT OVER SECTION 2 SO 468666 |

| LAND REQUIRED FOR ROAD |               |                          |                                      |
|------------------------|---------------|--------------------------|--------------------------------------|
| Section                | Area          | Part (Legal Description) | Comprised in Part<br>Record of Title |
| Section 2              | 0.0449 Ha     | Part Section 1 SO 468666 | 641949                               |
| Section 3              | 0.2428 Ha     | Part Section 2 SO 10606  | HBV4/275                             |
| Section 5              | 0.0006 Ha     | Part Lot 1 DP 6408       | HBM2/372                             |
| Section 7              | 0.8205 Ha     | Part Section 2 SO 10606  | HBV4/275                             |
| Section 9              | 0.3386 Ha     | Part Section 3 SO 468666 | 32112                                |
| Section 15             | 2.7664 Ha     | Part Section 2 SO 10213  | 660710                               |
| Section 16             | 0.0357 Ha     | Part Section 1 SO 10213  | HBP2/646                             |
| Section 17             | 0.0823 Ha     | Part Lot 3 DP 11043      | HBB2/812                             |
|                        | LA            | ND TO BE EXCHANGED       |                                      |
| Section                | Area          | Part (Legal Description) | Comprised in Part<br>Record of Title |
| Section 11             | 0.7500 Ha     | Part Lot 1 DP 11043      | HBB2/812                             |
| Section 12             | 0.7105 Ha     | Part Section 1 SO 10615  | 32112                                |
|                        | 1             | BALANCE PARCELS          |                                      |
| Section                | Area          | Balance of               | Comprised in Part<br>Record of Title |
| Section 1              | 0.4445 Ha     | Part Section 1 SO 468666 | 641949                               |
| Section 4              | 4.1219 Ha     | Part Section 2 SO 10606  | HBV4/275                             |
| Section 6              | 1.3044 Ha     | Part Lot 1 DP 6408       | HBM2/372                             |
| Section 8              | 41.1415 Ha    | Part Section 2 SO 10606  | HBV4/275                             |
| Section 10             | 15.1034 Ha    | Part Section 3 SO 468666 | 32112                                |
| Section 13             | 1,270.8643 Ha | Part Section 1 SO 10213  | HBP2/646                             |
| Section 14             | 95.5250 Ha    | Part Section 2 SO 10213  | 660710                               |
| Section 18             | 1.6441 Ha     | Part Lot 3 DP 11043      | HBB2/812                             |
| Section 19             | 180.3686 Ha   | Part Lot 1 DP 11043      | HBB2/812                             |