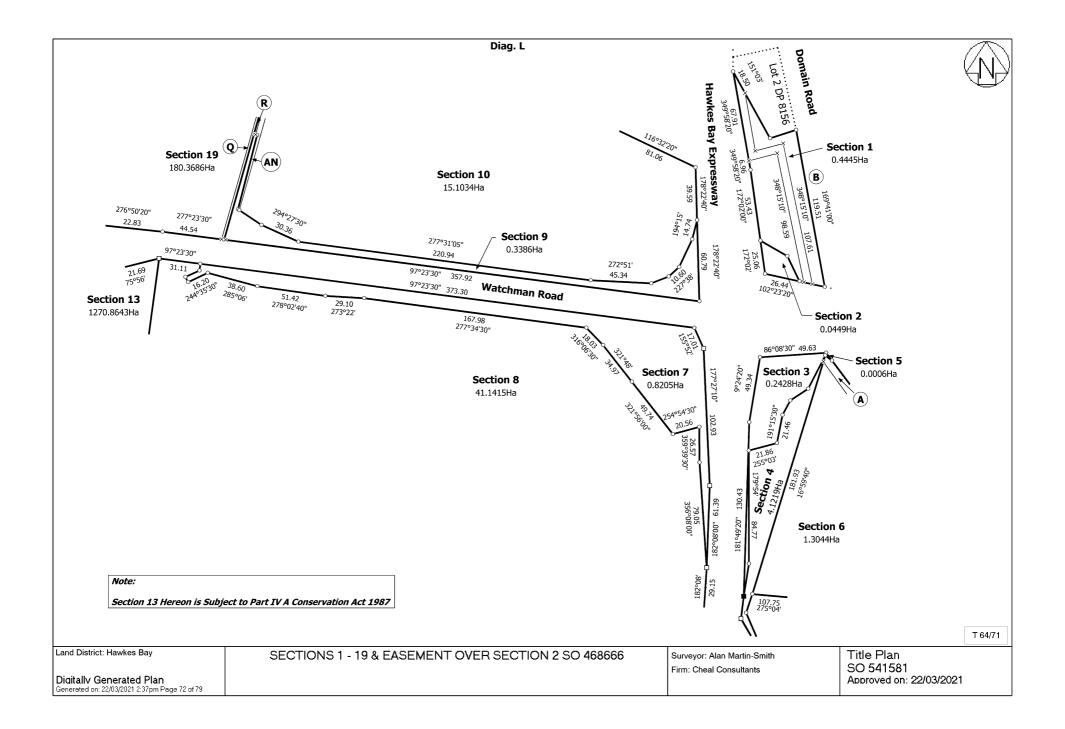

| LAND REQUIRED FOR ROAD |               |                          |                                      |
|------------------------|---------------|--------------------------|--------------------------------------|
| Section                | Area          | Part (Legal Description) | Comprised in Part<br>Record of Title |
| Section 2              | 0.0449 Ha     | Part Section 1 SO 468666 | 641949                               |
| Section 3              | 0.2428 Ha     | Part Section 2 SO 10606  | HBV4/275                             |
| Section 5              | 0.0006 Ha     | Part Lot 1 DP 6408       | HBM2/372                             |
| Section 7              | 0.8205 Ha     | Part Section 2 SO 10606  | HBV4/275                             |
| Section 9              | 0.3386 Ha     | Part Section 3 SO 468666 | 32112                                |
| Section 15             | 2.7664 Ha     | Part Section 2 SO 10213  | 660710                               |
| Section 16             | 0.0357 Ha     | Part Section 1 SO 10213  | HBP2/646                             |
| Section 17             | 0.0823 Ha     | Part Lot 3 DP 11043      | HBB2/812                             |
|                        | LA            | ND TO BE EXCHANGED       |                                      |
| Section                | Area          | Part (Legal Description) | Comprised in Part<br>Record of Title |
| Section 11             | 0.7500 Ha     | Part Lot 1 DP 11043      | HBB2/812                             |
| Section 12             | 0.7105 Ha     | Part Section 1 SO 10615  | 32112                                |
|                        | 1             | BALANCE PARCELS          |                                      |
| Section                | Area          | Balance of               | Comprised in Part<br>Record of Title |
| Section 1              | 0.4445 Ha     | Part Section 1 SO 468666 | 641949                               |
| Section 4              | 4.1219 Ha     | Part Section 2 SO 10606  | HBV4/275                             |
| Section 6              | 1.3044 Ha     | Part Lot 1 DP 6408       | HBM2/372                             |
| Section 8              | 41.1415 Ha    | Part Section 2 SO 10606  | HBV4/275                             |
| Section 10             | 15.1034 Ha    | Part Section 3 SO 468666 | 32112                                |
| Section 13             | 1,270.8643 Ha | Part Section 1 SO 10213  | HBP2/646                             |
| Section 14             | 95.5250 Ha    | Part Section 2 SO 10213  | 660710                               |
| Section 18             | 1.6441 Ha     | Part Lot 3 DP 11043      | HBB2/812                             |
| Section 19             | 180.3686 Ha   | Part Lot 1 DP 11043      | HBB2/812                             |

Page 1 of 5

| AREAS OF LEASE LAND |            |                  |                      |  |
|---------------------|------------|------------------|----------------------|--|
| Land                | Area       | Previously       | Part RT/Leasehold RT |  |
| Area 20             | 20.3600 Ha | Area 1 DP 431425 | Pt HBP2/646 & 525807 |  |
| Area 21             | 1.6005 Ha  | Area 1 DP 456526 | Pt HBB2/812 & 590247 |  |
| Area 22             | 0.3047 Ha  | Lot 1 DP 418519  | Pt HBB2/812 & 526834 |  |
| Area 23             | 3.4890 Ha  | Area 2 DP 431425 | Pt HBP2/646 & 525807 |  |