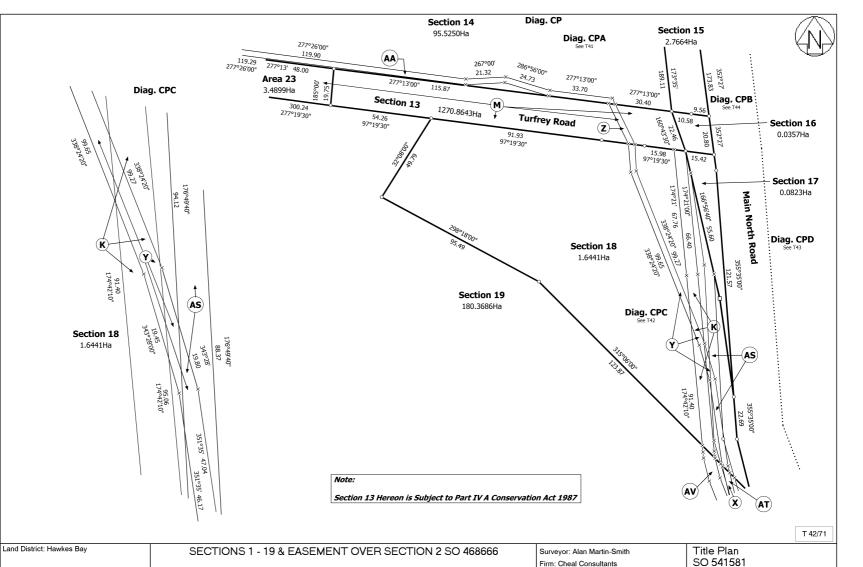

| Parcel Intent    | Area          |
|------------------|---------------|
| Easement         |               |
| Easement         |               |
| Fee Simple Title | 0.4445 Ha     |
| Legalisation     | 0.0449 Ha     |
| Legalisation     | 0.2428 Ha     |
| Fee Simple Title | 4.1219 Ha     |
| Legalisation     | 0.0006 Ha     |
| Fee Simple Title | 1.3044 Ha     |
| Legalisation     | 0.8205 Ha     |
| Fee Simple Title | 41.1415 Ha    |
| Legalisation     | 0.3386 Ha     |
| Fee Simple Title | 15.1034 Ha    |
| Fee Simple Title | 0.7500 Ha     |
| Fee Simple Title | 0.7105 Ha     |
| Fee Simple Title | 1,270.8643 Ha |
| Fee Simple Title | 95.5250 Ha    |
| Legalisation     | 2.7664 Ha     |
| Legalisation     | 0.0357 Ha     |
| Legalisation     | 0.0823 Ha     |
| Fee Simple Title | 1.6441 Ha     |
| Fee Simple Title | 180.3686 Ha   |
| Easement         |               |

| LAND REQUIRED FOR ROAD |               |                          |                                      |
|------------------------|---------------|--------------------------|--------------------------------------|
| Section                | Area          | Part (Legal Description) | Comprised in Part<br>Record of Title |
| Section 2              | 0.0449 Ha     | Part Section 1 SO 468666 | 641949                               |
| Section 3              | 0.2428 Ha     | Part Section 2 SO 10606  | HBV4/275                             |
| Section 5              | 0.0006 Ha     | Part Lot 1 DP 6408       | HBM2/372                             |
| Section 7              | 0.8205 Ha     | Part Section 2 SO 10606  | HBV4/275                             |
| Section 9              | 0.3386 Ha     | Part Section 3 SO 468666 | 32112                                |
| Section 15             | 2.7664 Ha     | Part Section 2 SO 10213  | 660710                               |
| Section 16             | 0.0357 Ha     | Part Section 1 SO 10213  | HBP2/646                             |
| Section 17             | 0.0823 Ha     | Part Lot 3 DP 11043      | HBB2/812                             |
|                        | LA            | ND TO BE EXCHANGED       |                                      |
| Section                | Area          | Part (Legal Description) | Comprised in Part<br>Record of Title |
| Section 11             | 0.7500 Ha     | Part Lot 1 DP 11043      | HBB2/812                             |
| Section 12             | 0.7105 Ha     | Part Section 1 SO 10615  | 32112                                |
|                        | 1             | BALANCE PARCELS          |                                      |
| Section                | Area          | Balance of               | Comprised in Part<br>Record of Title |
| Section 1              | 0.4445 Ha     | Part Section 1 SO 468666 | 641949                               |
| Section 4              | 4.1219 Ha     | Part Section 2 SO 10606  | HBV4/275                             |
| Section 6              | 1.3044 Ha     | Part Lot 1 DP 6408       | HBM2/372                             |
| Section 8              | 41.1415 Ha    | Part Section 2 SO 10606  | HBV4/275                             |
| Section 10             | 15.1034 Ha    | Part Section 3 SO 468666 | 32112                                |
| Section 13             | 1,270.8643 Ha | Part Section 1 SO 10213  | HBP2/646                             |
| Section 14             | 95.5250 Ha    | Part Section 2 SO 10213  | 660710                               |
| Section 18             | 1.6441 Ha     | Part Lot 3 DP 11043      | HBB2/812                             |
| Section 19             | 180.3686 Ha   | Part Lot 1 DP 11043      | HBB2/812                             |