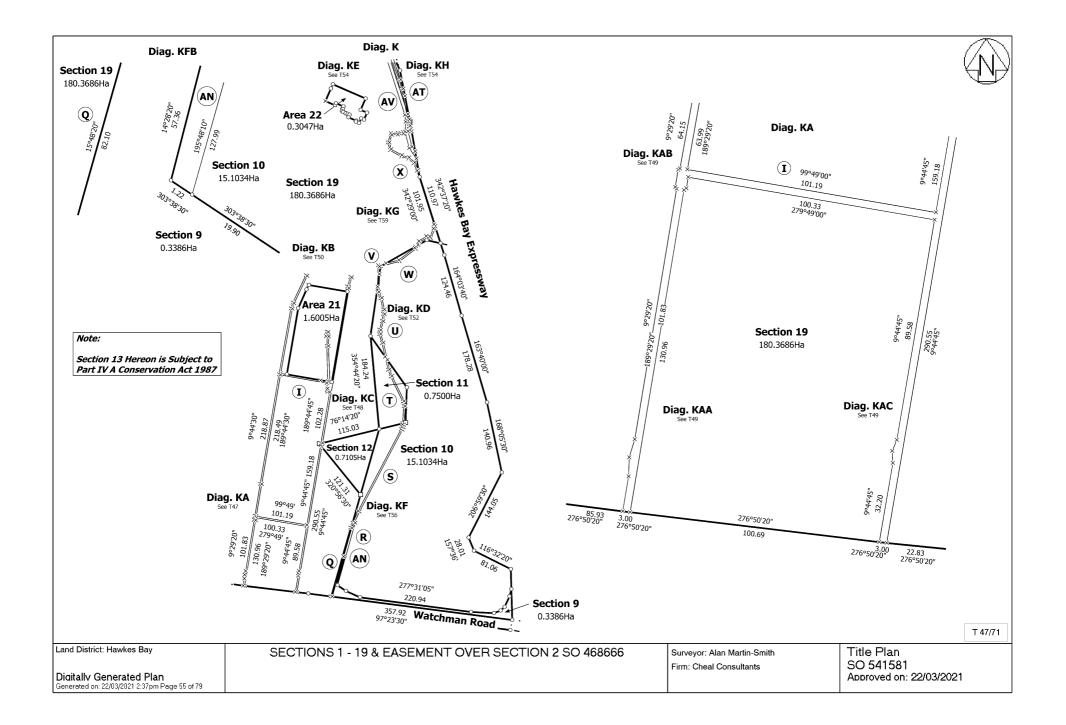

#### Parcels

Area AW Survey Office Plan 541581 Area AV Survey Office Plan 541581 Section 1 Survey Office Plan 541581 Section 2 Survey Office Plan 541581 Section 3 Survey Office Plan 541581 Section 4 Survey Office Plan 541581 Section 5 Survey Office Plan 541581 Section 6 Survey Office Plan 541581 Section 7 Survey Office Plan 541581 Section 8 Survey Office Plan 541581 Section 9 Survey Office Plan 541581 Section 10 Survey Office Plan 541581 Section 11 Survey Office Plan 541581 Section 12 Survey Office Plan 541581 Section 13 Survey Office Plan 541581 Section 14 Survey Office Plan 541581 Section 15 Survey Office Plan 541581 Section 16 Survey Office Plan 541581 Section 17 Survey Office Plan 541581 Section 18 Survey Office Plan 541581 Section 19 Survey Office Plan 541581 Area A Survey Office Plan 541581 Area B Survey Office Plan 541581 Area C Survey Office Plan 541581 Area D Survey Office Plan 541581 Area E Survey Office Plan 541581 Area F Survey Office Plan 541581 Area G Survey Office Plan 541581 Area H Survey Office Plan 541581 Area I Survey Office Plan 541581 Area J Survey Office Plan 541581 Area K Survey Office Plan 541581 Area L Survey Office Plan 541581 Area M Survey Office Plan 541581 Area N Survey Office Plan 541581 Area O Survey Office Plan 541581 Area P Survey Office Plan 541581 Area Q Survey Office Plan 541581 Area S Survey Office Plan 541581 Area T Survey Office Plan 541581 Area U Survey Office Plan 541581 Area V Survey Office Plan 541581 Area W Survey Office Plan 541581 Area X Survey Office Plan 541581

| Parcel Intent    | Area          |
|------------------|---------------|
| Easement         |               |
| Easement         |               |
| Fee Simple Title | 0.4445 Ha     |
| Legalisation     | 0.0449 Ha     |
| Legalisation     | 0.2428 Ha     |
| Fee Simple Title | 4.1219 Ha     |
| Legalisation     | 0.0006 Ha     |
| Fee Simple Title | 1.3044 Ha     |
| Legalisation     | 0.8205 Ha     |
| Fee Simple Title | 41.1415 Ha    |
| Legalisation     | 0.3386 Ha     |
| Fee Simple Title | 15.1034 Ha    |
| Fee Simple Title | 0.7500 Ha     |
| Fee Simple Title | 0.7105 Ha     |
| Fee Simple Title | 1,270.8643 Ha |
| Fee Simple Title | 95.5250 Ha    |
| Legalisation     | 2.7664 Ha     |
| Legalisation     | 0.0357 Ha     |
| Legalisation     | 0.0823 Ha     |
| Fee Simple Title | 1.6441 Ha     |
| Fee Simple Title | 180.3686 Ha   |
| Easement         |               |

#### Parcels

Area Y Survey Office Plan 541581 Area Z Survey Office Plan 541581 Area AA Survey Office Plan 541581 Area AB Survey Office Plan 541581 Area AC Survey Office Plan 541581 Area AD Survey Office Plan 541581 Area AE Survey Office Plan 541581 Area AF Survey Office Plan 541581 Area AG Survey Office Plan 541581 Area AP Survey Office Plan 541581 Area AQ Survey Office Plan 541581 Area AH Survey Office Plan 541581 Area AI Survey Office Plan 541581 Area AJ Survey Office Plan 541581 Area AK Survey Office Plan 541581 Area AL Survey Office Plan 541581 Area AM Survey Office Plan 541581 Area AN Survey Office Plan 541581 Area AO Survey Office Plan 541581 Area 20 Survey Office Plan 541581 Area 21 Survey Office Plan 541581 Area 22 Survey Office Plan 541581 Area 23 Survey Office Plan 541581

#### **Total Area**

| <b>Parcel Intent</b> | Area          |
|----------------------|---------------|
| Easement             |               |
| Lease                | 20.3600 Ha    |
| Lease                | 1.6005 Ha     |
| Lease                | 0.3047 Ha     |
| Lease                | 3.4899 Ha     |
|                      | 1,642.0651 Ha |