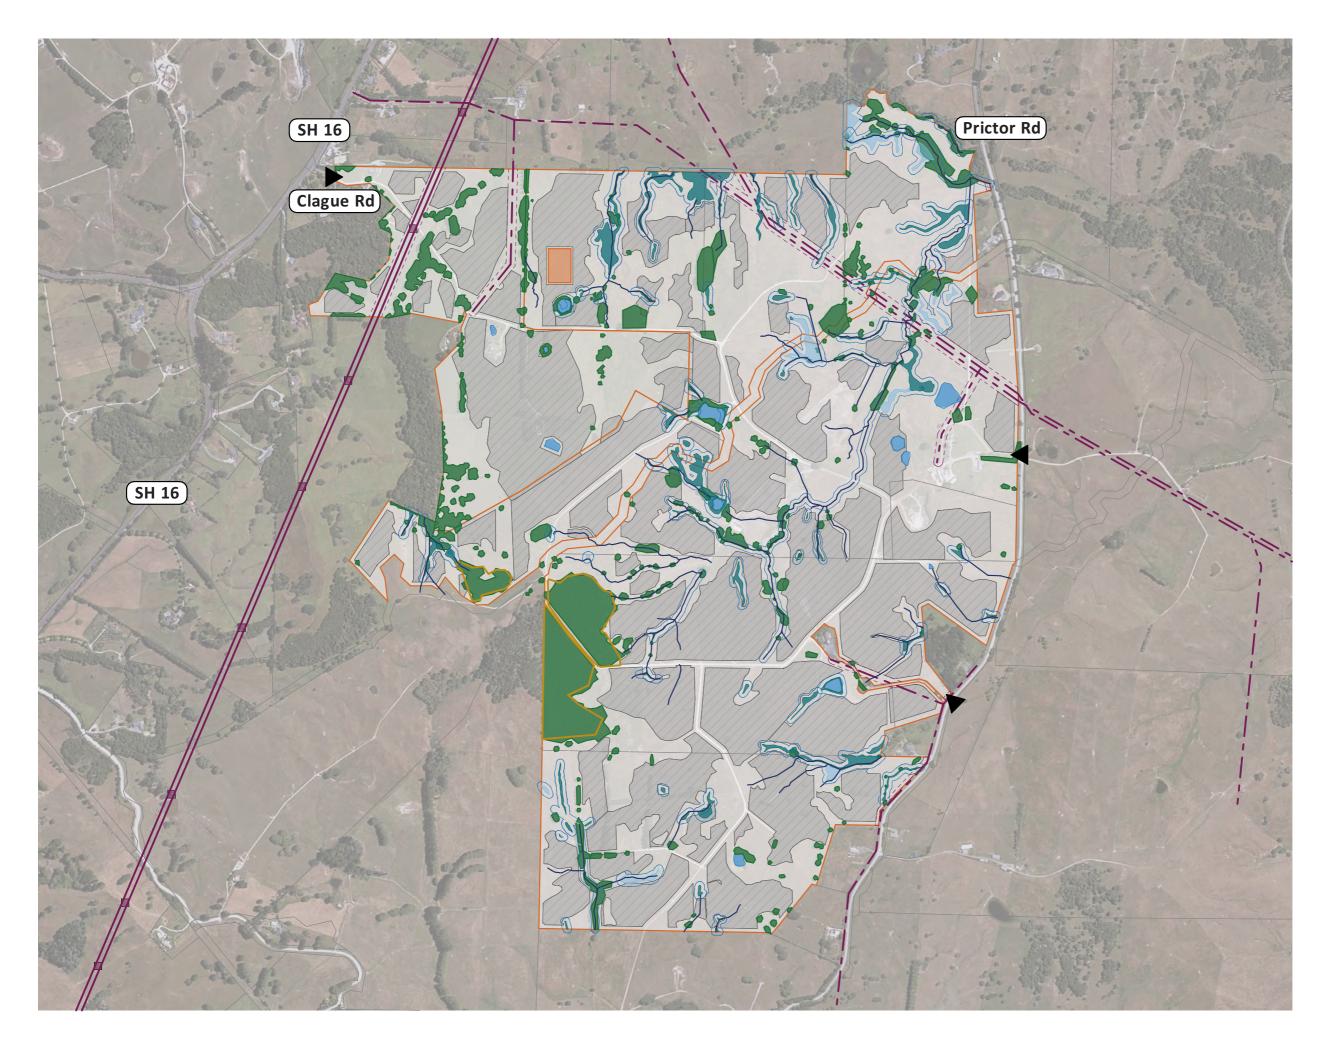

## LEGEND

- Subject Site (~260ha) Site Access Points
- Streams Ponds
- Wetlands Potential Wetlands 10m Buffer Zone
- Existing Vegetation
- --- Local Transmission Lines
- 220kv Transmission Lines
- Transmission Lines Setback (12m)
- Solar Panels (~XXha)
- Switch Yard

TITLE Panel Layout

## SCALE (A3) 1: 10,000 200

NORTH

 $(\top)$ 

PROJECT Wellsford Solar Farm

CLIENT Energy Farms Limited

JOB NO 2308-001

STATUS Consent Issue

DRAWING NO 410