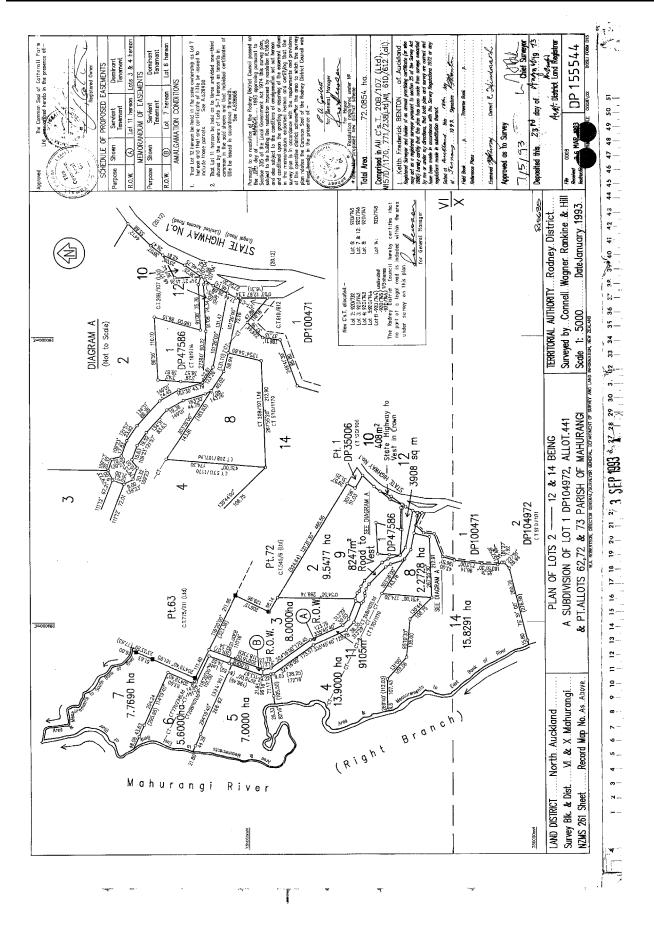

convey electric power, telecommunications and computer media over parts Lot 2 marked B, C and D on DP 344489 created by Easement Instrument 6291643.4 - 27.1.2005 at 9:00 am

The easements created by Easement Instrument 6291643.4 are subject to Section 243 (a) Resource Management Act 1991

Subject to a right of way and right to transmit telecommunications and computer media and electricity over parts marked Y and Z on DP 342415 created by Easement Instrument 6423054.4 - 17.5.2005 at 9:00 am (affects Lot 11 DP 155544)

Some of the easements created by Easement Instrument 6423054.4 are subject to Section 243 (a) Resource Management Act 1991

11467414.2 Mortgage to Westpac New Zealand Limited - 4.7.2019 at 9:19 am

12350908.1 CAVEAT BY REMUERA PROPERTY HOLDINGS LIMITED - 17.1.2022 at 8:45 am





182623





Search Copy



R.W. Muir Registrar-General of Land

| Identifier                 | 182622          |
|----------------------------|-----------------|
| Land Registration District | North Auckland  |
| Date Issued                | 27 January 2005 |

**Prior References** 170935

| Estate                                                                               | Fee Simple                   |  |
|--------------------------------------------------------------------------------------|------------------------------|--|
| Area                                                                                 | 1.0006 hectares more or less |  |
| Legal Description                                                                    | Lot 1 Deposited Plan 344489  |  |
| Registered O