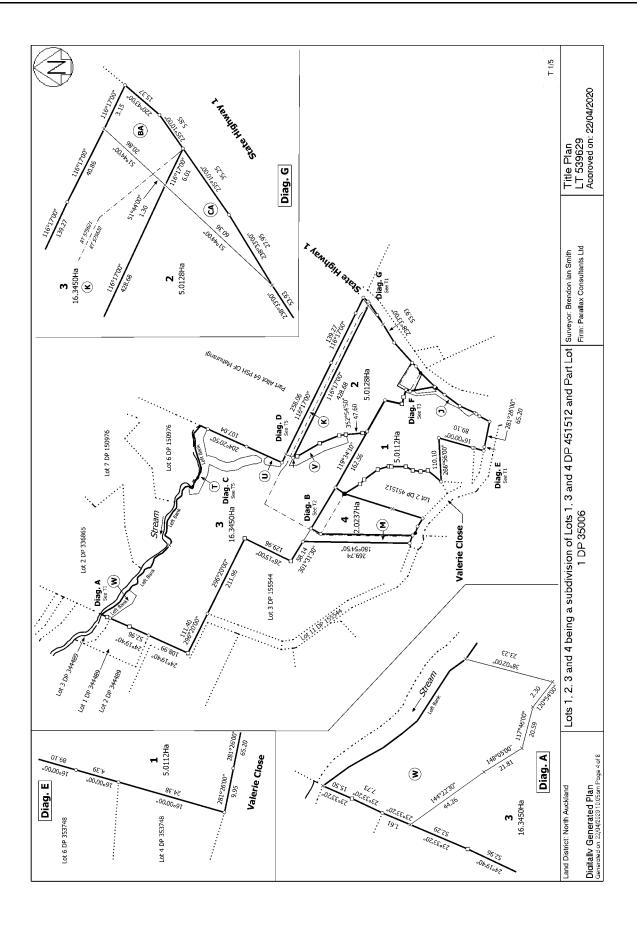

Some of the easements created by Easement Instrument 12603100.3 are subject to Section 243 (a) Resource Management Act 1991 (See DP 563173)

1000428

Search Copy

R.W. Muir Registrar-General of Land

| Identifier                 |        | 902781            |         |  |
|----------------------------|--------|-------------------|---------|--|
| Land Registration District |        | North Auckland    |         |  |
| Date Issued                |        | 13 August 2020    |         |  |
| Prior References           | 57562  |                   | 575(01  |  |
| 575618                     | 3/302  | .0                | 575621  |  |
| Estate                     | Fee Si | mple              |         |  |
| Area                       | 16.345 | 50 hectares more  | or less |  |
| Legal Description          | Lot 3  | Deposited Plan 53 | 39629   |  |
| <b>Registered Owners</b>   |        |                   |         |  |

R.W. Muir Registrar-General of Land

| Identifier                 | 902780         |
|----------------------------|----------------|
| Land Registration District | North Auckland |
| Date Issued                | 13 August 2020 |

**Prior References** 

575620

NA12D/906

| Estate                   | Fee Simple                   |
|--------------------------|------------------------------|
| Area                     | 5.0128 hectares more or less |
| Legal Description        | Lot 2 Deposited Plan 539629  |
| <b>Registered Owners</b> |                              |

Search Copy

R.W. Muir Registrar-General of Land

| Identifier                 | 902779         |
|----------------------------|----------------|
| Land Registration District | North Auckland |
| Date Issued                | 13 August 2020 |

**Prior References** 575620

| Estate                   | Fee Simple                   |
|--------------------------|------------------------------|
| Area                     | 5.0112 hectares more or less |
| Legal Description        | Lot 1 Deposited Plan 539629  |
| <b>Registered Owners</b> |                              |

Identifier575619Land Registration DistrictNorth AucklandDate Issued30 August 2012

**Prior References** 441210

EstateFee SimpleArea2.0277 hectares more or lessLegal DescriptionLot 2 Deposited Plan 451512Registered Owners

575620

**Prior References** 575618

EstateFee SimpleArea2.0237 hectares more or lessLegal DescriptionLot 4 Deposited Plan 539629Registered OwnersIteration

Endeans Farm Limited