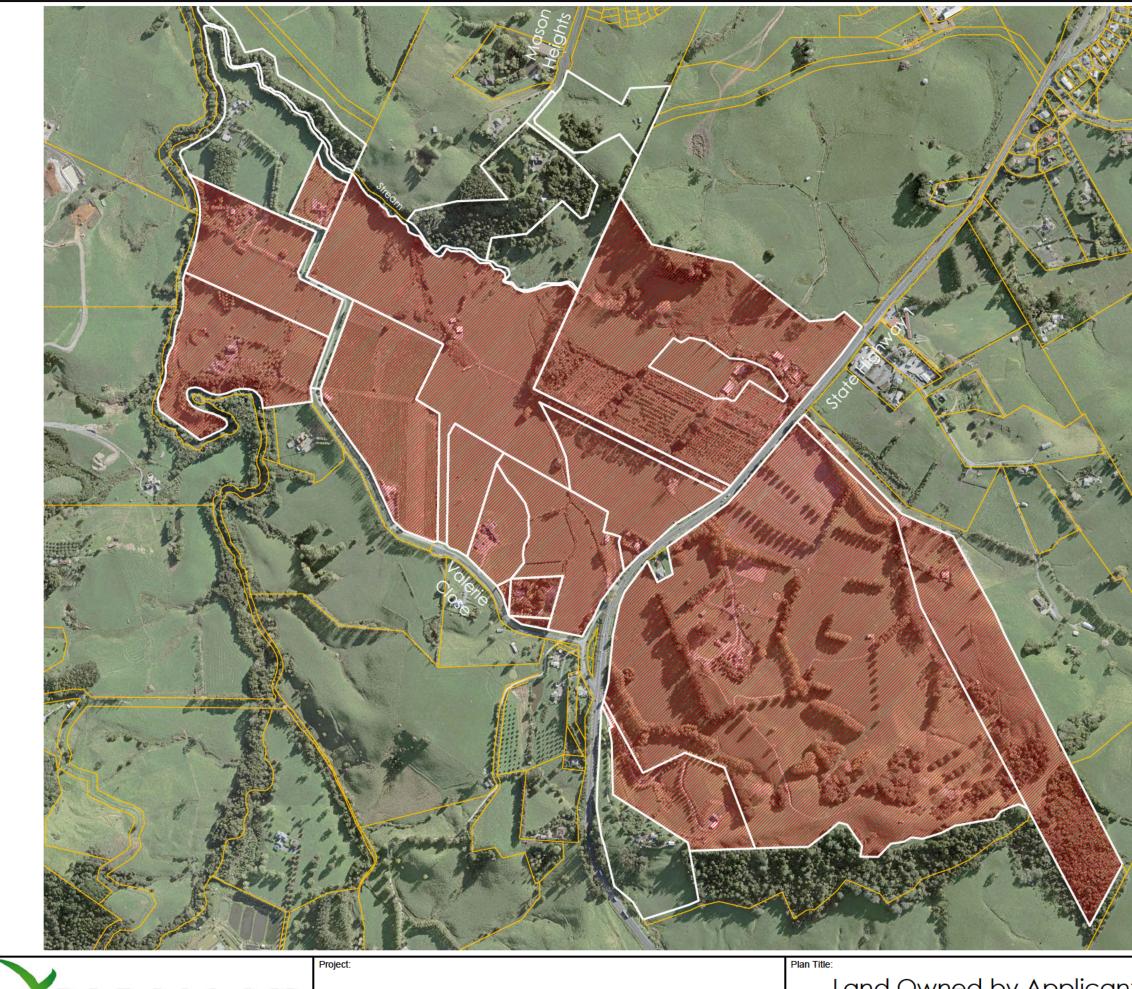

|            | Original Scale:       | Original Size:                          |
|------------|-----------------------|-----------------------------------------|
| Properties | None                  | A3                                      |
|            | Date:<br>January 2023 | Drawing Number:<br>21020-10C<br>Sheet 2 |

PARALLAX SURVEYORS AND PLANNERS PO Box 266 Warkworth 0941, Ph 09 425 8700 www.parallaxsurveyors.co.nz

Warkworth South Plan Change

Land Owned by Applicants Cooperating Landowr

|          |                                                                      | $\mathbf{\mathbf{\mathbf{\mathbf{\mathbf{\mathbf{\mathbf{\mathbf{\mathbf{\mathbf{\mathbf{\mathbf{\mathbf{\mathbf{\mathbf{\mathbf{\mathbf{\mathbf{$ |
|----------|----------------------------------------------------------------------|----------------------------------------------------------------------------------------------------------------------------------------------------|
|          |                                                                      |                                                                                                                                                    |
| **       | Land owned b<br>and/or cooper<br>landowners                          | y applicants<br>rating                                                                                                                             |
|          |                                                                      |                                                                                                                                                    |
|          |                                                                      |                                                                                                                                                    |
|          |                                                                      |                                                                                                                                                    |
| A Martin | NOTES:                                                               |                                                                                                                                                    |
|          | 1. This plan has been p<br>purposes only and is no<br>other purpose. | repared for consent<br>of to be used for any                                                                                                       |
| s and/or | Original Scale:<br>1:8000                                            | Original Size:<br>A3                                                                                                                               |
| ners     | Date:<br>January 2023                                                | Drawing Number:<br>21020-11c                                                                                                                       |
|          |                                                                      |                                                                                                                                                    |