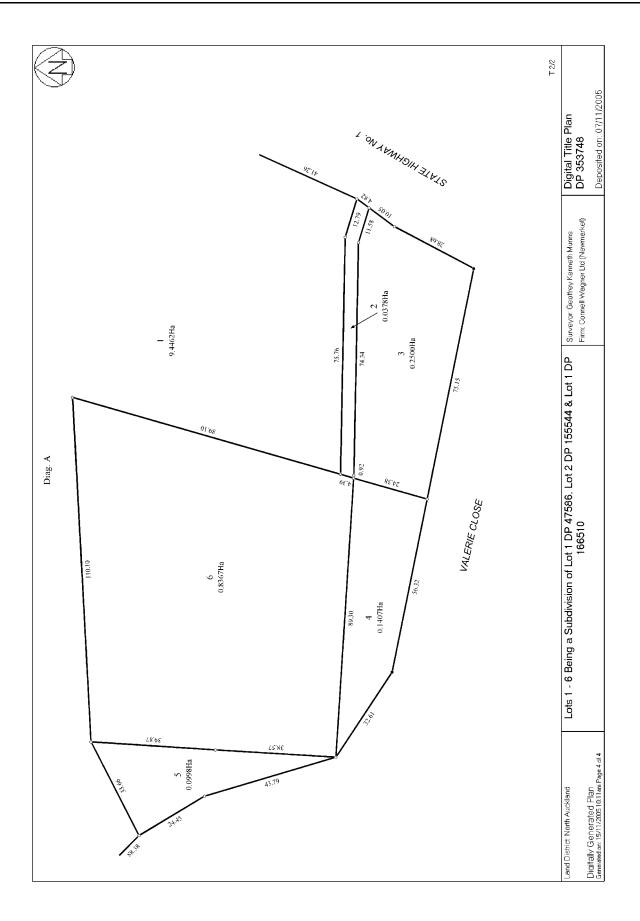

**Prior References** NA101A/115

NA1819/14

| <b>.</b>                             |                               |  |
|--------------------------------------|-------------------------------|--|
| Estate                               | Fee Simple                    |  |
| Area                                 | 1.0772 hectares more or less  |  |
| Legal Description                    | Lot 4-6 Deposited Plan 353748 |  |
| Registered Owners                    |                               |  |
| D O Morgan Limited as to a 1/2 share |                               |  |
| D L Morgan Limited as to a 1/2 share |                               |  |

#### Interests

Subject to Section 241(2) Resource Management Act 1991 (affects DP 353748) 9901639.2 Mortgage to Bank of New Zealand - 28.11.2014 at 4:32 pm

Search Copy

R.W. Muir Registrar-General of Land