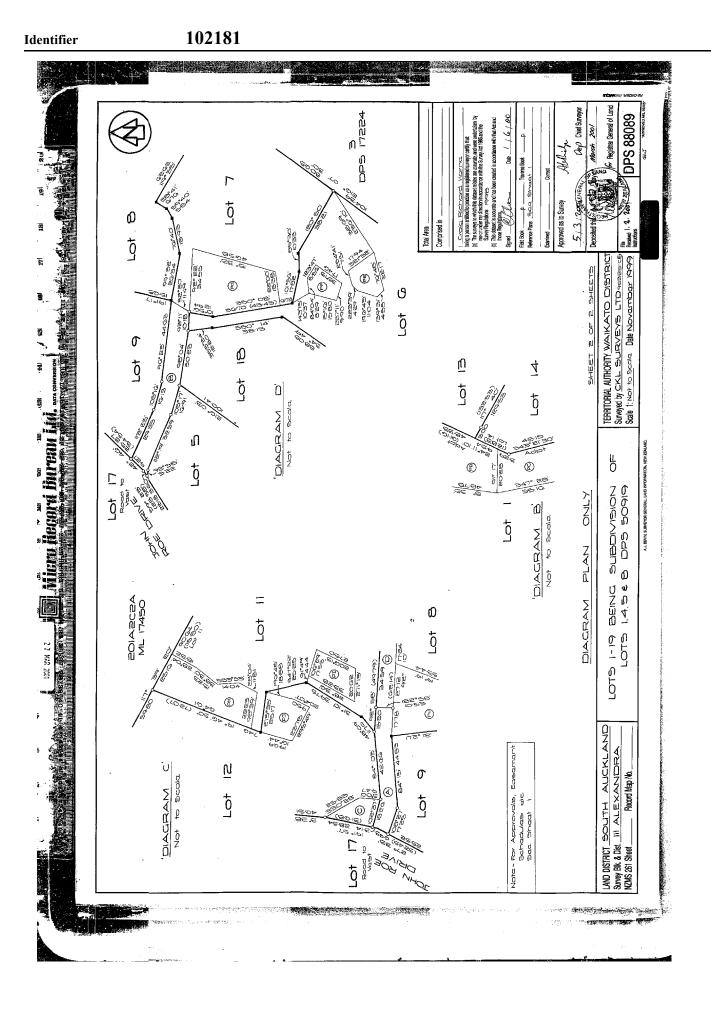

#### Interests

Land Covenant in Transfer C407337.2 - 25.8.1992 at 11.13 am

NA90A/258

Identifier

R.W. Muir Registrar-General of Land

| Identifier                 | 102181         |
|----------------------------|----------------|
| Land Registration District | South Auckland |
| Date Issued                | 18 July 2003   |

**Prior References** 88549

| Estate            | Fee Simple                           |
|-------------------|--------------------------------------|
| Area              | 7945 square metres more or less      |
| Legal Description | Lot 14 Deposited Plan South Auckland |
|                   | 88089                                |

#### **Registered Owners**

Gregory James Smith and Paula Janeane Smith

#### Interests

B648254.2 Consent Notice pursuant to Section 221 (1) Resource Management Act 1991 - produced 1.3.2001 at 11.03 am and entered 5.3.2001 at 9.00 am

Appurtenant hereto are stockyards rights specified in Easement Certificate B648254.5 - produced 1.3.2001 at 11.03 and entered 5.3.2001 at 9.00 am

Land Covenant in Transfer B648254.6 - produced 1.3.2001 at 11.03 am and entered 5.3.2001 at 9.00 am Fencing Covenant in Transfer B648254.6 - produced 1.3.2001 at 11.03 am and entered 5.3.2001 at 9.00 am 9200614.3 Mortgage to (now) Kiwibank Limited - 5.10.2012 at 3:17 pm

102181