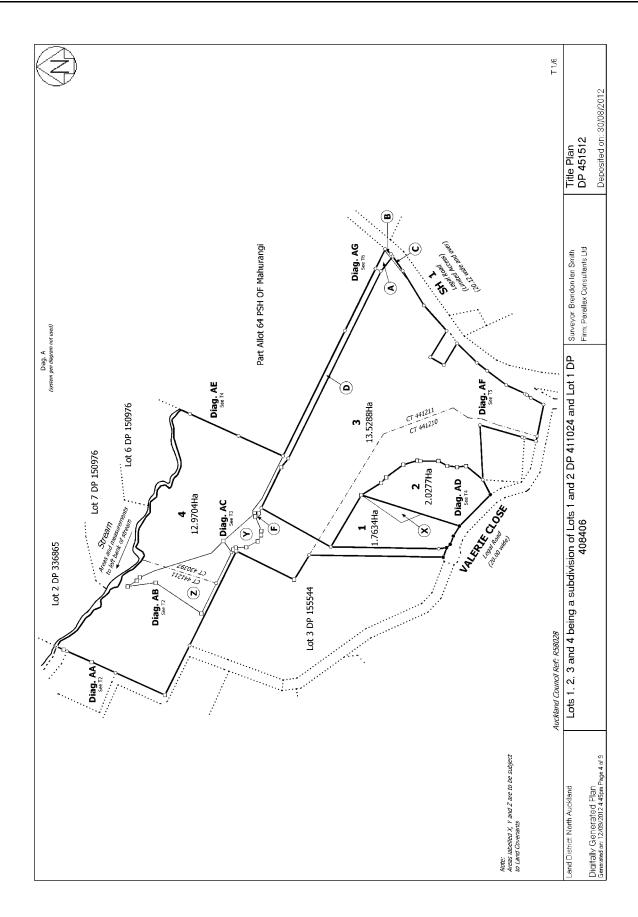

Identifier575619Land Registration DistrictNorth AucklandDate Issued30 August 2012

**Prior References** 441210

EstateFee SimpleArea2.0277 hectares more or lessLegal DescriptionLot 2 Deposited Plan 451512Registered Owners

Raymond Reginald Crosswell and Linda Crosswell

575620

**Prior References** 575618

EstateFee SimpleArea2.0237 hectares more or lessLegal DescriptionLot 4 Deposited Plan 539629Registered OwnersIteration

Endeans Farm Limited

Prior References NA20B/107

| Estate              | Fee Simple                   |
|---------------------|------------------------------|
| Area                | 8.0000 hectares more or less |
| Legal Description   | Lot 3 Deposited Plan 155544  |
| Registered Owners   |                              |
| Endeans Farm Limite | ed                           |