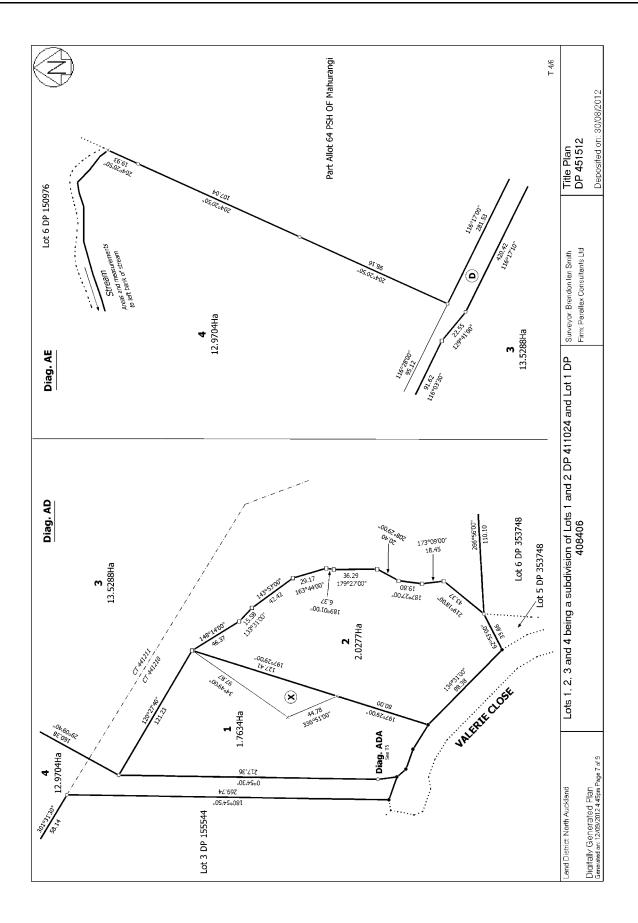

Identifier575619Land Registration DistrictNorth AucklandDate Issued30 August 2012

**Prior References** 441210

EstateFee SimpleArea2.0277 hectares more or lessLegal DescriptionLot 2 Deposited Plan 451512Registered Owners

Prior References NA20B/107

| Estate              | Fee Simple                   |
|---------------------|------------------------------|
| Area                | 8.0000 hectares more or less |
| Legal Description   | Lot 3 Deposited Plan 155544  |
| Registered Owners   |                              |
| Endeans Farm Limite | ed                           |