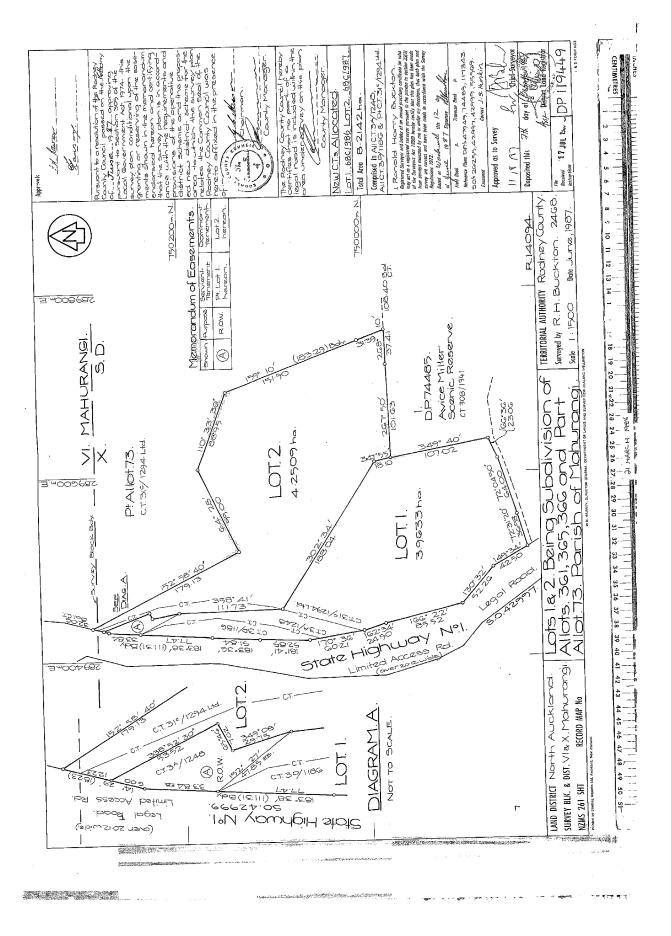

NA3A/1248

| Estate                   | Fee Simple                   |
|--------------------------|------------------------------|
| Area                     | 4.2509 hectares more or less |
| Legal Description        | Lot 2 Deposited Plan 119449  |
| <b>Registered Owners</b> |                              |

Prior ReferencesNA31C/1294NA3A/1248NA3D/1186

EstateFee SimpleArea3.9633 hectares more or lessLegal DescriptionLot 1 Deposited Plan 119449Registered OwnersImage: Comparison of the second second

Anthony Thomas Snowden and Jacqueline Anne Snowden

Sussessing Banking Corpolation BY ITS ATTORNEY/S

District Council Passed on the NDH of all of FERGARDS, 1572 aproving purviound. E Secon 533 of the local Government Act 1974, Dispurse pirant certifying that the entry piran is in allowedonce with the requirements and provisions of the Operative 3 my act as a reportant surveyor parsuant to soction 25 at the Survey Ac Chief Surveyor District Land Registrar Servient Dominant 19 ğ 1960 herabi certity thei that pion has more from arrive cract by and or under may directions, that both pion and survey are correct Area been mode in accordance with the Survey Angulations 1972 or Rothmy District Counted was affixed nureto Fee yeveral Munager Diritred Scheme for the area to which the PU Guin Appartment Surveyor and holder of an annual proclamy certificate to survey plan relates the common seal of Purpose く コ ピ ・ し Pursuant to a restation of the Rochmy District Schima and the proposed here Chier Tr Anelwie. Comprised in <u>CTS 49C/(413 UP</u>(BAL) 35B/379 (AII) Registered ouncres Let 5 90A/258 Let 6 90A/259 Let 1 90A/2260 603 á **3 SHEETS** Lat 1 - 90A / 26/ Merrorander of facements Decent at luter two the Dard ... day . *Lot* 6 Transmus Book 1891 Signerier 5 Corner Created by 5. 494131.1 46 1363 ha þ regulations made in substitution theread Derian Howard Dent. Existing Easement in areas İ -IN THE DIFFERENCE OF Approved as to Survey Strum SHEET 1 OF STITES i 🕞 tot 1 - 90A/255 tox 3 - 90A/255 Lot 4 - 90A/257 New CTs allocated . Reference Plans ...... **Deposited** this **B B** al All-riber ; Total Area First Book PLUTUONE Mauor ) 0 0 N D N Shown File Recented EXAMINE for you'd manager C when Mark ... I. Purnck Michael O'Callaghan, registered proprietor of the land antaurud in Certificates of Ticle 775/73 120 and 466/45 agree to Uniess otherwisc shown. The boundaries of the land covenants are rat visibly The Rodrey Secret Concel north certifies that no part of a legal mad is included within the arcs of tot 2 under survey 1125/237 UD, agree to the definition of the boundary with Certificate of Tile 49C/1413 LTO shown hereon and consent to the sourt of Certificates of Tile n accordance herewith the definition of the boundary with Cartificates of Nile, 49C/1413 170 and 35&1379 shown heneon, and consent to the issue of Cartificates of Tible maccordance Subject to the granting or reserving of the memory of shown in the memory of the Certificates of Title in accordance. herewith we. Ray Brank and Helm Tryce Blank, registered prometers of the rund in Certificatu of Ticke 1955/59 Lud, ugree to the definition of the boundary with Certificate of Ticke 495(1314 Lid shown hereon and conserve to the issue of a il h. haller Put to the second of the We. Alexander Frederick Watters and Aida May Wallers, registered proprietors of the Surveyed by LAMB. & ASSOCIATES (0236) TERRITORIAL AUTHORITY RODNEY ... DISTRICT land contained in certificate of Thele endorsed hereon dejmed PT ALLOT 64 DP 9953 at Malles. L Blank η; CT '170' 635 on this plan Crals 1. 1:2000 DP 92395 CT 480 1159 Acrewich 10 - 00 - 06 - 0E - 10 - 66 T. C \$3 97 012 \$3 05 02 0 -05 (19 02 00 "76) ALLOT 64A OC 79.06 S0 1150<sup>E</sup> CT 55,31 R 15422 P+ ALLOT 64 DP 9953 ст тт0¦'<sub>635</sub> 51.01 CF 8.3 |3.5 1 266°56'0'' 3.5€ 2.4.4 2.4.5 9.4892 ha Ю C.T. 1125/257 LTD LOT 3 PT ALLOT 64 DP 25861 CT 471A/ 370 JAGHURANG 63A 6.2032 ha  $\sim$ 1001,1200 770°43' 20° <sup>5</sup> <sup>5</sup> <sup>4</sup> (1) 82° 16' 40' EF B3 (16 5 1) 14 6 TH) EB Doo. see Divoration 2.8553 ha 350° (0' 00' 109 5' LOT 5 DAGRAM B WOOLLest ... ₽, 0\* 55' 20 5 (172 35 (20 12) 70\* 55 20\* 170 24 Q, (21 02) 75 911) 81 - 861 10 00 (1) 100 170 27/ 02 • - y BEING A ROAD TO VEST 4-3556 ha 017 65 15051 17 1.0816 ha LOT 9 PH ALLOT 63 LOT 6 SEC MEET S DALMAN 6 00 10 10 C 13 10 30 DP 147500 C1 870/564 SEE SHEET 2. B.--00.57 50 5-0384 he 8 2 (69 92) ί ΟT 5 121 00 61 .042 1.0 5 PARISH OF 10 a u 11 - 2429 ha 30 t 5 ල the right bank 0 <u>Г</u>О 11412 OIS - 13<sup>94</sup> å 52 23 -· 6·63 DIAGRAM A ę. 10/0 v Pr ALLOT 62 CT. 775/73 LTD Record Mod No.4 VI. MAKURANGI 5-8701 ha 6 Ø ý\*<sup>0</sup> 3~ 000 682 5 PT ALLOT 63 T NORTH AUCKLAND Dist. VI MAHURANGI ALLOT 62A ~ C.T. 46C/45 / C.T. 775/73 LID PT ALLOT 62 æt ... ŗ