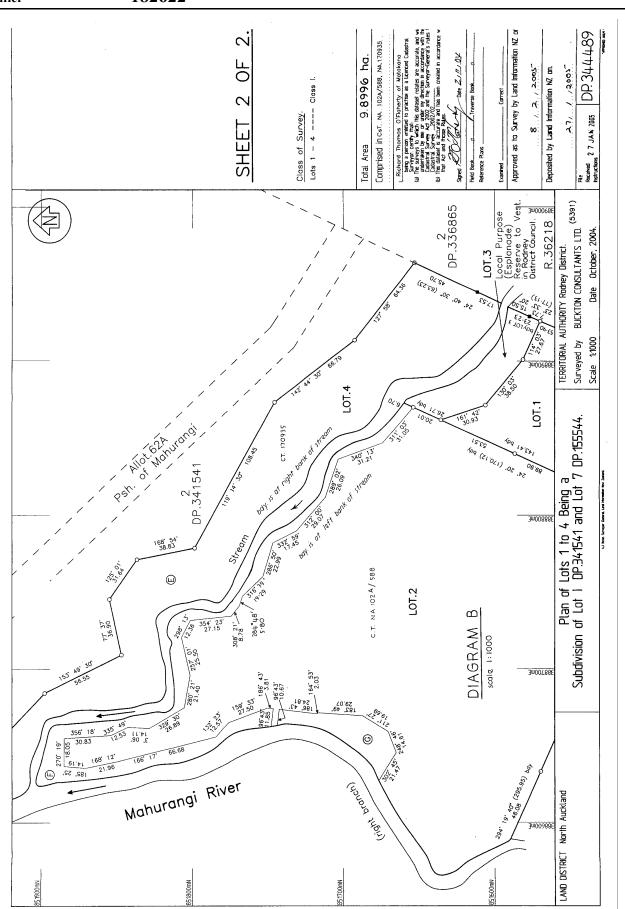

## NA92D/745

Search Copy

R.W. Muir Registrar-General of Land

| Identifier                 | 182623          |
|----------------------------|-----------------|
| Land Registration District | North Auckland  |
| Date Issued                | 27 January 2005 |

**Prior References** 170935

| Estate                                     | Fee Simple                     |
|--------------------------------------------|--------------------------------|
| Area                                       | 8.6960 hectares more or less   |
| Legal Description                          | Lot 2, 4 Deposited Plan 344489 |
| Registered Owners                          |                                |
| Alan Farnell and YRW Trustees 2010 Limited |                                |

EstateFee Simple - 1/6 shareArea9105 square metres more or lessLegal DescriptionLot 11 Deposited Plan 155544Registered OwnersIteration

Alan Farnell and YRW Trustees 2010 Limited

#### Interests

Subject to a right of way over part Lot 11 marked A on DP 155544 and part Lot 2 marked B on DP 344489 specified in Easement Certificate C509598.5

The easements specified in Easement Certificate C509598.5 are subject to Section 309 (1) (a) Local Government Act 1974

Subject to a right of way over part Lot 2 marked B on DP 344489 created by Transfer C599562.3

Subject to a right of way over part Lot 2 marked C on Plan 344489 created by Transfer C636064.3

D631344.1 Variation of the conditions of the easement specified in Easement Certificat C509598.5 - 15.8.2001 at 10.30 am

6291643.2 Consent Notice pursuant to Section 221 Resource Management Act 1991 - 27.1.2005 at 9:00 am (affects Lots 2 and 4)

Subject to Section 241(2) Resource Management Act 1991 (affects DP 344489)

Subject to a right of way and right to convey electric power, telecommunications and computer media over parts Lot 2 marked B, C and D on DP 344489 created by Easement Instrument 6291643.4 - 27.1.2005 at 9:00 am

The easements created by Easement Instrument 6291643.4 are subject to Section 243 (a) Resource Management Act 1991

Subject to a right of way and right to transmit telecommunications and computer media and electricity over parts marked Y and Z on DP 342415 created by Easement Instrument 6423054.4 - 17.5.2005 at 9:00 am (affects Lot 11 DP 155544)

Some of the easements created by Easement Instrument 6423054.4 are subject to Section 243 (a) Resource Management Act 1991

11467414.2 Mortgage to Westpac New Zealand Limited - 4.7.2019 at 9:19 am

12350908.1 CAVEAT BY REMUERA PROPERTY HOLDINGS LIMITED - 17.1.2022 at 8:45 am