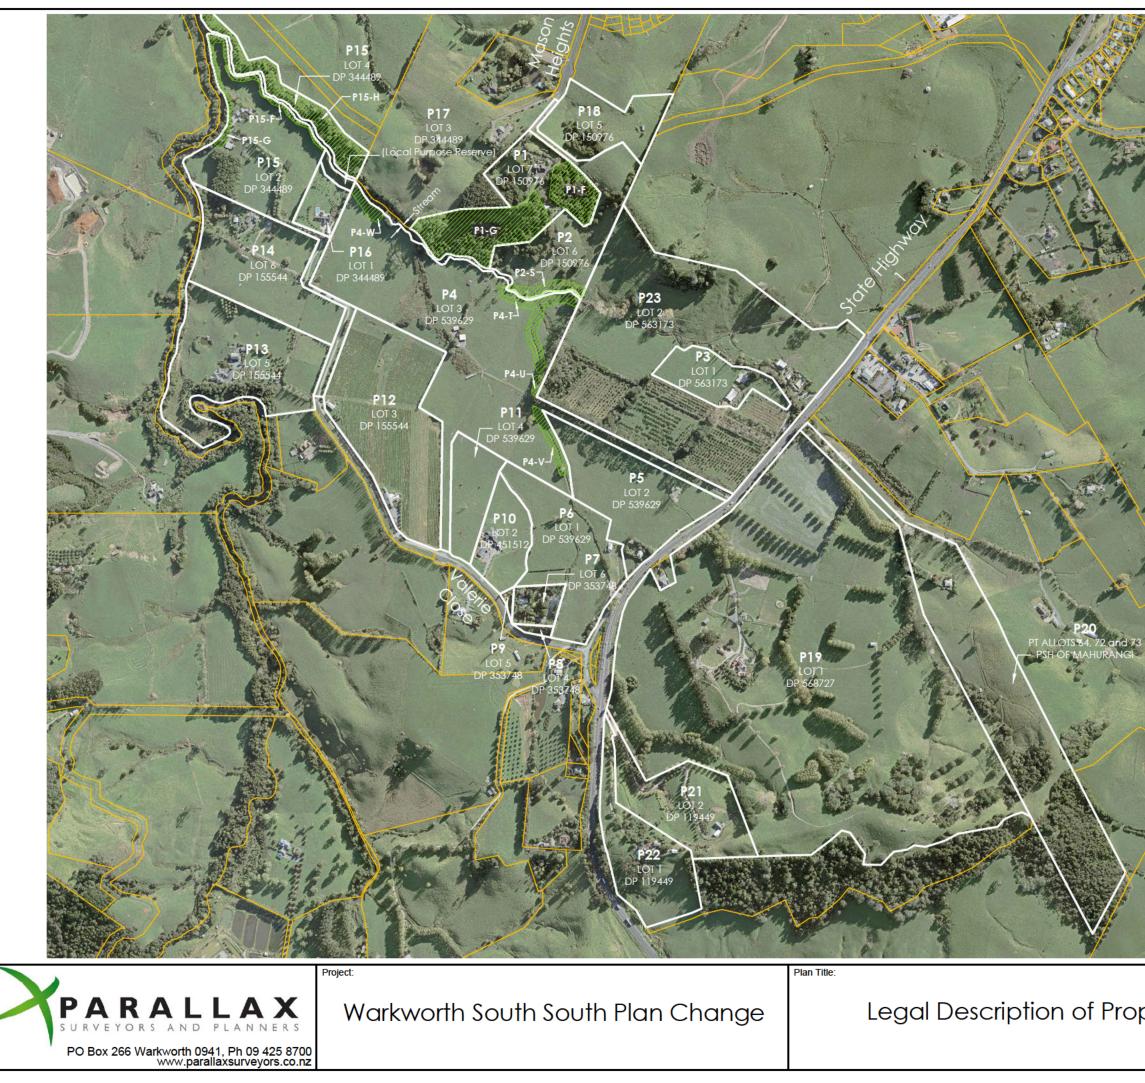

| lanuary 2023 21020-10b                                                                                                                                                                                                                                                                                      |          |                                                                                         |                                         |
|-------------------------------------------------------------------------------------------------------------------------------------------------------------------------------------------------------------------------------------------------------------------------------------------------------------|----------|-----------------------------------------------------------------------------------------|-----------------------------------------|
| 1. This plan has been prepared for consent purposes only and is not to be used for any other purpose.         2. See Sheet 2 for parcel descriptions.         Original Scale:       Original Size:         1 : 8000       A3         Date:       Drawing Number:         January 2023       Drawing Number: |          |                                                                                         |                                         |
| 1. This plan has been prepared for consent purposes only and is not to be used for any other purpose.         2. See Sheet 2 for parcel descriptions.         Original Scale:       Original Size:         1 : 8000       A3         Date:       Drawing Number:         January 2023       Drawing Number: |          |                                                                                         |                                         |
| perties           1:8000         A3           Date:         Drawing Number:           January 2023         21020-10b                                                                                                                                                                                        | land man | <ol> <li>This plan has been p<br/>purposes only and is no<br/>other purpose.</li> </ol> | ot to be used for any                   |
| Derties Date: Drawing Number: Lanuary 2023 21020-10b                                                                                                                                                                                                                                                        |          | Original Scale:                                                                         | Original Size:                          |
| lanuary 2023 21020-10b                                                                                                                                                                                                                                                                                      |          | 1 : 8000                                                                                | A3                                      |
| Sheet 1                                                                                                                                                                                                                                                                                                     | perties  | Date:<br>January 2023                                                                   | Drawing Number:<br>21020-10b<br>Sheet 1 |

# **PRIMARY PARCELS**

| <u>Owner</u>                                  | <u>RT</u>    | Address                          | Legal Description                        | <u>Parcel</u> |
|-----------------------------------------------|--------------|----------------------------------|------------------------------------------|---------------|
| Lynda Joslyn Ma                               | NA 90A /260  | 49 Mason Heights, Warkworth      | Lot 7 DP 150976                          | Pl            |
| Jung Ja Pa                                    | NA 90A / 259 | Lot 6 Mason Heights, Warkworth   | Lot 6 DP 150976                          | P2            |
| Robyn June Morrison & Thom                    | 1000428      | 1773 State Highway 1, Warkwarth  | Lot 1 DP 563173                          | P3            |
| Endeans Farm L                                | 902781       | 40 Valerie Close, Warkworth      | Lot 3 DP 539629                          | Ρ4            |
| KA Waimanawa Limite                           | 902780       | 1723 State Highway 1, Warkwarth  | Lot 2 DP 539629                          | P5            |
| KA Waimanawa Limite                           | 902779       | 1711 State Highway 1, Warkwarth  | Lot 1 DP 539629                          | P6            |
| D L Morgan Limited & D O                      | 219708       | 8 Valerie Close, Warkworth       | Lot 6 DP 353748                          | P7            |
| D L Morgan Limited & D O                      | 219708       | 8 Valerie Close, Warkworth       | Lot 4 DP 353748                          | P8            |
| D L Morgan Limited & D O                      | 219708       | 8 Valerie Close, Warkworth       | Lot 5 DP 353748                          | P9            |
| Linda Crosswell & Raymond                     | 575619       | 30 Valerie Close, Warkworth      | Lot 2 DP 451512                          | P10           |
| Endeans Farm L                                | 902782       | 36 Valerie Close, Warkworth      | Lot 4 DP 539629                          | P11           |
| Endeans Farm L                                | NA92D/742    | 46 Valerie Close, Warkworth      | Lot 3 DP 155544                          | P12           |
| John William Gowing & Lo                      | NA 92D/744   | 83 Valerie Close, Warkworth      | Lot 5 DP 155544                          | P13           |
| Christine Heather Endean & W                  | NA92D/745    | 123 Valerie Close, Warkworth     | Lot 6 DP 155544                          | P14           |
| Alan Farnell & YRW Truste                     | 182623       | 125 Valerie Close, Warkworth     | Lots 2 and 4 DP 344489                   | P15           |
| Alastair John Miles, Hamish Gregory Miles & F | 182622       | 127 Valerie Close, Warkworth     | Lot 1 DP 344489                          | P16           |
| Auckland Council (Esplo                       | 182624       | No Details A vailable            | Lot 3 DP 344489                          | P17           |
| Aimin Huang & Qinge                           | NA 90A /258  | 43 Mason Heights, Warkworth      | Lot 5 DP 150976                          | P18           |
| Thriving Developme                            | 1029181      | 1738 State Highway 1, Warkwarth  | Lot 1 DP 568727                          | P1 <b>9</b>   |
| Karen Garland Richardson & St                 | NA 1008/250  | 1768 State Highway 1, Warkwarth  | Pt Allots 64, 72 and 73 PSH OF Mahurangi | P20           |
| John Andrew Gray, Francis Ashley Hame         | NA 68C/987   | 1684A State Highway 1, Warkworth | Lot 2 DP 119449                          | P21           |
| AnthonyThomasSnowden & Jac                    | NA 68C/986   | 1684 State Highway 1, Warkwarth  | Lot 1 DP 119449                          | P22           |
| Robyn June Morrison & Thom                    | 1000429      | 1765 State Highway 1, Warkworth  | Lot 2 DP 563173                          | P23           |
|                                               |              |                                  |                                          |               |