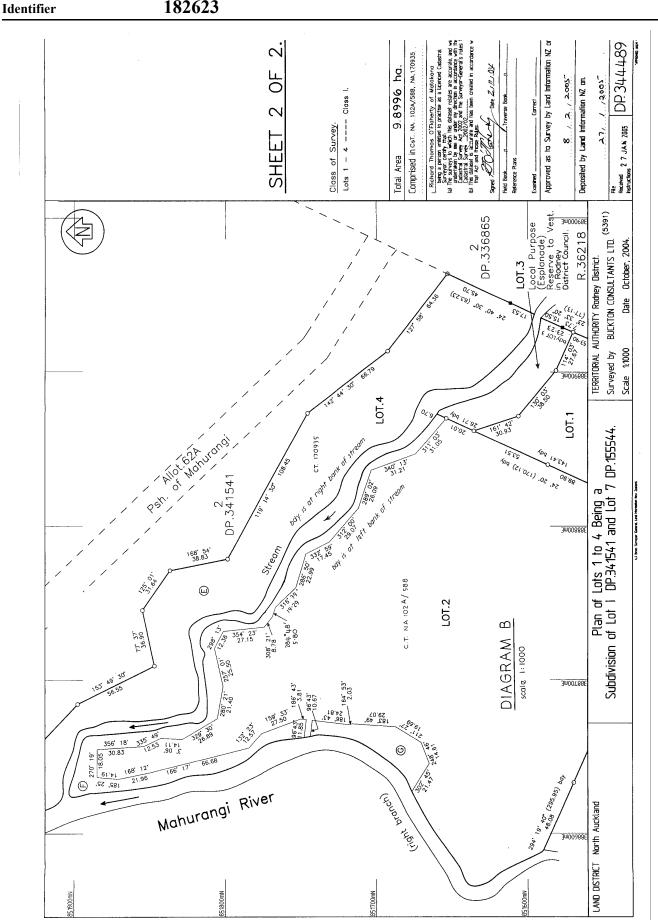

## NA92D/745

Search Copy

R.W. Muir Registrar-General of Land

| Identifier                 | 182623          |
|----------------------------|-----------------|
| Land Registration District | North Auckland  |
| Date Issued                | 27 January 2005 |

**Prior References** 170935

| Estate                                     | Fee Simple                     |
|--------------------------------------------|--------------------------------|
| Area                                       | 8.6960 hectares more or less   |
| Legal Description                          | Lot 2, 4 Deposited Plan 344489 |
| Registered Owners                          |                                |
| Alan Farnell and YRW Trustees 2010 Limited |                                |

EstateFee Simple - 1/6 shareArea9105 square metres more or lessLegal DescriptionLot 11 Deposited Plan 155544Registered OwnersIteration

Alan Farnell and YRW Trustees 2010 Limited

#### Interests

Subject to a right of way over part Lot 11 marked A on DP 155544 and part Lot 2 marked B on DP 344489 specified in Easement Certificate C509598.5

The easements specified in Easement Certificate C509598.5 are subject to Section 309 (1) (a) Local Government Act 1974

Subject to a right of way over part Lot 2 marked B on DP 344489 created by Transfer C599562.3

Subject to a right of way over part Lot 2 marked C on Plan 344489 created by Transfer C636064.3

D631344.1 Variation of the conditions of the easement specified in Easement Certificat C509598.5 - 15.8.2001 at 10.30 am

6291643.2 Consent Notice pursuant to Section 221 Resource Management Act 1991 - 27.1.2005 at 9:00 am (affects Lots 2 and 4)

Subject to Section 241(2) Resource Management Act 1991 (affects DP 344489)

Subject to a right of way and right to convey electric power, telecommunications and computer media over parts Lot 2 marked B, C and D on DP 344489 created by Easement Instrument 6291643.4 - 27.1.2005 at 9:00 am

The easements created by Easement Instrument 6291643.4 are subject to Section 243 (a) Resource Management Act 1991

Subject to a right of way and right to transmit telecommunications and computer media and electricity over parts marked Y and Z on DP 342415 created by Easement Instrument 6423054.4 - 17.5.2005 at 9:00 am (affects Lot 11 DP 155544)

Some of the easements created by Easement Instrument 6423054.4 are subject to Section 243 (a) Resource Management Act 1991

11467414.2 Mortgage to Westpac New Zealand Limited - 4.7.2019 at 9:19 am

12350908.1 CAVEAT BY REMUERA PROPERTY HOLDINGS LIMITED - 17.1.2022 at 8:45 am