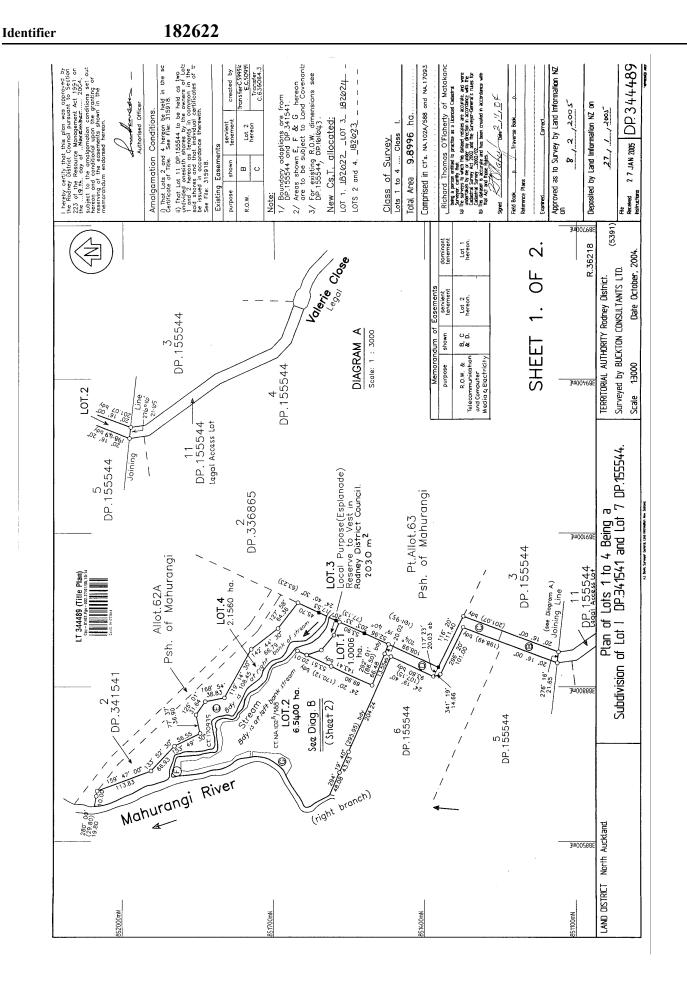

182623

Search Copy

R.W. Muir Registrar-General of Land

| Identifier                 | 182622          |
|----------------------------|-----------------|
| Land Registration District | North Auckland  |
| Date Issued                | 27 January 2005 |

**Prior References** 170935

| Estate                                                                               | Fee Simple                   |  |
|--------------------------------------------------------------------------------------|------------------------------|--|
| Area                                                                                 | 1.0006 hectares more or less |  |
| Legal Description                                                                    | Lot 1 Deposited Plan 344489  |  |
| Registered Owners                                                                    |                              |  |
| Hamish Gregory Miles, Alastair John Miles and Fishers Business Trustees No.2 Limited |                              |  |

EstateFee Simple - 1/6 shareArea9105 square metres more or lessLegal DescriptionLot 11 Deposited Plan 155544Registered OwnersImage: Comparison of the state of

Hamish Gregory Miles, Alastair John Miles and Fishers Business Trustees No.2 Limited

#### Interests

Subject to a right of way over part Lot 11 marked A on DP 155544 specified in Easement Certificate C509598.5 The easements specified in Easement Certificate C509598.5 are subject to Section 309 (1) (a) Local Government Act 1974 D631344.1 Variation of the conditions of the easement specified in Easement Certificat C509598.5 - 15.8.2001 at 10.30 am Subject to Section 241(2) Resource Management Act 1991 (affects DP 344489)

Appurtenant to Lot 1 hereto is a right of way and right to convey electric power, telecommunications and computer media created by Easement Instrument 6291643.4 - 27.1.2005 at 9:00 am

The easements created by Easement Instrument 6291643.4 are subject to Section 243 (a) Resource Management Act 1991 Subject to a right of way and right to transmit telecommunications and computer media and electricity over parts marked Y and Z on DP 342415 created by Easement Instrument 6423054.4 - 17.5.2005 at 9:00 am (affects Lot 11 DP 155544)

Some of the easements created by Easement Instrument 6423054.4 are subject to Section 243 (a) Resource Management Act 1991

9611269.3 Mortgage to ASB Bank Limited - 20.1.2014 at 2:09 pm

R.W. Muir Registrar-General of Land