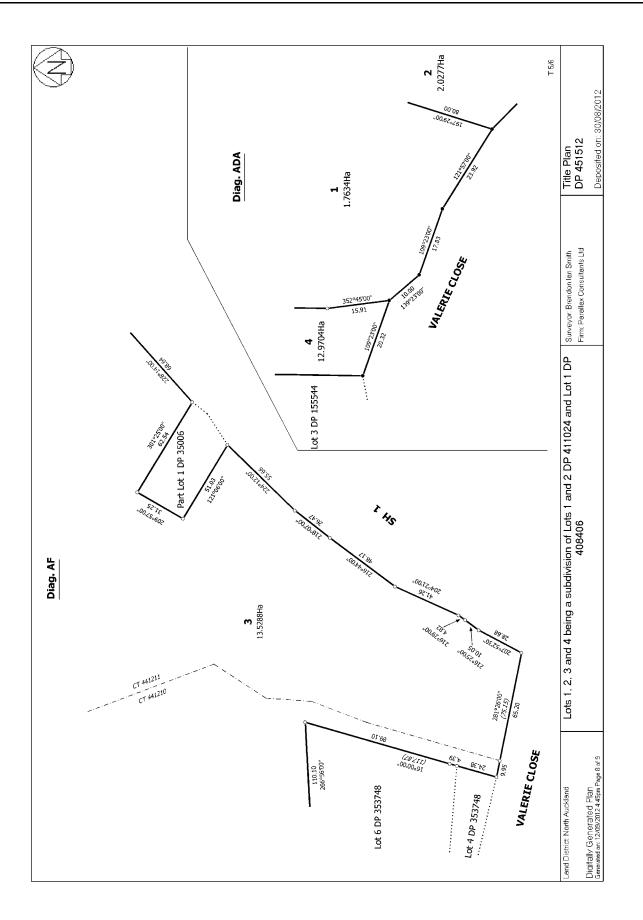

Some of the easements created by Easement Instrument 12603100.3 are subject to Section 243 (a) Resource Management Act 1991 (See DP 563173)

1000428

Search Copy

R.W. Muir Registrar-General of Land

| Identifier                 |        | 902781            |         |  |
|----------------------------|--------|-------------------|---------|--|
| Land Registration District |        | North Auckland    |         |  |
| Date Issued                |        | 13 August 2020    |         |  |
| Prior References           | 57562  |                   | 575(01  |  |
| 575618                     | 3/302  | .0                | 575621  |  |
| Estate                     | Fee Si | mple              |         |  |
| Area                       | 16.345 | 50 hectares more  | or less |  |
| Legal Description          | Lot 3  | Deposited Plan 53 | 39629   |  |
| <b>Registered Owners</b>   |        |                   |         |  |

Identifier575619Land Registration DistrictNorth AucklandDate Issued30 August 2012

**Prior References** 441210

EstateFee SimpleArea2.0277 hectares more or lessLegal DescriptionLot 2 Deposited Plan 451512Registered Owners

575620

**Prior References** 575618

EstateFee SimpleArea2.0237 hectares more or lessLegal DescriptionLot 4 Deposited Plan 539629Registered OwnersIteration

Endeans Farm Limited

Prior References NA20B/107

| Estate              | Fee Simple                   |
|---------------------|------------------------------|
| Area                | 8.0000 hectares more or less |
| Legal Description   | Lot 3 Deposited Plan 155544  |
| Registered Owners   |                              |
| Endeans Farm Limite | ed                           |