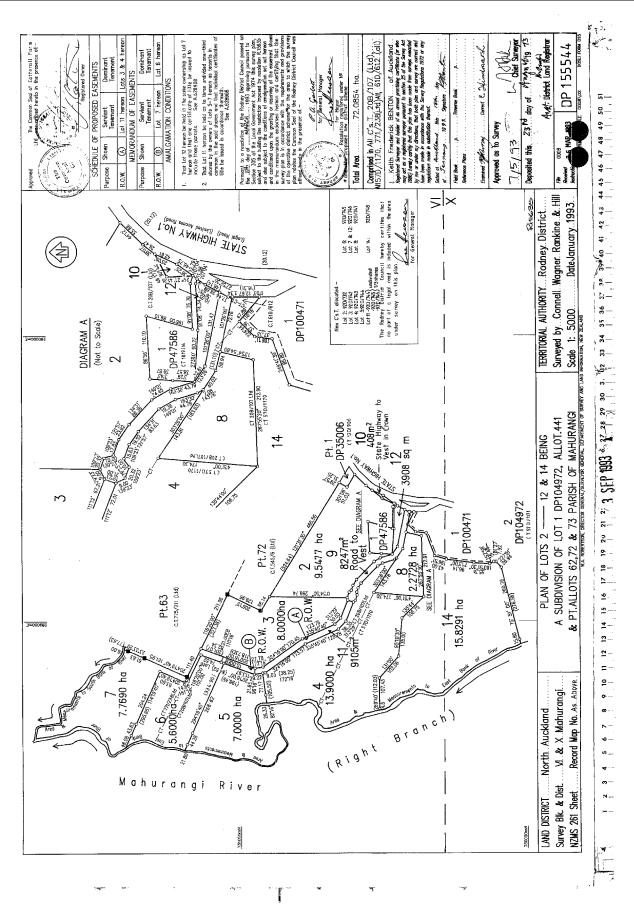

sie Gowing

### Interests

Subject to Section 308 (4) Local Government Act 1974

Subject to a right of way over part marked A on DP 155544 specified in Easement Certificate C509598.5 - 23.8.1993 at 1.48 pm (Affects Lot 11 DP 155544)

Appurtenant hereto is a right of way created by Transfer C599562.3 - 12.5.1994 at 1.31 pm

D631344.1 Variation of easement specified in Easement Certificate C509598.5 - 15.8.2001 at 10.30 am

Subject to a right of way and right to transmit telecommunications and computer media and electricity over parts marked Y and Z on DP 342415 created by Easement Instrument 6423054.4 - 17.5.2005 at 9:00 am (affects Lot 11 DP 155544)

Some of the easements created by Easement Instrument 6423054.4 are subject to Section 243 (a) Resource Management Act 1991



### NA92D/744









R.W. Muir Registrar-General of Land

| Identifier                 | NA92D/745      |
|----------------------------|----------------|
| Land Registration District | North Auckland |
| Date Issued                | 23 August 1993 |

Prior References NA20B/107

NA771/238

| Estate                                             | Fee Simple                      |
|----------------------------------------------------|---------------------------------|
| Area                                               | 5.6000 hectares more or less    |
| Legal Description                                  | Lot 6 Deposited Plan 155544     |
| Registered Owners                                  |                                 |
| William Arthur Endean and Christine Heather Endean |