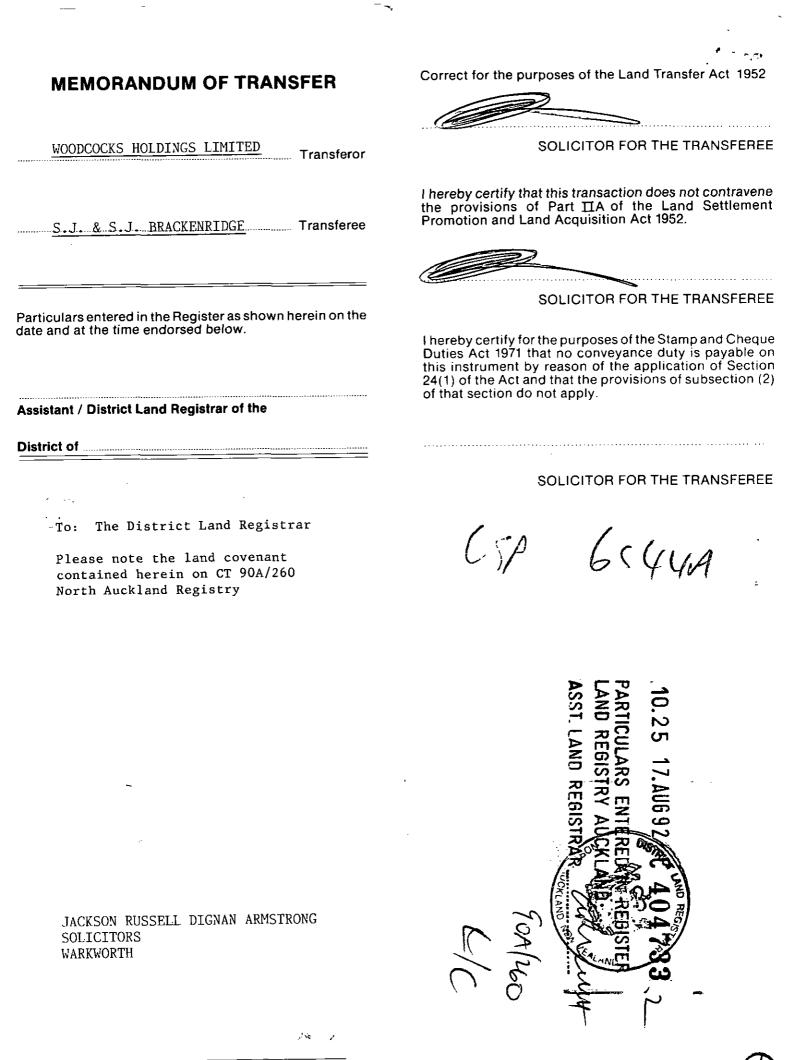

Duly authorised to execute this form for and on behalf of the Auckland Council Building Consent Authority

July 2016

C388235.5 BON

IN THIS BOND given this  $20^{44}$  day of May 1992 the following expressions shall have the following meanings:

THE OWNER: WOODCOCKS HOLDINGS LIMITED at Warkworth

THE COUNCIL: THE RODNEY DISTRICT COUNCIL duly constituted under the Local Government Act 1974

THE SUM: TWO THOUSAND DOLLARS (\$2,000)

THE ESTATE: Fee simple

•

THE LAND: A11 that parcel of land containing 5.0384ha more or less being Lot 7 Deposited Plan 150976 and being part allotment 63A Parish of Mahurangi and being all theland comprised and described in Certificate of Title 90A/260 (North Auckland Registry) SUBJECT TO: Gas pipe easement in gross and mortgage C047840.2.

BOND under section 291 Local Government Act 1974

WOODCOCKS HOLDINGS LIMITED

The Owner

÷

THE RODNEY DISTRICT COUNCIL

The Council

Correct for the purposes
 of the Land Transfer Act
 1952

Mismaei Armorel

Solicitor for the Council

Particulars entered in the Register as shown in respect of the land referred to herein

Assistant - Land Registrar North Auckland

Order for new Computer Register

AUCKLAND DISTRICT LAW SOCIETY