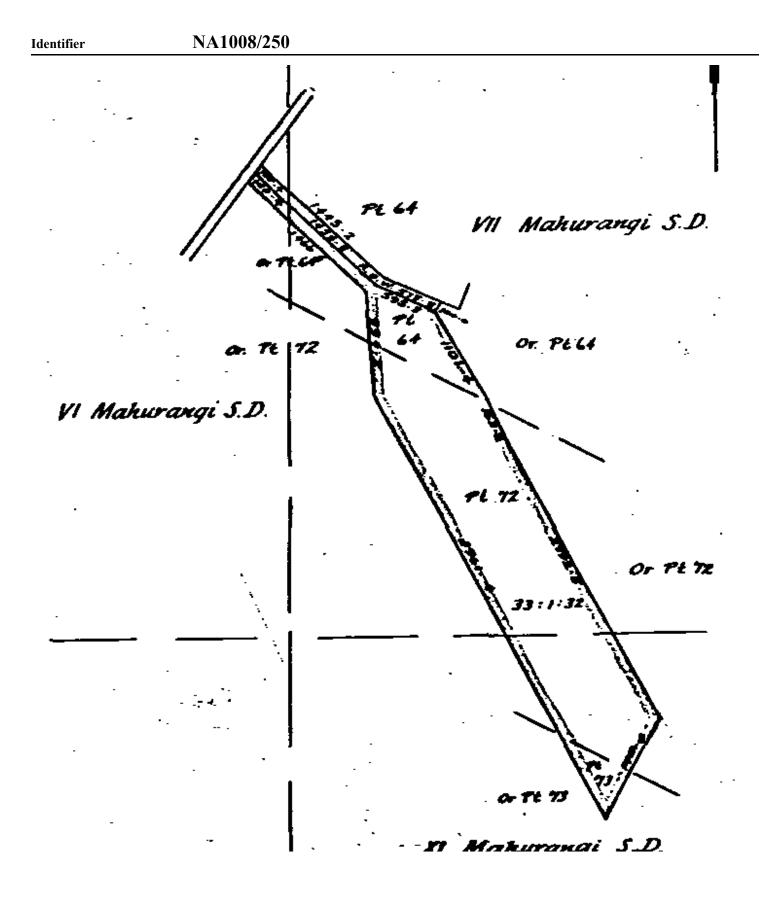

# RECORD OF TITLE UNDER LAND TRANSFER ACT 2017 FREEHOLD Limited as to Parcels

**Search Copy** 

R.W. Muir Registrar-General of Land

IdentifierNA1008/250Land Registration DistrictNorth AucklandDate Issued17 September 1951

**Prior References** NA545/2

| Estate            | Fee Simple                           |
|-------------------|--------------------------------------|
| Area              | 13.5367 hectares more or less        |
| Legal Description | Part Allotment 64 and Part Allotment |
|                   | 72-73 Parish of Mahurangi            |

#### **Registered Owners**

Stefan Nigel Richardson and Karen Garland Richardson

#### Interests

Appurtenant hereto is a right of way created by Conveyance 233624 (R215/571)

464508.1 Gazette Notice (NZ Gazette 3 November 1977 p. 2868) pursuant to Section 4 Public Works Amendment Act 1963 declaring the adjoining State Highway to be a limited access road - 29.11.1977 at 1.47 pm

12056929.2 Mortgage to ASB Bank Limited - 14.4.2021 at 11:30 am

R.W. Muir Registrar-General of Land

NA68C/987 Identifier Land Registration District North Auckland 07 December 1987 **Date Issued** 

**Prior References** NA31C/1294