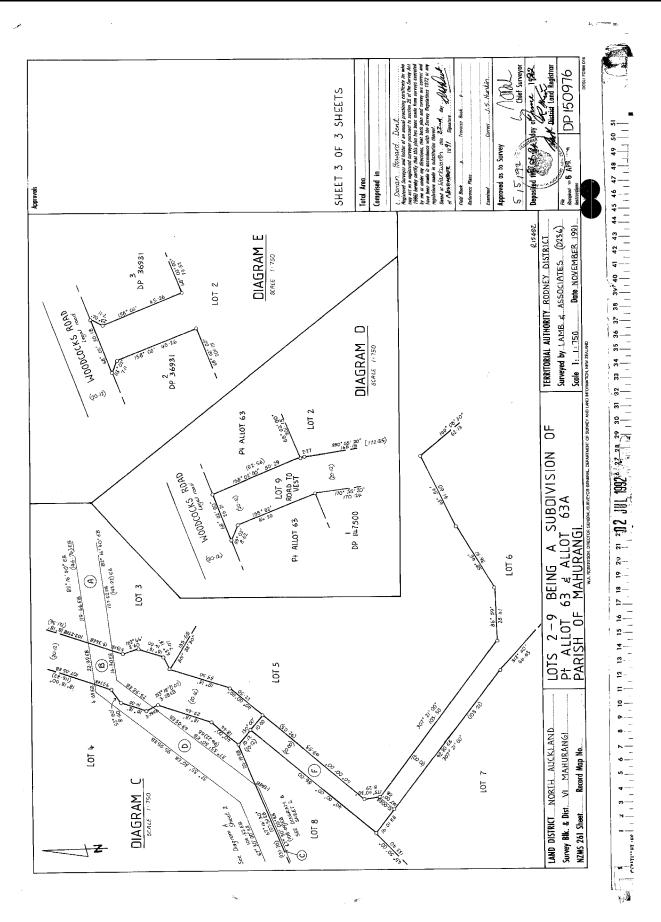

**Prior References** 88549

| Estate            | Fee Simple                           |
|-------------------|--------------------------------------|
| Area              | 7945 square metres more or less      |
| Legal Description | Lot 14 Deposited Plan South Auckland |
|                   | 88089                                |

#### **Registered Owners**

Gregory James Smith and Paula Janeane Smith

#### Interests

B648254.2 Consent Notice pursuant to Section 221 (1) Resource Management Act 1991 - produced 1.3.2001 at 11.03 am and entered 5.3.2001 at 9.00 am

Appurtenant hereto are stockyards rights specified in Easement Certificate B648254.5 - produced 1.3.2001 at 11.03 and entered 5.3.2001 at 9.00 am

Land Covenant in Transfer B648254.6 - produced 1.3.2001 at 11.03 am and entered 5.3.2001 at 9.00 am Fencing Covenant in Transfer B648254.6 - produced 1.3.2001 at 11.03 am and entered 5.3.2001 at 9.00 am 9200614.3 Mortgage to (now) Kiwibank Limited - 5.10.2012 at 3:17 pm