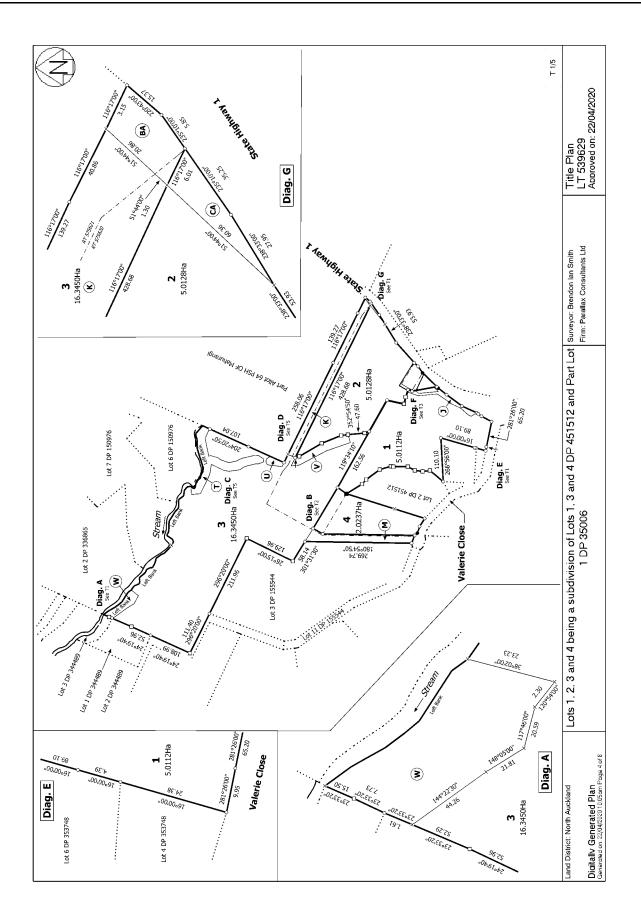

Some of the easements created by Easement Instrument 12603100.3 are subject to Section 243 (a) Resource Management Act 1991 (See DP 563173)

1000428

Search Copy

R.W. Muir Registrar-General of Land

| Identifier                 |        | 902781            |         |  |
|----------------------------|--------|-------------------|---------|--|
| Land Registration District |        | North Auckland    |         |  |
| Date Issued                |        | 13 August 2020    |         |  |
| Prior References           | 57562  |                   | 575(01  |  |
| 575618                     | 3/302  | .0                | 575621  |  |
| Estate                     | Fee Si | mple              |         |  |
| Area                       | 16.345 | 50 hectares more  | or less |  |
| Legal Description          | Lot 3  | Deposited Plan 53 | 39629   |  |
| <b>Registered Owners</b>   |        |                   |         |  |

#### Interests

464508.1 Gazette Notice (1977 p 2868) declaring State Highway adjoining to be a limited access road - 29.11.1977 at 1.47 pm

Subject to a right (in gross) to convey electricity over part marked BA on DP 539629 in favour of Vector Limited created by Easement Instrument 7938889.3 - Produced 17.9.2008 at 9:00 am and Entered 21.10.2008 at 9:00 am

Fencing Covenant in Transfer 7980607.2 - 12.11.2008 at 3:05 pm (affects part formerly Lot 1 DP 353748)

10888032.1 Covenant pursuant to Section 108(2)(d) Resource Management Act 1991 - 11.9.2017 at 3:31 pm (affects part formerly Lots 3-4 DP 451512)

11674745.5 Consent Notice pursuant to Section 221 Resource Management Act 1991 - 13.8.2020 at 10:55 am

Subject to a right of way and a right to convey electricity and telecommunications over parts marked BA and K on DP 539629 created by Easement Instrument 11674745.6 - 13.8.2020 at 10:55 am

Appurtenant hereto is a right to convey water created by Easement Instrument 11674745.6 - 13.8.2020 at 10:55 am

The easements created by Easement Instrument 11674745.6 are subject to Section 243 (a) Resource Management Act 1991

**Prior References** 

575620

NA12D/906

| Estate                   | Fee Simple                   |
|--------------------------|------------------------------|
| Area                     | 5.0128 hectares more or less |
| Legal Description        | Lot 2 Deposited Plan 539629  |
| <b>Registered Owners</b> |                              |

#### Interests

464508.1 Gazette Notice (1977 p 2868) declaring State Highway adjoining to be a limited access road - 29.11.1977 at 1.47 pm

Subject to a right (in gross) to convey electricity over part marked CA on DP 539629 in favour of Vector Limited created by Easement Instrument 7938889.3 - Produced 17.9.2008 at 9:00 am and Entered 21.10.2008 at 9:00 am

Fencing Covenant in Transfer 7980607.2 - 12.11.2008 at 3:05 pm (affects part formerly Lot 1 DP 353748)

10888032.1 Covenant pursuant to Section 108(2)(d) Resource Management Act 1991 - 11.9.2017 at 3:31 pm (affects part formerly Lot 3 DP 451512)

11674745.5 Consent Notice pursuant to Section 221 Resource Management Act 1991 - 13.8.2020 at 10:55 am

Subject to a right to convey electricity over part marked F, G and I and a right to convey water over part marked F, H, R and S all on DP 539629 created by Easement Instrument 11674745.6 - 13.8.2020 at 10:55 am

Appurtenant hereto is a right of way and a right to convey electricity and telecommunications created by Easement Instrument 11674745.6 - 13.8.2020 at 10:55 am

The easements created by Easement Instrument 11674745.6 are subject to Section 243 (a) Resource Management Act 1991 11674745.7 CERTIFICATE PURSUANT TO SECTION 77 BUILDING ACT 2004 THAT THIS RECORD OF TITLE IS SUBJECT TO THE CONDITION IMPOSED UNDER SECTION 75(2) (ALSO AFFECTS 902779) - 13.8.2020 at 10:55 am

**Prior References** 575620

| Estate                   | Fee Simple                   |
|--------------------------|------------------------------|
| Area                     | 5.0112 hectares more or less |
| Legal Description        | Lot 1 Deposited Plan 539629  |
| <b>Registered Owners</b> |                              |

#### Interests

464508.1 Gazette Notice (1977 p 2868) declaring State Highway adjoining to be a limited access road - 29.11.1977 at 1.47 pm

Fencing Covenant in Transfer 7980607.2 - 12.11.2008 at 3:05 pm (affects part formerly Lots 1-3 DP 353748)

10888032.1 Covenant pursuant to Section 108(2)(d) Resource Management Act 1991 - 11.9.2017 at 3:31 pm

11674745.5 Consent Notice pursuant to Section 221 Resource Management Act 1991 - 13.8.2020 at 10:55 am

Subject to a right of way over part marked J and P and a right to convey water over part marked P and Q all on DP 539629 created by Easement Instrument 11674745.6 - 13.8.2020 at 10:55 am

Appurtenant hereto is a right to convey electricity created by Easement Instrument 11674745.6 - 13.8.2020 at 10:55 am