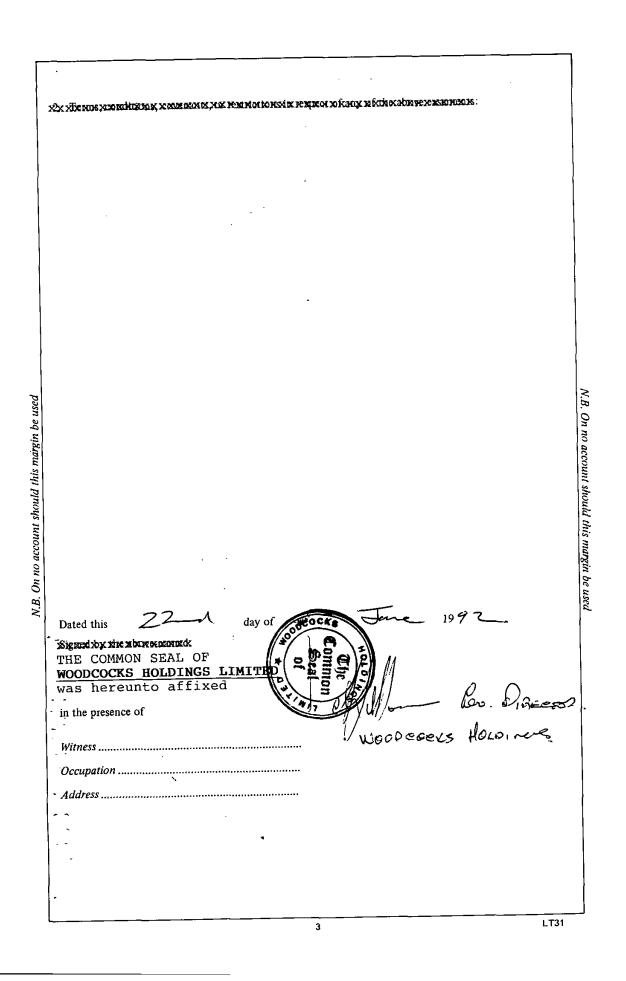

Duly authorised to execute this form for and on behalf of the Auckland Council Building Consent Authority

July 2016

C388235.5 BON

IN THIS BOND given this  $20^{44}$  day of May 1992 the following expressions shall have the following meanings:

THE OWNER: WOODCOCKS HOLDINGS LIMITED at Warkworth

THE COUNCIL: THE RODNEY DISTRICT COUNCIL duly constituted under the Local Government Act 1974

THE SUM: TWO THOUSAND DOLLARS (\$2,000)

THE ESTATE: Fee simple

•

THE LAND: A11 that parcel of land containing 5.0384ha more or less being Lot 7 Deposited Plan 150976 and being part allotment 63A Parish of Mahurangi and being all theland comprised and described in Certificate of Title 90A/260 (North Auckland Registry) SUBJECT TO: Gas pipe easement in gross and mortgage C047840.2.

THE COMMON SEAL of ) WOODCOCKS HOLDINGS LIMITED ) was affixed in the ) presence of: ) Gone <u>non</u> , Director Director/Secretary

I Guy Jordan HAYWARD of Wellington in New Zealand, Bank Officer