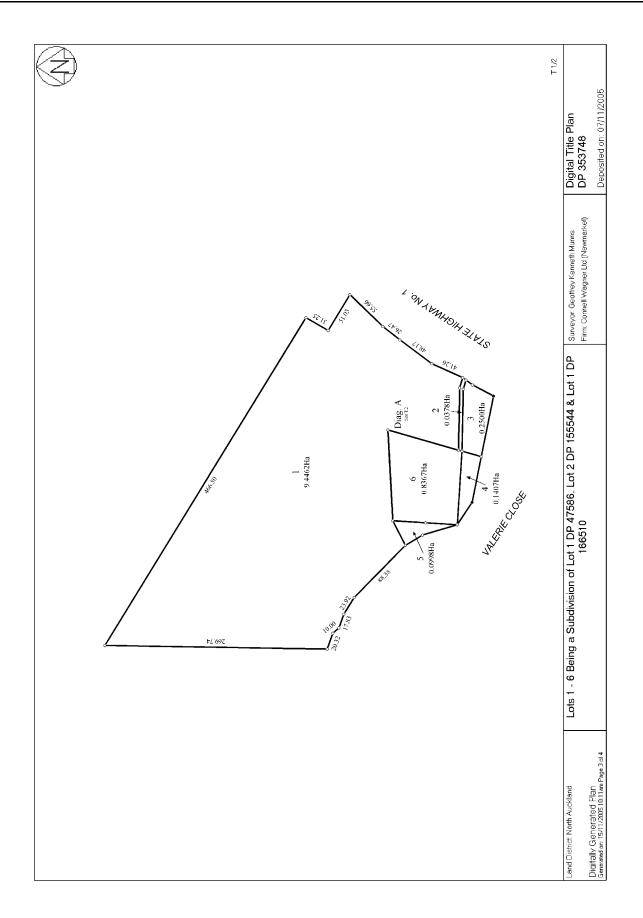

**Prior References** NA101A/115

NA1819/14

| <b>.</b>                             |                               |  |
|--------------------------------------|-------------------------------|--|
| Estate                               | Fee Simple                    |  |
| Area                                 | 1.0772 hectares more or less  |  |
| Legal Description                    | Lot 4-6 Deposited Plan 353748 |  |
| Registered Owners                    |                               |  |
| D O Morgan Limited as to a 1/2 share |                               |  |
| D L Morgan Limited as to a 1/2 share |                               |  |

#### Interests

Subject to Section 241(2) Resource Management Act 1991 (affects DP 353748) 9901639.2 Mortgage to Bank of New Zealand - 28.11.2014 at 4:32 pm

Search Copy

R.W. Muir Registrar-General of Land