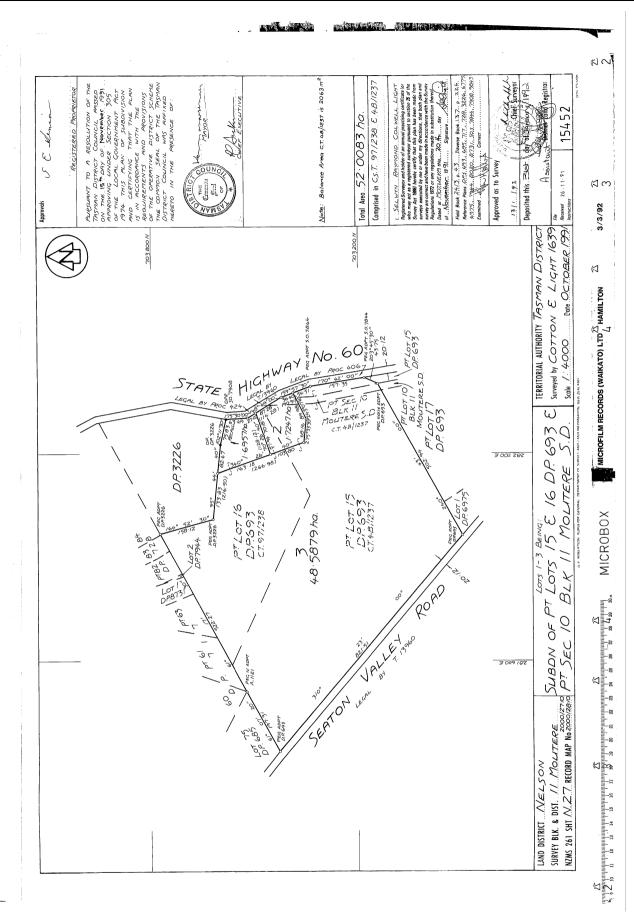

**Prior References** NL4B/1237

1237 NL97/238

| Estate                   | Fee Simple                    |
|--------------------------|-------------------------------|
| Area                     | 48.5879 hectares more or less |
| Legal Description        | Lot 3 Deposited Plan 15452    |
| <b>Registered Owners</b> |                               |

## Interests

14622 Transfer creating the following easements - 1.5.1918 at 2:37 pm

| Туре                                                                                                            | Servient Tenement    | Easement Area | <b>Dominant Tenement</b> | <b>Statutory Restriction</b> |  |  |
|-----------------------------------------------------------------------------------------------------------------|----------------------|---------------|--------------------------|------------------------------|--|--|
| Drainage rights                                                                                                 | Lot 6 Deposited Plan | Part          | formerly in CT 4B/1237   |                              |  |  |
|                                                                                                                 | 10904 - CT NL2B/281  |               | - herein                 |                              |  |  |
| Drainage rights                                                                                                 | Lot 1 Deposited Plan | Part          | formerly in CT 4B/1237   |                              |  |  |
|                                                                                                                 | 11197 - CT NL6C/1398 |               | - herein                 |                              |  |  |
| Drainage rights                                                                                                 | Lot 2 Deposited Plan | Part          | formerly in CT 4B/1237   |                              |  |  |
|                                                                                                                 | 11197 - CT NL6C/1399 |               | - herein                 |                              |  |  |
| Drainage rights                                                                                                 | Lot 3 Deposited Plan | Part          | formerly in CT 4B/1237   |                              |  |  |
|                                                                                                                 | 11197 - CT NL6C/1400 |               | - herein                 |                              |  |  |
| Drainage rights                                                                                                 | Lot 1 Deposited Plan | Part          | formerly in CT 4B/1237   |                              |  |  |
|                                                                                                                 | 7219 - CT NL6D/1     |               | - herein                 |                              |  |  |
| Drainage rights                                                                                                 | Lot 6 Deposited Plan | Part          | fomerly in CT 4B/1237    |                              |  |  |
|                                                                                                                 | 10904 - CT NL6D/14   |               | - herein                 |                              |  |  |
| Drainage rights                                                                                                 | Lot 6 Deposited Plan | Part          | formerly in CT 4B/1237   |                              |  |  |
|                                                                                                                 | 10904 - CT NL6D/15   |               | - herein                 |                              |  |  |
| Drainage rights                                                                                                 | Lot 6 Deposited Plan | Part          | formerly in CT 4B/1237   |                              |  |  |
|                                                                                                                 | 10904 - CT NL6D/16   |               | - herein                 |                              |  |  |
| Drainage rights                                                                                                 | Lot 6 Deposited Plan | Part          | formerly in CT 4B/1237   |                              |  |  |
|                                                                                                                 | 10904 - CT NL8B/280  |               | - herein                 |                              |  |  |
| 167815 1 Gazette Notice declaring part adjoining road (S H 60) to be a limited access road 0 10 1075 at 2.05 nm |                      |               |                          |                              |  |  |

167815.1 Gazette Notice declaring part adjoining road (S.H. 60) to be a limited access road - 9.10.1975 at 2.05 pm

363364.6 Transfer creating the following easements - 21.11.1996 at 9.24 am

| Туре        | Servient Tenement    | Easement Area | <b>Dominant Tenement</b> | <b>Statutory Restriction</b> |
|-------------|----------------------|---------------|--------------------------|------------------------------|
| Drain water | Lot 2 Deposited Plan | -             | Lot 3 Deposited Plan     |                              |
|             | 17367 - CT           |               | 15452 - herein           |                              |
|             | NL11B/1023           |               |                          |                              |