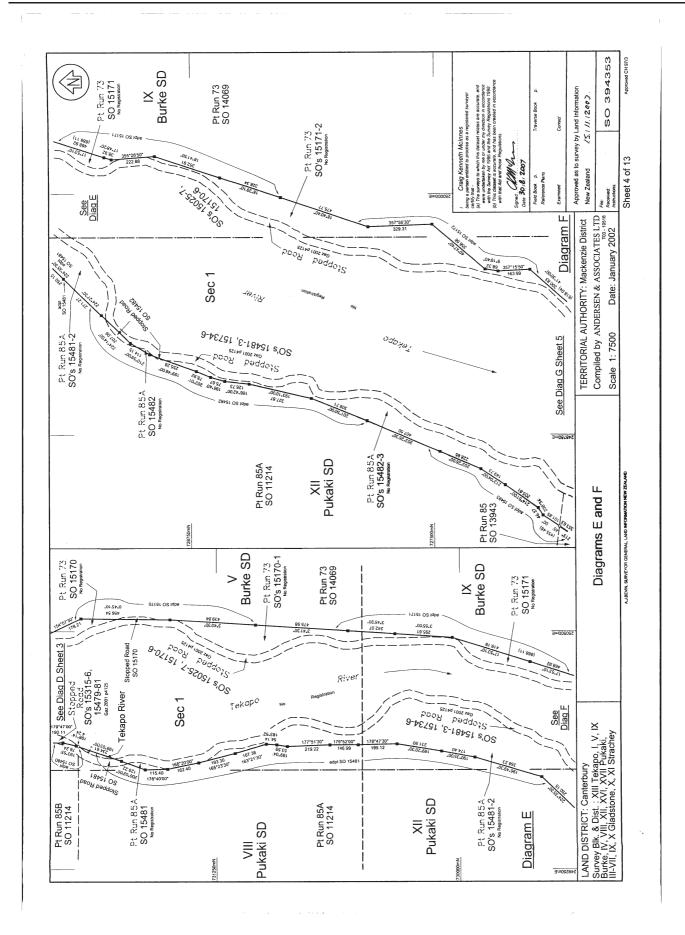

| Туре                     | Deed of easement under s60 Land Act 1948 Instrument                                                                 | YEC 8237691.1 |
|--------------------------|---------------------------------------------------------------------------------------------------------------------|---------------|
| Area                     | 4033.6900 hectares more or less                                                                                     |               |
| Legal Description        | Section 1-2 Survey Office Plan 394353                                                                               |               |
| Purpose                  | Easement in gross for a right to store water<br>and a right to install and operate hydro<br>electricity water works |               |
| <b>Registered Owners</b> |                                                                                                                     |               |
| Genesis Energy Limi      | ted                                                                                                                 |               |