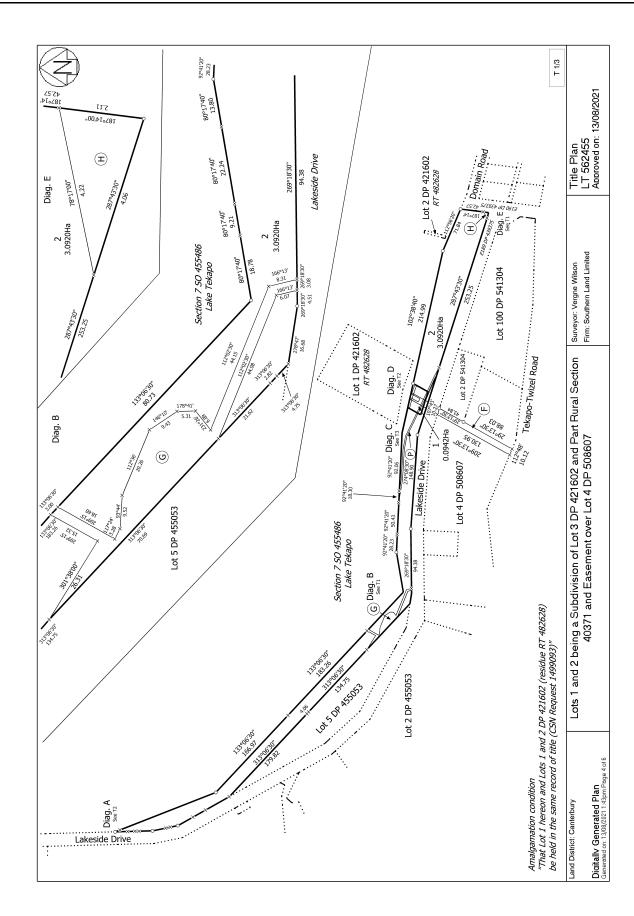

### RECORD OF TITLE UNDER LAND TRANSFER ACT 2017 FREEHOLD

Search Copy

R.W. Muir Registrar-General of Land

| Identifier                 | 999812       |
|----------------------------|--------------|
| Land Registration District | Canterbury   |
| Date Issued                | 28 July 2021 |
| Drive Deferences           |              |

816973

Prior References 482628

| Estate            | Fee Simple                              |
|-------------------|-----------------------------------------|
| Area              | 1.3948 hectares more or less            |
| Legal Description | Lot 1 Deposited Plan 562455 and Lot 1-2 |
|                   | Deposited Plan 421602                   |

#### **Registered Owners**

Genesis Energy Limited

#### Interests

Subject to Section 11 Crown Minerals Act 1991 (affects part Lot 1 DP 562455 formerly Lot 3 DP 421602, and Lots 1 - 2 DP 421602)

Subject to a right (in gross) to convey water over part Lot 1 DP 562455 marked I, K, M, N, O, R and T on DP 562455 in favour of (now) Genesis Energy Limited created by Transfer 8757750.1 – 6.5.2011 at 7.00 am

Subject to Section 241(2) Resource Management Act 1991 (affects DP 562455)

Subject to a right of way (in gross) and a right to convey electricity (in gross) over part Lot 1 DP 562455 marked E, I, J, K and L on DP 562455 in favour of Mackenzie District Council created by Easement Instrument 12133341.5 - 28.7.2021 at 3:33 pm

Some of the easements created by Easement Instrument 12133341.5 are subject to Section 243 (a) Resource Management Act 1991 (see DP 562455)