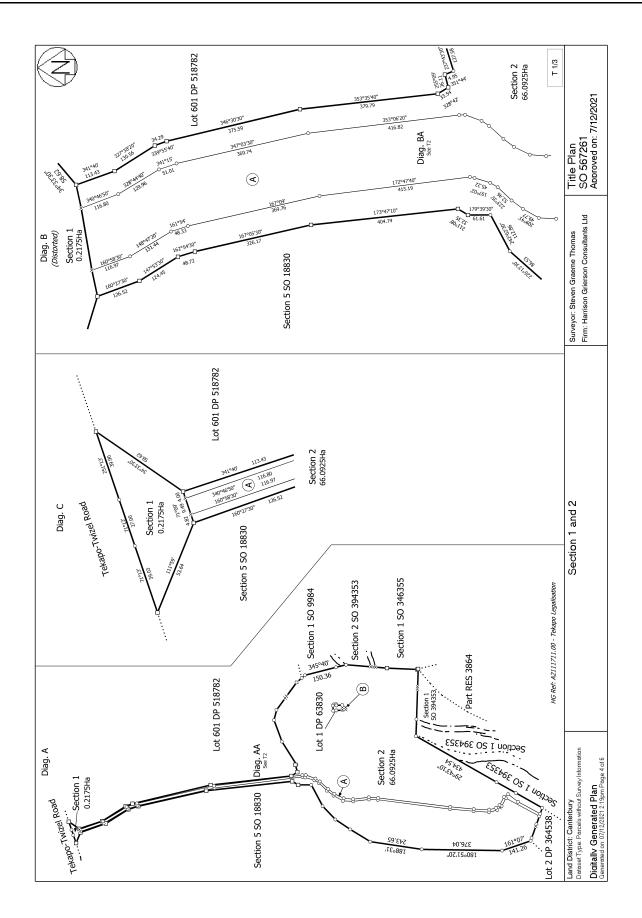

# RECORD OF TITLE UNDER LAND TRANSFER ACT 2017

Search Copy

R.W. Muir Registrar-General of Land

| Identifier                 | 225433               |
|----------------------------|----------------------|
| Land Registration District | Canterbury           |
| Date Registered            | 27 May 2005 09:00 am |

**Prior References** Crown Land

| Туре                     | Deed of easement under s60 Land Act 1948 Instrument                                                            | YEC 6436252.1 |
|--------------------------|----------------------------------------------------------------------------------------------------------------|---------------|
| Area                     | 10536.8940 hectares more or less                                                                               |               |
| Legal Description        | Section 1 Survey Office Plan 20293 and                                                                         |               |
|                          | Section 1-3 Survey Office Plan 331257                                                                          |               |
| Purpose                  | Right to store water and right to install and<br>operate Hydro Electricity Water Works<br>and ancillary rights |               |
| <b>Registered Owners</b> |                                                                                                                |               |
| Genesis Energy Lim       | ited                                                                                                           |               |