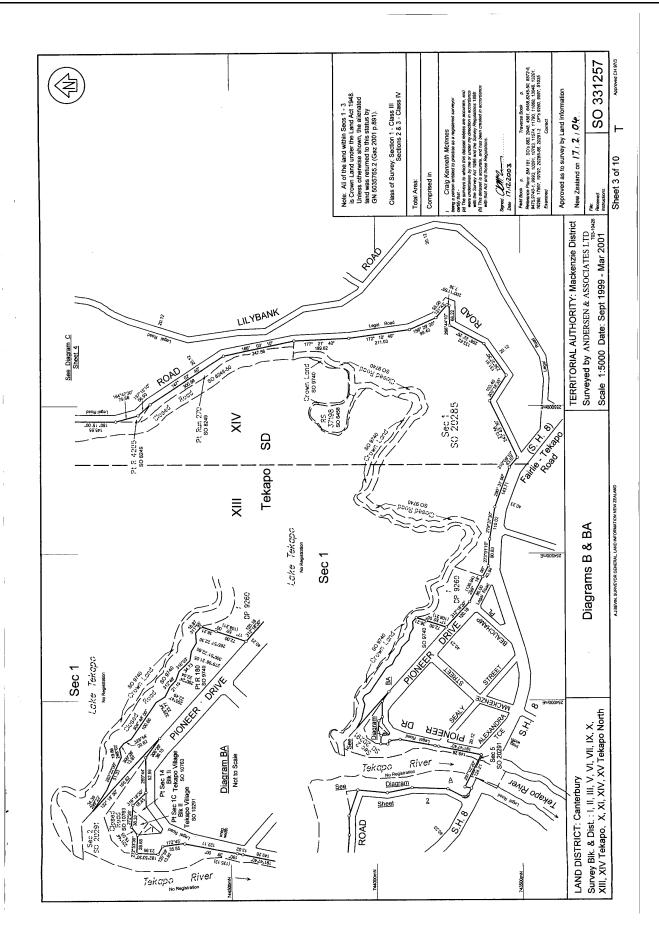

**Prior References** Crown Land

| Туре                     | Deed of easement under s60 Land Act 1948 Instrument                                                            | YEC 6436252.1 |
|--------------------------|----------------------------------------------------------------------------------------------------------------|---------------|
| Area                     | 10536.8940 hectares more or less                                                                               |               |
| Legal Description        | Section 1 Survey Office Plan 20293 and                                                                         |               |
|                          | Section 1-3 Survey Office Plan 331257                                                                          |               |
| Purpose                  | Right to store water and right to install and<br>operate Hydro Electricity Water Works<br>and ancillary rights |               |
| <b>Registered Owners</b> |                                                                                                                |               |
| Genesis Energy Lim       | ited                                                                                                           |               |