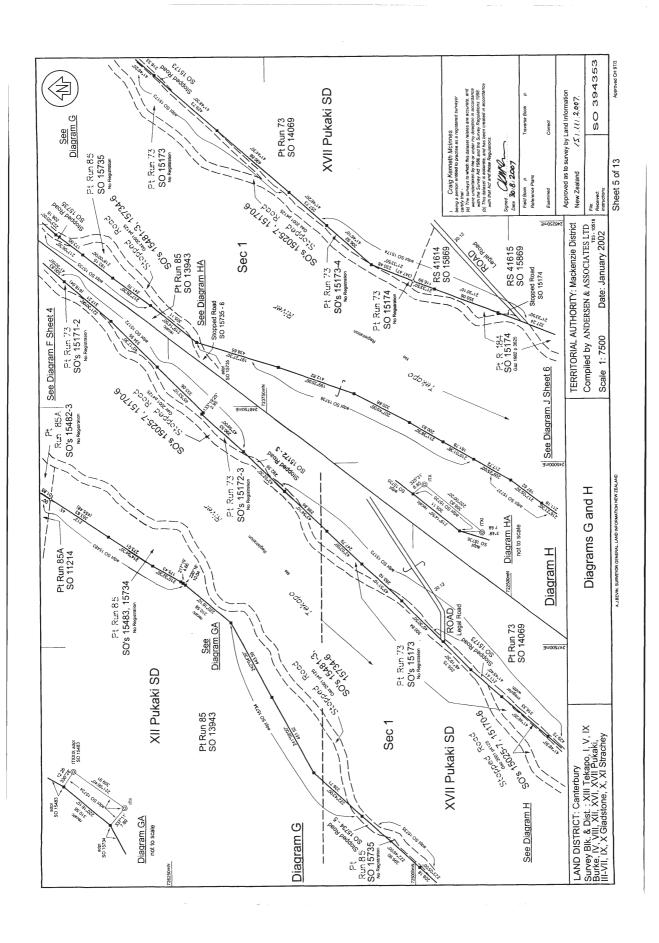

| Туре                     | Deed of easement under s60 Land Act 1948 Instrument                                                                 | YEC 8237691.1 |
|--------------------------|---------------------------------------------------------------------------------------------------------------------|---------------|
| Area                     | 4033.6900 hectares more or less                                                                                     |               |
| Legal Description        | Section 1-2 Survey Office Plan 394353                                                                               |               |
| Purpose                  | Easement in gross for a right to store water<br>and a right to install and operate hydro<br>electricity water works |               |
| <b>Registered Owners</b> |                                                                                                                     |               |
| Genesis Energy Limi      | ted                                                                                                                 |               |