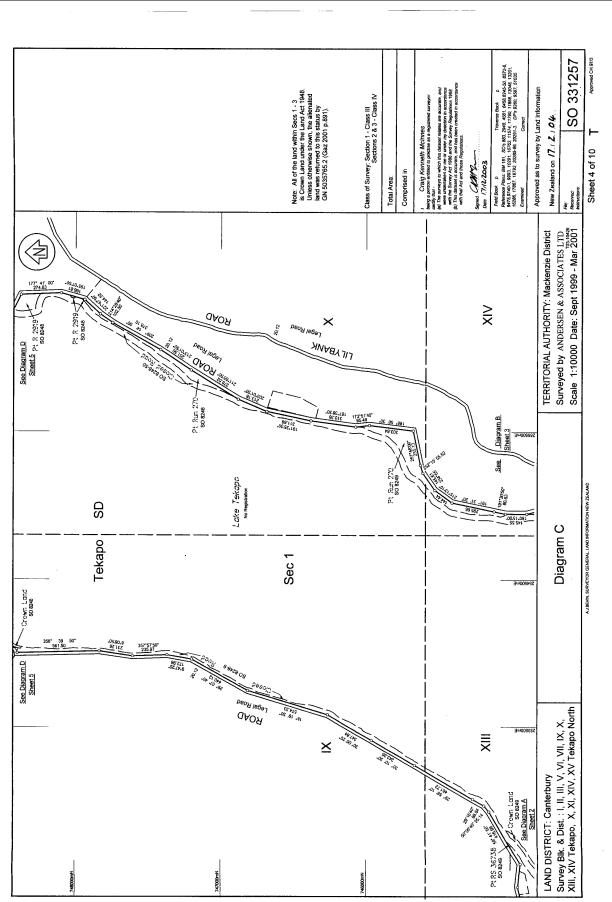

**Prior References** Crown Land

| Туре                     | Deed of easement under s60 Land Act 1948 Instrument                                                            | YEC 6436252.1 |
|--------------------------|----------------------------------------------------------------------------------------------------------------|---------------|
| Area                     | 10536.8940 hectares more or less                                                                               |               |
| Legal Description        | Section 1 Survey Office Plan 20293 and                                                                         |               |
|                          | Section 1-3 Survey Office Plan 331257                                                                          |               |
| Purpose                  | Right to store water and right to install and<br>operate Hydro Electricity Water Works<br>and ancillary rights |               |
| <b>Registered Owners</b> |                                                                                                                |               |
| Genesis Energy Lim       | ited                                                                                                           |               |