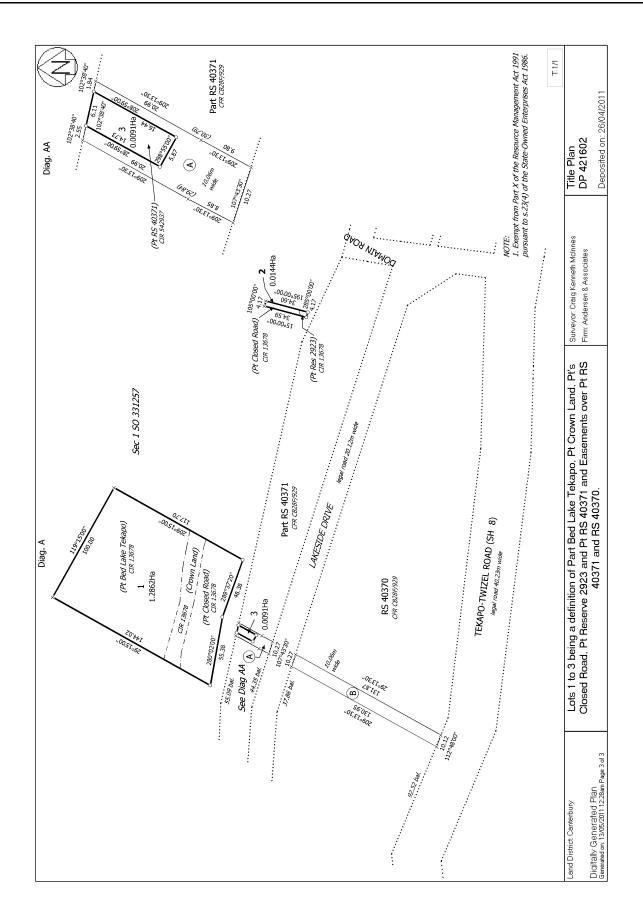

### RECORD OF TITLE UNDER LAND TRANSFER ACT 2017 FREEHOLD

Search Copy

R.W. Muir Registrar-General of Land

| Identifier                 | 999812       |
|----------------------------|--------------|
| Land Registration District | Canterbury   |
| Date Issued                | 28 July 2021 |
| Drive Deferences           |              |

816973

Prior References 482628

| Estate            | Fee Simple                              |
|-------------------|-----------------------------------------|
| Area              | 1.3948 hectares more or less            |
| Legal Description | Lot 1 Deposited Plan 562455 and Lot 1-2 |
|                   | Deposited Plan 421602                   |

#### **Registered Owners**

Genesis Energy Limited

#### Interests

Subject to Section 11 Crown Minerals Act 1991 (affects part Lot 1 DP 562455 formerly Lot 3 DP 421602, and Lots 1 - 2 DP 421602)

Subject to a right (in gross) to convey water over part Lot 1 DP 562455 marked I, K, M, N, O, R and T on DP 562455 in favour of (now) Genesis Energy Limited created by Transfer 8757750.1 – 6.5.2011 at 7.00 am

Subject to Section 241(2) Resource Management Act 1991 (affects DP 562455)

Subject to a right of way (in gross) and a right to convey electricity (in gross) over part Lot 1 DP 562455 marked E, I, J, K and L on DP 562455 in favour of Mackenzie District Council created by Easement Instrument 12133341.5 - 28.7.2021 at 3:33 pm

Some of the easements created by Easement Instrument 12133341.5 are subject to Section 243 (a) Resource Management Act 1991 (see DP 562455)