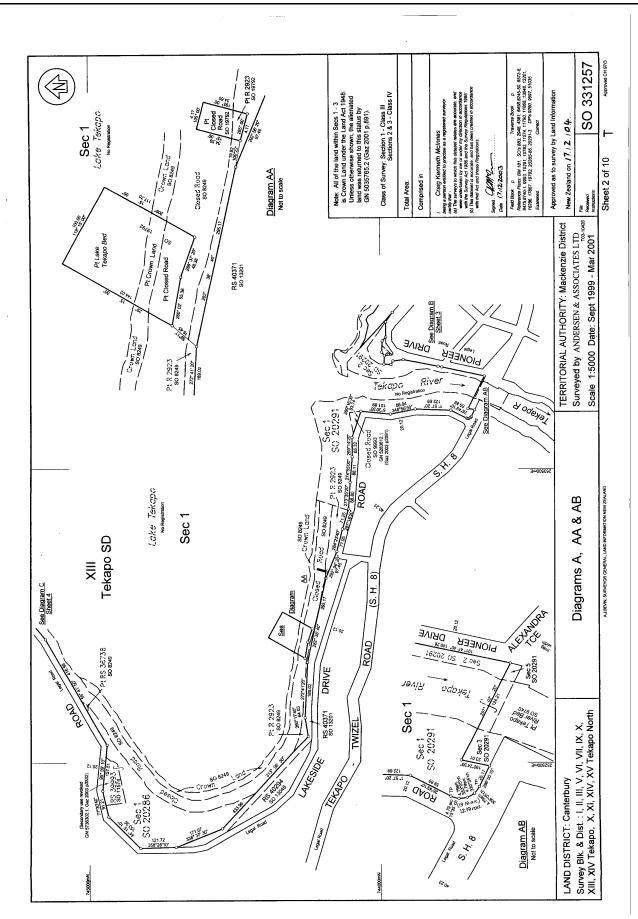

**Prior References** Crown Land

| Туре                     | Deed of easement under s60 Land Act 1948 Instrument                                                            | YEC 6436252.1 |
|--------------------------|----------------------------------------------------------------------------------------------------------------|---------------|
| Area                     | 10536.8940 hectares more or less                                                                               |               |
| Legal Description        | Section 1 Survey Office Plan 20293 and                                                                         |               |
|                          | Section 1-3 Survey Office Plan 331257                                                                          |               |
| Purpose                  | Right to store water and right to install and<br>operate Hydro Electricity Water Works<br>and ancillary rights |               |
| <b>Registered Owners</b> |                                                                                                                |               |
| Genesis Energy Lim       | ited                                                                                                           |               |