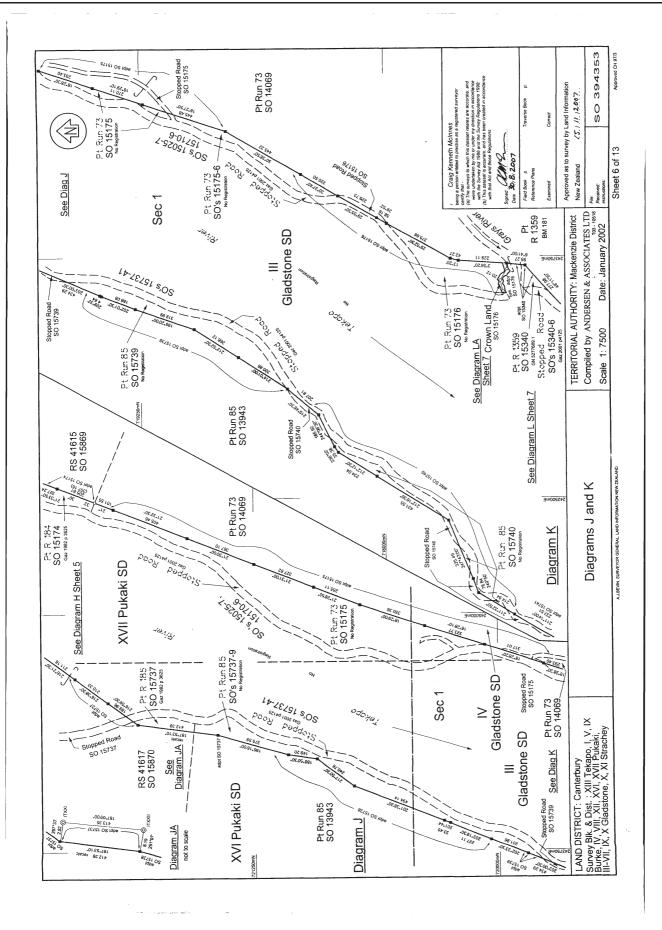

| Туре                     | Deed of easement under s60 Land Act 1948 Instrument                                                                 | YEC 8237691.1 |
|--------------------------|---------------------------------------------------------------------------------------------------------------------|---------------|
| Area                     | 4033.6900 hectares more or less                                                                                     |               |
| Legal Description        | Section 1-2 Survey Office Plan 394353                                                                               |               |
| Purpose                  | Easement in gross for a right to store water<br>and a right to install and operate hydro<br>electricity water works |               |
| <b>Registered Owners</b> |                                                                                                                     |               |
| Genesis Energy Limi      | ted                                                                                                                 |               |