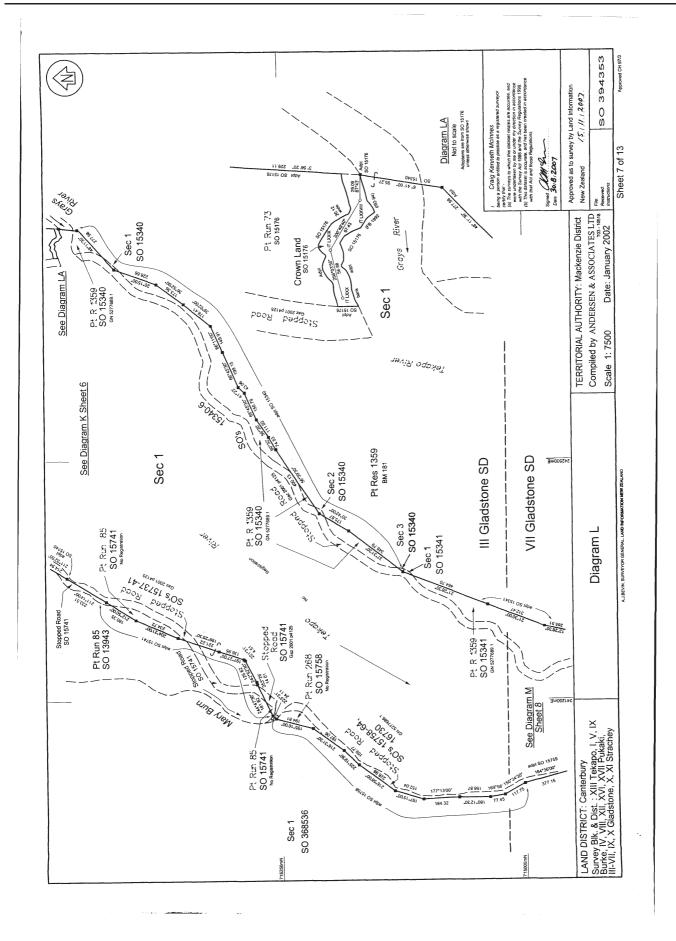

| Туре                     | Deed of easement under s60 Land Act 1948 Instrument                                                                 | YEC 8237691.1 |
|--------------------------|---------------------------------------------------------------------------------------------------------------------|---------------|
| Area                     | 4033.6900 hectares more or less                                                                                     |               |
| Legal Description        | Section 1-2 Survey Office Plan 394353                                                                               |               |
| Purpose                  | Easement in gross for a right to store water<br>and a right to install and operate hydro<br>electricity water works |               |
| <b>Registered Owners</b> |                                                                                                                     |               |
| Genesis Energy Limi      | ted                                                                                                                 |               |