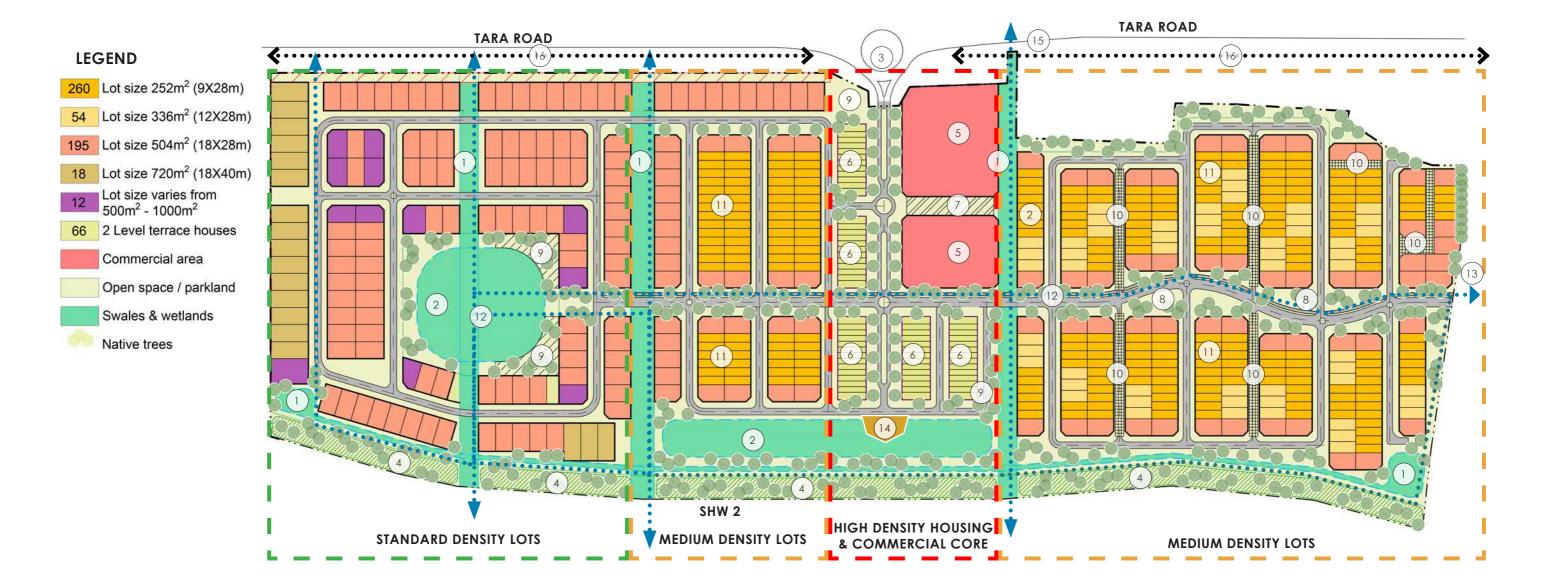

## **CONCEPT MASTER PLAN**

**VERSION 4 - CURRENT** 

## **KEY**

- 1. Stormwater swale
- 2. Stormwater wetland
- 3. Main entrance
- Planted visual & acoustic mitigation bunds along TEL motorway
- 5. Commercial area (19680 m<sup>2</sup>)
- 6. Three-storey terrace houses
- 7. Central shared space market square / atea space
- 8. Liner park space with fitness trail
- 9. Playground / nature play
- 10. Shared space laneways (home zones / woonerf streets)
- 11. Duplex housing clusters (single/double storey)
- 12.Shared path network
- 13. Potential vehicle & multimodal transport entry/exit point
- 14.Lookout deck over wetland
- 15.Potential signalised pedestrian crossing to Gordon Spratt Reserve

FOR INFORMATION

16.Potential external shared paths linked to TCC path network