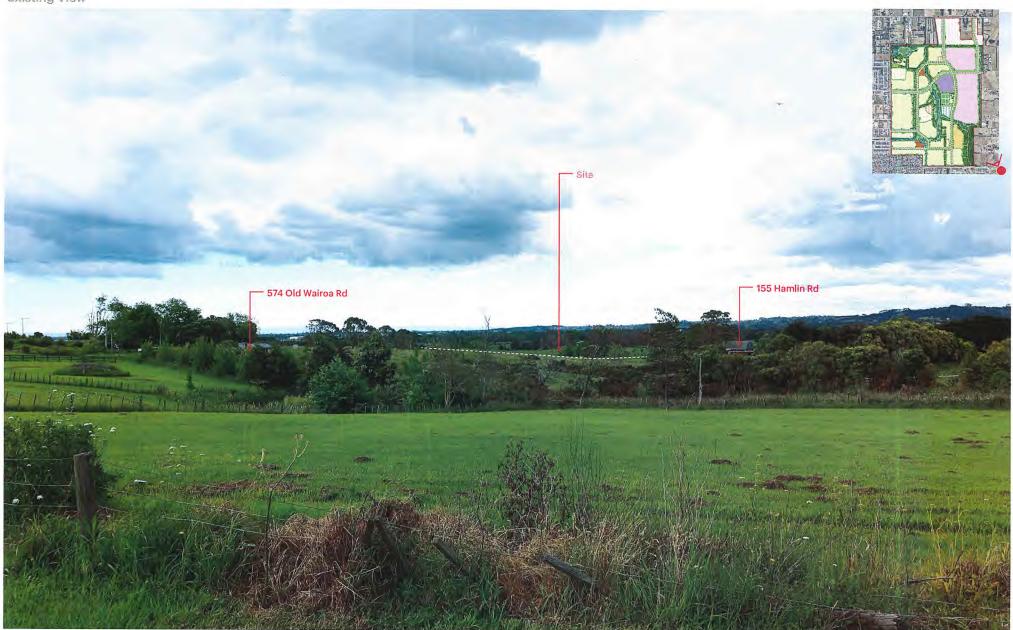

## VP18 | 541 Old Wairoa Road, Papakura

Original photo: Taken 21/11/2023 1:59pm, Canon EOS RP RF25-105mm F9 STM lens - 50mm | Latitude: -37.047642578167704 Longitude: 174.9716589118236 | Level: 56m | Orientation: North west | Distance: 250m