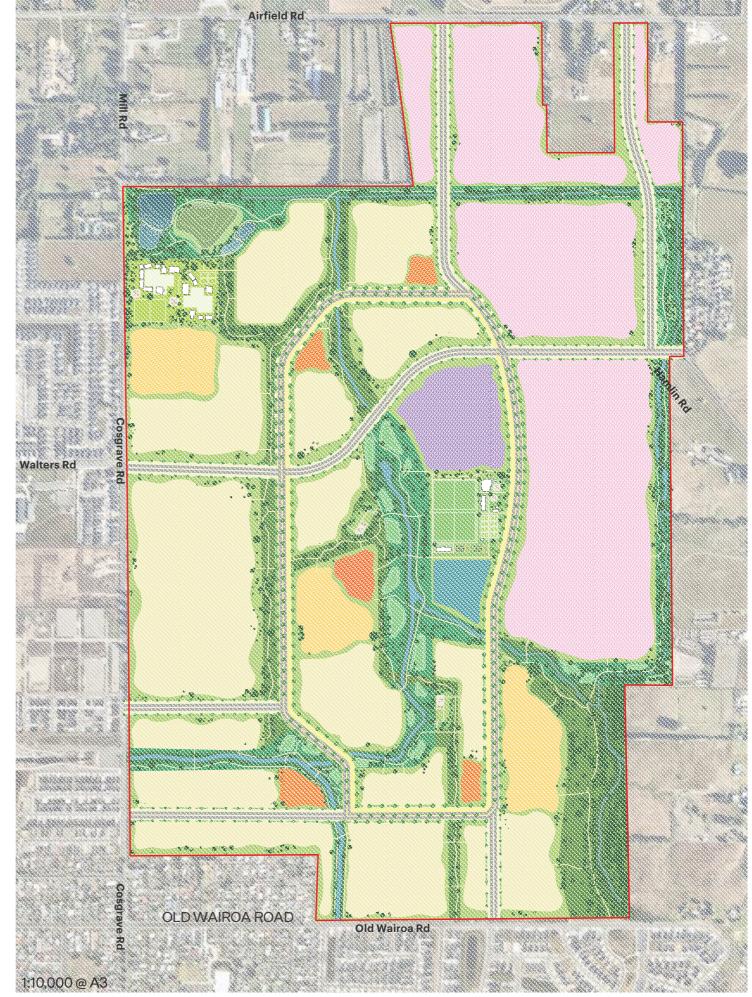

# 2.0 Proposal

**Sunfield Master Plan** 

Prepared by Studio Pacific Architecture (refer to Sunfield Design Report)

200 300 400

Sunfield Master Plan

Scale 1:50,000 @A3

Existing Rural Urban Boundary

Proposed Amendment to Rural Urban Boundary