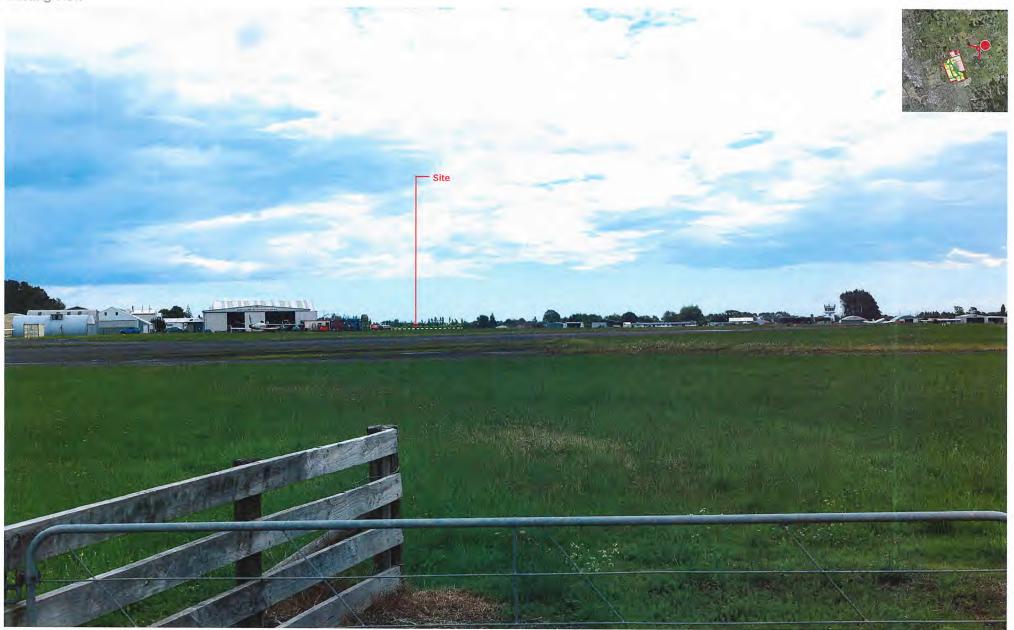

### VP11a | 280 Airfield Road, Ardmore

**Existing View** 

Original photo: Taken 21/11/2023 2:34pm, Canon EOS RP RF25-105mm F9 STM lens - 50mm | Latitude: -37.031042711980895 Longitude: 174.95603956158476 | Level: 22m | Orientation: South west | Distance: 20m