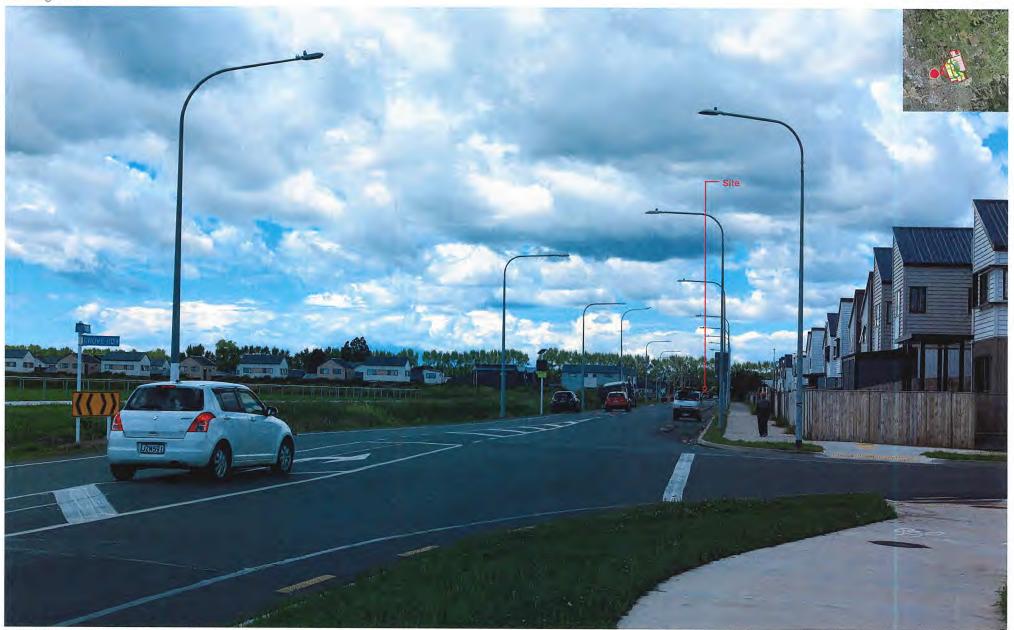

### VP5 | Walters Road/Grove Road, Papakura

**Existing View** 

Original photo: Taken 21/11/2023 12:48pm, Canon EOS RP RF25-105mm F9 STM lens - 50mm | Latitude: -37.04484810280507 Longitude: 174.94623557183178 | Level: 23m | Orientation: East | Distance: 600m