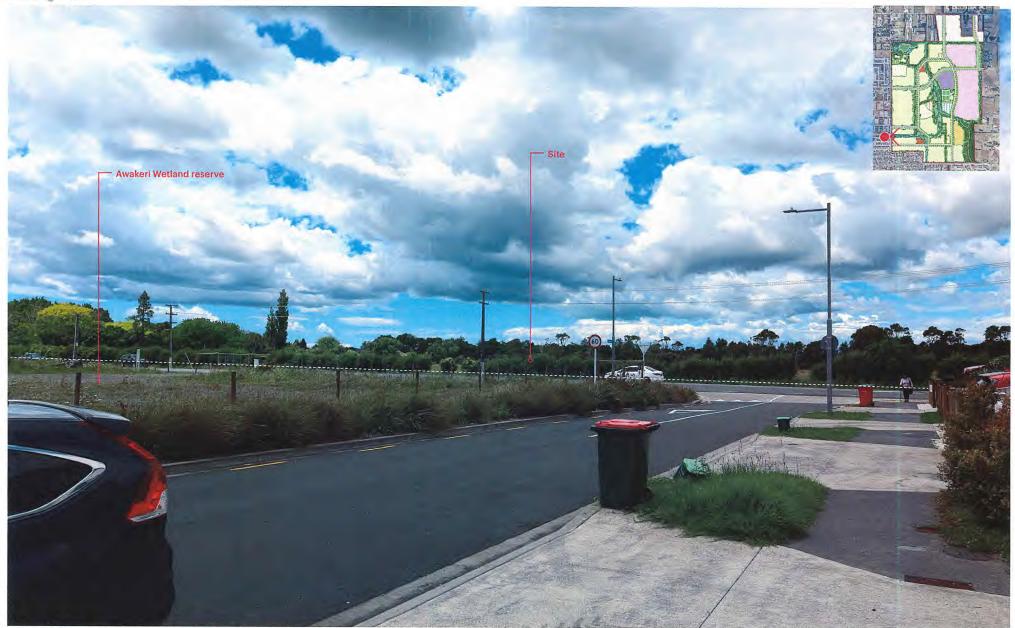

#### VP25 | Awakeri Wetlands/Minhas Road, Papakura

**Existing View** 

Original photo: Taken 21/11/2023 1:02pm, Canon EOS RP RF25-105mm F9 STM lens - 50mm | Latitude: -37.049320500039755 Longitude: 174.95500002573337| Level: 23m | Orientation: East | Distance: 50mm