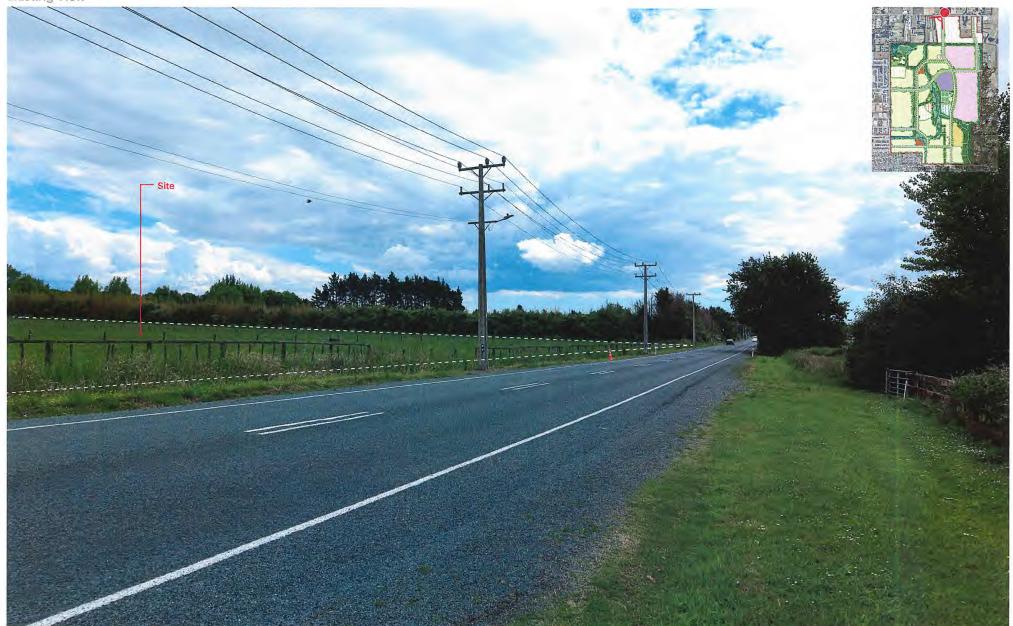

#### VP10 | 396 Airfield Road, Ardmore

**Existing View** 

Original photo: Taken 21/11/2023 2:43pm, Canon EOS RP RF25-105mm F9 STM lens - 50mm | Latitude: -37.02734246753677 Longitude: 174.96661683119433| Level: 29m | Orientation: South west | Distance: 530m

Sunfield February 2024 | 30