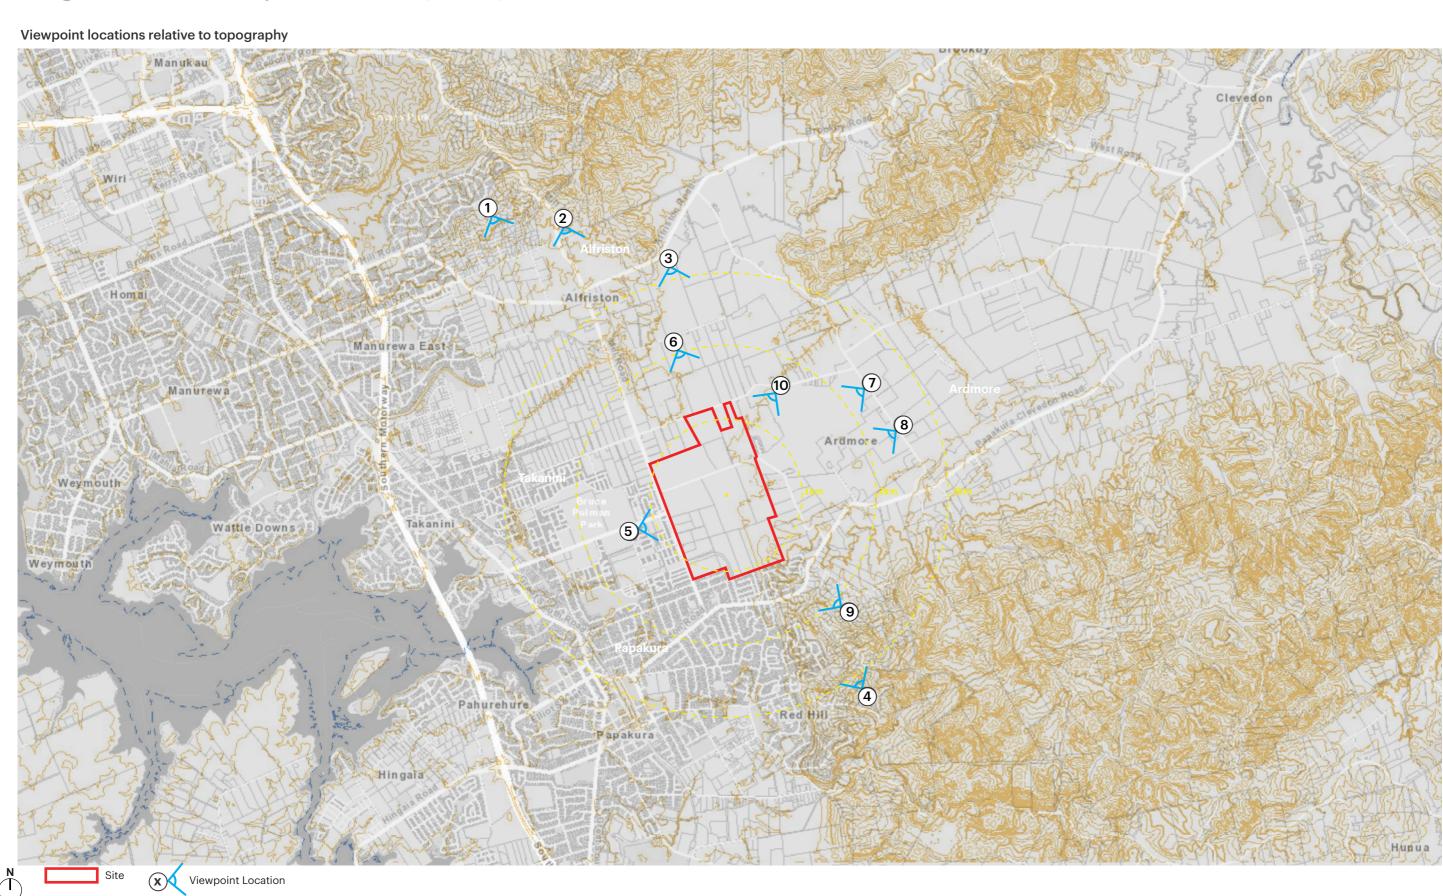

2.2023

20.02.2024

GF



**Site Location** 



Scale 1:100,000 @A3

**Site Location** 



Scale 1:100,000 @A3

**Site Location** 



Scale 1:50,000 @A3

Existing Rural Urban Boundary

**Site Location** 



Scale 1:50,000 @A3

Topography



Hydrology



**Current AUP Zoning** 



Plan Change 78 Zoning



**Site Aerial** 



Scale 1:15,000 @A3



# 2.0 Proposal

**Sunfield Master Plan** 

Prepared by Studio Pacific Architecture (refer to Sunfield Design Report)



200 300 400





Sunfield Master Plan



Scale 1:50,000 @A3

Existing Rural Urban Boundary

Proposed Amendment to Rural Urban Boundary

# 2.0 Proposal

**Proposed Zoning (PC78 zoning)** 





# 3.0 Viewpoints

Viewing Catchment & Viewpoint Locations (Distant)



# 3.0 Viewpoints

Viewing Catchment & Viewpoint Locations (Distant)



# 3.0 Viewpoints

Viewing Catchment & Viewpoint Locations (Immediate)



Sunfield February 2024 | 20

### VP1 | 261 Hill Road, Manurewa

**Existing View** 



Original photo: Taken 21/11/2023 10:00am, Canon EOS RP RF25-105mm F9 STM lens - 50mm | Latitude: -37.00649271753386, Longitude: 174.92318217074435 | Level: 95m | Orientation: South east | Distance: 4,235m

#### VP2 | 174 Mill Road, Manurewa

**Existing View** 



Original photo: Taken 21/11/2023 10:11am, Canon EOS RP RF25-105mm F9 STM lens - 50mm | Latitude: -37.00727637231921, Longitude: 174.93473991181523 | Level: 60m | Orientation: South east | Distance: 3.570m

#### VP3 | 1468 Alfriston Road, Alfriston

**Existing View** 



Original photo: Taken 21/11/2023 10:24am. Canon EOS RP RF25-105mm F9 STM lens - 50mm | Latitude: -37.012