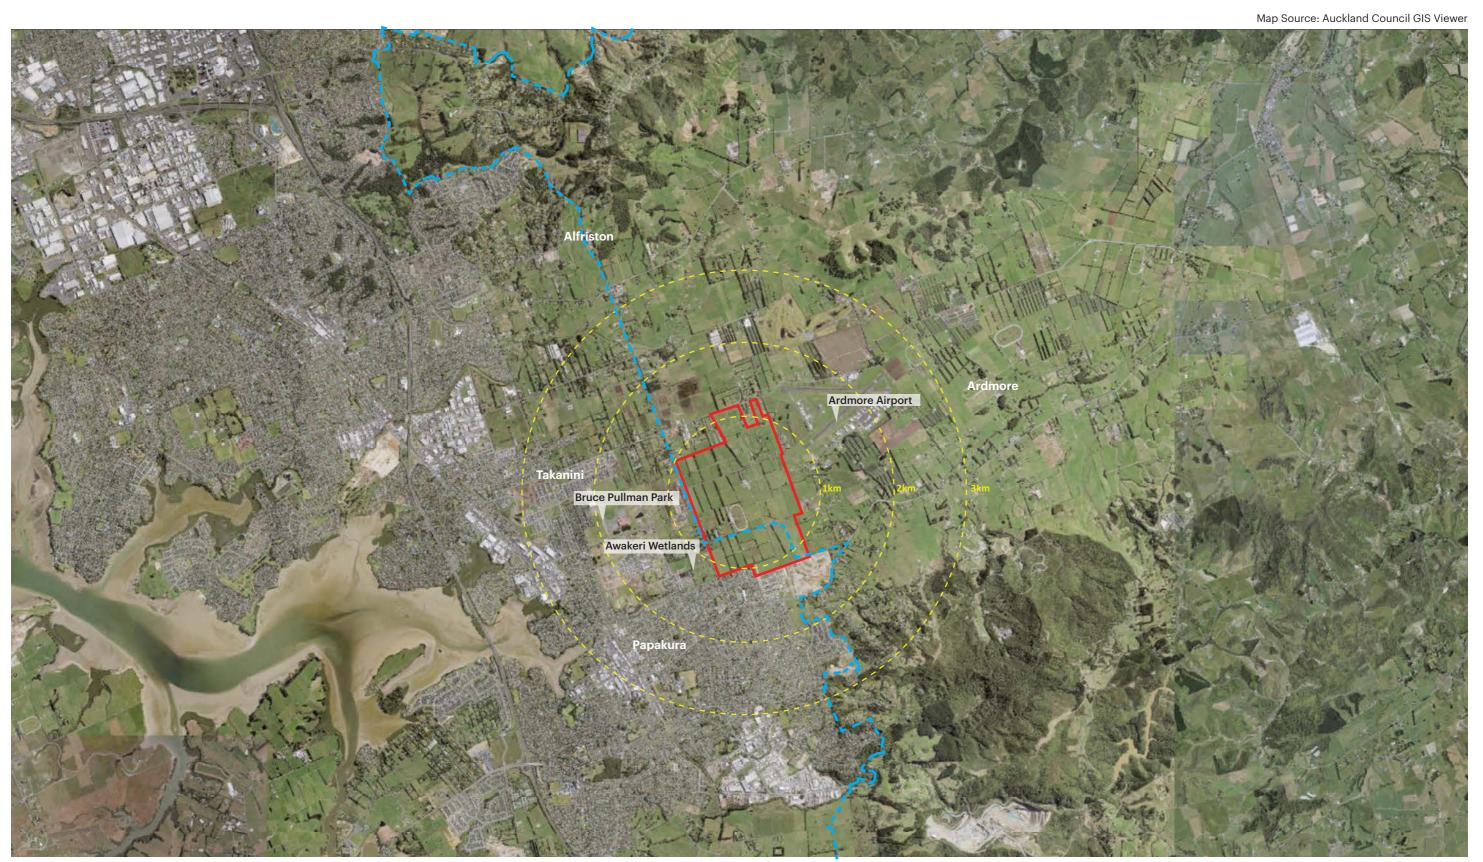

# 3.0 Viewpoints

Viewing Catchment & Viewpoint Locations (Immediate)

Sunfield February 2024 | 20