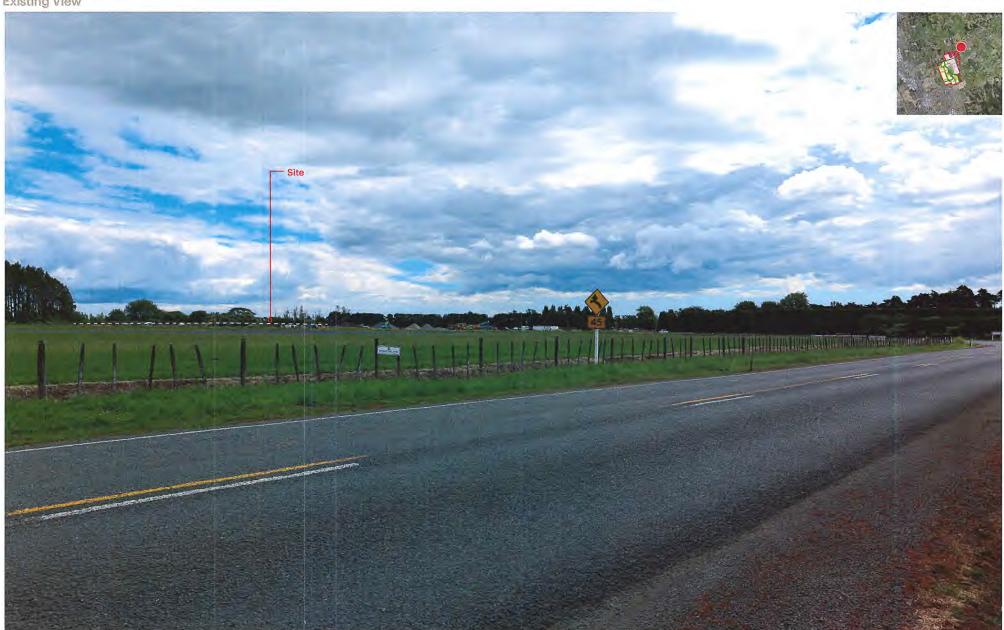

### VP9 | 287 Kaipara Road, Papakura

**Existing View** 

Original photo: Taken 21/11/2023 2:58pm, Canon EOS RP RF25-105mm F9 STM lens - 50mm | Latitude: -37.05916674133421 Longitude: 174.98178823130957 | Level: 122m | Orientation: North west | Distance: 2000m

Sunfield February 2024 / 29