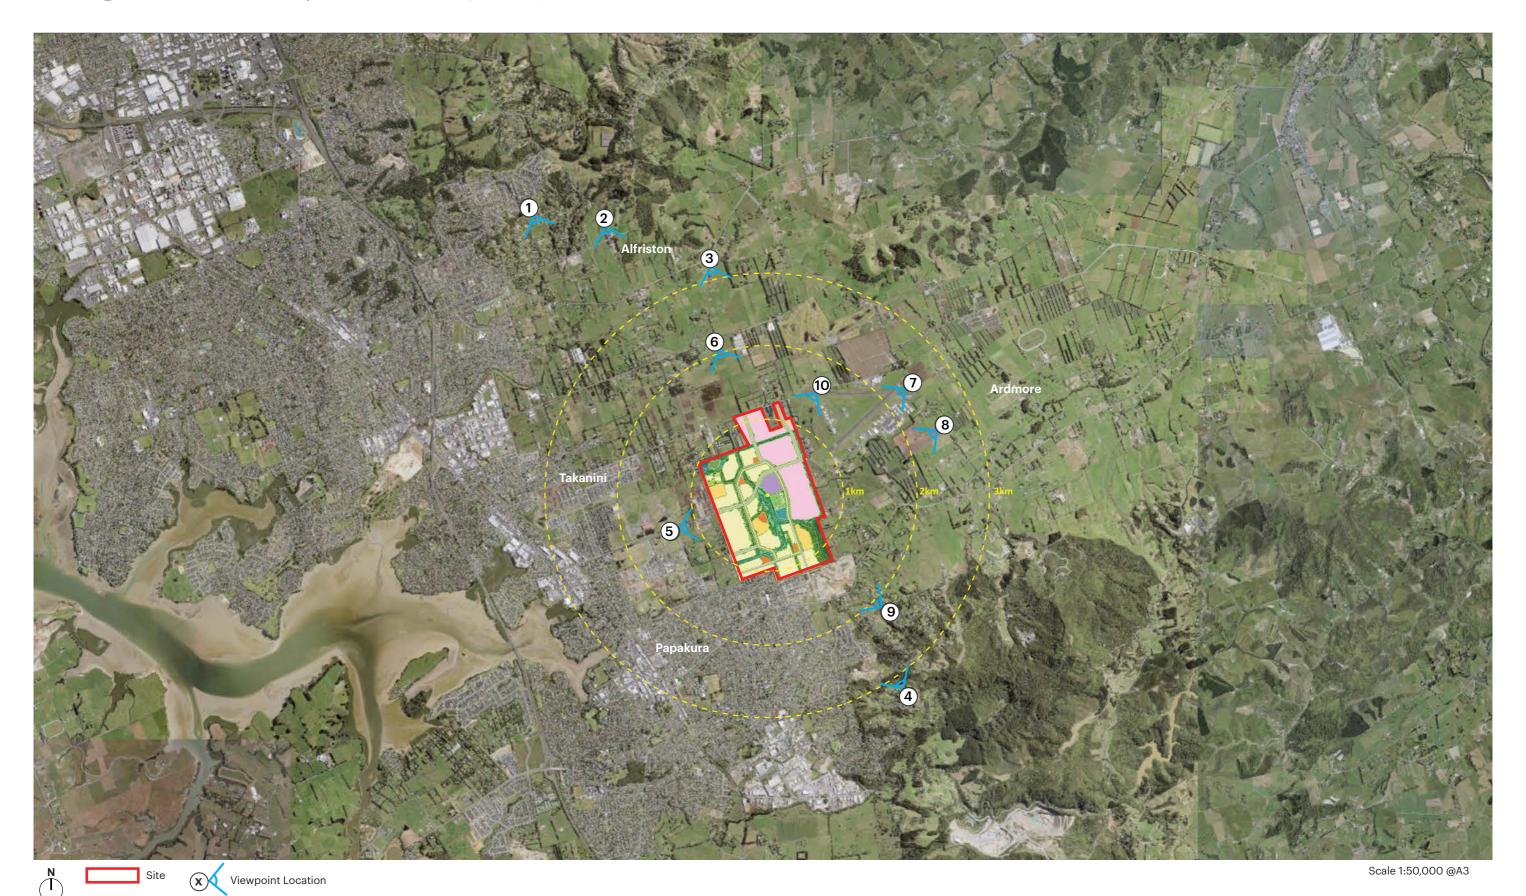

|

B Final Draft

C Final

JP

Date

01.12.2023

15.12.2023

20.02.2024

GF



**Site Location** 



Scale 1:100,000 @A3

**Site Location** 



Scale 1:100,000 @A3

**Site Location** 



Scale 1:50,000 @A3

Existing Rural Urban Boundary

**Site Location** 



Scale 1:50,000 @A3

Topography



Hydrology



**Current AUP Zoning** 



Plan Change 78 Zoning



**Site Aerial** 



Scale 1:15,000 @A3



# 2.0 Proposal

**Sunfield Master Plan** 

Prepared by Studio Pacific Architecture (refer to Sunfield Design Report)



200 300 400





Sunfield Master Plan



Scale 1:50,000 @A3

Existing Rural Urban Boundary

Proposed Amendment to Rural Urban Boundary

# 2.0 Proposal

**Proposed Zoning (PC78 zoning)** 





# 3.0 Viewpoints

Viewing Catchment & Viewpoint Locations (Distant)



# 3.0 Viewpoints

Viewing Catchment & Viewpoint Locations (Distant)



# 3.0 Viewpoints

Viewing Catchment & Viewpoint Locations (Immediate)



Sunfield February 2024 | 20

### VP1 | 261 Hill Road, Manurewa

**Existing View** 



Original photo: Taken 21/11/2023 10:00am, Canon EOS RP RF25-105mm F9 STM lens - 50mm | Latitude: -37.00649271753386, Longitude: 174.92318217074435 | Level: 95m | Orientation: South east | Distance: 4,235m

#### VP2 | 174 Mill Road, Manurewa

**Existing View** 



Original photo: Taken 21/11/2023 10:11am, Canon EOS RP RF25-105mm F9 STM lens - 50mm | Latitude: -37.00727637231921, Longitude: 174.93473991181523 | Level: 60m | Orientation: South east | Distance: 3.570m

#### VP3 | 1468 Alfriston Road, Alfriston

**Existing View** 



Original photo: Taken 21/11/2023