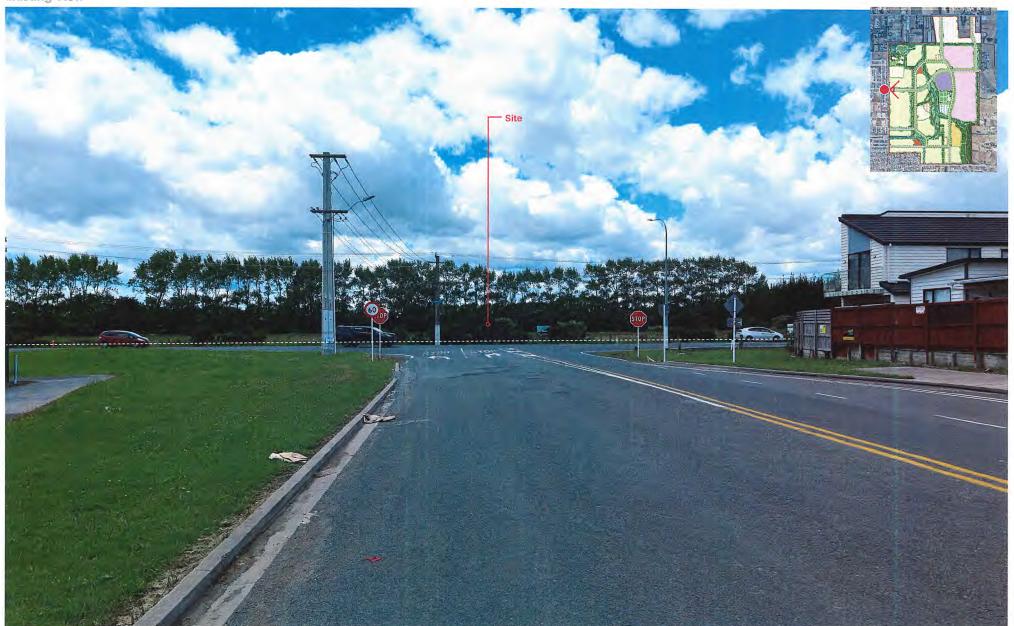

#### VP29 | Mill Road / Airfield Road Intersection, Takanini

**Existing View** 

Original photo: Taken 21/11/2023 11:57am, Canon EOS RP RF25-105mm F9 STM lens - 50mm | Latitude: -37.033939264061424, Longitude: 174.9478734867121 | Level: 22m | Orientation: South | Distance: 300m