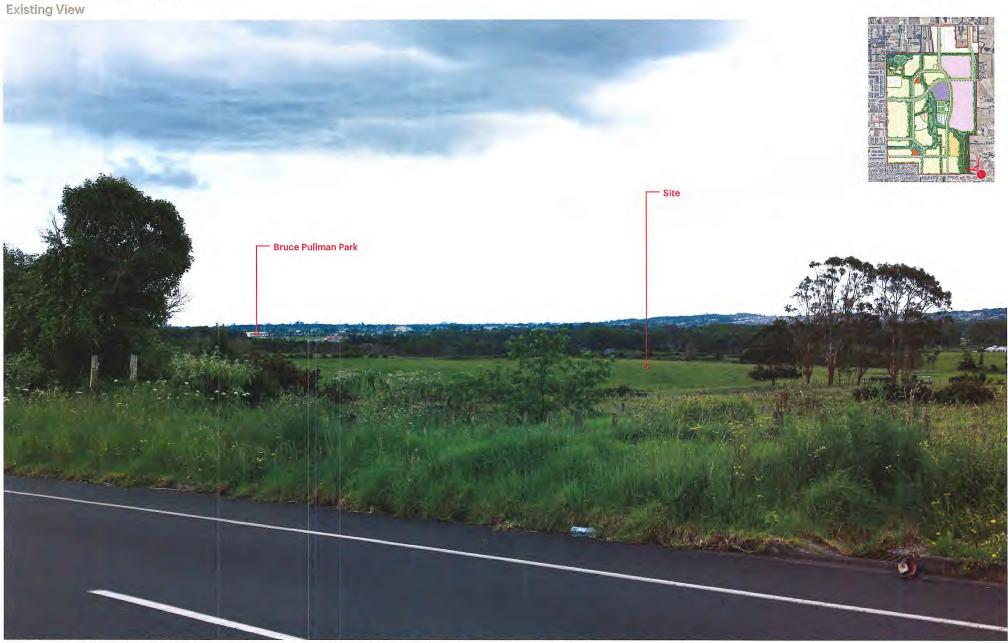

### VP5 | Walters Road/Grove Road, Papakura

**Existing View** 

Original photo: Taken 21/11/2023 12:48pm, Canon EOS RP RF25-105mm F9 STM lens - 50mm | Latitude: -37.04484810280507 Longitude: 174.94623557183178 | Level: 23m | Orientation: East | Distance: 600m