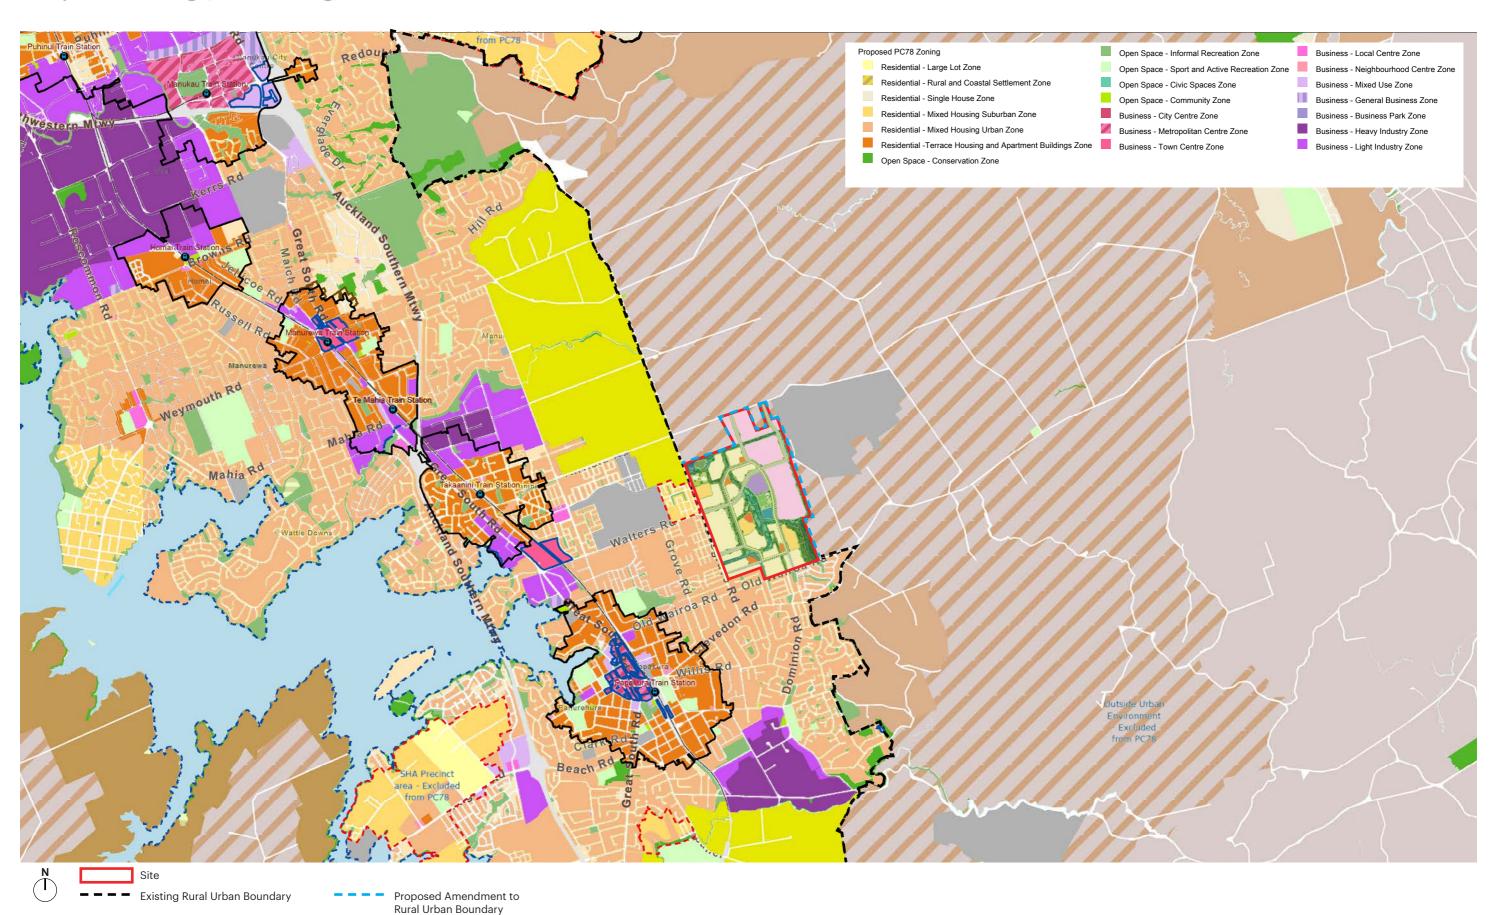

# 2.0 Proposal

**Sunfield Master Plan** 

Prepared by Studio Pacific Architecture (refer to Sunfield Design Report)

200 300 400

Sunfield Master Plan

Scale 1:50,000 @A3

Existing Rural Urban Boundary

Proposed Amendment to Rural Urban Boundary

# 2.0 Proposal

**Proposed Zoning (PC78 zoning)** 