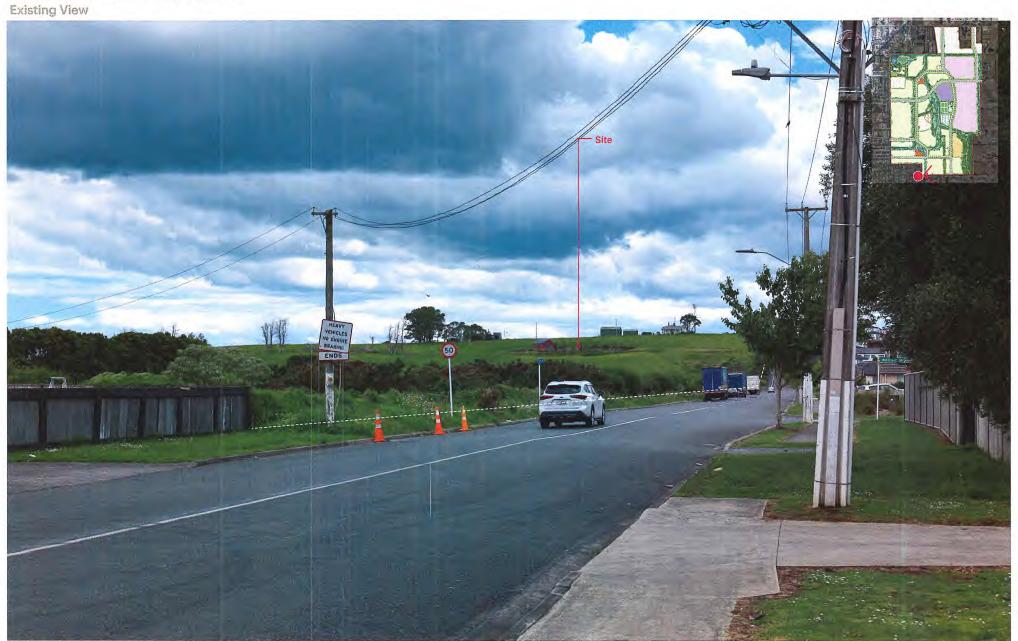

## VP20 | 503 Old Wairoa Road, Papakura

Original photo: Taken 21/11/2023 1:48pm, Canon EOS RP RF25-105mm F9 STM lens - 50mm | Latitude: -37.049004467924256 Longitude: 174.967548463084 | Level: 44m | Orientation: North west | Distance: 25m

#### VP21 | 67 Okawa Avenue, Papakura

**Existing View** 

Original photo: Taken 21/11/2023 1:40pm, Canon EOS RP RF25-105mm F9 STM lens - 50mm | Latitude: -37.05070774733527 Longitude: 174.96214326469948 | Level: 28m | Orientation: North | Distance: 25m