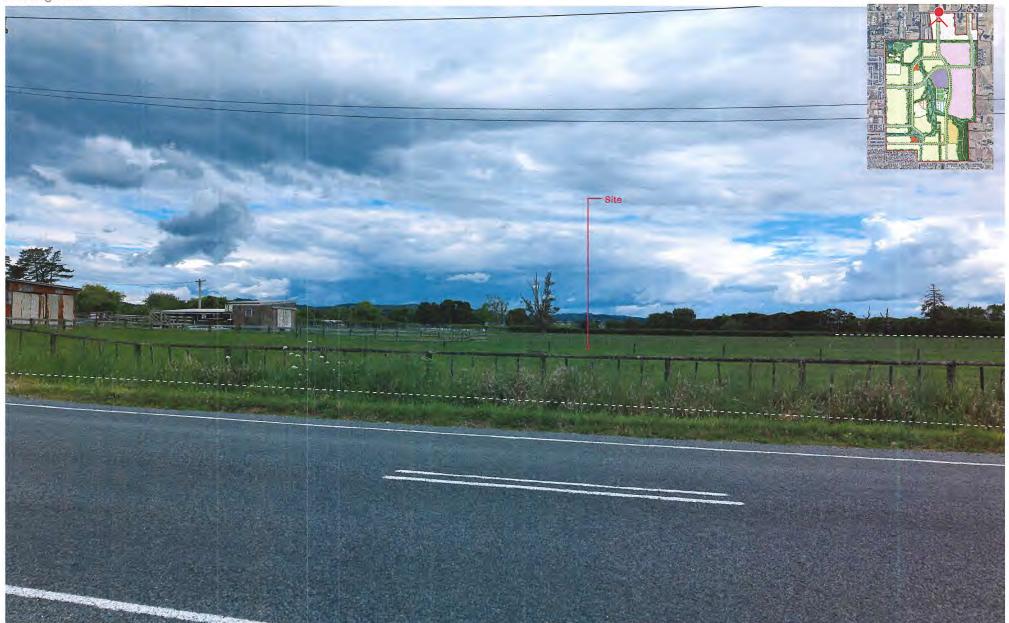

### VP9 | 287 Kaipara Road, Papakura

**Existing View** 

Original photo: Taken 21/11/2023 2:58pm, Canon EOS RP RF25-105mm F9 STM lens - 50mm | Latitude: -37.05916674133421 Longitude: 174.98178823130957 | Level: 122m | Orientation: North west | Distance: 2000m