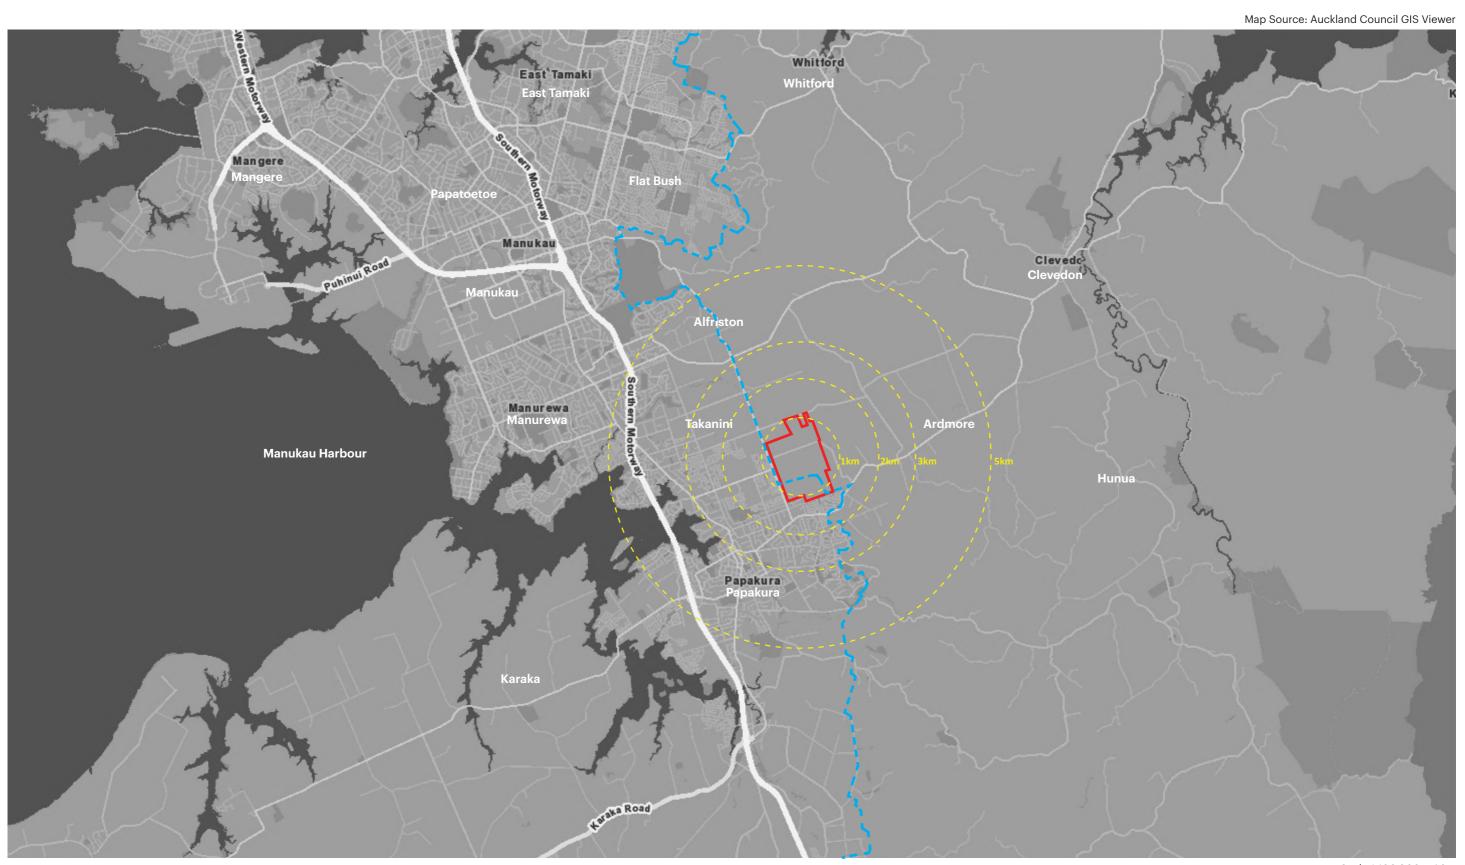

# 3.0 Viewpoints

Viewing Catchment & Viewpoint Locations (Distant)

# 3.0 Viewpoints

Viewing Catchment & Viewpoint Locations (Immediate)

Sunfield February 2024 | 20