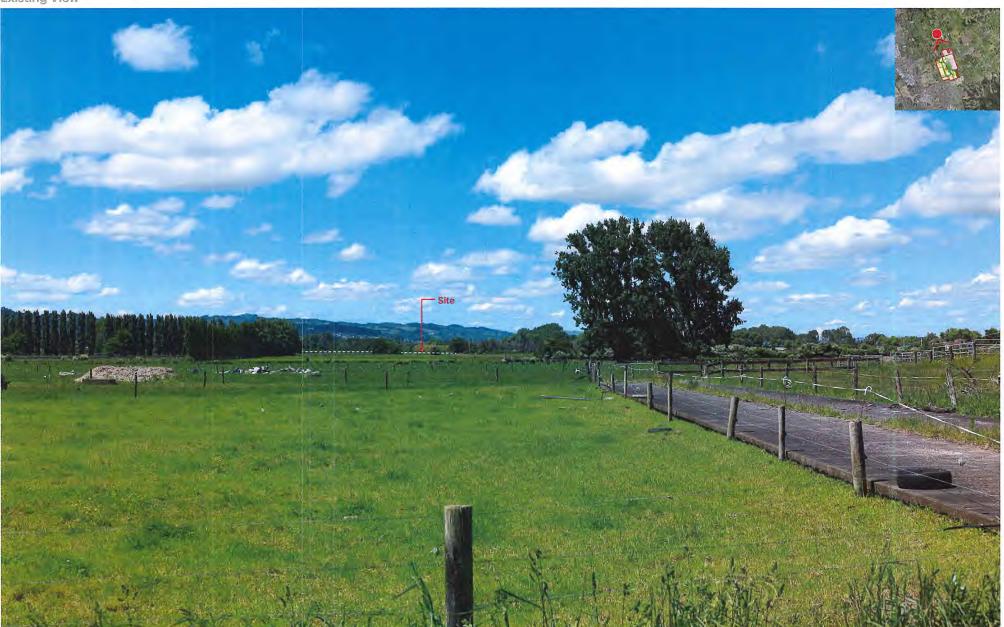

#### VP10 | 396 Airfield Road, Ardmore

**Existing View** 

Original photo: Taken 21/11/2023 2:43pm, Canon EOS RP RF25-105mm F9 STM lens - 50mm | Latitude: -37.02734246753677 Longitude: 174.96661683119433| Level: 29m | Orientation: South west | Distance: 530m