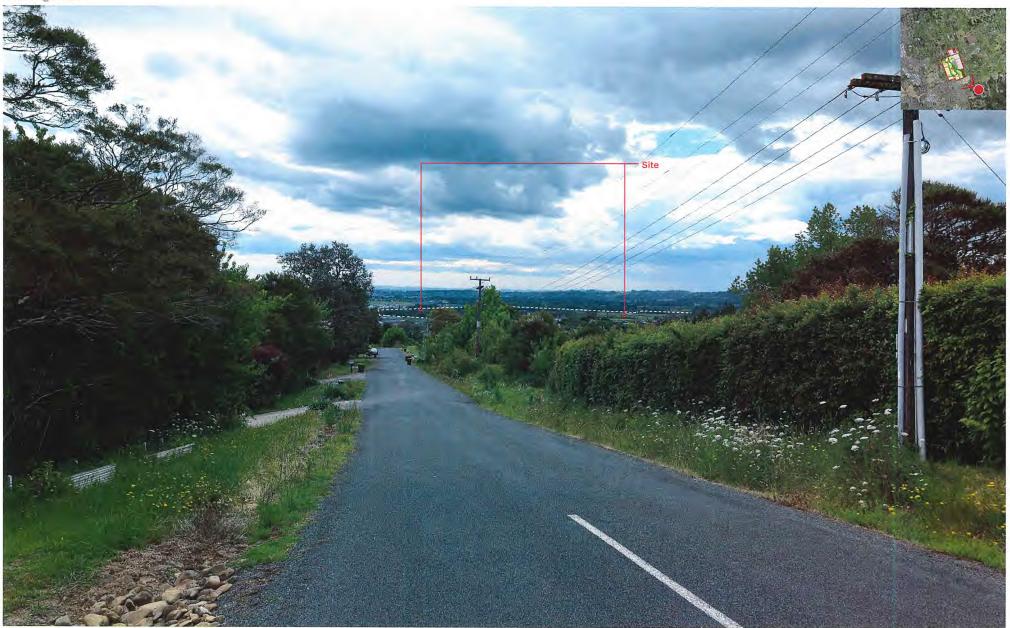

## VP15 | 95 Hamlin Road, Ardmore

**Existing View** Site

Original photo: Taken 21/11/2023 2:15pm, Canon EOS RP RF25-105mm F9 STM lens - 50mm | Latitude: -37.037048057808214 Longitude: 174.96764924341923 | Level: 33m | Orientation: West | Distance: 155m