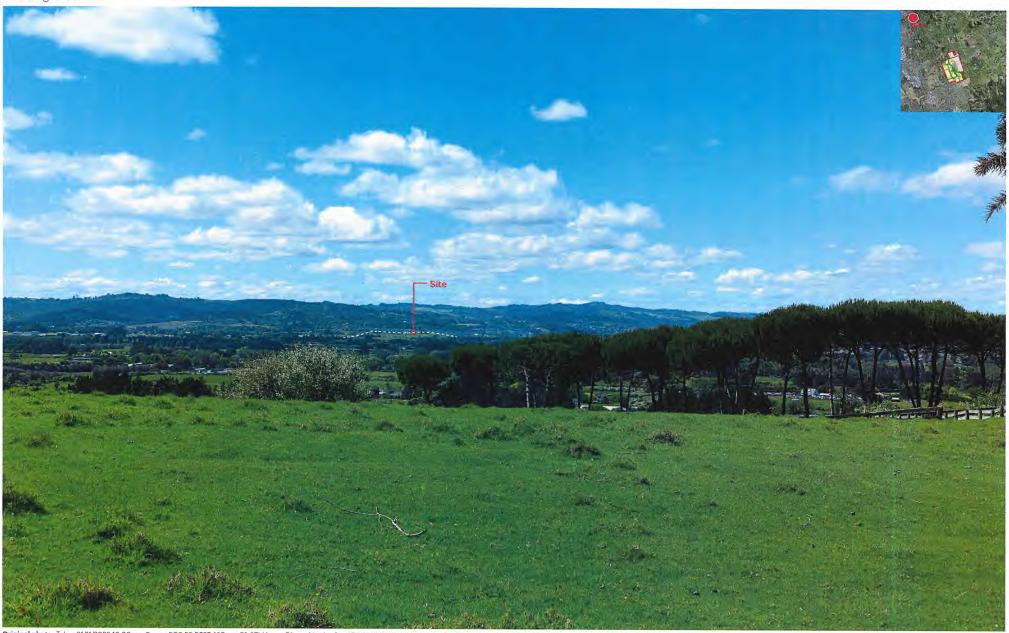

### VP4 | Pukekiwiriki Paa, Red Hill

**Existing View** 

Original photo: Taken 26:10.2023 11:06AM, Canon EOS RP RF25-105mm F9 STM lens - 50mm | Latitude: -37.068292, Longitude: 174.980697, Level: 2575m