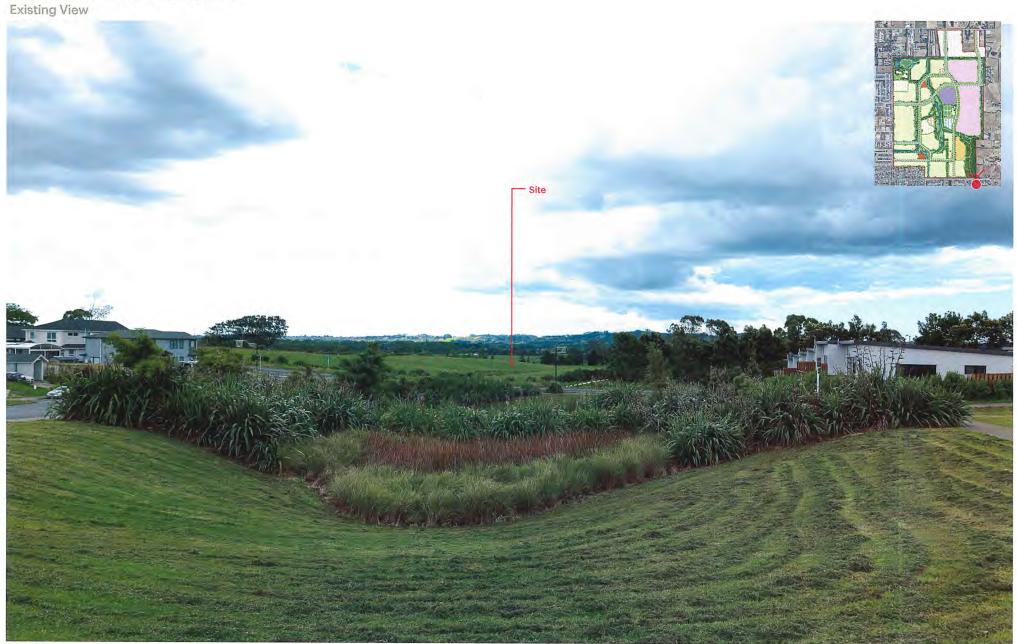

### VP6 | 72 Phillip Road, Takanini

**Existing View** 

Original photo: Taken 21/11/2023 10:33am, Canon EOS RP RF25-105mm F9 STM lens - 50mm | Latitude: -37.02235381090909, Longitude: 174.9511350237358| Level: 22m | Orientation: South | Distance: 1,475m