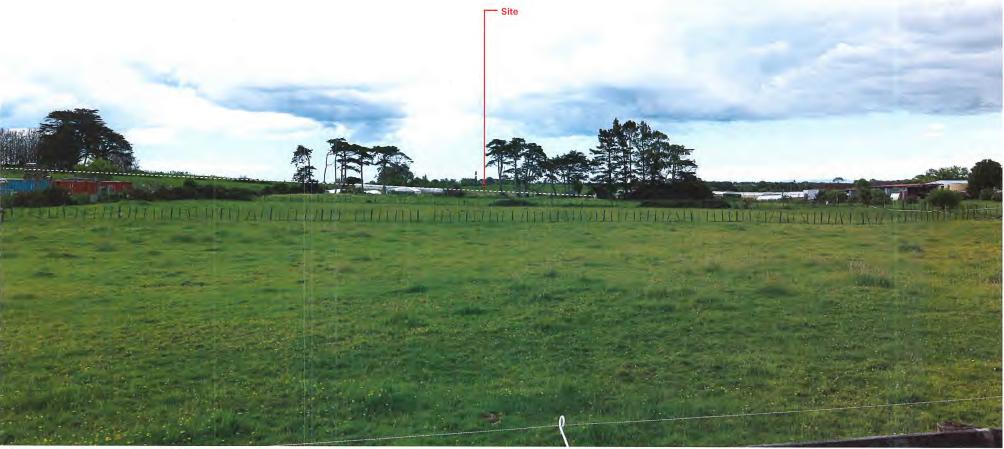

## VP15 | 95 Hamlin Road, Ardmore

**Existing View** Site

Original photo: Taken 21/11/2023 2:15pm, Canon EOS RP RF25-105mm F9 STM lens - 50mm | Latitude: -37.037048057808214 Longitude: 174.96764924341923 | Level: 33m | Orientation: West | Distance: 155m