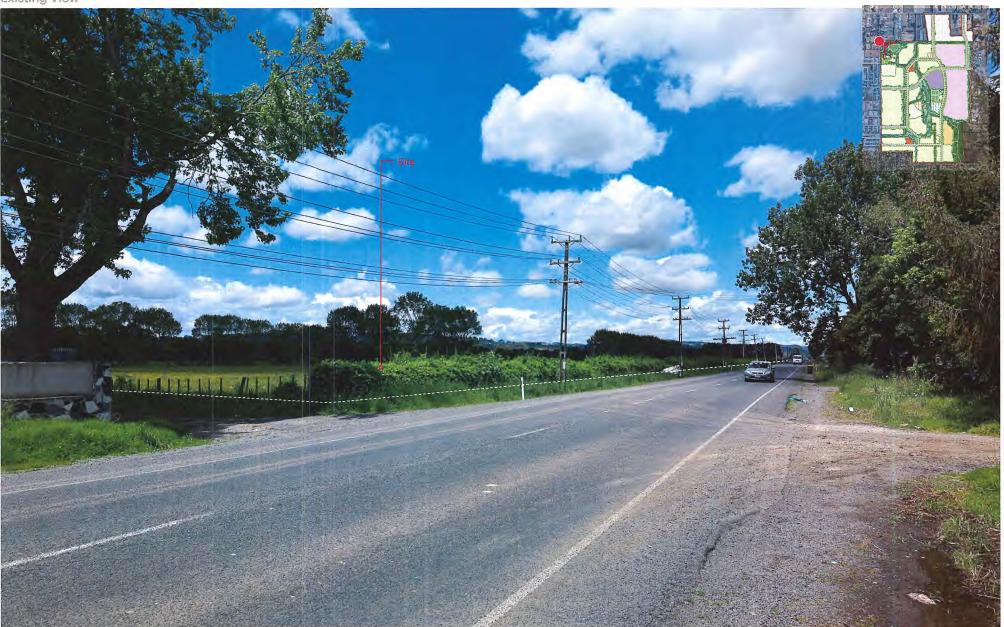

## VP27 | Cosgrave Road/Walters Road Intersection, Takanini

**Existing View** 

Original photo: Taken 21/11/2023 12:40pm, Canon EOS RP RF25-105mm F9 STM lens - 50mm | Latitude: -37.04289244761908, Longitude: 174.95205668262759 | Level: 23m | Orientation: East | Distance: 60m