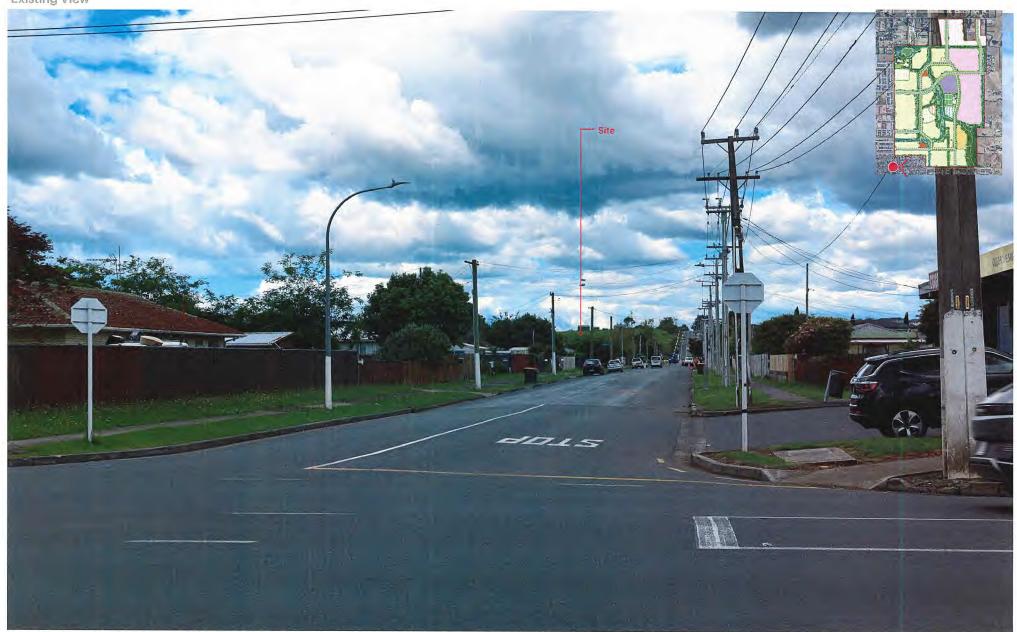

## VP19 | Charles Henry Way, Papakura

Original photo: Taken 21/11/2023 1:53pm, Canon EOS RP RF25-105mm F9 STM lens - 50mm | Latitude: -37.04876516150946 Longitude: 174.9704384435507 | Level: 50m | Orientation: North | Distance: 90m