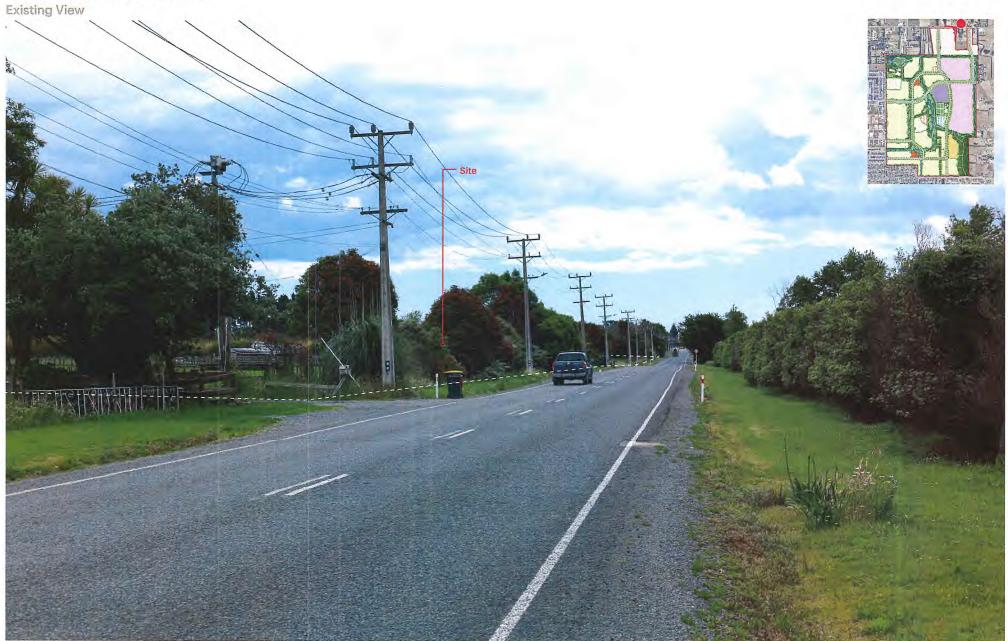

### VP14 | Hamlin Road/Village Way, Ardmore

Original photo: Taken 21/11/2023 2:20pm, Canon EOS RP RF25-105mm F9 STM lens - 50mm | Latitude: -37.036024114546976 Longitude: 174.96580084267066 | Level: 35m | Orientation: West | Distance: 50m