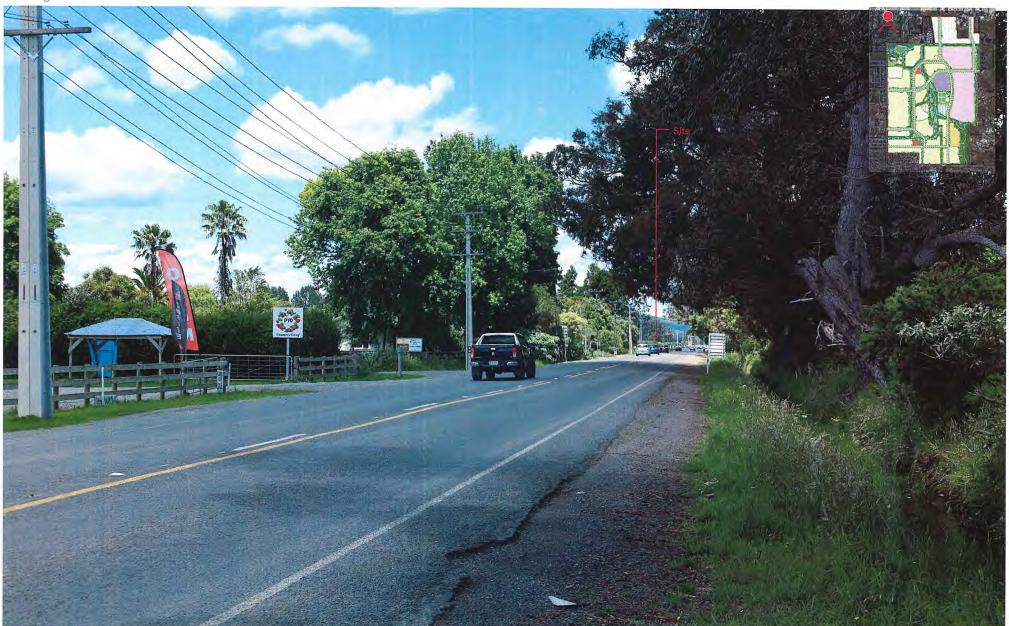

#### VP26 | Cosgrave Road/Whare Kauri Road Intersection, Papakura

Original photo: Taken 21/11/2023 12:55pm, Canon EOS RP RF25-105mm F9 STM lens - 50mm | Latitude: -37.04583340024058 Longitude: 174.9538629594446 | Level: 23m | Orientation: North | Distance: 20m