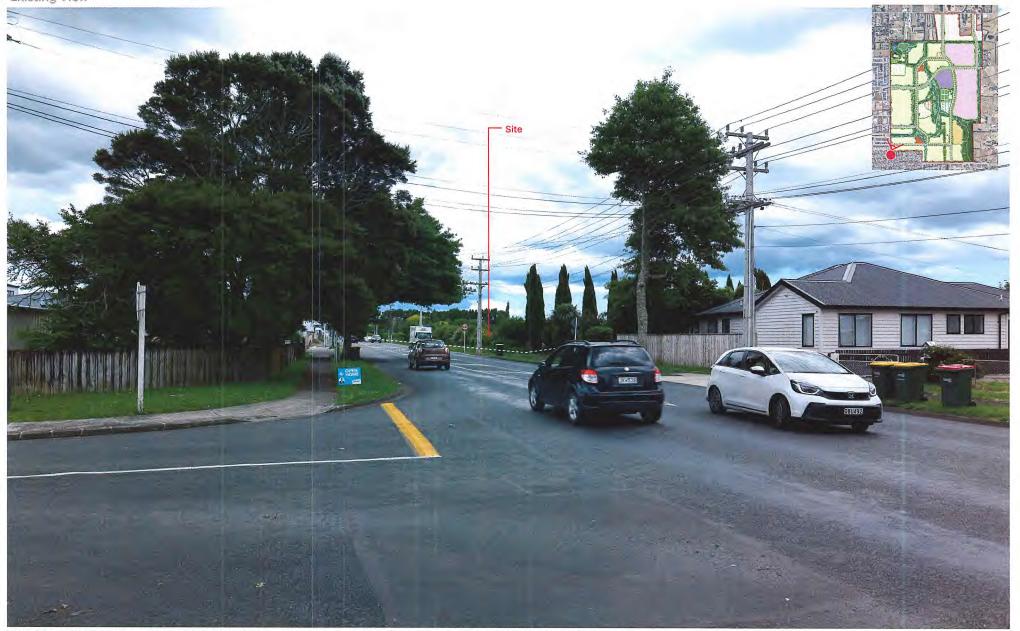

## VP23 | Cosgrave Road/Old Wairoa Road, Papakura

**Existing View** 

Original photo: Taken 21/11/2023 1:18pm, Canon EOS RP RF25-105mm F9 STM lens - 50mm | Latitude: -37.05132712540753 Longitude: 174.9565590359448 | Level: 24m | Orientation: West | Distance: 400m

# VP24 | Cosgrave Road/Fernaig Street, Papakura

Original photo: Taken 21/11/2023 1:16pm, Canon EOS RP RF25-105mm F9 STM lens - 50mm | Latitude: -37.05132712540753 Longitude: 174.9565590359448 | Level: 24m | Orientation: North | Distance: 67m