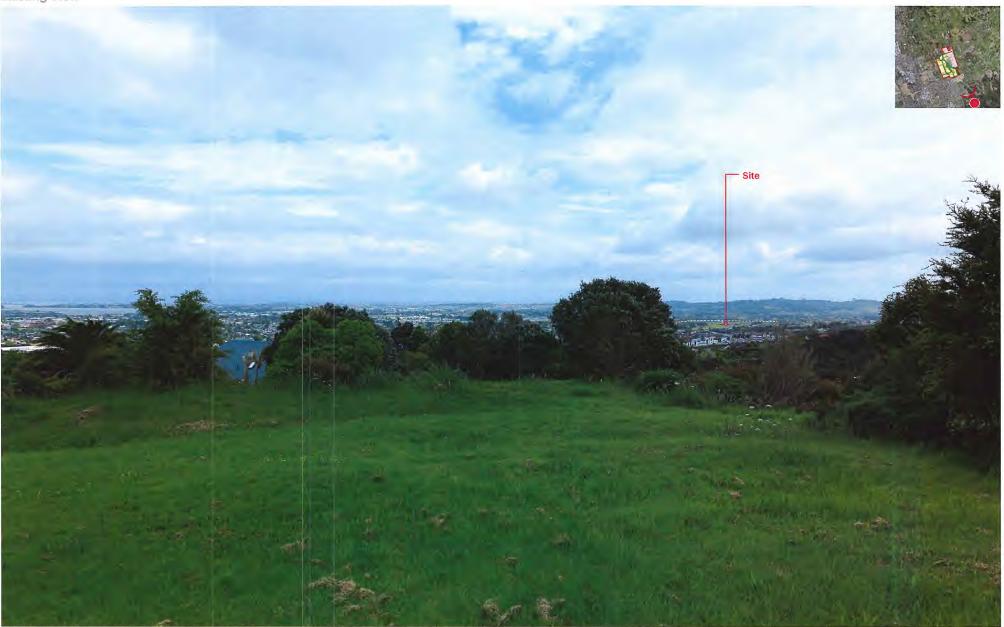

### VP1 | 261 Hill Road, Manurewa

**Existing View** 

Original photo: Taken 21/11/2023 10:00am, Canon EOS RP RF25-105mm F9 STM lens - 50mm | Latitude: -37.00649271753386, Longitude: 174.92318217074435 | Level: 95m | Orientation: South east | Distance: 4,235m