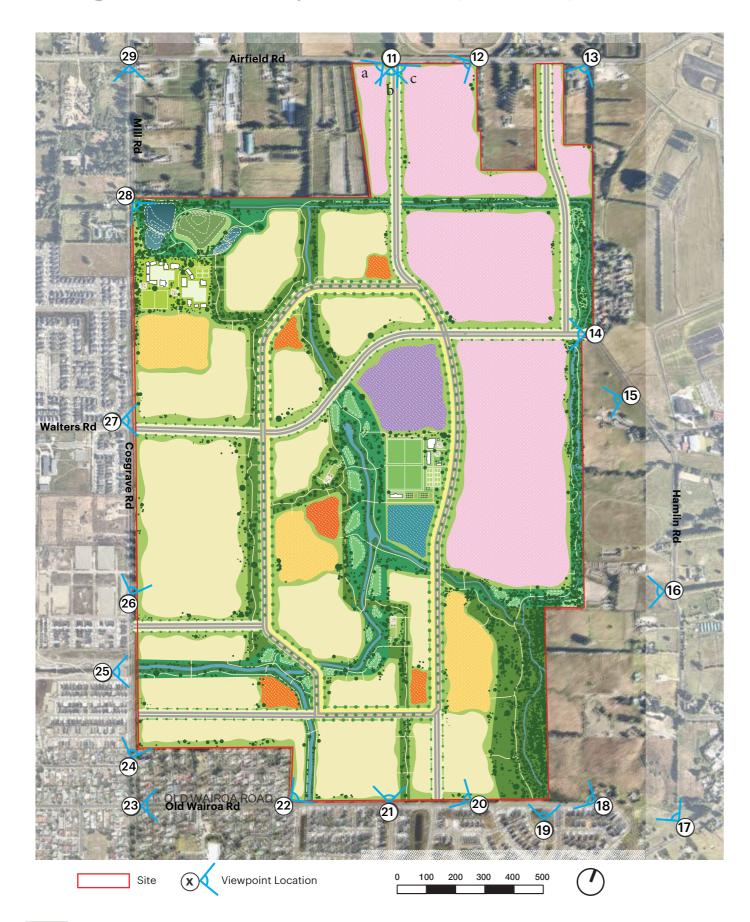

# 3.0 Viewpoints

Viewing Catchment & Viewpoint Locations (Distant)

# 3.0 Viewpoints

Viewing Catchment & Viewpoint Locations (Immediate)

Sunfield February 2024 | 20