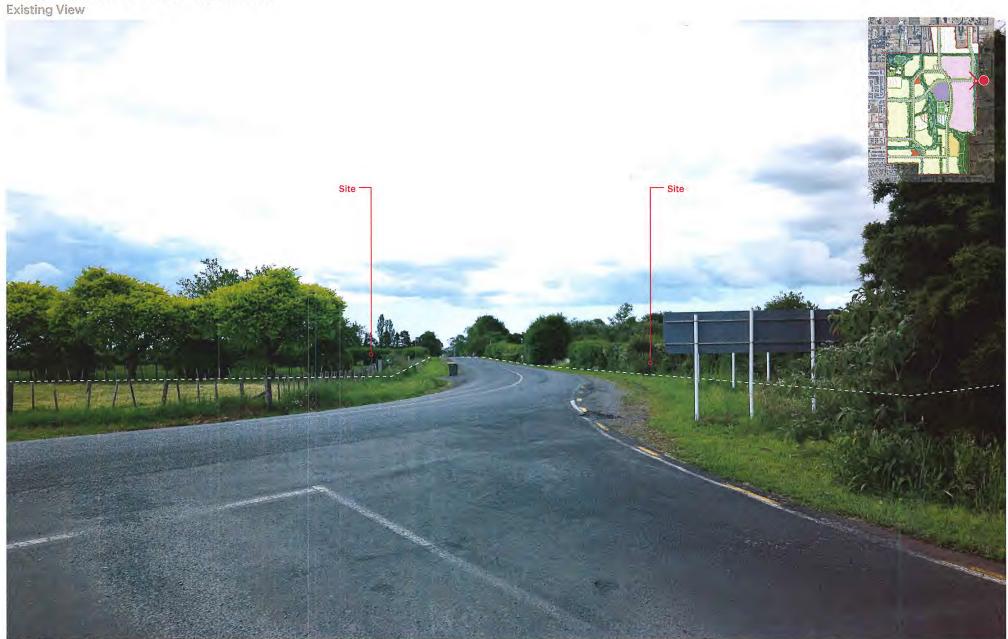

### VP14 | Hamlin Road/Village Way, Ardmore

Original photo: Taken 21/11/2023 2:20pm, Canon EOS RP RF25-105mm F9 STM lens - 50mm | Latitude: -37.036024114546976 Longitude: 174.96580084267066 | Level: 35m | Orientation: West | Distance: 50m