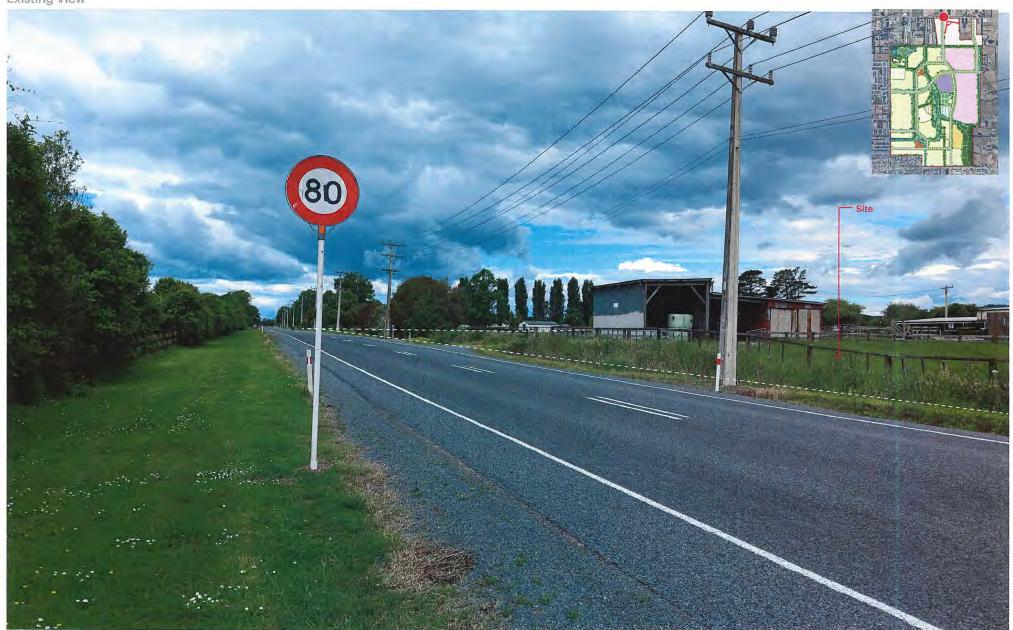

#### VP10 | 396 Airfield Road, Ardmore

**Existing View** 

Original photo: Taken 21/11/2023 2:43pm, Canon EOS RP RF25-105mm F9 STM lens - 50mm | Latitude: -37.02734246753677 Longitude: 174.96661683119433| Level: 29m | Orientation: South west | Distance: 530m