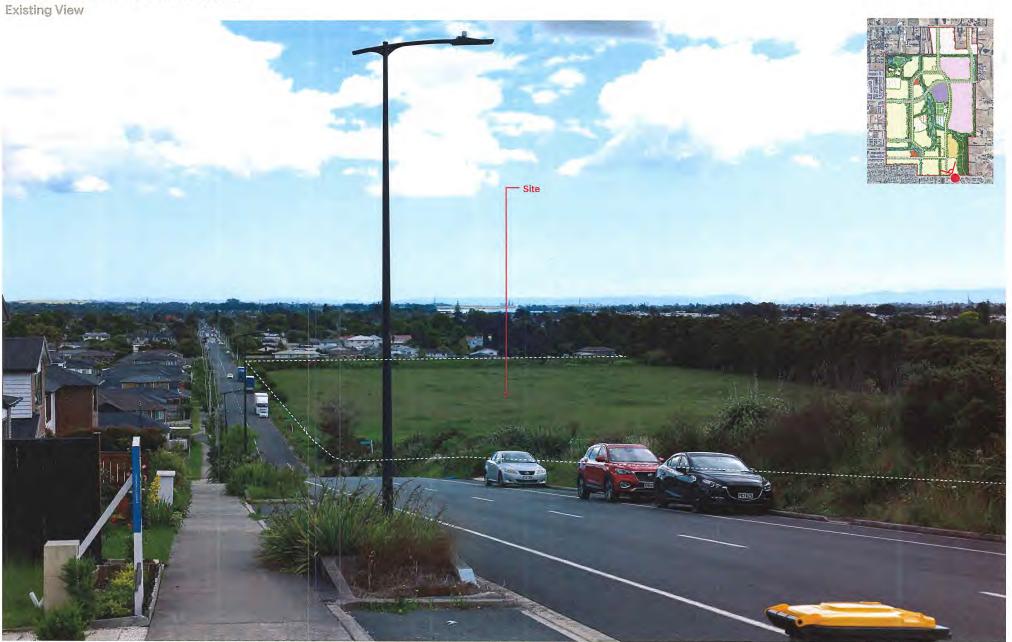

### VP9 | 287 Kaipara Road, Papakura

**Existing View** 

Original photo: Taken 21/11/2023 2:58pm, Canon EOS RP RF25-105mm F9 STM lens - 50mm | Latitude: -37.05916674133421 Longitude: 174.98178823130957 | Level: 122m | Orientation: North west | Distance: 2000m