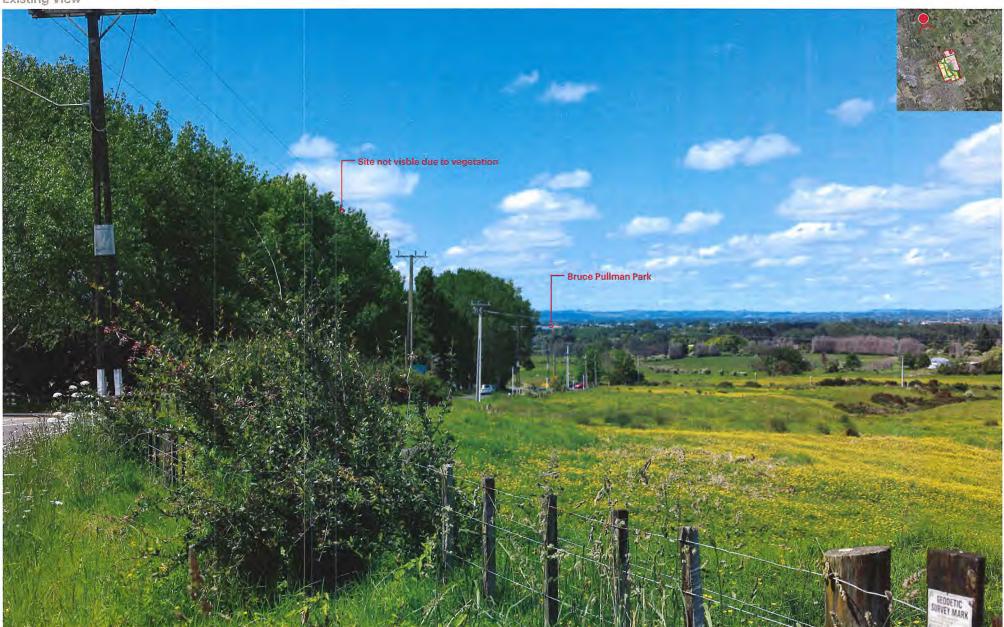

### VP5 | Walters Road/Grove Road, Papakura

**Existing View** 

Original photo: Taken 21/11/2023 12:48pm, Canon EOS RP RF25-105mm F9 STM lens - 50mm | Latitude: -37.04484810280507 Longitude: 174.94623557183178 | Level: 23m | Orientation: East | Distance: 600m