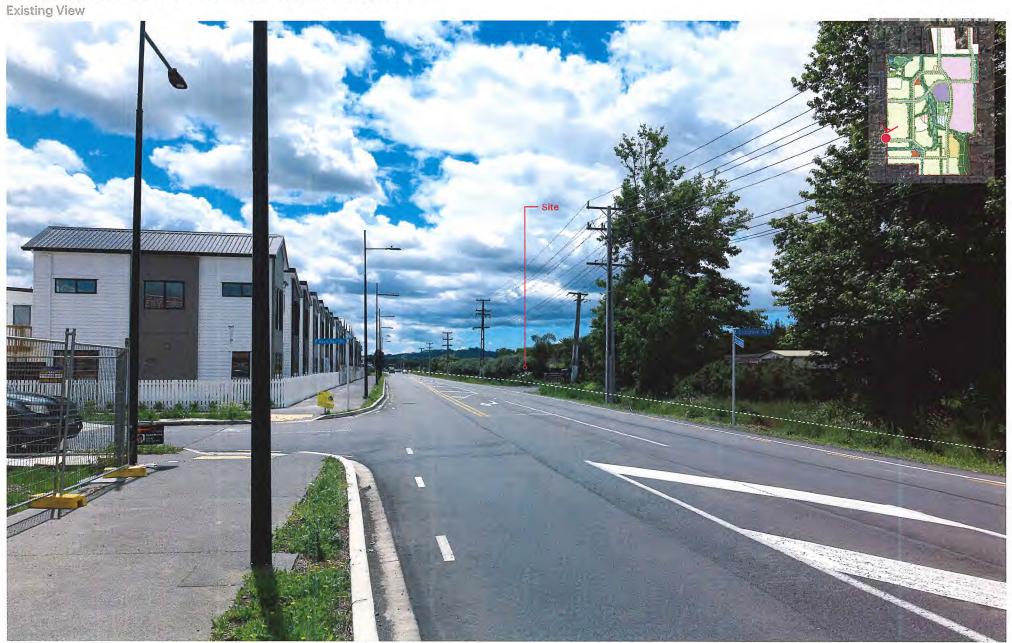

## VP28 | 519 Mill Road, Takanini

**Existing View** 

Original photo: Taken 21/11/2023 12:06pm, Canon EOS RP RF25-105mm F9 STM lens - 50mm | Latitude: -37.037127390559135, Longitude: 174.94949648537886 | Level: 22m | Orientation: South east | Distance: 20m