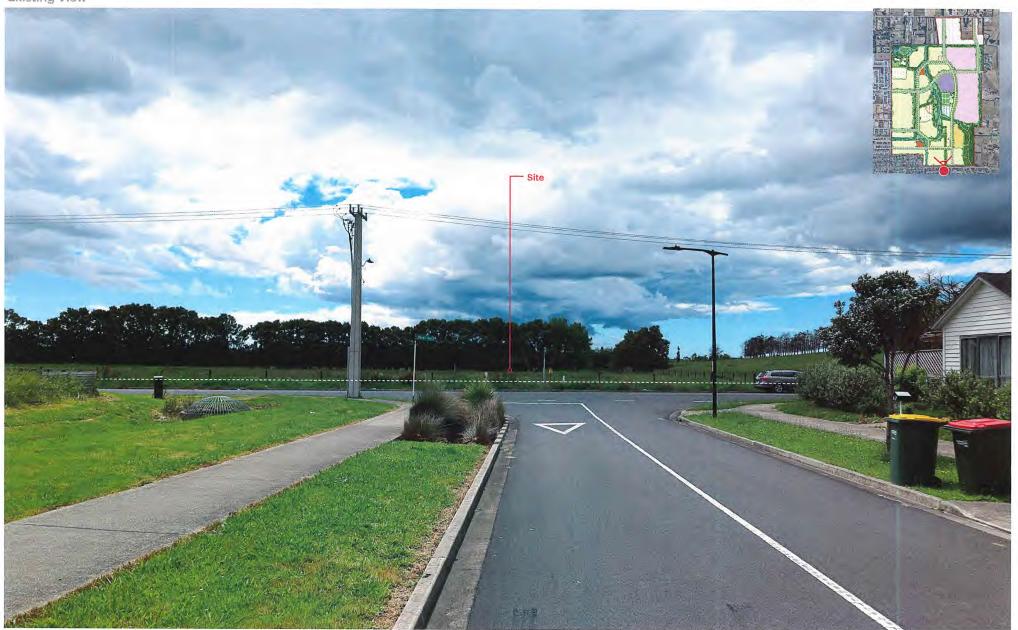

#### VP10 | 396 Airfield Road, Ardmore

**Existing View** 

Original photo: Taken 21/11/2023 2:43pm, Canon EOS RP RF25-105mm F9 STM lens - 50mm | Latitude: -37.02734246753677 Longitude: 174.96661683119433| Level: 29m | Orientation: South west | Distance: 530m