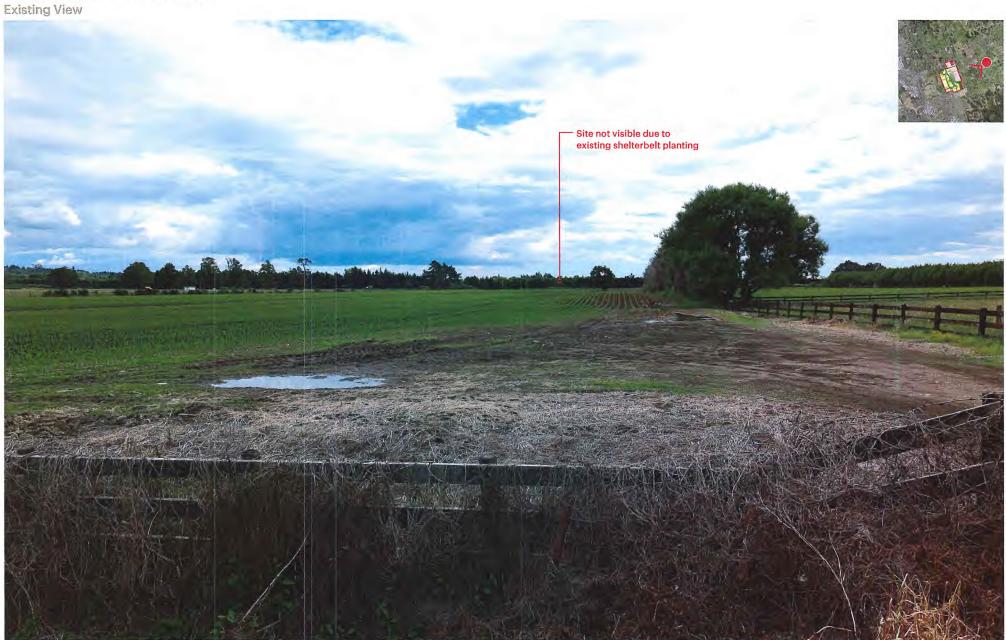

### VP8 | 66 Mullins Road, Ardmore

 $\textbf{Original photo:} \ Taken\ 21/11/2023\ 3:06pm, Canon\ EOS\ RP\ RF25-105mm\ F9\ STM\ lens\ -\ 50mm\ |\ \textbf{Latitude:}\ -37.031396017514396\ \ \textbf{Longitude:}\ 174.98558458187372\ |\ \textbf{Level:}\ 37m\ |\ \textbf{Orientation:}\ East\ |\ \textbf{Distance:}\ 1900m\ \ \textbf{Longitude:}\ 1900m\ \ \textbf{Longitude:}\ 174.98558458187372\ |\ \textbf{Level:}\ 37m\ |\ \textbf{Orientation:}\ East\ |\ \textbf{Distance:}\ 1900m\ \ \ \textbf{Longitude:}\ 174.98558458187372\ |\ \textbf{Longitude:}\ 174.98558458187372\ |\ \textbf{Lovel:}\ 37m\ |\ \textbf{Orientation:}\ East\ |\ \textbf{Distance:}\ 1900m\ \ \ \ \textbf{Longitude:}\ 174.98558458187372\ |\ \textbf{Lovel:}\ 174.9858458187372\ |\ \textbf{Lovel:}\ 174.985848187372\ |\ \textbf{Lovel:}\ 174.9858$ 

Sunfield February 2024 | 28