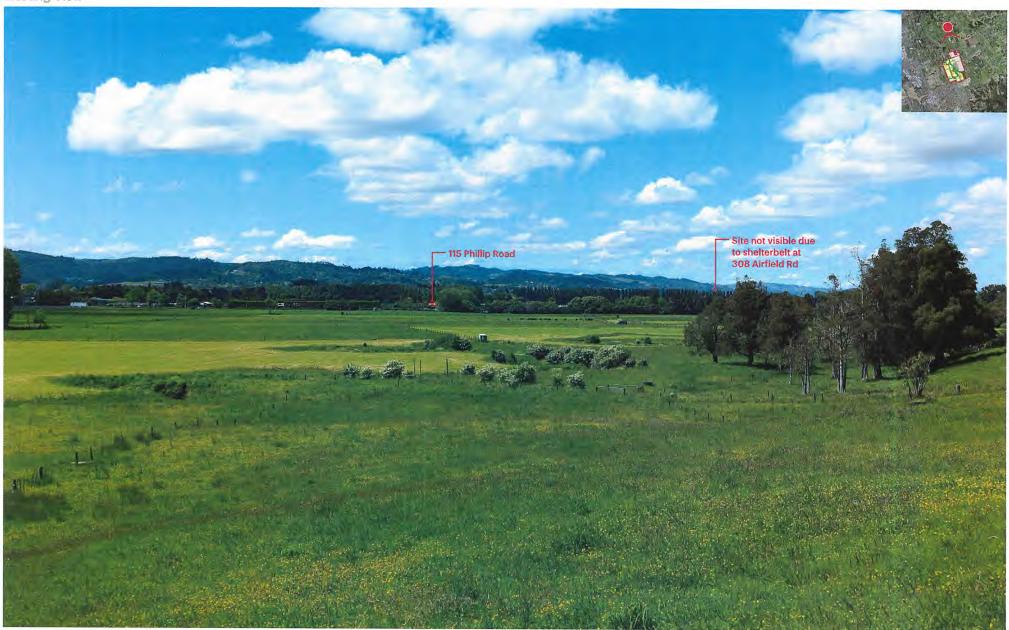

#### VP10 | 396 Airfield Road, Ardmore

**Existing View** 

Original photo: Taken 21/11/2023 2:43pm, Canon EOS RP RF25-105mm F9 STM lens - 50mm | Latitude: -37.02734246753677 Longitude: 174.96661683119433| Level: 29m | Orientation: South west | Distance: 530m