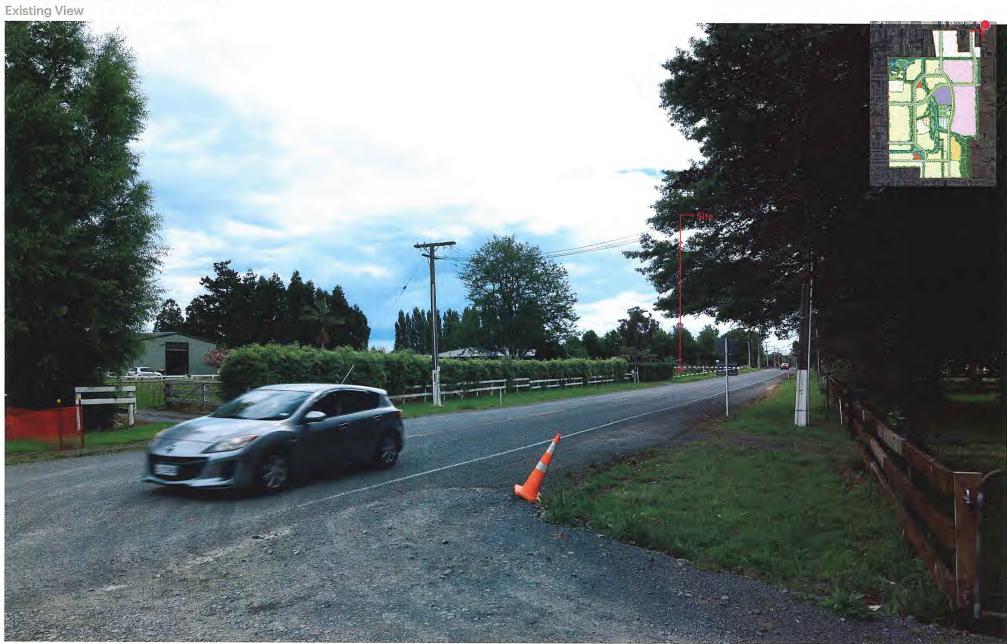

## VP15 | 95 Hamlin Road, Ardmore

**Existing View** Site

Original photo: Taken 21/11/2023 2:15pm, Canon EOS RP RF25-105mm F9 STM lens - 50mm | Latitude: -37.037048057808214 Longitude: 174.96764924341923 | Level: 33m | Orientation: West | Distance: 155m