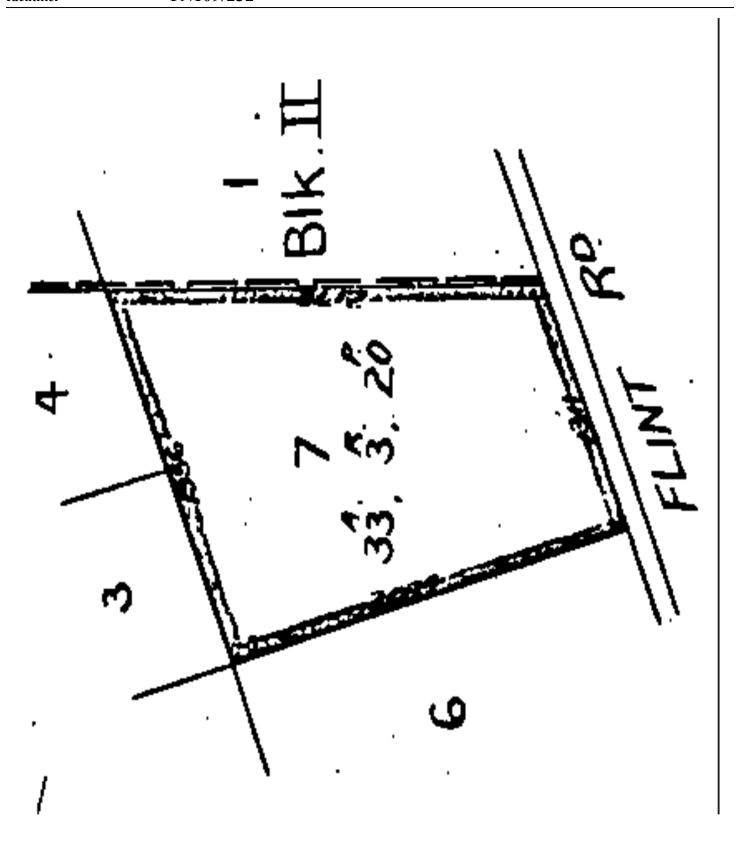

Identifier TN109/232

Land Registration District Taranaki

**Date Issued** 19 September 1924

**Prior References** 

TN10/87

**Estate** Fee Simple

**Area** 13.7087 hectares more or less

Legal Description Section 7 Block I Ngaire Survey District