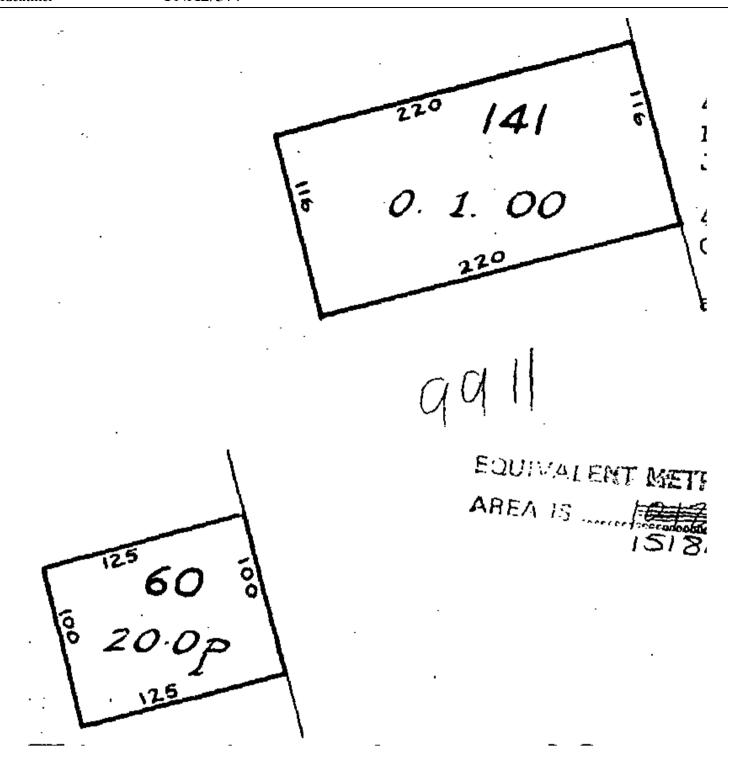

Identifier TNA2/577

Land Registration District Taranaki

Date Issued 29 October 1964

**Prior References** 

TN6/27

**Estate** Fee Simple

Area 1518 square metres more or less

Legal Description Lot 60 and Lot 141 Deposited Plan 31