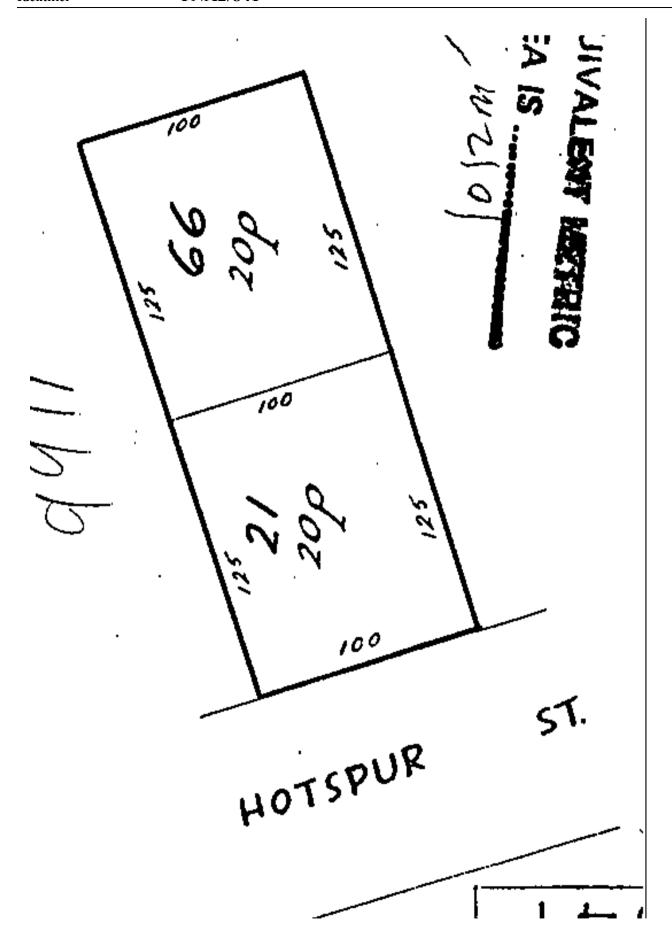

Area 1012 square metres more or less
Legal Description Lot 21 and Lot 66 Deposited Plan 31

**Registered Owners** 

Stratford Agricultural And Pastoral Association Incorporated