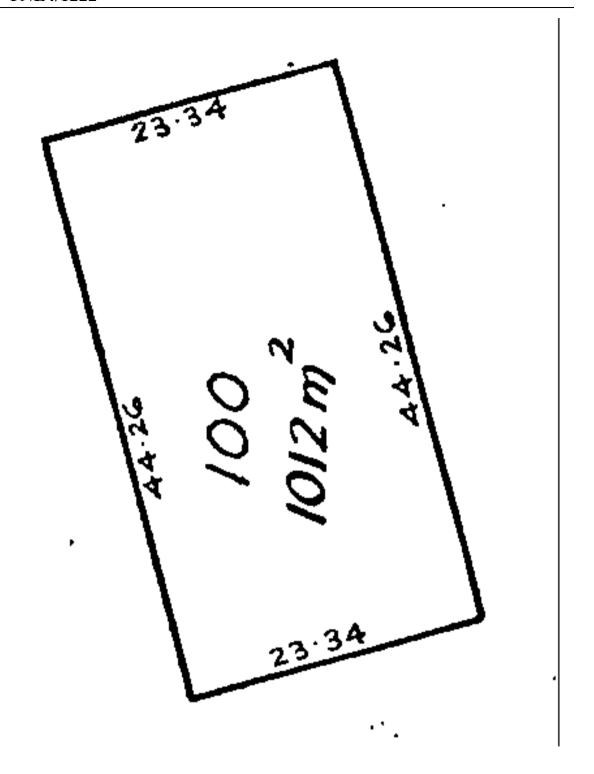

Area 1012 square metres more or less Legal Description Lot 100 Deposited Plan 31

**Registered Owners** 

Stratford Agricultural And Pastoral Association Incorporated

#### **Interests**

Identifier TNF3/447

Land Registration District Taranaki

Date Issued 05 March 1982

**Prior References** 

TN69/176

**Estate** Fee Simple

**Area** 15.6861 hectares more or less