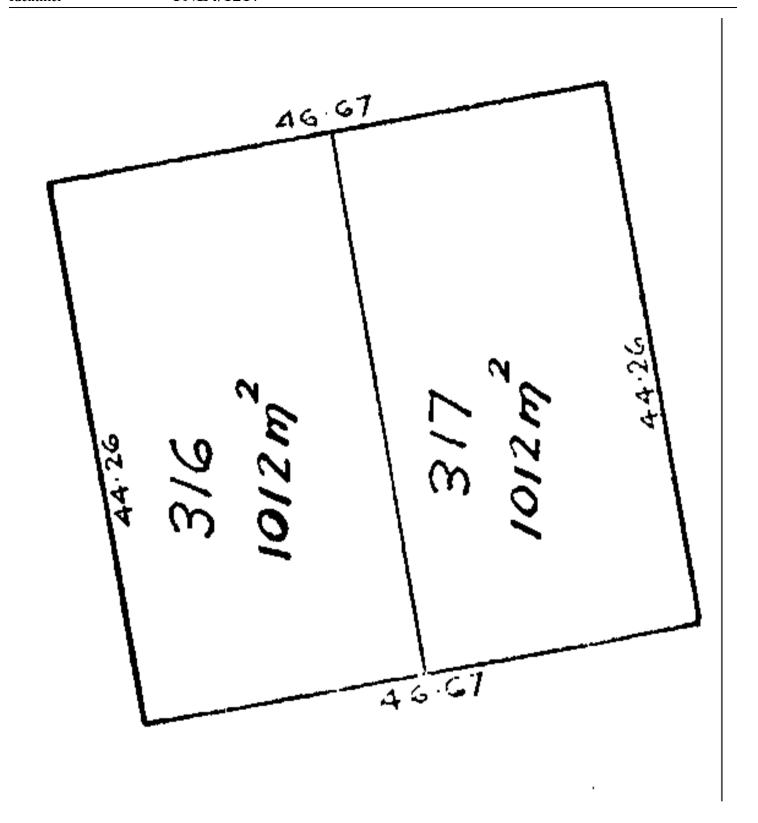

**Estate** Fee Simple

Area 2024 square metres more or less Legal Description Lot 316-317 Deposited Plan 31

**Registered Owners** 

Stratford Agricultural And Pastoral Association Incorporated