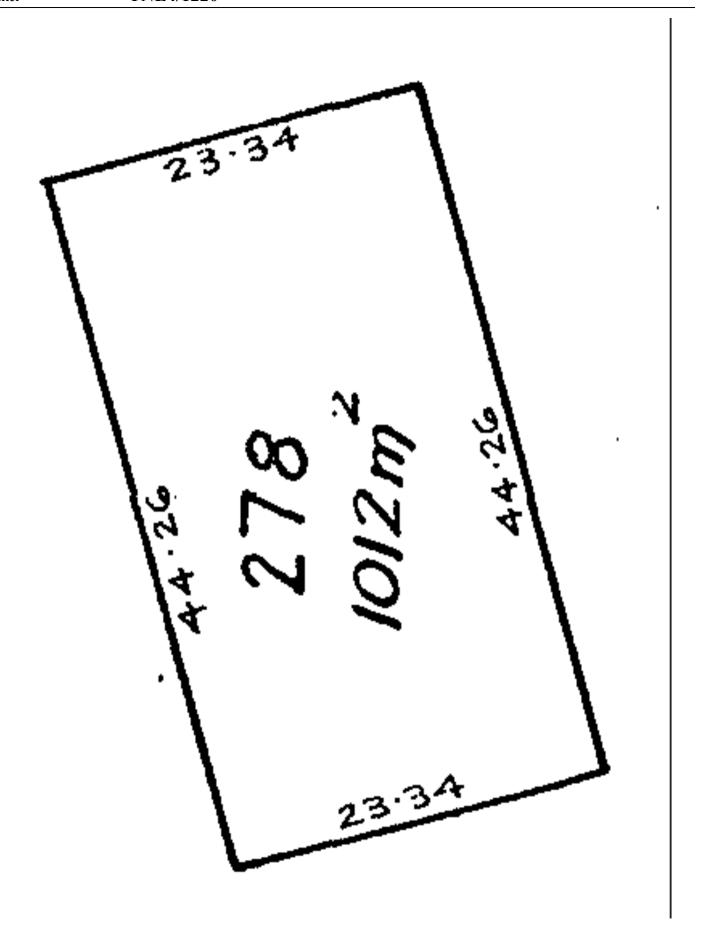

#### **Interests**

Identifier TNE4/1221

Land Registration District Taranaki

**Date Issued** 13 December 1979

**Prior References** 

TN43/31

**Estate** Fee Simple

Area 8.4149 hectares more or less
Legal Description Lot 1 Deposited Plan 1532

**Registered Owners** 

Stratford Agricultural And Pastoral Association Incorporated

#### **Interests**

**Search Copy** 

Identifier TNE4/1222

Land Registration District Taranaki

**Date Issued** 13 December 1979

**Prior References** 

TN60/225

**Estate** Fee Simple