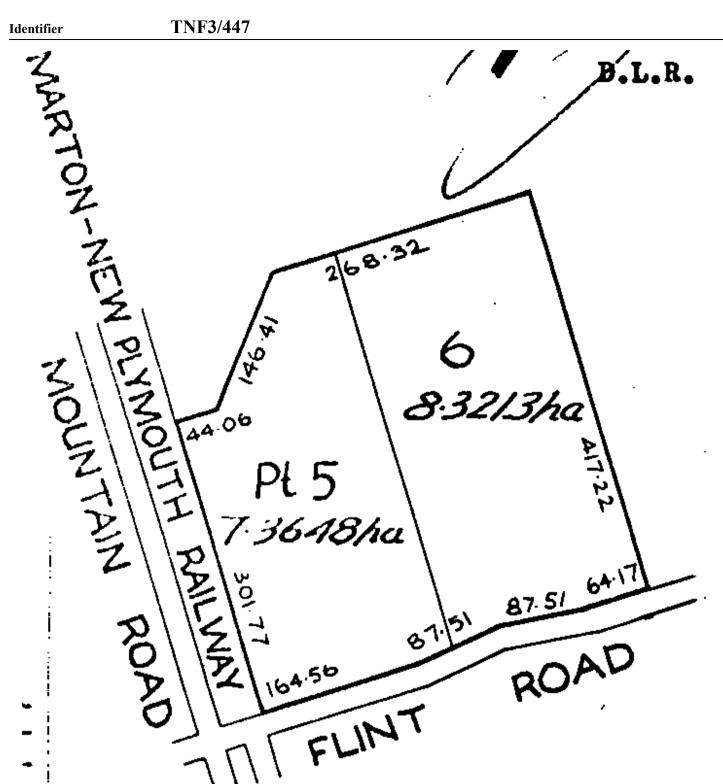

#### **Interests**

Identifier TNF3/447

Land Registration District Taranaki

Date Issued 05 March 1982

**Prior References** 

TN69/176

**Estate** Fee Simple

**Area** 15.6861 hectares more or less

**Legal Description** Section 6 and Part Section 5 Block I

Ngaere Survey District

**Registered Owners** 

Stratford Agricultural And Pastoral Association Incorporated