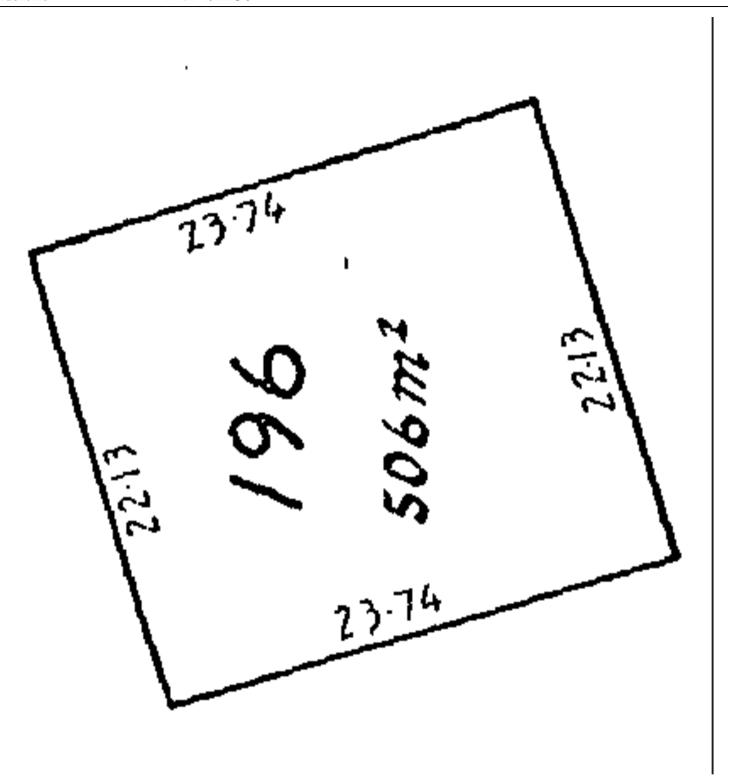

#### **Interests**

Identifier TND4/1150

Land Registration District Taranaki

**Date Issued** 17 September 1976

**Prior References** 

TN6/24

**Estate** Fee Simple

Area 506 square metres more or less
Legal Description Lot 196 Deposited Plan 31

#### **Interests**

The within land has no frontage to a legal road.

Identifier TNE4/257

**Land Registration District Taranaki Date Issued** 13 June 1979

**Prior References** 

TN40/202

**Estate** Fee Simple

Area 2024 square metres more or less