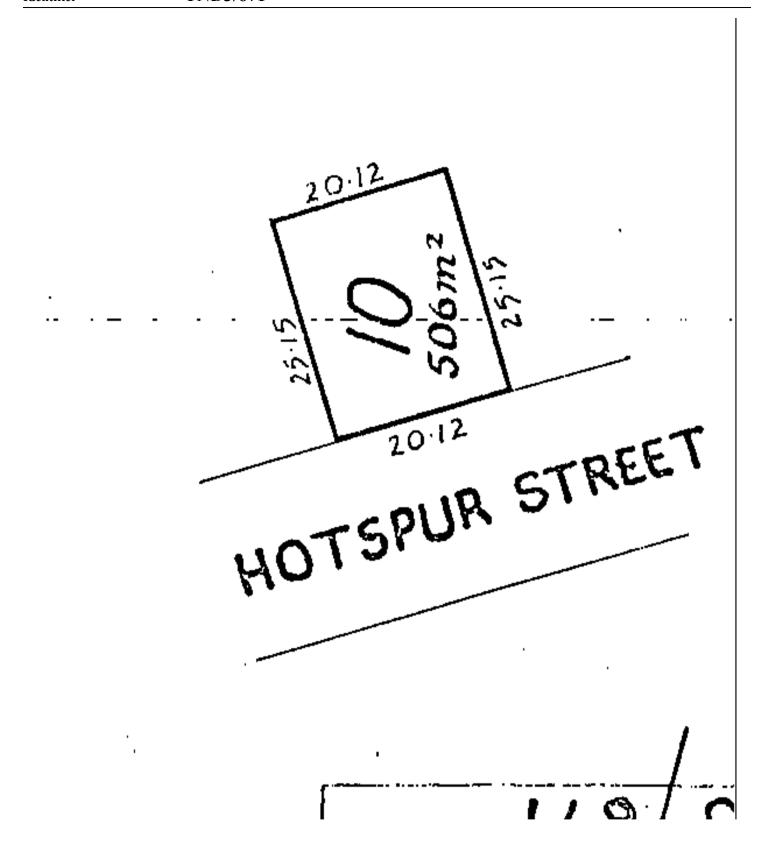

Date Issued 30 October 1975

**Prior References** 

TN6/164

**Estate** Fee Simple

Area 506 square metres more or less
Legal Description Lot 10 Deposited Plan 31

**Registered Owners** 

Stratford Agricultural And Pastoral Association Incorporated