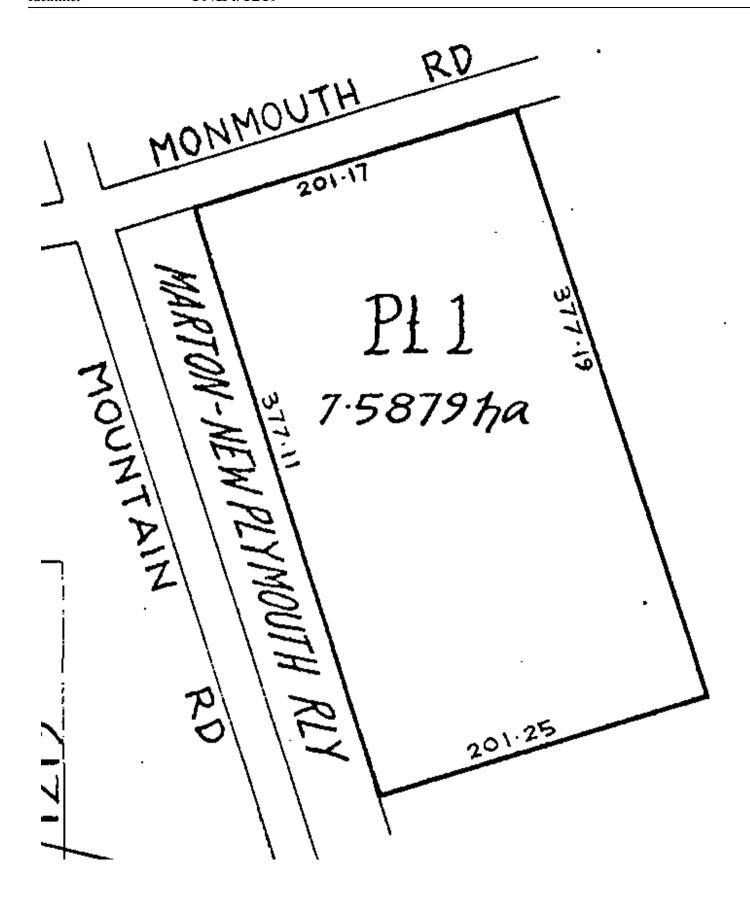

Legal Description Part Section 1 Block I Ngaere Survey

District

**Registered Owners** 

Stratford Agricultural And Pastoral Association Incorporated