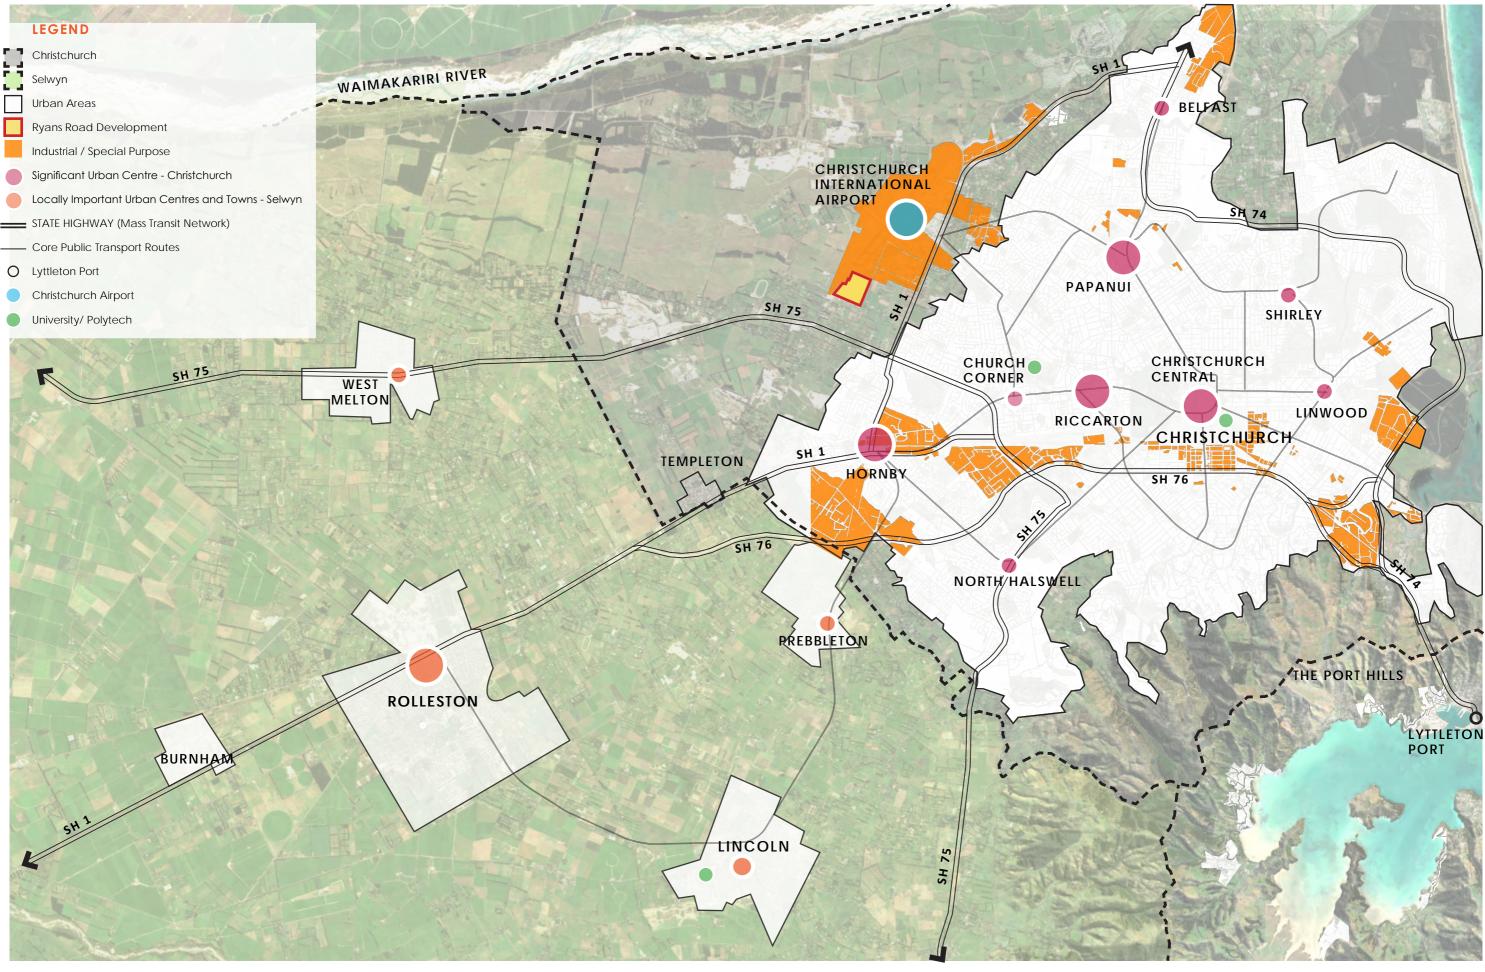

### CARTER GROUP STRATEGIC CONTEXT AND SPATIAL PLAN (1:100,000) 2024\_052 RYANS ROAD

A. DISTRICT PLANNING MAP 1:14000 @ A3 Map / image source: Canterbury Maps

## CARTER GROUP CONTEXT - DISTRICT ZONING MAP 2024\_052 RYANS ROAD