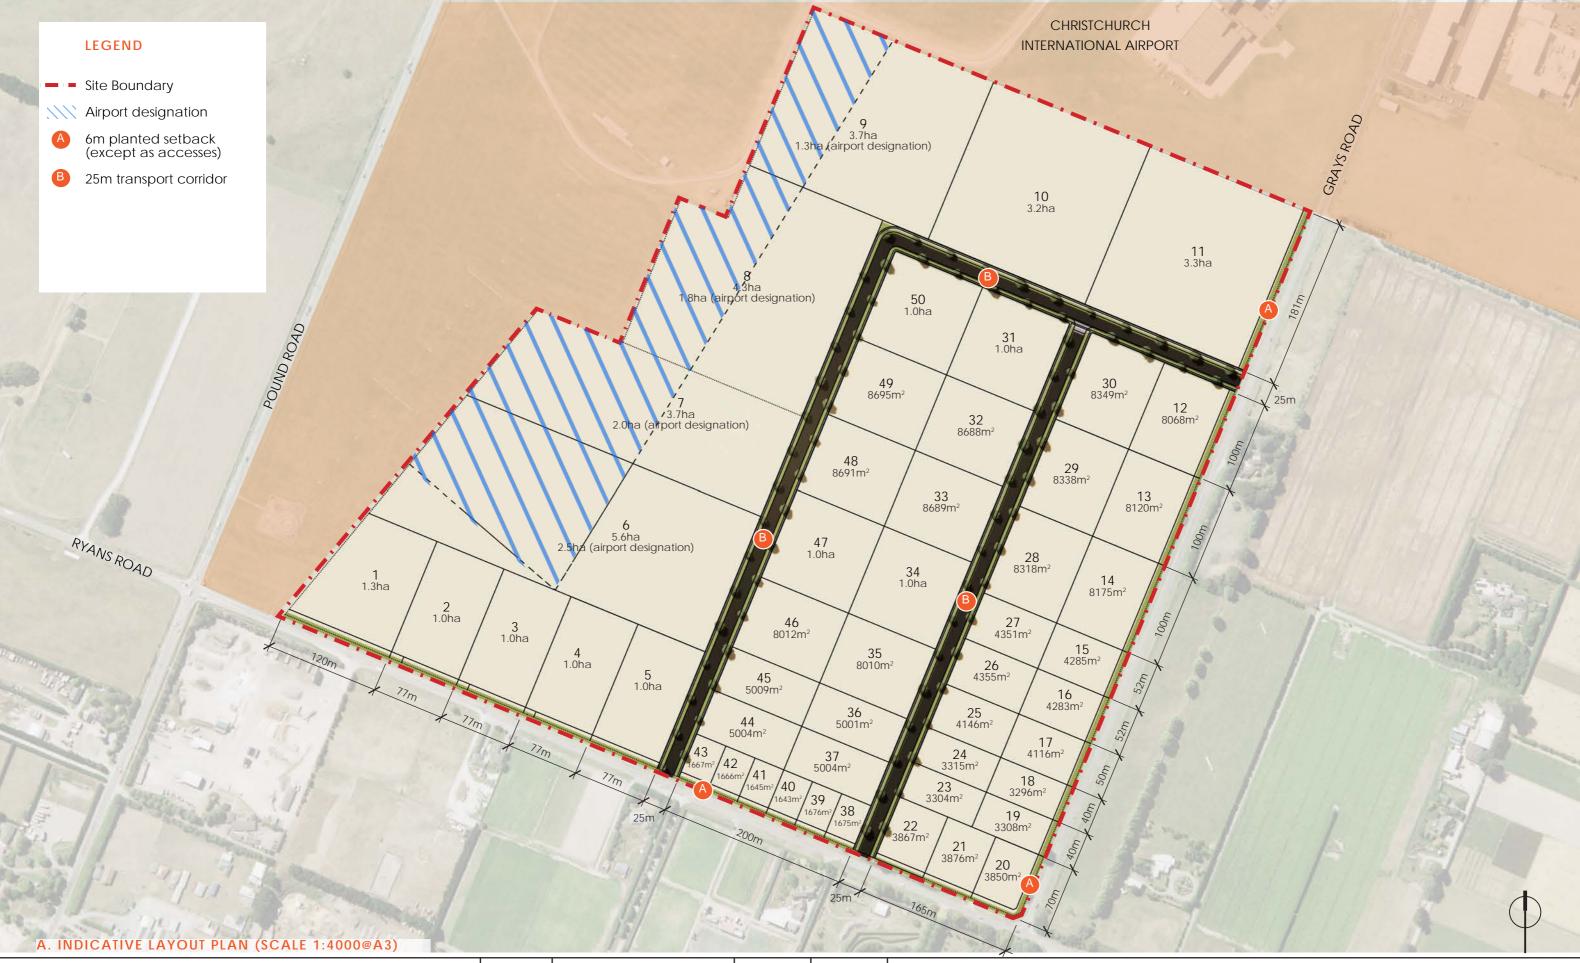

# LEGEND

- 🖌 🗧 Site
- Residential Zone
- Industrial / Special Purpose Zone
- Transport Zone
- Open Space Zone

Rural Zone

client / project name: CARTER GROUP RYANS ROAD drawing name: 104 RYANS ROAD CONCEPT PLAN designed by: HD / ZH drawn by: ZH original issue date: 26/04/2024 scale: AS SHOWN