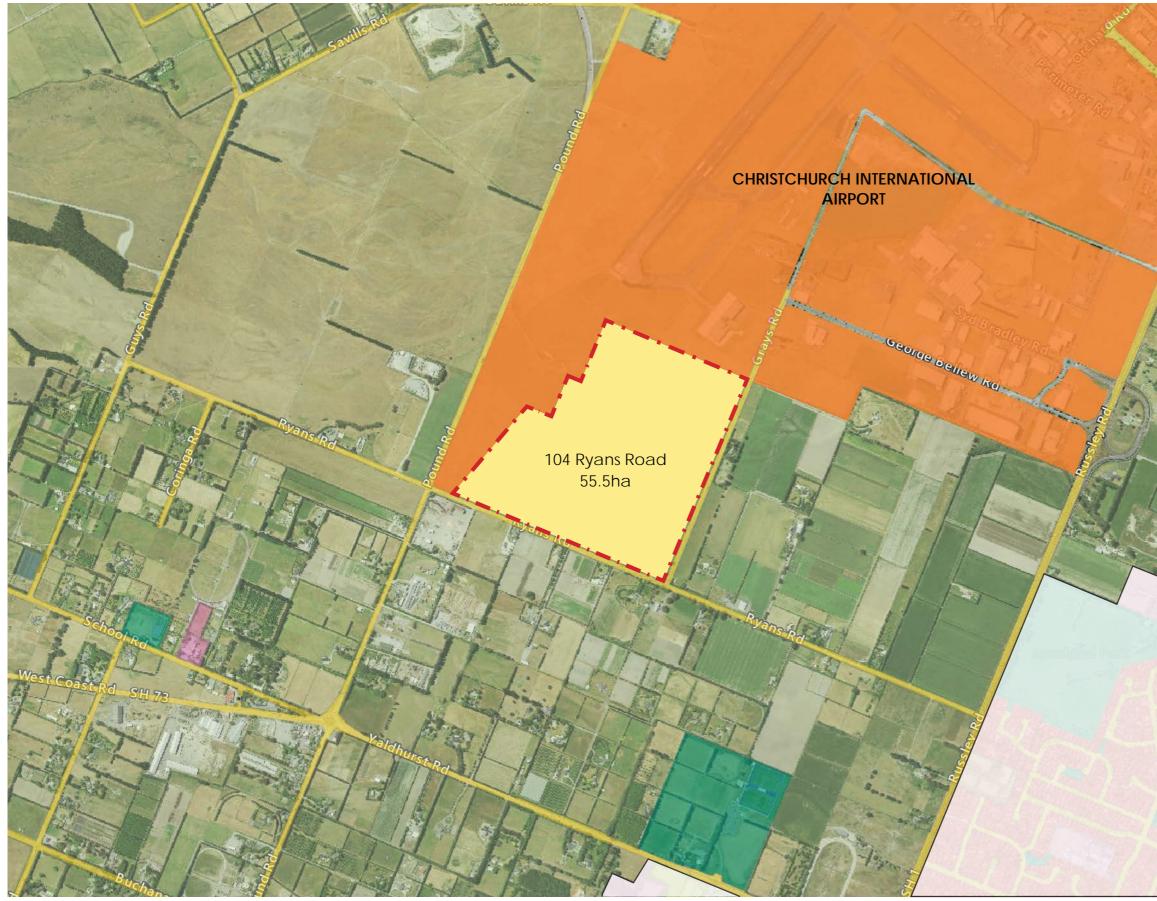

### CARTER GROUP STRATEGIC CONTEXT AND SPATIAL PLAN (1:100,000) 2024\_052 RYANS ROAD



A. DISTRICT PLANNING MAP 1:14000 @ A3 Map / image source: Canterbury Maps

## CARTER GROUP CONTEXT - DISTRICT ZONING MAP 2024\_052 RYANS ROAD

# LEGEND

- 🖌 🗧 Site
- Residential Zone
- Industrial / Special Purpose Zone
- Transport Zone
- Open Space Zone

Rural Zone



client / project name: CARTER GROUP RYANS ROAD drawing name: 104 RYANS ROAD CONCEPT PLAN designed by: HD / ZH drawn by: ZH original issue date: 26/04/2024 scale: AS SHOWN

| Revision no: | Amendment:                                                                       |
|--------------|----------------------------------------------------------------------------------|
| А            | DRAFT FOR COMMENT<br>DRAFT FOR COMMENT<br>DRAFT FOR COMMENT<br>DRAFT FOR COMMENT |
| В            | DRAFT FOR COMMENT