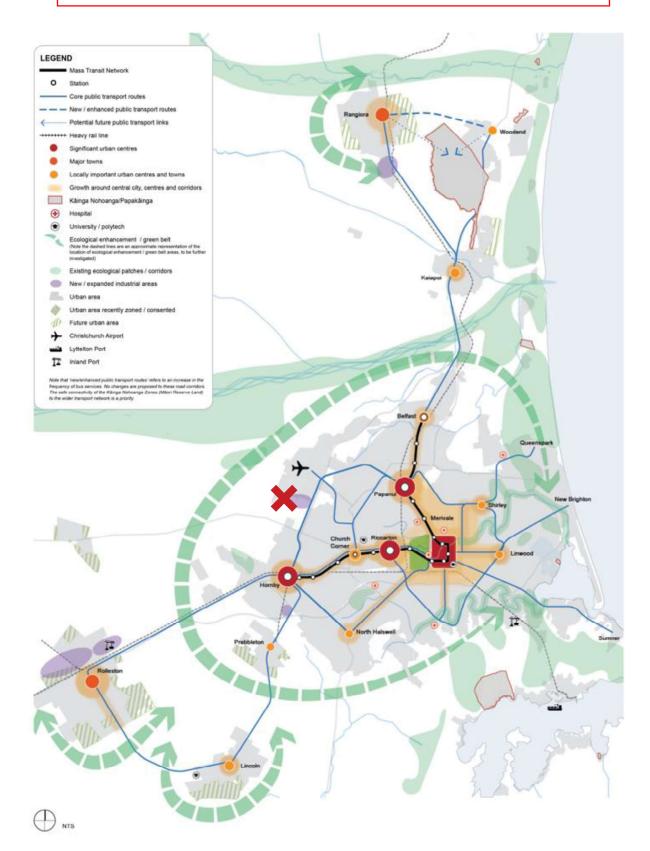

### Extract from Greater Christchurch Spatial Plan (project site marked by red X)