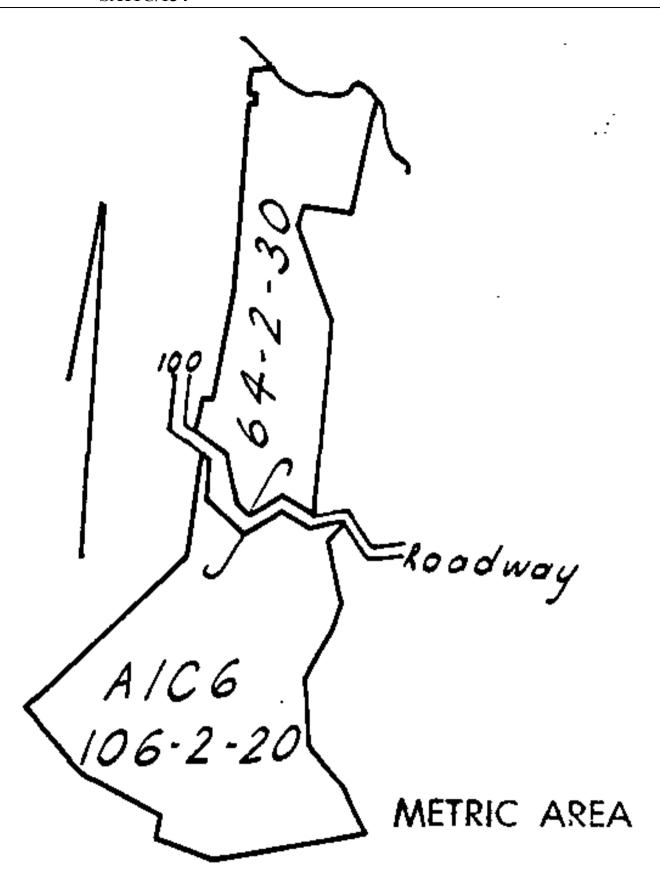

**Area** 69.3277 hectares more or less

Legal Description Part Taharoa A1C6 Block and Part Taharoa

A1C6 Block

### **Interests**

The proprietors listed above hold the shares out of a total of 1.0000 shares.

The within land has no frontage to a public road

B590213.1 STATUS ORDER DETERMINING THE STATUS OF THE WITHIN LAND TO BE MAORI FREEHOLD LAND - 3.2.2000 AT 9.00 AM