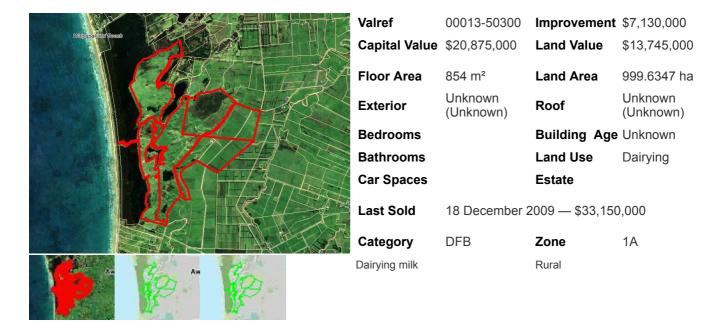

3 Deposited Plan 547587) | DP 547587 |

Copyright © 2019 Custom Software Ltd.

## 0 Hukatere Road, Waiharara, Far North



#### **Legal Details**

| Owners                                               | Parcels                       | Titles                                                                               | Plans       |
|------------------------------------------------------|-------------------------------|--------------------------------------------------------------------------------------|-------------|
| Te Runanga O Ngaitakoto<br>Custodian Trustee Limited | 5U08582 (Pt LOt 3 L)P 23054 L | NA625/21 (Part Allotment 3 Parish of Muriwhenua and Defined On Deposited Plan 23654) | DP<br>23654 |

Copyright © 2019 Custom Software Ltd.

## 258 Sandhills Road, Awanui, Far North



#### **Legal Details**

| Owners                                                                                                       | Parcels                                                                                                                                                                                                                                                                                                                                                                                                                                                             | Titles                                                                                                                                                                                                    | Pla