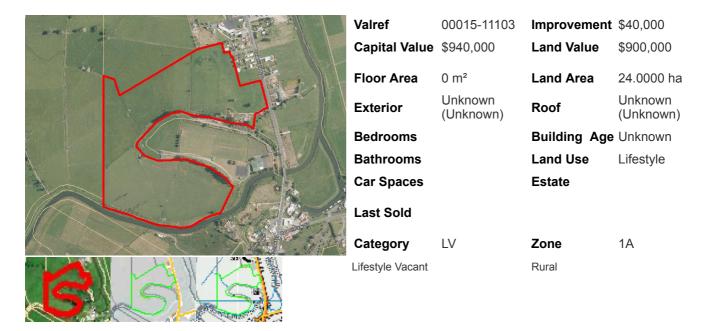

# 126 State Highway 1, Awanui, Far North



### **Legal Details**

| Owners                                   | Parcels                    | Titles                               | Plans     |
|------------------------------------------|----------------------------|--------------------------------------|-----------|
| Leona Faye Campbell<br>Marilyn Ruth Davy | 8220892 (Lot 3 DP 547587 ) | 935188 (Lot 3 Deposited Plan 547587) | DP 547587 |

Copyright © 2019 Custom Software Ltd.

## 0 Hukatere Road, Waiharara, Far North



#### **Legal Details**

| Owners                                               | Parcels                       | Titles                                                                               | Plans       |
|------------------------------------------------------|-------------------------------|--------------