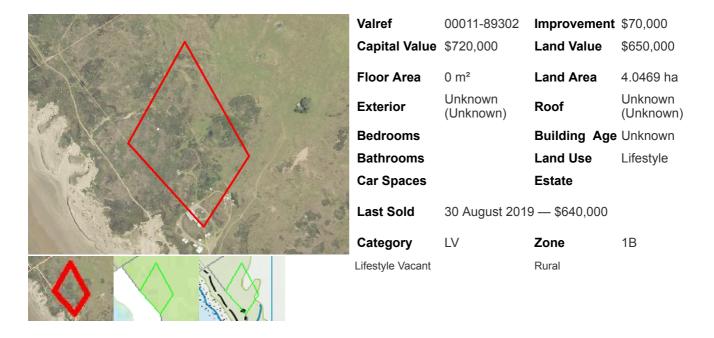

# 126 State Highway 1, Awanui, Far North



### **Legal Details**

| Owners                                   | Parcels                    | Titles                               | Plans     |
|------------------------------------------|----------------------------|--------------------------------------|-----------|
| Leona Faye Campbell<br>Marilyn Ruth Davy | 8220892 (Lot 3 DP 547587 ) | 935188 (Lot 3 Deposited Plan 547587) | DP 547587 |

Copyright © 2019 Custom Software Ltd.

## 0 Hukatere Road, Waiharara, Far North



#### **Legal Details**

| Owners                                               | Parcels                       | Titles                                                                               | Plans       |
|------------------------------------------------------|-------------------------------|--------------------------------------------------------------------------------------|-------------|
| Te Runanga O Ngaitakoto<br>Custodian Trustee Limited | 5U08582 (Pt LOt 3 L)P 23054 L | NA625/21 (Part Allotment 3 Parish of Muriwhenua and Defined On Deposited Plan 23654) | DP<br>23654 |

Copyright © 2019 Custom Software Ltd.

## 258 Sandhills Road, Awanui, Far North



#### **Legal Details**

| Owners