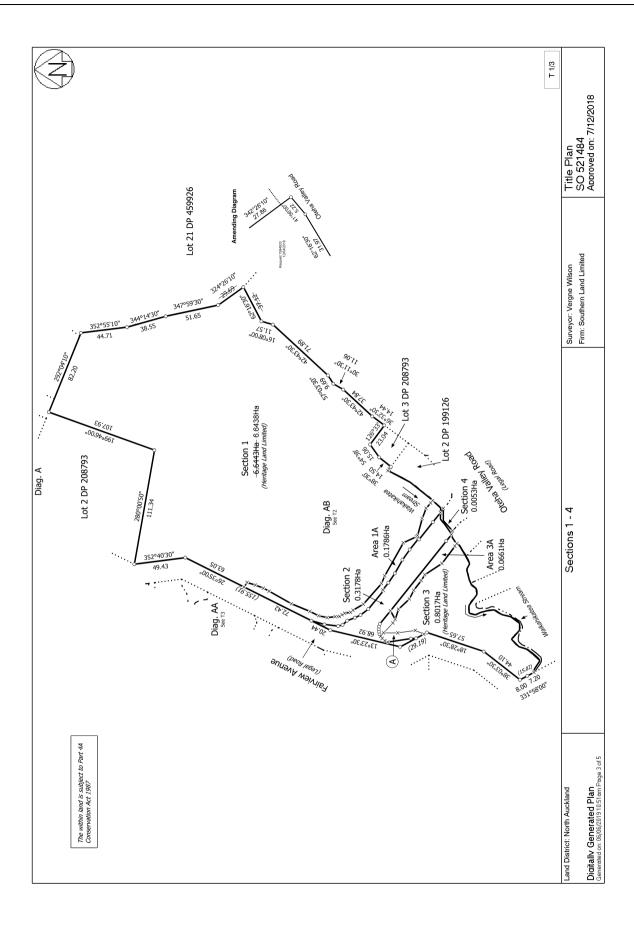

## RECORD OF TITLE UNDER LAND TRANSFER ACT 2017 FREEHOLD

**Search Copy** 

Identifier NA137A/26

Land Registration District North Auckland

**Date Issued** 29 October 2001

**Prior References** NA126B/291

**Estate** Fee Simple

Area 768 square metres more or less
Legal Description Lot 3 Deposited Plan 208793

Registered Owners
Heritage Land Limited

## **Interests**

Subject to Part IV A Conservation Act 1987 (affects part formerly in CT NA1908/53)
Subject to Section 11 Crown Minerals Act 1991 (affects part formerly in CT NA1908/53)
12747035.3 Mortgage to First Mortgage Custodians Limited - 1.6.2023 at 5:40 pm