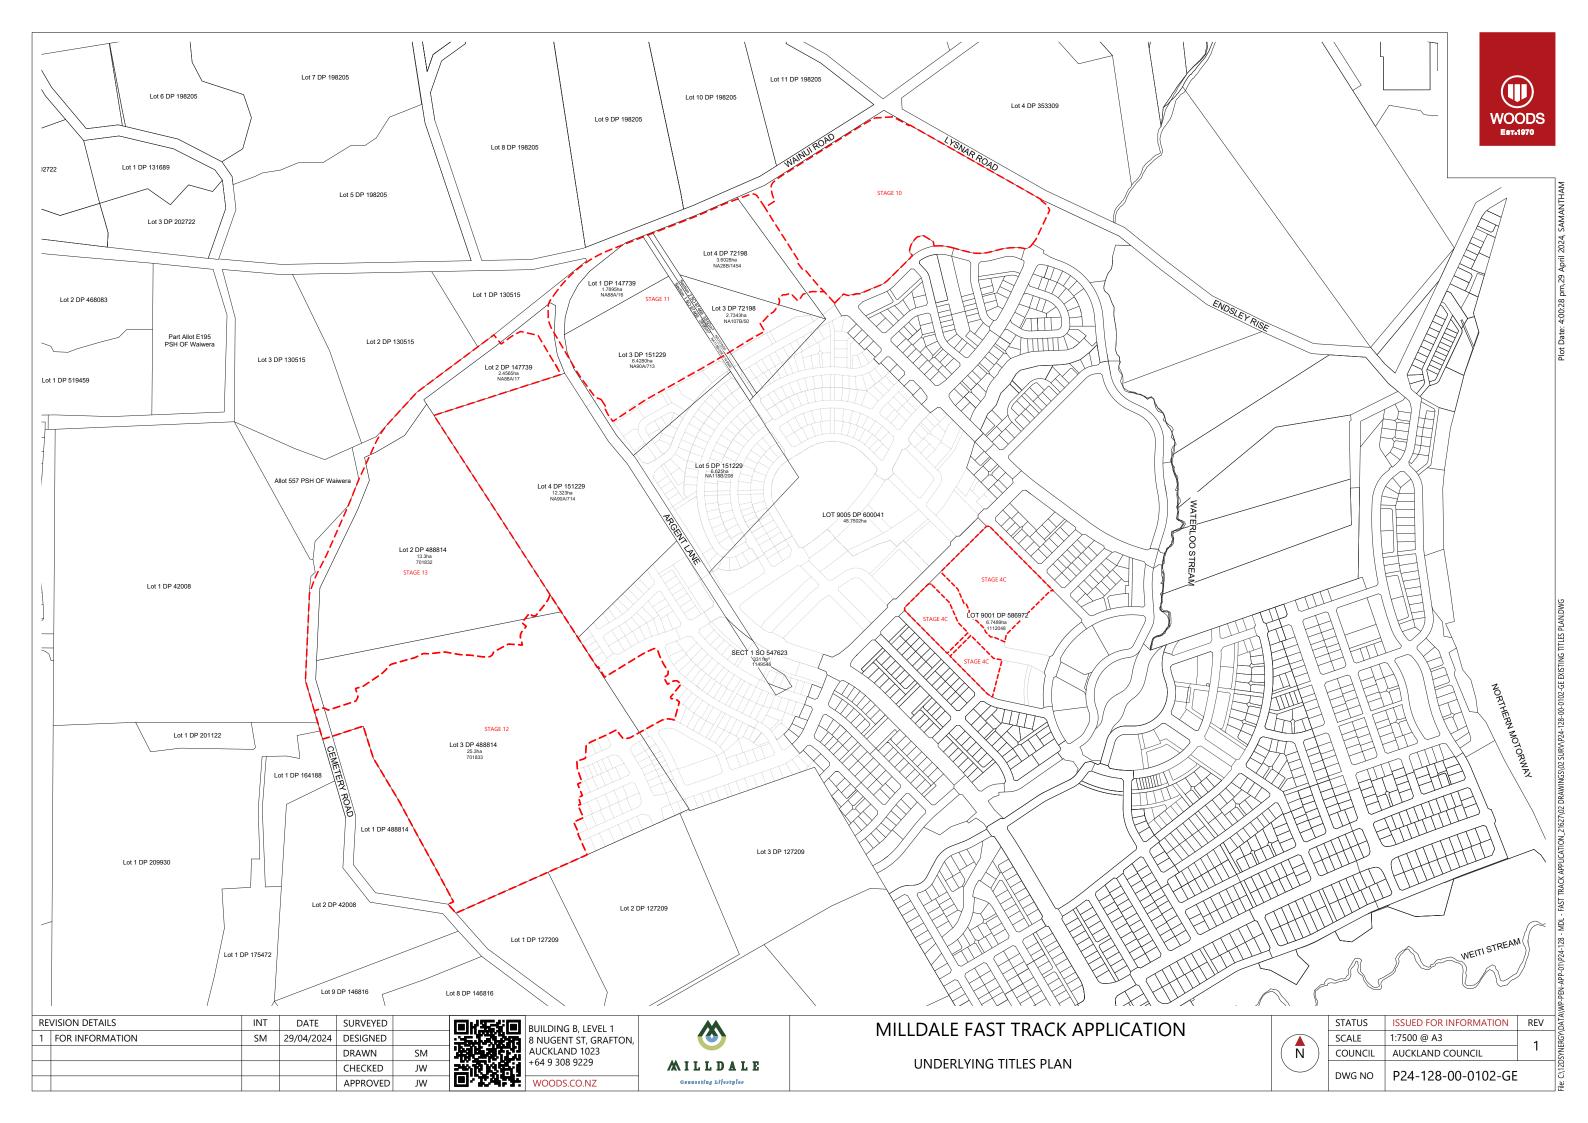

## NOTES

 FINAL LAYOUT SUBJECT TO CONSENT PROCESS, DETAILED DESIGN AND LAND TRANSFER SURVEYS.

| REVISION DETAILS |                         |    | DATE     |
|------------------|-------------------------|----|----------|
| 1                | DEVELOPMENT PLAN AREAS  | RT | NOV 2023 |
| 2                | CONSENT STATUS UPDATES  | NN | MAR 2024 |
| 3                | UPDATED FOR FAST TRACK  | NC | APR 2024 |
| 4                | LYSNAR UPGRADE INCLUDED | NC | APR 2024 |

| SURVEYED<br>DESIGNED<br>DRAWN | WOODS<br>WOODS<br>NN | SIDWELL ROAD<br>WAINUI<br>AUCKLAND | 200 |
|-------------------------------|----------------------|------------------------------------|-----|
| CHECKED                       | JW                   |                                    | 5   |
| APPROVED                      | JW                   | WOODS.CO.NZ                        | 9   |