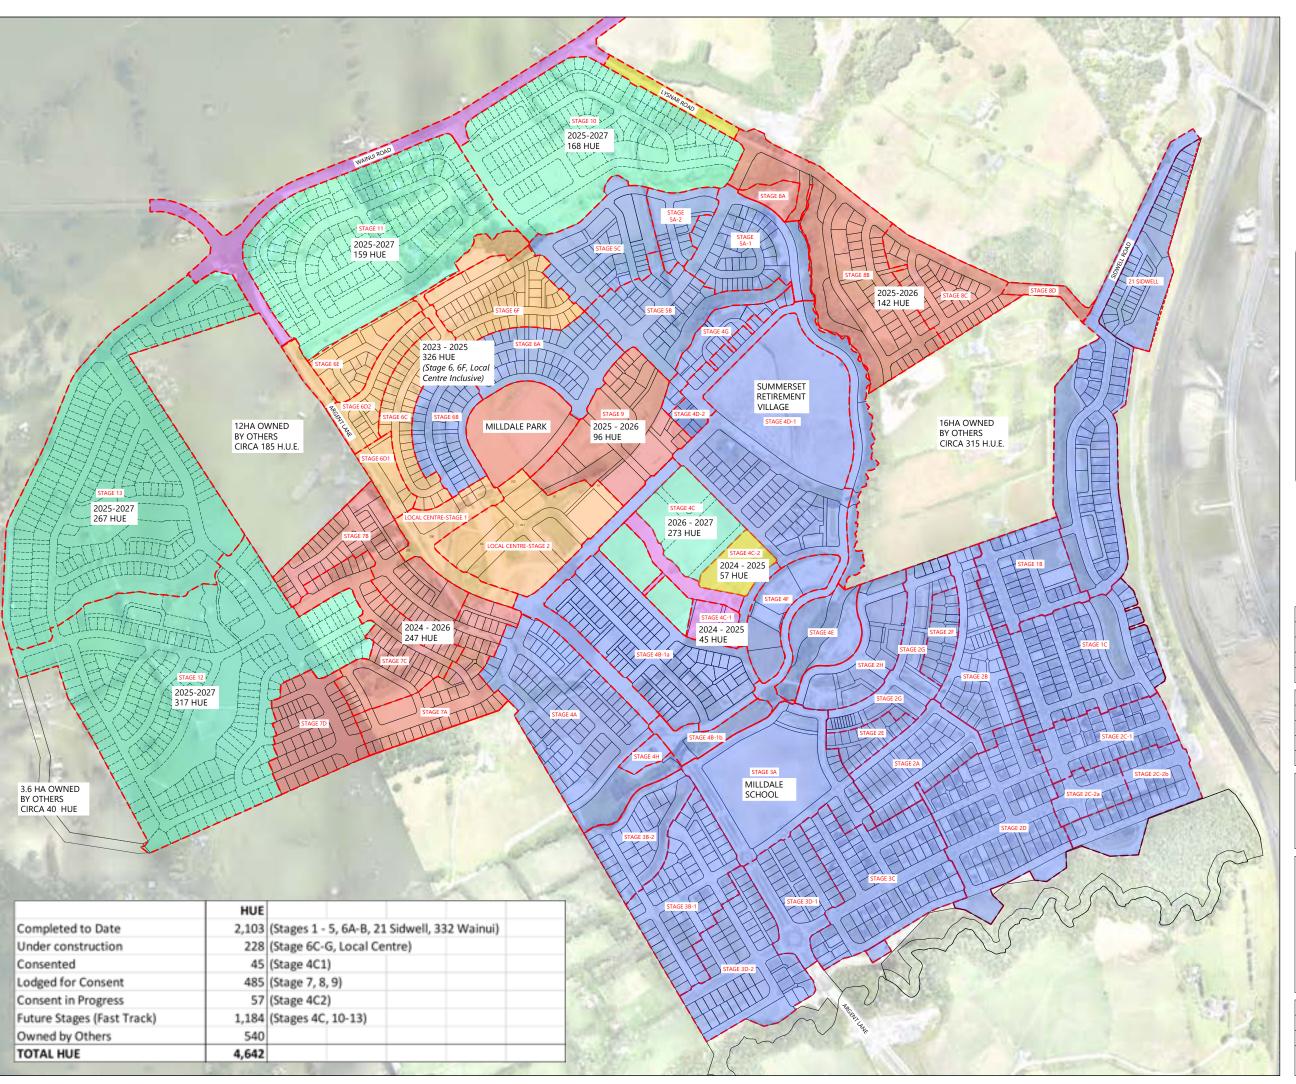

## Milldale - Site Plan

Parcels

Areas subject to fast track application

**─ -** • Rural urban boundary (RUB)

Indicative areas affected by non-pasture exclusion wetland definition as a result of areas of creeping bent grass.