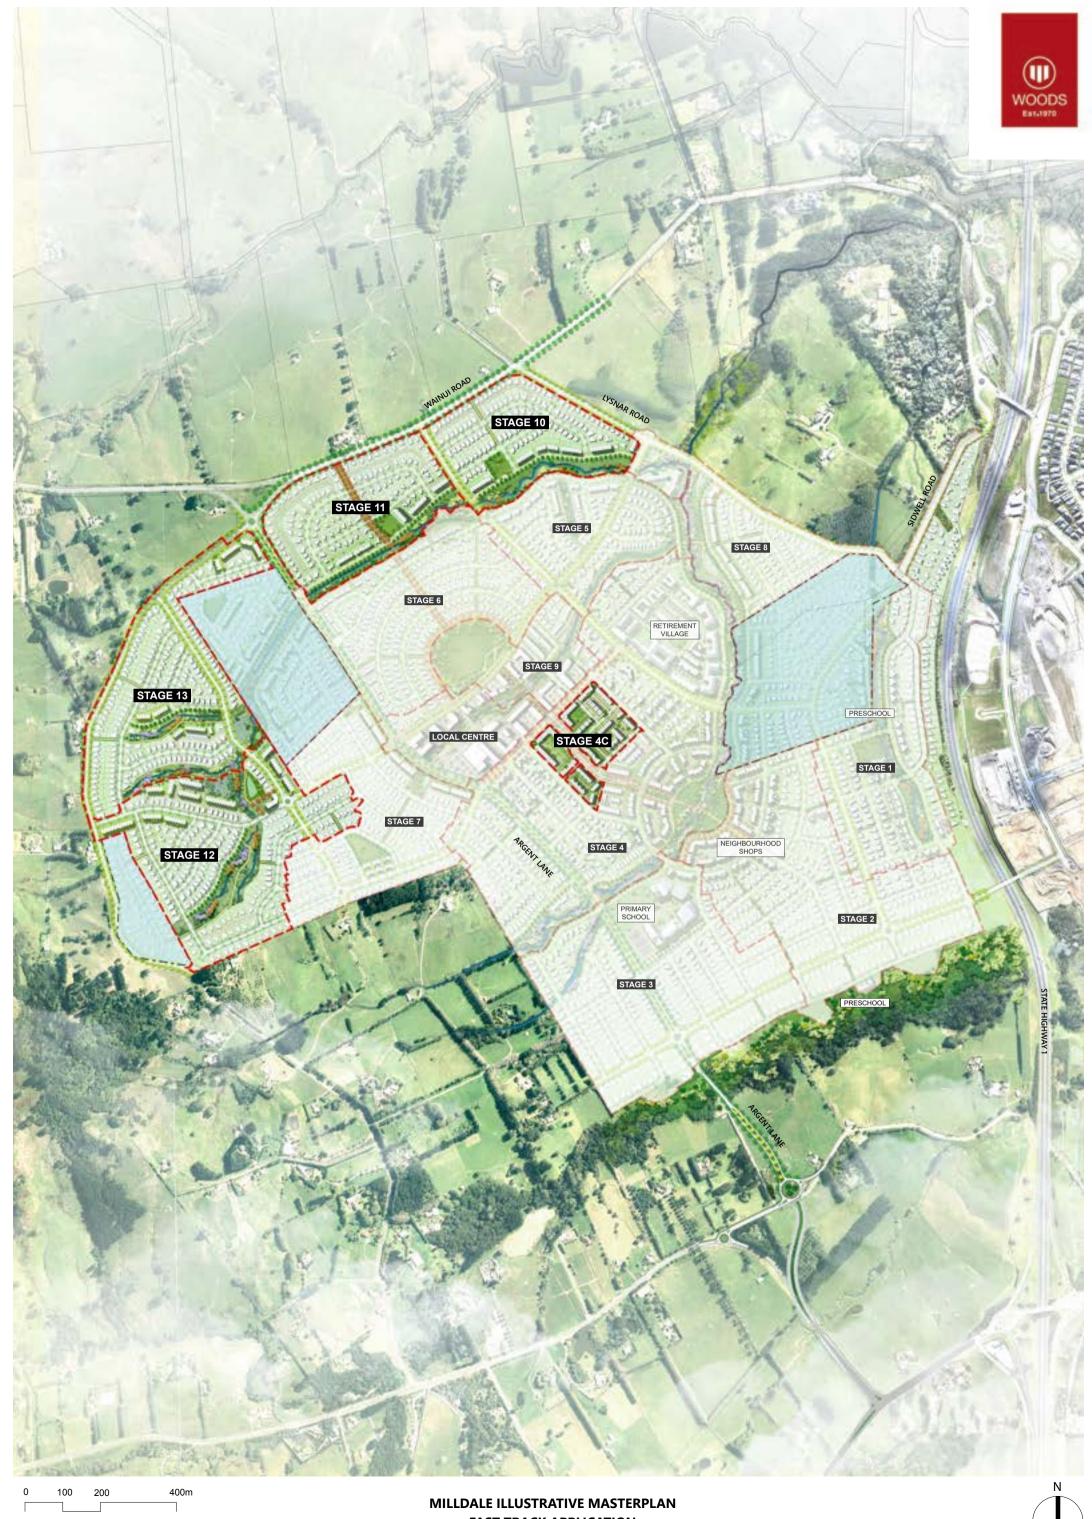

## MILLDALE DEVELOPMENT PLAN

MASTER DEVELOPMENT PLAN APRIL 2024

|                           |                        |     | _ =          |
|---------------------------|------------------------|-----|--------------|
| STATUS                    | ISSUED FOR INFORMATION | REV | DATA         |
| SCALE                     | 1:3750 @ A1            | 1   | _RG√         |
| COUNCIL                   | AUCKLAND COUNCIL       | 4   | )<br>Synerg) |
| DWG NO P16-269-00-0100-GE |                        |     | le: C:\12D   |