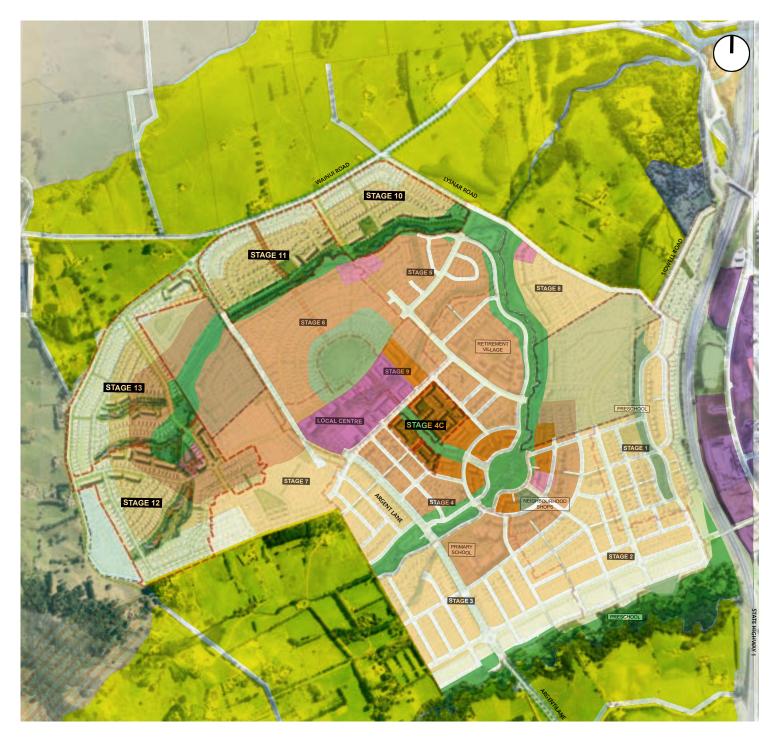

## MILLDALE DEVELOPMENT PLAN

MASTER DEVELOPMENT PLAN APRIL 2024

|                           |                        |     | _ =          |
|---------------------------|------------------------|-----|--------------|
| STATUS                    | ISSUED FOR INFORMATION | REV | DATA         |
| SCALE                     | 1:3750 @ A1            | 1   | _RG√         |
| COUNCIL                   | AUCKLAND COUNCIL       | 4   | )<br>Synerg) |
| DWG NO P16-269-00-0100-GE |                        |     | le: C:\12D   |

Milldale Masterplan - Auckland Unitary Plan Zoning

Scale 1:14,000 at A4