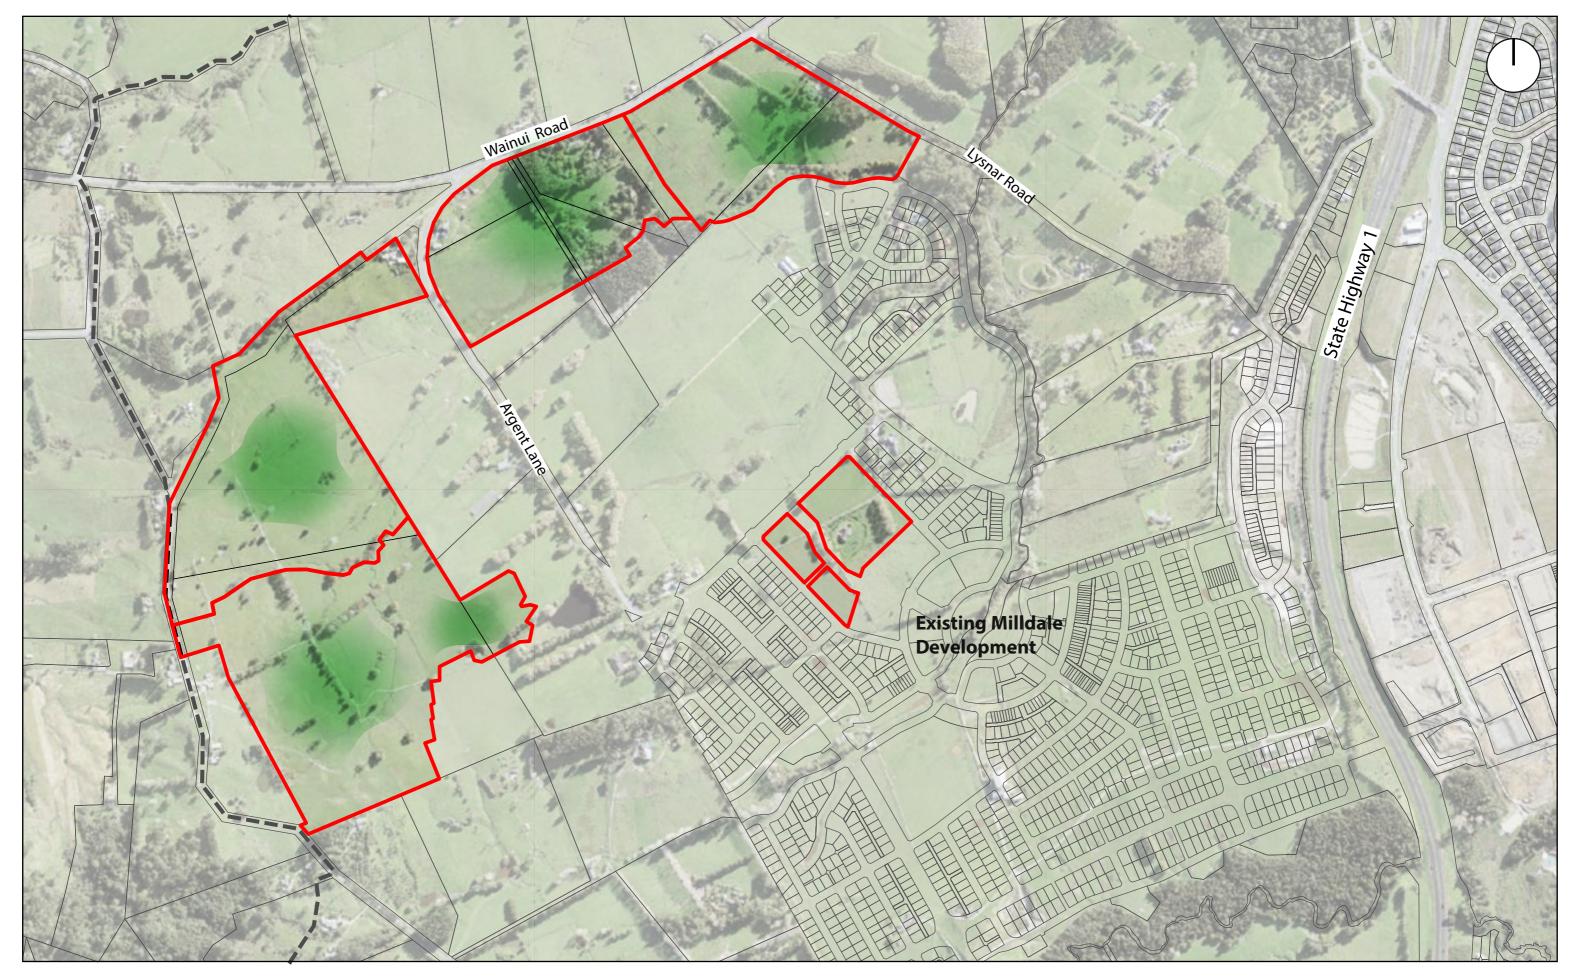

## Milldale - Site Plan

Parcels

Areas subject to fast track application

**─ -** • Rural urban boundary (RUB)

Indicative areas affected by non-pasture exclusion wetland definition as a result of areas of creeping bent grass.