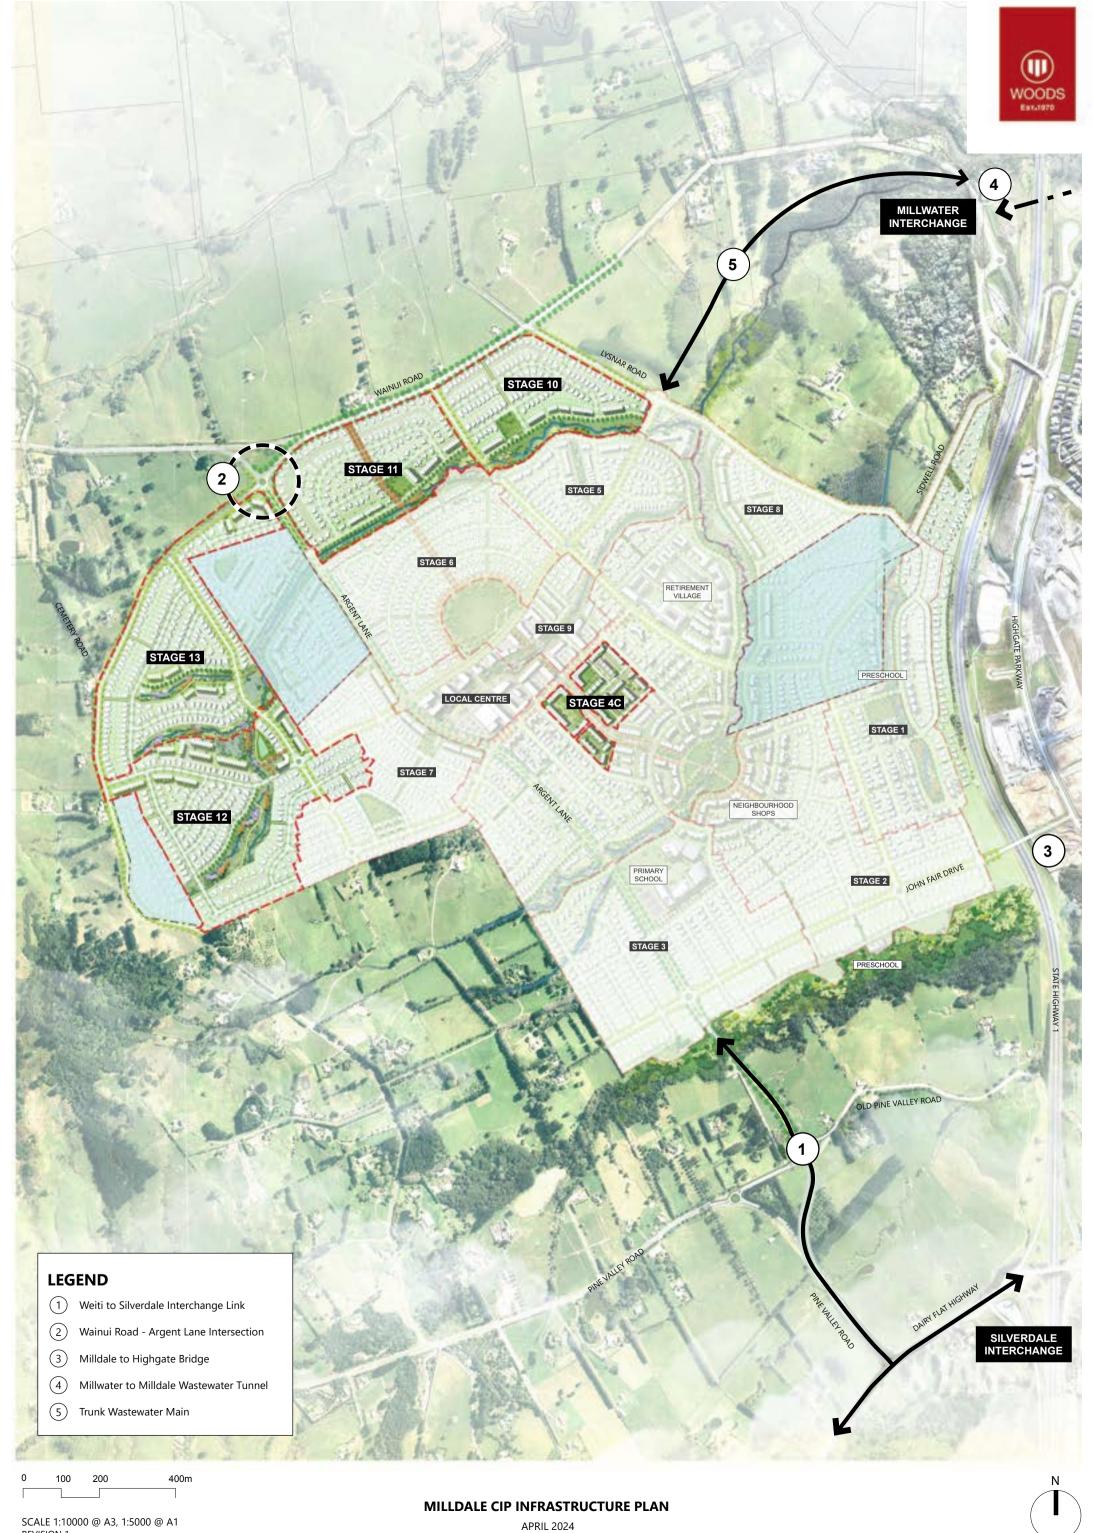

## MILLDALE DEVELOPMENT PLAN

MASTER DEVELOPMENT PLAN APRIL 2024

|                           |                        |     | _ =          |
|---------------------------|------------------------|-----|--------------|
| STATUS                    | ISSUED FOR INFORMATION | REV | DATA         |
| SCALE                     | 1:3750 @ A1            | 1   | _RG√         |
| COUNCIL                   | AUCKLAND COUNCIL       | 4   | )<br>Synerg) |
| DWG NO P16-269-00-0100-GE |                        |     | le: C:\12D   |