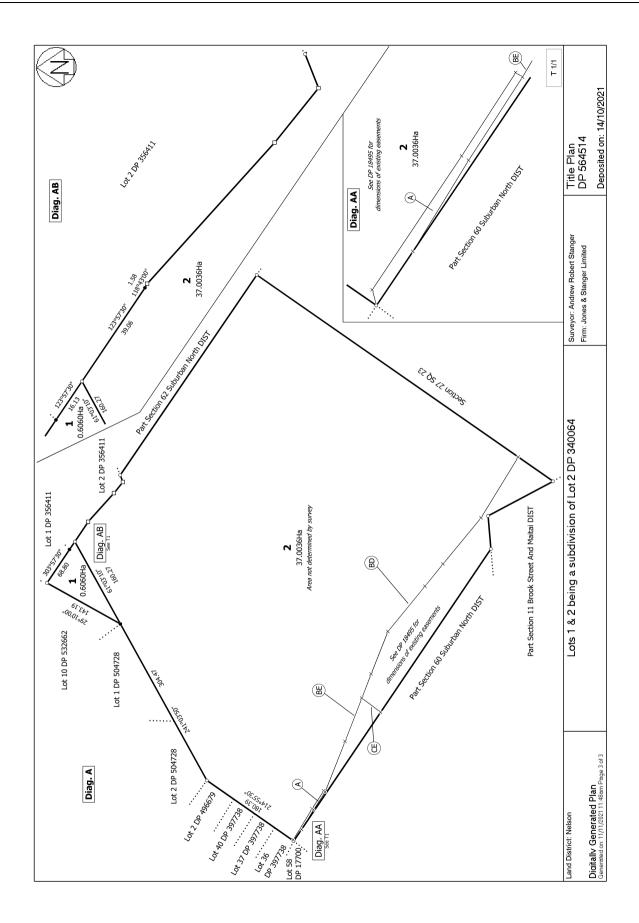

**Prior References** 1006134

| Estate                   | Fee Simple                                |
|--------------------------|-------------------------------------------|
| Area                     | 190.3649 hectares more or less            |
| Legal Description        | Section 26-27 Square 23 and Part Section  |
|                          | 29 Square 23 and Part Section 58 Suburban |
|                          | North District and Part Section 59-60,    |
|                          | 62-64 Suburban North District and Lot 2   |
|                          | Deposited Plan 564514                     |
| <b>Registered Owners</b> |                                           |