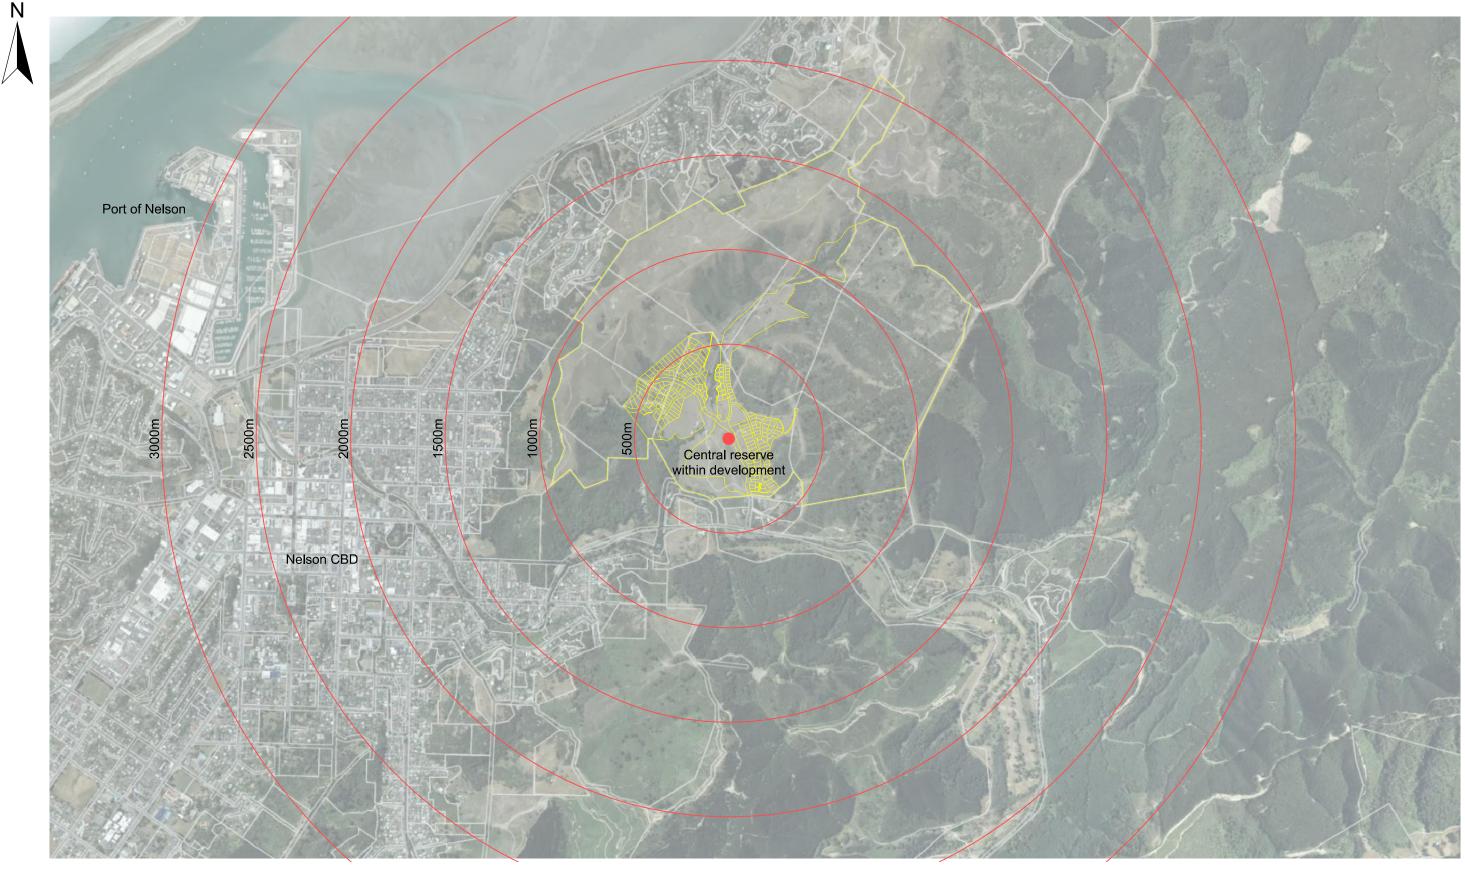

## Maitahi Development Location Plan

| Topographical | Survey         | RB             |
|---------------|----------------|----------------|
| / reason      |                | / approved     |
| / des         | an / drawn / G | QA check / dwg |
| BL/E          | •              | 5              |

| / | / design<br>BL/RB | / drawn<br>BL | / QA check<br>RB | / dwg<br>300 |
|---|-------------------|---------------|------------------|--------------|
|   | / scale $_{@}$ A3 | / date        | / file           | / issue      |
|   | 1:20,000          | 05/24         | 39470            | A            |