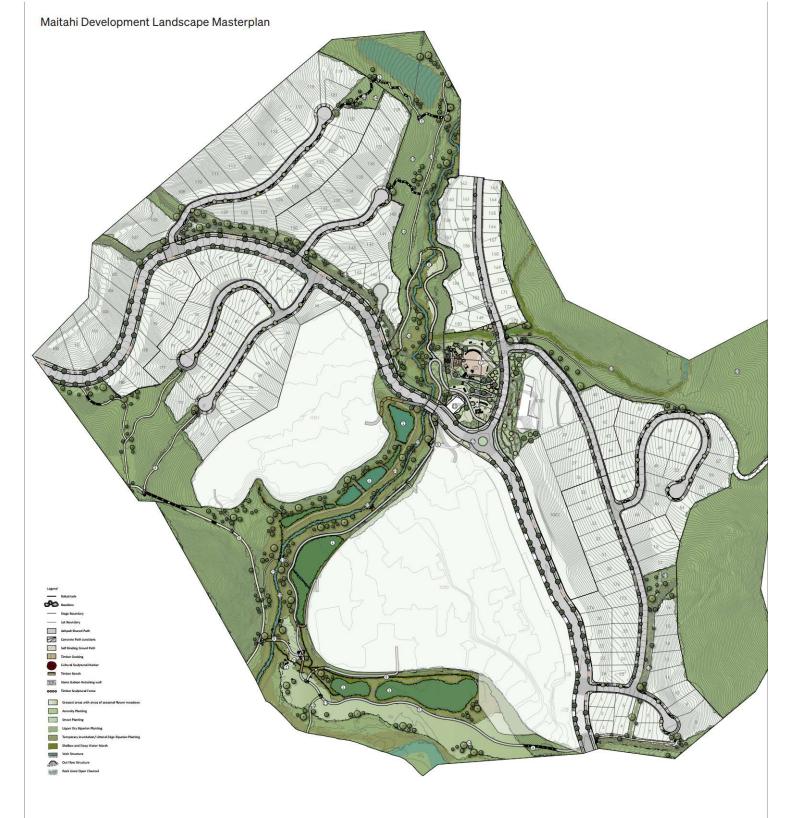

05/23

/ file 39470

- ③ Stormwater retention basins, planted with native rushes and sedges. Temporally Inundated.
- (2) Informal play including stream access, boulders, planting, and balancing logs.
- ③ Pause Location with seating at outlook over stream Stairs to development entrance (100 steps 300mm treads and Open space 160mm risers).
- 160mm risers).
  Shared Accessible Path with an average grade of 1:20/5%, with some areas including accessible ramps with handrails.
  Native Bush
- Maintenance Track
- Basketball half court
- Shared paths connecting to Botanical Hill Reserve.
- Connection over Kaka Stream via Pedestrian Bridge.
- Information and Sculpture point
- Roundabout/ Raised paving intersection
- Possible future connection to Maltai River Pedestrian Bridge & Kaka Stream realignment to include pools, runs, riffles, woody debris, logs, and boulders to provide variety in habitat.
- $\bigcirc$

Draft Masterplan 19 April 2024

CCKV Maitai Development Co LP and Bayview Nelson Ltd

- Pump Station.
- Public Neighbourhood Reserve including accessible picnic areas with accessible long feast benches, shared vegetable growing areas and a hangi pit
- Playground including a skate path, balancing/ climbing logs and rocks, a climbing net over a slope, accessible basket swing, slide and multiple climbing elements Stream side riparian planting zones including: Shallow Littoral Edge, and Terrestrial Riparian planting.

  - Native parkland amenity planting and green connections planting.
  - 3 Informal Orchard
- Overland Flow path with native planting and stone lined channel
  Grassed area with Stream access for stormwater asset
  management.