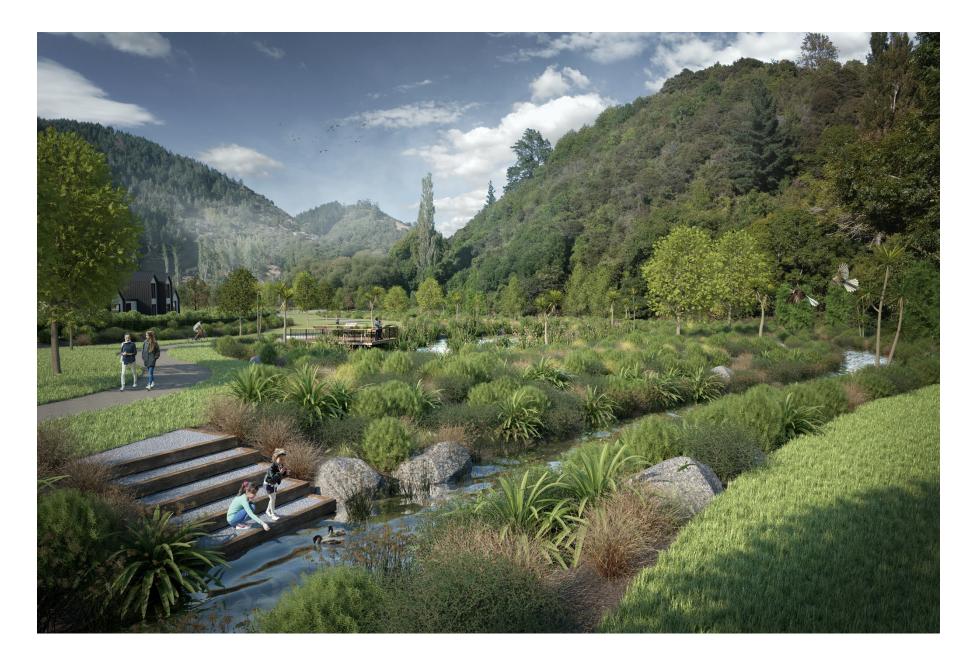

05/23

/ file 39470

- ③ Stormwater retention basins, planted with native rushes and sedges. Temporally Inundated.
- (2) Informal play including stream access, boulders, planting, and balancing logs.
- ③ Pause Location with seating at outlook over stream Stairs to development entrance (100 steps 300mm treads and Open space 160mm risers).
- 160mm risers).
  Shared Accessible Path with an average grade of 1:20/5%, with some areas including accessible ramps with handrails.
  Native Bush
- Maintenance Track
- Basketball half court
- Shared paths connecting to Botanical Hill Reserve.
- Connection over Kaka Stream via Pedestrian Bridge.
- Information and Sculpture point
- Roundabout/ Raised paving intersection
- Possible future connection to Maltai River Pedestrian Bridge & Kaka Stream realignment to include pools, runs, riffles, woody debris, logs, and boulders to provide variety in habitat.
- $\bigcirc$

Draft Masterplan 19 April 2024

CCKV Maitai Development Co LP and Bayview Nelson Ltd

- Pump Station.
- Public Neighbourhood Reserve including accessible picnic areas with accessible long feast benches, shared vegetable growing areas and a hangi pit
- Playground including a skate path, balancing/ climbing logs and rocks, a climbing net over a slope, accessible basket swing, slide and multiple climbing elements Stream side riparian planting zones including: Shallow Littoral Edge, and Terrestrial Riparian planting.

  - Native parkland amenity planting and green connections planting.
  - 3 Informal Orchard
- Overland Flow path with native planting and stone lined channel
  Grassed area with Stream access for stormwater asset
  management.

Maitahi Bayview Visualisation – Reserve South