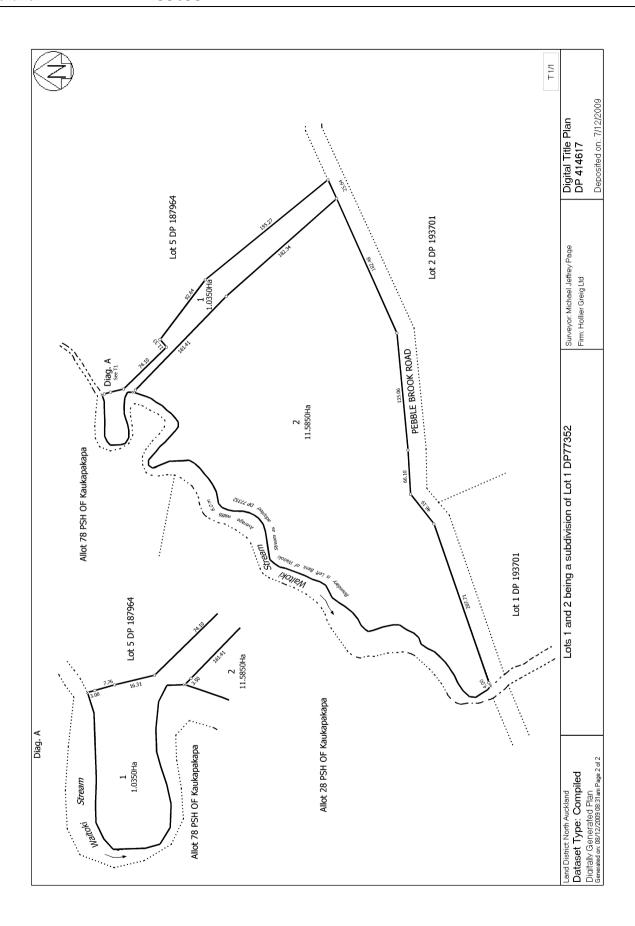

**Search Copy** 

Identifier 455035

Land Registration District North Auckland
Date Issued 07 December 2009

**Prior References** NA33C/1459

**Estate** Fee Simple

Area 1.0350 hectares more or less
Legal Description Lot 1 Deposited Plan 414617

#### FIRST SCHEDULE

(<u>stream crossing</u>) The owner of Lot 1 shall obtain the appropriate consents required for the construction of the crossing over the Waitoki Stream that will be required to gain access to Allotment 78 Parish of Kaukapakapa.

#### **SECOND SCHEDULE**

An estate in fee simple in 12.6200 hectares more or less being Lot 1 DP 77352 comprised in Certificate of Title NA33C/1459.

#### THIRD SCHEDULE

Lot 1 DP 414617 totalling 1.0350 hectares in area.

DATED this 13<sup>th</sup> day of January 2009.

SIGNED for and on behalf of the RODNEY DISTRICT COUNCIL

**Authorised Officer** 

SCHEME PLAN: R54116