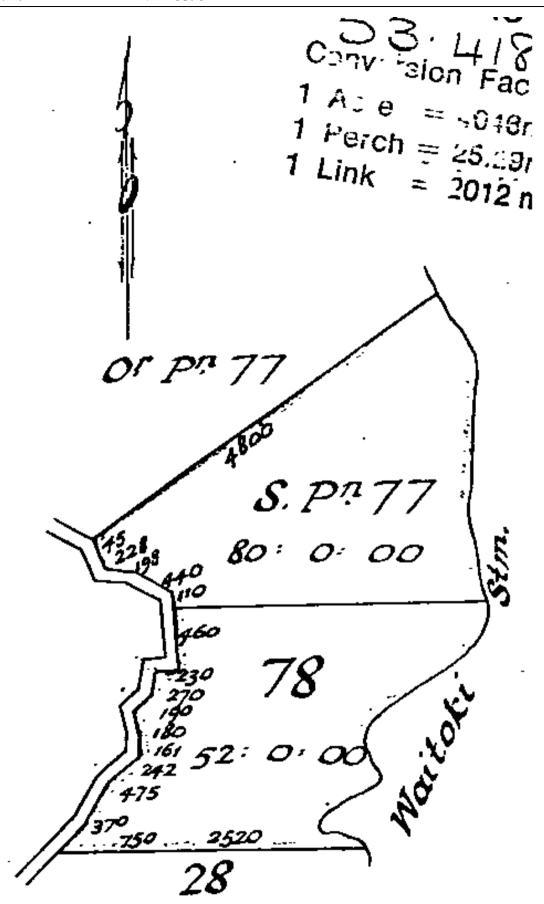

**Area** 53.4185 hectares more or less

**Legal Description** Allotment 78 and Southern Portion

Allotment 77 Parish of Kaukapakapa

**Registered Owners** 

Pebblebrook Properties Limited

#### FIRST SCHEDULE

 All that parcel of land containing 53.4185 hectares more or less being Allotment 78 and Southern Portion Allotment 77 Parish of Kaukapakapa NA763/6 Limited.

## SECOND SCHEDULE

- All that parcel of land containing 53.4185 hectares more or less being Allotment 78 and Southern Portion Allotment 77 Parish of Kaukapakapa NA763/6 Limited.
- 2 All that parcel of land containing 1.0350 hectares more or less being Lot 1 DP 414617 CR 455035.