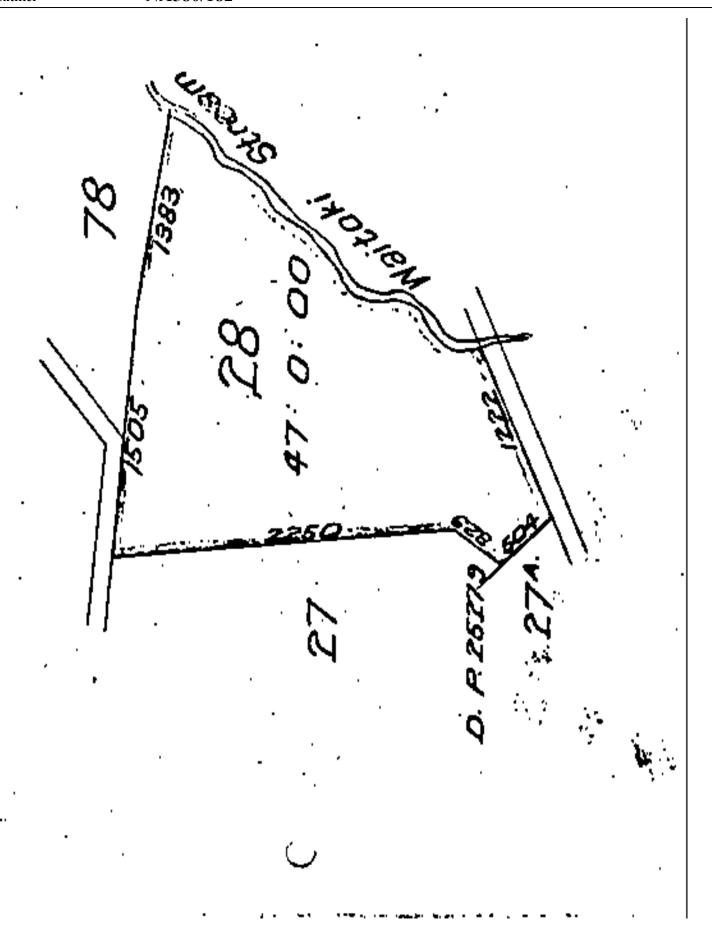

**Area** 53.4185 hectares more or less

**Legal Description** Allotment 78 and Southern Portion

Allotment 77 Parish of Kaukapakapa

**Registered Owners** 

Pebblebrook Properties Limited

#### FIRST SCHEDULE

(<u>stream crossing</u>) The owner of Lot 1 shall obtain the appropriate consents required for the construction of the crossing over the Waitoki Stream that will be required to gain access to Allotment 78 Parish of Kaukapakapa.

#### FIRST SCHEDULE

 All that parcel of land containing 53.4185 hectares more or less being Allotment 78 and Southern Portion Allotment 77 Parish of Kaukapakapa NA763/6 Limited.

## SECOND SCHEDULE

- All that parcel of land containing 53.4185 hectares more or less being Allotment 78 and Southern Portion Allotment 77 Parish of Kaukapakapa NA763/6 Limited.
- 2 All that parcel of land containing 1.0350 hectares more or less being Lot 1 DP 414617 CR 455035.