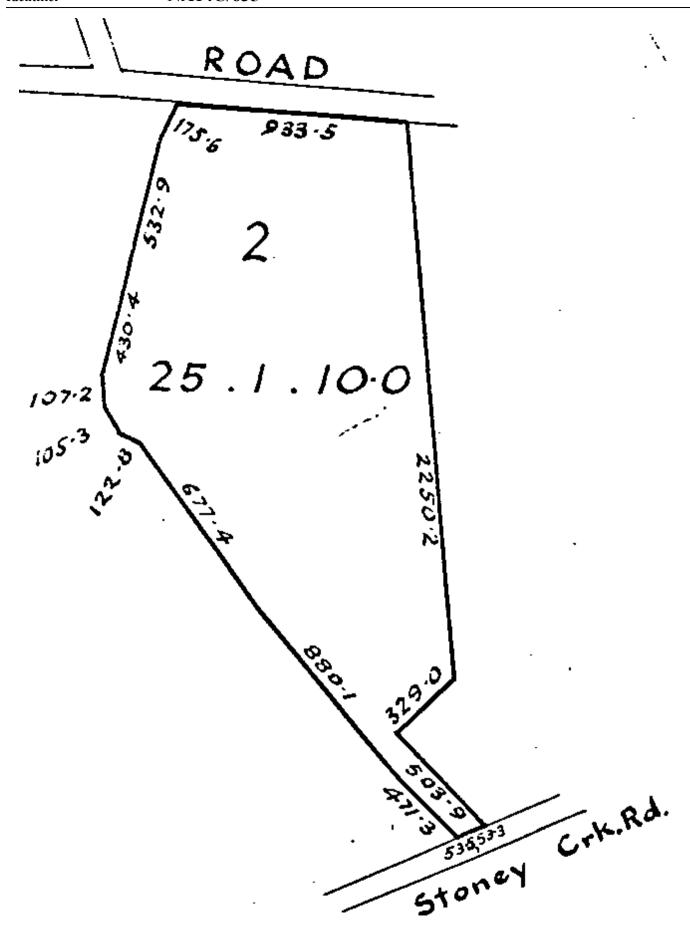

**Area** 59.9972 hectares more or less

Legal Description Allotment 71, Part Allotment 72, Part

Allotment N.E. 73 and Part Allotment S.E.

73 Parish of Kaukapakapa

**Registered Owners** 

Pebblebrook Properties Limited

**Area** 53.4185 hectares more or less

**Legal Description** Allotment 78 and Southern Portion

Allotment 77 Parish of Kaukapakapa

**Registered Owners** 

Pebblebrook Properties Limited

#### FIRST SCHEDULE

(<u>stream crossing</u>) The owner of Lot 1 shall obtain the appropriate consents required for the construction of the crossing over the Waitoki Stream that will be required to gain access to Allotment 78 Parish of Kaukapakapa.