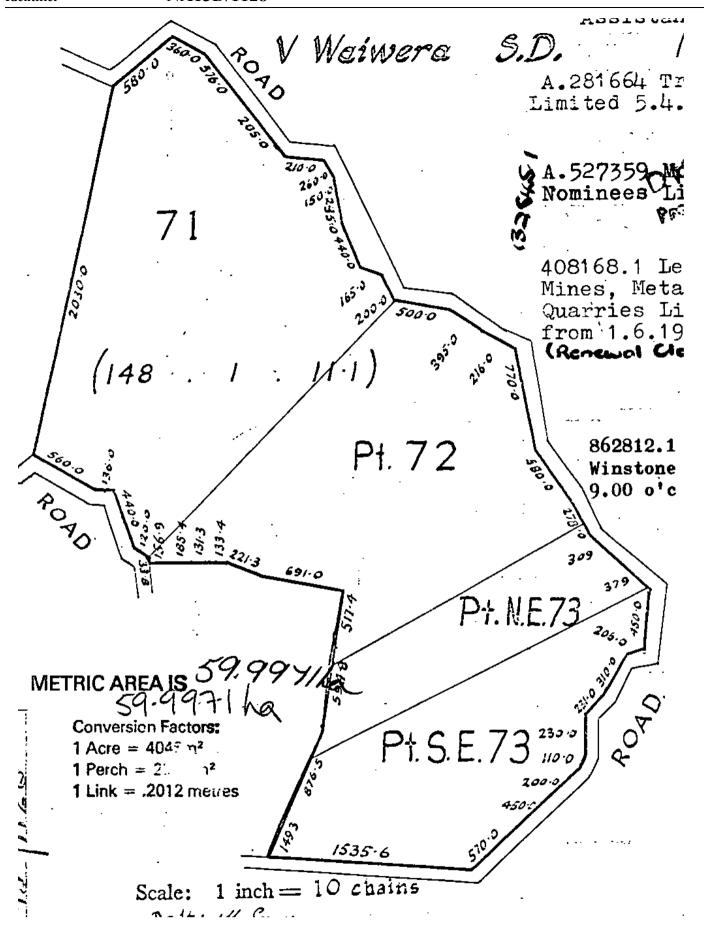

**Area** 59.9972 hectares more or less

Legal Description Allotment 71, Part Allotment 72, Part

Allotment N.E. 73 and Part Allotment S.E.

73 Parish of Kaukapakapa

**Registered Owners** 

Pebblebrook Properties Limited

**Area** 19.0202 hectares more or less

Legal Description Allotment 28 Parish of Kaukapakapa

**Registered Owners** 

Pebblebrook Properties Limited

**Area** 53.4185 hectares more or less

**Legal Description** Allotment 78 and Southern Portion

Allotment 77 Parish of Kaukapakapa

**Registered Owners** 

Pebblebrook Properties Limited