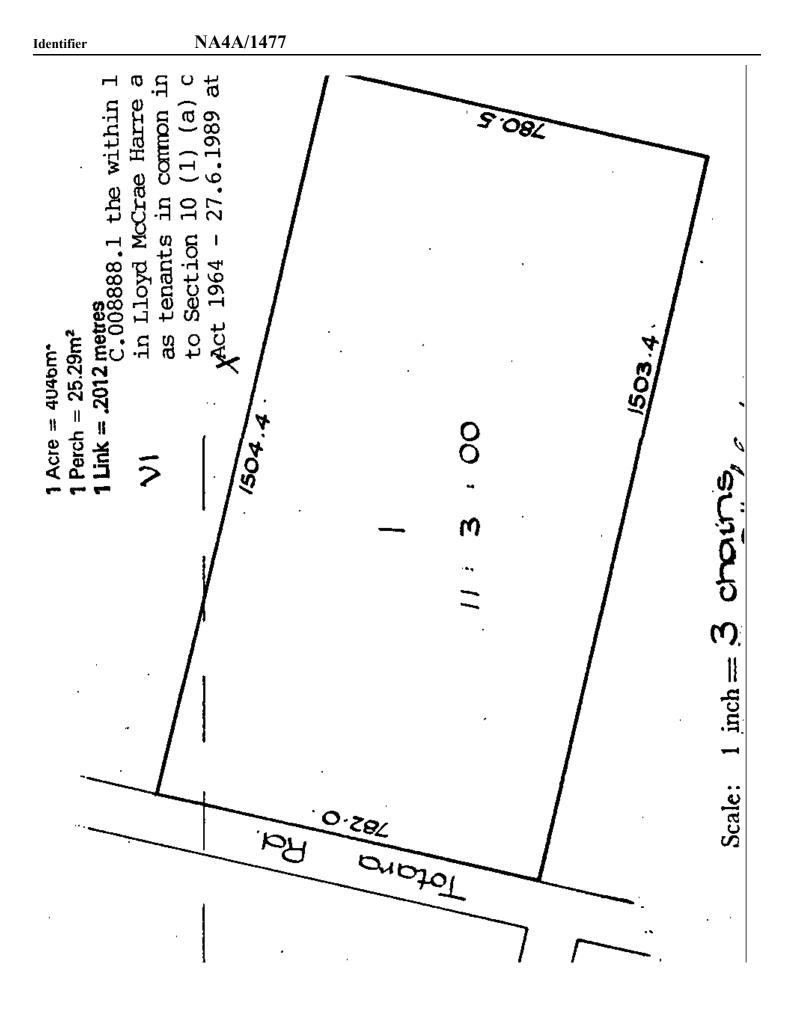

**Prior References** NA1166/90

| Estate                                                                   | Fee Simple                   |
|--------------------------------------------------------------------------|------------------------------|
| Area                                                                     | 4.7551 hectares more or less |
| Legal Description                                                        | Lot 1 Deposited Plan 53062   |
| Registered Owners                                                        |                              |
| Totara Gateway Trustee Limited as to a 1/2 share                         |                              |
| Roderick McCrae Harre and Andrea Elizabeth Flora Harre as to a 1/2 share |                              |