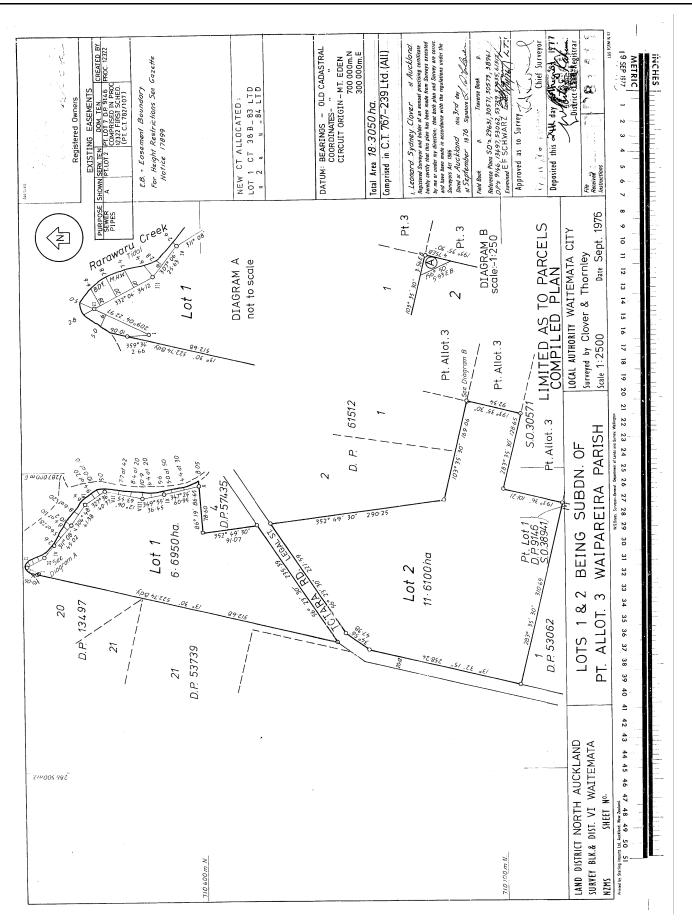

**Prior References** NA767/239

Estate Fee Simple Area 11.6100 hectares more or less Lot 2 Deposited Plan 81411 **Legal Description Registered Owners** 

Roderick McCrae Harre and Andrea Elizabeth Flora Harre

**Prior References** NA1166/90

| Estate                                                                   | Fee Simple                   |
|--------------------------------------------------------------------------|------------------------------|
| Area                                                                     | 4.7551 hectares more or less |
| Legal Description                                                        | Lot 1 Deposited Plan 53062   |
| Registered Owners                                                        |                              |
| Totara Gateway Trustee Limited as to a 1/2 share                         |                              |
| Roderick McCrae Harre and Andrea Elizabeth Flora Harre as to a 1/2 share |                              |