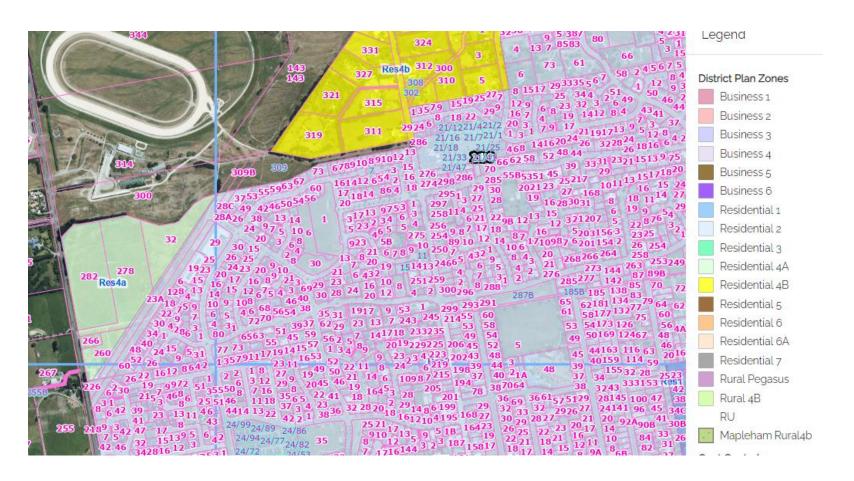

# Waimakariri District Council Zones - Proposed District Plan

Figure 5: Zoning under the Operative Waimakariri District Plan

Figure 6: Doncaster Developments proposed ODP for the Site