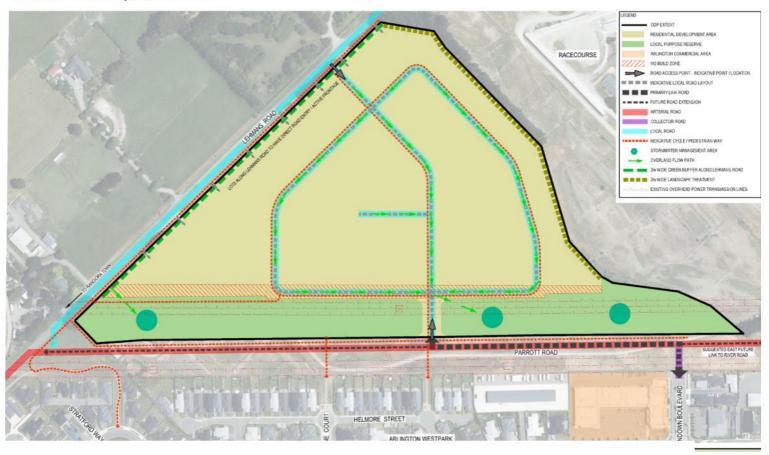

# Waimakariri District Council Zones - Proposed District Plan

Figure 5: Zoning under the Operative Waimakariri District Plan

Figure 6: Doncaster Developments proposed ODP for the Site

# Outline Development Plan

Figure 7: Indicative Site Development Plan