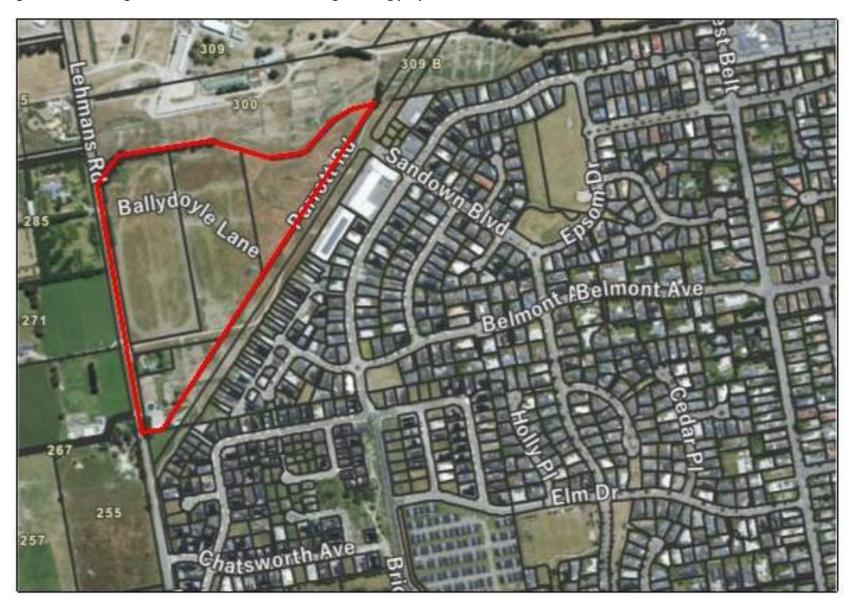

# Site Location Plan

1

Figure 2: Aerial image showing the Site in relation to Rangiora township

Figure 3: Aerial image of the Site in relation to the neighbouring properties.

Figure 4: Waimakariri PDP zoning over the Site