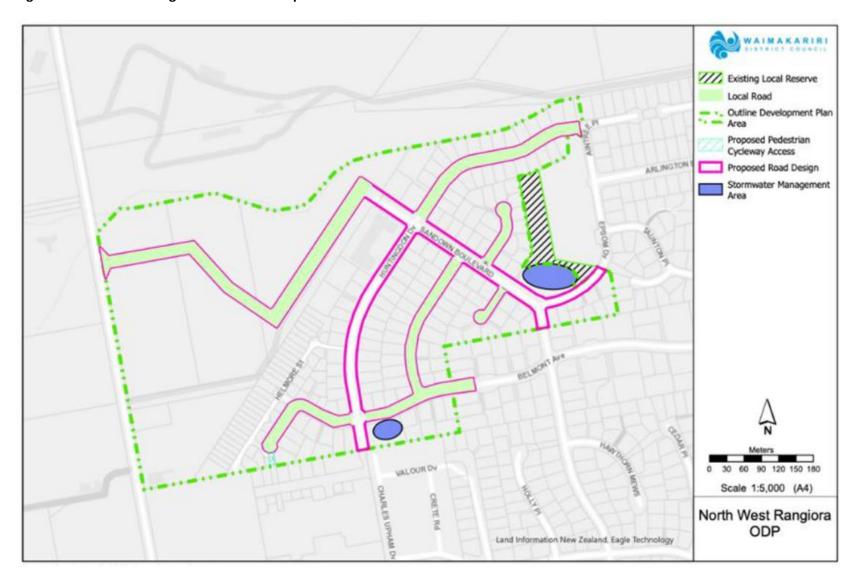

kariri District

# Site Location Plan





1

Figure 2: Aerial image showing the Site in relation to Rangiora township







Figure 3: Aerial image of the Site in relation to the neighbouring properties.



Figure 4: Waimakariri PDP zoning over the Site

# Waimakariri District Council Zones - Proposed District Plan







Figure 5: Zoning under the Operative Waimakariri District Plan



Figure 6: Doncaster Developments proposed ODP for the Site

# Outline Development Plan



Figure 7: Indicative Site Development Plan

# Indicative Site Development Plan Note: The purpose of this concept plan is to show how a feasible development could give effect to the proposed ODP. The lot layout is indicative only and subject to change



Figure 8: North West Rangiora ODP in the Proposed District Plan