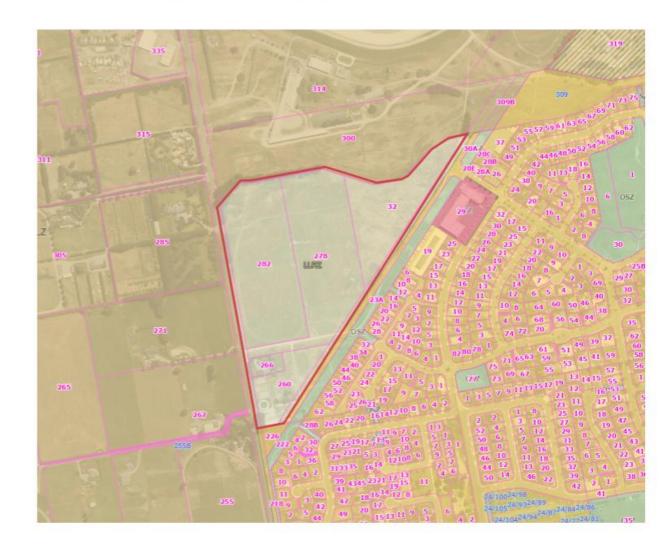

# Site Location Plan

1

Figure 2: Aerial image showing the Site in relation to Rangiora township

Figure 3: Aerial image of the Site in relation to the neighbouring properties.

Figure 4: Waimakariri PDP zoning over the Site