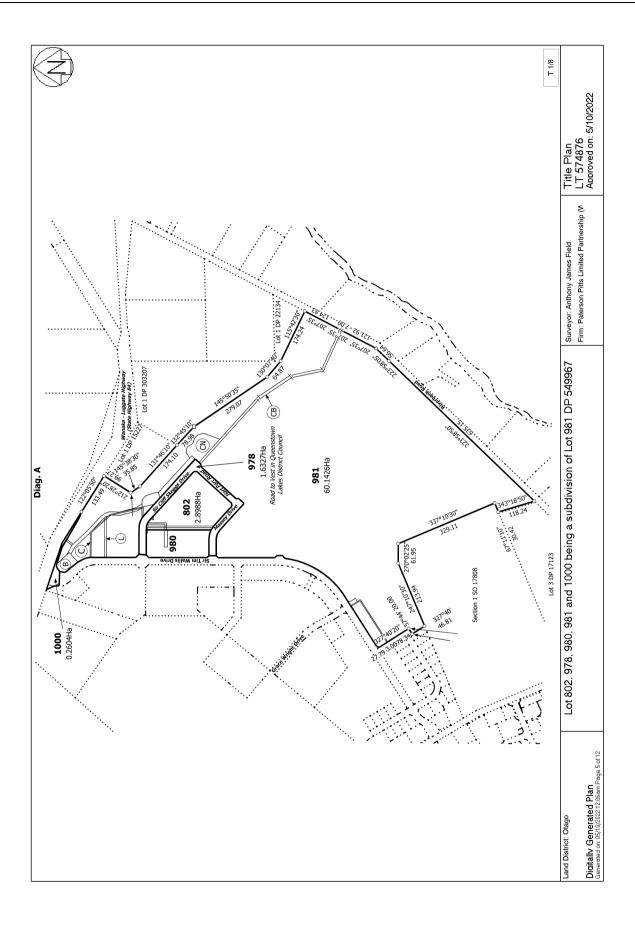

**Area** 71.6595 hectares more or less

**Legal Description** Lot 981 Deposited Plan 587232 and Lot

982 Deposited Plan 590655 and Lot 984 Deposited Plan 523538 and Lot 985 Deposited Plan 523538 and Lot 988 Deposited Plan 523538 and Lot 980 Deposited Plan 574876 and Lot 971 Deposited Plan 567411 and Lot 972

11787707.14 CAVEAT OF LOT 988 DP 523538 BY FOODSTUFFS (SOUTH ISLAND) PROPERTIES LIMITED - 13.7.2020 at 4:08 pm

12010107.1 CAVEAT OF LOT 988 DP 523538 BY AURORA ENERGY LIMITED - 4.2.2021 at 11:24 am

11898151.10 Consent Notice pursuant to Section 221 Resource Management Act 1991 - 12.4.2021 at 12:42 pm (Affects Lot 982 DP 590655)

The easements created by Easement Instrument 11898151.11 are subject to Section 243 (a) Resource Management Act 1991

Land Covenant (in gross) in favour of Queenstown-Lakes District Council created by Covenant Instrument 11898151.12 - 12.4.2021 at 12:42 pm (Affects Lot 982 DP 590655)

Land Covenant (in gross) in favour of BP Oil New Zealand Limited created by Covenant Instrument 11898151.13 - 12.4.2021 at 12:42 pm (Affects Lot 982 DP 590655)

12208648.1 CAVEAT OF LOT 988 DP 523538 BY AURORA ENERGY LIMITED - 4.8.2021 at 2:17 pm