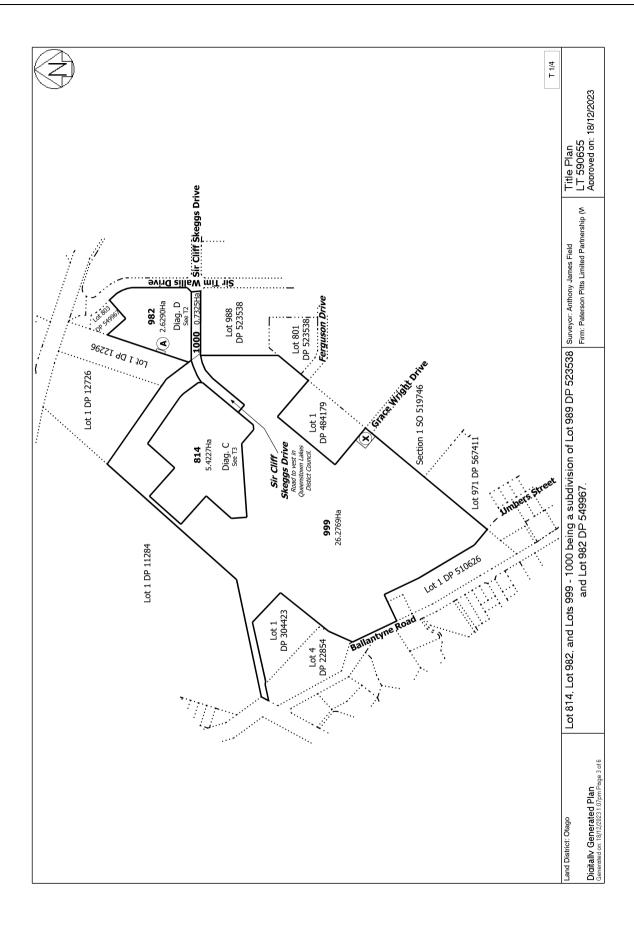

#### **Interests**

Subject to Section 59 Land Act 1948 (Affects Lot 981 DP 587232 part formerly Section 50 Block IV Lower Wanaka Survey District contained in RT OT5B/475)

Appurtenant to Lot 988 DP 523538 part formerly Lot 2 DP 510626 is a right to convey water created by Transfer 5206560.6 - 3.5.2002 at 9:00 am

Appurtenant to Lots 971 & 972 DP 567411 & Lots 984 & 985 DP 523538 & Lot 988 DP 523538 part formerly Section 2 SO 519746 & Lot 982 DP 590655 & Lot 980 DP 574876 & Lot 981 DP 587232 is a right of way and a right to convey water and a right to drain water and sewage created by Easement Instrument 9928670.10 - 11.2.2015 at 5:00 pm

The easements created by Easement Instrument 11674965.13 are subject to Section 243 (a) Resource Management Act 1991

1146272

**Identifier** 

Subject to a right to convey and transform electricity (in gross) over part Lot 985 marked G on DP 523538 in favour of Aurora Energy Limited created by Easement Instrument 11674965.14 - 22.4.2020 at 6:04 pm

The easements created by Easement Instrument 11674965.14 are subject to Section 243 (a) Resource Management Act 1991

Subject to a right to drain water over part Lot 988 marked DA on DP 523538 created by Easement Instrument 11674965.15 - 22.4.2020 at 6:04 pm

The easements created by Easement Instrument 11674965.15 are subject to Section 243 (a) Resource Management Act 1991

Subject to a right of way over part Lot 988 marked BC on DP 523538 created by Easement Instrument 11674965.17 - 22.4.2020 at 6:04 pm

Appurtenant to Lot 988 DP 523538 is a right of way created by Easement Instrument 11674965.17 - 22.4.2020 at 6:04 pm

The easements created by Easement Instrument 11674965.17 are subject to Section 243 (a) Resource Management Act 1991

Subject to a parking and manoeuvring easement over part Lot 988 marked BD and a signage easement over part Lot 988 marked H on DP 523538 created by Easement Instrument 11674965.18 - 22.4.2020 at 6:04 pm

Appurtenant to Lot 988 DP 523538 is a parking and manoeuvring easement created by Easement Instrument 11674965.18 - 22.4.2020 at 6:04 pm

11787707.8 Consent Notice pursuant to Section 221 Resource Management Act 1991 - 13.7.2020 at 4:08 pm (Affects Lots 971 & 972 DP 567411)