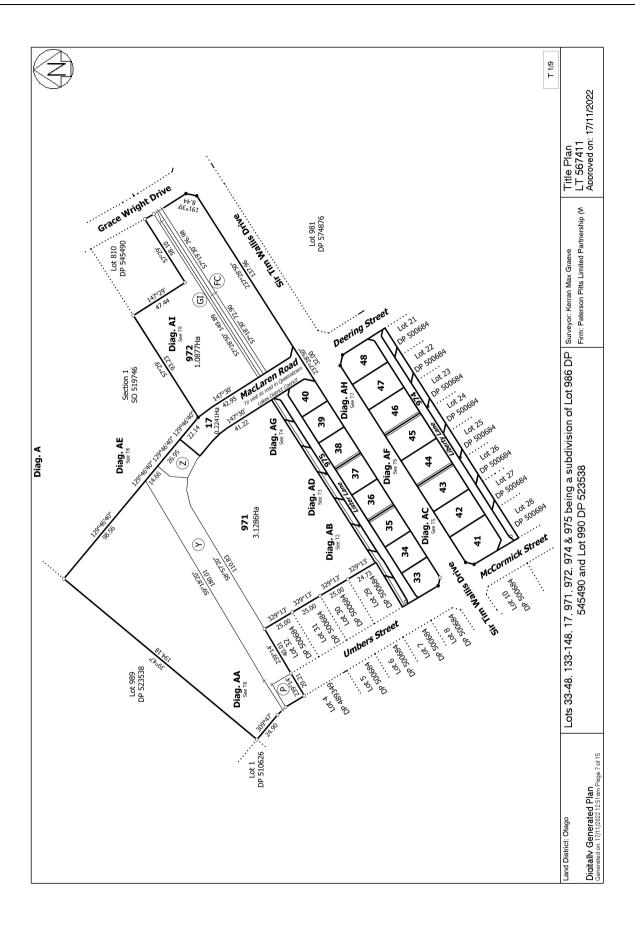

### As applicable to Lot 981 DP587232

| Instrument                             | Instrument Description                                                                                                                                                                                                                                                                                                                                                | Comment                                                                                                                                                                                                                                                                                                                                                                                                                                                                                                                                                            |
|----------------------------------------|-----------------------------------------------------------------------------------------------------------------------------------------------------------------------------------------------------------------------------------------------------------------------------------------------------------------------------------------------------------------------|--------------------------------------------------------------------------------------------------------------------------------------------------------------------------------------------------------------------------------------------------------------------------------------------------------------------------------------------------------------------------------------------------------------------------------------------------------------------------------------------------------------------------------------------------------------------|
| Subject to Section<br>59 Land Act 1948 |                                                                                                                                                                                                                                                                                                                                                                       | This is not applicable, as Section 59 of this Act has been repealed.                                                                                                                                                                                                                                                                                                                                                                                                                                                                                               |
| Transfer 5206560.6                     | Appurtenant to Lot 988 DP 523538 part formerly Lot 2 DP 510626 is a right to convey water.                                                                                                                                                                                                                                                                            | Not applicable to the subject lot.                                                                                                                                                                                                                                                                                                                                                                                                                                                                                                                                 |
| Easement<br>Instrument<br>9928670.10   | Right of way and a right to convey water and a right to drain water and sewage.                                                                                                                                                                                                                                                                                       | This instrument relates to Easement 'B', which is located at the northern end of the Three Parks development, some 800m from the site, and will be unaffected by any of the project works.                                                                                                                                                                                                                                                                                                                                                                         |
| Consent Notice<br>10784847.2           | Pursuant to Section 221<br>Resource Management Act<br>1991.                                                                                                                                                                                                                                                                                                           | Not applicable to the subject lot.                                                                                                                                                                                                                                                                                                                                                                                                                                                                                                                                 |
| Consent Notice<br>11674965.12          | Pursuant to Section 221<br>Resource Management Act<br>1991.                                                                                                                                                                                                                                                                                                           | Not applicable to the subject lot.                                                                                                                                                                                                                                                                                                                                                                                                                                                                                                                                 |
| Easement<br>Instrument<br>11674965.13  | Subject to a right to drain sewage (in gross) over part Lot 981 marked AE and a right to drain and discharge water (in gross) over part Lot 981 marked DE & J and a right to drain water (in gross) over part Lot 981 marked E on DP 587232 and a right of way (in gross) over part Lot 971 marked P on DP 567411 in favour of the Queenstown Lakes District Council. | Easement 'AE' covers underground services in place under the central laneway of the project. This servicing will remain in place and protected throughout works, and in perpetuity on the title as an easement. Easement 'J' is located at the entrance of Road 6 (extension to Grace Write Drive), adjoining the site boundary. No works are proposed that would affect this easement outside the site boundary.  Easement 'DE' is located 750m from the project and will be unaffected by any of the works. Easement 'E' and 'P' are not applicable to this lot. |
| Easement<br>Instrument<br>11674965.14  | Subject to a right to convey<br>and transform electricity (in<br>gross) over part Lot 985<br>marked G on DP 523538 in<br>favour of Aurora Energy<br>Limited.                                                                                                                                                                                                          | Not applicable to the subject lot.                                                                                                                                                                                                                                                                                                                                                                                                                                                                                                                                 |
| Easement<br>Instrument<br>11674965.15  | Subject to a right to drain water over part Lot 988 marked DA on DP 523538.                                                                                                                                                                                                                                                                                           | Not applicable to the subject lot.                                                                                                                                                                                                                                                                                                                                                                                                                                                                                                                                 |

| Easement<br>Instrument<br>11674965.17 | Appurtenant to Lot 988 DP 523538 is a right of way.                                                                                                                                                                                                                                               | Not applicable to the subject lot.                                                                                                                                                      |
|---------------------------------------|---------------------------------------------------------------------------------------------------------------------------------------------------------------------------------------------------------------------------------------------------------------------------------------------------|-----------------------------------------------------------------------------------------------------------------------------------------------------------------------------------------|
| Easement<br>Instrument<br>11674965.18 | Subject to a parking and manoeuvring easement over part Lot 988 marked BD and a signage easement over part Lot 988 marked H on DP 523538.                                                                                                                                                         | Not applicable to the subject lot.                                                                                                                                                      |
| Consent Notice<br>11787707.8          | Pursuant to Section 221<br>Resource Management Act<br>1991.                                                                                                                                                                                                                                       | Not applicable to the subject lot.                                                                                                                                                      |
| Easement<br>Instrument<br>11787707.9  | Subject to a right to drain<br>sewage (in gross) over part<br>Lot 972 marked FC on DP<br>567411 in favour of the<br>Queenstown Lakes District<br>Council.                                                                                                                                         | Not applicable to the subject lot.                                                                                                                                                      |
| Caveat 11787707.13                    | Lot 984, 985, 988 DP<br>523538 and Lot 982 DP<br>590655 and Lot 981 DP<br>587232.                                                                                                                                                                                                                 | Whilst the subject lot is listed on this instrument it is not applicable to the subject lot.                                                                                            |
| Caveat 11787707.14                    | Lot 988 DP 523538 by<br>Foodstuffs (South Island)<br>Properties Limited.                                                                                                                                                                                                                          | Not applicable to the subject lot.                                                                                                                                                      |
| Caveat 12010107.1                     | Lot 988 DP 523538 by<br>Aurora Energy Limited.                                                                                                                                                                                                                                                    | Not applicable to the subject lot.                                                                                                                                                      |
| Easement<br>Instrument<br>11898151.11 | Subject to a right to drain and discharge water (in gross) over part Lot 981 marked B and a right to drain water (in gross) over part Lot 981 marked K & L and a right to drain sewage (in gross) over part Lot 981 marked C & E on DP 587232 in favour of the Queenstown-Lakes District Council. | Easements 'B', 'K', 'L', 'C' and 'E' are located at the northern end of the Three Parks development, some 700 – 800m from the site, and will be unaffected by any of the project works. |
| Covenant Instrument<br>11898151.12    | Land Covenant (in gross) in favour of Queenstown-<br>Lakes District Council.                                                                                                                                                                                                                      | Not applicable to the subject lot.                                                                                                                                                      |
| Covenant Instrument<br>11898151.13    | Land Covenant (in gross) in favour of BP Oil New Zealand Limited.                                                                                                                                                                                                                                 | Not applicable to the subject lot.                                                                                                                                                      |

| Caveat 12208648.1                                               | Caveat of Lot 988 DP 523538 by Aurora Energy Limited.                                                                                                                                                                                                                                                                                                                                                                                | Not applicable to the subject lot.                                                                                                                                                                                                                                                              |
|-----------------------------------------------------------------|--------------------------------------------------------------------------------------------------------------------------------------------------------------------------------------------------------------------------------------------------------------------------------------------------------------------------------------------------------------------------------------------------------------------------------------|-------------------------------------------------------------------------------------------------------------------------------------------------------------------------------------------------------------------------------------------------------------------------------------------------|
| Consent Notice<br>12552763.9                                    | Pursuant to Section 221<br>Resource Management Act<br>1991 - 27.9.2022 at 3:11 pm<br>(Affects Lot 980 DP 574876<br>& Lot 981 DP 587232).                                                                                                                                                                                                                                                                                             | The conditions on this consent notice require the lots to be serviced upon subdivision. This has been approved through RM230084, as has the cancellation of condition (b) as applicable to these lots, and therefore the relevant conditions of this consent notice have been cancelled or met. |
| Easement<br>Instrument<br>12552763.10                           | Subject to a right to drain sewage (in gross) over part Lot 981 marked CB & CM DP 587232 and over part Lot 980 marked CJ on DP 574876 and right to drain water (in gross) over part Lot 981 marked A, DD, CB, CM, DA & CN on DP 587232 and over part Lot 980 marked CK & CJ on DP 574876 and a right to discharge water (in gross) over part Lot 981 marked DA & CN on DP 587232 in favour of the Queenstown Lakes District Council. | These Easements are located at the northern end of the Three Parks development, some 700 – 800m from the site, and will be unaffected by any of the project works.                                                                                                                              |
| Consent Notice<br>12599490.5                                    | Pursuant to Section 221<br>Resource Management Act<br>1991.                                                                                                                                                                                                                                                                                                                                                                          | Not applicable to the subject lot.                                                                                                                                                                                                                                                              |
| Easement<br>Instrument<br>12599490.6                            | Subject to a right to convey water (in gross) over part Lot 971 marked P, Y & Z, and a right of way (in gross) over part Lot 971 marked Z on DP 567411 in favour of the Queenstown Lakes District Council.                                                                                                                                                                                                                           | Not applicable to the subject lot.                                                                                                                                                                                                                                                              |
| Easement<br>Instrument<br>12599490.8                            | Subject to a gas easement (in gross) over part Lot 972 marked GI on DP 567411 in favour of Rockgas Limited.                                                                                                                                                                                                                                                                                                                          | Not applicable to the subject lot.                                                                                                                                                                                                                                                              |
| Subject to Section<br>241(2) Resource<br>Management Act<br>1991 |                                                                                                                                                                                                                                                                                                                                                                                                                                      | Not applicable to the subject lot.                                                                                                                                                                                                                                                              |