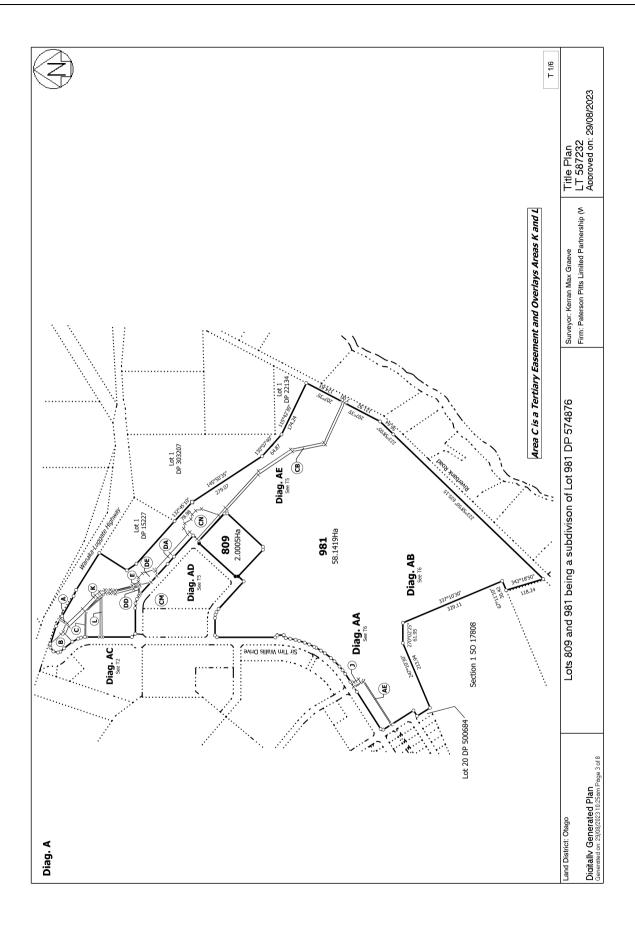

Subject to a right to drain and discharge water (in gross) over part Lot 981 marked B and a right to drain water (in gross) over part Lot 981 marked K & L and a right to drain sewage (in gross) over part Lot 981 marked C & E on DP 587232 in favour of the Queenstown-Lakes District Council created by Easement Instrument 11898151.11 - 12.4.2021 at 12:42 pm

The easements created by Easement Instrument 11898151.11 are subject to Section 243 (a) Resource Management Act 1991

Land Covenant (in gross) in favour of Queenstown-Lakes District Council created by Covenant Instrument 11898151.12 - 12.4.2021 at 12:42 pm (Affects Lot 982 DP 590655)

12552763.9 Consent Notice pursuant to Section 221 Resource Management Act 1991 - 27.9.2022 at 3:11 pm (Affects Lot 980 DP 574876 & Lot 981 DP 587232)

Subject to a right to drain sewage (in gross) over part Lot 981 marked CB & CM DP 587232 and over part Lot 980 marked CJ on DP 574876 and right to drain water (in gross) over part Lot 981 marked A, DD, CB, CM, DA & CN on DP 587232 and over part Lot 980 marked CK & CJ on DP 574876 and a right to discharge water (in gross) over part Lot 981 marked DA & CN on DP 587232 in favour of the Queenstown Lakes District Council created by Easement Instrument 12552763.10 - 27.9.2022 at 3:11 pm

The easements created by Easement Instrument 12552763.10 are subject to Section 243 (a) Resource Management Act 1991

1146272

**Identifier** 

12599490.5 Consent Notice pursuant to Section 221 Resource Management Act 1991 - 16.11.2022 at 4:39 pm (Affects Lots 971 & 972 DP 567411)