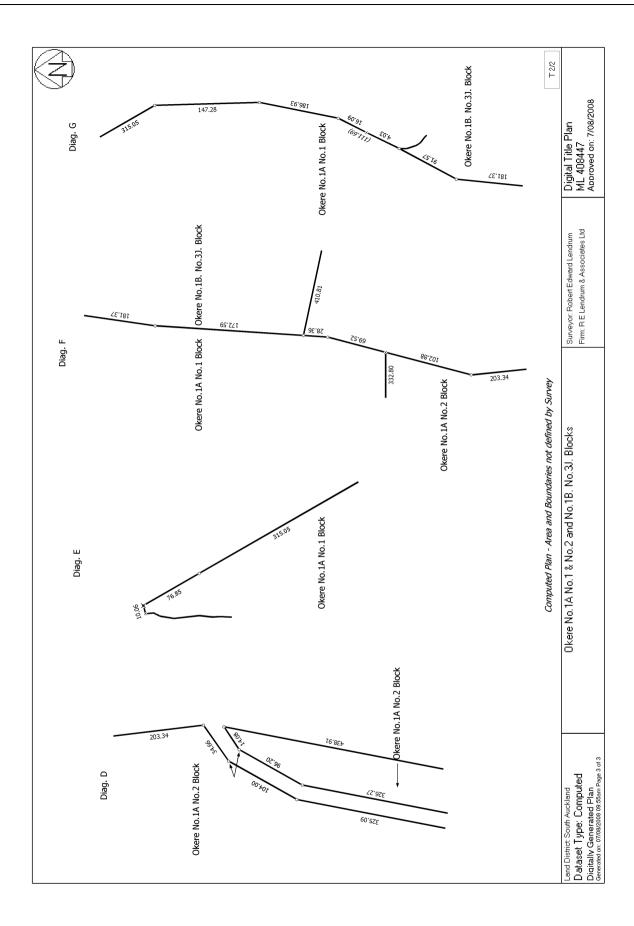

Area 43.9200 hectares more or less
Legal Description Okere No.1A No.2 Block

**Registered Owners** 

The Proprietors of Taheke No.8C and Adjoining Blocks Incorporated

Area 50.2000 hectares more or less
Legal Description Okere No.1A No.1 Block

**Registered Owners** 

The Proprietors of Taheke No.8C and Adjoining Blocks Incorporated