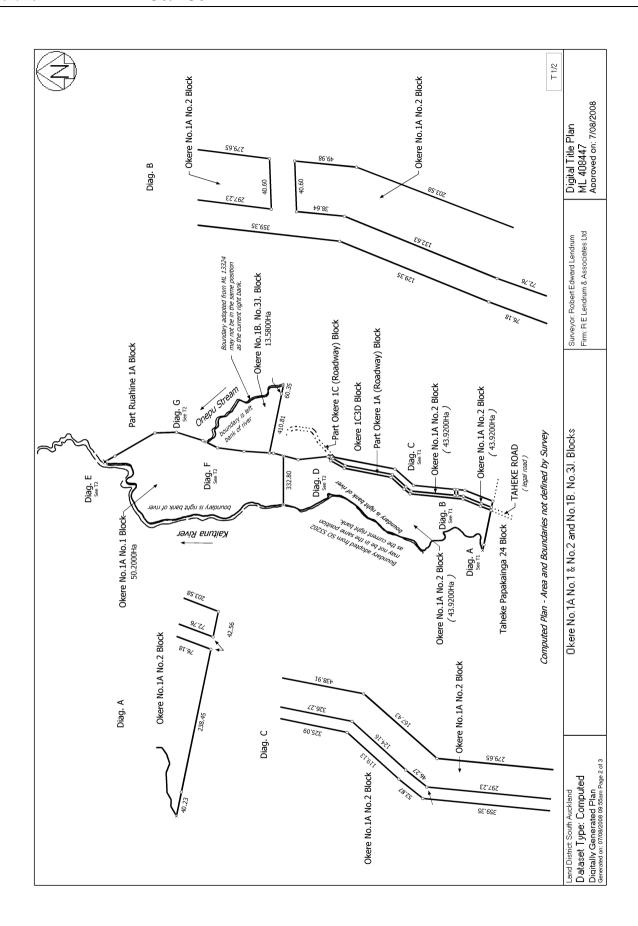

Area 43.9200 hectares more or less
Legal Description Okere No.1A No.2 Block

**Registered Owners** 

The Proprietors of Taheke No.8C and Adjoining Blocks Incorporated

Area 50.2000 hectares more or less
Legal Description Okere No.1A No.1 Block

**Registered Owners** 

The Proprietors of Taheke No.8C and Adjoining Blocks Incorporated