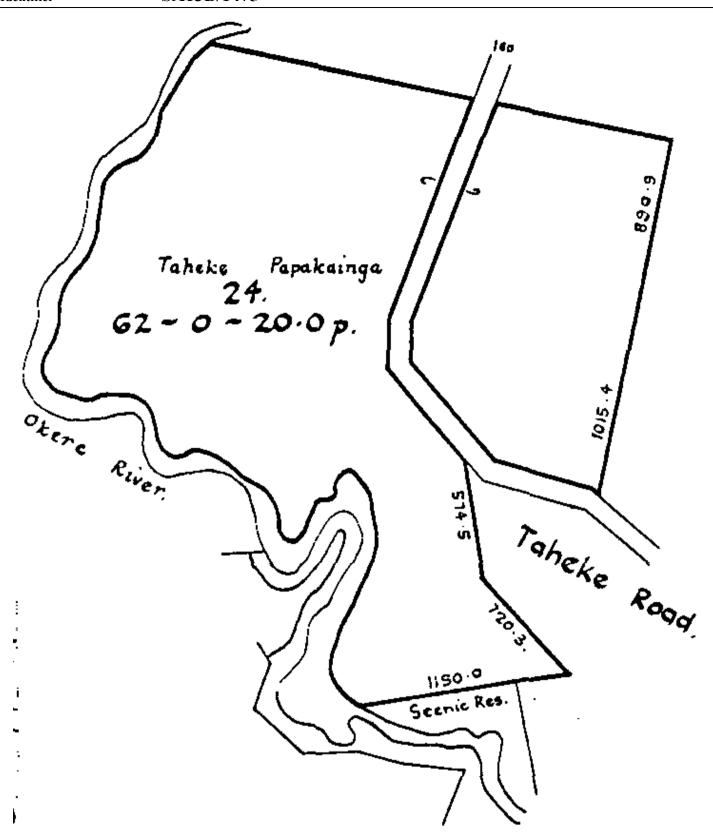

**Area** 25.1411 hectares more or less

Legal Description Taheke Papakainga 24 (Otutatara) Block

**Registered Owners** 

The Proprietors of Taheke 8C and adjoining blocks