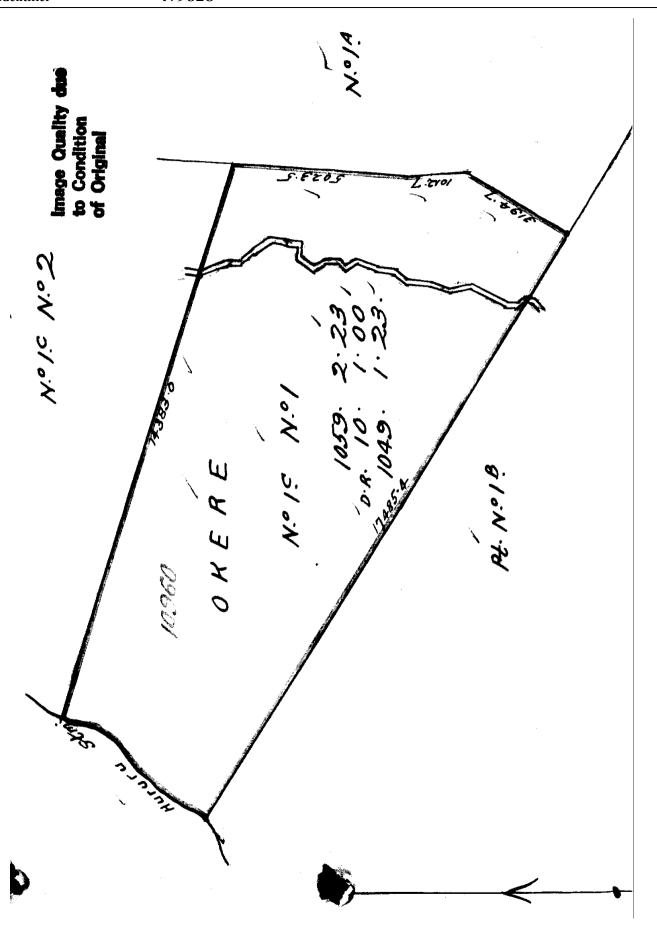

### RECORD OF TITLE UNDER LAND TRANSFER ACT 2017 FREEHOLD

Identifier 479828

Land Registration District South Auckland

**Date Issued** 09 June 2009

**Prior References** SAPR136/47

**Estate** Fee Simple

**Area** 424.6746 hectares more or less

**Legal Description** Part Okere No. 1C No. 1 Block and Part

Okere No. 1C No. 1 Block

**Registered Owners** 

The Proprietors of Taheke No.8C and Adjoining Blocks