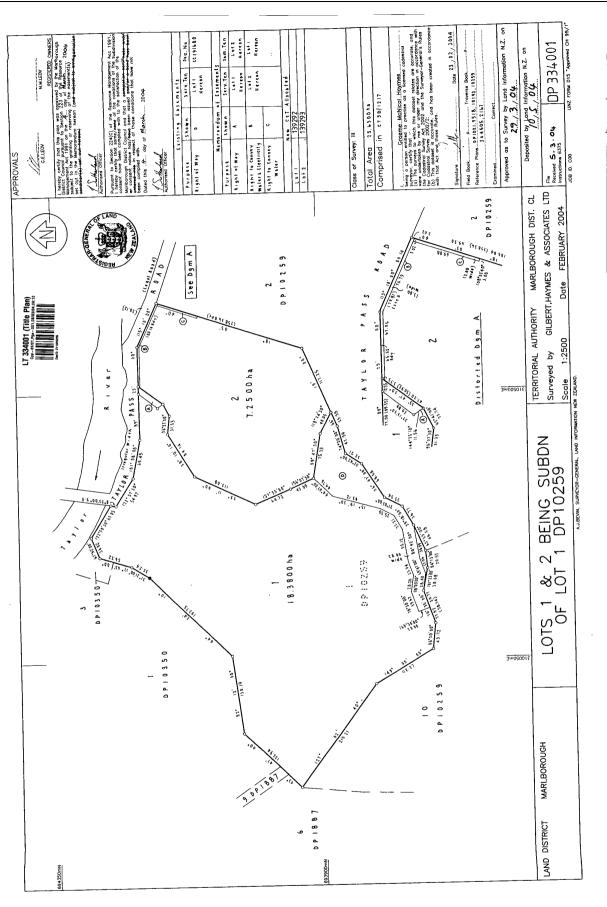

Prior References MB5D/1217

| Estate                   | Fee Simple                    |
|--------------------------|-------------------------------|
| Area                     | 18.3800 hectares more or less |
| Legal Description        | Lot 1 Deposited Plan 334001   |
| <b>Registered Owners</b> |                               |

The easements specified in Easement Certificate 183582.9 are subject to Section 243 (a) Resource Management Act 1991 Subject to a right of way over part marked D on DP 334001 specified in Easement Certificate 191680 - 9.7.1997 at 10.50 am

5996758.1 Consent Notice pursuant to Section 221 Resource Management Act 1991 - 10.5.2004 at 9:00 am

Subject to a right of way over part marked A on DP 334001 created by Easement Instrument 5996758.3 - 10.5.2004 at 9:00 am