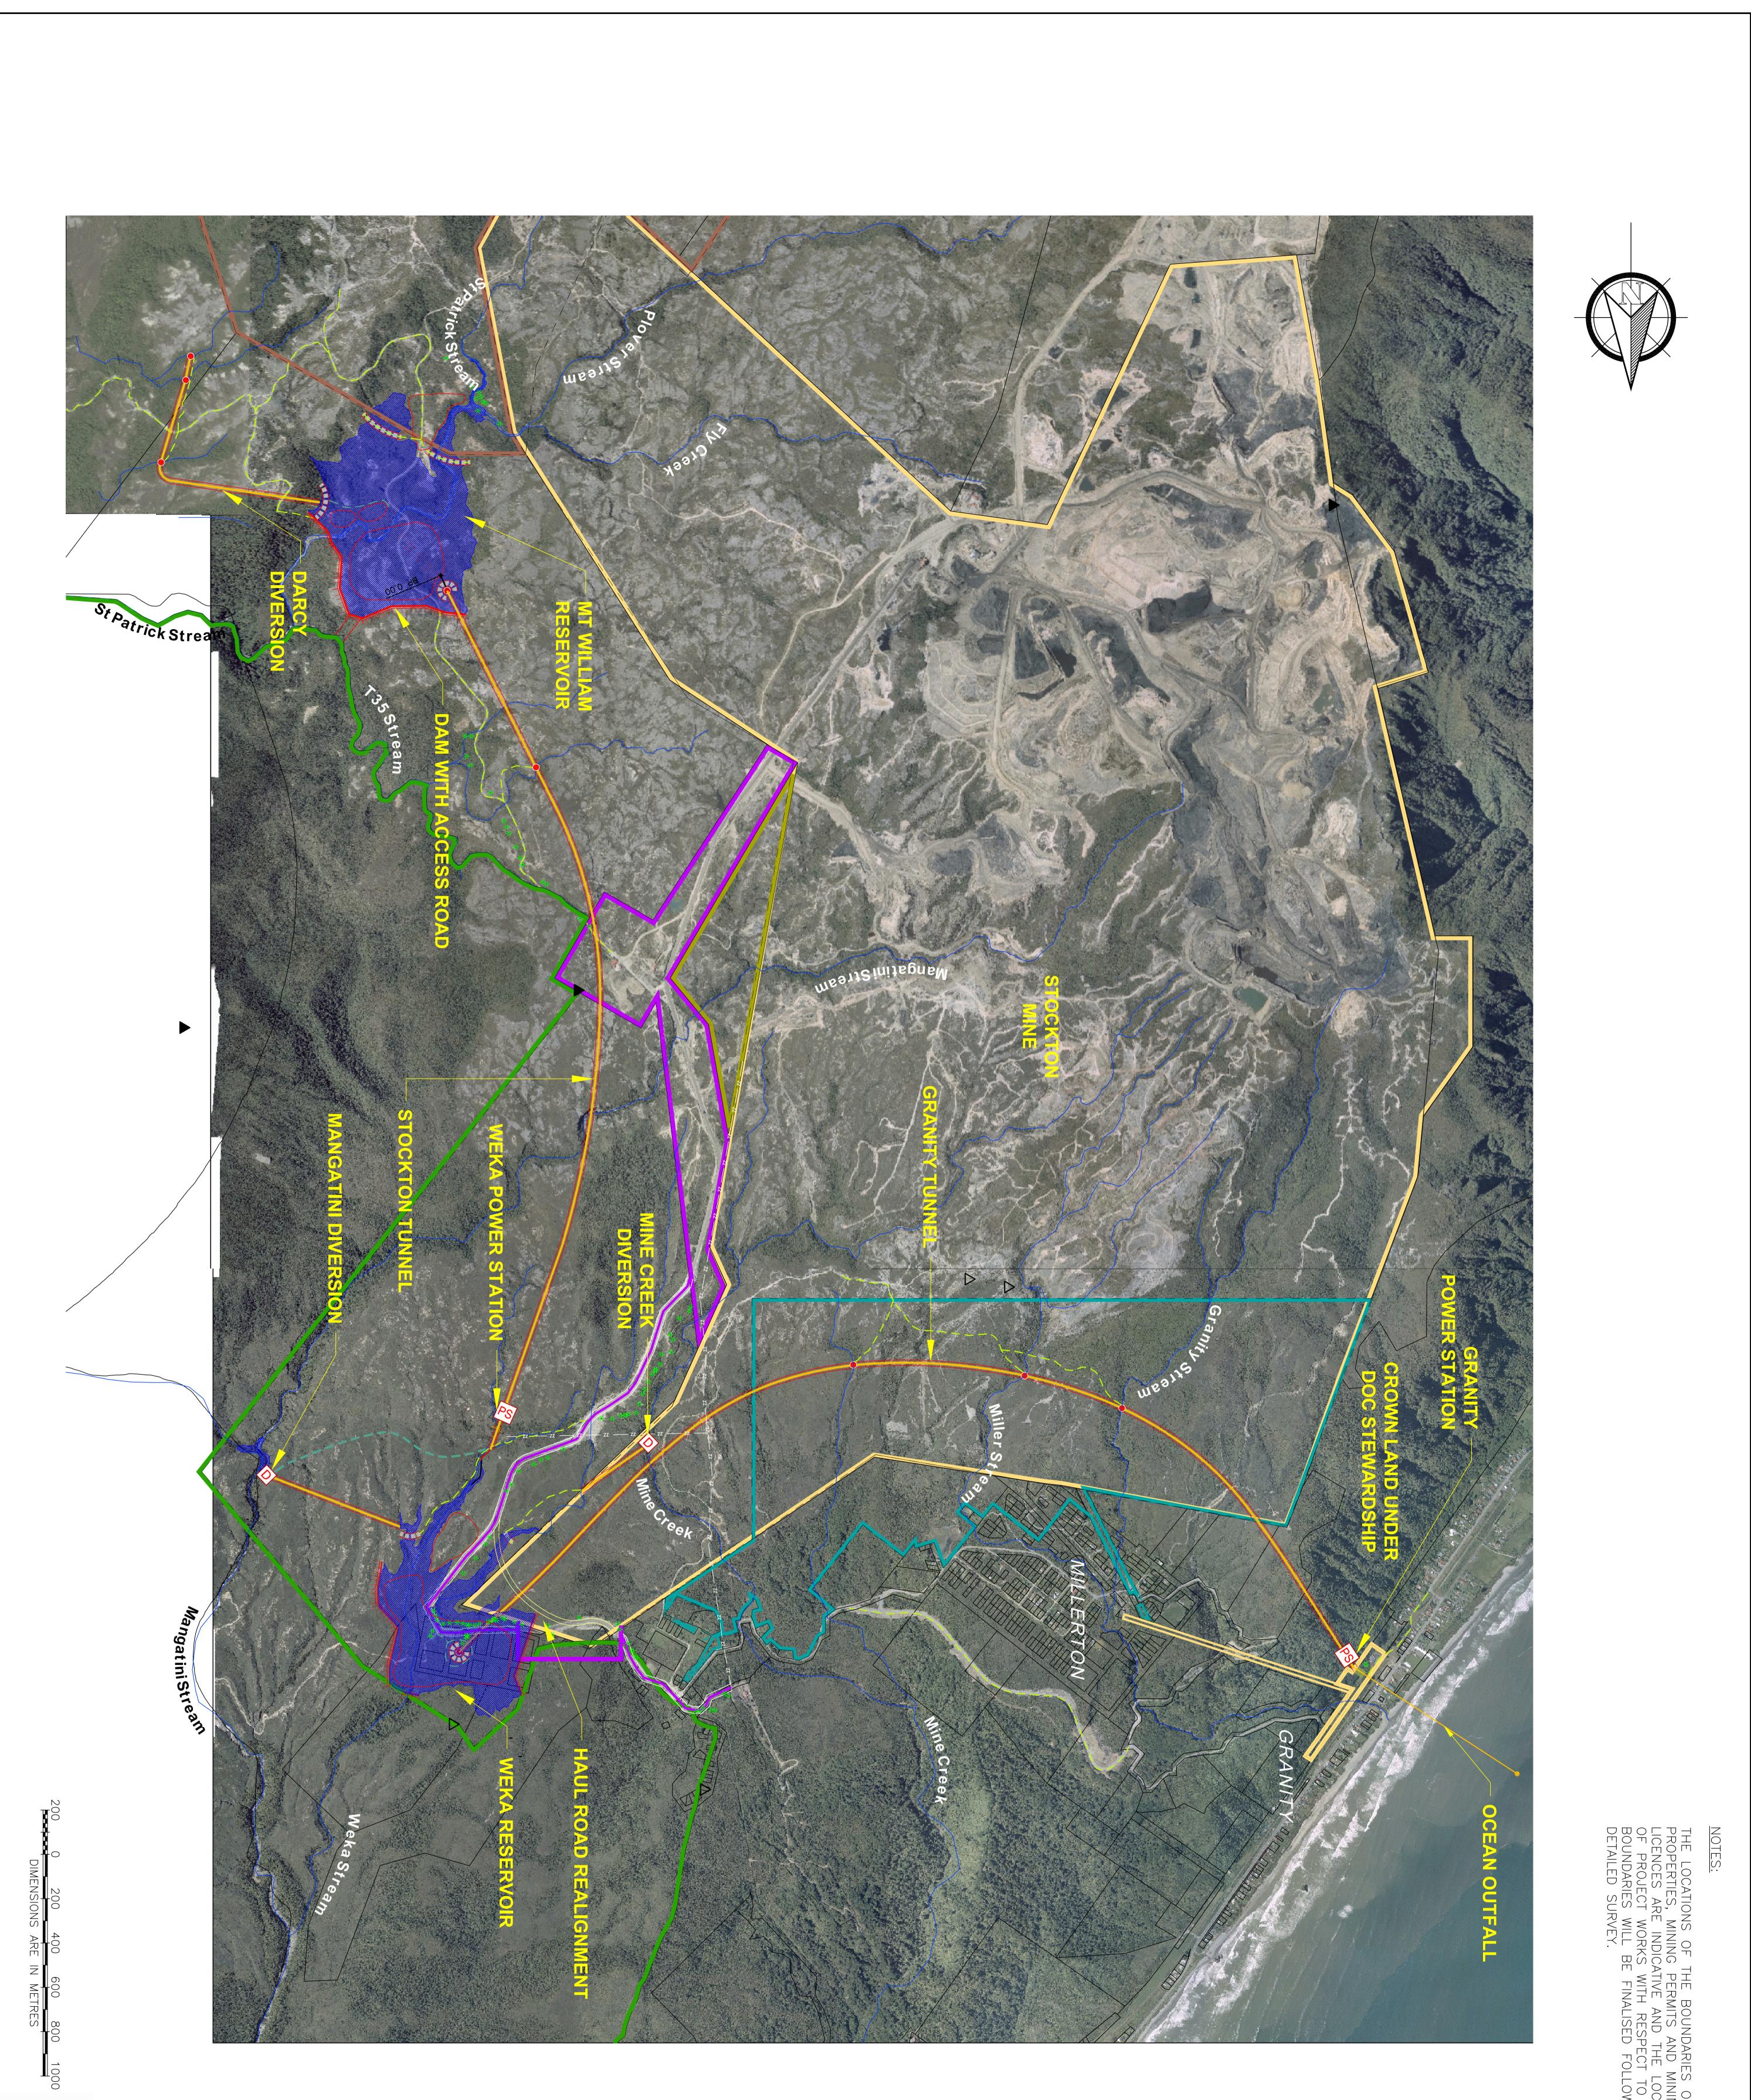

 $\Box$ (O)

()

C

 $\nabla$ 

G

| C-000 C<br>2008 and may only be used for its intended purpose                                                                            | Zealand Limite | Ne<br>♥ |
|------------------------------------------------------------------------------------------------------------------------------------------|----------------|---------|
| g Number                                                                                                                                 |                | 1000    |
| OVERALL SCHEME PLAN                                                                                                                      |                |         |
| STOCKTON PLATEAU<br>HYDRO PROJECT                                                                                                        |                |         |
| Project                                                                                                                                  |                |         |
| URS New Zealand Limited<br>Level 5 Landsborough House, 287 Durham Stre<br>Christchurch, New Zealand<br>Phone: 3–374 8500 Fax: 3–377 0655 |                |         |
|                                                                                                                                          |                |         |
| Original Size AO FINAL CONCEPT                                                                                                           |                |         |
|                                                                                                                                          |                |         |
| ed Drawn Checked                                                                                                                         |                |         |
| B FOR FINAL CONCEPT<br>MW GK 01.09.08                                                                                                    |                |         |
| C FINAL CONCEPT. NGAKAWAU BOUNDARY CONFIRMED                                                                                             |                |         |
|                                                                                                                                          |                |         |
|                                                                                                                                          |                |         |
|                                                                                                                                          |                |         |
| ORICAL POINTS                                                                                                                            |                |         |
| POWER LINE $-z - z - z - z - z - z - z - z - z - z $                                                                                     |                |         |
| H ACCESS ROAD                                                                                                                            |                |         |
| ARY CONSTRUCTION -                                                                                                                       |                |         |
| POWER STATIONS PS                                                                                                                        |                |         |
| DIVERSIONS                                                                                                                               |                |         |
| CREEK SUMPS                                                                                                                              |                |         |
| NT TRAPS                                                                                                                                 |                |         |
| TUNNELS                                                                                                                                  |                |         |
| DOC TRIANGLE BOUNDARY                                                                                                                    |                |         |
| WAIMANAGAROA MINING<br>PERMIT 41515 BOUNDARY<br>MILLERTON RESERVE<br>BOUNDARY                                                            |                |         |
| ACML BOUNDARY                                                                                                                            |                |         |
| CML BOUNDARY                                                                                                                             | CATION<br>THE  |         |
| LEGEND:<br>NGAKAWAU ECOLOGICAL<br>RESERVE BOUNDARY                                                                                       |                |         |
|                                                                                                                                          |                |         |

## STOCKTON PLATEAU HYDRO-ELECTRIC PROJECT

(Hydro Developments Ltd.)

Summary of Areas

**TOTAL AREA** = **124.65 ha.Subject to Final Survey** (INCLUDES PROPOSED FOOTPRINT OF RESERVOIRS, TUNNELS AND PIPELINES)