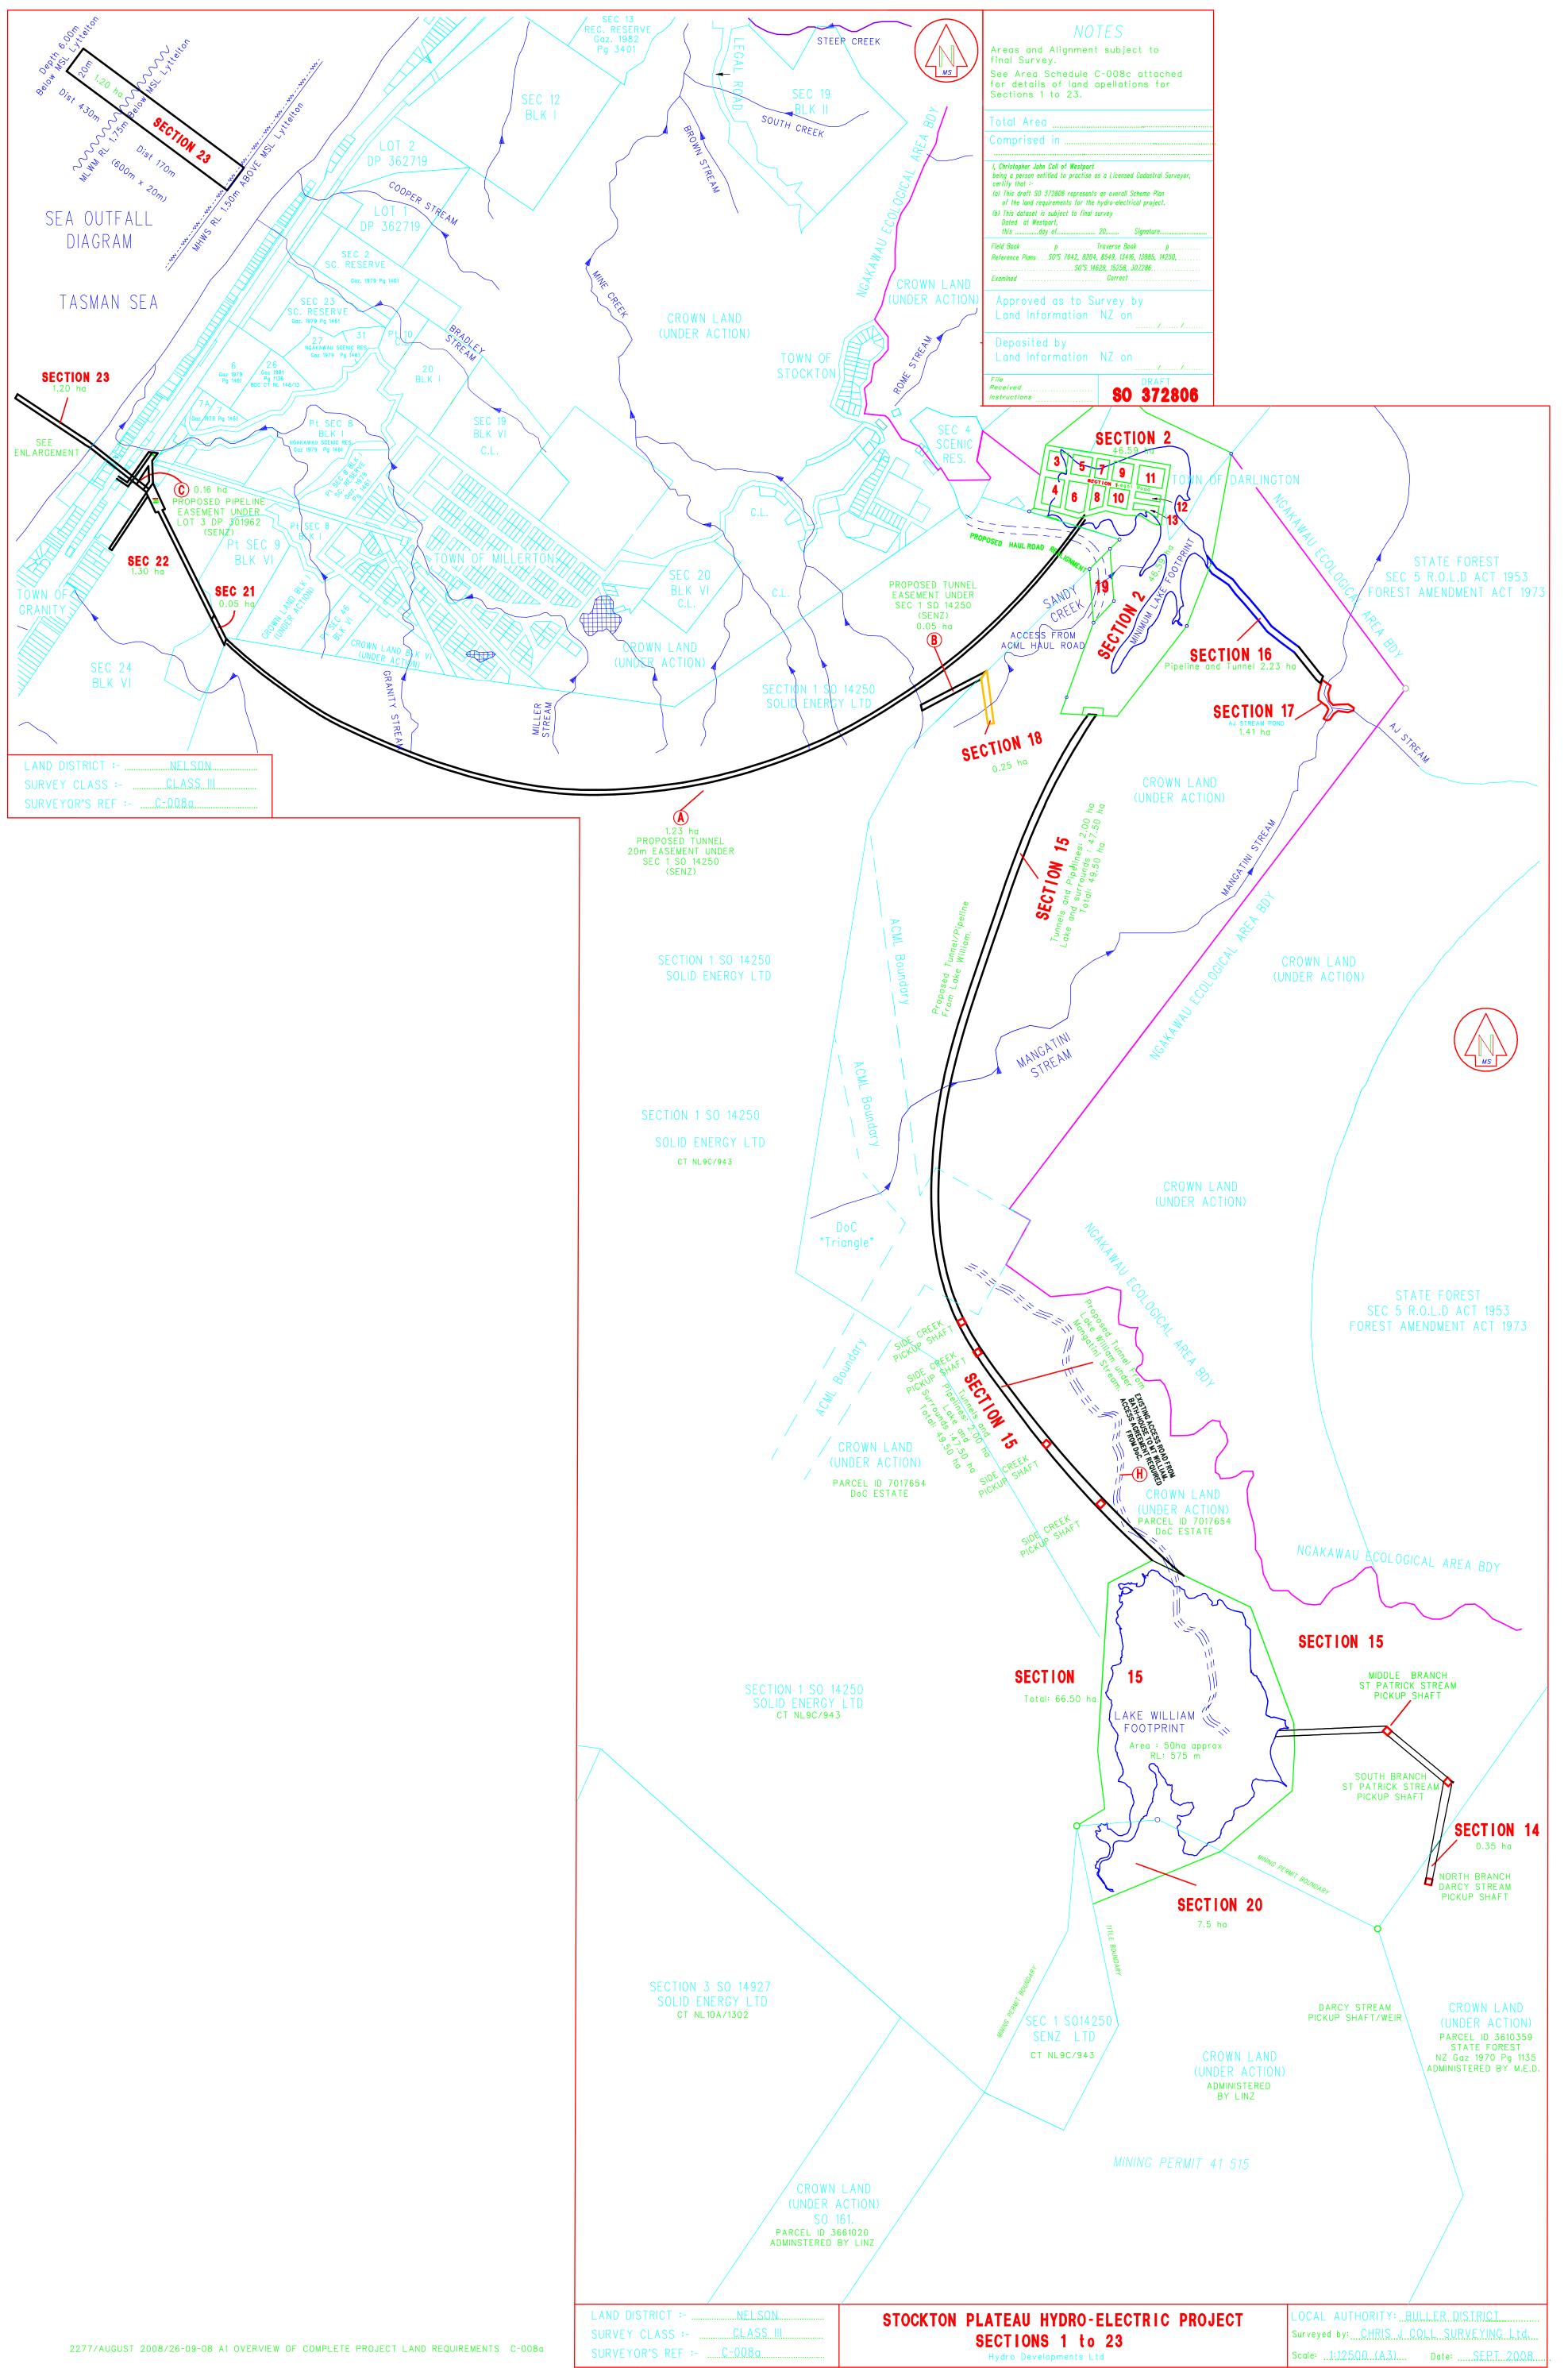

A J BEVIN, SURVEYOR GENERAL, LAND INFORMATION NEW ZEALAND

## STOCKTON PLATEAU HYDRO-ELECTRIC PROJECT

(Hydro Developments Ltd.)

Summary of Areas

**TOTAL AREA** = **124.65 ha.Subject to Final Survey** (INCLUDES PROPOSED FOOTPRINT OF RESERVOIRS, TUNNELS AND PIPELINES)

| TOTAL AREA = 110.59 ha.Subject to Final Survey |                                                                                                                                                  |                       |  |  |  |  |
|------------------------------------------------|--------------------------------------------------------------------------------------------------------------------------------------------------|-----------------------|--|--|--|--|
| SHOWN                                          | DESCRIPTION (PURPOSE)                                                                                                                            | AREA (ha)             |  |  |  |  |
| SECTION 2                                      | Parts of Section 3, 29 and C.L. Blk II Ngakawau S.D.<br>(Darlington Headpond).                                                                   | 46.59<br>6.81<br>0.35 |  |  |  |  |
| SECTIONS 3 - 13                                | Town of Darlington.<br>(Darlington Headpond).                                                                                                    |                       |  |  |  |  |
| SECTION 14                                     | Pickup of Acid Drainage from early Mt William mining.                                                                                            |                       |  |  |  |  |
| SECTION 15                                     | Tunnels from Lake William, including Lake William over C.L.<br>picking up Mangatini and to Darlington Power station No 2 and<br>Mangatini Tunnel |                       |  |  |  |  |
| SECTION 16                                     | Pipeline and Tunnel from Darlington pond to AJ Stream.                                                                                           | 2.23                  |  |  |  |  |
| SECTION 17                                     | AJ Stream head-pond                                                                                                                              | 1.41                  |  |  |  |  |
| SECTION 18                                     | Tunnel from Mine Creek to Sandy Creek & access to Burma Road                                                                                     | 0.25                  |  |  |  |  |
| SECTION 19                                     | Part of existing Haul Road south of TinTown Corner<br>To be amalgamated with SENZ LAND (C.T. NL9C/943 )                                          | 2.10                  |  |  |  |  |
| SECTION 21                                     | SECT 9<br>BLK VI Ngakawau Survey District                                                                                                        | 0.05                  |  |  |  |  |
| SECTION 22                                     | Pt SECT 24<br>BLK VI Ngakawau Survey District                                                                                                    | 1.30                  |  |  |  |  |
|                                                | AREA                                                                                                                                             | 110.59                |  |  |  |  |

| OTHER AREAS OF LAND ASSOCIATED WITH THE PROJECT |                                                                                                           | Ownership | DoC<br>Total | SENZ<br>Total | OTHER<br>Total |       |
|-------------------------------------------------|-----------------------------------------------------------------------------------------------------------|-----------|--------------|---------------|----------------|-------|
| OTHER                                           | MEAS OF LAND ASSOCIATED WITH THE TRO                                                                      | JECI      | Ownership    | 10141         | 10001          | 10141 |
| TOTAL AREA = 20.40 ha.Subject to Final Survey   |                                                                                                           |           |              |               |                |       |
| Α                                               | PROPOSED TUNNEL EASEMENT UNDER SENZ LAND<br>Section 1, S.O.14250 (C.T. NL9C/943 )                         | 1.23      | SENZ         |               | 1.23           |       |
| В                                               | PROPOSED TUNNEL EASEMENT UNDER SENZ LAND<br>Section 1, S.O.14250 (C.T. NL9C/943 )                         | 0.05      | SENZ         |               | 0.05           |       |
| С                                               | PROPOSED TUNNEL EASEMENT UNDER SENZ LAND<br>Lot 3, D.P.301962 (C.T. 7859 )                                | 0.16      | SENZ         |               | 0.16           |       |
| D                                               | Railway Land                                                                                              | 0.15      | Railway      |               |                | 0.15  |
| Ε                                               | Legal Road (Torea Street/SH 67)                                                                           | 0.06      | Road         |               |                | 0.06  |
| F                                               | Pt Section 2, Blk VI, Ngakawau Survey District<br>Northern Buller Communities Society Inc (CT NL75/153)   | 0.05      | NBCS Inc     |               |                | 0.05  |
| G                                               | Legal Road adjoins beach                                                                                  | 0.16      | Road         |               |                | 0.16  |
| Н                                               | Existing Access Road from Bath-house to Mt.William.Access Agreement required from<br>Dept of Conservation | 3.50      | DoC          | 3.50          |                |       |
| SECTION 20                                      | CROWN Land (under action) administered by LINZ<br>Currently under MPA 41 515 (S.O.M15508)                 | 7.50      | Crown        |               |                | 7.50  |
| SECTION 23                                      | CROWN Land (Sea-bed Marine Outfall)                                                                       | 1.20      | Crown        |               |                | 1.20  |
|                                                 | AREA                                                                                                      | 14.06     |              | 3.50          | 1.44           | 9.12  |
|                                                 | TOTAL AREA                                                                                                | 124.65    | 1            | l             | <u> </u>       |       |