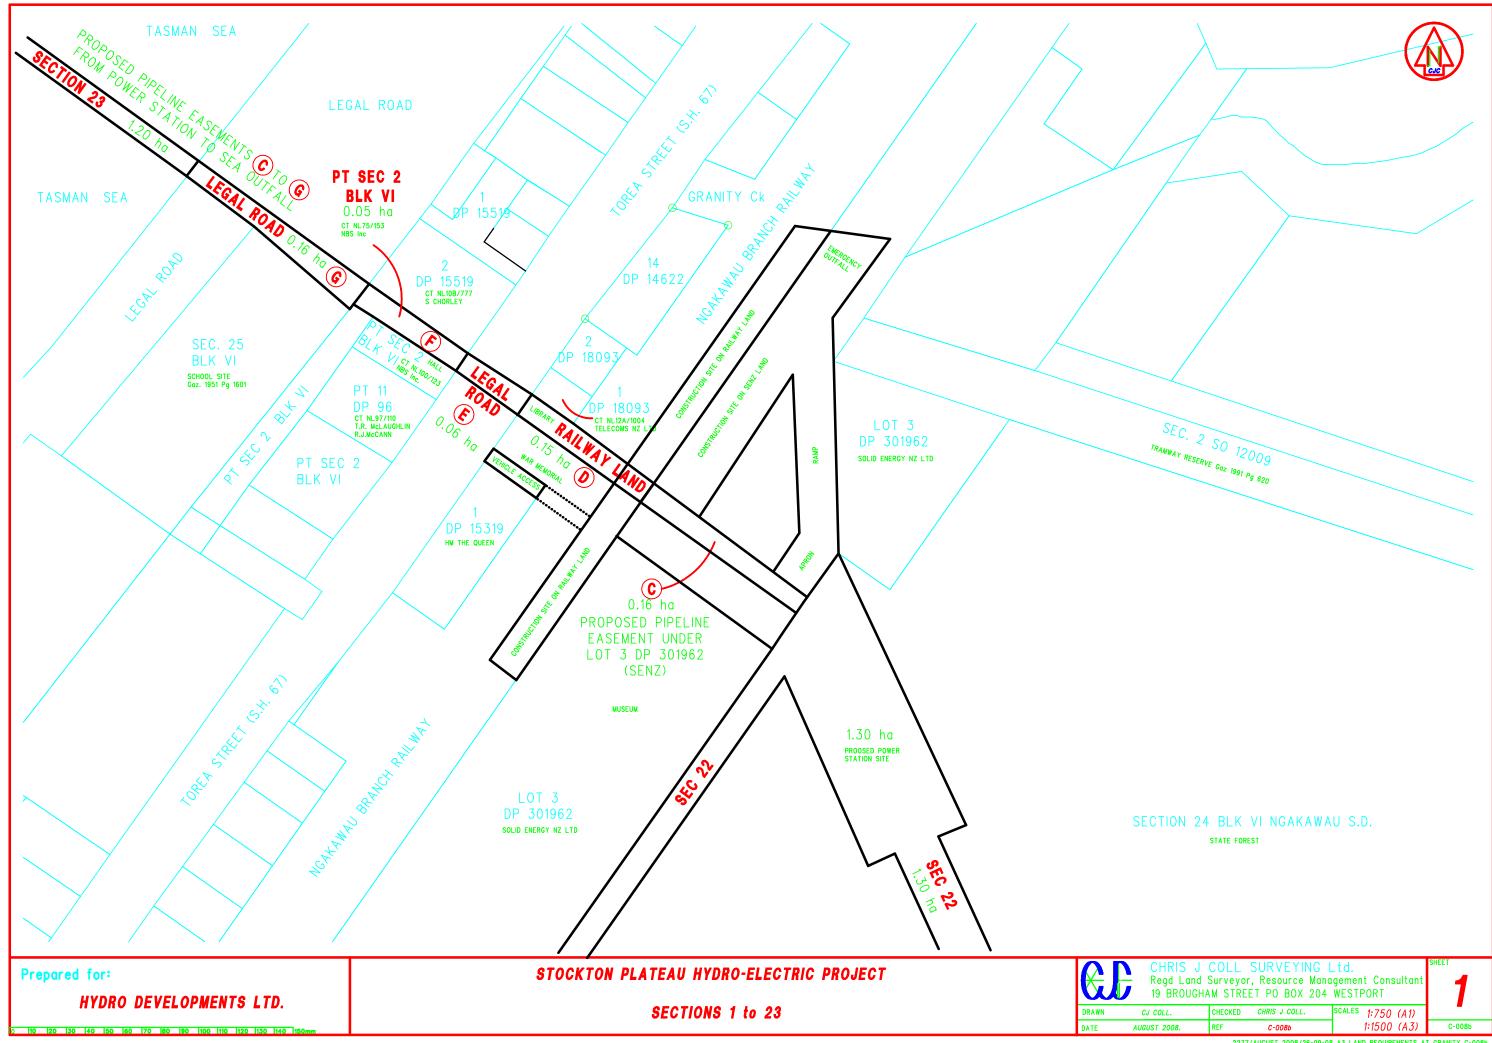

| OTHER AREAS OF LAND ASSOCIATED WITH THE PROJECT |                                                                                                           | Ownership | DoC<br>Total | SENZ<br>Total | OTHER<br>Total |       |
|-------------------------------------------------|-----------------------------------------------------------------------------------------------------------|-----------|--------------|---------------|----------------|-------|
| OTHER                                           | MEAS OF LAND ASSOCIATED WITH THE TRO                                                                      | JECI      | Ownership    | 10141         | 10001          | 10141 |
| TOTAL AREA = 20.40 ha.Subject to Final Survey   |                                                                                                           |           |              |               |                |       |
| Α                                               | PROPOSED TUNNEL EASEMENT UNDER SENZ LAND<br>Section 1, S.O.14250 (C.T. NL9C/943 )                         | 1.23      | SENZ         |               | 1.23           |       |
| В                                               | PROPOSED TUNNEL EASEMENT UNDER SENZ LAND<br>Section 1, S.O.14250 (C.T. NL9C/943 )                         | 0.05      | SENZ         |               | 0.05           |       |
| С                                               | PROPOSED TUNNEL EASEMENT UNDER SENZ LAND<br>Lot 3, D.P.301962 (C.T. 7859 )                                | 0.16      | SENZ         |               | 0.16           |       |
| D                                               | Railway Land                                                                                              | 0.15      | Railway      |               |                | 0.15  |
| Ε                                               | Legal Road (Torea Street/SH 67)                                                                           | 0.06      | Road         |               |                | 0.06  |
| F                                               | Pt Section 2, Blk VI, Ngakawau Survey District<br>Northern Buller Communities Society Inc (CT NL75/153)   | 0.05      | NBCS Inc     |               |                | 0.05  |
| G                                               | Legal Road adjoins beach                                                                                  | 0.16      | Road         |               |                | 0.16  |
| Н                                               | Existing Access Road from Bath-house to Mt.William.Access Agreement required from<br>Dept of Conservation | 3.50      | DoC          | 3.50          |                |       |
| SECTION 20                                      | CROWN Land (under action) administered by LINZ<br>Currently under MPA 41 515 (S.O.M15508)                 | 7.50      | Crown        |               |                | 7.50  |
| SECTION 23                                      | CROWN Land (Sea-bed Marine Outfall)                                                                       | 1.20      | Crown        |               |                | 1.20  |
|                                                 | AREA                                                                                                      | 14.06     |              | 3.50          | 1.44           | 9.12  |
|                                                 | TOTAL AREA                                                                                                | 124.65    | 1            | l             | <u> </u>       |       |