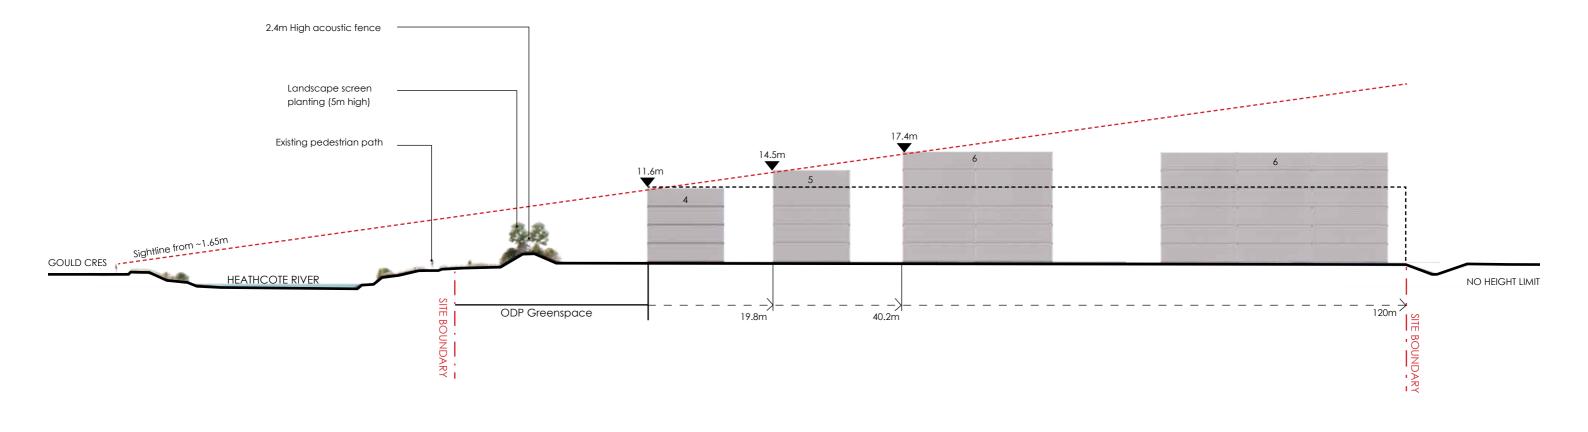

## A. CROSS SECTION A-A (SCALE 1:600 @ A3)

Client / project name: SCS - PORTLINK FAST TRACK PROPOSAL

Drawing name: cross section A-A
Designed by: DCM/CG
Drawn by: CG/JR
Original issue date: 3 MAY 2024 Scale: AS SHOWN

Revision no: Amendment: Application

**Date** 3/05/2024 Approved DCM

DCM URBAN DESIGN LIMITED UNIT 10 245 ST ASAPH STREET CHRISTCHURCH 8011 WWW.DCMURBAN.COM

Client / project name: SCS - PORTLINK FAST TRACK PROPOSAL