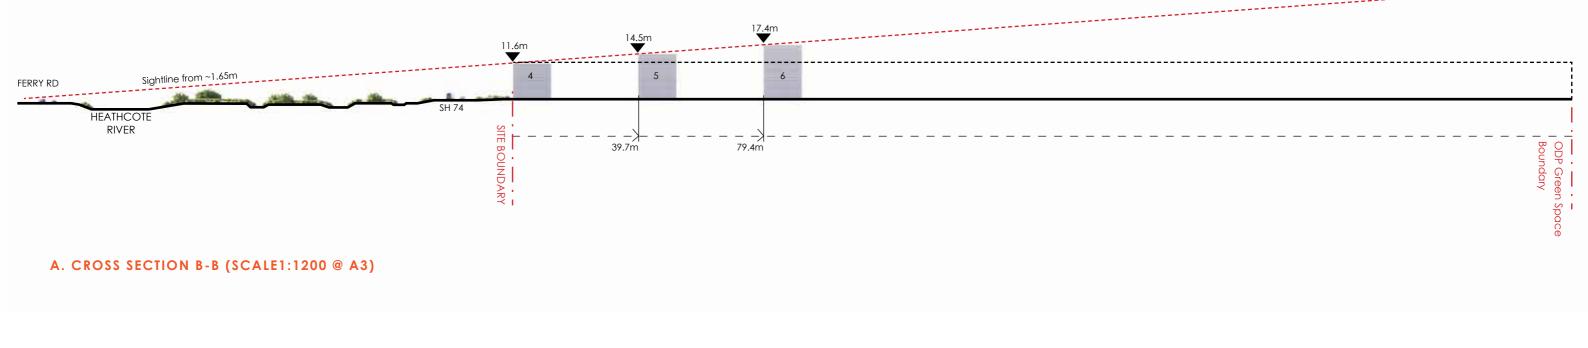

Drawing name: cross section B-B
Designed by: DCM/CG
Drawn by: CG/JR
Original issue date: 3 MAY 2024 Scale: AS SHOWN

Revision no: Amendment: Application

**Approved** DCM

**Date** 3/05/2024

DCM URBAN DESIGN LIMITED UNIT 10 245 ST ASAPH STREET CHRISTCHURCH 8011 WWW.DCMURBAN.COM