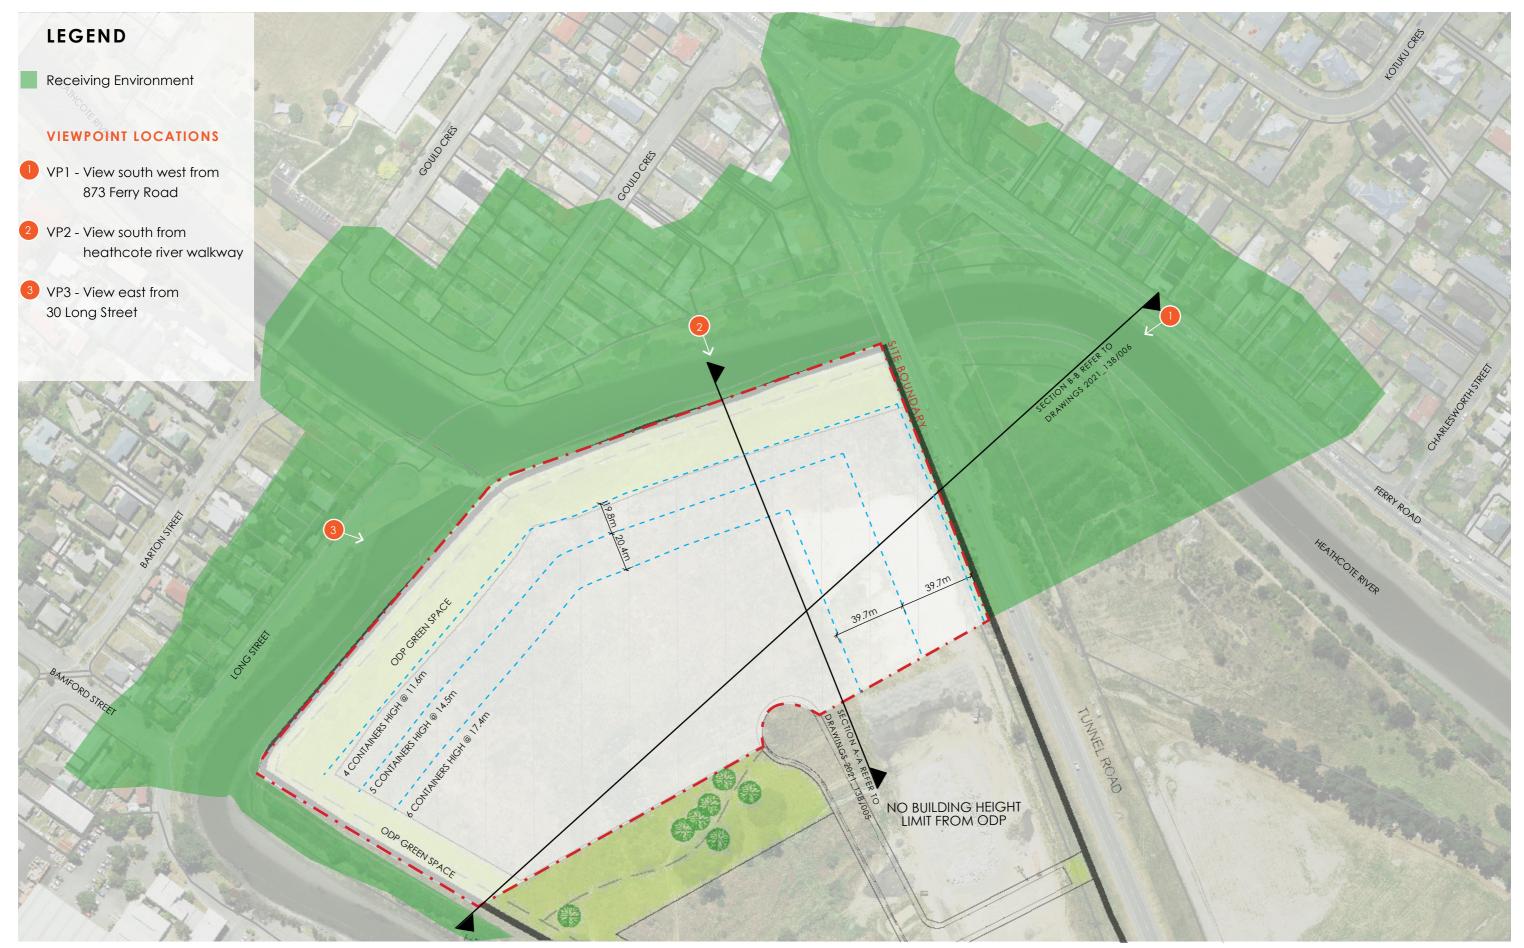

A. VIEW POINT LOCATION PLAN (SCALE 1:2,000 @ A3)

Map / image source: Canterbury Maps

FAST TRACK PROPOSAL - GRAPHIC SUPPLEMENT

VIEWPOINT LOCATION AND INTERIM PROPOSAL PLAN

2021\_138 SCS PORTLINK FAST TRACK PROPOSAL, REVISION A